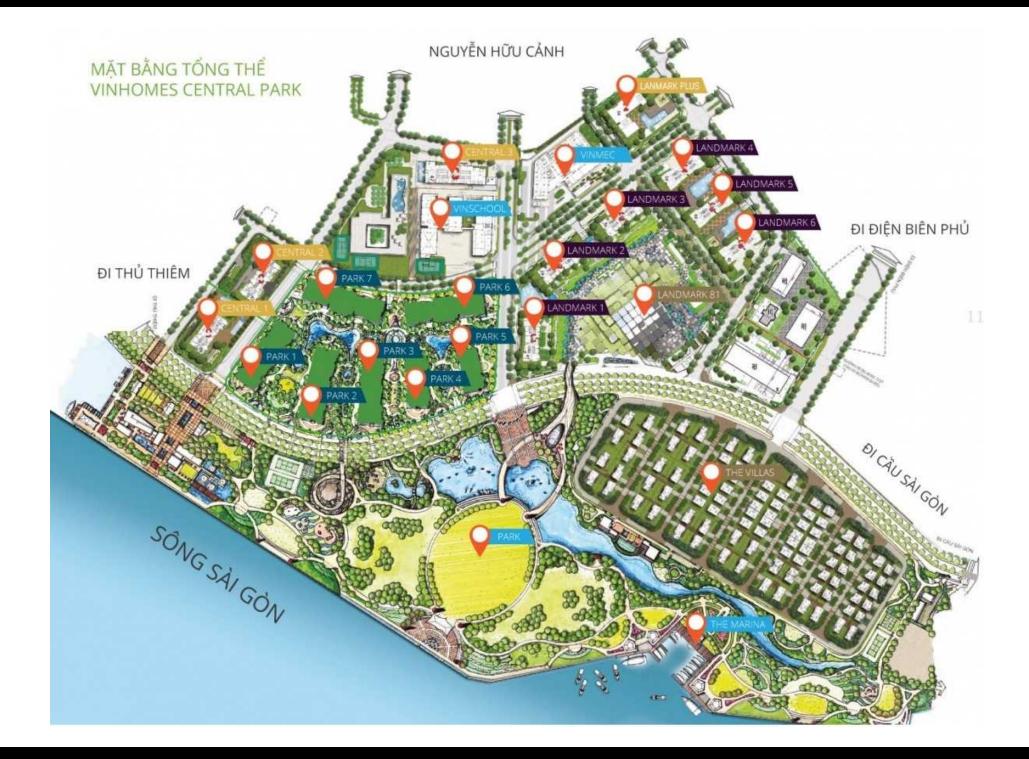

| 0             |
| Unpaid Amount (1)            | 0             |
| Paid Amount                  | 0             |
| B. RESALE PRICE<br>(VND) (2) | 8,900,000,000 |
| Fees and charges             | Include       |
| C. BUYER'S PRICE (3)         | 8,900,000,000 |

## Price: 8,900,000,000 VND



| SAMMY DAO                 |
|---------------------------|
| Phone: 038 755 4038       |
| Email: sammy.dao@vnkic.vn |

### PROPLINK

3rd Floor, No. 30 Nguyen Co Thach Str., Sala New City, Dist. 2, HCM City

720A Dien Bien Phu Street, Ward 22, Binh Thanh Dist., HCMC

(1) Buyer shall pay in the future by payment schedule.

- (2) Buyer shall pay in total.
- (3) Buyer shall pay to Seller. - Information is for reference only.
- Export date: July 27, 2021 14:39

## **GENERAL LAYOUT OF PROJECT**



## **APARTMENT LAYOUT**

#### LAYOUT 2-22 & 24-48 LANDMARK 2 & 3



#### CĂN SỐ 12A

Diện tích tim tường 100,6 m<sup>2</sup> Diện tích thông thuỷ 93,5 m<sup>2</sup>

#### Vị trí căn hộ





### MĂT BẰNG Điển hình tầng 2 - 22 và 24 - 48 LANDMARK 2 & 3



## **APPARTMENT IMAGE & LAYOUT**