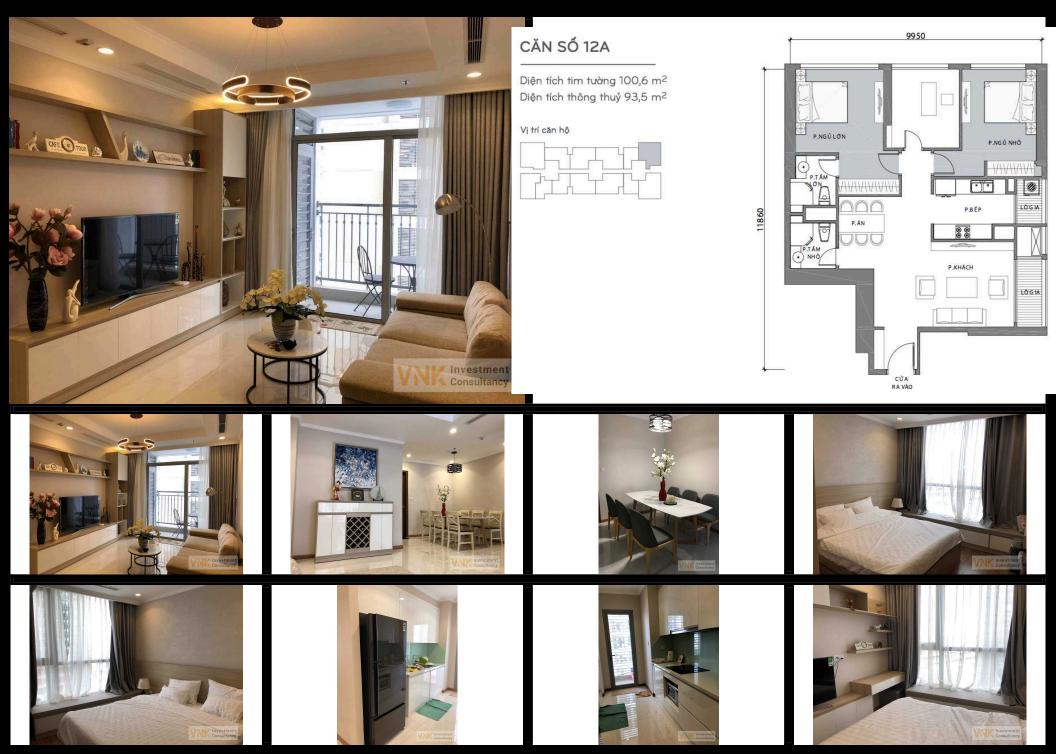

### Resale L3-xx.12A

Size: 100.60 m2 | 93.50 m2 | 03 Bed

#### CĂN SỐ 12A

Diện tích tim tường 100,6 m<sup>2</sup> Diện tích thông thuỷ 93,5 m<sup>2</sup>

#### Vị trí căn hộ

## **APPARTMENT IMAGE & LAYOUT**