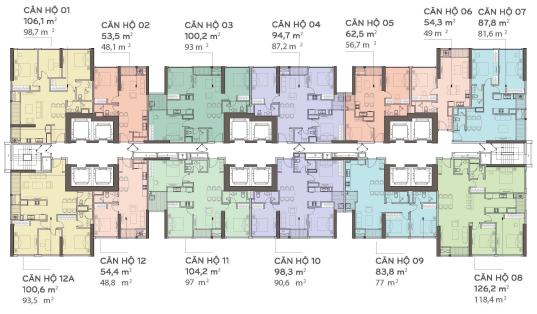

## **GENERAL LAYOUT OF PROJECT**

### MĂT BẰNG Điển hình tầng 2 - 22 và 24 - 48 LANDMARK 2 & 3