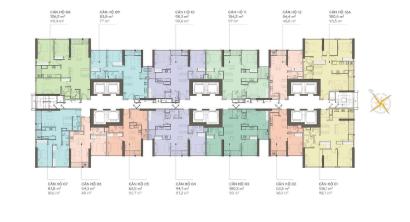

## **APARTMENT LAYOUT**

#### LAYOUT 2-22 & 24-48 LANDMARK 2 & 3

#### CĂN SỐ 12A

Diện tích tim tường 100,6 m<sup>2</sup> Diện tích thông thuỷ 93,5 m<sup>2</sup>

### MĂT BẰNG Điển hình tầng 2 - 22 và 24 - 48 LANDMARK 2 & 3