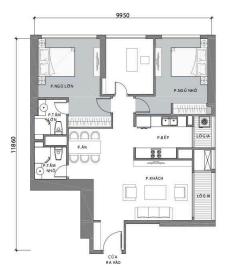

## **APARTMENT LAYOUT**

#### LAYOUT 2-22 & 24-48 LANDMARK 2 & 3

#### CĂN SỐ 12A

Diện tích tim tường 100,6 m<sup>2</sup> Diện tích thông thuỷ 93,5 m<sup>2</sup>