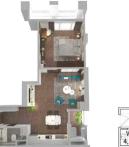

## Resale A-xx.12

Size: 71.40 m2 | 62.80 m2 | 01 Bed

## **APARTMENT LAYOUT**

CHU VĂN AN

85,3

61,9

LOGIA 7,5 m2

WC1 4,7 m2

MẶT BẰNG DT thông thủy 62,3 m²- 63,1 m² DT tim tường 71,4 m²

A12