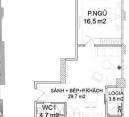

## Resale A-xx.12

Size: 71.40 m2 | 62.80 m2 | 01 Bed

## **APARTMENT LAYOUT**

CHU VĂN AN

85,3

61,9

LOGIA 7,5 m2

WC1 4,7 m2

MẶT BẰNG DT thông thủy 62,3 m²- 63,1 m² DT tim tường 71,4 m²

A12