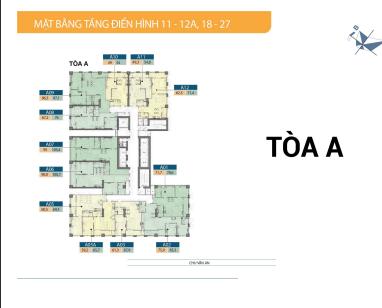

## Resale A-xx.12

Size: 71.40 m2 | 62.80 m2 | 01 Bed

## **APARTMENT LAYOUT**

CHU VĂN AN

85,3

61,9

LOGIA 7,5 m2

WC1 4,7 m2

MẶT BẰNG DT thông thủy 62,3 m²- 63,1 m² DT tim tường 71,4 m²

A12