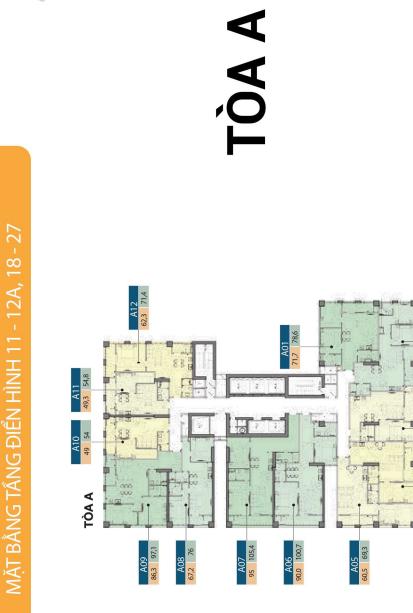

## Resale A-xx.12

Size: 71.40 m2 | 62.80 m2 | 01 Bed

## **APARTMENT LAYOUT**

CHU VĂN AN

85,3

61,9

LOGIA 7,5 m2

WC1 4,7 m2

MẶT BẰNG DT thông thủy 62,3 m²- 63,1 m² DT tim tường 71,4 m²

A12