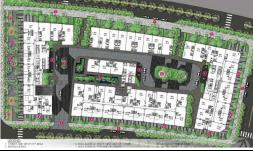

Resale H-xx.01

Size: 71.98 m2 | 66.61 m2 | 02 Bed

The Metropole Thu Thiem

| Code         | RS20210247 | Handover              |                      |
|--------------|------------|-----------------------|----------------------|
| Building     | Hermitage  | Handover<br>Condition | Semi-furnished       |
| No. of floor | 0          | Ownership             | SPA for foreigner    |
| Floor        | Middle     | Status                | Under - construction |
| Unit No      | 01         | Direction             | NE                   |
| Bedrooms     | 02         | View                  | Internal             |
| Bathrooms    | 02         |                       |                      |
|              |            |                       |                      |

# THE MET Thu Thiem New Urb