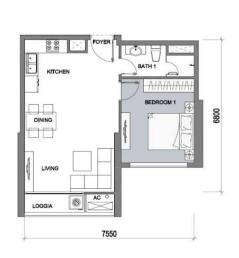

### APARTMENT LAYOUT

### MẶT BẰNG CĂN HỘ TẦNG 2-44 (CĂN HỘ 11) THE CENTRAL 2

TIM TƯỚNG: 52.8 M2 THÔNG THÙY: 48.8 M2

# MẶT BẰNG CĂN HỘ TẦNG 2-44 (CĂN HỘ 11) **THE CENTRAL 2**

TIM TƯỚNG: 52.8 M2 THÔNG THÙY: 48.8 M2