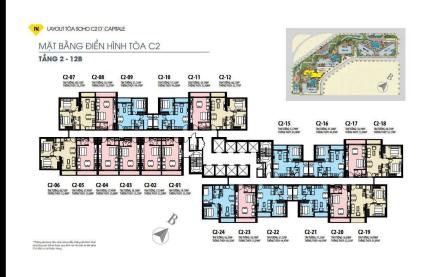

| Direction      |                 | SERVIC                       |
| Unit No Bedrooms | 11           | Direction View |                 | SERVICE<br>Swimming pool fee |
|                  | 11<br>1<br>1 |                | LS20210656      |                              |

Export date: 27 Jul 2021

Visit Time: 27 Jul 2021

Available Date: 27 Jul 2021

### SERVICE LIST (VND)

Swimming pool fee Free

Gym fee Free



### **SAMMY DAO**

Phone: 038 755 4038

Email: sammy.dao@vnkic.vn

#### **PROPLINK**

3rd Floor, No. 30 Nguyen Co Thach Str., Sala New City, Dist. 2, HCM City

VINHOMES 720A Dien Bien Phu Street, Ward 22, Binh Thanh Dist., HCMC

- Information is for reference only.

The rent might vary due to the floating exchange rate.

### GENERAL LAYOUT OF PROJECT



### APARTMENT LAYOUT





### MẶT BẰNG CĂN HỘ TẦNG 2-44 (CĂN HỘ 11) THE CENTRAL 2

TIM TƯỚNG: 52.8 M2 THÔNG THÙY: 48.8 M2







# APPARTMENT IMAGE & LAYOUT

Investment Consultancy

# MẶT BẰNG CĂN HỘ TẦNG 2-44 (CĂN HỘ 11) **THE CENTRAL 2**

TIM TƯỚNG: 52.8 M2 THÔNG THÙY: 48.8 M2