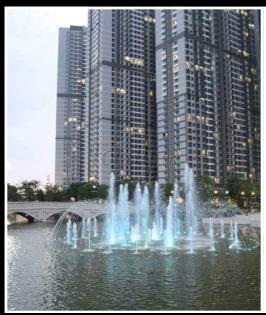

Rent C2-xx.11

Size: 52.80 m2 | 48.80 m2 | 1 Bed

Rental price: 15,000,000 VND/month

# **Vinhomes Central Park**

| Building         | C2           | Price          | 15,000,000 VND  | Export date:                 |
|------------------|--------------|----------------|-----------------|------------------------------|
| No. of floor     | 0            | Furniture      | Fully furnished | Visit Time:                  |
| Floor            | Low          | Management Fee | Exclude         | Available Date:              |
|                  |              |                |                 |                              |
| Unit No          | 11           | Direction      |                 | SERVIC                       |
| Unit No Bedrooms | 11           | Direction View |