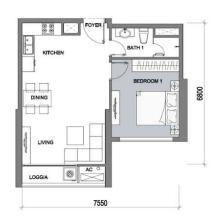

### MẶT BẰNG CĂN HỘ TẦNG 2-44 (CĂN HỘ 11) THE CENTRAL 2

TIM TƯỚNG: 52.8 M2 THÔNG THÙY: 48.8 M2

# MẶT BẰNG CĂN HỘ TẦNG 2-44 (CĂN HỘ 11) **THE CENTRAL 2**

TIM TƯỚNG: 52.8 M2 THÔNG THÙY: 48.8 M2