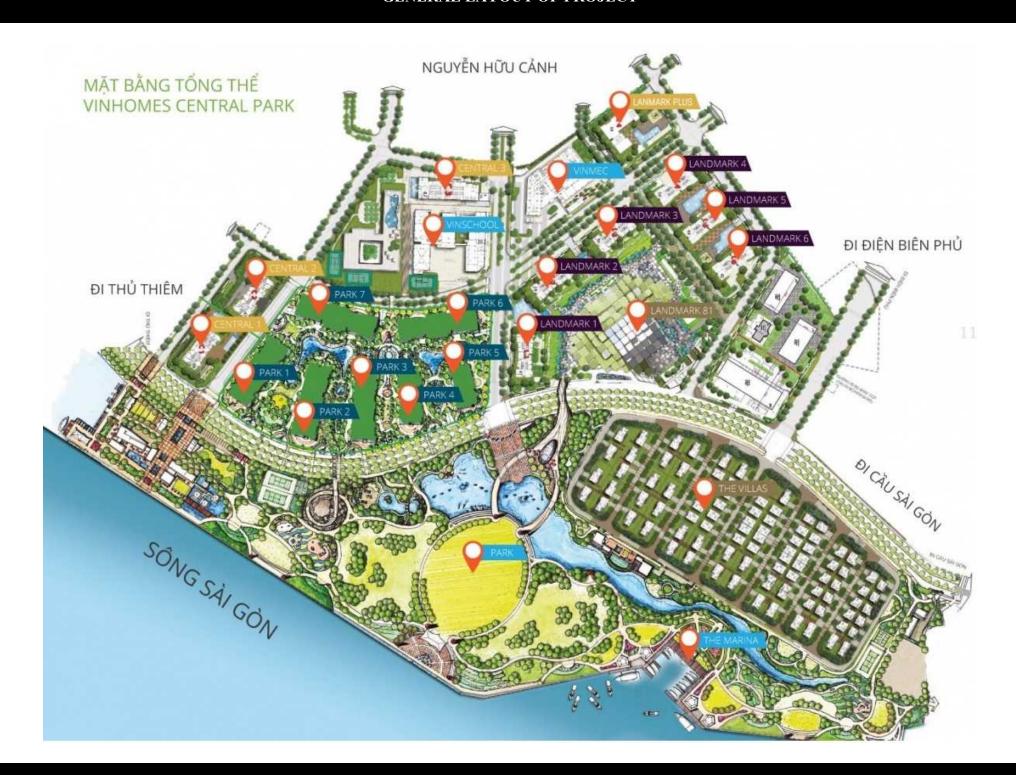

t No          | 11           | Direction      |                 | SERVIC                       |
| Unit No Bedrooms | 11           | Direction View |                 | SERVICE<br>Swimming pool fee |
|                  | 11<br>1<br>1 |                | LS20210656      |                              |

Export date: 27 Jul 2021

Visit Time: 27 Jul 2021

Available Date: 27 Jul 2021

### SERVICE LIST (VND)

Swimming pool fee Free

Gym fee Free



### **SAMMY DAO**

Phone: 038 755 4038

Email: sammy.dao@vnkic.vn

#### **PROPLINK**

3rd Floor, No. 30 Nguyen Co Thach Str., Sala New City, Dist. 2, HCM City

VINHOMES 720A Dien Bien Phu Street, Ward 22, Binh Thanh Dist., HCMC

- Information is for reference only.

The rent might vary due to the floating exchange rate.

### GENERAL LAYOUT OF PROJECT



### APARTMENT LAYOUT





### MẶT BẰNG CĂN HỘ TẦNG 2-44 (CĂN HỘ 11) THE CENTRAL 2

TIM TƯỚNG: 52.8 M2 THÔNG THÙY: 48.8 M2







# APPARTMENT IMAGE & LAYOUT

Investment Consultancy

# MẶT BẰNG CĂN HỘ TẦNG 2-44 (CĂN HỘ 11) **THE CENTRAL 2**

TIM TƯỚNG: 52.8 M2 THÔNG THÙY: 48.8 M2