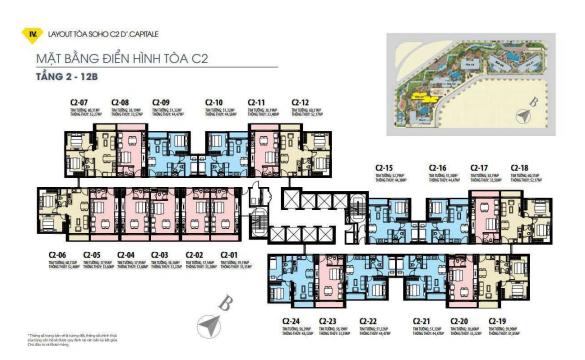

### APARTMENT LAYOUT

### MẶT BẰNG CĂN HỘ TẦNG 2-44 (CĂN HỘ 11) THE CENTRAL 2

TIM TƯỚNG: 52.8 M2 THÔNG THÙY: 48.8 M2

# MẶT BẰNG CĂN HỘ TẦNG 2-44 (CĂN HỘ 11) **THE CENTRAL 2**

TIM TƯỚNG: 52.8 M2 THÔNG THÙY: 48.8 M2