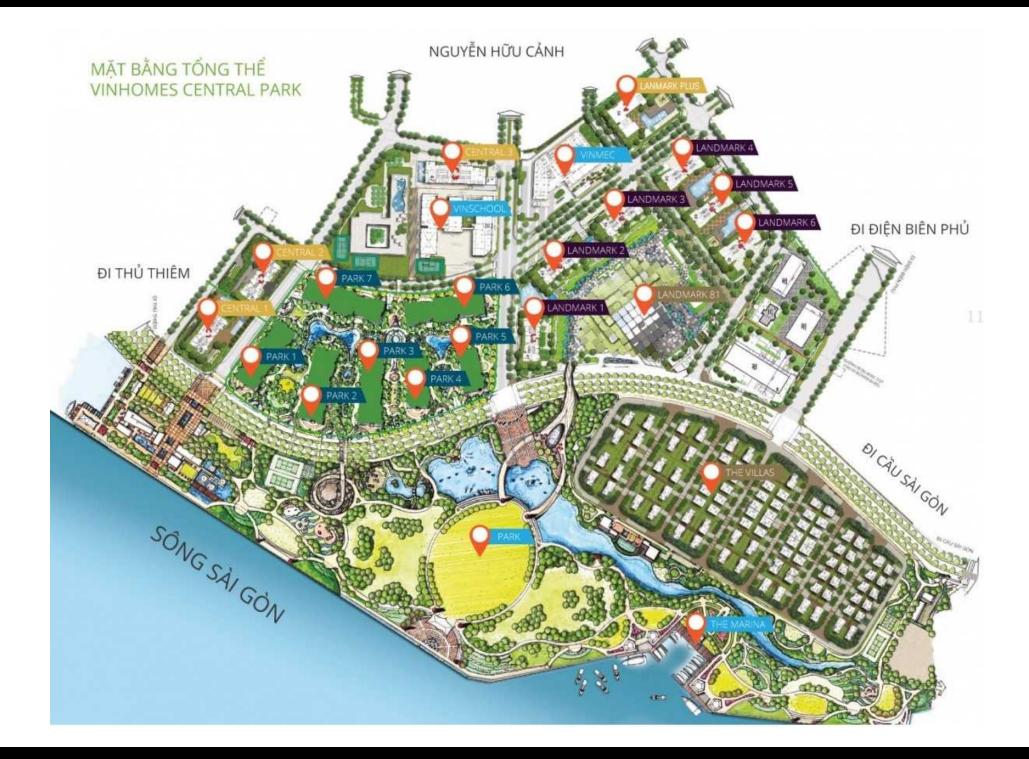

|                    |
| Unit No             | 08       | Direction         |                 | SERVICE I                      | LIST (VND)         |
| Unit No<br>Bedrooms | 08<br>3  | Direction<br>View |                 | SERVICE I<br>Swimming pool fee | LIST (VND)<br>Free |
|                     |          |                   | LS20210655      |                                |                    |

Rental price: 24,000,000 VND/month



SAMMY DAO Phone: 038 755 4038 Email: sammy.dao@vnkic.vn

#### PROPLINK

3rd Floor, No. 30 Nguyen Co Thach Str., Sala New City, Dist. 2, HCM City

VINHOUSS 720A Dien Bien Phu Street, Ward 22, Binh Thanh Dist., HCMC

- Information is for reference only.

The rent might vary due to the floating exchange rate.

### **GENERAL LAYOUT OF PROJECT**



## **APARTMENT LAYOUT**

CH 02 126,4m<sup>2</sup> 112,6m<sup>2</sup>

CH 03 121,8m<sup>2</sup> 117m<sup>2</sup>

#### THE LUX 6





Diện tích tim tường: 108,7m² Diện tích thông thuỷ: 100,2m²

Vị trí căn hộ





MĂT BẰNG OFT 09 50,6m<sup>2</sup> 44,9m<sup>2</sup> OFT 10 78,2m<sup>2</sup> 69,4m<sup>2</sup> OFT 01 77,6m<sup>2</sup> 69,5m<sup>2</sup> CH08 110,7m<sup>2</sup> 103,3m<sup>2</sup> TẨNG ĐIỂN HÌNH LUX 6 8 個家

CH 05 76,8m<sup>2</sup> 71,3m<sup>2</sup>

CH 04 77,4m<sup>2</sup> 70,6m<sup>2</sup>



### **APPARTMENT IMAGE & LAYOUT**



Investmen Consultanc

VNK Investment Consultancy