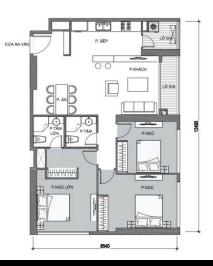

### **APPARTMENT IMAGE & LAYOUT**

Investmen Consultanc

VNK Investment Consultancy

#### THE LUX 6

Diện tích tim tường: 108,7m² Diện tích thông thuỷ: 100,2m²

Vị trí căn hộ

MĂT BẰNG OFT 09 50,6m<sup>2</sup> 44,9m<sup>2</sup> OFT 10 78,2m<sup>2</sup> 69,4m<sup>2</sup> OFT 01 77,6m<sup>2</sup> 69,5m<sup>2</sup> CH08 110,7m<sup>2</sup> 103,3m<sup>2</sup> TẨNG ĐIỂN HÌNH LUX 6 8 個家