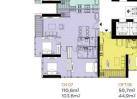

### **GENERAL LAYOUT OF PROJECT**

## **APARTMENT LAYOUT**

CH 02 126,4m<sup>2</sup> 112,6m<sup>2</sup>

CH 03 121,8m<sup>2</sup> 117m<sup>2</sup>

#### THE LUX 6

Diện tích tim tường: 108,7m² Diện tích thông thuỷ: 100,2m²

Vị trí căn hộ

MĂT BẰNG OFT 09 50,6m<sup>2</sup> 44,9m<sup>2</sup> OFT 10 78,2m<sup>2</sup> 69,4m<sup>2</sup> OFT 01 77,6m<sup>2</sup> 69,5m<sup>2</sup> CH08 110,7m<sup>2</sup> 103,3m<sup>2</sup> TẨNG ĐIỂN HÌNH LUX 6 8 個家

CH 05 76,8m<sup>2</sup> 71,3m<sup>2</sup>

CH 04 77,4m<sup>2</sup> 70,6m<sup>2</sup>