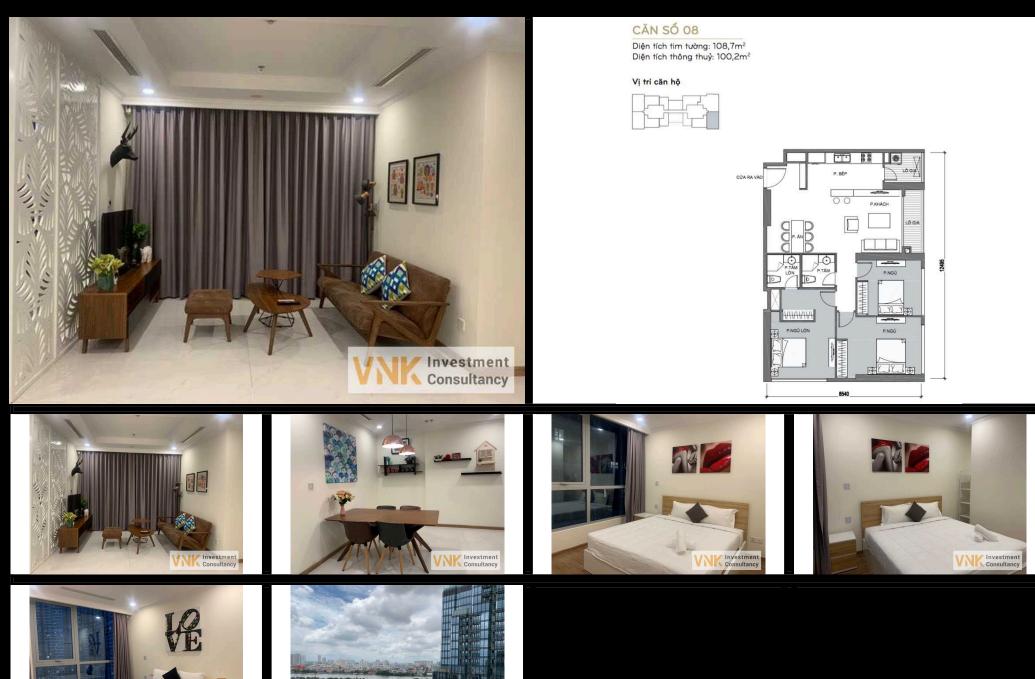

### **APPARTMENT IMAGE & LAYOUT**

Investmen Consultanc

VNK Investment Consultancy

#### THE LUX 6

Diện tích tim tường: 108,7m² Diện tích thông thuỷ: 100,2m²

Vị trí căn hộ

MĂT BẰNG OFT 09 50,6m<sup>2</sup> 44,9m<sup>2</sup> OFT 10 78,2m<sup>2</sup> 69,4m<sup>2</sup> OFT 01 77,6m<sup>2</sup> 69,5m<sup>2</sup> CH08 110,7m<sup>2</sup> 103,3m<sup>2</sup> TẨNG ĐIỂN HÌNH LUX 6 8 個家