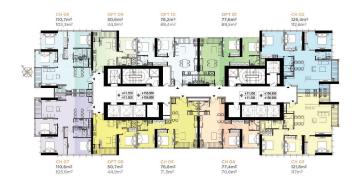

## **APARTMENT LAYOUT**

CH 02 126,4m<sup>2</sup> 112,6m<sup>2</sup>

CH 03 121,8m<sup>2</sup> 117m<sup>2</sup>

#### THE LUX 6

Diện tích tim tường: 108,7m² Diện tích thông thuỷ: 100,2m²

Vị trí căn hộ

MĂT BẰNG OFT 09 50,6m<sup>2</sup> 44,9m<sup>2</sup> OFT 10 78,2m<sup>2</sup> 69,4m<sup>2</sup> OFT 01 77,6m<sup>2</sup> 69,5m<sup>2</sup> CH08 110,7m<sup>2</sup> 103,3m<sup>2</sup> TẨNG ĐIỂN HÌNH LUX 6 8 個家

CH 05 76,8m<sup>2</sup> 71,3m<sup>2</sup>

CH 04 77,4m<sup>2</sup> 70,6m<sup>2</sup>