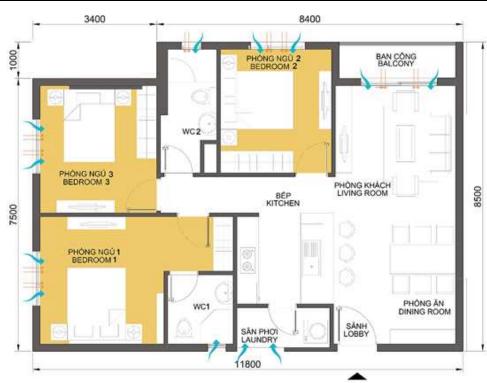

Rent T2B-xx.05

Size: 92.92 m2 | 87.79 m2 | 3 Bed

Rental price: 23,000,000 VND/month

### APPARTMENT IMAGE & LAYOUT