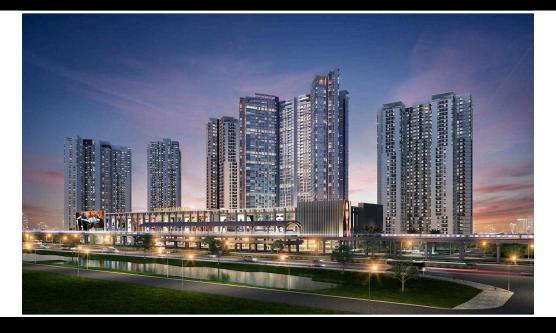

Rent T2B-xx.05

Size: 92.92 m2 | 87.79 m2 | 3 Bed

Rental price: 23,000,000 VND/month

## Masteri Thảo Điền

| Building     | Building 2B | Price          | 23,000,000 VND  | Export date:       | 25 Jul 2021       |
|--------------|-------------|----------------|-----------------|--------------------|-------------------|
| No. of floor | 0           | Furniture      | Fully furnished | Visit Time:        | 25 Jul 2021       |
| Floor        | High        | Management Fee | Exclude         | Available Date:    | 26 Jul 2021       |
| I Init No    | 0.5         | The state of   |                 | SERVICE LIST (VND) |                   |
| Unit No      | 05          | Direction      |                 | SERVICE LIST (V    | /ND)              |
| Bedrooms     | 3           | View           |