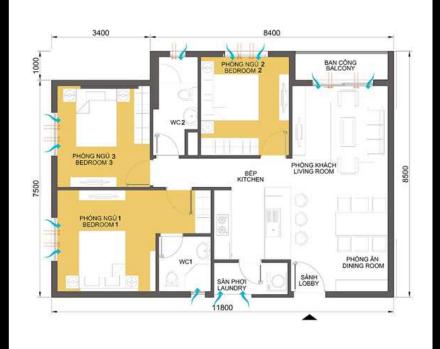

Rent T2B-xx.05

Size: 92.92 m2 | 87.79 m2 | 3 Bed

Rental price: 23,000,000 VND/month

## Masteri Thảo Điền

| Building     | Building 2B | Price          | 23,000,000 VND  | Export date:       | 25 Jul 2021       |
|--------------|-------------|----------------|-----------------|--------------------|-------------------|
| No. of floor | 0           | Furniture      | Fully furnished | Visit Time:        | 25 Jul 2021       |
| Floor        | High        | Management Fee | Exclude         | Available Date:    | 26 Jul 2021       |
| I Init No    | 0.5         | The state of   |                 | SERVICE LIST (VND) |                   |
| Unit No      | 05          | Direction      |                 | SERVICE LIST (V    | /ND)              |
| Bedrooms     | 3           | View           |                 | SERVICE LIST (V    | / <b>ND)</b> Free |

### APPARTMENT IMAGE & LAYOUT