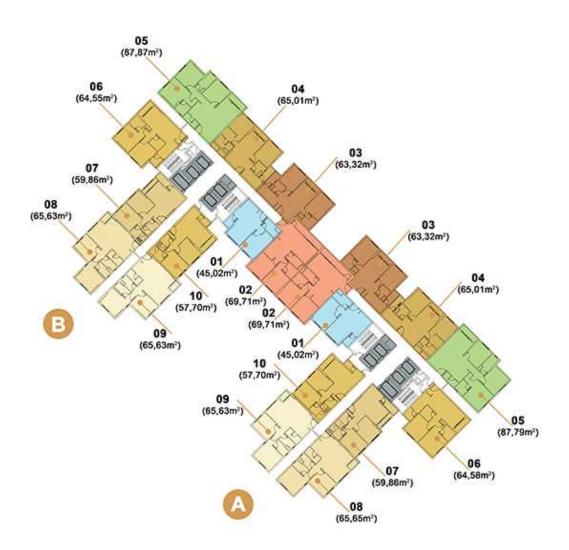

n Co Thach Str., Sala New City, Dist. 2, HCM City

ASTE 159 Ha Noi Highway, Thao Dien Ward, District 2, HCM City

- Information is for reference only.

The rent might vary due to the floating exchange rate.

#### GENERAL LAYOUT OF PROJECT



## TIỆN ÍCH DỰ ÁN

# TIỆN ÍCH NỔI TRỘI TẠI KHỐI ĐẾ TOÀ 1, 2, 3 & 4 1. Lối vào sánh

- 2. Hồ bơi
- 3. Khu BBQ
- 4. Khu sân vườn
- 5. Khu vui chơi trẻ em
- 6. Sân tập thể thao ngoài trời
- 7. Lối đi dạo
- 8. Phòng làm việc
  9. Phòng sinh hoạt cộng đồng
  10. Siêu thị mini
- 11. Sảnh lễ tân
- 12. Khu trẻ em
- 13. Nhà chơi trẻ em
- 14. Phòng tập gym
- 15. Thư viện
- 16. Tầng hầm đậu xe





Khu thể thao ngoài trời



Khu TTTM Vincom Mega Mall Thảo Điển



Khu vui chơi trẻ em



Trường học



Bãi đậu xe



Không gian xanh



Lối vào dự án



Hồ cảnh quan







### APPARTMENT IMAGE & LAYOUT