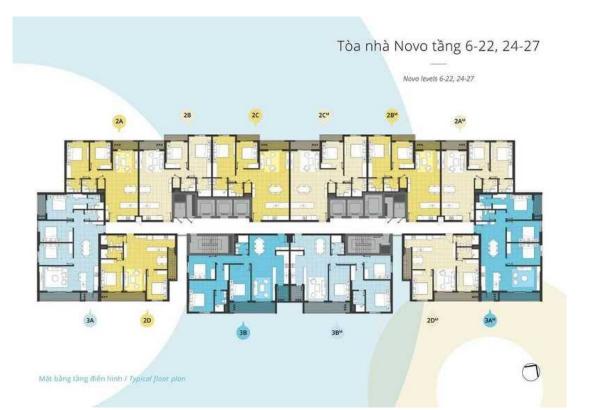

### APARTMENT LAYOUT

## APPARTMENT IMAGE & LAYOUT

## NOVO

CĂN HỘ 2 PHÒNG NGỦ

3 - 5 (2A<sup>M</sup>), 6 - 27

Diện tích tim tưởng

ion area

Diện tích thông thủy

87.5 m<sup>2</sup>

GHI CHÚ

01. Lői vào

62. Nhà bếp

03. Phòng khách

04. Bàn ân Drong

05. Phòng ngú chíni

sc Tú giữy

WM May grat History frozen 06. Phòng tâm riêng

07. Phòng ngũ chính 02

08. Phòng tâm

09, Nhà kho

10. Ban công

FR Từ lạnh

P Kho Fontry

 Chong têr di thân trong về tiên chiến sắc của hiện về lại thời điểm m ân, tạy miền Chải đầu na sẽ không cha trách mhiệm về lưới cứ thuy điểi nào từ phía corquan hinh audit có thẩm guyển.