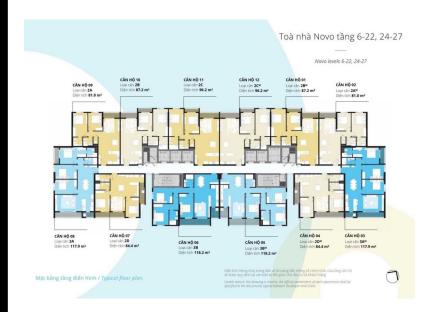

### APARTMENT LAYOUT

## APPARTMENT IMAGE & LAYOUT

## NOVO

CĂN HỘ 2 PHÒNG NGỦ

3 - 5 (2A<sup>M</sup>), 6 - 27

Diện tích tim tưởng

ion area

Diện tích thông thủy

87.5 m<sup>2</sup>

GHI CHÚ

01. Lői vào

62. Nhà bếp

03. Phòng khách

04. Bàn ân Drong

05. Phòng ngú chíni

sc Tú giữy

WM May grat History frozen 06. Phòng tâm riêng

07. Phòng ngũ chính 02

08. Phòng tâm

09, Nhà kho

10. Ban công

FR Từ lạnh

P Kho Fontry

 Chong têr di thân trong về tiên chiến sắc của hiện về lại thời điểm m ân, tạy miền Chải đầu na sẽ không cha trách mhiệm về lưới cứ thuy điểi nào từ phía corquan hinh audit có thẩm guyển.