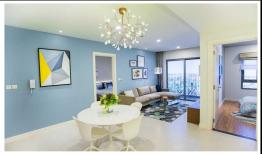

Rent NOVO-xx.09

Size: 87.50 m2 | 81 m2 | 2 Bed

Rental price: 601 USD/month

# Kosmo Tay Ho

| Building     | NOVO   | Price          | 601 USD    |
|--------------|--------|----------------|------------|
| No. of floor | 0      | Furniture      |            |
| Floor        | Middle | Management Fee | Exclude    |
| Unit No      | 09     | Direction      |            |
| Bedrooms     | 2      | View           |            |
| Bathrooms    | 2      | Code           | LS20210585 |
|              |        |                |            |