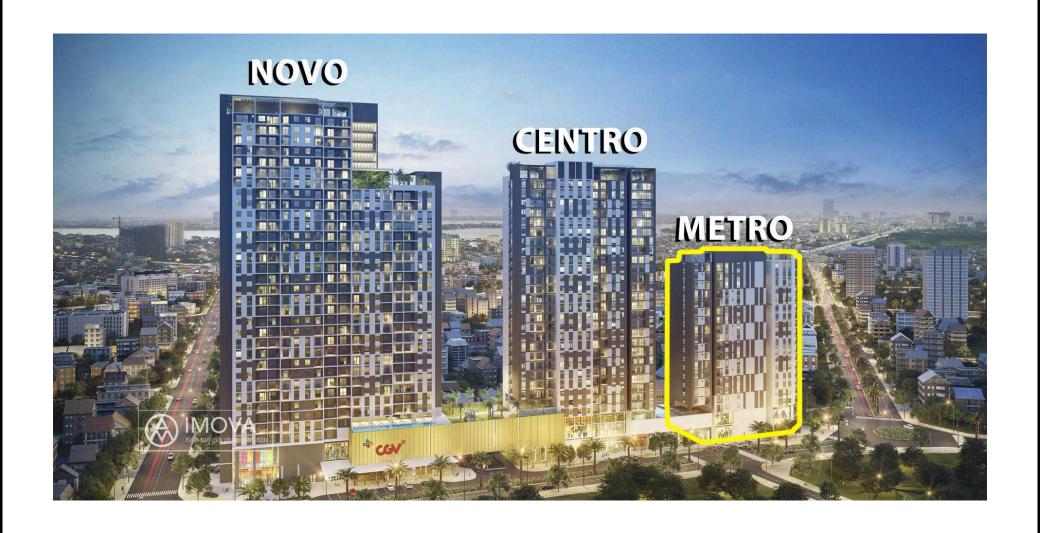

# Kosmo Tay Ho

| Building     | NOVO   | Price          | 601 USD    |
|--------------|--------|----------------|------------|
| No. of floor | 0      | Furniture      |            |
| Floor        | Middle | Management Fee | Exclude    |
| Unit No      | 09     | Direction      |            |
| Bedrooms     | 2      | View           |            |
| Bathrooms    | 2      | Code           | LS20210585 |
|              |        |                |            |