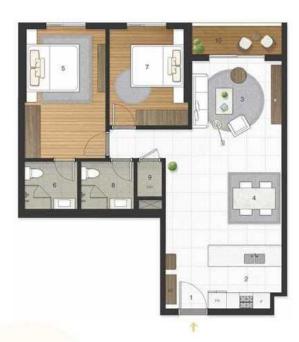

### APARTMENT LAYOUT

## APPARTMENT IMAGE & LAYOUT

01. Lői vào

62. Nhà bếp

03. Phòng khách

04. Bàn ân Drong

05. Phòng ngú chíni

sc Tú giữy

WM May grat History frozen 06. Phòng tâm riêng

07. Phòng ngũ chính 02

08. Phòng tâm

09, Nhà kho

10. Ban công

FR Từ lạnh

P Kho Fontry

 Chong têr di thân trong về tiên chiến sắc của hiện về lại thời điểm m ân, tạy miền Chải đầu na sẽ không cha trách mhiệm về lưới cứ thuy điểi nào từ phía corquan hinh audit có thẩm guyển.