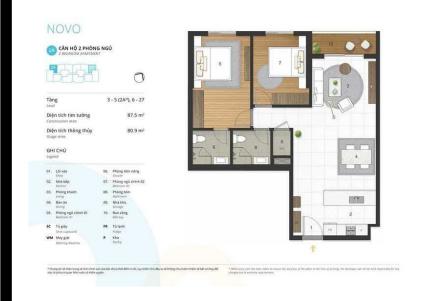

### APARTMENT LAYOUT

## APPARTMENT IMAGE & LAYOUT

## NOVO

CĂN HỘ 2 PHÒNG NGỦ

3 - 5 (2A<sup>M</sup>), 6 - 27

Diện tích tim tưởng

ion area

Diện tích thông thủy

87.5 m<sup>2</sup>

GHI CHÚ

01. Lői vào

62. Nhà bếp

03. Phòng khách

04. Bàn ân Drong

05. Phòng ngú chíni

sc Tú giữy

WM May grat History frozen 06. Phòng tâm riêng

07. Phòng ngũ chính 02

08. Phòng tâm

09, Nhà kho

10. Ban công

FR Từ lạnh

P Kho Fontry

 Chong têr di thân trong về tiên chiến sắc của hiện về lại thời điểm m ân, tạy miền Chải đầu na sẽ không cha trách mhiệm về lưới cứ thuy điểi nào từ phía corquan hinh audit có thẩm guyển.

\* differ every rate fore taken to extract the accuracy of the plans at the love of printing. The Developer will set the despirable for any unknown during each to authority capable tooks.