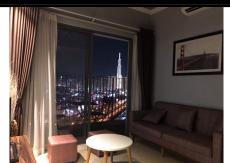

Rent T1A-xx.08

Size: 64.44 m2 | 59.99 m2 | 2 Bed

Rental price: 687 USD/month

## Masteri Thảo Điền

| Building     | Building 1A | Price          | 687 USD                 | Export date:      | 26 Jul 2021 |
|--------------|-------------|----------------|-------------------------|-------------------|-------------|
| No. of floor | 0           | Furniture      | Fully furnished         | Visit Time:       | 31 Aug 2021 |
| Floor        | High        | Management Fee | Exclude                 | Available Date:   | 31 Aug 2021 |
| Unit No      | 08          | Direction      | tion SERVICE LIST (USD) |                   | ST (USD)    |
|              |             |                |                         |                   |             |
| Bedrooms     | 2           | View           |                         | Swimming pool fee | Free        |

#### APARTMENT LAYOUT

## APPARTMENT IMAGE & LAYOUT