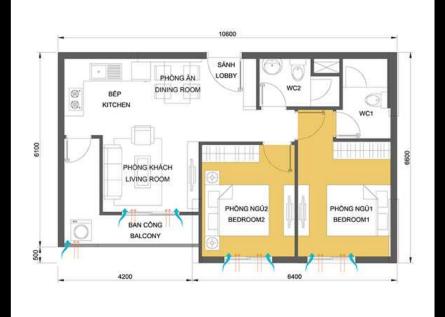

Rent T1A-xx.08

Size: 64.44 m2 | 59.99 m2 | 2 Bed

Rental price: 687 USD/month

#### APARTMENT LAYOUT