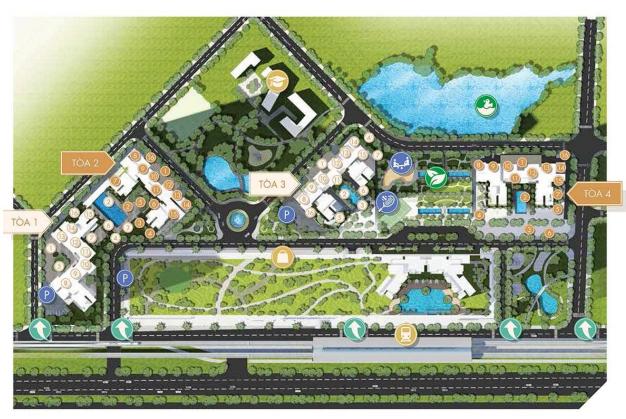

#### GENERAL LAYOUT OF PROJECT

## TIỆN ÍCH DỰ ÁN

# TIỆN ÍCH NỔI TRỘI TẠI KHỐI ĐẾ TOÀ 1, 2, 3 & 4 1. Lối vào sánh

- 2. Hồ bơi
- 3. Khu BBQ
- 4. Khu sân vườn
- 5. Khu vui chơi trẻ em
- 6. Sân tập thể thao ngoài trời
- 7. Lối đi dạo
- 8. Phòng làm việc
  9. Phòng sinh hoạt cộng đồng
  10. Siêu thị mini
- 11. Sảnh lễ tân
- 12. Khu trẻ em
- 13. Nhà chơi trẻ em
- 14. Phòng tập gym
- 15. Thư viện
- 16. Tầng hầm đậu xe

Khu thể thao ngoài trời

Khu TTTM Vincom Mega Mall Thảo Điển

Khu vui chơi trẻ em

Trường học

Bãi đậu xe

Không gian xanh

Lối vào dự án

Hồ cảnh quan