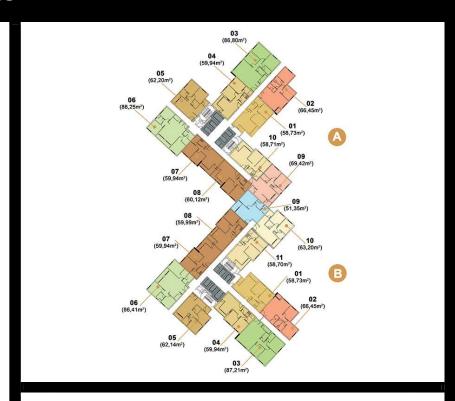

City, Dist. 2, HCM City

ASTE 159 Ha Noi Highway, Thao Dien Ward, District 2, HCM City

- Information is for reference only.

The rent might vary due to the floating exchange rate.

#### GENERAL LAYOUT OF PROJECT



## TIỆN ÍCH DỰ ÁN

# TIỆN ÍCH NỔI TRỘI TẠI KHỐI ĐẾ TOÀ 1, 2, 3 & 4 1. Lối vào sánh

- 2. Hồ bơi
- 3. Khu BBQ
- 4. Khu sân vườn
- 5. Khu vui chơi trẻ em
- 6. Sân tập thể thao ngoài trời
- 7. Lối đi dạo
- 8. Phòng làm việc
  9. Phòng sinh hoạt cộng đồng
  10. Siêu thị mini
- 11. Sảnh lễ tân
- 12. Khu trẻ em
- 13. Nhà chơi trẻ em
- 14. Phòng tập gym
- 15. Thư viện
- 16. Tầng hầm đậu xe





Khu thể thao ngoài trời



Khu TTTM Vincom Mega Mall Thảo Điển



Khu vui chơi trẻ em



Trường học



Bãi đậu xe



Không gian xanh



Lối vào dự án



Hồ cảnh quan

#### APARTMENT LAYOUT







## APPARTMENT IMAGE & LAYOUT