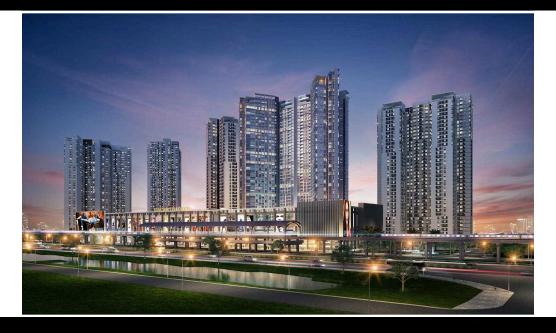

Rent T1A-xx.08

Size: 64.44 m2 | 59.99 m2 | 2 Bed

Rental price: 687 USD/month

## Masteri Thảo Điền

| Building     | Building 1A | Price          | 687 USD                 | Export date:      | 26 Jul 2021 |
|--------------|-------------|----------------|-------------------------|-------------------|-------------|
| No. of floor | 0           | Furniture      | Fully furnished         | Visit Time:       | 31 Aug 2021 |
| Floor        | High        | Management Fee | Exclude                 | Available Date:   | 31 Aug 2021 |
| Unit No      | 08          | Direction      | tion SERVICE LIST (USD) |                   | ST (USD)    |
|              |             |                |                         |                   |             |
| Bedrooms     | 2           | View           |