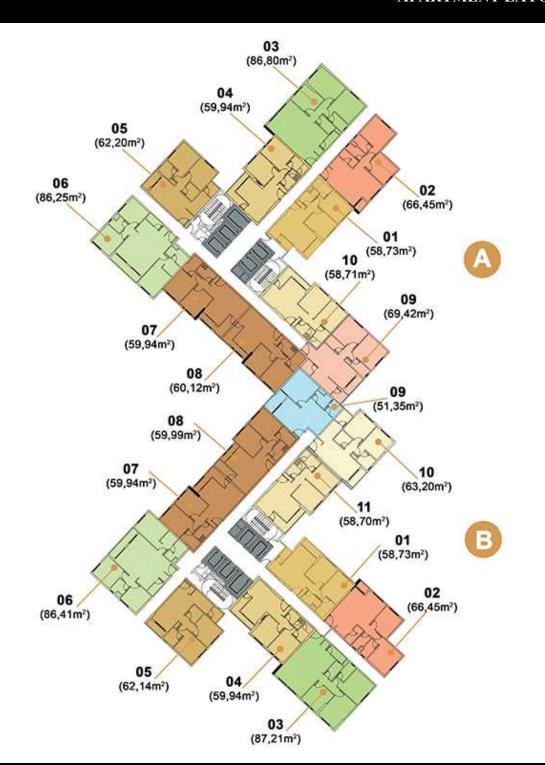

ew City, Dist. 2, HCM City

ASTE 159 Ha Noi Highway, Thao Dien Ward, District 2, HCM City

- Information is for reference only.

The rent might vary due to the floating exchange rate.

#### GENERAL LAYOUT OF PROJECT



## TIỆN ÍCH DỰ ÁN

# TIỆN ÍCH NỔI TRỘI TẠI KHỐI ĐẾ TOÀ 1, 2, 3 & 4 1. Lối vào sánh

- 2. Hồ bơi
- 3. Khu BBQ
- 4. Khu sân vườn
- 5. Khu vui chơi trẻ em
- 6. Sân tập thể thao ngoài trời
- 7. Lối đi dạo
- 8. Phòng làm việc
  9. Phòng sinh hoạt cộng đồng
  10. Siêu thị mini
- 11. Sảnh lễ tân
- 12. Khu trẻ em
- 13. Nhà chơi trẻ em
- 14. Phòng tập gym
- 15. Thư viện
- 16. Tầng hầm đậu xe





Khu thể thao ngoài trời



Khu TTTM Vincom Mega Mall Thảo Điển



Khu vui chơi trẻ em



Trường học



Bãi đậu xe



Không gian xanh



Lối vào dự án



Hồ cảnh quan

#### APARTMENT LAYOUT







## APPARTMENT IMAGE & LAYOUT