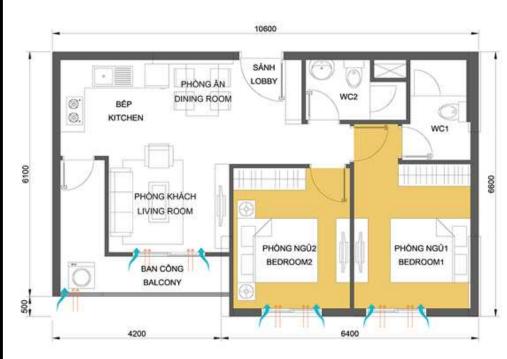

Rent T1A-xx.08

Size: 64.44 m2 | 59.99 m2 | 2 Bed

Rental price: 687 USD/month

#### APARTMENT LAYOUT