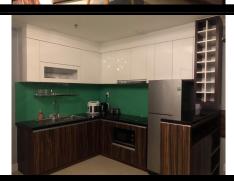

y, Thao Dien Ward, District 2, HCM City

- Information is for reference only.

The rent might vary due to the floating exchange rate.

#### GENERAL LAYOUT OF PROJECT



## TIỆN ÍCH DỰ ÁN

# TIỆN ÍCH NỔI TRỘI TẠI KHỐI ĐẾ TOÀ 1, 2, 3 & 4 1. Lối vào sánh

- 2. Hồ bơi
- 3. Khu BBQ
- 4. Khu sân vườn
- 5. Khu vui chơi trẻ em
- 6. Sân tập thể thao ngoài trời
- 7. Lối đi dạo
- 8. Phòng làm việc
  9. Phòng sinh hoạt cộng đồng
  10. Siêu thị mini
- 11. Sảnh lễ tân
- 12. Khu trẻ em
- 13. Nhà chơi trẻ em
- 14. Phòng tập gym
- 15. Thư viện
- 16. Tầng hầm đậu xe





Khu thể thao ngoài trời



Khu TTTM Vincom Mega Mall Thảo Điển



Khu vui chơi trẻ em



Trường học



Bãi đậu xe



Không gian xanh



Lối vào dự án



Hồ cảnh quan

#### APARTMENT LAYOUT







## APPARTMENT IMAGE & LAYOUT