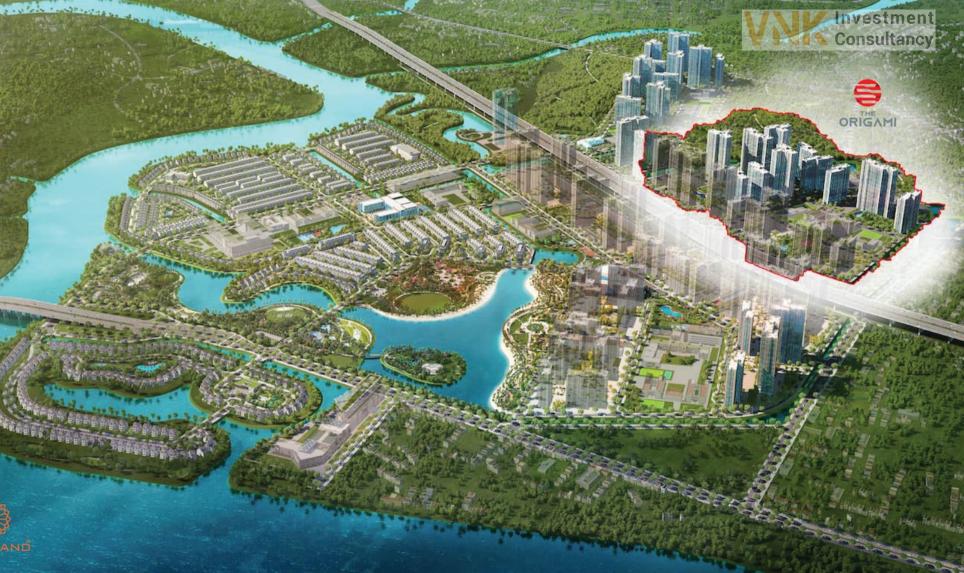

4. Second phase: The Origami

# THE ORIGAMI - A JAPANESE MINISTRY IN DISTRICT 9

- Developer: Vinhomes and Mitsubishi.
- Average Price: 2.500 USD/m2 (Expected)
- Foreigner can buy studio and 1 bedroom apartment

Traditional Japanese garden is considered the standard of garden art and a symbol of Asian spirit.

THE\_ORIGAMI will be designed in Japanese style with a series of typical landscapes such as:

- Four-season flower garden
- Stone garden, hill of trees.
- · Aquarium, Japanese Bridge
- This place is especially focused on building a quiet, peaceful space that is suitable for relaxing, resting, immersing in the fresh natural space.