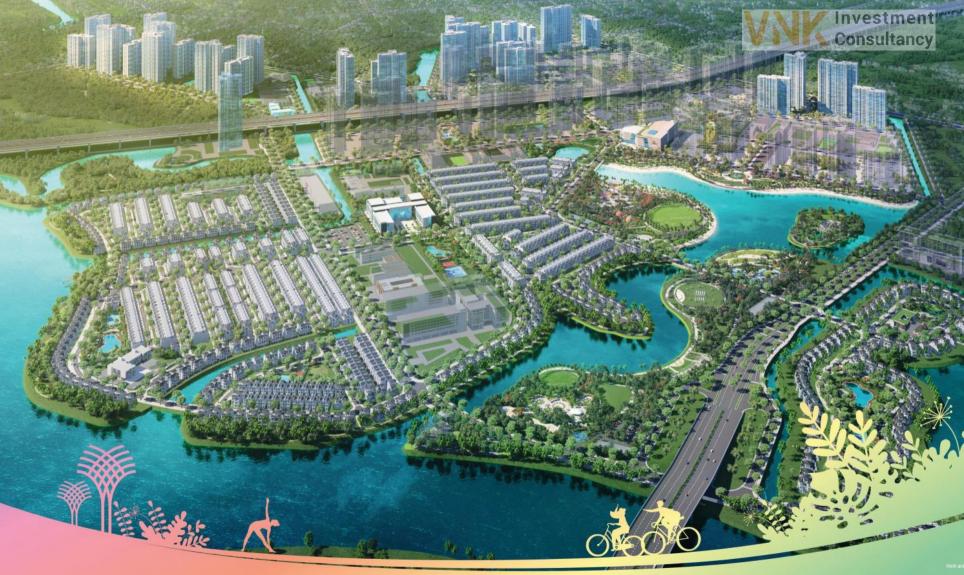

### **Overview**

- 1. First Phase: The Rainbow Sold out 10.000 apartments within 17 days (07/2019)
- 2. The Manhattan sold out within 10 days (06/2020)
- 3. The Manhattan Glory will be open for sale at the end of 06/2020
- 4. Second Phase: The Origami will be open for sale in 07/2020

1. First Phase: The Rainbow