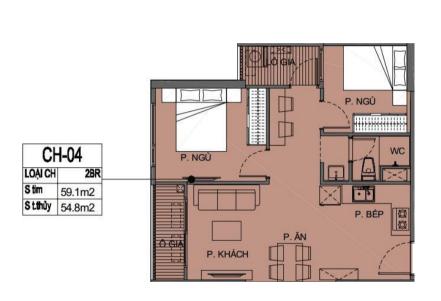

#### **Typical Layout of Z Tower**

Number of apartments for foreigners each floor: 4 apartments with 2 bedrooms (1WC) + 1 apartment with 2+1 bedrooms (2WC)

Just for reference, the official information shall be released after the open-for-sale cerenomy

#### **Typical Layout of T Tower**

Investment Consultancy

Number of apartments for foreigners each floor: 4 apartments with 2 bedrooms (1WC) + 1 apartment with 3 bedrooms (2WC) + 1 apartment with 2+1 bedrooms (2WC)

#### **Typical Layout of U Tower**

Number of apartments for foreigners on 1st floor: 4 apartments with 2 bedrooms (1WC) + 3 apartments with 3 bedrooms (2WC) + 2 apartments with 2 bedrooms (2WC)

Just for reference, the official information shall be released after the open-for-sale cerenomy