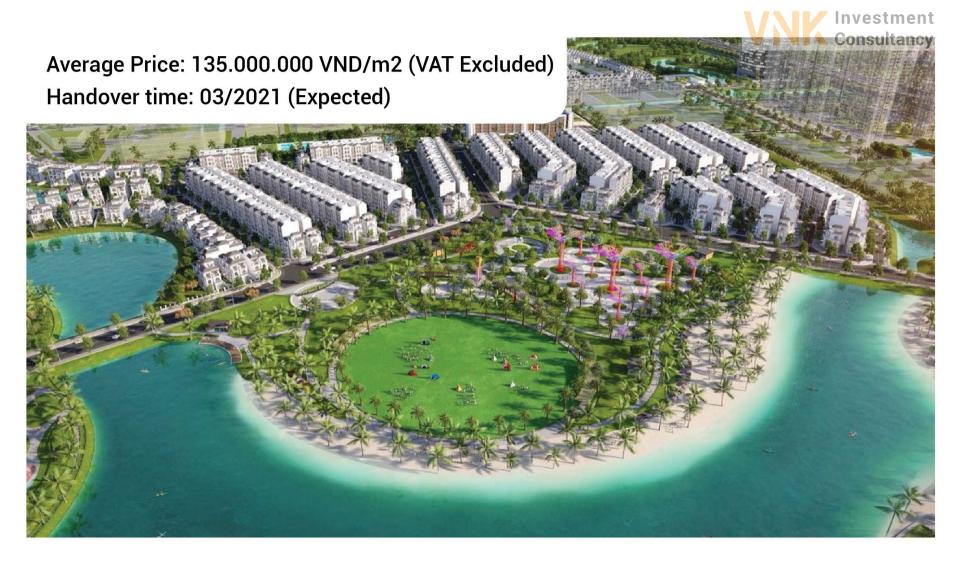

### 3. The Manhattan Glory: Shophouse-Villas

#### **The Manhattan Glory**

Boutique Villas

- Shophouse
- Semi-Detached Villas
- Detached Villas

- Special: Riverside Villas (Limited edition)
- Southeast Asia's leading scale Marina (extremely unique architecture).
- HOT road for Boutique villas & Shophouse is T-axis: Phuoc Thien Nguyen Xien Street (18m) and D2a from Manhattan to the Marina (16m)
- This Phase will have a lot of other high-class utilities upgraded.