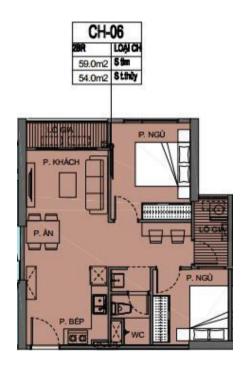

#### **Typical Layout of Z Tower**

Number of apartments for foreigners each floor: 4 apartments with 2 bedrooms (1WC) + 1 apartment with 2+1 bedrooms (2WC)

Just for reference, the official information shall be released after the open-for-sale cerenomy

#### **Typical Layout of T Tower**

Investment Consultancy

Number of apartments for foreigners each floor: 4 apartments with 2 bedrooms (1WC) + 1 apartment with 3 bedrooms (2WC) + 1 apartment with 2+1 bedrooms (2WC)

#### **Typical Layout of U Tower**

Number of apartments for foreigners on 1st floor: 4 apartments with 2 bedrooms (1WC) + 3 apartments with 3 bedrooms (2WC) + 2 apartments with 2 bedrooms (2WC)

Just for reference, the official information shall be released after the open-for-sale cerenomy