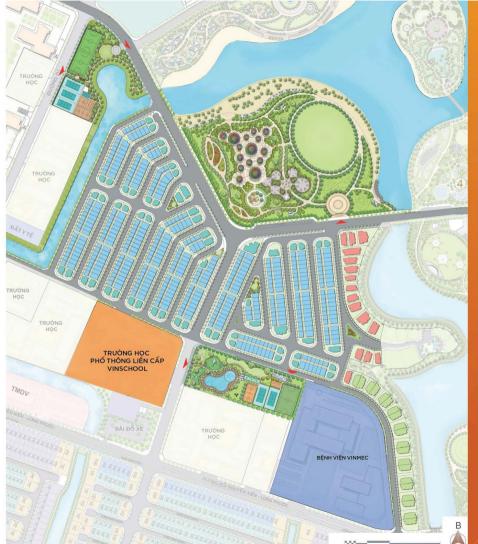

## 2. The Manhattan: Shophouse-Villas

MANHATTAN PHASE

SHOPHOUSE

SHOP VILLA

DETACHED VILLA

SEMI-DETACHED VILLA

TỔNG MẶT BẰNG PHÂN KHU

#### **The Manhattan Glory**

Boutique Villas

- Shophouse
- Semi-Detached Villas
- Detached Villas

- Special: Riverside Villas (Limited edition)
- Southeast Asia's leading scale Marina (extremely unique architecture).
- HOT road for Boutique villas & Shophouse is T-axis: Phuoc Thien Nguyen Xien Street (18m) and D2a from Manhattan to the Marina (16m)
- This Phase will have a lot of other high-class utilities upgraded.