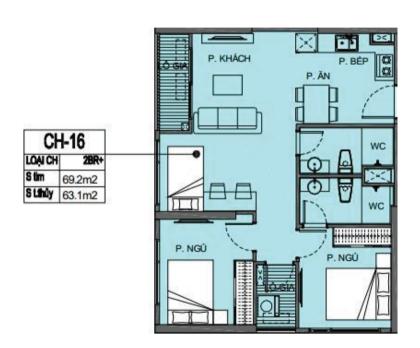

#### **Typical Layout of Z Tower**

Number of apartments for foreigners each floor: 4 apartments with 2 bedrooms (1WC) + 1 apartment with 2+1 bedrooms (2WC)

Just for reference, the official information shall be released after the open-for-sale cerenomy

#### **Typical Layout of T Tower**

Investment Consultancy

Number of apartments for foreigners each floor: 4 apartments with 2 bedrooms (1WC) + 1 apartment with 3 bedrooms (2WC) + 1 apartment with 2+1 bedrooms (2WC)

#### **Typical Layout of U Tower**

Number of apartments for foreigners on 1st floor: 4 apartments with 2 bedrooms (1WC) + 3 apartments with 3 bedrooms (2WC) + 2 apartments with 2 bedrooms (2WC)

Just for reference, the official information shall be released after the open-for-sale cerenomy