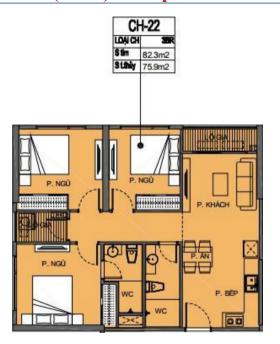

#### **Typical Layout of U Tower**

Number of apartments for foreigners on 1st floor: 4 apartments with 2 bedrooms (1WC) + 3 apartments with 3 bedrooms (2WC) + 2 apartments with 2 bedrooms (2WC)

Just for reference, the official information shall be released after the open-for-sale cerenomy