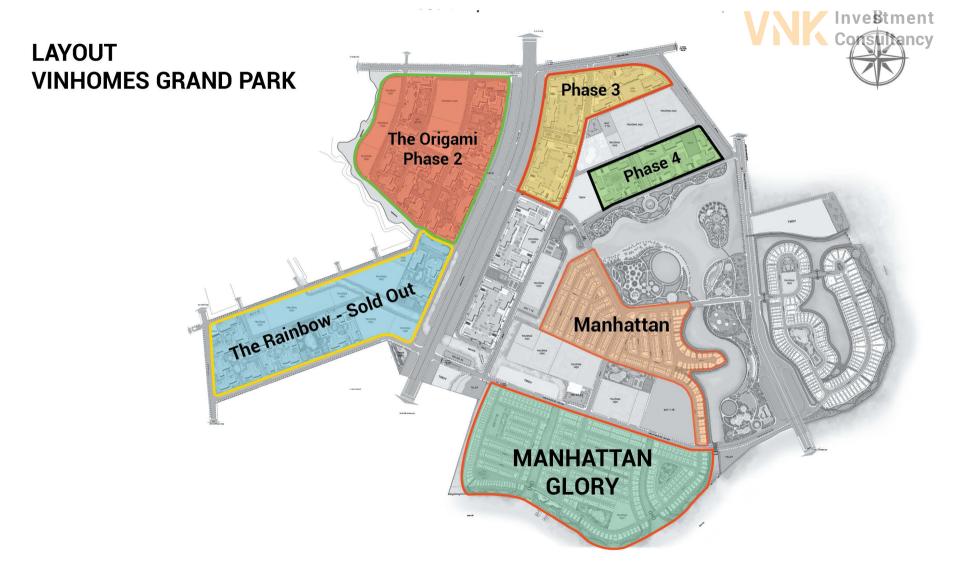

### **Overview**

- 1. First Phase: The Rainbow Sold out 10.000 apartments within 17 days (07/2019)
- 2. The Manhattan sold out within 10 days (06/2020)
- 3. The Manhattan Glory will be open for sale at the end of 06/2020
- 4. Second Phase: The Origami will be open for sale in 07/2020

1. First Phase: The Rainbow

## 2. The Manhattan: Shophouse-Villas

MANHATTAN PHASE

SHOPHOUSE

SHOP VILLA

DETACHED VILLA

SEMI-DETACHED VILLA

TỔNG MẶT BẰNG PHÂN KHU

### 3. The Manhattan Glory: Shophouse-Villas

4. Second phase: The Origami