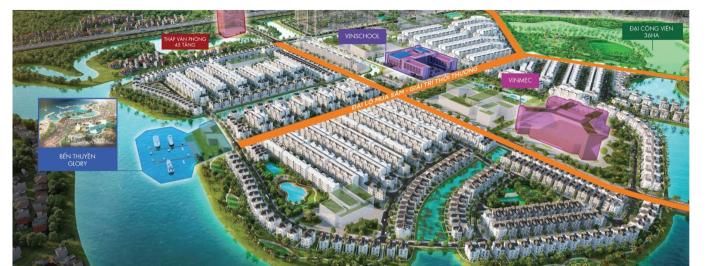

#### **The Manhattan Glory**

Boutique Villas

- Shophouse
- Semi-Detached Villas
- Detached Villas

- Special: Riverside Villas (Limited edition)
- Southeast Asia's leading scale Marina (extremely unique architecture).
- HOT road for Boutique villas & Shophouse is T-axis: Phuoc Thien Nguyen Xien Street (18m) and D2a from Manhattan to the Marina (16m)
- This Phase will have a lot of other high-class utilities upgraded.

#### Internal park clusters in Japanese style

- Inheriting the Grand Forest 36ha park
- Adjacent to Vinschool school clusters, Vincom Shopping Center, Vinmec Hospital, ...