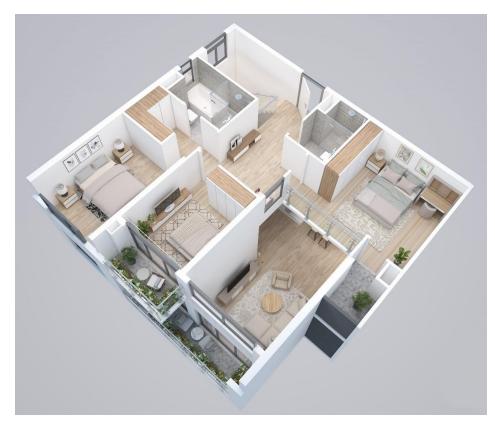

|
| 4 <sup>th</sup> | 15%         | Upon starting 35 <sup>th</sup> floor construction       | 28 <sup>th</sup> Jun, 2020                    |
| 5 <sup>th</sup> | 10%         | After having completed the roofing -<br>42th roof floor | 17 <sup>th</sup> Sep, 2020                    |
| 6 <sup>th</sup> | 25% + 2% ME | On the Hand-over Date                                   | 28 <sup>th</sup> April,2021                   |
| 7 <sup>th</sup> | 5%          | On the date the Seller hands over the LURC to the Buyer | October, 2021                                 |

<sup>\*</sup> Goodwill Deposit: **VND50.000.000 (~ \$2,500)** 

<sup>\*</sup> Official Deposit (From official Project launching on 7<sup>th</sup> April, 2019): **VND200.000.000 (~ \$10,000)** 









# Dual key unit







# Interior Design



## Interior Design





# Interior Design