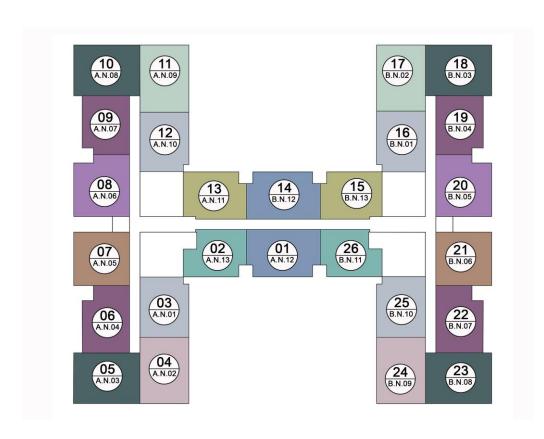

## Neighboring facilities

| Unit type           | Total | %    | Average<br>area (m2) | Unit area (m2) |
|---------------------|-------|------|----------------------|----------------|
| 2 bedrooms          | 418   | 46.9 | 90.7                 | 84-95          |
| 3 bedrooms          | 331   | 37.1 | 106.3                | 104-108        |
| Dual key            | 93    | 10.4 | 104.4                | 104-105        |
| Duplex (4<br>BR)    | 33    | 3.7  | 181.6                | 181.5-181.7    |
| Penthouse<br>(4 BR) | 16    | 1.8  | 268.8                | 188.2-322.9    |
|                     |       |      |                      |                |

Total: 891 units

| Instalment      | % Payment   | Payment Progress                                        | Expect payment date/<br>Construction progress |
|-----------------|-------------|---------------------------------------------------------|-----------------------------------------------|
| 1 <sup>st</sup> | 20%         | After having finished the basement–<br>Upon signing SPA | April 2019                                    |
| 2 <sup>nd</sup> | 10%         | Upon starting 5 <sup>th</sup> floor construction        | 9 <sup>th</sup> Oct, 2019                     |
| 3 <sup>rd</sup> | 15%         | Upon starting 20 <sup>th</sup> floor construction       | 10 <sup>th</sup> Feb, 2020                    |
| 4 <sup>th</sup> | 15%         | Upon starting 35 <sup>th</sup> floor construction       | 28 <sup>th</sup> Jun, 2020                    |
| 5 <sup>th</sup> | 10%         | After having completed the roofing -<br>42th roof floor | 17 <sup>th</sup> Sep, 2020                    |
| 6 <sup>th</sup> | 25% + 2% ME | On the Hand-over Date                                   | 28 <sup>th</sup> April,2021                   |
| 7 <sup>th</sup> | 5%          | On the date the Seller hands over the LURC to the Buyer | October, 2021                                 |