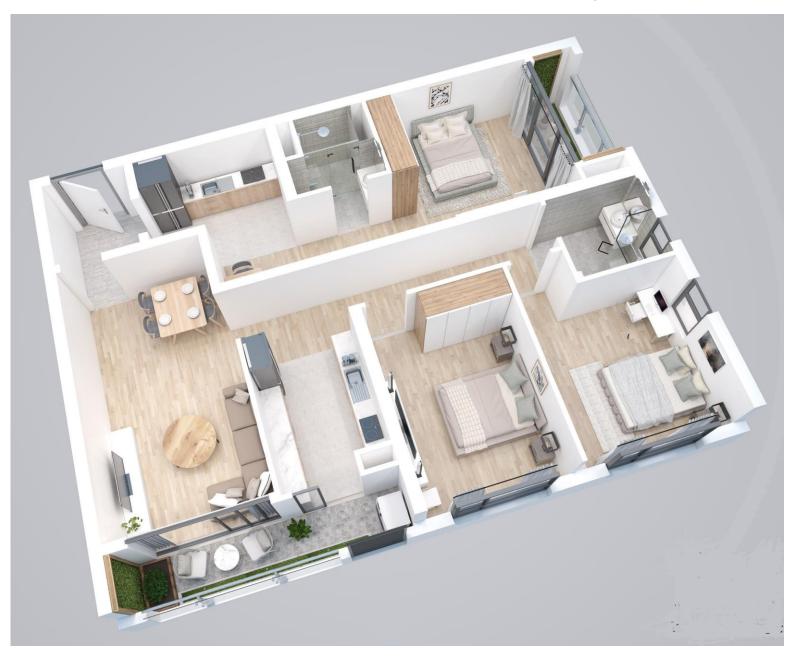

## Neighboring facilities

| Unit type           | Total | %    | Average<br>area (m2) | Unit area (m2) |
|---------------------|-------|------|----------------------|----------------|
| 2 bedrooms          | 418   | 46.9 | 90.7                 | 84-95          |
| 3 bedrooms          | 331   | 37.1 | 106.3                | 104-108        |
| Dual key            | 93    | 10.4 | 104.4                | 104-105        |
| Duplex (4<br>BR)    | 33    | 3.7  | 181.6                | 181.5-181.7    |
| Penthouse<br>(4 BR) | 16    | 1.8  | 268.8                | 188.2-322.9    |
|                     |       |      |                      |                |

Total: 891 units

| Instalment      | % Payment   | Payment Progress                                        | Expect payment date/<br>Construction progress |
|-----------------|-------------|---------------------------------------------------------|-----------------------------------------------|
| 1 <sup>st</sup> | 20%         | After having finished the basement–<br>Upon signing SPA | April 2019                                    |
| 2 <sup>nd</sup> | 10%         | Upon starting 5 <sup>th</sup> floor construction        | 9 <sup>th</sup> Oct, 2019                     |
| 3 <sup>rd</sup> | 15%         | Upon starting 20 <sup>th</sup> floor construction       | 10 <sup>th</sup> Feb, 2020                    |
| 4 <sup>th</sup> | 15%         | Upon starting 35 <sup>th</sup> floor construction       | 28 <sup>th</sup> Jun, 2020                    |
| 5 <sup>th</sup> | 10%         | After having completed the roofing -<br>42th roof floor | 17 <sup>th</sup> Sep, 2020                    |
| 6 <sup>th</sup> | 25% + 2% ME | On the Hand-over Date                                   | 28 <sup>th</sup> April,2021                   |
| 7 <sup>th</sup> | 5%          | On the date the Seller hands over the LURC to the Buyer | October, 2021                                 |