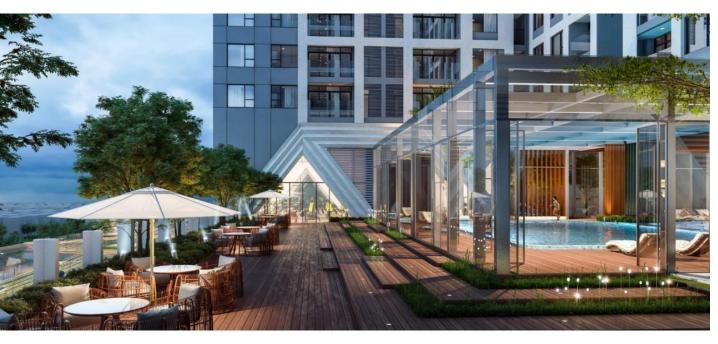

#### Facilities & Amenities

# A state-ofthe-art township development

The Zei is a small township development with a wide range of amenities and green living space in central My Dinh, to the southwest of Hanoi. The residential complex promises sophistication and luxury, which is tailor-made for the premium segment.

- Four season swimming pool
- Dedicated children's area
- Fully-stocked fitness center
- Rooftop Zen space
- Sky gardens every three floors

- Four-floor international retail podium
- Cinema, coffee shops & restaurants
- Beautifully designed coworking space