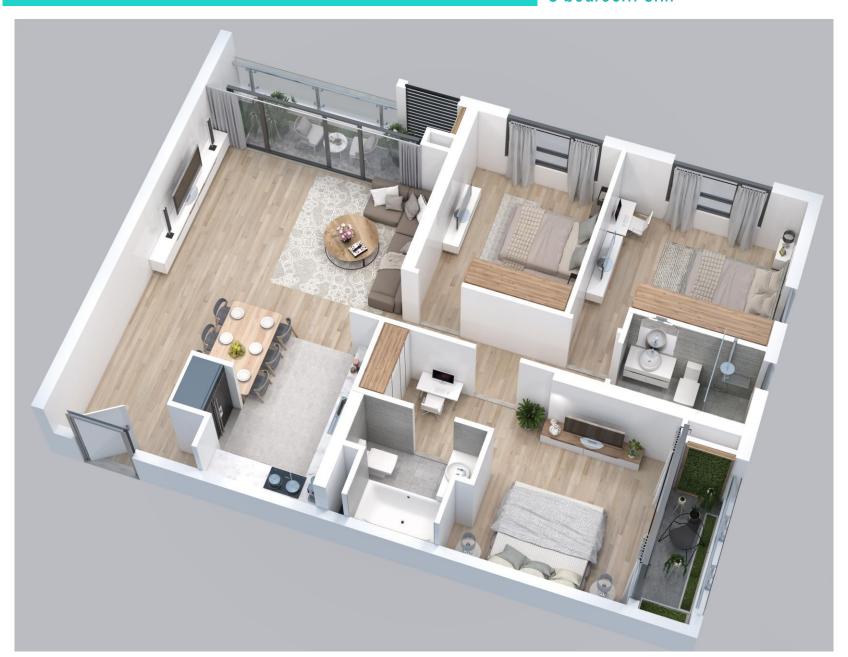

## Neighboring facilities

| Unit type           | Total | %    | Average<br>area (m2) | Unit area (m2) |
|---------------------|-------|------|----------------------|----------------|
| 2 bedrooms          | 418   | 46.9 | 90.7                 | 84-95          |
| 3 bedrooms          | 331   | 37.1 | 106.3                | 104-108        |
| Dual key            | 93    | 10.4 | 104.4                | 104-105        |
| Duplex (4<br>BR)    | 33    | 3.7  | 181.6                | 181.5-181.7    |
| Penthouse<br>(4 BR) | 16    | 1.8  | 268.8                | 188.2-322.9    |
|                     |       |      |                      |                |

Total: 891 units

| Instalment      | % Payment   | Payment Progress                                        | Expect payment date/<br>Construction progress |
|-----------------|-------------|---------------------------------------------------------|-----------------------------------------------|
| 1 <sup>st</sup> | 20%         | After having finished the basement–<br>Upon signing SPA | April 2019                                    |
| 2 <sup>nd</sup> | 10%         | Upon starting 5 <sup>th</sup> floor construction        | 9 <sup>th</sup> Oct, 2019                     |
| 3 <sup>rd</sup> | 15%         | Upon starting 20 <sup>th</sup> floor construction       | 10 <sup>th</sup> Feb, 2020                    |
| 4 <sup>th</sup> | 15%         | Upon starting 35 <sup>th</sup> floor construction       | 28 <sup>th</sup> Jun, 2020                    |
| 5 <sup>th</sup> | 10%         | After having completed the roofing -<br>42th roof floor | 17 <sup>th</sup> Sep, 2020                    |
| 6 <sup>th</sup> | 25% + 2% ME | On the Hand-over Date                                   | 28 <sup>th</sup> April,2021                   |
| 7 <sup>th</sup> | 5%          | On the date the Seller hands over the LURC to the Buyer | October, 2021                                 |