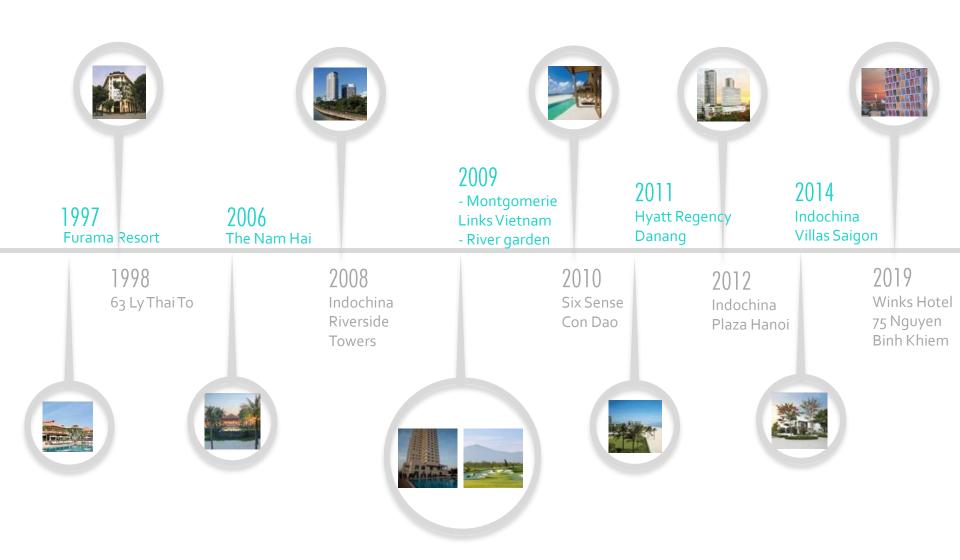

### Developer HD Mon Holdings

Expanded into real estate with Vietnam Joint Venture Co., Ltd.
Total charter was VND 576 billion, investing in Golf course, Hotel & Resort in Van Don, Quang Ninh

2011

2016

• Changed name to HD Mon Holdings

• Established HD Mon Ha Long (total

Long, Quang Ninh

charter of VND 500 billion) to invest in a

township in the East of Hon Cap Be in Ha

2007

2015

Found with construction as core business

 Rebranded to Hai Dang Construction JSC, increasing charter capital to VND630 billion

 Subsidiary Hai Dang Real Estate Investment JSC established to develop a residential project in My Dinh, Hanoi  Commenced several projects: This Project on 29 Lang Ha, Ba Dinh, HN; a mixed-use resort in Van Don

Start developing the Mon Regency Hotel in Quang Ninh

1997

#### Partnership with Indochina Capital

HD Mon Holdings engaged Indochina Capital to be its strategic advisor and lead sales agent for The Zei.

With this move, HD Mon reaffirms the company's determination and commitment to attain international standards of excellence, quality and innovation for its developments in My Dinh.