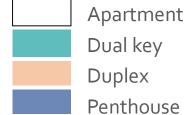

## Neighboring facilities

| Unit type           | Total | %    | Average<br>area (m2) | Unit area (m2) |
|---------------------|-------|------|----------------------|----------------|
| 2 bedrooms          | 418   | 46.9 | 90.7                 | 84-95          |
| 3 bedrooms          | 331   | 37.1 | 106.3                | 104-108        |
| Dual key            | 93    | 10.4 | 104.4                | 104-105        |
| Duplex (4<br>BR)    | 33    | 3.7  | 181.6                | 181.5-181.7    |
| Penthouse<br>(4 BR) | 16    | 1.8  | 268.8                | 188.2-322.9    |
|                     |       |      |                      |                |

Total: 891 units

| Instalment      | % Payment   | Payment Progress                                        | Expect payment date/<br>Construction progress |
|-----------------|-------------|---------------------------------------------------------|-----------------------------------------------|
| 1 <sup>st</sup> | 20%         | After having finished the basement–<br>Upon signing SPA | April 2019                                    |
| 2 <sup>nd</sup> | 10%         | Upon starting 5 <sup>th</sup> floor construction        | 9 <sup>th</sup> Oct, 2019                     |
| 3 <sup>rd</sup> | 15%         | Upon starting 20 <sup>th</sup> floor construction       | 10 <sup>th</sup> Feb, 2020                    |
| 4 <sup>th</sup> | 15%         | Upon starting 35 <sup>th</sup> floor construction       | 28 <sup>th</sup> Jun, 2020                    |
| 5 <sup>th</sup> | 10%         | After having completed the roofing -<br>42th roof floor | 17 <sup>th</sup> Sep, 2020                    |
| 6 <sup>th</sup> | 25% + 2% ME | On the Hand-over Date                                   | 28 <sup>th</sup> April,2021                   |
| 7 <sup>th</sup> | 5%          | On the date the Seller hands over the LURC to the Buyer | October, 2021                                 |