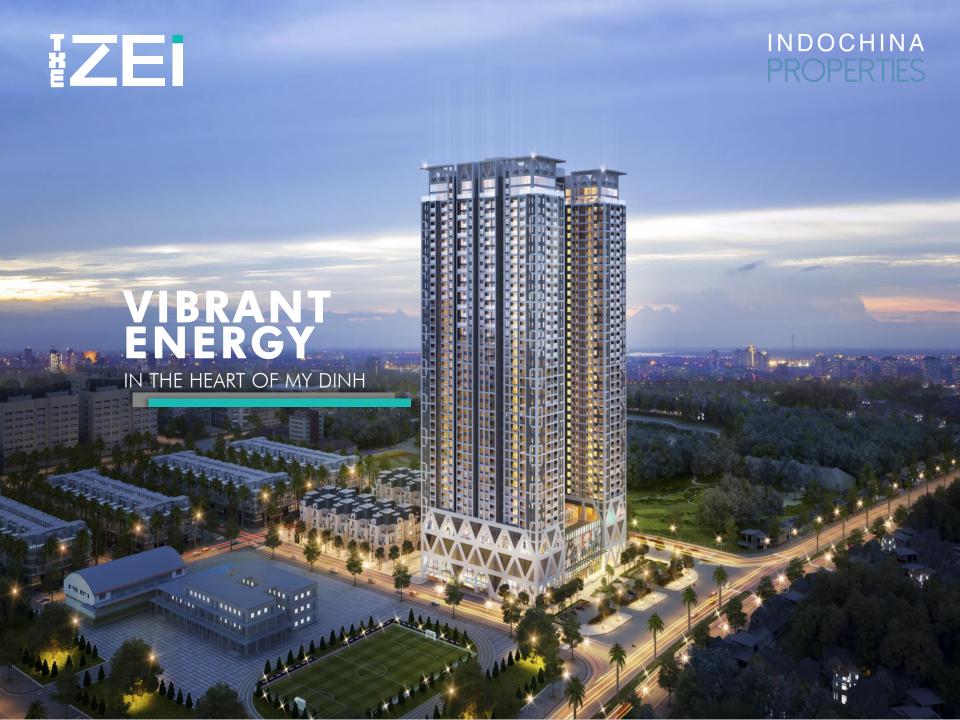

Location: No.8 Le Duc Tho, My Dinh Ward, Nam Tu Liem District, Hanoi

Land area: 7,700 m2

Construction area: 4,600 m2

Density: ~ 45%

**Total GFA**: ~ 146,000 m2

# A state-ofthe-art township development

The Zei is a small township development with a wide range of amenities and green living space in central My Dinh, to the southwest of Hanoi. The residential complex promises sophistication and luxury, which is tailor-made for the premium segment.