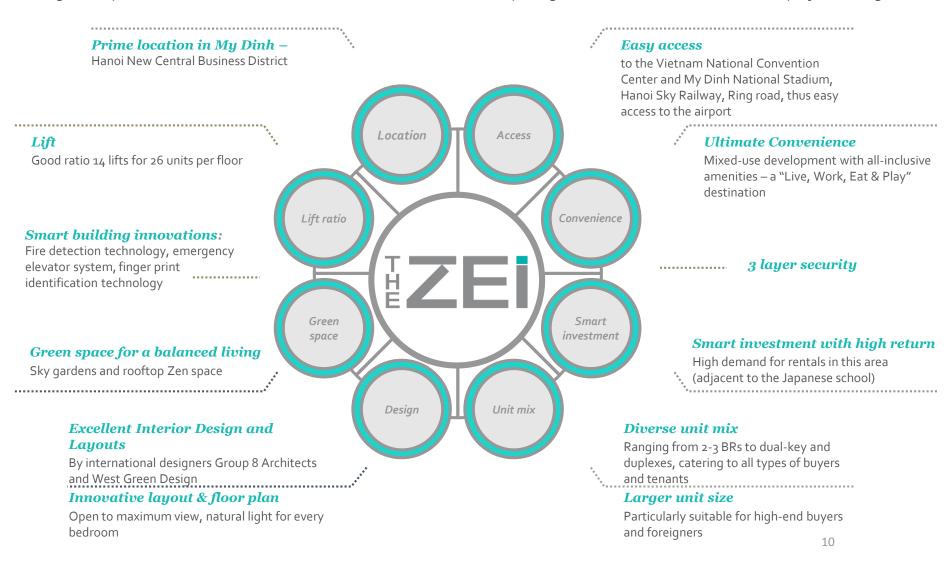

Location: No.8 Le Duc Tho, My Dinh Ward, Nam Tu Liem District, Hanoi

Land area: 7,700 m2

Construction area: 4,600 m2

Density: ~ 45%

**Total GFA**: ~ 146,000 m2

## Key selling points

Strong developer in collaboration with a team of international consultants, prestigious contractors, and international project management

# A state-ofthe-art township development

The Zei is a small township development with a wide range of amenities and green living space in central My Dinh, to the southwest of Hanoi. The residential complex promises sophistication and luxury, which is tailor-made for the premium segment.

- Four season swimming pool
- Dedicated children's area
- Fully-stocked fitness center
- Rooftop Zen space
- Sky gardens every three floors

- Four-floor international retail podium
- Cinema, coffee shops & restaurants
- Beautifully designed coworking space