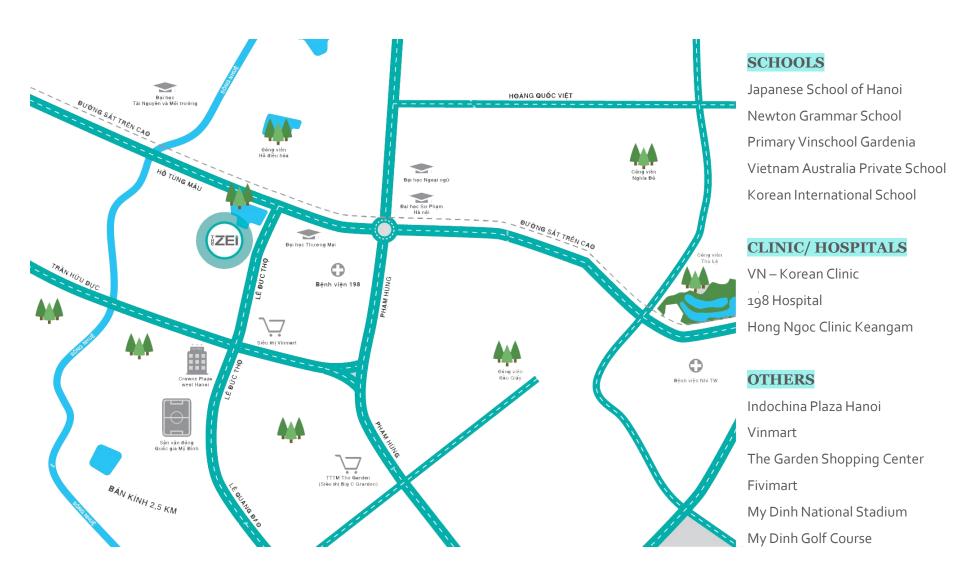

## Neighboring facilities

| Unit type           | Total | %    | Average<br>area (m2) | Unit area (m2) |
|---------------------|-------|------|----------------------|----------------|
| 2 bedrooms          | 418   | 46.9 | 90.7                 | 84-95          |
| 3 bedrooms          | 331   | 37.1 | 106.3                | 104-108        |
| Dual key            | 93    | 10.4 | 104.4                | 104-105        |
| Duplex (4<br>BR)    | 33    | 3.7  | 181.6                | 181.5-181.7    |
| Penthouse<br>(4 BR) | 16    | 1.8  | 268.8                | 188.2-322.9    |
|                     |       |      |                      |                |