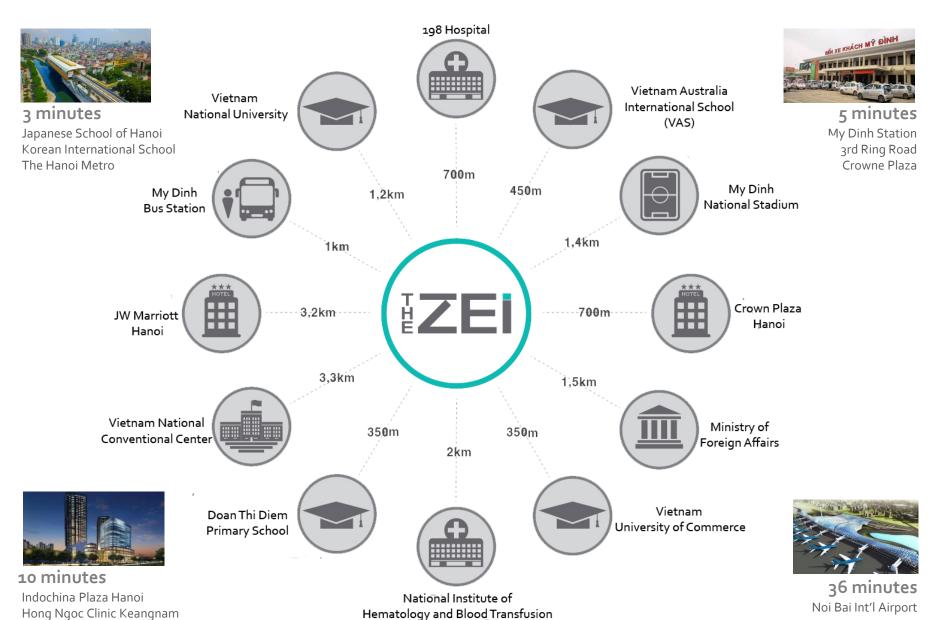

## Neighboring facilities

| Unit type           | Total | %    | Average<br>area (m2) | Unit area (m2) |
|---------------------|-------|------|----------------------|----------------|
| 2 bedrooms          | 418   | 46.9 | 90.7                 | 84-95          |
| 3 bedrooms          | 331   | 37.1 | 106.3                | 104-108        |
| Dual key            | 93    | 10.4 | 104.4                | 104-105        |
| Duplex (4<br>BR)    | 33    | 3.7  | 181.6                | 181.5-181.7    |
| Penthouse<br>(4 BR) | 16    | 1.8  | 268.8                | 188.2-322.9    |
|                     |       |      |                      |                |