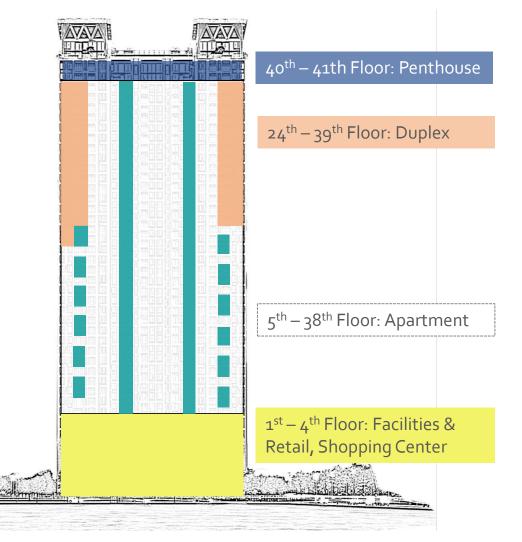

#### Facilities & Amenities

# A state-ofthe-art township development

The Zei is a small township development with a wide range of amenities and green living space in central My Dinh, to the southwest of Hanoi. The residential complex promises sophistication and luxury, which is tailor-made for the premium segment.

- Four season swimming pool
- Dedicated children's area
- Fully-stocked fitness center
- Rooftop Zen space
- Sky gardens every three floors

- Four-floor international retail podium
- Cinema, coffee shops & restaurants
- Beautifully designed coworking space