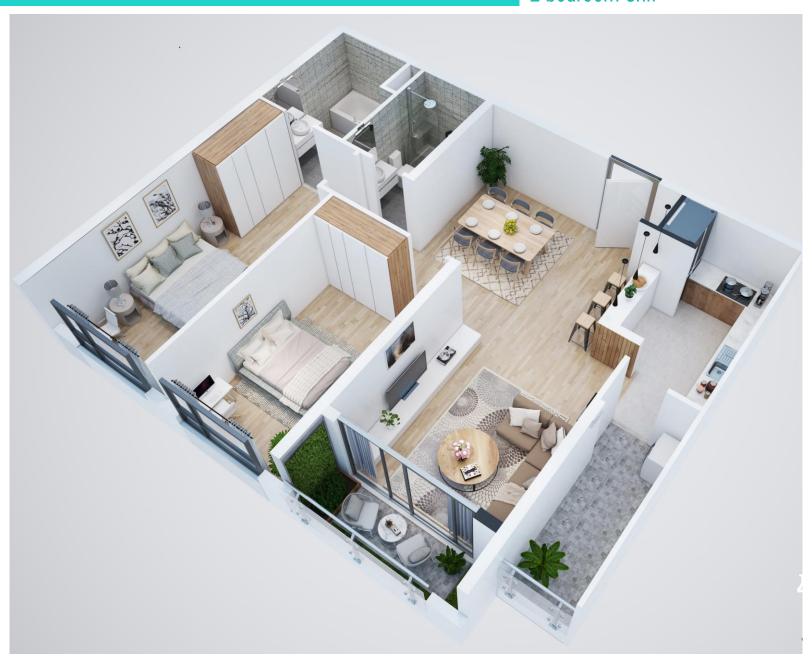

## Neighboring facilities

| Unit type           | Total | %    | Average<br>area (m2) | Unit area (m2) |
|---------------------|-------|------|----------------------|----------------|
| 2 bedrooms          | 418   | 46.9 | 90.7                 | 84-95          |
| 3 bedrooms          | 331   | 37.1 | 106.3                | 104-108        |
| Dual key            | 93    | 10.4 | 104.4                | 104-105        |
| Duplex (4<br>BR)    | 33    | 3.7  | 181.6                | 181.5-181.7    |
| Penthouse<br>(4 BR) | 16    | 1.8  | 268.8                | 188.2-322.9    |
|                     |       |      |                      |                |

Total: 891 units

| Instalment      | % Payment   | Payment Progress                                        | Expect payment date/<br>Construction progress |
|-----------------|-------------|---------------------------------------------------------|-----------------------------------------------|
| 1 <sup>st</sup> | 20%         | After having finished the basement–<br>Upon signing SPA | April 2019                                    |
| 2 <sup>nd</sup> | 10%         | Upon starting 5 <sup>th</sup> floor construction        | 9 <sup>th</sup> Oct, 2019                     |
| 3 <sup>rd</sup> | 15%         | Upon starting 20 <sup>th</sup> floor construction       | 10 <sup>th</sup> Feb, 2020                    |
| 4 <sup>th</sup> | 15%         | Upon starting 35 <sup>th</sup> floor construction       | 28 <sup>th</sup> Jun, 2020                    |
| 5 <sup>th</sup> | 10%         | After having completed the roofing -<br>42th roof floor | 17 <sup>th</sup> Sep, 2020                    |
| 6 <sup>th</sup> | 25% + 2% ME | On the Hand-over Date                                   | 28 <sup>th</sup> April,2021                   |
| 7 <sup>th</sup> | 5%          | On the date the Seller hands over the LURC to the Buyer | October, 2021                                 |