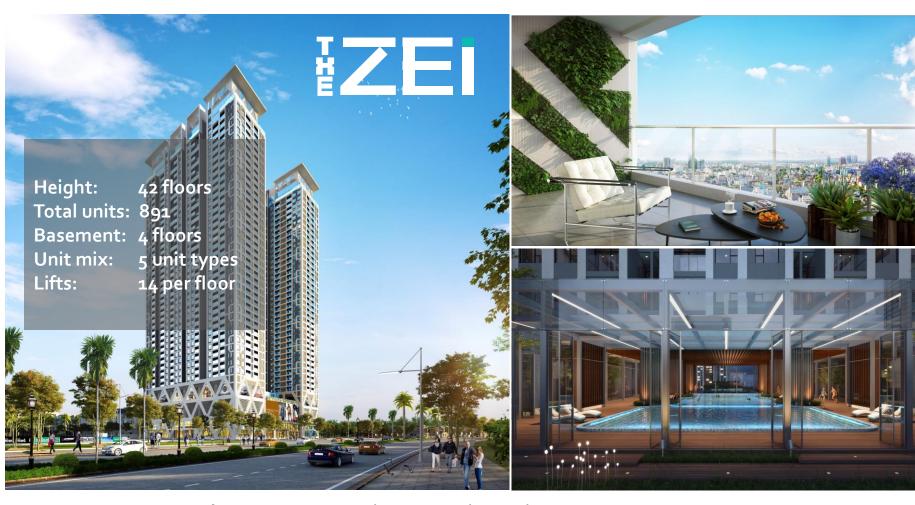

Location: No.8 Le Duc Tho, My Dinh Ward, Nam Tu Liem District, Hanoi

Land area: 7,700 m2

Construction area: 4,600 m2

Density: ~ 45%

**Total GFA**: ~ 146,000 m2

# A state-ofthe-art township development

The Zei is a small township development with a wide range of amenities and green living space in central My Dinh, to the southwest of Hanoi. The residential complex promises sophistication and luxury, which is tailor-made for the premium segment.

- Four season swimming pool
- Dedicated children's area
- Fully-stocked fitness center
- Rooftop Zen space
- Sky gardens every three floors

- Four-floor international retail podium
- Cinema, coffee shops & restaurants
- Beautifully designed coworking space