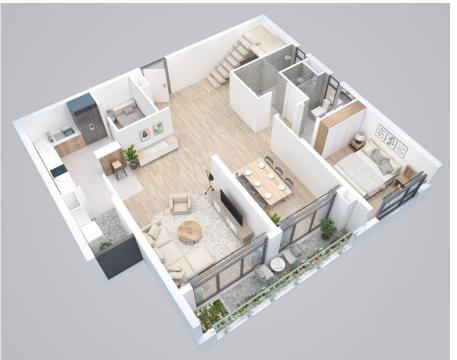

## Neighboring facilities

| Unit type           | Total | %    | Average<br>area (m2) | Unit area (m2) |
|---------------------|-------|------|----------------------|----------------|
| 2 bedrooms          | 418   | 46.9 | 90.7                 | 84-95          |
| 3 bedrooms          | 331   | 37.1 | 106.3                | 104-108        |
| Dual key            | 93    | 10.4 | 104.4                | 104-105        |
| Duplex (4<br>BR)    | 33    | 3.7  | 181.6                | 181.5-181.7    |
| Penthouse<br>(4 BR) | 16    | 1.8  | 268.8                | 188.2-322.9    |
|                     |       |      |                      |                |

Total: 891 units

| Instalment      | % Payment   | Payment Progress                                        | Expect payment date/<br>Construction progress |
|-----------------|-------------|---------------------------------------------------------|-----------------------------------------------|
| 1 <sup>st</sup> | 20%         | After having finished the basement–<br>Upon signing SPA | April 2019                                    |
| 2 <sup>nd</sup> | 10%         | Upon starting 5 <sup>th</sup> floor construction        | 9 <sup>th</sup> Oct, 2019                     |
| 3 <sup>rd</sup> | 15%         | Upon starting 20 <sup>th</sup> floor construction       | 10 <sup>th</sup> Feb, 2020                    |
| 4 <sup>th</sup> | 15%         | Upon starting 35 <sup>th</sup> floor construction       | 28 <sup>th</sup> Jun, 2020                    |
| 5 <sup>th</sup> | 10%         | After having completed the roofing -<br>42th roof floor | 17 <sup>th</sup> Sep, 2020                    |
| 6 <sup>th</sup> | 25% + 2% ME | On the Hand-over Date                                   | 28 <sup>th</sup> April,2021                   |
| 7 <sup>th</sup> | 5%          | On the date the Seller hands over the LURC to the Buyer | October, 2021                                 |

# Dual key unit