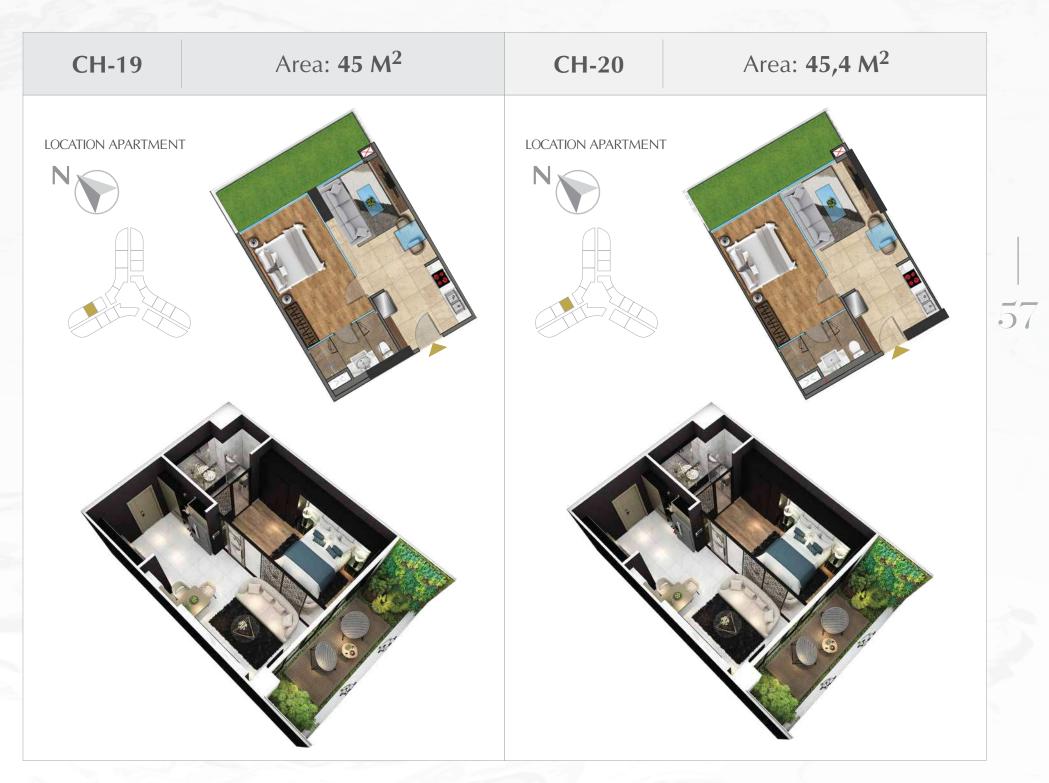

### Typical premises (the 3A floor -19th, 21st - 40th)

\* Specifications in drawing are relative. The official specifications of each apartments shall be specified in a document signed between the Investor and Customer. Information of this document is true at the time of issuance and it can be adjusted without prior notice. Image for illustrative only.

40

\* Specifications in drawing are relative.

The official specifications of each apartments shall be specified in a document signed between the Investor and Customer. Information of this document is true at the time of issuance and it can be adjusted without prior notice. Image for illustrative only.

\* Specifications in drawing are relative. The official specifications of each apartments shall be specified in a document signed between the Investor and Customer. Information of this document is true at the time of issuance and it can be adjusted without prior notice. Image for illustrative only.