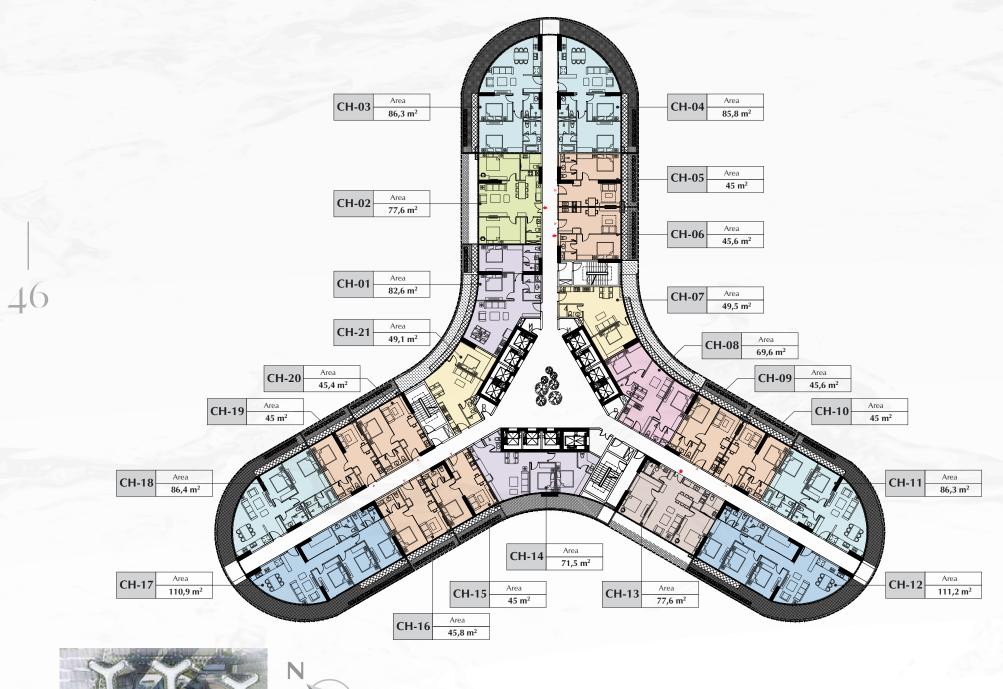

### Typical premises (the 3A floor -19th, 21st - 40th)

\* Specifications in drawing are relative. The official specifications of each apartments shall be specified in a document signed between the Investor and Customer. Information of this document is true at the time of issuance and it can be adjusted without prior notice. Image for illustrative only.