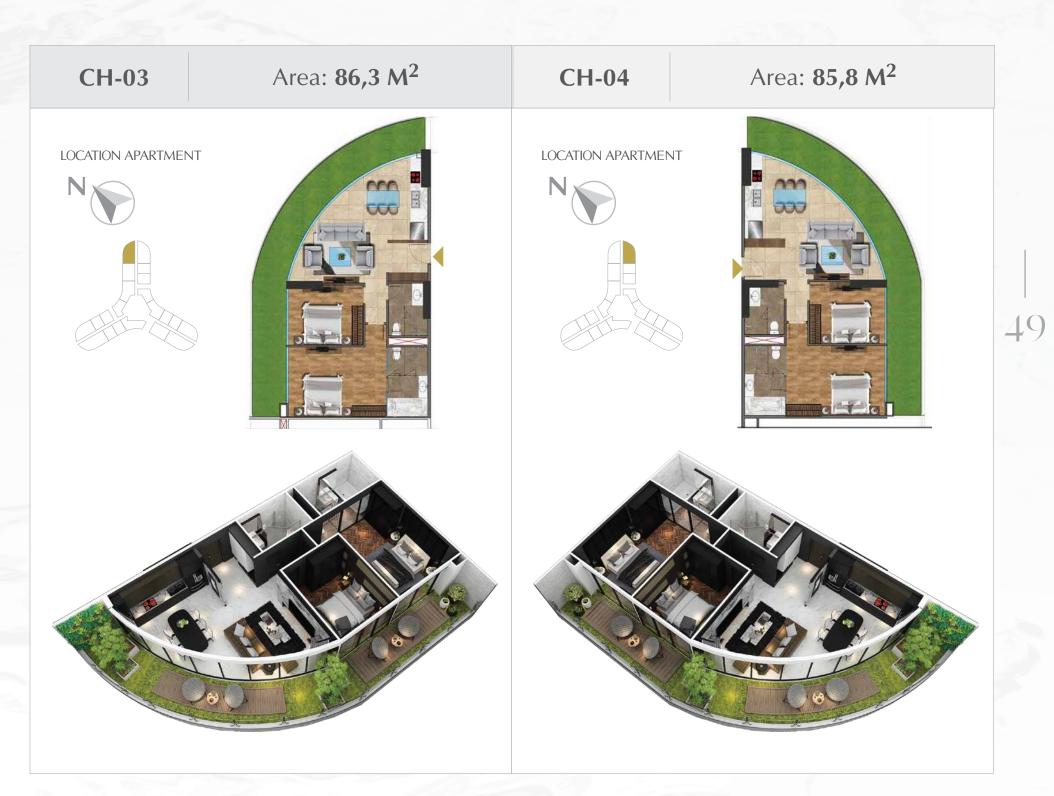

### Typical premises (the 3A floor -19th, 21st - 40th)

\* Specifications in drawing are relative. The official specifications of each apartments shall be specified in a document signed between the Investor and Customer. Information of this document is true at the time of issuance and it can be adjusted without prior notice. Image for illustrative only.