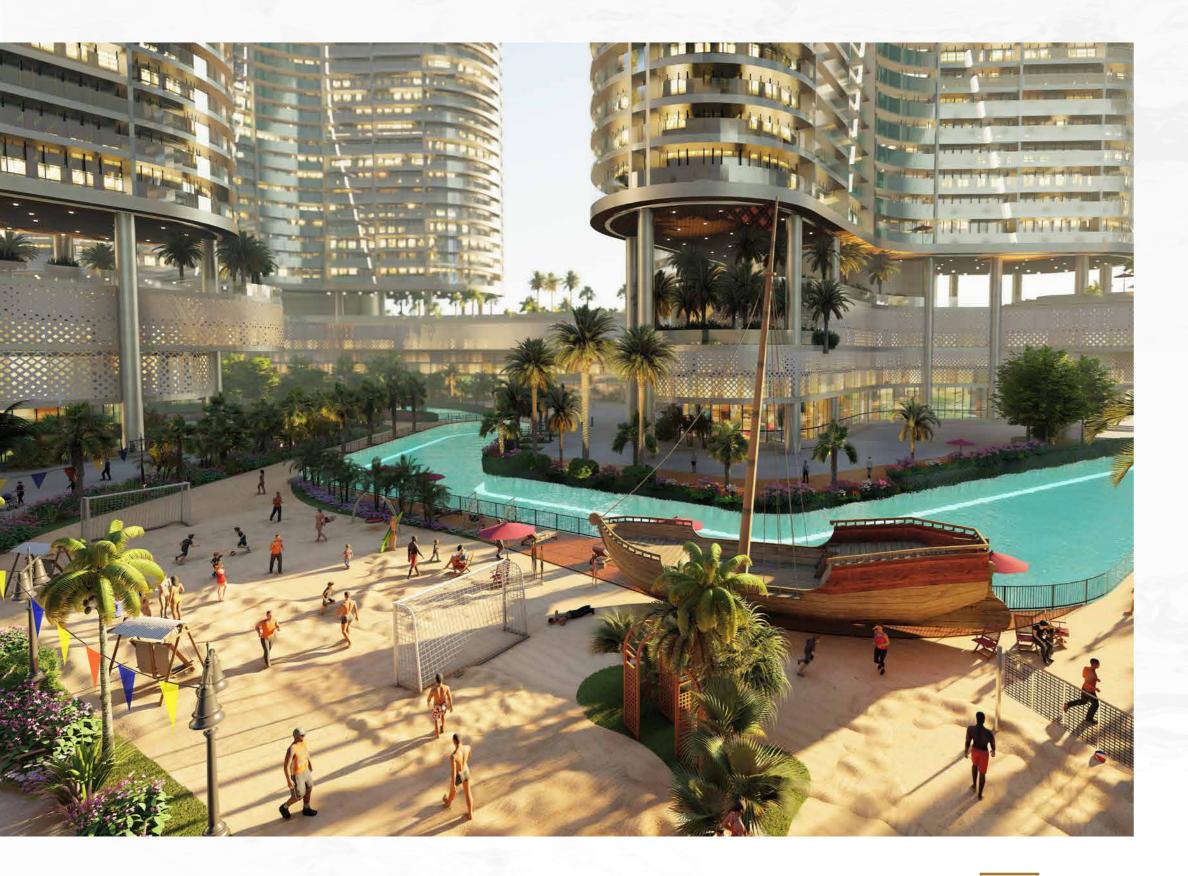

# Diverse & class ecosystem

#### The perfect combination between trees and water

S.

-

26

Bring ecological space and comfort for residents with 3 sides bordering the river with a system of regulating lakes at the core of the landscape, walking paths ... Especially, each apartment is arranged with a garden balcony system, brought green eco-space for each living space.