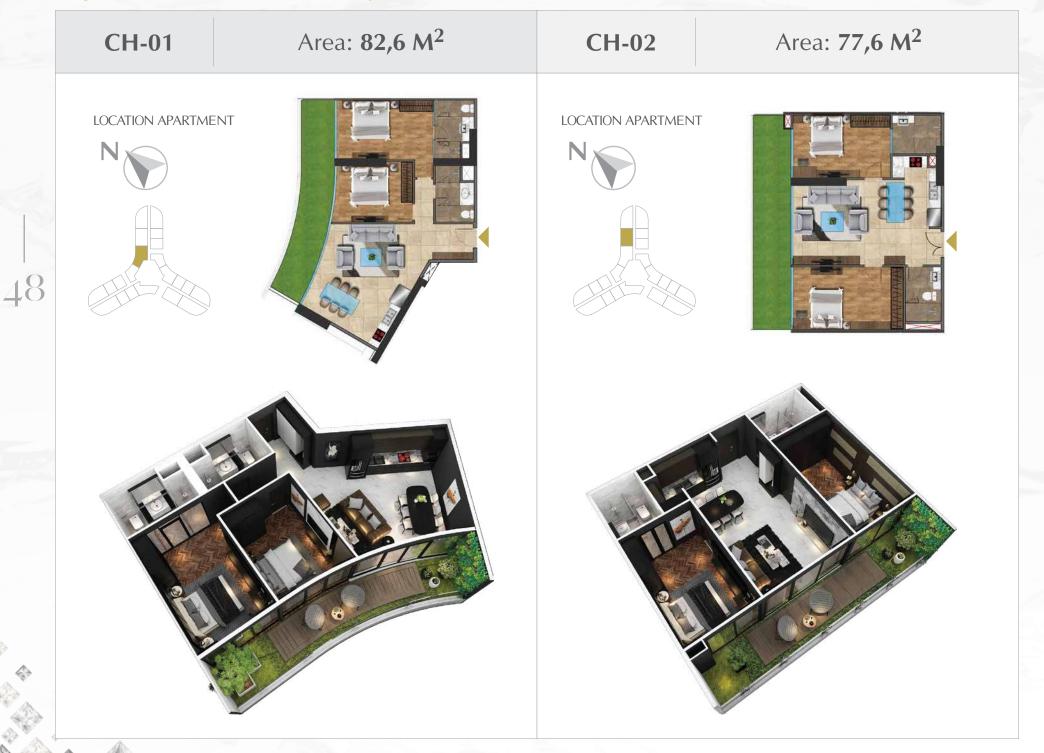

### Typical premises (the 3A floor -19th, 21st - 40th)

\* Specifications in drawing are relative. The official specifications of each apartments shall be specified in a document signed between the Investor and Customer. Information of this document is true at the time of issuance and it can be adjusted without prior notice. Image for illustrative only.