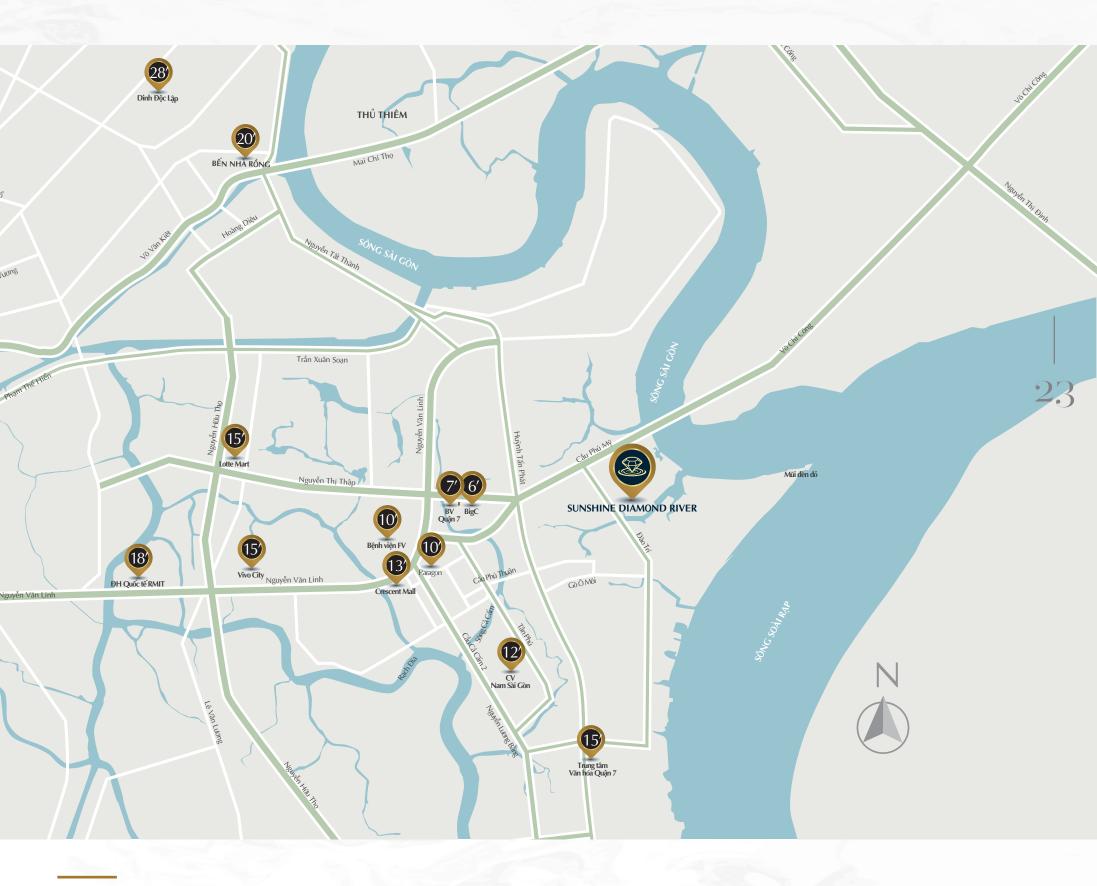

# Expensive golden position

#### The most profit potential

Located in District 7 - 1 of 3 districts with the highest growth rate in Ho Chi Minh City, Sunshine Diamond River possesses the most potential price increase with the position of "near the market, the river and the road": near Dao Tri great road, Phu My bridge, next to Saigon Peninsula super project with 3 sides adjacent to the river. This is also the ideal destination and living place for the foreign community to choose when living and working in Vietnam. Hồng Bàng