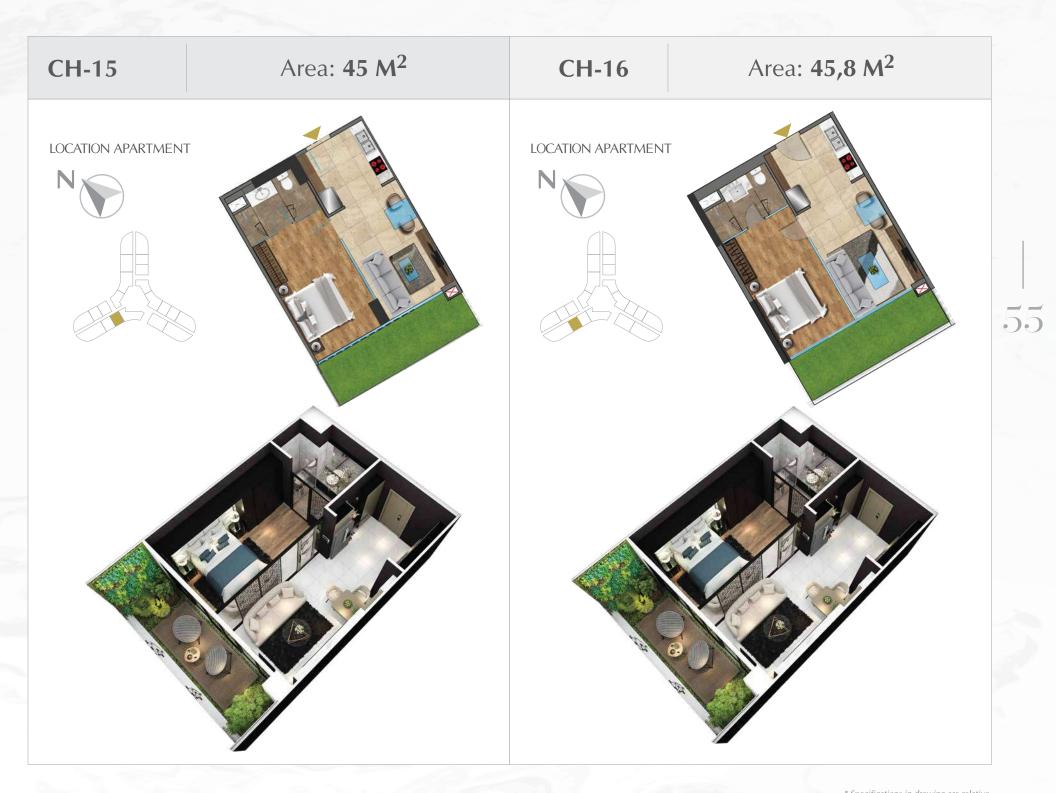

### Typical premises (the 3A floor -19th, 21st - 40th)

\* Specifications in drawing are relative. The official specifications of each apartments shall be specified in a document signed between the Investor and Customer. Information of this document is true at the time of issuance and it can be adjusted without prior notice. Image for illustrative only.

40

\* Specifications in drawing are relative.

The official specifications of each apartments shall be specified in a document signed between the Investor and Customer. Information of this document is true at the time of issuance and it can be adjusted without prior notice. Image for illustrative only.

\* Specifications in drawing are relative. The official specifications of each apartments shall be specified in a document signed between the Investor and Customer. Information of this document is true at the time of issuance and it can be adjusted without prior notice. Image for illustrative only.