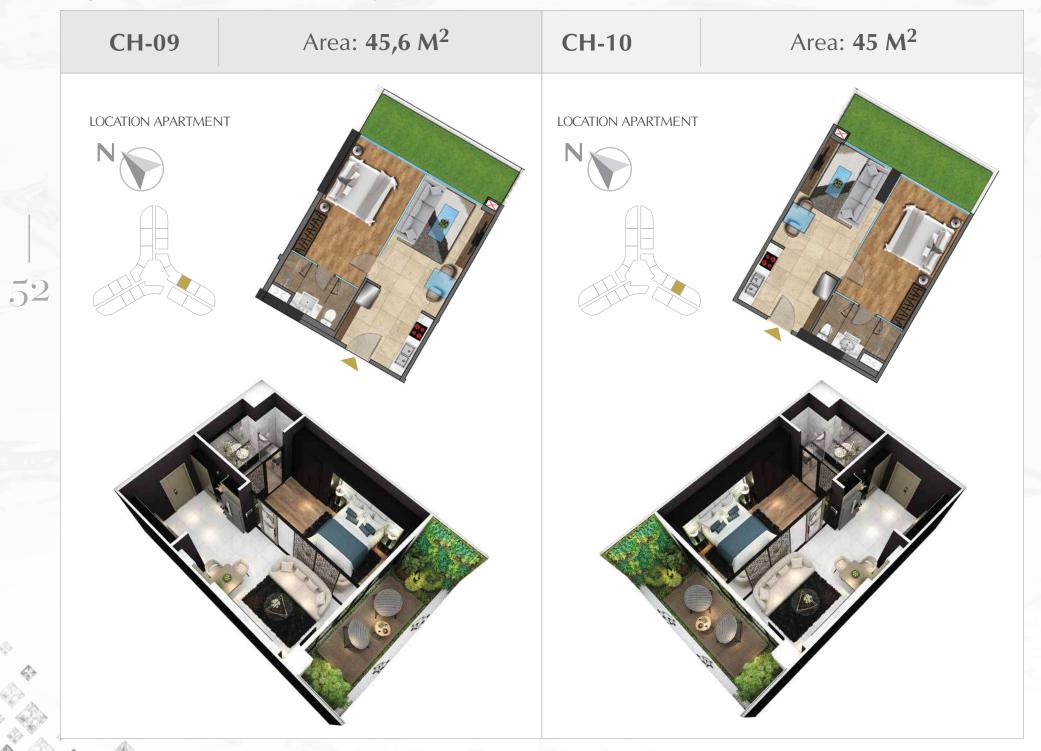

### Typical premises (the 3A floor -19th, 21st - 40th)

\* Specifications in drawing are relative. The official specifications of each apartments shall be specified in a document signed between the Investor and Customer. Information of this document is true at the time of issuance and it can be adjusted without prior notice. Image for illustrative only.

40

\* Specifications in drawing are relative.

The official specifications of each apartments shall be specified in a document signed between the Investor and Customer. Information of this document is true at the time of issuance and it can be adjusted without prior notice. Image for illustrative only.

\* Specifications in drawing are relative. The official specifications of each apartments shall be specified in a document signed between the Investor and Customer. Information of this document is true at the time of issuance and it can be adjusted without prior notice. Image for illustrative only.