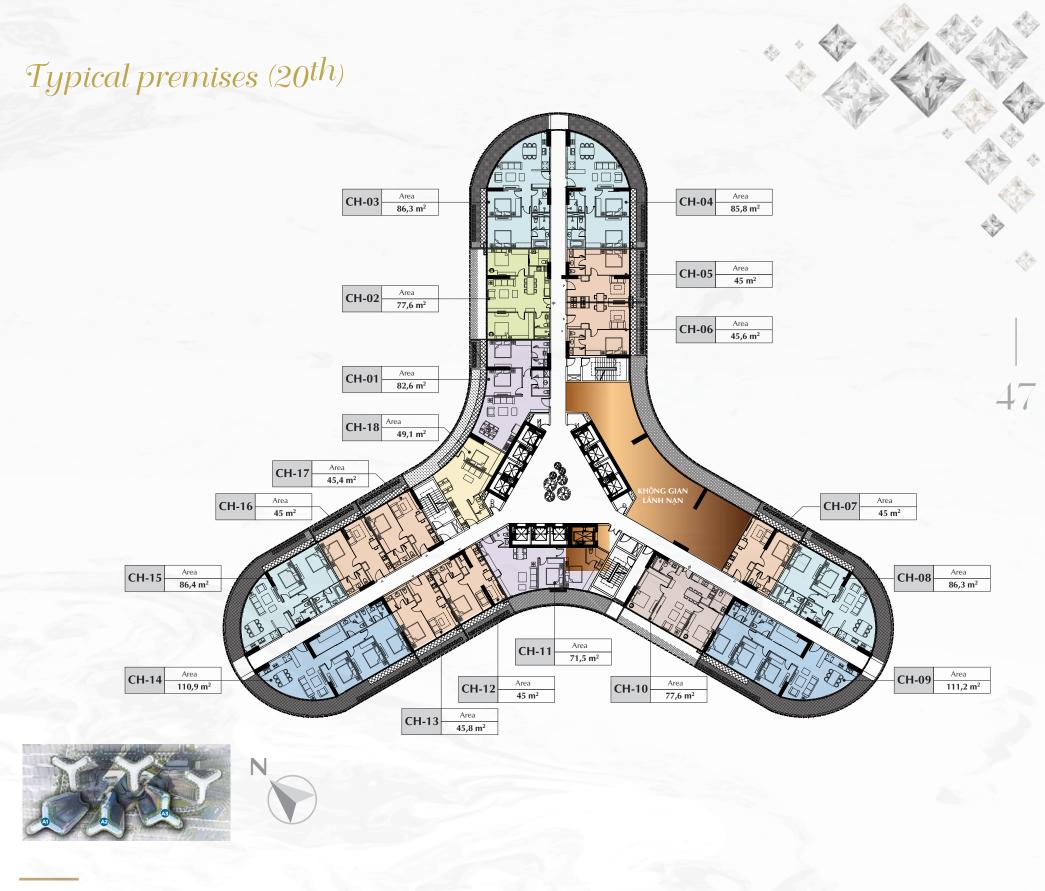

### Typical premises (the 3A floor -19th, 21st - 40th)

\* Specifications in drawing are relative. The official specifications of each apartments shall be specified in a document signed between the Investor and Customer. Information of this document is true at the time of issuance and it can be adjusted without prior notice. Image for illustrative only.