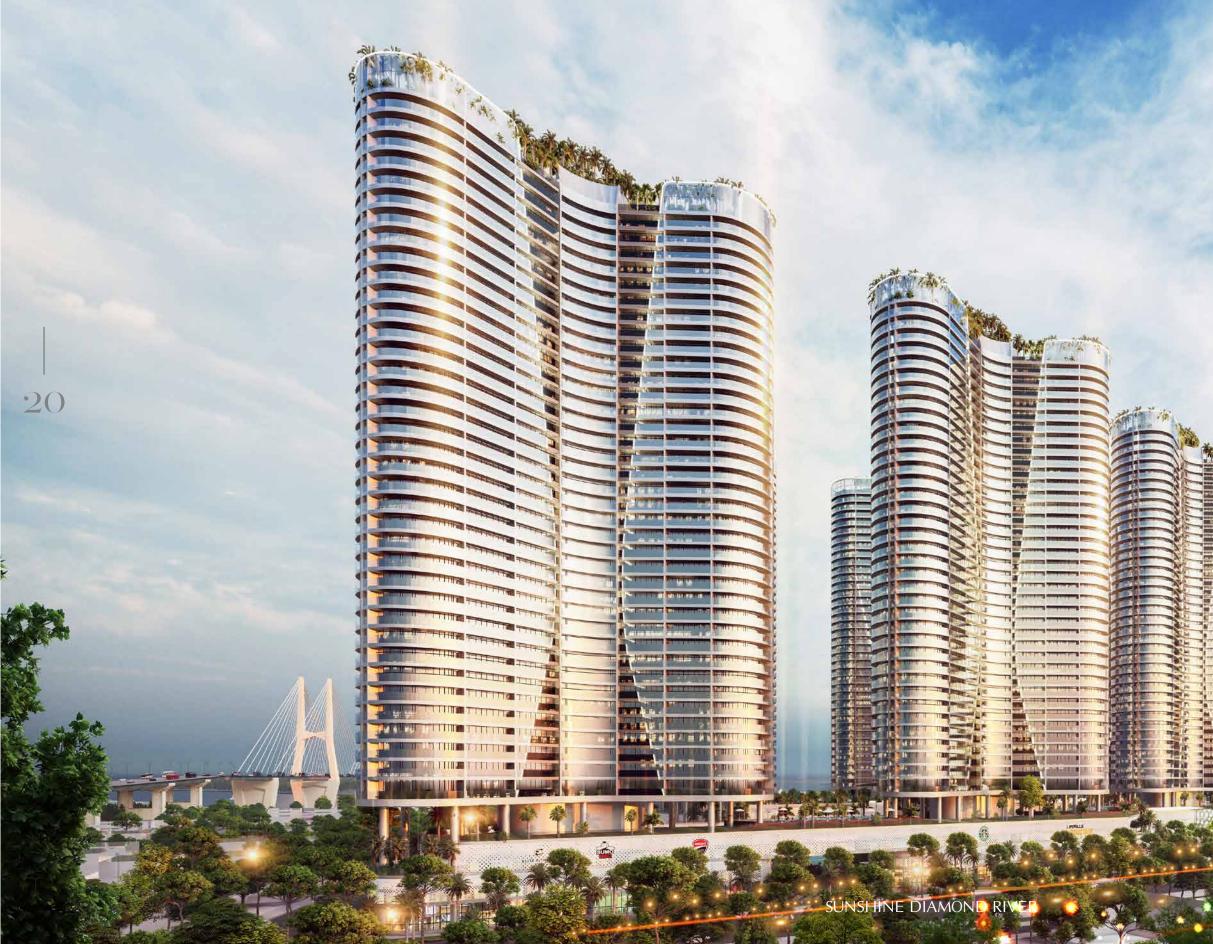

### 22

# Expensive golden position

#### The most profit potential

Located in District 7 - 1 of 3 districts with the highest growth rate in Ho Chi Minh City, Sunshine Diamond River possesses the most potential price increase with the position of "near the market, the river and the road": near Dao Tri great road, Phu My bridge, next to Saigon Peninsula super project with 3 sides adjacent to the river. This is also the ideal destination and living place for the foreign community to choose when living and working in Vietnam. Hồng Bàng