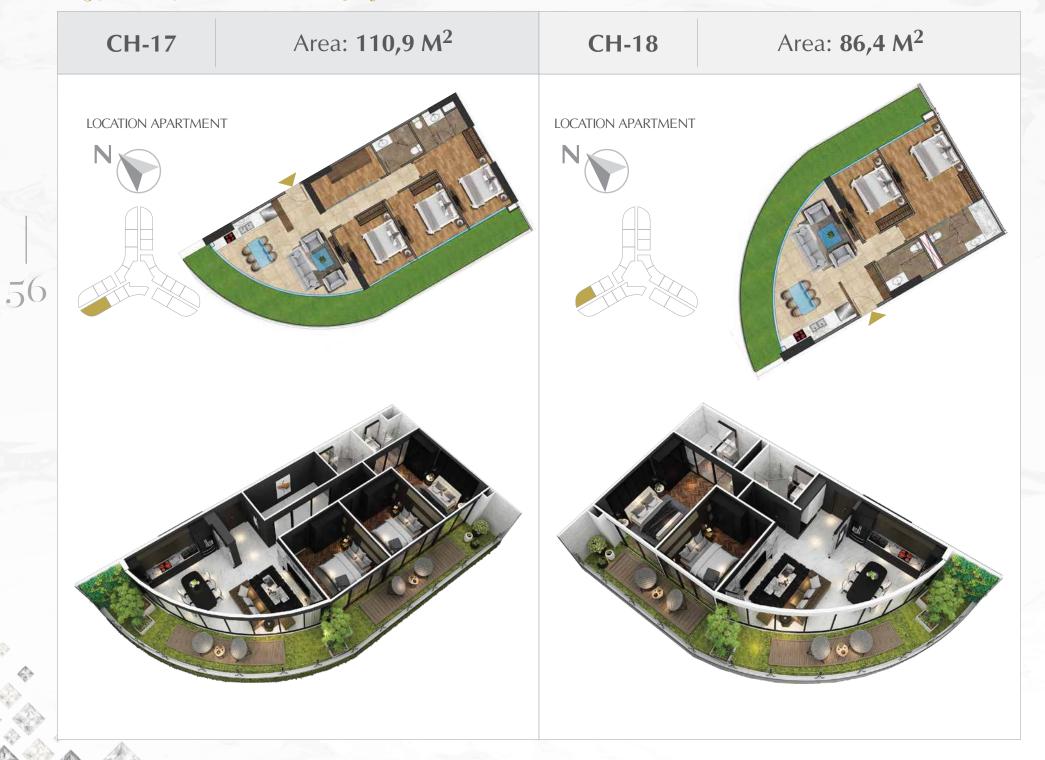

### Typical premises (the 3A floor -19th, 21st - 40th)

\* Specifications in drawing are relative. The official specifications of each apartments shall be specified in a document signed between the Investor and Customer. Information of this document is true at the time of issuance and it can be adjusted without prior notice. Image for illustrative only.

40

\* Specifications in drawing are relative.

The official specifications of each apartments shall be specified in a document signed between the Investor and Customer. Information of this document is true at the time of issuance and it can be adjusted without prior notice. Image for illustrative only.

\* Specifications in drawing are relative. The official specifications of each apartments shall be specified in a document signed between the Investor and Customer. Information of this document is true at the time of issuance and it can be adjusted without prior notice. Image for illustrative only.