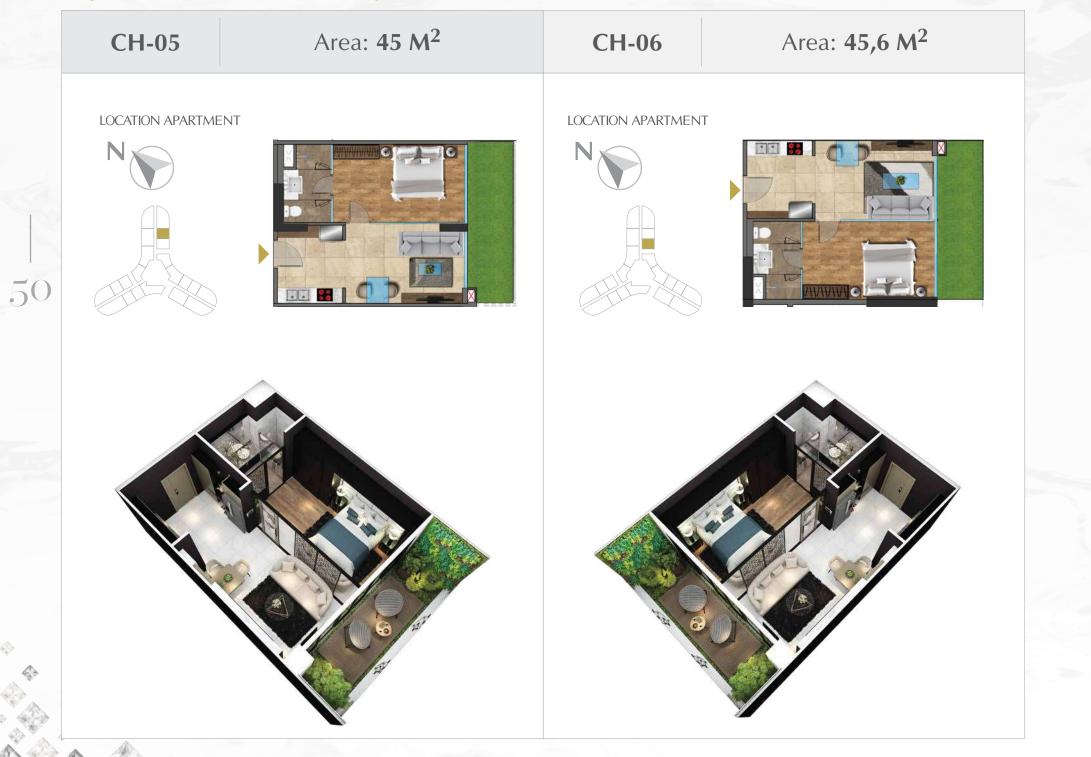

### Typical premises (the 3A floor -19th, 21st - 40th)

\* Specifications in drawing are relative. The official specifications of each apartments shall be specified in a document signed between the Investor and Customer. Information of this document is true at the time of issuance and it can be adjusted without prior notice. Image for illustrative only.