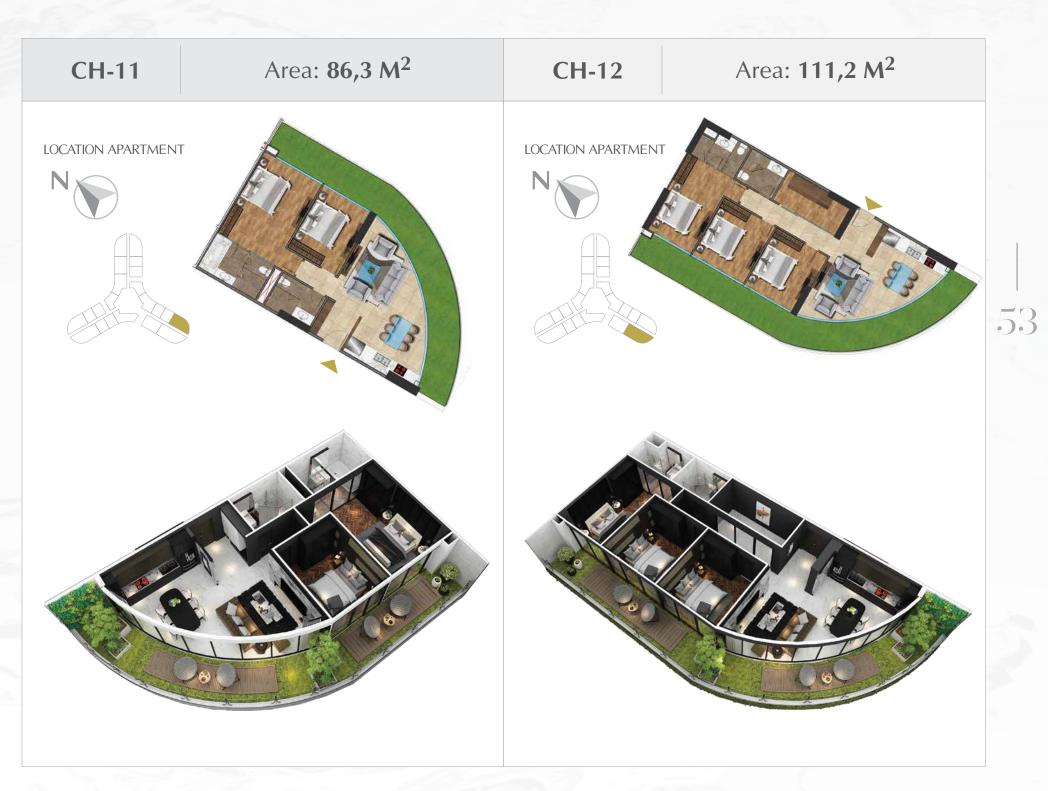

### Typical premises (the 3A floor -19th, 21st - 40th)

\* Specifications in drawing are relative. The official specifications of each apartments shall be specified in a document signed between the Investor and Customer. Information of this document is true at the time of issuance and it can be adjusted without prior notice. Image for illustrative only.

40

\* Specifications in drawing are relative.

The official specifications of each apartments shall be specified in a document signed between the Investor and Customer. Information of this document is true at the time of issuance and it can be adjusted without prior notice. Image for illustrative only.

\* Specifications in drawing are relative. The official specifications of each apartments shall be specified in a document signed between the Investor and Customer. Information of this document is true at the time of issuance and it can be adjusted without prior notice. Image for illustrative only.