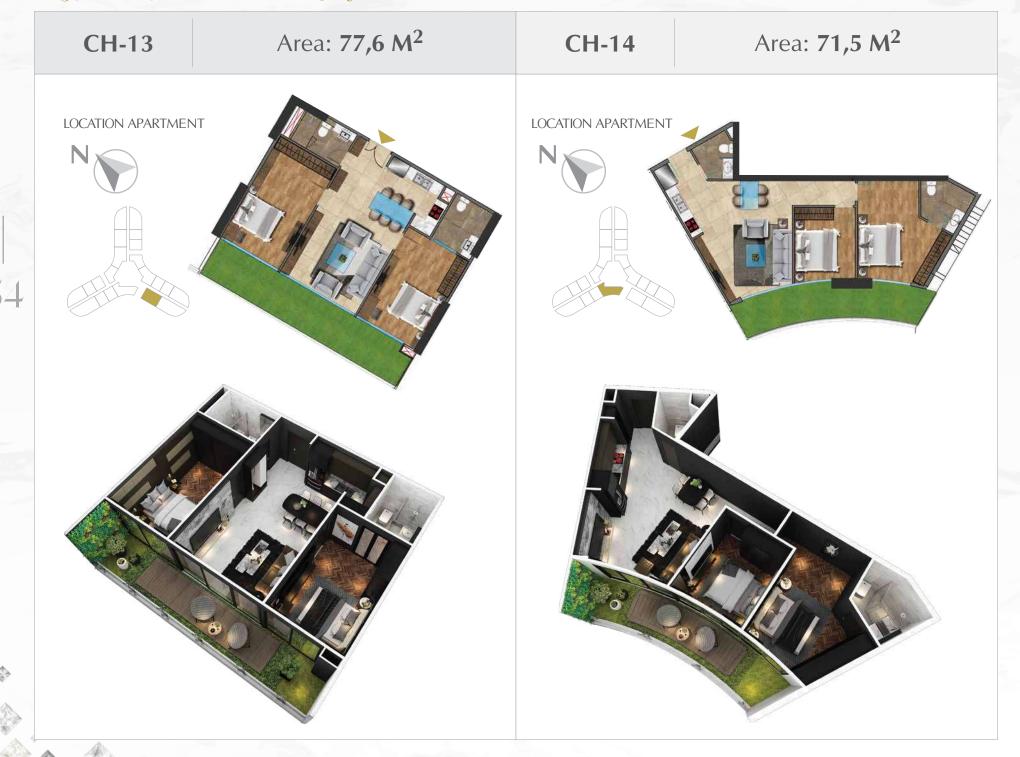

### Typical premises (the 3A floor -19th, 21st - 40th)

\* Specifications in drawing are relative. The official specifications of each apartments shall be specified in a document signed between the Investor and Customer. Information of this document is true at the time of issuance and it can be adjusted without prior notice. Image for illustrative only.

40

\* Specifications in drawing are relative.

The official specifications of each apartments shall be specified in a document signed between the Investor and Customer. Information of this document is true at the time of issuance and it can be adjusted without prior notice. Image for illustrative only.

\* Specifications in drawing are relative. The official specifications of each apartments shall be specified in a document signed between the Investor and Customer. Information of this document is true at the time of issuance and it can be adjusted without prior notice. Image for illustrative only.