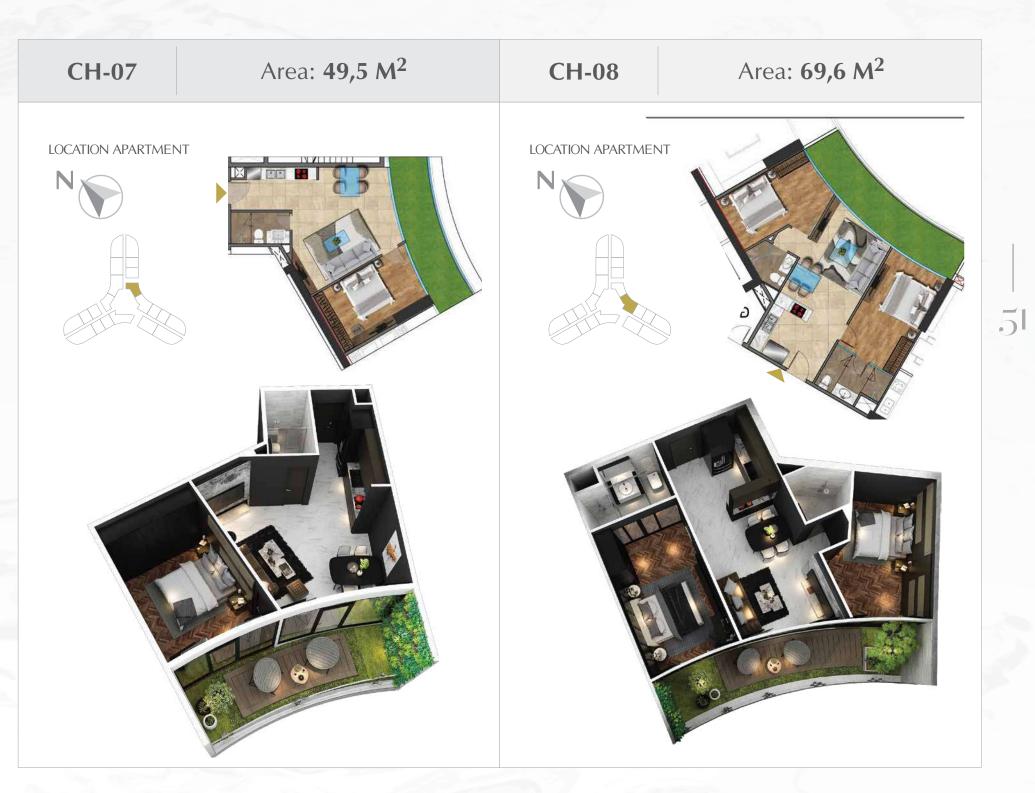

### Typical premises (the 3A floor -19th, 21st - 40th)

\* Specifications in drawing are relative. The official specifications of each apartments shall be specified in a document signed between the Investor and Customer. Information of this document is true at the time of issuance and it can be adjusted without prior notice. Image for illustrative only.

40

\* Specifications in drawing are relative.

The official specifications of each apartments shall be specified in a document signed between the Investor and Customer. Information of this document is true at the time of issuance and it can be adjusted without prior notice. Image for illustrative only.

\* Specifications in drawing are relative. The official specifications of each apartments shall be specified in a document signed between the Investor and Customer. Information of this document is true at the time of issuance and it can be adjusted without prior notice. Image for illustrative only.