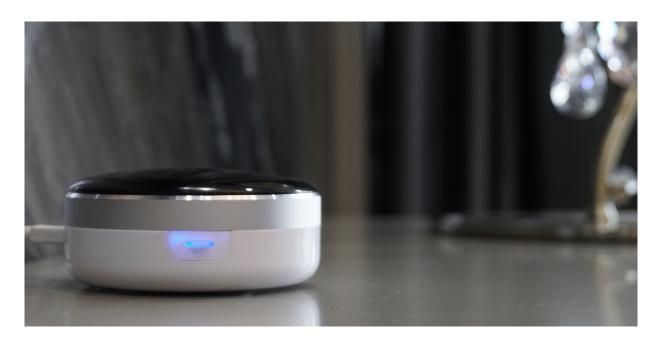

#### **SMART SPEAKER**

- Sunshine Tech's smart speaker integrates two functions: Controlling devices in Sunshine Tech's Smart Home system and answering questions of the user.
- With special feature of supporting communication in Vietnamese, this will help Vietnamese easily communicate with speakers to fulfill your requirement. Just a few words like "OK Sunshine: Open the playlist", "OK Sunshine: Increase the living
- room temperature to 26 ° C", or "OK Sunshine: How is my work schedule today?", .... Sunshine Tech smart speaker will respond to all of your questions with extremely fast data processing speed and high accuracy.
- Small, compact and highly portable design, easy to place a smart speaker anywhere at home.
- Users can view the time information displayed on the speaker's body.