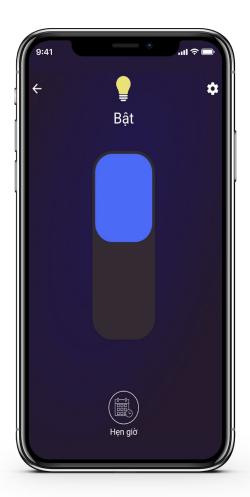

# **SMART LIGHT SWITCH**

- Capacitive touch technology, touch to control the device.
- Internet connection, a part of Sunshine Tech's Internet Of Things ecosystem
- Timer, remote ON/OFF, connect to smart speaker through smart voice control.
- User Interface used on smart phone and tablet is simple and easy to control