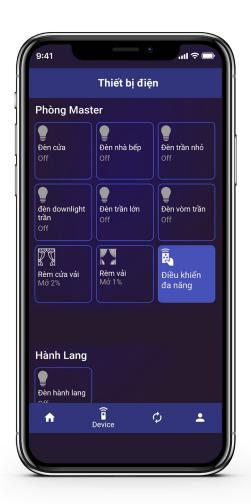

# OVERVIEW OF SUNSHINE TECH SMARTPHONE SYSTEM

Sometimes, when being away from home, concerns and worries about things like: Have I turned off the air conditioner? Have I turned on security alerts system? What are the children doing at home? ...

Smart Home system of Sunshine Tech helps us enjoy a comprehensively comfortable life with simple operations on smartphone or tablet. Easily interacting with smart devices anywhere at home. "One touch" feature on the phone application initiate the before setup context/ script of controlling the devices at the user's discretion. For example: When going home, touching the "Go home" button will turn on the corridor lights, open the curtain 50%, turn on the air conditioner and the heater... Users can enjoy the comfort and convenience that Sunshine Tech's Smart home ecosystem brings to improve the quality of life.

Smart Home system will help to synchronize and control all electrical devices. Besides easy control, the system also provides analysis, statistics on electricity and water usage, equipment uptime, etc. Therefore, it helps users have an overview of the device usage at home.