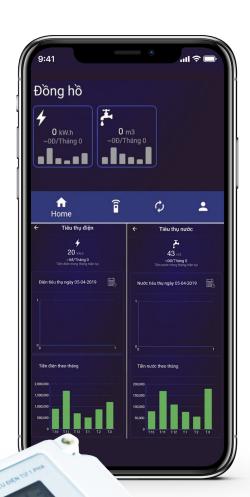

Smart Home system will help to synchronize and control all electrical devices. Besides easy control, the system also provides analysis, statistics on electricity and water usage, equipment uptime, etc. Therefore, it helps users have an overview of the device usage at home.

Control device for reading water and electricity parameters