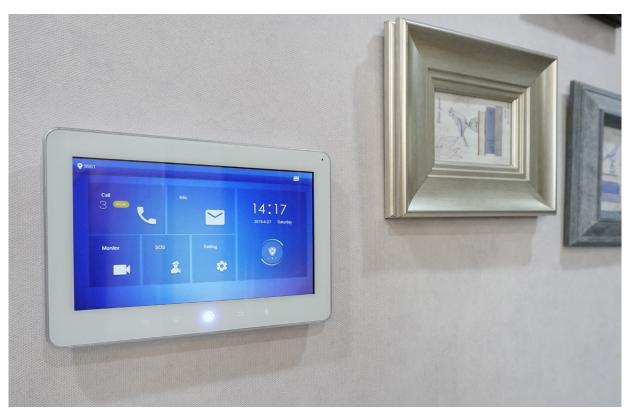

#### **FUNCTION**

• Security control system integrated into the ecosystem smarthome of Sunshine Tech, helps in security buildings and apartments strengthen and ensure security.

- The devices are all integrated camera, support listening and calling with high quality pictures, and realistic sound.
- The system can use the magnetic cards, and cryptographic keys ... with high security and accuracy.
- Smart lock, makes closing, and opening the door more convenient. Detector Electric Lock