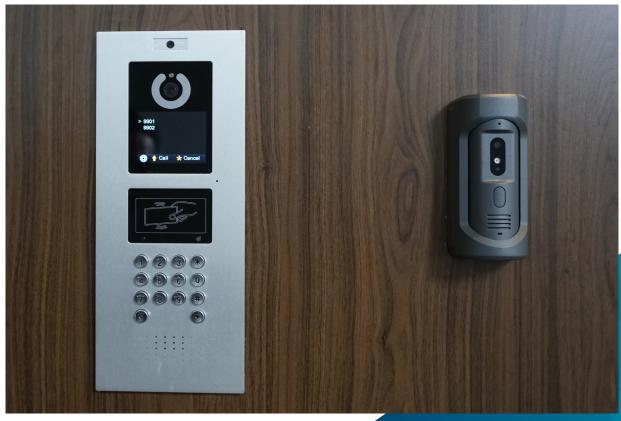

#### **FUNCTION**

• Security control system integrated into the ecosystem smarthome of Sunshine Tech, helps in security buildings and apartments strengthen and ensure security.

- The devices are all integrated camera, support listening and calling with high quality pictures, and realistic sound.
- The system can use the magnetic cards, and cryptographic keys ... with high security and accuracy.
- Smart lock, makes closing, and opening the door more convenient. Detector Electric Lock