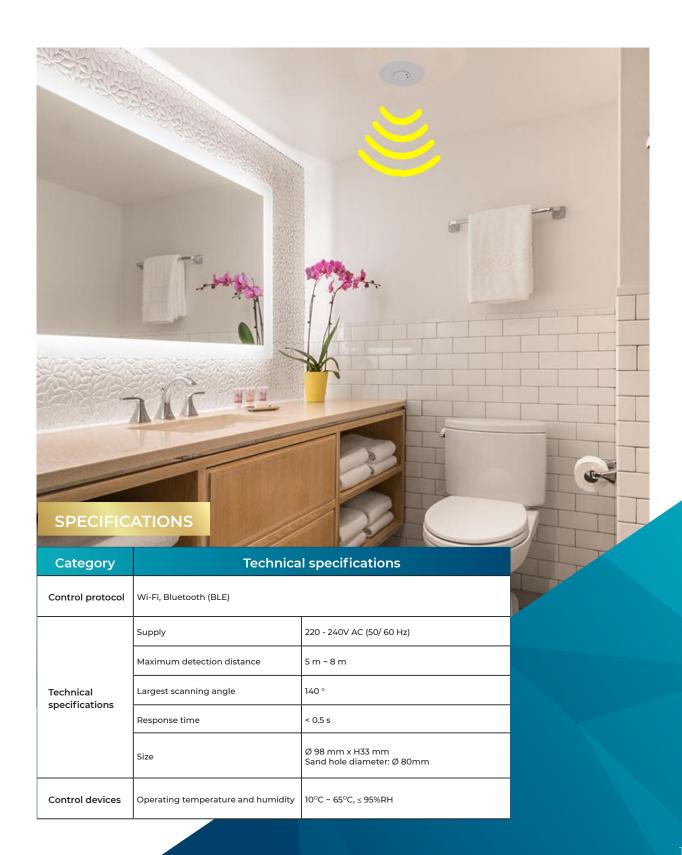

# SMART MOTION DETECTION

- Automatically detecting motion, then turn on/ off the device accordingly in the bathroom, helps save power.
- Auto-alerting via phone application when strangers break into the house.
- Wide detection angle with fast response (<0.5 s).
- Easy to install and use.