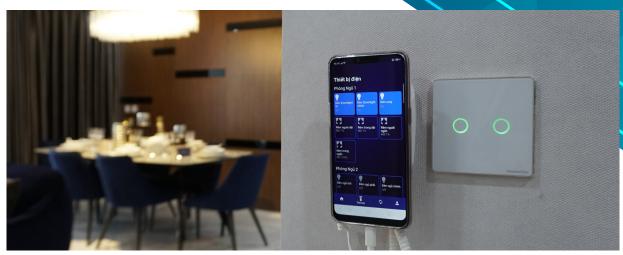

# **SMART LIGHT SWITCH**

- Capacitive touch technology, touch to control the device.
- Internet connection, a part of Sunshine Tech's Internet Of Things ecosystem
- Timer, remote ON/OFF, connect to smart speaker through smart voice control.
- User Interface used on smart phone and tablet is simple and easy to control