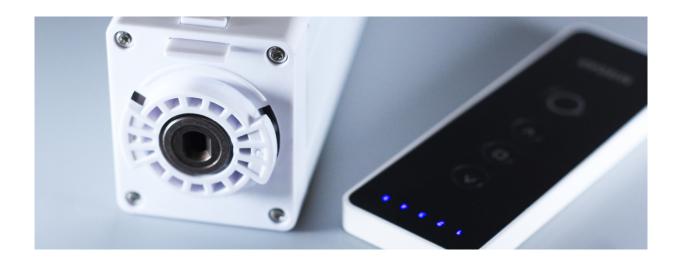

## **SMART CURTAIN**

- Control curtains through Remote control, smartphone or speaker application.
- Automatically close/ open curtain through timer on phone application. Automatically close/ open blinds through timer on phone application.
- Able to control single or double curtain. Ability of opening curtain at different levels from 0-100%.

- Can connect to and control Smart Light Switch
- Easy and convenient installation with only one wire ethernet cable.
- Compatible with most curtain systems on the market.

| Category                    | Technical specifications                                                                    |                                                           |
|-----------------------------|---------------------------------------------------------------------------------------------|-----------------------------------------------------------|
| Control protocol            | Wi-Fi, Bluetooth (BLE                                                                       |                                                           |
| Technical<br>specifications | Supply                                                                                      | 220 - 240V AC (50/ 60 Hz)                                 |
|                             | Size                                                                                        | 85 mm x 78.6 mm x 28 mm (L x W x H)                       |
|                             | Operating temperature and humidity                                                          | 10°C ~ 65°C, ≤ 95% RH                                     |
|                             | Control devices                                                                             | Dry contact, UART, RS485 (Communicate via cable ethernet) |
| Control devices             | Connect most with curtain control devices using Dry contact, UART, RS485 control protocols. |                                                           |