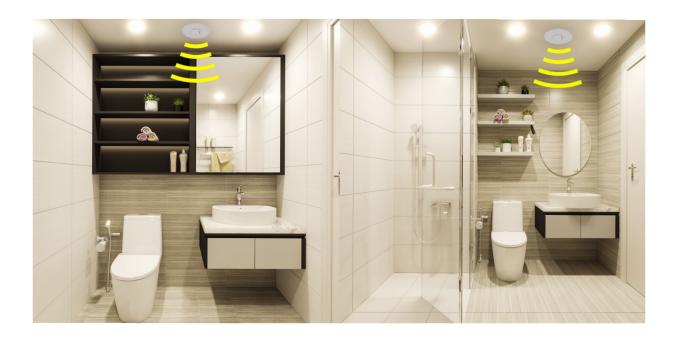

# SMART MOTION DETECTION

- Automatically detecting motion, then turn on/ off the device accordingly in the bathroom, helps save power.
- Auto-alerting via phone application when strangers break into the house.
- Wide detection angle with fast response (<0.5 s).
- Easy to install and use.