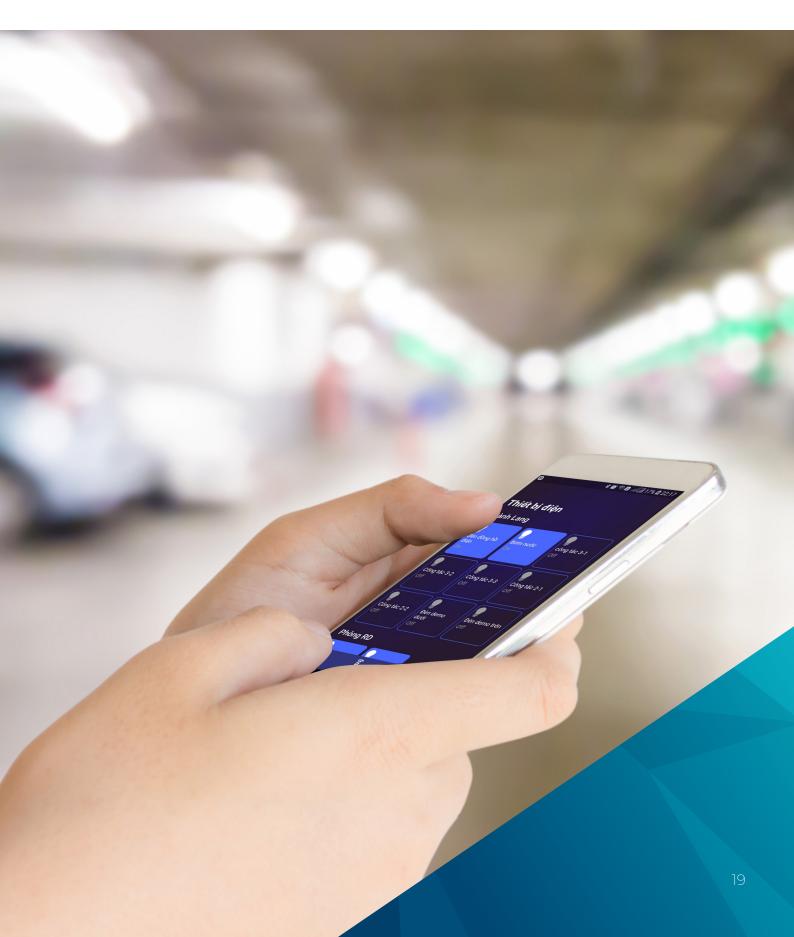

Smart Home system of Sunshine Tech helps us enjoy a comprehensively comfortable life with simple operations on smartphone or tablet. Easily interacting with smart devices anywhere at home. "One touch" feature on the phone application initiate the before setup context/ script of controlling the devices at the user's discretion. For example: When going home, touching the "Go home" button will turn on the corridor lights, open the curtain 50%, turn on the air conditioner and the heater... Users can enjoy the comfort and convenience that Sunshine Tech's Smart home ecosystem brings to improve the quality of life.

Smart Home system will help to synchronize and control all electrical devices. Besides easy control, the system also provides analysis, statistics on electricity and water usage, equipment uptime, etc. Therefore, it helps users have an overview of the device usage at home.