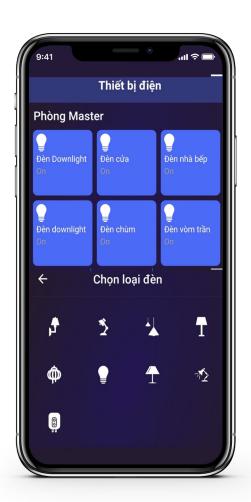

# **SMART LIGHT SWITCH**

- Capacitive touch technology, touch to control the device.
- Internet connection, a part of Sunshine Tech's Internet Of Things ecosystem
- Timer, remote ON/OFF, connect to smart speaker through smart voice control.
- User Interface used on smart phone and tablet is simple and easy to control

Smart Home system of Sunshine Tech helps us enjoy a comprehensively comfortable life with simple operations on smartphone or tablet. Easily interacting with smart devices anywhere at home. "One touch" feature on the phone application initiate the before setup context/ script of controlling the devices at the user's discretion. For example: When going home, touching the "Go home" button will turn on the corridor lights, open the curtain 50%, turn on the air conditioner and the heater... Users can enjoy the comfort and convenience that Sunshine Tech's Smart home ecosystem brings to improve the quality of life.