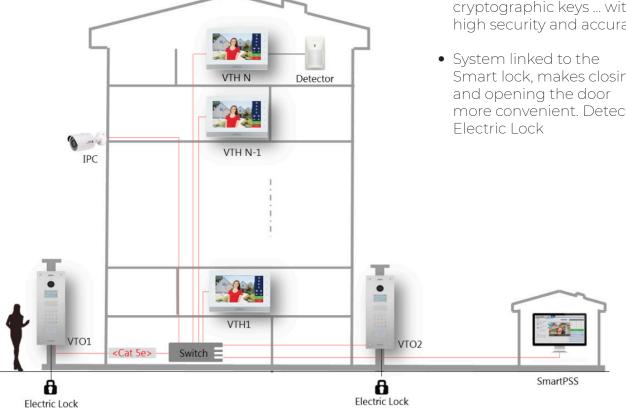

# SECURITY CONTROL SYSTEM FOR BUILDING

#### **FUNCTION**

• Security control system integrated into the ecosystem smarthome of Sunshine Tech, helps in security buildings and apartments strengthen and ensure security.

- The devices are all integrated camera, support listening and calling with high quality pictures, and realistic sound.
- The system can use the magnetic cards, and cryptographic keys ... with high security and accuracy.
- Smart lock, makes closing, and opening the door more convenient. Detector Electric Lock