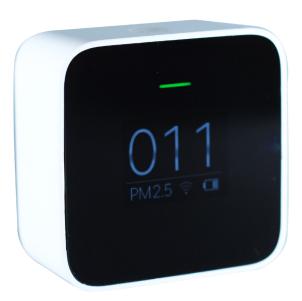

# AIR QUALITY MANAGEMENT UNIT

- Measure temperature, humidity, CO2 concentration and harmful components in the air. Visual display via LED screen.
- The sensor will check and analyze air quality, Sunshine Tech's Smarthome system automatically adjusts devices to counteract air cleanliness decline through adjusting HVAC systems (devices such as heating systems, air conditioning, ventilation, ...). Helps the air quality at home always clean to provide the best health of users.
- Connect to Sunshine Tech's smart speakers and many other SmartHome devices, also compatible with other smart speakers such as Amazon Alexa, Google Assistant and IFTTT services.
- Compact, luxurious and sophisticated design.
- Easy to install and configure.