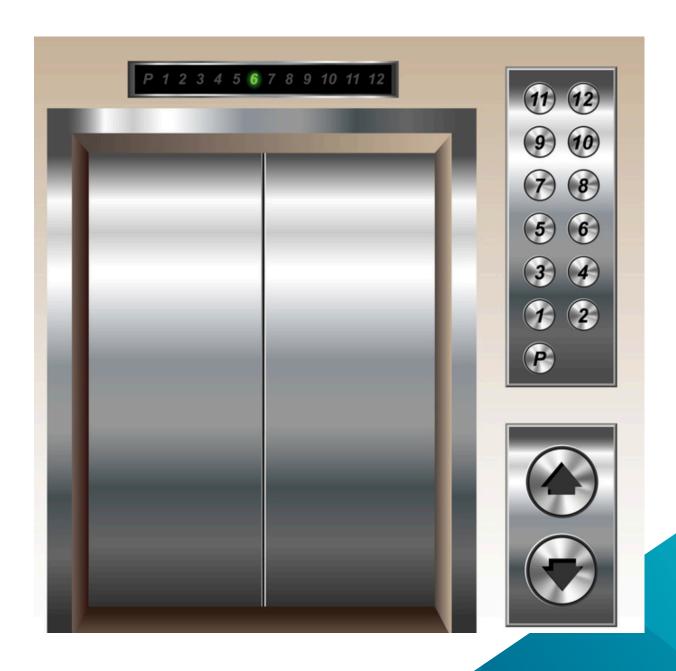

# SMART ELEVATOR SYSTEM

#### **FUNCTION**

There are many methods to use elevators such as:

- Possibility to link with devices in Sunshine Tech's Smart home ecosystem such as video door phone device of "Building security control system", phone application, smart speaker. Helping to close and open the door more conveniently.
- Smart lock with multiple layers of security, the door will also automatically lock, give a warning on the phone, alarm when using a password, card, and invalid fingerprint repeatedly.
- Large, multi-color storage options for compatibility with your home.
- Luxury and modern design with zinc alloy material with durability and long life.
- Fast and accurate response speed.
- Easy to install and control.