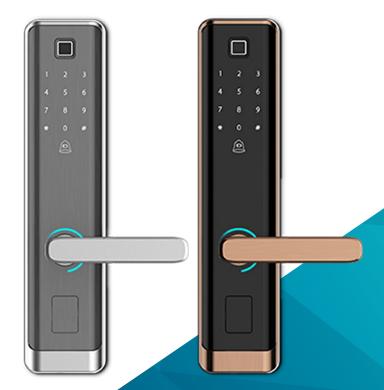

#### **SMART LOCK**

- Using a variety of opening methods including fingerprint technology, smartphone use, magnetic card, password, and physical key. Whatever you use, it still ensures maximum security.
- Can connect with devices in Sunshine Tech's Smart Home ecosystem like door phone video device of "Building's security control system", phone application, smart speaker. Helps to close and open the door more conveniently.
- Smart Lock with multiple layers of security, the door will automatically lock and show the scene alarm on the phone, alarm when using an invalid password, card, and fingerprint many times in a row.
- Fast and accurate response speed.
- Easy to install and control.