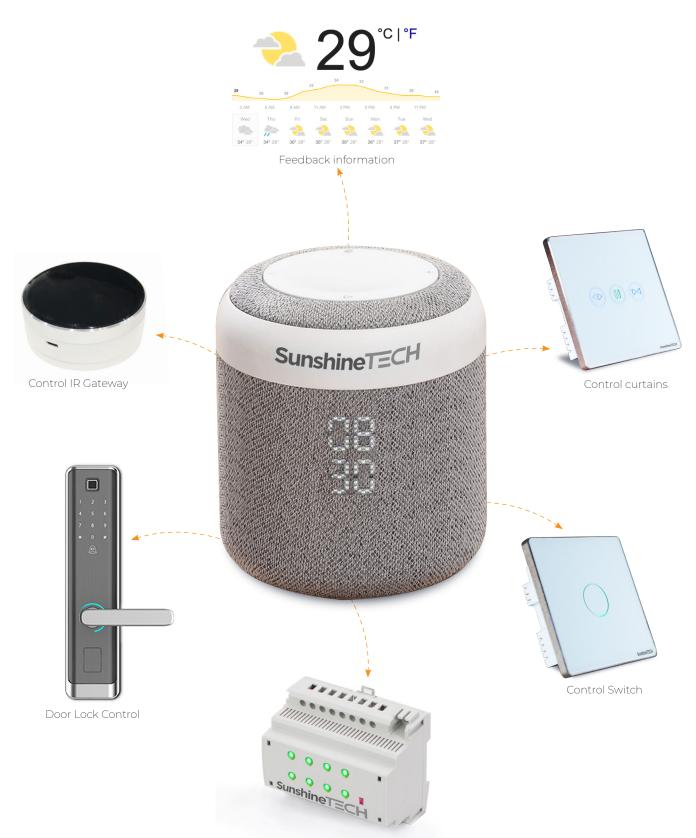

#### **SMART SPEAKER**

- Sunshine Tech's smart speaker integrates two functions: Controlling devices in Sunshine Tech's Smart Home system and answering questions of the user.
- With special feature of supporting communication in Vietnamese, this will help Vietnamese easily communicate with speakers to fulfill your requirement. Just a few words like "OK Sunshine: Open the playlist", "OK Sunshine: Increase the living
- room temperature to 26 ° C", or "OK Sunshine: How is my work schedule today?", .... Sunshine Tech smart speaker will respond to all of your questions with extremely fast data processing speed and high accuracy.
- Small, compact and highly portable design, easy to place a smart speaker anywhere at home.
- Users can view the time information displayed on the speaker's body.

With high safety and security, identity verification through many censorship steps helps users feel secure when using the system.

In addition to remote control via smartphone. Devices can be directly controlled by voice via Sunshine Tech's Smart Speaker. In particular, users can interact with Smart Speakers in Vietnamese, for example: "OK Sunshine: Turn on the living room air conditioner", "OK Sunshine: How's the weather today?", ... Bring the convenience and comfort when using it.

In addition, Sunshine Tech's Smart Home system can integrate with other smart speakers like Amazon Alexa, Google Assistant and other smart devices like Apple Home Kit.

## **SMART GATEWAY**

- Learning to control infrared devices like TVs, fans, air conditioners ...
- Controlling the majority of air conditioners in the market such as Daikin, LG, Panasonic ...
- Temperature sensor, environmentalhumidity.
- Internet connection using WiFi.
- Sensor controlled via application & inter link controls with smart speaker.

## **SMART CURTAIN**

- Control curtains through Remote control, smartphone or speaker application.
- Automatically close/ open curtain through timer on phone application. Automatically close/ open blinds through timer on phone application.
- Able to control single or double curtain. Ability of opening curtain at different levels from 0-100%.

#### **SMART LOCK**

- Using a variety of opening methods including fingerprint technology, smartphone use, magnetic card, password, and physical key. Whatever you use, it still ensures maximum security.
- Can connect with devices in Sunshine Tech's Smart Home ecosystem like door phone video device of "Building's security control system", phone application, smart speaker. Helps to close and open the door more conveniently.
- Smart Lock with multiple layers of security, the door will automatically lock and show the scene alarm on the phone, alarm when using an invalid password, card, and fingerprint many times in a row.
- Fast and accurate response speed.
- Easy to install and control.