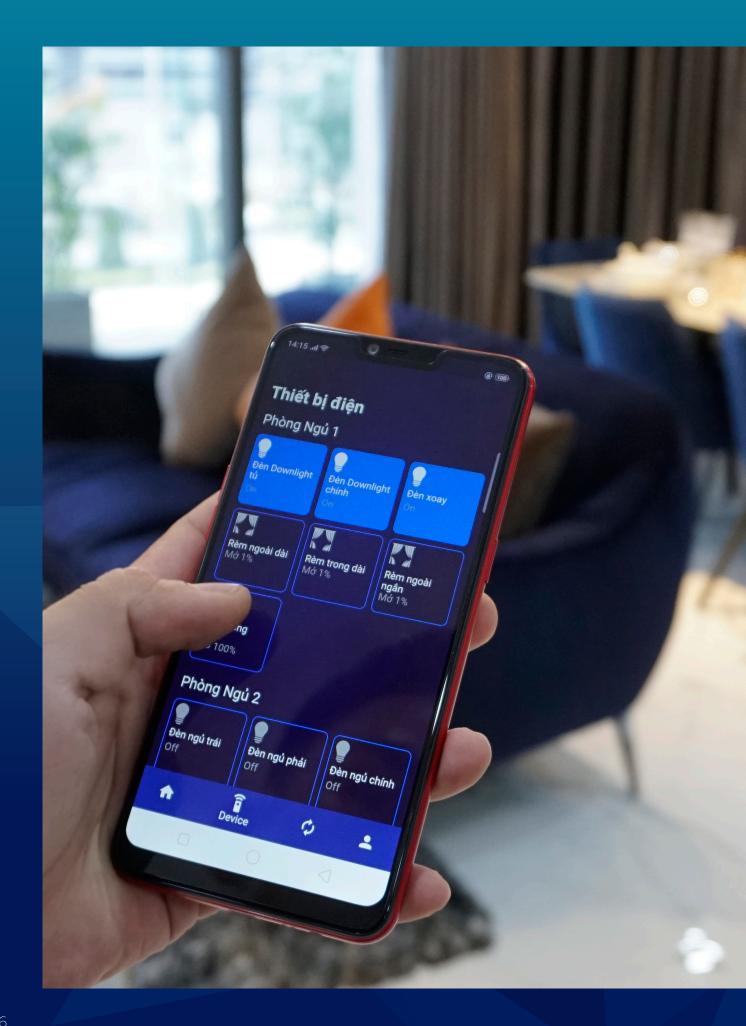

Smart Home system of Sunshine Tech helps us enjoy a comprehensively comfortable life with simple operations on smartphone or tablet. Easily interacting with smart devices anywhere at home. "One touch" feature on the phone application initiate the before setup context/ script of controlling the devices at the user's discretion. For example: When going home, touching the "Go home" button will turn on the corridor lights, open the curtain 50%, turn on the air conditioner and the heater... Users can enjoy the comfort and convenience that Sunshine Tech's Smart home ecosystem brings to improve the quality of life.

Smart Home system will help to synchronize and control all electrical devices. Besides easy control, the system also provides analysis, statistics on electricity and water usage, equipment uptime, etc. Therefore, it helps users have an overview of the device usage at home.