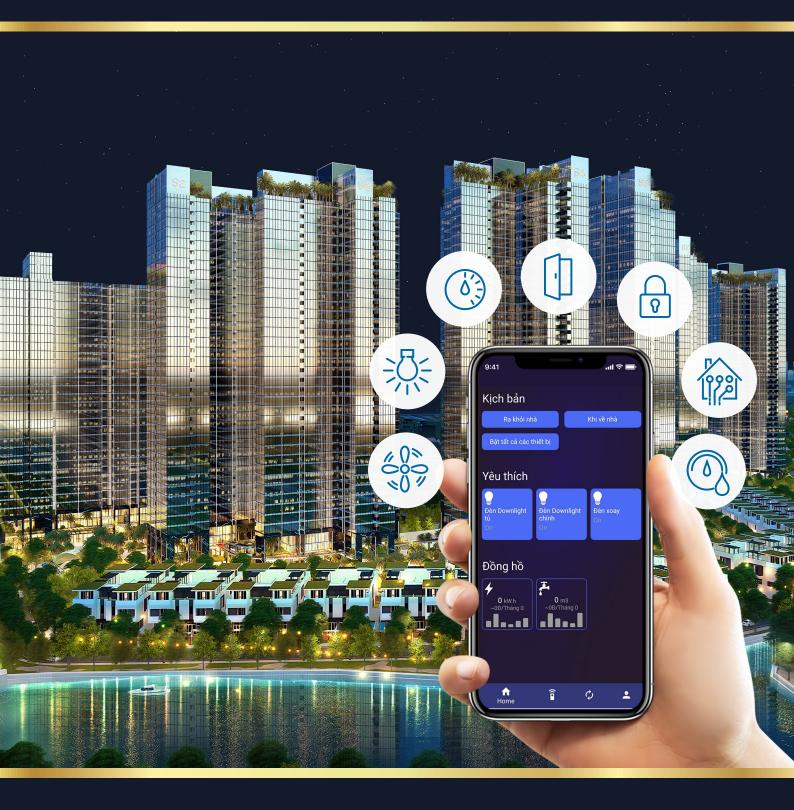

# OVERVIEW OF SUNSHINE TECH SMARTPHONE SYSTEM

Sometimes, when being away from home, concerns and worries about things like: Have I turned off the air conditioner? Have I turned on security alerts system? What are the children doing at home? ...

Smart Home system of Sunshine Tech helps us enjoy a comprehensively comfortable life with simple operations on smartphone or tablet. Easily interacting with smart devices anywhere at home. "One touch" feature on the phone application initiate the before setup context/ script of controlling the devices at the user's discretion. For example: When going home, touching the "Go home" button will turn on the corridor lights, open the curtain 50%, turn on the air conditioner and the heater... Users can enjoy the comfort and convenience that Sunshine Tech's Smart home ecosystem brings to improve the quality of life.

Smart Home system will help to synchronize and control all electrical devices. Besides easy control, the system also provides analysis, statistics on electricity and water usage, equipment uptime, etc. Therefore, it helps users have an overview of the device usage at home.