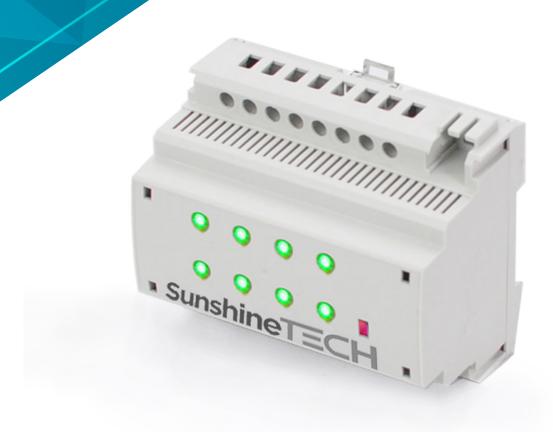

# **SMART METER**

- Collect information of the electricity meter, water meter in apartments, buildings and display records on the phone application.
- Ability to collect information of 8 power meters and water meters at the same time.
- Easy to install and use only one ethernet cable cord.

#### **SPECIFICATIONS**

| Category                    | Technical specifications                                                 |                                    |
|-----------------------------|--------------------------------------------------------------------------|------------------------------------|
| Control protocol            | Wi-Fi, LAN, RS485 or M-Bus                                               |                                    |
| Technical<br>specifications | Supply                                                                   | PoE source via ethernet cable      |
|                             | Size                                                                     | 105 mm x 85 mm x 54 mm (L x W x H) |
| Control devices             | Types of electric meters, water meters with RS485 or M-Bus communication |                                    |