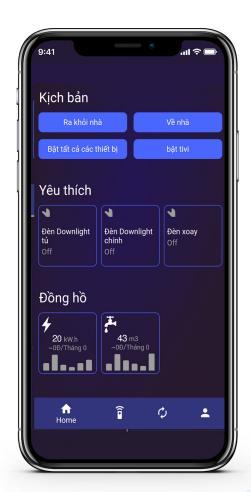

Smart Home system of Sunshine Tech helps us enjoy a comprehensively comfortable life with simple operations on smartphone or tablet. Easily interacting with smart devices anywhere at home. "One touch" feature on the phone application initiate the before setup context/ script of controlling the devices at the user's discretion. For example: When going home, touching the "Go home" button will turn on the corridor lights, open the curtain 50%, turn on the air conditioner and the heater... Users can enjoy the comfort and convenience that Sunshine Tech's Smart home ecosystem brings to improve the quality of life.

Smart Home system will help to synchronize and control all electrical devices. Besides easy control, the system also provides analysis, statistics on electricity and water usage, equipment uptime, etc. Therefore, it helps users have an overview of the device usage at home.