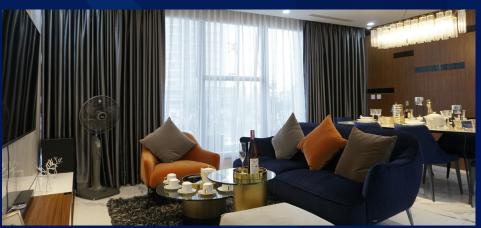

# OVERVIEW OF SUNSHINE TECH SMARTPHONE SYSTEM

Sometimes, when being away from home, concerns and worries about things like: Have I turned off the air conditioner? Have I turned on security alerts system? What are the children doing at home? ...

Smart Home system of Sunshine Tech helps us enjoy a comprehensively comfortable life with simple operations on smartphone or tablet. Easily interacting with smart devices anywhere at home. "One touch" feature on the phone application initiate the before setup context/ script of controlling the devices at the user's discretion. For example: When going home, touching the "Go home" button will turn on the corridor lights, open the curtain 50%, turn on the air conditioner and the heater... Users can enjoy the comfort and convenience that Sunshine Tech's Smart home ecosystem brings to improve the quality of life.

Smart Home system will help to synchronize and control all electrical devices. Besides easy control, the system also provides analysis, statistics on electricity and water usage, equipment uptime, etc. Therefore, it helps users have an overview of the device usage at home.