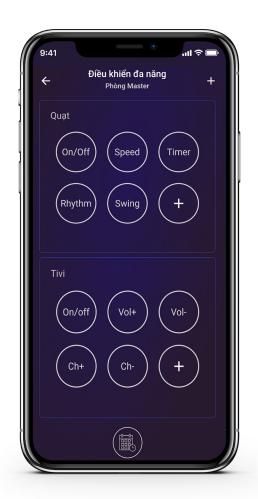

## **SMART GATEWAY**

- Learning to control infrared devices like TVs, fans, air conditioners ...
- Controlling the majority of air conditioners in the market such as Daikin, LG, Panasonic ...
- Temperature sensor, environmentalhumidity.
- Internet connection using WiFi.
- Sensor controlled via application & inter link controls with smart speaker.

#### **SPECIFICATIONS**

| Category                    | Technical specifications                                                           |                                              |
|-----------------------------|------------------------------------------------------------------------------------|----------------------------------------------|
| Control protocol            | Wi-Fi, Bluetooth (BLE)                                                             |                                              |
| Technical<br>specifications | Supply                                                                             | Adapter 5V DC - 1 A (Cable micro USB type C) |
|                             | Size                                                                               | Ø 79 mm x H 34 mm                            |
|                             | Operating temperature and humidity                                                 | 10°C ~ 65°C, ≤ 9 5% RH                       |
| Control devices             | - Control most types of air conditioners such as Daikin, LG, Panasonic             |                                              |
| Control devices             | - Control electrical equipment using Remote Control such as TV, Remote control Fan |                                              |