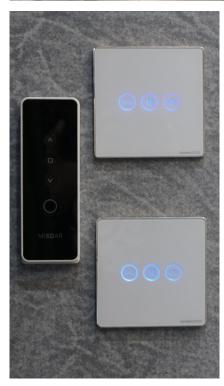

# **SMART LIGHT SWITCH**

- Capacitive touch technology, touch to control the device.
- Internet connection, a part of Sunshine Tech's Internet Of Things ecosystem
- Timer, remote ON/OFF, connect to smart speaker through smart voice control.
- User Interface used on smart phone and tablet is simple and easy to control

#### SPECIFICATIONS

| Category                    | Technical specifications           |                                     |
|-----------------------------|------------------------------------|-------------------------------------|
| Control protocol            | Wi-Fi, Bluetooth (BLE)             |                                     |
| Technical<br>specifications | Supply                             | 220 - 240V AC (50/ 60 Hz)           |
|                             | Size                               | 85 mm x 78.6 mm x 28 mm (L x W x H) |
|                             | Operating temperature and humidity | 10°C ~ 65°C, ≤ 95% RH               |
|                             | Number of control outputs          | 1/2/3/4                             |
| Control devices             | Operation voltage                  | 220 - 240V AC (50/ 60 Hz)           |
|                             | Maximum load current               | 5 A/16 A                            |
|                             | Types of typical loads             | Lamp, electric fan, heater,         |