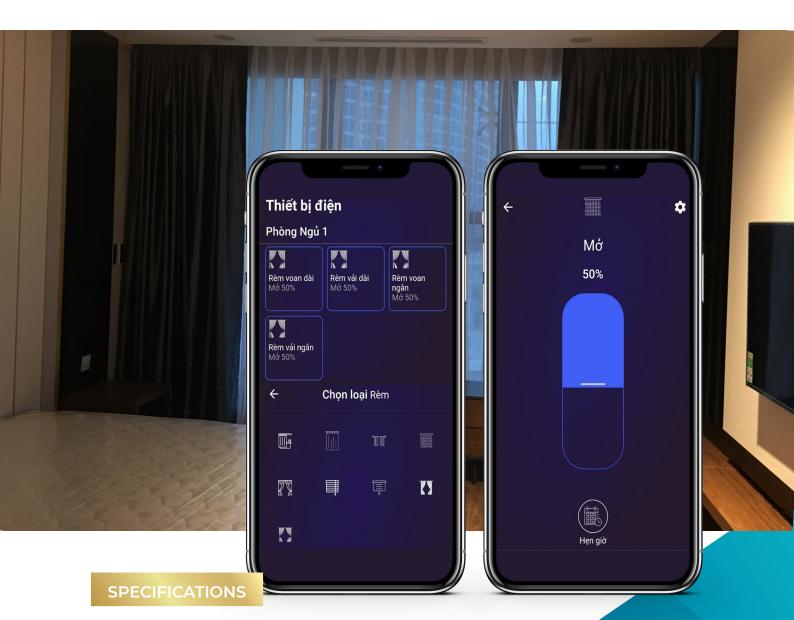

## **SMART CURTAIN**

- Control curtains through Remote control, smartphone or speaker application.
- Automatically close/ open curtain through timer on phone application. Automatically close/ open blinds through timer on phone application.
- Able to control single or double curtain. Ability of opening curtain at different levels from 0-100%.

- Can connect to and control Smart Light Switch
- Easy and convenient installation with only one wire ethernet cable.
- Compatible with most curtain systems on the market.

| Category                    | Technical specifications                                                                    |                                                           |
|-----------------------------|---------------------------------------------------------------------------------------------|-----------------------------------------------------------|
| Control protocol            | Wi-Fi, Bluetooth (BLE                                                                       |                                                           |
| Technical<br>specifications | Supply                                                                                      | 220 - 240V AC (50/ 60 Hz)                                 |
|                             | Size                                                                                        | 85 mm x 78.6 mm x 28 mm (L x W x H)                       |
|                             | Operating temperature and humidity                                                          | 10°C ~ 65°C, ≤ 95% RH                                     |
|                             | Control devices                                                                             | Dry contact, UART, RS485 (Communicate via cable ethernet) |
| Control devices             | Connect most with curtain control devices using Dry contact, UART, RS485 control protocols. |                                                           |