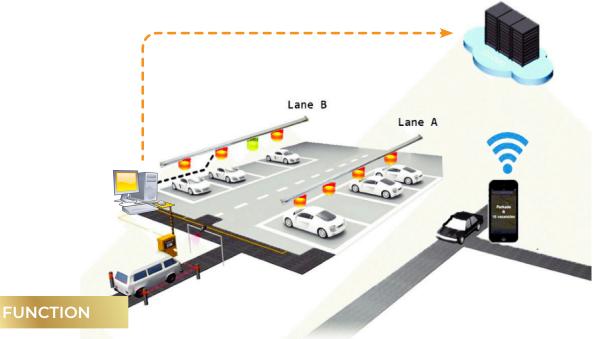

## **SMART PARKING**

- Book space for parking lots conveniently and quickly via the mobile application.
- Easily select the position and direction through LED panels that indicate the space. The status of parking spaces is updated quickly.
- Use ANPR technology to automatically identify license plates.
- Users can easily find the location of their vehicle in the parking lot via mobile application or parking map without having to remember the position of the car.