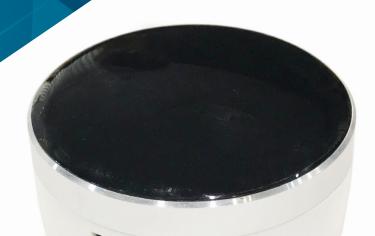

## **SMART GATEWAY**

- Learning to control infrared devices like TVs, fans, air conditioners ...
- Controlling the majority of air conditioners in the market such as Daikin, LG, Panasonic ...
- Temperature sensor, environmentalhumidity.
- Internet connection using WiFi.
- Sensor controlled via application & inter link controls with smart speaker.

#### **SPECIFICATIONS**

| Category                    | Technical specifications                                                           |                                              |
|-----------------------------|------------------------------------------------------------------------------------|----------------------------------------------|
| Control protocol            | Wi-Fi, Bluetooth (BLE)                                                             |                                              |
| Technical<br>specifications | Supply                                                                             | Adapter 5V DC - 1 A (Cable micro USB type C) |
|                             | Size                                                                               | Ø 79 mm x H 34 mm                            |
|                             | Operating temperature and humidity                                                 | 10°C ~ 65°C, ≤ 9 5% RH                       |
| Control devices             | - Control most types of air conditioners such as Daikin, LG, Panasonic             |                                              |
| Control devices             | - Control electrical equipment using Remote Control such as TV, Remote control Fan |                                              |