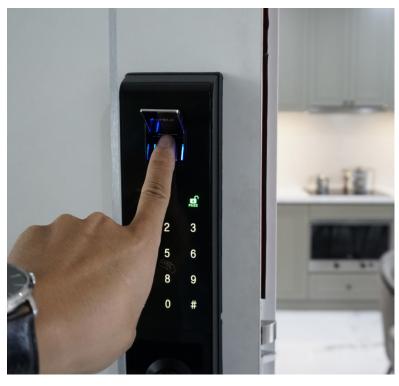

#### **SMART LOCK**

- Using a variety of opening methods including fingerprint technology, smartphone use, magnetic card, password, and physical key. Whatever you use, it still ensures maximum security.
- Can connect with devices in Sunshine Tech's Smart Home ecosystem like door phone video device of "Building's security control system", phone application, smart speaker. Helps to close and open the door more conveniently.
- Smart Lock with multiple layers of security, the door will automatically lock and show the scene alarm on the phone, alarm when using an invalid password, card, and fingerprint many times in a row.
- Fast and accurate response speed.
- Easy to install and control.