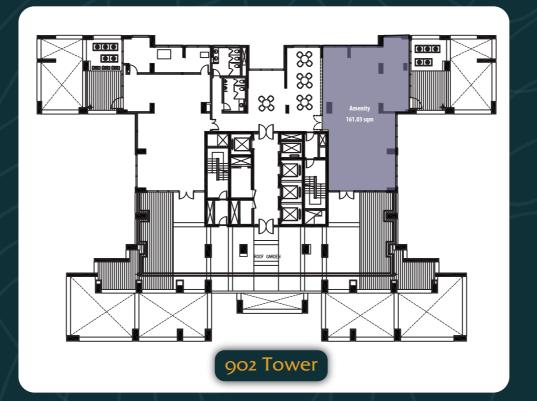

## PARTMENT COMMERCIAL 2ND FLOOR

902 Tower - Amenities for residential building

These images are for reference only