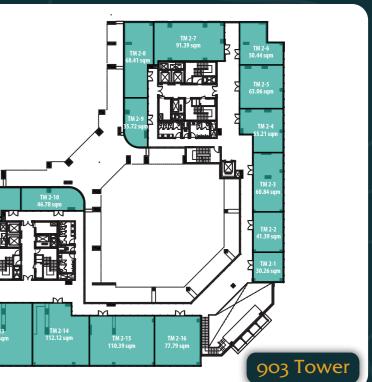

## APARTMENT COMMERCIAL 3RD FLOOR

HOTLINE: 1800.0003 I 0961.669.379 WWW.STARLAKE-HANOI.COM