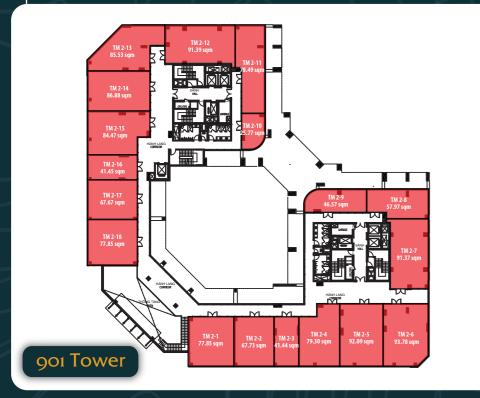

## PARTMENT COMMERCIAL 2ND FLOOR

902 Tower - Amenities for residential building

These images are for reference only