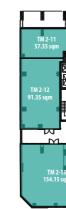

| Туре      | Area                  | No. of Unit |     |     |       |
|-----------|-----------------------|-------------|-----|-----|-------|
|           |                       | 901         | 902 | 903 | TOTAL |
| 2 bedroom | 91.25 m² - 100.95 m²  | 42          | 105 | 42  | 189   |
| 3 bedroom | 109.82 m² - 125.41 m² | 164         | 42  | 164 | 370   |
| 4 bedroom | 154.54 m² - 288.13 m² | 2           | 40  | 2   | 44    |
|           | TOTAL                 | 208         | 187 | 208 | 603   |