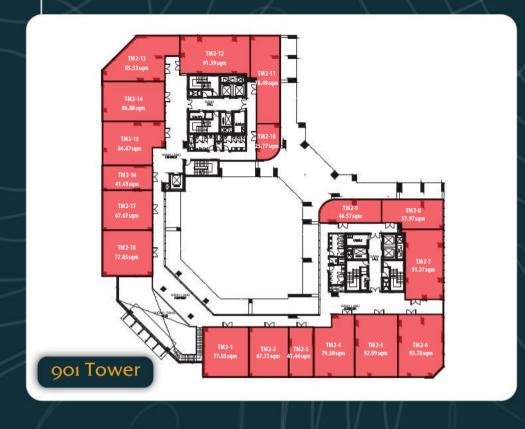

ctures. Inspired by the well-known Korean-style design combined with Vietnamese culture, H9 Starlake Apartment Project offers a luxurious and peaceful living environment in a masterpiece located in the heart of Hanoi.

| Туре      | Area                  | No. of Unit |     |     |       |
|-----------|-----------------------|-------------|-----|-----|-------|
|           |                       | 901         | 902 | 903 | TOTAL |
| 2 bedroom | 91.25 m² - 100.95 m²  | 42          | 105 | 42  | 189   |
| 3 bedroom | 109.82 m² - 125.41 m² | 164         | 42  | 164 | 370   |
| 4 bedroom | 154.54 m² - 288.13 m² | 2           | 40  | 2   | 44    |
| TOTAL     |                       | 208         | 187 | 208 | 603   |





A PARTMENT COMMERCIAL 1ST FLOOR



### PARTMENT COMMERCIAL 2ND FLOOR







These images are for reference only



APARTMENT COMMERCIAL 3RD FLOOR









# Investment Consultancy





- **Headquaters**: No. 32 Tran Luu Street, An Phu Ward, District 2, Ho Chi Minh City, Vietnam.
- Hanoi Branch: 1807B Charmvit Tower, 117 Tran Duy Hung Street, Trung Hoa Ward, Cau Giay District, Hanoi, Vietnam.
- Korea Branch: Two IFC (International Financial Center) 12F #1201, 10, Gukjegeumyung-ro, Yeongdeungpo-ru, Seoul, Republic of Korea
- www.vnkic.com
- ☐ info@vnkic.vn
- % (+84) 966 913 131 (HCM) (+84) 962 525 231 (HN)