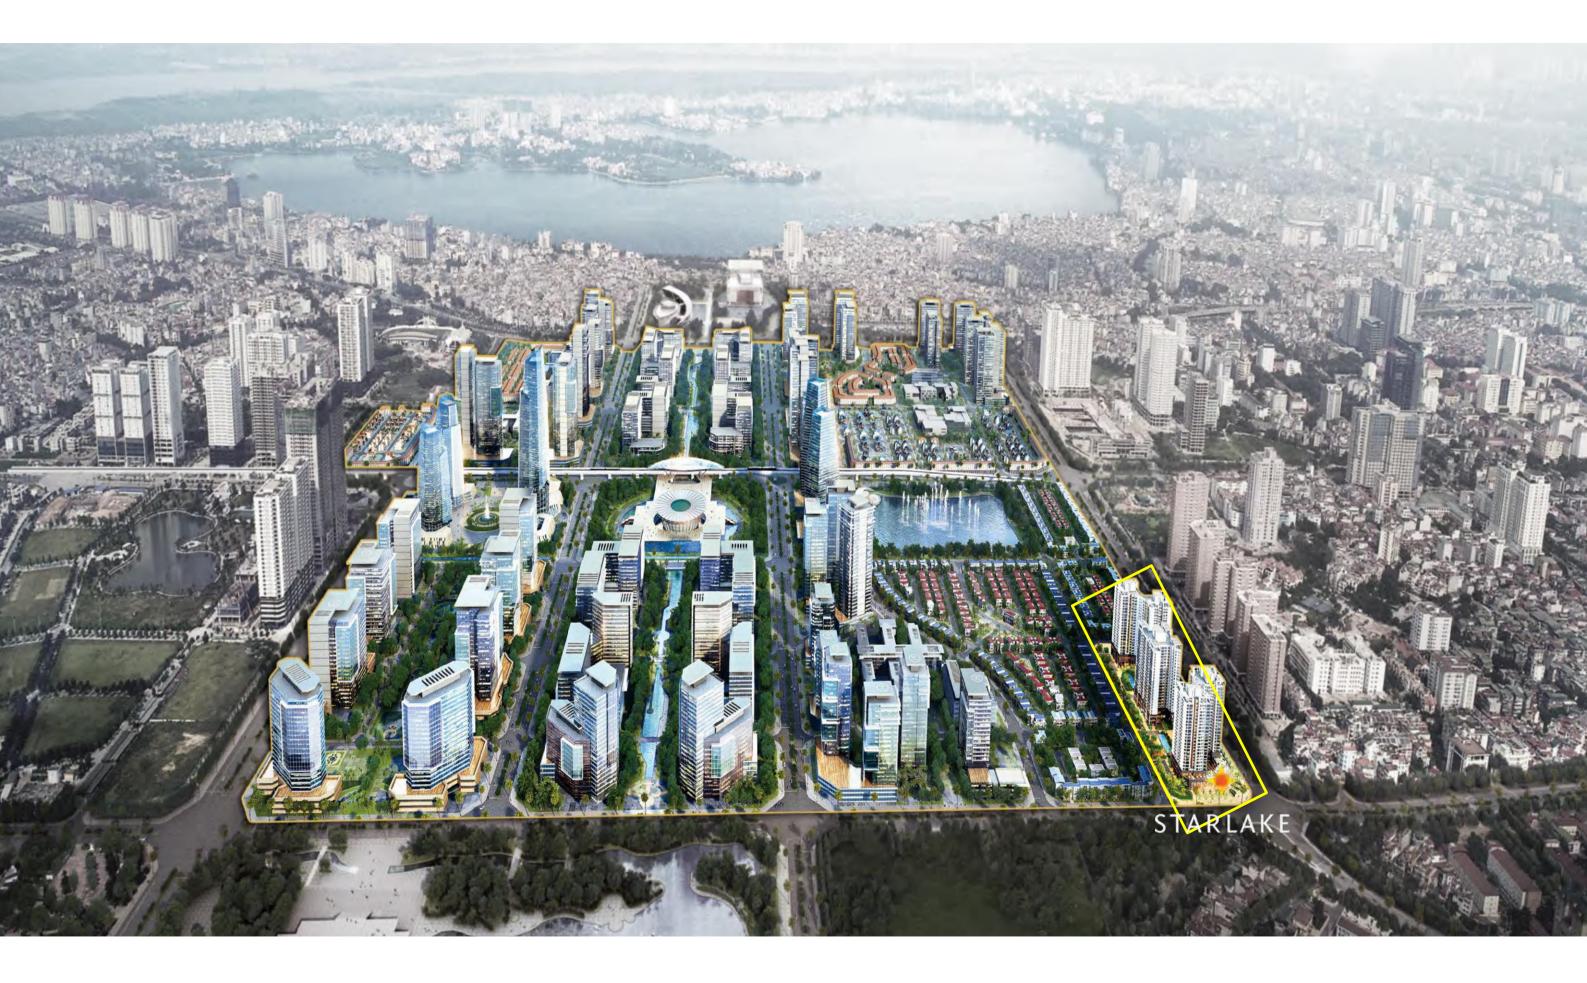

## STARLAKE

#### STARLAKE APARTMENT OVERVIEW

H9 Starlake Apartment project is located in the ideal place to live, work, study and to enjoy life where modern beauty blends with the tranquility of nature and urban oasis in the center of Hanoi city.

**Function** Residence, Commercial, Amenity

**Building height** B2F / 24F

**Land area** 24,775.00 m<sup>2</sup>

**Construction ratio** 31.2%

**Above ground** 112,817.44 m<sup>2</sup>

Located in the Starlake urban area, the Starlake Apartment Complex comprises 603 luxury apartments in three contiguos towers with 24 story structures. Inspired by the well-known Korean-style design combined with Vietnamese culture, H9 Starlake Apartment Project offers a luxurious and peaceful living environment in a masterpiece located in the heart of Hanoi.