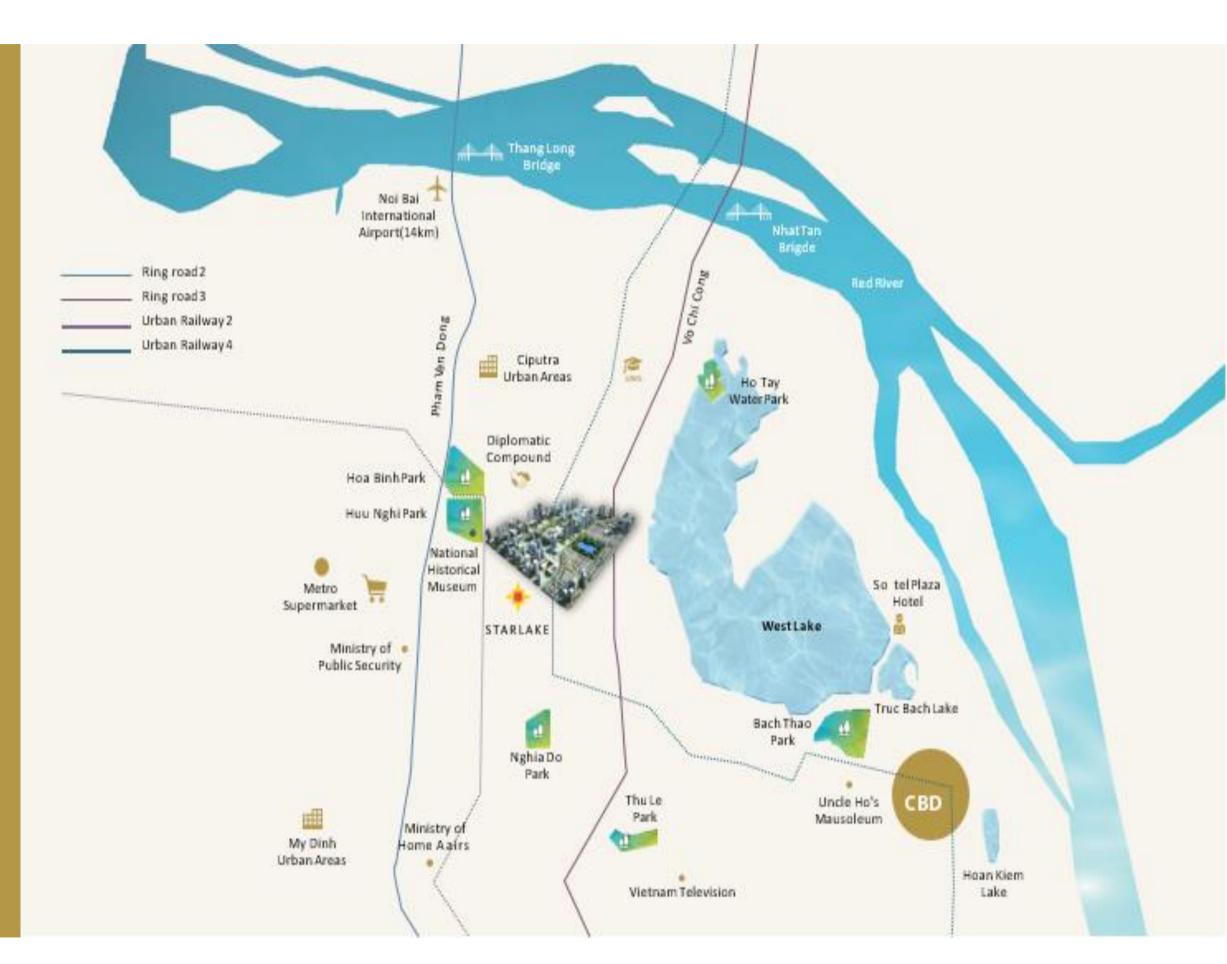

#### At the heart of it all

The Starlake development is strategically connected to West Lake - considered a prime gathering place and a perfect area to live. It's just a five-minute walk from Hoang Quoc Viet Street and a 10-minute walk from the lake itself. The modern infrastructure offers easy access to Noi Bai International Airport (25 minutes) and the central business district (20 minutes).

National Close to the new Administrative Centre, to which the government plans to relocate eight ministries and government agencies, the luxurious and Starlake Villas, and many enticing recreation spots, Starlake Apartment is without question the most desirable place for residents looking for a new home that offers the highest luxury.