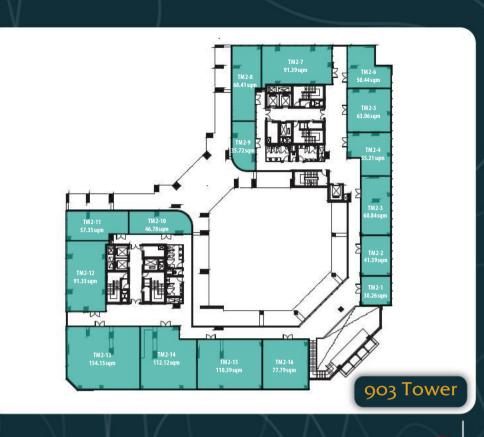

-style design combined with Vietnamese culture, H9 Starlake Apartment Project offers a luxurious and peaceful living environment in a masterpiece located in the heart of Hanoi.

| Туре      | Area                  | No. of Unit |     |     |       |
|-----------|-----------------------|-------------|-----|-----|-------|
|           |                       | 901         | 902 | 903 | TOTAL |
| 2 bedroom | 91.25 m² - 100.95 m²  | 42          | 105 | 42  | 189   |
| 3 bedroom | 109.82 m² - 125.41 m² | 164         | 42  | 164 | 370   |
| 4 bedroom | 154.54 m² - 288.13 m² | 2           | 40  | 2   | 44    |
| TOTAL     |                       | 208         | 187 | 208 | 603   |





A PARTMENT COMMERCIAL 1ST FLOOR



### PARTMENT COMMERCIAL 2ND FLOOR







These images are for reference only



APARTMENT COMMERCIAL 3RD FLOOR









# Investment Consultancy





- **Headquaters**: No. 32 Tran Luu Street, An Phu Ward, District 2, Ho Chi Minh City, Vietnam.
- Hanoi Branch: 1807B Charmvit Tower, 117 Tran Duy Hung Street, Trung Hoa Ward, Cau Giay District, Hanoi, Vietnam.
- Korea Branch: Two IFC (International Financial Center) 12F #1201, 10, Gukjegeumyung-ro, Yeongdeungpo-ru, Seoul, Republic of Korea
- www.vnkic.com
- ☐ info@vnkic.vn
- % (+84) 966 913 131 (HCM) (+84) 962 525 231 (HN)