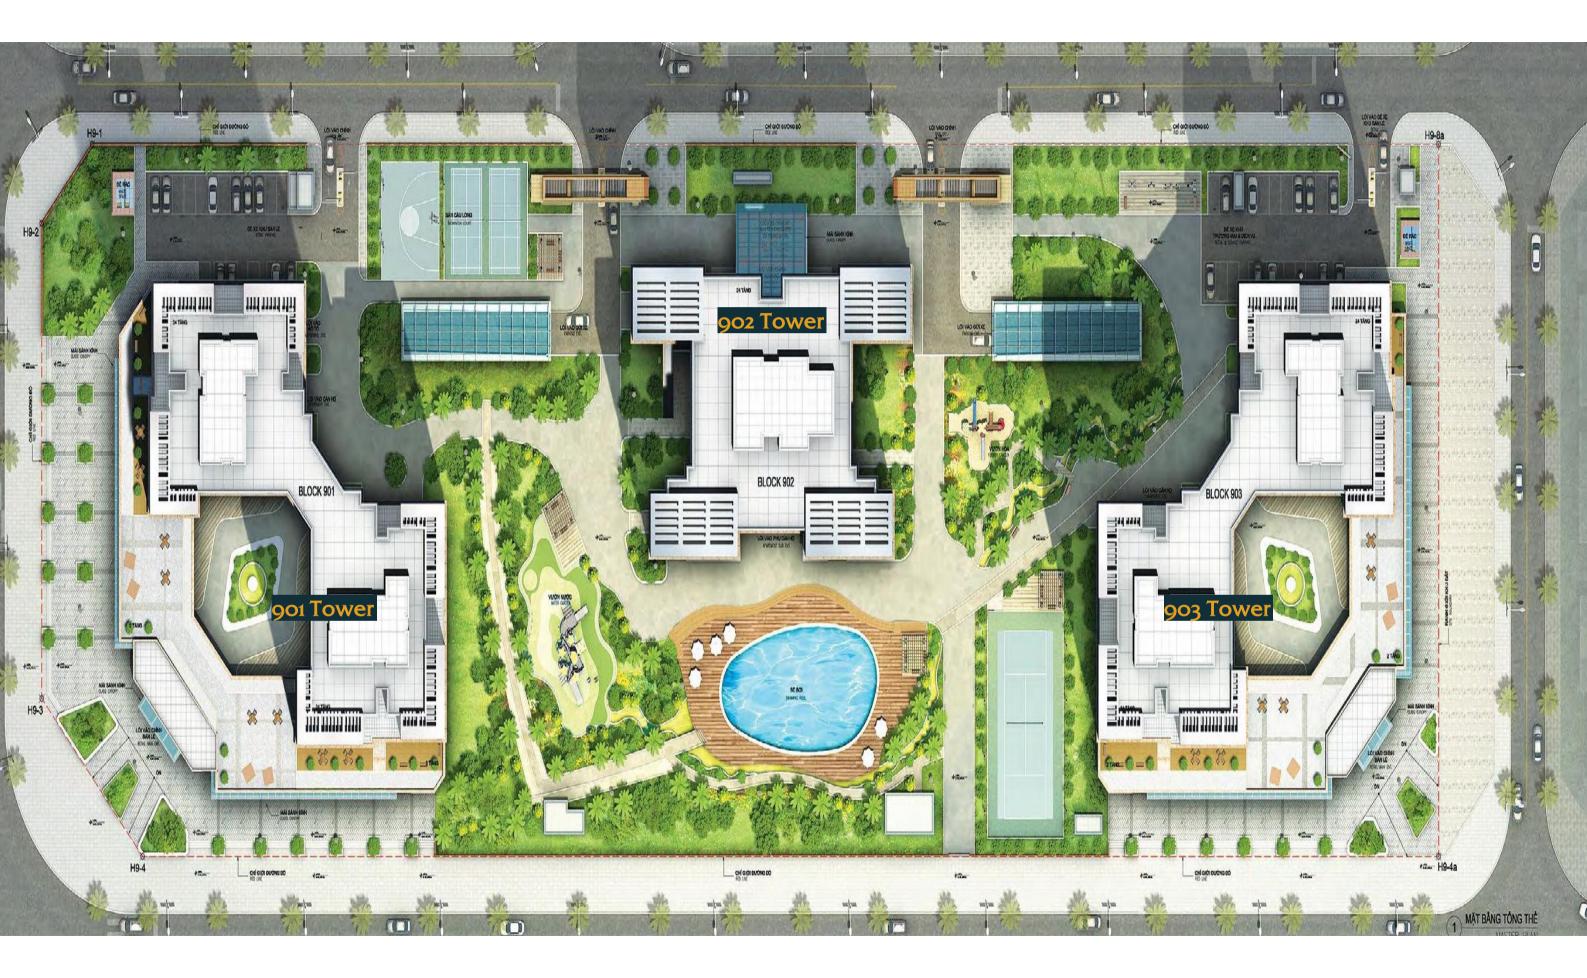

#### STARLAKE APARTMENT OVERVIEW

H9 Starlake Apartment project is located in the ideal place to live, work, study and to enjoy life where modern beauty blends with the tranquility of nature and urban oasis in the center of Hanoi city.

**Function** Residence, Commercial, Amenity

**Building height** B2F / 24F

**Land area** 24,775.00 m<sup>2</sup>

**Construction ratio** 31.2%

**Above ground** 112,817.44 m<sup>2</sup>

Located in the Starlake urban area, the Starlake Apartment Complex comprises 603 luxury apartments in three contiguos towers with 24 story structures. Inspired by the well-known Korean-style design combined with Vietnamese culture, H9 Starlake Apartment Project offers a luxurious and peaceful living environment in a masterpiece located in the heart of Hanoi.

| Туре      | Area                  | No. of Unit |     |     |       |
|-----------|-----------------------|-------------|-----|-----|-------|
|           |                       | 901         | 902 | 903 | TOTAL |
| 2 bedroom | 91.25 m² - 100.95 m²  | 42          | 105 | 42  | 189   |
| 3 bedroom | 109.82 m² - 125.41 m² | 164         | 42  | 164 | 370   |
| 4 bedroom | 154.54 m² - 288.13 m² | 2           | 40  | 2   | 44    |
| TOTAL     |                       | 208         | 187 | 208 | 603   |