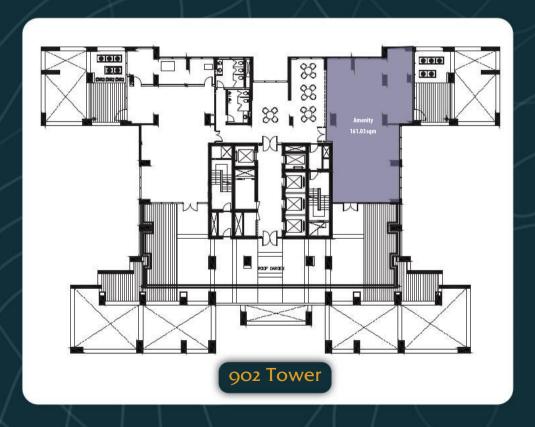

A PARTMENT COMMERCIAL 1ST FLOOR

### PARTMENT COMMERCIAL 2ND FLOOR

These images are for reference only

APARTMENT COMMERCIAL 3RD FLOOR