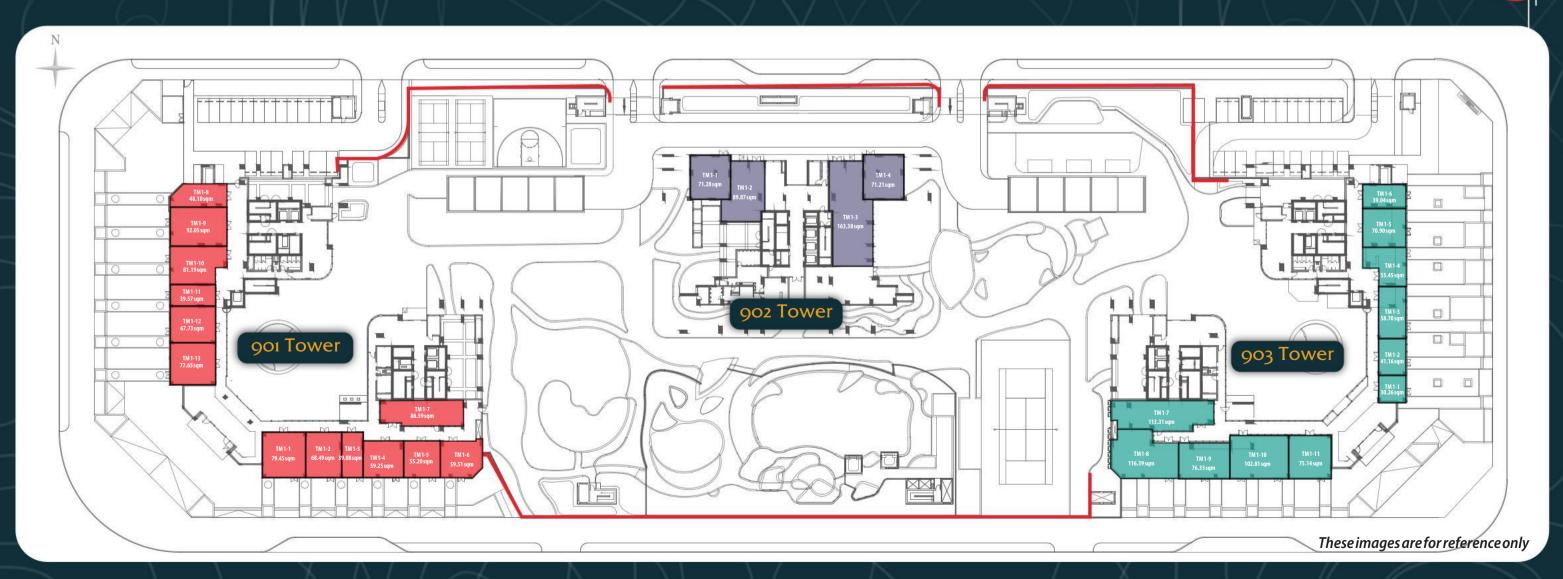

A PARTMENT COMMERCIAL 1ST FLOOR

### PARTMENT COMMERCIAL 2ND FLOOR

These images are for reference only

APARTMENT COMMERCIAL 3RD FLOOR