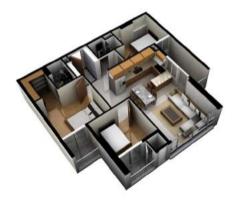

## 3 Bedrooms

#### **UNIT 99B TYPE**

| UNIT 99B            | Area (m*)         |
|---------------------|-------------------|
| Net Floor           | 99.34             |
| Living Room+Kitchen | 42.05             |
| Bedroom 1,2,3       | 17.19, 9.30, 9.27 |
| Bathroom 1,2        | 3.12, 3.07        |
| Veranda 1,2         | 4.78, 4.69        |