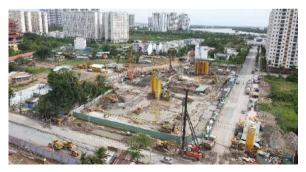

reys<br>04 Buildings   |        |
| Unit of<br>301 Building | Around 560 units                             |        |

## **Business Location**



| Division                 | Contents              | Construction Area |
|--------------------------|-----------------------|-------------------|
| 이주 보상 비율 (%)             | 100 (%)               |                   |
| Progress of construction | Finished 3 Basements  |                   |
| Ownership                | Foreign: 50 years     |                   |
| Vietnamese               | Long - term ownership | 500m              |
| Business Progess         | Pre-sale approval     |                   |
|                          | 1                     |                   |



#### 2018.12. Laimian City Construction Site of Lot number 3,4





## 301 Building - Sale contents



Price

Deposit Received Date Unit

Advance reservation amount Sign SPC

Payment schedule

Handover

2,700 USD - 2,800 USD Inprogress 560 units

300 million June 20th 2019 (Expected)

Around 8 instalments Early 2021 Include VAT

Discuss in details with each salesperson

Select Apartment

Advance Reservation Amount (Converted into Next payment)

Notice Later

#### VNK Investment Consultancy

#### KHU CT-03 301

NO.

| Laimian City Lot |
|------------------|
| number 3 -       |
| 301 Building's   |
| Floor Plan       |





#### UNIT 49A, B TYPE

| Area (m')  |                                 |
|------------|---------------------------------|
| 49.24      |                                 |
| 22.15      |                                 |
| 13.99      |