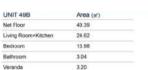

#### **UNIT 99B TYPE**

| UNIT 99B            | Area (m*)         |
|---------------------|-------------------|
| Net Floor           | 99.34             |
| Living Room+Kitchen | 42.05             |
| Bedroom 1,2,3       | 17.19, 9.30, 9.27 |
| Bathroom 1,2        | 3.12, 3.07        |
| Veranda 1,2         | 4.78, 4.69        |

## 3 Bedrooms