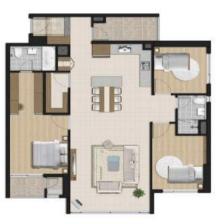

#### **UNIT 99A TYPE**

| Area (m*)           |
|---------------------|
| 99.02               |
| 34.31               |
| 17.55, 10.89, 10.47 |
| 3.43, 3.19          |
| 6.08, 3.15, 2.34    |
|                     |