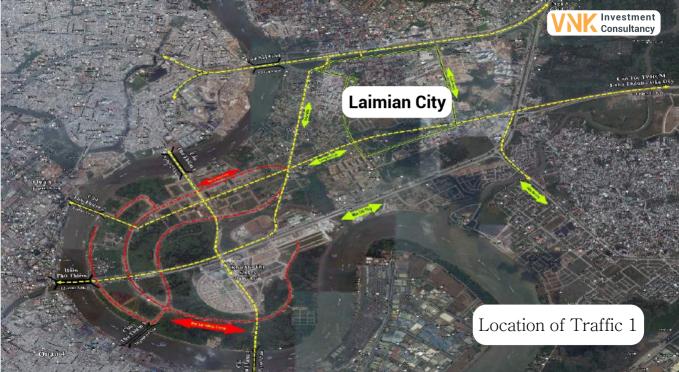

----------|
| 99.02               |
| 34.31               |
| 17.55, 10.89, 10.47 |
| 3.43, 3.19          |
| 6.08, 3.15, 2.34    |
|                     |





Investment

Consultancy

## 3 Bedrooms

#### **UNIT 99B TYPE**

| UNIT 99B            | Area (m*)         |
|---------------------|-------------------|
| Net Floor           | 99.34             |
| Living Room+Kitchen | 42.05             |
| Bedroom 1,2,3       | 17.19, 9.30, 9.27 |
| Bathroom 1,2        | 3.12, 3.07        |
| Veranda 1,2         | 4.78, 4.69        |





## 3 Bedrooms



#### UNIT 124 TYPE



| Area (m <sup>2</sup> ) |
|------------------------|
| 124.08                 |
| 53.69                  |
| 19.16, 12.28, 9.60     |
| 4.39, 4.12             |
| 5.66, 4.35             |
|                        |











- The best location as a school district
- 6 international schools within a radius of 2 km (A popular investment destination not only for Korean people but also for foreigners
  Australian International School, etc.)
  - Two high schools and two elementary schools are located

within a radius of 1km. It is also very popular with locals in Vietnam, so there is a high possibility of transfer of local people as well as foreigners in the future (Thu Thiem High School, Nguyen Hien Elementary School, etc.)



### Laimian City Features

- Highest possible rate of residence
- District 1 is a new city symbolizing finance and wealth and its riverside area is already at a high price due to recent development plans (Need a lot of investment and expect the value increase to be stable).
- New town "