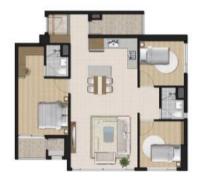

## 3 Bedrooms

#### UNIT 124 TYPE

| Area (m <sup>2</sup> ) |
|------------------------|
| 124.08                 |
| 53.69                  |
| 19.16, 12.28, 9.60     |
| 4.39, 4.12             |
| 5.66, 4.35             |
|                        |