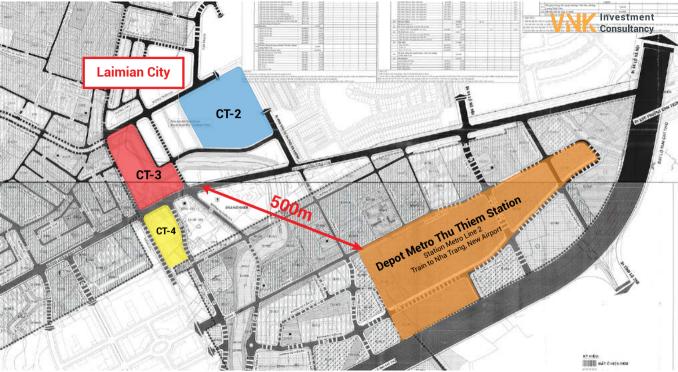

## Laimian City Traffic Location

## Laimian City - Surrounding Area

#### A : Laimian City

- B : Thu Thiem Metropole
- C : Thu Thiem Empire
- D : D1 Golden River
- E : Australian International School Many public facilities, international and prestigious schools located in the surrounding area. In the future, Laimian City shall play a role as a residential - commercial center of District 1 and 2 through Mai Chi Tho and Luong Dinh Cua street.

Laimian City Location -In comparison with Thu Thiem