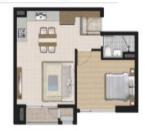

llion June 20th 2019 (Expected)

Around 8 instalments Early 2021 Include VAT

Discuss in details with each salesperson

Select Apartment

Advance Reservation Amount (Converted into Next payment)

Notice Later

#### VNK Investment Consultancy

#### KHU CT-03 301

NO.

| Laimian City Lot |
|------------------|
| number 3 -       |
| 301 Building's   |
| Floor Plan       |





#### UNIT 49A, B TYPE

| Area (m')  |                                 |
|------------|---------------------------------|
| 49.24      |                                 |
| 22.15      |                                 |
| 13.99      |                                 |
| 3.30       |                                 |
| 2.85, 2.56 |                                 |
|            | 49 24<br>22 15<br>13 99<br>3.30 |











### 1 Bedroom



#### **UNIT 74 TYPE**



| Area (m <sup>1</sup> ) |
|------------------------|
| 74.17                  |
| 26.03                  |
| 14.07, 12.89           |
| 3.20, 3.04             |
| 5.93, 2.85             |
|                        |

2 Bedrooms





#### **UNIT 99A TYPE**

| Area (m*)           |
|---------------------|
| 99.02               |
| 34.31               |
| 17.55, 10.89, 10.47 |
| 3.43, 3.19          |
| 6.08, 3.15, 2.34    |
|                     |





Investment

Consultancy

## 3 Bedrooms

#### **UNIT 99B TYPE**

| UNIT 99B            | Area (m*)         |
|---------------------|-------------------|
| Net Floor           | 99.34             |
| Living Room+Kitchen | 42.05             |
| Bedroom 1,2,3       | 17.19, 9.30, 9.27 |
| Bathroom 1,2