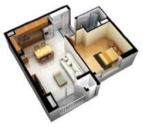

#### UNIT 49A, B TYPE

| Area (m')  |                                 |
|------------|---------------------------------|
| 49.24      |                                 |
| 22.15      |                                 |
| 13.99      |                                 |
| 3.30       |                                 |
| 2.85, 2.56 |                                 |
|            | 49 24<br>22 15<br>13 99<br>3.30 |

### 1 Bedroom