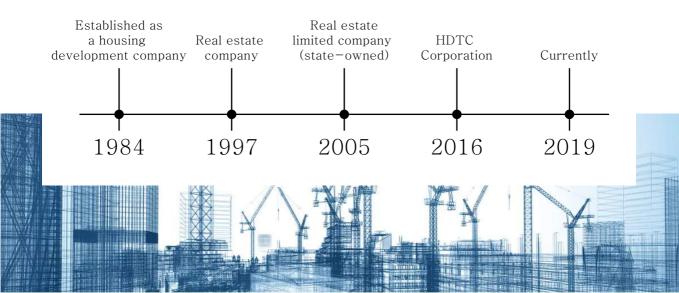

## Laimian City's Developer HDTC Introduction

Since being established in 1984, through renovations and challenges, HDTC shifted into an urban development corporation concentrating in such areas as Ha Noi, Ho Chi Minh and Da Nang in Vietnam "We will keep performing our company's responsibilities and strive to become a corporation which can satisfy clients demands with the best quality."