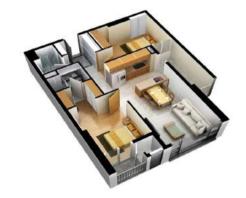

#### **UNIT 99A TYPE**

| Area (m*)           |
|---------------------|
| 99.02               |
| 34.31               |
| 17.55, 10.89, 10.47 |
| 3.43, 3.19          |
| 6.08, 3.15, 2.34    |
|                     |

## 3 Bedrooms