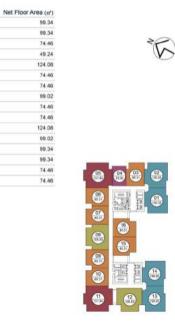

#### KHU CT-03 301

NO.

| Laimian City Lot |
|------------------|
| number 3 -       |
| 301 Building's   |
| Floor Plan       |

#### UNIT 49A, B TYPE

| Area (m')  |                                 |
|------------|---------------------------------|
| 49.24      |                                 |
| 22.15      |                                 |
| 13.99      |                                 |
| 3.30       |                                 |
| 2.85, 2.56 |                                 |
|            | 49 24<br>22 15<br>13 99<br>3.30 |

#### **UNIT 74 TYPE**

| Area (m <sup>1</sup> ) |
|------------------------|
| 74.17                  |
| 26.03                  |
| 14.07, 12.89           |
| 3.20, 3.04             |
| 5.93, 2.85             |
|                        |

#### **UNIT 99A TYPE**

| Area (m*)           |
|---------------------|
| 99.02               |
| 34.31               |
| 17.55, 10.89, 10.47 |
| 3.43, 3.19          |
| 6.08, 3.15, 2.34    |
|                     |

#### **UNIT 99B TYPE**

| UNIT 99B            | Area (m*)         |
|---------------------|-------------------|
| Net Floor           | 99.34             |
| Living Room+Kitchen | 42.05             |
| Bedroom 1,2,3       | 17.19, 9.30, 9.27 |
| Bathroom 1,2        | 3.12, 3.07        |
| Veranda 1,2         | 4.78, 4.69        |

#### UNIT 124 TYPE

| Area (m <sup>2</sup> ) |
|------------------------|
| 124.08                 |
| 53.69                  |
| 19.16, 12.28, 9.60     |
| 4.39, 4.12             |
| 5.66, 4.35             |
|                        |