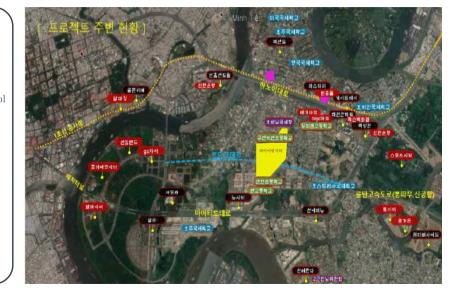

## Laimian City - Surrounding Area

#### A : Laimian City

- B : Thu Thiem Metropole
- C : Thu Thiem Empire
- D : D1 Golden River
- E : Australian International School Many public facilities, international and prestigious schools located in the surrounding area. In the future, Laimian City shall play a role as a residential - commercial center of District 1 and 2 through Mai Chi Tho and Luong Dinh Cua street.