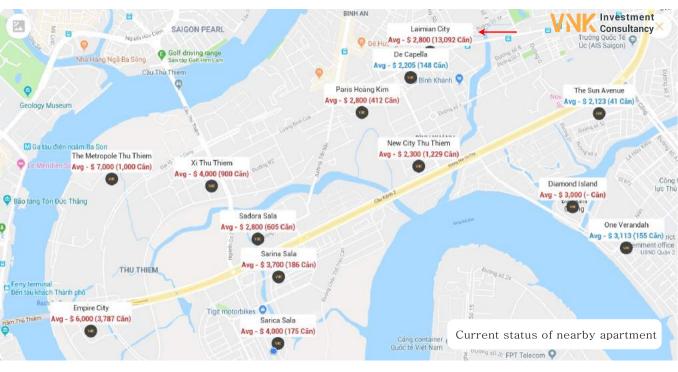

### Laimian City Features

- Highest possible rate of residence
- District 1 is a new city symbolizing finance and wealth and its riverside area is already at a high price due to recent development plans (Need a lot of investment and expect the value increase to be stable).
- New town "An Phu An Khanh" is expected to rise more rapidly as the surrounding environment improves once the price is about ½ of the Saigon riverside luxury apartments (The value increase is the result of housing demand increases).

- · Vietnam's property value shall rise in proportion to Vietnam's economic development growth
- Estimated pre-sale price from \$ 2,900 to \$ 3,200, a competitive price compared to surrounding premium apartments.
- Residents' shopping shall be more convenient due to upcoming Korean-style supermarkets
- Korean Managers provide convenience for Korean residents
- Maximize premium value by building 5 star hotel
- A general hospital shall be constructed in the future, which promises residents to have a really high quality life