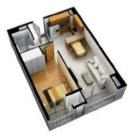

#### UNIT 49A, B TYPE

| Area (m')  |                                 |
|------------|---------------------------------|
| 49.24      |                                 |
| 22.15      |                                 |
| 13.99      |                                 |
| 3.30       |                                 |
| 2.85, 2.56 |                                 |
|            | 49 24<br>22 15<br>13 99<br>3.30 |

### 1 Bedroom