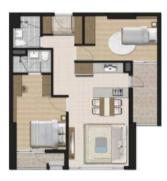

#### **UNIT 74 TYPE**

| Area (m <sup>1</sup> ) |
|------------------------|
| 74.17                  |
| 26.03                  |
| 14.07, 12.89           |
| 3.20, 3.04             |
| 5.93, 2.85             |
|                        |

2 Bedrooms