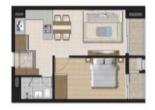

### 1 Bedroom

#### **UNIT 74 TYPE**

| Area (m <sup>1</sup> ) |
|------------------------|
| 74.17                  |
| 26.03                  |
| 14.07, 12.89           |
| 3.20, 3.04             |
| 5.93, 2.85             |
|                        |

2 Bedrooms