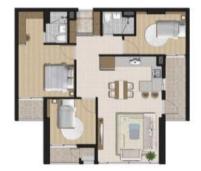

#### **UNIT 99B TYPE**

| UNIT 99B            | Area (m*)         |
|---------------------|-------------------|
| Net Floor           | 99.34             |
| Living Room+Kitchen | 42.05             |
| Bedroom 1,2,3       | 17.19, 9.30, 9.27 |
| Bathroom 1,2        | 3.12, 3.07        |
| Veranda 1,2         | 4.78, 4.69        |

## 3 Bedrooms