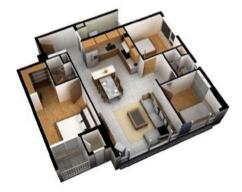

2 Bedrooms

#### **UNIT 74 TYPE**

| Area (m <sup>1</sup> ) |
|------------------------|
| 74.17                  |
| 26.03                  |
| 14.07, 12.89           |
| 3.20, 3.04             |
| 5.93, 2.85             |
|                        |