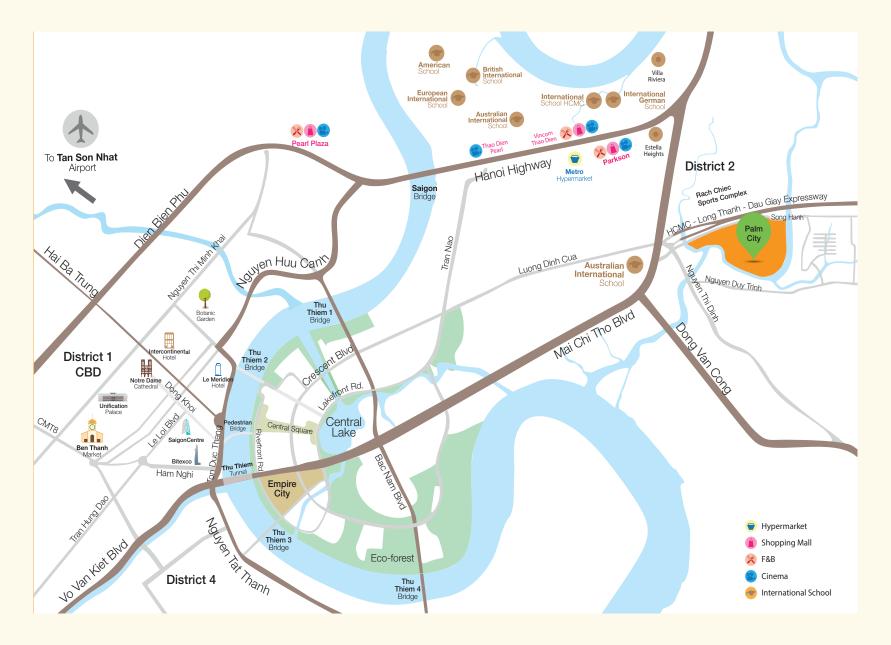

#### Accessibility

Located in the heart of District 2 surrounded by Giong Ong To and Muong Kinh Rivers, the development is a mere:

- 8 km (15 minutes) to CBD via Mai Chi Tho Boulevard
- 3 km (5 minutes) to the upcoming Estella Place, Vincom Mega Mall, Parkson, Big C, Metro Hypermarket and Lotte Cinema
- 3 km (5 minutes) to An Phu Metro Station
- About 1-4 km (3-7 minutes) to renowned international schools including Australian International School, International School HCMC, British International School and The American School