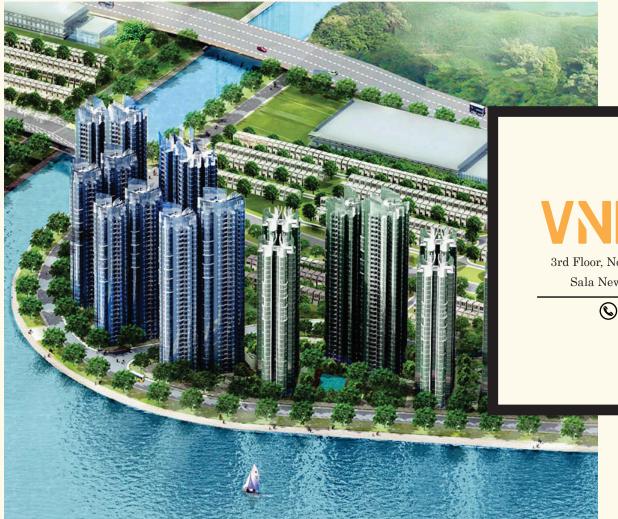

Palm City is a 30.2-ha township with 2.7km water frontage along Giong Ong To and Muong Kinh Rivers in District 2. The project comprises a mix of landed residential housing, shop houses, high rise apartments, shopping center and supporting amenities including kindergarten, international and bilingual schools, hospital and greenery parks.

#### Accessibility

Located in the heart of District 2 surrounded by Giong Ong To and Muong Kinh Rivers, the development is a mere:

- 8 km (15 minutes) to CBD via Mai Chi Tho Boulevard
- 3 km (5 minutes) to the upcoming Estella Place, Vincom Mega Mall, Parkson, Big C, Metro Hypermarket and Lotte Cinema
- 3 km (5 minutes) to An Phu Metro Station
- About 1-4 km (3-7 minutes) to renowned international schools including Australian International School, International School HCMC, British International School and The American School