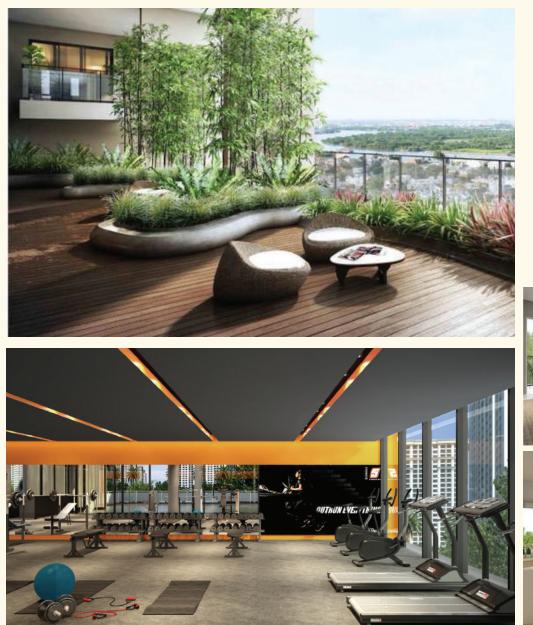

stralian International School, International School HCMC, British International School and The American School



#### Unique selling points

3

- Reputable developers: Keppel Land, Tien Phuoc & Tran Thai
- Located in the centre of District 2, Palm Heights connects you to reputable international schools and recreational amenities. It takes only 15-minute drive (8 km) to CBD via Mai Chi Tho Boulevard.
- · Riverfront brings fresh air and friendly natural environment to the residents
- Low density with only 8 units per floor
- Natural ventilation for corridor and lobby
- Modern design with favorable open kitchen
- All units have balcony adjacent with living room
- Breath-taking views to rivers as well as city centre
- 100% power back-up



Phase 1 Palm Heights







### Phase 2 Palm Garden



# **Complex Facilities**





### **VNK** Investment Consultancy

3rd Floor, No. 30 Nguyen Co Thach Str., Sala New City, Dist. 2, HCM City

(+84) 966 913 131