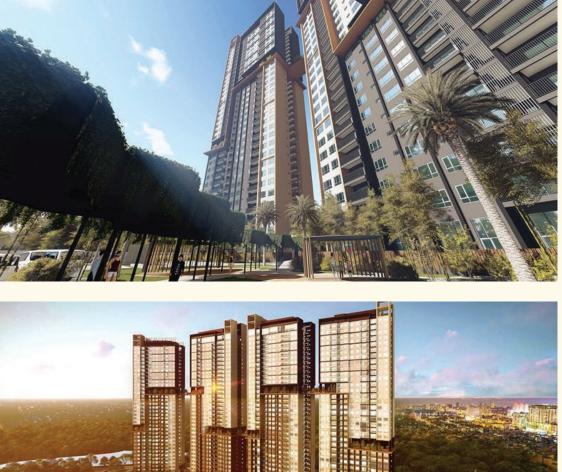

### Phase 2 Palm Garden

## **PROJECT INFORMATION**

| Landsize       | 1,9 ha          |
|----------------|-----------------|
| Floor          | 35F             |
| Blocks         | 4 Blocks        |
| Units          | 1000            |
| Property type  | Apartment       |
|                | Shophouse       |
|                | Penthouse       |
|                | Villas          |
| Expect Price   | \$1900 - \$2000 |
| Apartment size | 50 – 123 m²     |
| Handover       | 2020            |