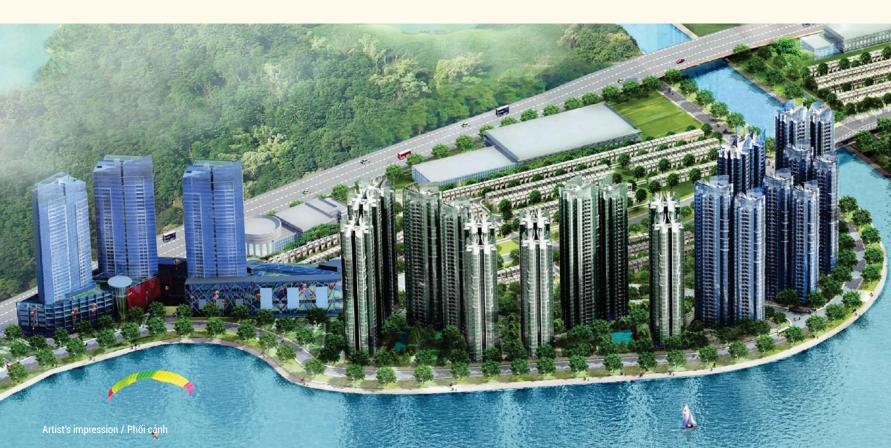

Palm City is a 30.2-ha township with 2.7km water frontage along Giong Ong To and Muong Kinh Rivers in District 2. The project comprises a mix of landed residential housing, shop houses, high rise apartments, shopping center and supporting amenities including kindergarten, international and bilingual schools, hospital and greenery parks.

#### Accessibility

Located in the heart of District 2 surrounded by Giong Ong To and Muong Kinh Rivers, the development is a mere:

- 8 km (15 minutes) to CBD via Mai Chi Tho Boulevard
- 3 km (5 minutes) to the upcoming Estella Place, Vincom Mega Mall, Parkson, Big C, Metro Hypermarket and Lotte Cinema
- 3 km (5 minutes) to An Phu Metro Station
- About 1-4 km (3-7 minutes) to renowned international schools including Australian International School, International School HCMC, British International School and The American School