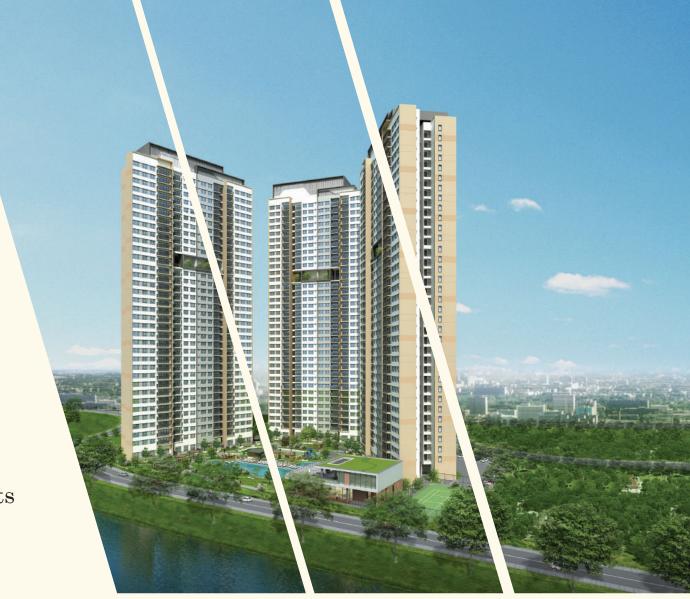

Phase 1 Palm Heights

Palm City is a 30.2-ha township with 2.7km water frontage along Giong Ong To and Muong Kinh Rivers in District 2. The project comprises a mix of landed residential housing, shop houses, high rise apartments, shopping center and supporting amenities including kindergarten, international and bilingual schools, hospital and greenery parks.

#### Unique selling points

3

- Reputable developers: Keppel Land, Tien Phuoc & Tran Thai
- Located in the centre of District 2, Palm Heights connects you to reputable international schools and recreational amenities. It takes only 15-minute drive (8 km) to CBD via Mai Chi Tho Boulevard.
- · Riverfront brings fresh air and friendly natural environment to the residents
- Low density with only 8 units per floor
- Natural ventilation for corridor and lobby
- Modern design with favorable open kitchen
- All units have balcony adjacent with living room
- Breath-taking views to rivers as well as city centre
- 100% power back-up