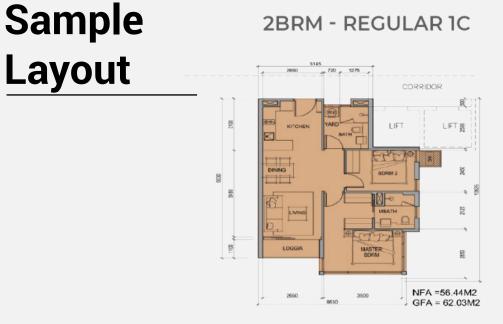

|
| Diện tích LL : 56.79 m²<br>Diện tích TT : 62.20 m² |   |
| 2BRM - PREMIUM B                                   |   |
|                                                    |   |
| Diện tích LL : 56.76 m²<br>Diện tích TT : 62.10 m² |   |
|                                                    |   |
| Diện tích TT : 62.10 m²                            |   |

### 2BRM - R1B (M)

Diện tích LL : 55.13 m<sup>2</sup> Diện tích TT : 59.92 m<sup>2</sup>





### 2BRM - REGULAR 2C



### 2BRM - REGULAR 2D



2BRM - REGULAR 2A



2BRM - REGULAR 2B



### 2BRM - REGULAR 1C

### 2BRM - REGULAR 1D

1275 , 1275 ,

CORRIDOR

LIFT

512

2150

NFA =56.44M2

GFA = 62.03M2

LIFT

TE

BORM 2

MBATH

----

M

m

MASTER

3500

6650

\$145

2650

KITCHEN

DINING

ENING

LOGGIA

2650

5

1

3100

5180

\*

8

8





2BRM - REGULAR 1A





## Sample Layout

### 2BRM - PREMIUM A

2BRM - PREMIUM B





NFA = 54.71M2 GFA = 59.80M2

NFA = 54.71M2 GFA = 59.80M2

3BRM - DELUXE A



NFA = 65.59M2 GFA = 71.23M2

**3BRM - DELUXE B** 



NFA = 65.59M2 GFA = 71.23M2

## Sample Layout

### 2BRM - PREMIUM A

2BRM - PREMIUM B





NFA = 54.71M2 GFA = 59.80M2

NFA = 54.71M2 GFA = 59.80M2

3BRM - DELUXE A



NFA = 65.59M2 GFA = 71.23M2

**3BRM - DELUXE B** 



NFA = 65.59M2 GFA = 71.23M2

## Sample Layout

### 2BRM - PREMIUM A

2BRM - PREMIUM B





NFA = 54.71M2 GFA = 59.80M2

NFA = 54.71M2 GFA = 59.80M2

**3BRM - DELUXE A** 



NFA = 65.59M2 GFA = 71.23M2

3BRM - DELUXE B



NFA = 65.59M2 GFA = 71.23M2

# Investment Consultancy

3rd Floor, No. 30 Nguyen Co Thach Str., Sala New City, Dist. 2, HCM City



🗙 info@v