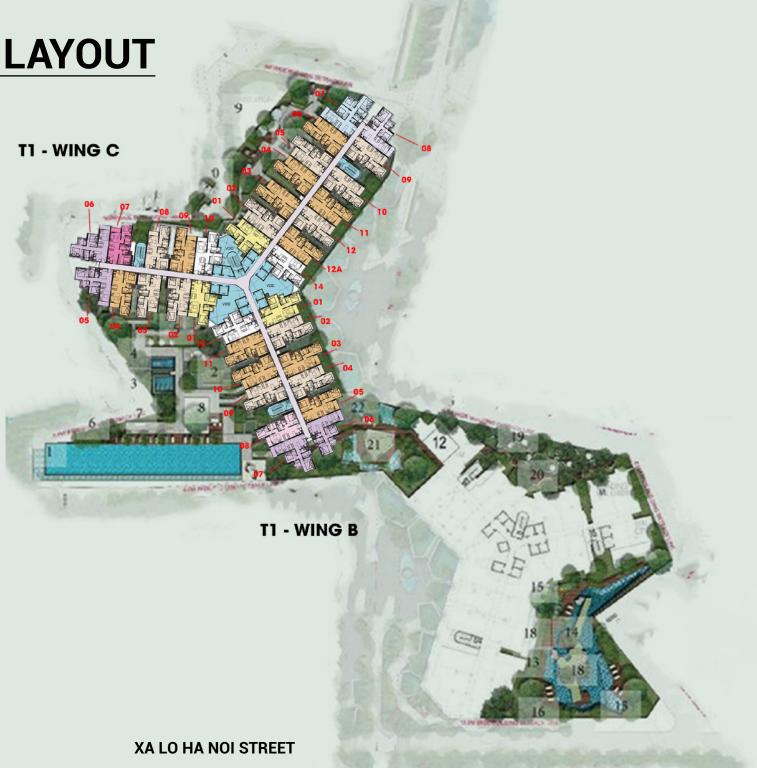

# **GENERAL LAYOUT**

## 2 Residential Tower in Metro Star 3 Blocks / Tower

Tower 1: Block A, B, C

Tower 2: Block A, B, C

2Br - 2Wc: 56 - 62m<sup>2</sup>

3Br - 2Wc: 75m<sup>2</sup>