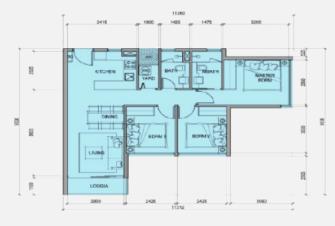

# **GENERAL LAYOUT**

#### 2BRM - REGULAR 1A

Diện tích LL : 54.76 m² Diện tích TT : 59.97 m²

#### 2BRM - REGULAR 2A

Diện tích LL : 53.67 m² Diện tích TT : 58.94 m²