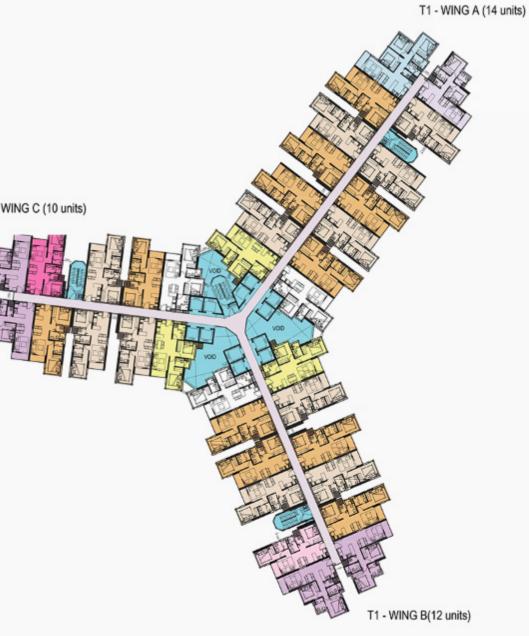

# **GENERAL LAYOUT**

## 2 Residential Tower in Metro Star 3 Blocks / Tower

Tower 1: Block A, B, C

Tower 2: Block A, B, C

2Br - 2Wc: 56 - 62m<sup>2</sup>

3Br - 2Wc: 75m<sup>2</sup>