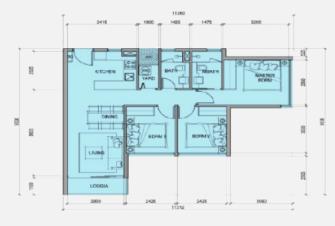

## Sample Layout

### 2BRM - PREMIUM A

2BRM - PREMIUM B

NFA = 54.71M2 GFA = 59.80M2

NFA = 54.71M2 GFA = 59.80M2

3BRM - DELUXE A

NFA = 65.59M2 GFA = 71.23M2

**3BRM - DELUXE B** 

NFA = 65.59M2 GFA = 71.23M2