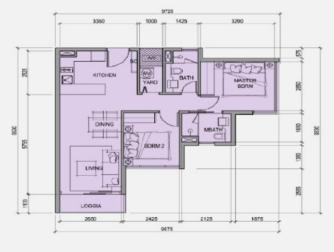

## Sample Layout

### 2BRM - PREMIUM A

2BRM - PREMIUM B

NFA = 54.71M2 GFA = 59.80M2

NFA = 54.71M2 GFA = 59.80M2

3BRM - DELUXE A

NFA = 65.59M2 GFA = 71.23M2

**3BRM - DELUXE B** 

NFA = 65.59M2 GFA = 71.23M2