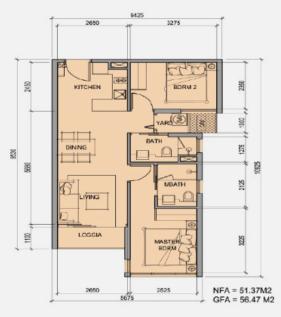

### 2BRM - REGULAR 1C

### 2BRM - REGULAR 1D

1275 , 1275 ,

CORRIDOR

LIFT

512

2150

NFA =56.44M2

GFA = 62.03M2