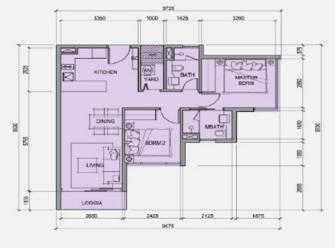

## Sample Layout

### 2BRM - PREMIUM A

2BRM - PREMIUM B

NFA = 54.71M2 GFA = 59.80M2

NFA = 54.71M2 GFA = 59.80M2

**3BRM - DELUXE A** 

NFA = 65.59M2 GFA = 71.23M2

3BRM - DELUXE B

NFA = 65.59M2 GFA = 71.23M2