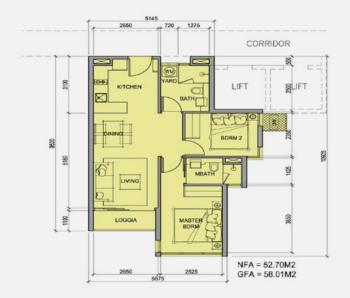

### 2BRM - REGULAR 1C

### 2BRM - REGULAR 1D

1275 , 1275 ,

CORRIDOR

LIFT

512

2150

NFA =56.44M2

GFA = 62.03M2