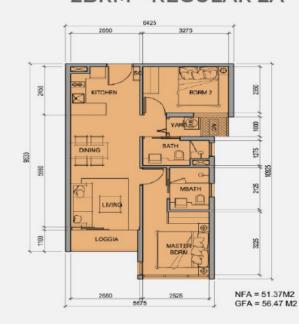

#### 2BRM - REGULAR 1A

Diện tích LL : 54.76 m² Diện tích TT : 59.97 m²

2BRM - REGULAR 1A