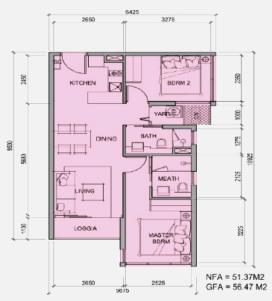

|   |
| 2BRM - REGULAR 2A1                                 |   |
| Diện tích LL : 53.66 m²<br>Diện tích TT : 59.24 m² |   |
| 2BRM - REGULAR 2A2                                 |   |
| Diện tích LL : 51.63 m²<br>Diện tích TT : 57.08 m² |   |
| 2BRM - PREMIUM A                                   |   |
| Diện tích LL : 56.79 m²<br>Diện tích TT : 62.20 m² |   |
| 2BRM - PREMIUM B                                   |   |
|                                                    |   |
| Diện tích LL : 56.76 m²<br>Diện tích TT : 62.10 m² |   |
|                                                    |   |
| Diện tích TT : 62.10 m²                            |   |

### 2BRM - R1B (M)

Diện tích LL : 55.13 m<sup>2</sup> Diện tích TT : 59.92 m<sup>2</sup>





### 2BRM - REGULAR 2C



### 2BRM - REGULAR 2D



2BRM - REGULAR 2A



2BRM - REGULAR 2B



### 2BRM - REGULAR 1C

### 2BRM - REGULAR 1D

1275 , 1275 ,

CORRIDOR

LIFT

512

2150

NFA =56.44M2

GFA = 62.03M2

LIFT

TE

BORM 2

MBATH

----

M

m

MASTER

3500

6650

\$145

2650

KITCHEN

DINING

ENING

LOGGIA

2650

5

1

3100

5180

\*

8

8





2BRM - REGULAR 1A





## Sample Layout

### 2BRM - PREMIUM A

2BRM - PREMIUM B





NFA = 54.71M2 GFA = 59.80M2

NFA = 54.71M2 GFA = 59.80M2

3BRM - DELUXE A



NFA = 65.59M2 GFA = 71.23M2

**3BRM - DELUXE B** 



NFA = 65.59M2 GFA = 71.23M2

## Sample Layout

### 2BRM - PREMIUM A

2BRM - PREMIUM B





NFA = 54.71M2 GFA = 59.80M2

NFA = 54.71M2 GFA = 59.80M2

3BRM - DELUXE A



NFA = 65.59M2 GFA = 71.23M2

**3BRM - DELUXE B** 



NFA = 65.59M2 GFA = 71.23M2

## Sample Layout

### 2BRM - PREMI