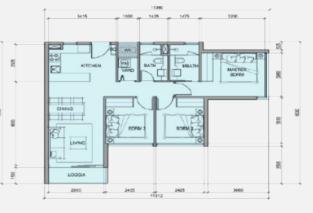

## Sample Layout

### 2BRM - PREMIUM A

2BRM - PREMIUM B

NFA = 54.71M2 GFA = 59.80M2

NFA = 54.71M2 GFA = 59.80M2

**3BRM - DELUXE A** 

NFA = 65.59M2 GFA = 71.23M2

3BRM - DELUXE B

NFA = 65.59M2 GFA = 71.23M2