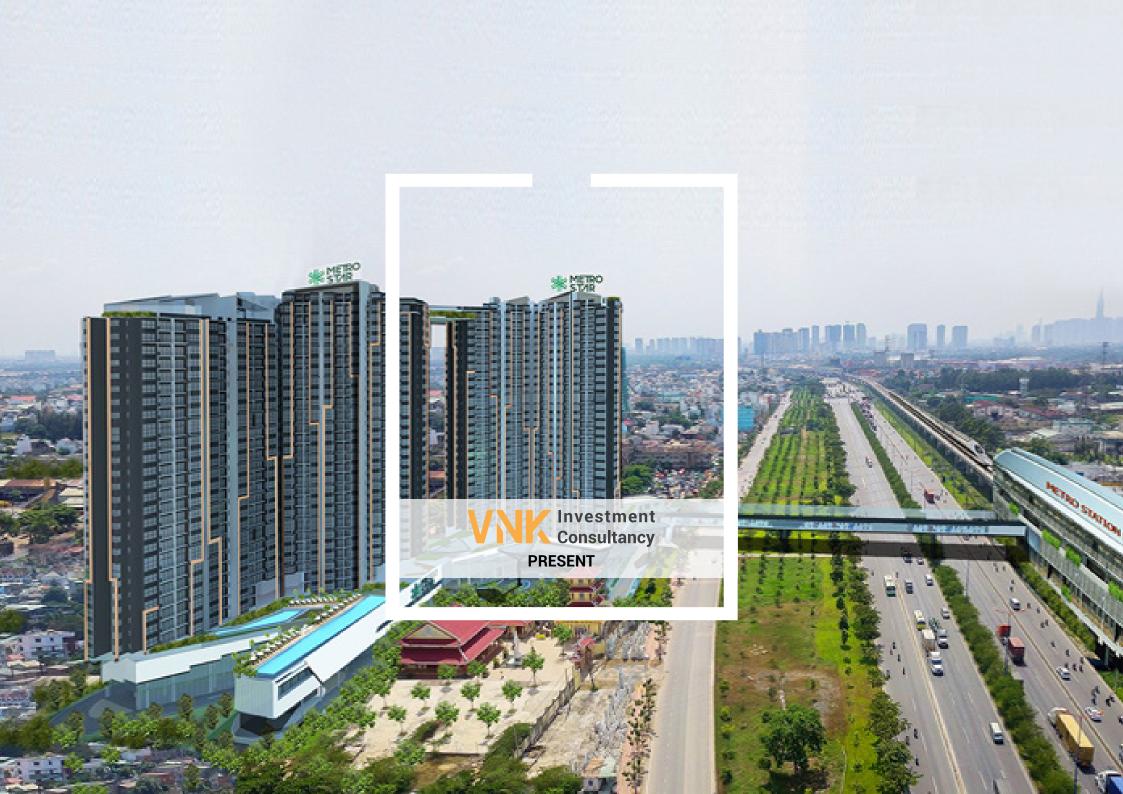

# GENERAL INFORMATION

Landsize 18.337,5 m2 No of F 27 F No of Block 2 Blocks No of Units 1450 Green space 45% Property types Apartment Shopping Mall Size of apartment 56 - 75 m2 Project complete 2021 Location Connect to Metro Line 1 Station 10

> AVG Expect Price: **\$1.900**/sqm Include VAT Handover Condition: Fullyfitted

### 2. Prime location

Connect to Metro Line 1- Station 10 20 min to City center