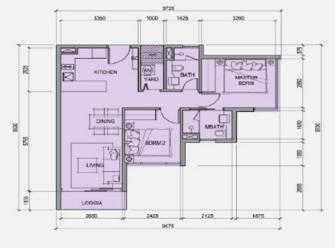

## Sample Layout

#### 2BRM - PREMIUM A

Diện tích LL : 56.79 m² Diện tích TT : 62.20 m²

#### 2BRM - PREMIUM B

Diện tích LL : 56.76 m² Diện tích TT : 62.10 m²