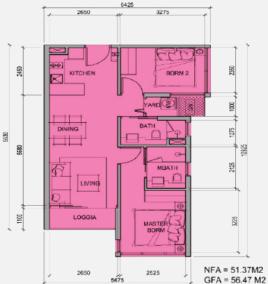

r>Diện tích TT : 59.24 m² |   |
| 2BRM - REGULAR 2A1                                 |   |
| Diện tích LL : 53.66 m²<br>Diện tích TT : 59.24 m² |   |
| 2BRM - REGULAR 2A2                                 |   |
| Diện tích LL : 51.63 m²<br>Diện tích TT : 57.08 m² |   |
| 2BRM - PREMIUM A                                   |   |
| Diện tích LL : 56.79 m²<br>Diện tích TT : 62.20 m² |   |
| 2BRM - PREMIUM B                                   |   |
|                                                    |   |
| Diện tích LL : 56.76 m²<br>Diện tích TT : 62.10 m² |   |
|                                                    |   |
| Diện tích TT : 62.10 m²                            |   |

### 2BRM - R1B (M)

Diện tích LL : 55.13 m<sup>2</sup> Diện tích TT : 59.92 m<sup>2</sup>





### 2BRM - REGULAR 2C



### 2BRM - REGULAR 2D



2BRM - REGULAR 2A



2BRM - REGULAR 2B



### 2BRM - REGULAR 1C

### 2BRM - REGULAR 1D

1275 , 1275 ,

CORRIDOR

LIFT

512

2150

NFA =56.44M2

GFA = 62.03M2

LIFT

TE

BORM 2

MBATH

----

M

m

MASTER

3500

6650

\$145

2650

KITCHEN

DINING

ENING

LOGGIA

2650

5

1

3100

5180

\*

8

8





2BRM - REGULAR 1A





## Sample Layout

### 2BRM - PREMIUM A

2BRM - PREMIUM B





NFA = 54.71M2 GFA = 59.80M2

NFA = 54.71M2 GFA = 59.80M2

3BRM - DELUXE A



NFA = 65.59M2 GFA = 71.23M2

**3BRM - DELUXE B** 



NFA = 65.59M2 GFA = 71.23M2

## Sample Layout

### 2BRM - PREMIUM A

2BRM - PREMIUM B





NFA = 54.71M2 GFA = 59.80M2

NFA = 54.71M2 GFA = 59.80M2

3BRM - DELUXE A



NFA = 65.59M2 GFA = 71.23M2

**3BRM - DELUXE B** 



NFA = 65.59M2 GFA = 71.23M2

## Sample