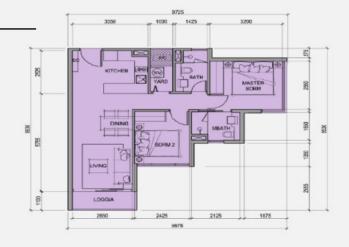

## Sample Layout

### 2BRM - PREMIUM A

2BRM - PREMIUM B

NFA = 54.71M2 GFA = 59.80M2

NFA = 54.71M2 GFA = 59.80M2

3BRM - DELUXE A

NFA = 65.59M2 GFA = 71.23M2

**3BRM - DELUXE B** 

NFA = 65.59M2 GFA = 71.23M2