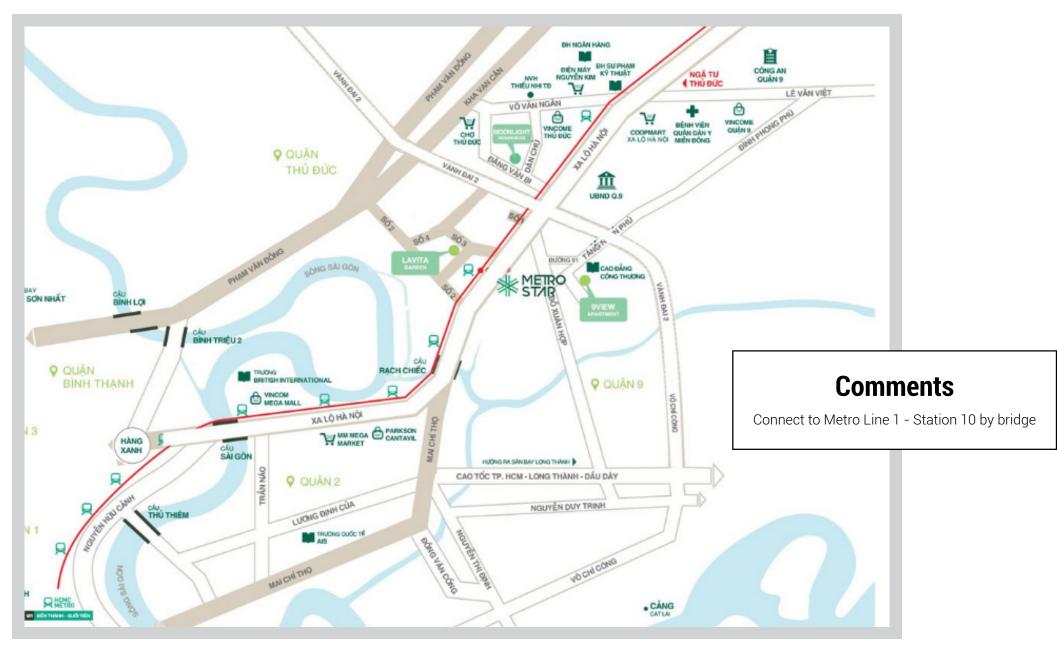

## **LOCATION**

# LOCATION

### 2. Prime location

Connect to Metro Line 1- Station 10 20 min to City center