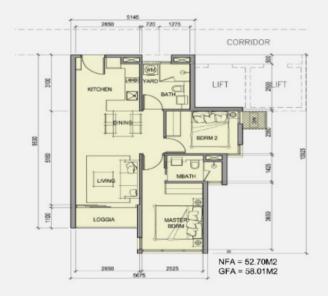

### 2BRM - REGULAR 1C

### 2BRM - REGULAR 1D

1275 , 1275 ,

CORRIDOR

LIFT

512

2150

NFA =56.44M2

GFA = 62.03M2