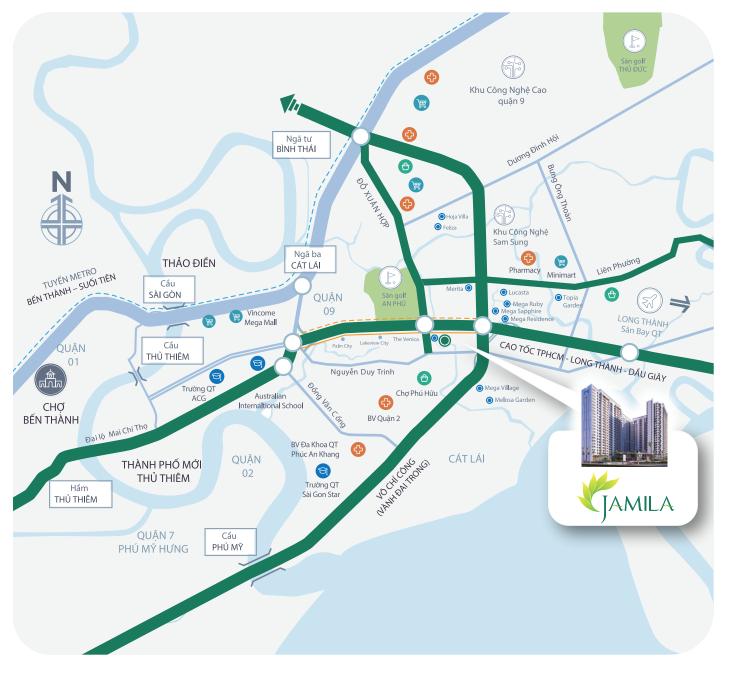

Tọa lạc tại mặt tiền Đường Song Hành Cao tốc TP.HCM - Long Thành - Dầu Giây (ngay nút giao Đỗ Xuân Hợp), Jamila chỉ cách Thành phố mới Thủ Thiêm 5 phút di chuyển, cách trung tâm Quận 1 chỉ 10 phút và 15 phút để đến Phú Mỹ Hưng.

Café....)

Từ Jamila, chỉ vài bước chân bạn đã tiếp cận khu biệt thự cao cấp The Venica và Khu đô thị hiện đại LakeView.

Located on Song Hanh Road of HCMC - Long Thanh - Dau Giay Expressway at Do Xuan Hop Exit, Jamila is just 5 minutes away from Thu Thiem, 10 minutes from CBD District 1, and 15 minutes from Phu My Hung.

Just a few steps from Jamila are the luxury villa compound The Venica and the modern town LakeView.