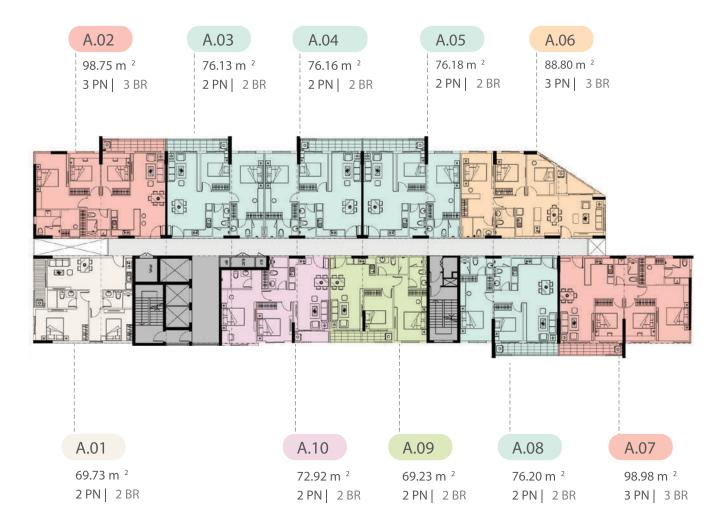

#### THÁP A BLOCK A

#### TẦNG 3A - 24 LEVEL 3A TO LEVEL 24

y: va tin chỉ mana tính tham khảo

Thông tin chỉ mang tính tham khảo tại thời điểm phát hành tài liệu này. Thông tin chính thức căn cứ trên hợp đồng.

Note

The information is for reference only. Official information wil be based on final signed contracts.