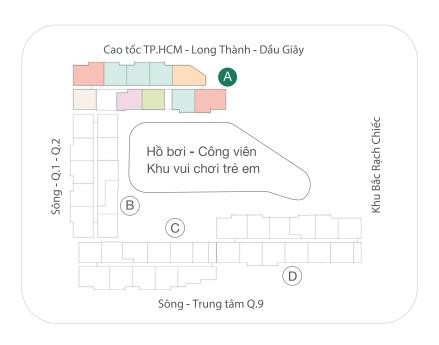

Tọa lạc tại mặt tiền Đường Song Hành Cao tốc TP.HCM - Long Thành - Dầu Giây (ngay nút giao Đỗ Xuân Hợp), Jamila chỉ cách Thành phố mới Thủ Thiêm 5 phút di chuyển, cách trung tâm Quận 1 chỉ 10 phút và 15 phút để đến Phú Mỹ Hưng.

Café....)

Từ Jamila, chỉ vài bước chân bạn đã tiếp cận khu biệt thự cao cấp The Venica và Khu đô thị hiện đại LakeView.

Located on Song Hanh Road of HCMC - Long Thanh - Dau Giay Expressway at Do Xuan Hop Exit, Jamila is just 5 minutes away from Thu Thiem, 10 minutes from CBD District 1, and 15 minutes from Phu My Hung.

Just a few steps from Jamila are the luxury villa compound The Venica and the modern town LakeView.