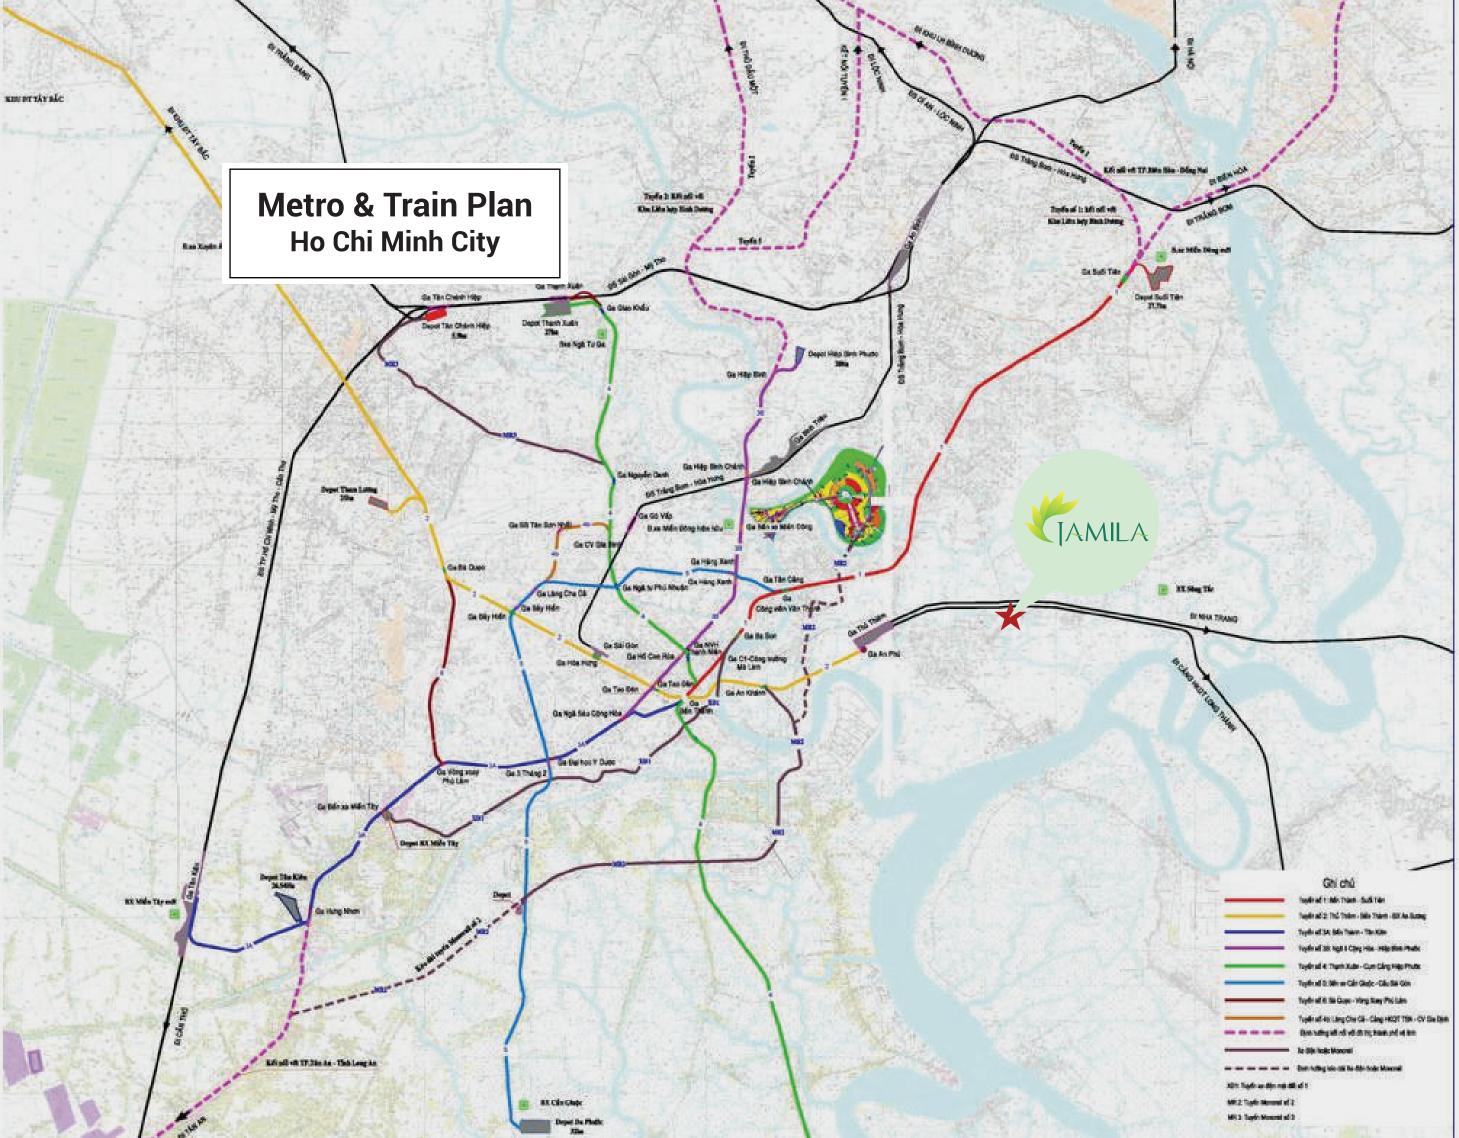

Tọa lạc tại mặt tiền Đường Song Hành Cao tốc TP.HCM - Long Thành - Dầu Giây (ngay nút giao Đỗ Xuân Hợp), Jamila chỉ cách Thành phố mới Thủ Thiêm 5 phút di chuyển, cách trung tâm Quận 1 chỉ 10 phút và 15 phút để đến Phú Mỹ Hưng.

Café....)

Từ Jamila, chỉ vài bước chân bạn đã tiếp cận khu biệt thự cao cấp The Venica và Khu đô thị hiện đại LakeView.

Located on Song Hanh Road of HCMC - Long Thanh - Dau Giay Expressway at Do Xuan Hop Exit, Jamila is just 5 minutes away from Thu Thiem, 10 minutes from CBD District 1, and 15 minutes from Phu My Hung.

Just a few steps from Jamila are the luxury villa compound The Venica and the modern town LakeView.