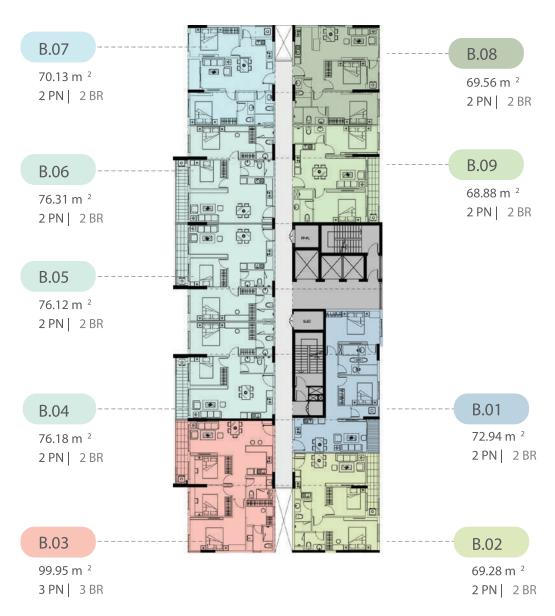

# THÁP B TẦNG/ LEVEL BLOCK B 3A→5, 8→10, 12A→15, 18→20 →

THÁP B BLOCK B

TẦNG/ LEVEL 6→7, 11→12, 16→17, 21→22

B.08 +

77.95 m<sup>2</sup>

2 PN | 2 BR

Lưu ý: Thông tin chỉ mang tính tham khảo tại thời điểm phát hành tài liệu này. Thông tin chính thức căn cứ trên hợp đồng.

Note: The information is for reference only. Official information will

be based on final signed contracts.

Cao tốc TP.HCM - Long Thành - Dầu Giây

Hồ bơi - Công viên
Khu vui chơi trẻ em

Sông - Trung tâm Q.9

Lưu ý: Thông tin chỉ mang tính tham khảo tại thời điểm phát hành tài liệu này. Thông tin chính thức căn cứ trên hợp đồng.

ote:

The information is for reference only. Official information will be based on final signed contracts.

B.02 +

77.32 m<sup>2</sup>

2 PN | 2 BR