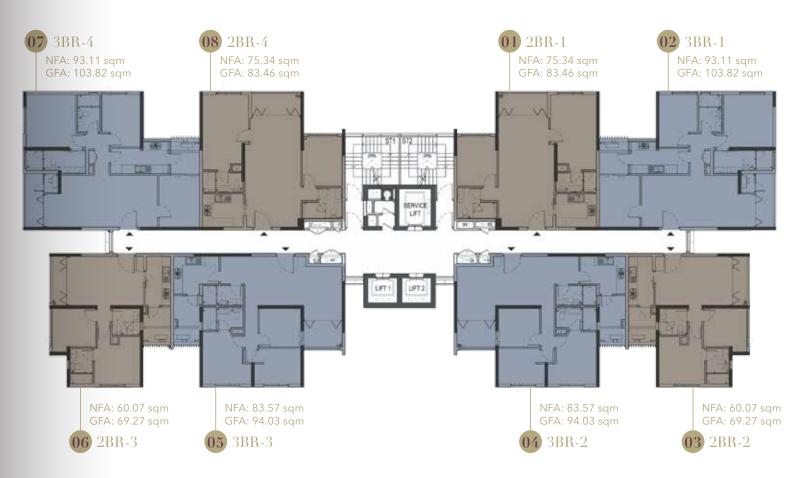

## LEVEL 2 TO LEVEL 11

DISCLAIMER THE PLAN IS SUBJECT TO CHANGE AS MAY BE APPROVED BY THE RELEVANT AUTHORITIES. | THE PLAN IS NOT DRAWN TO SCALE. DIMENSIONS ARE SHOWN IN MILLIMETERS. | THE AREA(S) QUOTED IS AN APPROXIMATE MEASUREMENT AND SUBJECT TO FINAL SURVEY BY REGISTERED SURVEYOR.

# LEGEND 2 BEDROOMS 3 BEDROOMS LIFT CORE / CORRIDOR / M&E

#### NFA: NET FLOOR AREA | GFA: GROSS FLOOR AREA