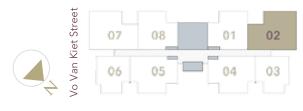

## BEDROOM

| Unit Type | Level   | Unit No. | NFA       | GFA        |
|-----------|---------|----------|-----------|------------|
| 3BR-1     | 2 - 12B | 02       | 93.11 sqm | 103.82 sqm |

**→** 12350 **←** 