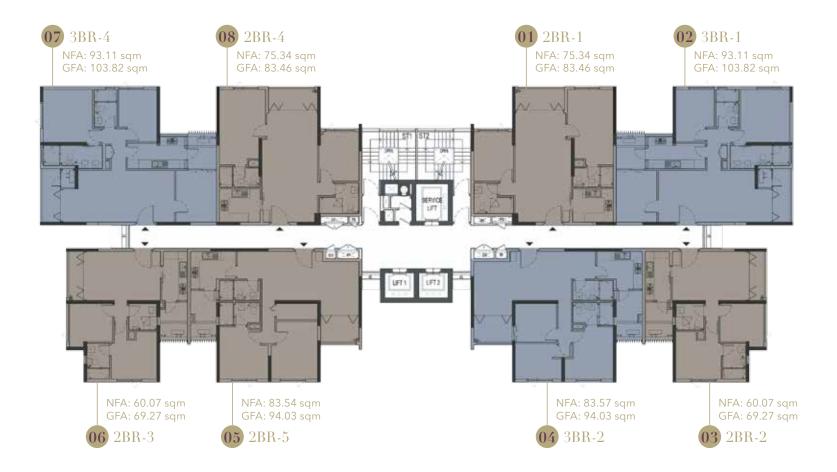

## LEVEL 2 TO LEVEL 11

DISCLAIMER THE PLAN IS SUBJECT TO CHANGE AS MAY BE APPROVED BY THE RELEVANT AUTHORITIES. | THE PLAN IS NOT DRAWN TO SCALE. DIMENSIONS ARE SHOWN IN MILLIMETERS. | THE AREA(S) QUOTED IS AN APPROXIMATE MEASUREMENT AND SUBJECT TO FINAL SURVEY BY REGISTERED SURVEYOR.

#### LEVEL 12

# LEGEND 2 BEDROOMS 3 BEDROOMS LIFT CORE / CORRIDOR / M&E

#### NFA: NET FLOOR AREA | GFA: GROSS FLOOR AREA