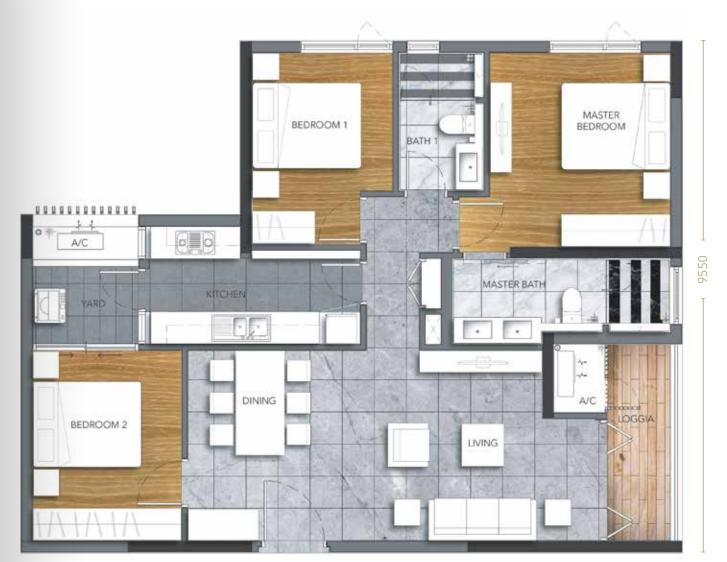

#### BEDROOM

| Unit Type | Level | Unit No. | NFA       | GFA       |
|-----------|-------|----------|-----------|-----------|
| 2BR-5     | 12    | 05       | 83.54 sqm | 94.03 sqm |
|           |       |          |           |           |