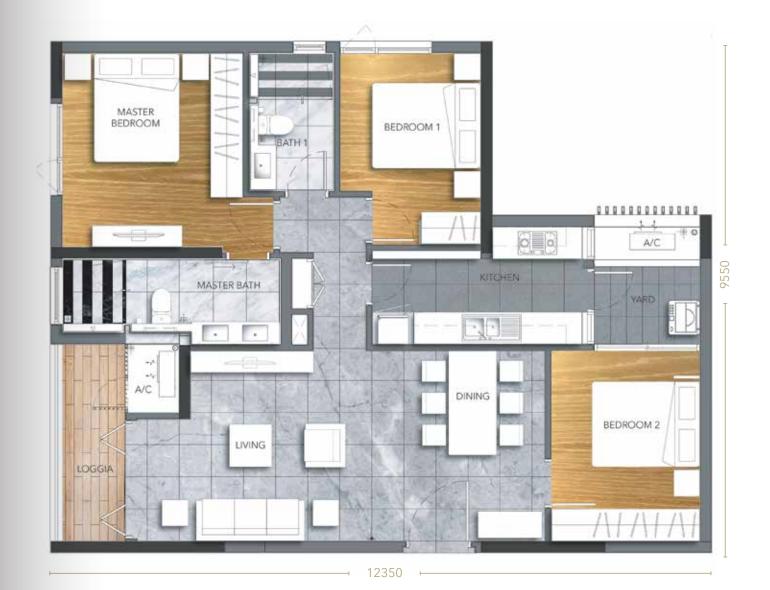

| Unit Type | Level   | Unit No. | NFA       | GFA       |
|-----------|---------|----------|-----------|-----------|
| 3BR-2     | 2 - 12B | 04       | 83.57 sqm | 94.03 sqm |
| 3BR-3     | 2 - 11  | 05       | 83.57 sqm | 94.03 sqm |