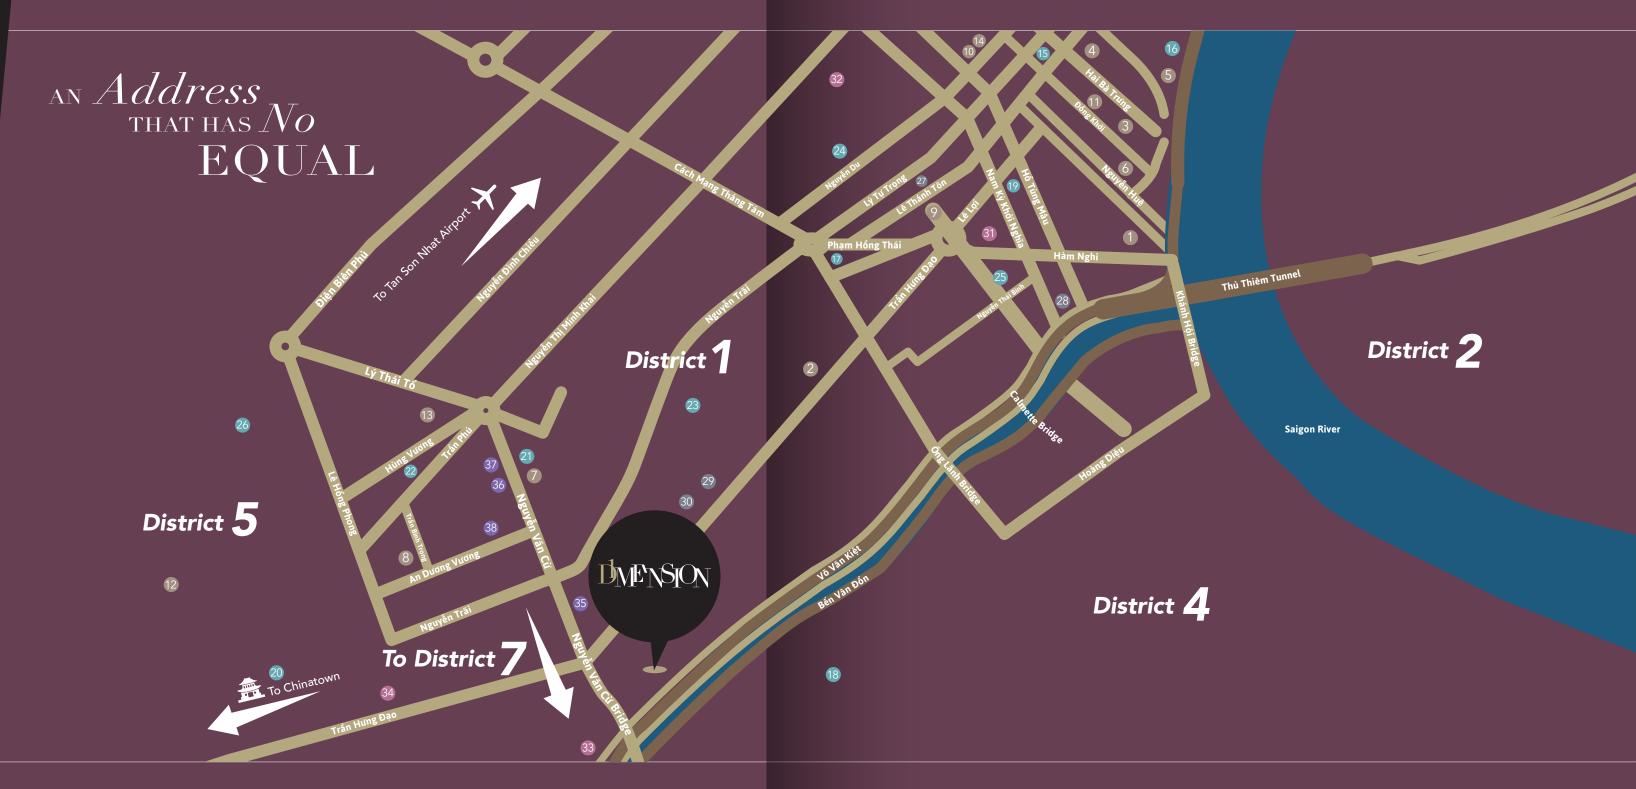

# SURROUNDINGS

Direct access to the key districts of the city

#### DISTRICT 1

The central business district and heart of the city
Within 5-minute drive to commercial buildings, unique dining, and shopping malls

#### **DISTRICT 7**

20-minute drive to the home of prestigious international schools and international standard malls

#### DISTRICT 5

Close proximity to a colorful and cultural neighborhood of Ho Chi Minh City, filled with traditional shops and Chinese cuisine