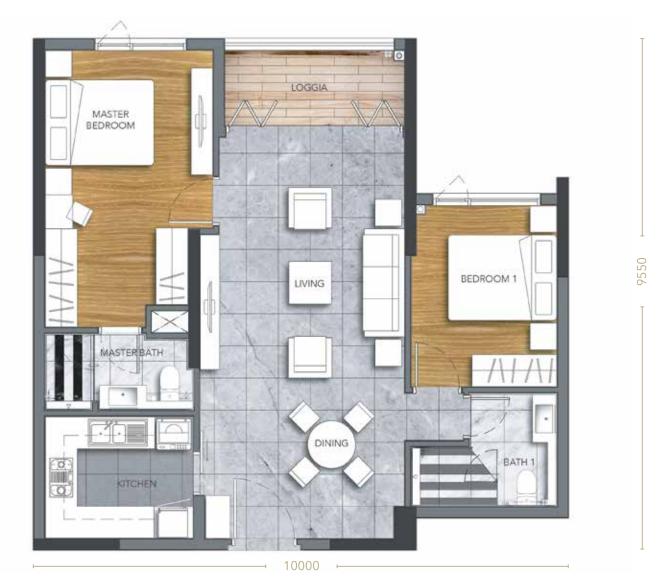

FLOOR PLAN

#### NFA: NET FLOOR AREA | GFA: GROSS FLOOR AREA

Unit Type 2BR-1 2BR-4