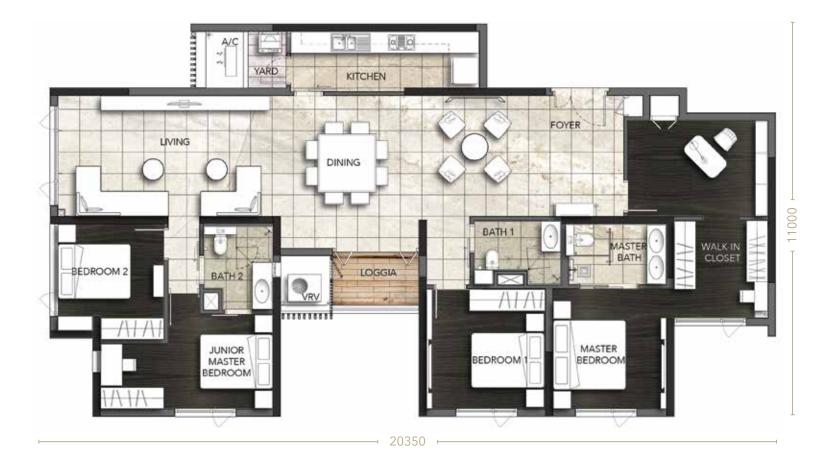

**→** 12000 **⊢** 

FLOOR PLAN

Unit Type NFA GFA Level Unit No. 3BR-4 103.82 sqm 2 - 12 **07** 93.11 sqm