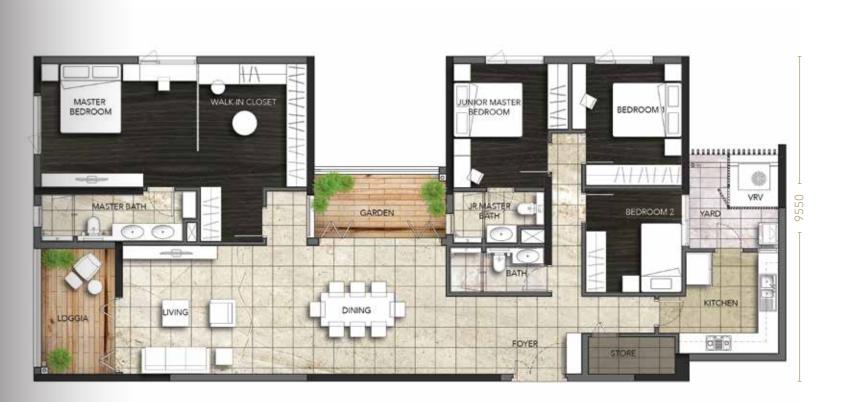

#### BEDROOM

| Unit Type | Level     | Unit No. | NFA        | GFA        |
|-----------|-----------|----------|------------|------------|
| 4BR-1     | 12A - 12B | 05       | 158.77 sqm | 177.72 sqm |
|           |           |          |            |            |

FLOOR PLAN

NFA: NET FLOOR AREA | GFA: GROSS FLOOR AREA

DISCLAIMER THE PLAN IS SUBJECTTO CHANGE AS MAY BE APPROVED BY THE RELEVANT AUTHORITIES. | THE PLAN IS NOT DRAWN TO SCALE. DIMENSIONS ARE SHOWN IN MILLIMETERS. | THE AREA(S) QUOTED IS AN APROXIMATE MEASUREMENT AND SUBJECT TO FINAL SURVEY BY REGISTERED SURVEYOR. | FURNITURE ARE SHOWN FOR ILLUSTRATION PURPOSES ONLY AND ARE NOT NECESSARILY PROVIDED UPON HANDOVER.