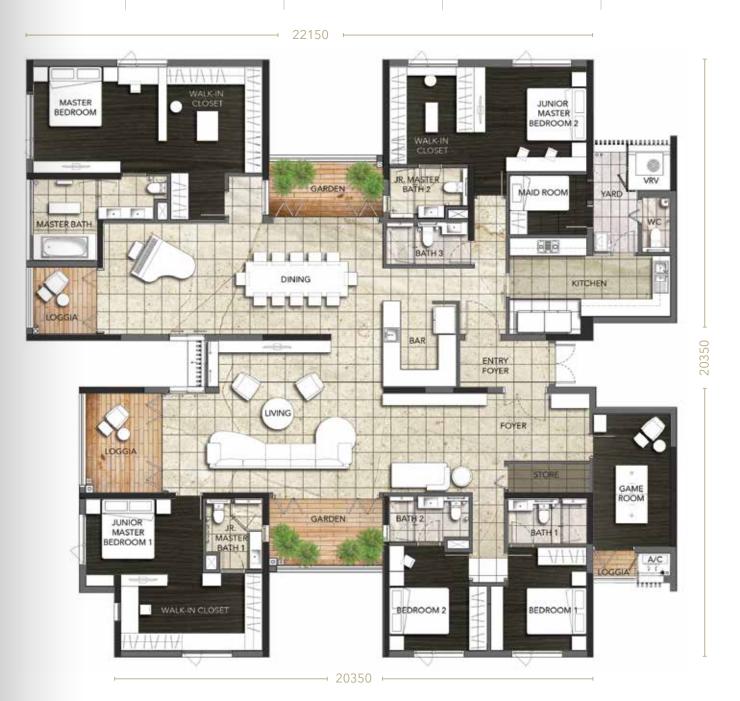

## PENTHOUSE

 Unit Type
 Level
 Unit No.
 NFA
 GFA

 PH-1
 15 - 16
 01
 338.98 sqm
 372.11 sqm

#### NFA: NET FLOOR AREA | GFA: GROSS FLOOR AREA

DISCLAIMER THE PLAN IS SUBJECTTO CHANGE AS MAY BE APPROVED BY THE RELEVANT AUTHORITIES. | THE PLAN IS NOT DRAWN TO SCALE. DIMENSIONS ARE SHOWN IN MILLIMETERS. | THE AREA(S) QUOTED IS AN APROXIMATE MEASUREMENT AND SUBJECT TO FINAL SURVEY BY REGISTERED SURVEYOR. | FURNITURE ARE SHOWN FOR ILLUSTRATION PURPOSES ONLY AND ARE NOT NECESSARILY PROVIDED UPON HANDOVER.