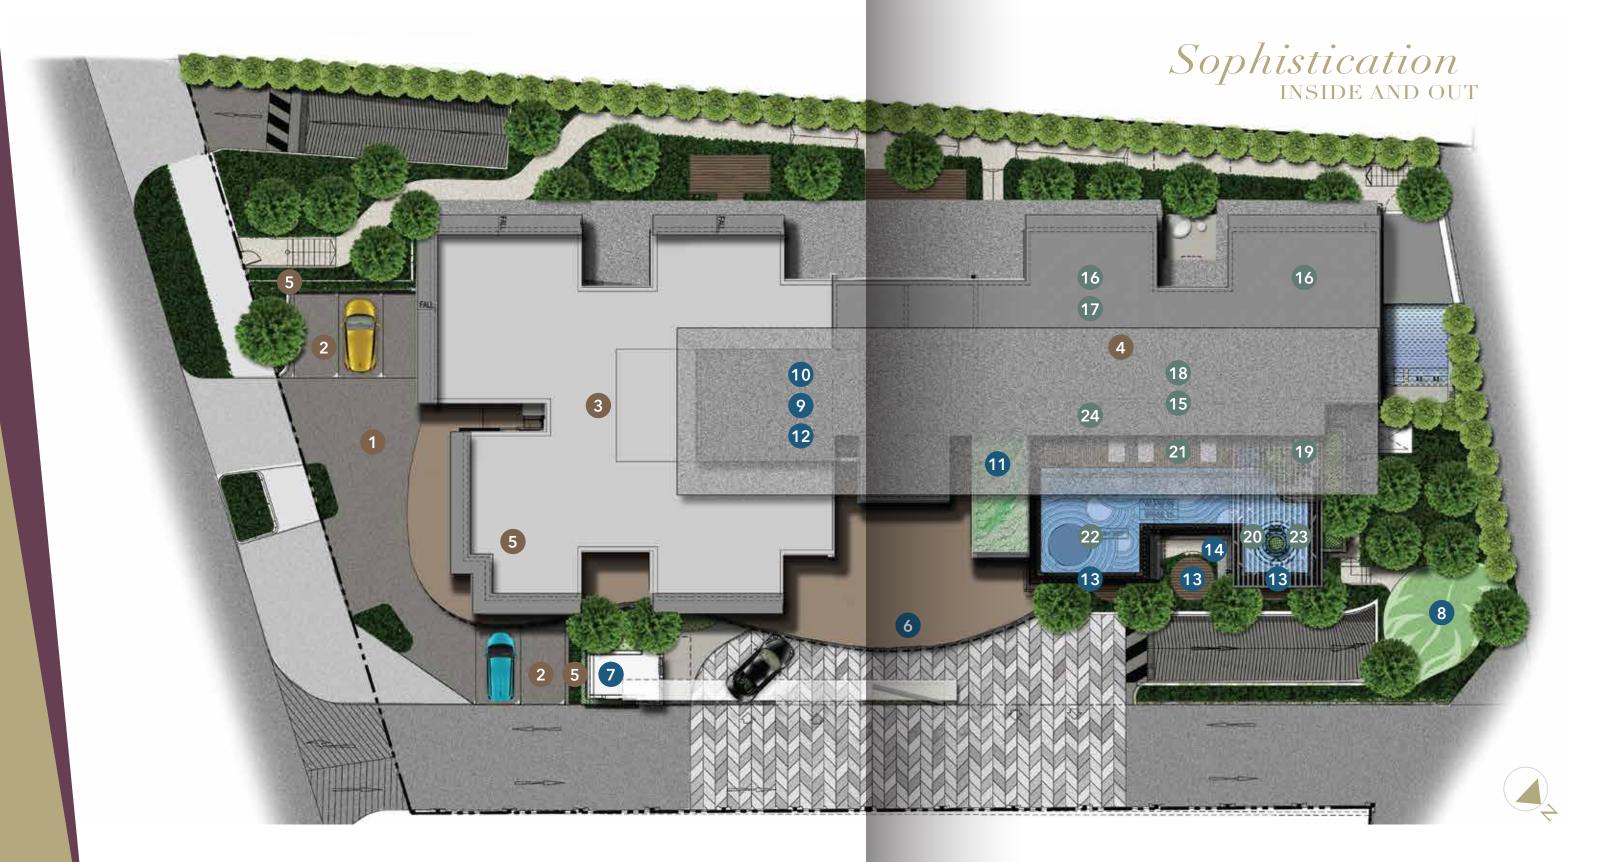

# COMMERCIAL AMENITIES GROUND FLOOR

- 1 Entrance Plaza
- 2 Ground Floor Parking
- 3 Gourmet Lounge
- 4 Gourmet Pool & Dining Deck
- 5 Green Wall

# RESIDENTIAL TOWER GROUND FLOOR

- 6 Residential Porte Cochere (Drop-off)
- 7 Residential Vehicle Reception
- 8 The Playtime Park
- 9 The Sanctuary
- 10 The Mailroom

#### 11 Reading Lounge

- 12 Co-Working Space on Level 1
- 13 Garden Path
- 14 Foliage Pavilions

# RESIDENTIAL TOWER SKY TERRACE LEVEL 15 AND LEVEL 16

- 15 Sky Gym (Level 15)
- Sky Changing Rooms with Sauna & Steam Bath (Level 15)
- 17 Sky Party House
- **18** Sky Wine & Cigar Lounge
- 19 Sky Poolside Bar

- 20 Sky Jacuzzi
- 21 Sky Pool Deck
- 22 Sky Infinity Pool with Glass Bottom
- 23 Sky Rain Curtain
- 24 Sky Green Wall

- Bitexco Financial Tower
- 2 Hotel Pullman Saigon Centre
- 3 Hotel Park Hyatt Saigon
- 4 Hotel InterContinental
  Asiana Saigon
- 5 Hotel Le Méridien Saigon
- 6 Hotel The Reverie Saigon
- 7 Hotel Nikko Saigon