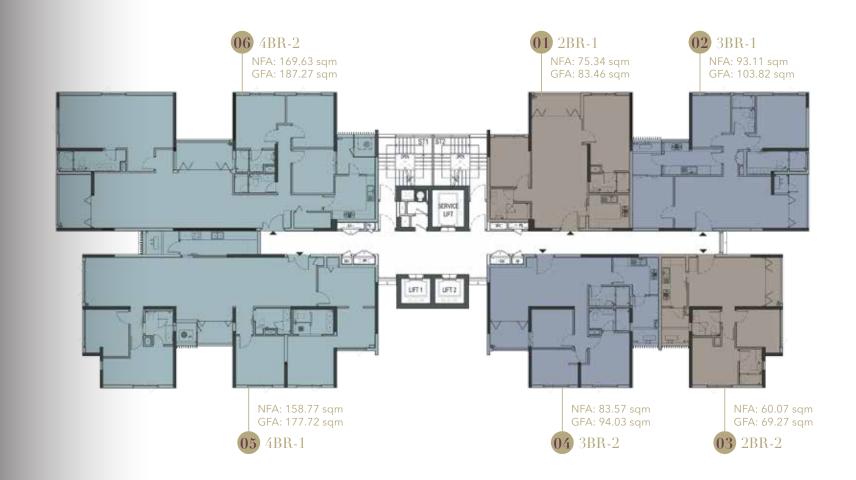

# LEVEL 12A TO LEVEL 12B

# LEGEND PENTHOUSE WITH SAUNA & STEAM BATH SKY GYM LANDSCAPE LIFT CORE / CORRIDOR / M&E

**DISCLAIMER** THE PLAN IS SUBJECT TO CHANGE AS MAY BE APPROVED BY THE RELEVANT AUTHORITIES. | THE PLAN IS NOT DRAWN TO SCALE. DIMENSIONS ARE SHOWN IN MILLIMETERS. | THE AREA(S) QUOTED IS AN APPROXIMATE MEASUREMENT AND SUBJECT TO FINAL SURVEY BY REGISTERED SURVEYOR.

## LEVEL 16

NFA: NET FLOOR AREA | GFA: GROSS FLOOR AREA

| Level   | Unit No. | NFA       | GFA       | Unit Type | Level   | Unit No. | NFA       | GFA       |
|---------|----------|-----------|-----------|-----------|---------|----------|-----------|-----------|
| 2 - 12B | 01       | 75.34 sqm | 83.46 sqm | 2BR-2     | 2 - 12B | 03       | 60.07 sqm | 69.27 sqm |
| 2 - 12  | 08       | 75.34 sqm | 83.46 sqm | 2BR-3     | 2 - 12  | 06       | 60.07 sqm | 69.27 sqm |