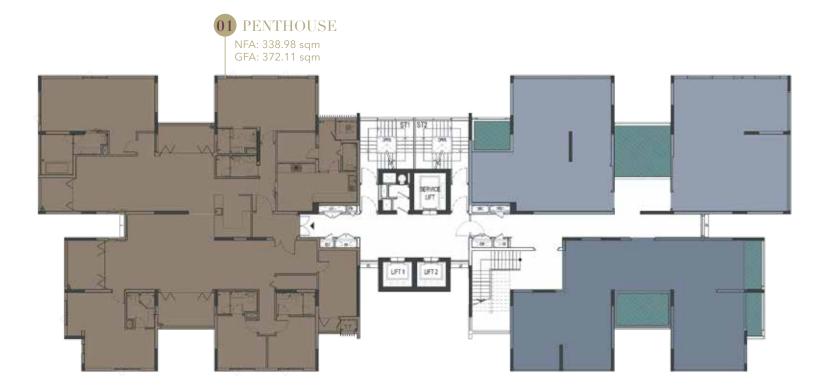

#### LEVEL 15

# LEGEND PENTHOUSE WITH SAUNA & STEAM BATH SKY GYM LANDSCAPE LIFT CORE / CORRIDOR / M&E

**DISCLAIMER** THE PLAN IS SUBJECT TO CHANGE AS MAY BE APPROVED BY THE RELEVANT AUTHORITIES. | THE PLAN IS NOT DRAWN TO SCALE. DIMENSIONS ARE SHOWN IN MILLIMETERS. | THE AREA(S) QUOTED IS AN APPROXIMATE MEASUREMENT AND SUBJECT TO FINAL SURVEY BY REGISTERED SURVEYOR.

## PENTHOUSE

 Unit Type
 Level
 Unit No.
 NFA
 GFA

 PH-1
 15 - 16
 01
 338.98 sqm
 372.11 sqm

#### NFA: NET FLOOR AREA | GFA: GROSS FLOOR AREA

DISCLAIMER THE PLAN IS SUBJECTTO CHANGE AS MAY BE APPROVED BY THE RELEVANT AUTHORITIES. | THE PLAN IS NOT DRAWN TO SCALE. DIMENSIONS ARE SHOWN IN MILLIMETERS. | THE AREA(S) QUOTED IS AN APROXIMATE MEASUREMENT AND SUBJECT TO FINAL SURVEY BY REGISTERED SURVEYOR. | FURNITURE ARE SHOWN FOR ILLUSTRATION PURPOSES ONLY AND ARE NOT NECESSARILY PROVIDED UPON HANDOVER.