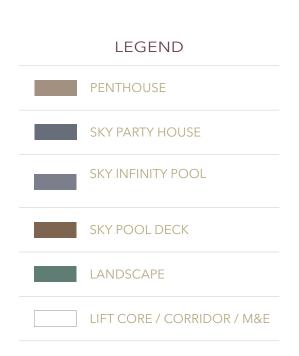

# LEGEND PENTHOUSE WITH SAUNA & STEAM BATH SKY GYM LANDSCAPE LIFT CORE / CORRIDOR / M&E

**DISCLAIMER** THE PLAN IS SUBJECT TO CHANGE AS MAY BE APPROVED BY THE RELEVANT AUTHORITIES. | THE PLAN IS NOT DRAWN TO SCALE. DIMENSIONS ARE SHOWN IN MILLIMETERS. | THE AREA(S) QUOTED IS AN APPROXIMATE MEASUREMENT AND SUBJECT TO FINAL SURVEY BY REGISTERED SURVEYOR.