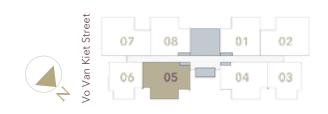

#### BEDROOM

| Unit Type | Level | Unit No. | NFA       | GFA       |
|-----------|-------|----------|-----------|-----------|
| 2BR-5     | 12    | 05       | 83.54 sqm | 94.03 sqm |
|           |       |          |           |           |