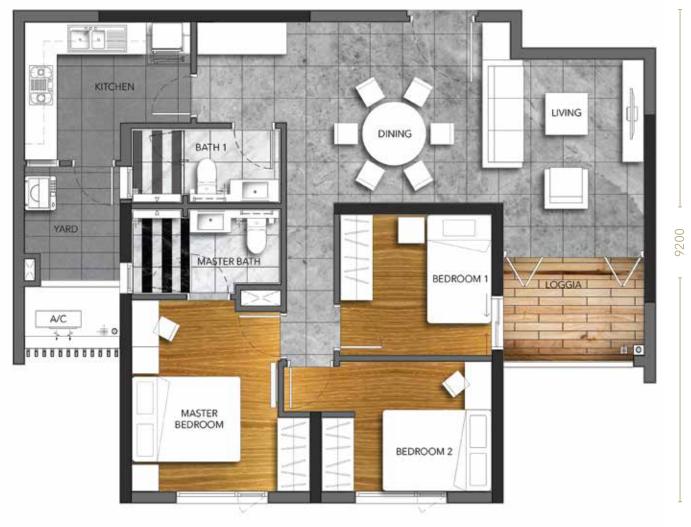

## BEDROOM

| Unit Type | Level   | Unit No. | NFA       | GFA        |
|-----------|---------|----------|-----------|------------|
| 3BR-1     | 2 - 12B | 02       | 93.11 sqm | 103.82 sqm |

**→** 12350 **←** 