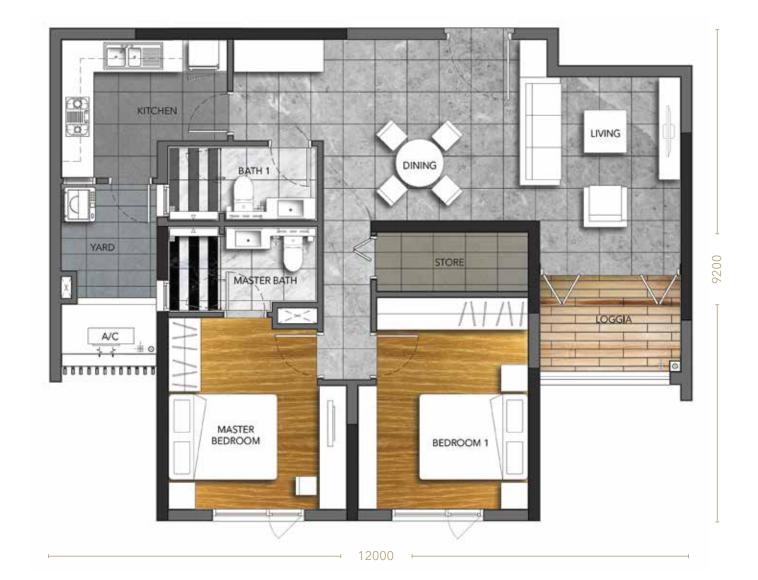

## BEDROOM

| Unit Type | Level   | Unit No. | NFA       | GFA        |
|-----------|---------|----------|-----------|------------|
| 3BR-1     | 2 - 12B | 02       | 93.11 sqm | 103.82 sqm |

**→** 12350 **←** 