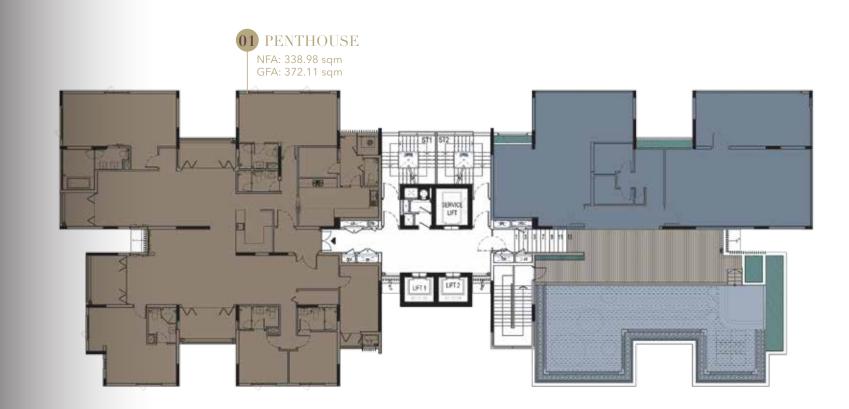

## LEVEL 16

NFA: NET FLOOR AREA | GFA: GROSS FLOOR AREA

| Level   | Unit No. | NFA       | GFA       | Unit Type | Level   | Unit No. | NFA       | GFA       |
|---------|----------|-----------|-----------|-----------|---------|----------|-----------|-----------|
| 2 - 12B | 01       | 75.34 sqm | 83.46 sqm | 2BR-2     | 2 - 12B | 03       | 60.07 sqm | 69.27 sqm |
| 2 - 12  | 08       | 75.34 sqm | 83.46 sqm | 2BR-3     | 2 - 12  | 06       | 60.07 sqm | 69.27 sqm |

## PENTHOUSE

 Unit Type
 Level
 Unit No.
 NFA
 GFA

 PH-1
 15 - 16
 01
 338.98 sqm
 372.11 sqm

#### NFA: NET FLOOR AREA | GFA: GROSS FLOOR AREA

DISCLAIMER THE PLAN IS SUBJECTTO CHANGE AS MAY BE APPROVED BY THE RELEVANT AUTHORITIES. | THE PLAN IS NOT DRAWN TO SCALE. DIMENSIONS ARE SHOWN IN MILLIMETERS. | THE AREA(S) QUOTED IS AN APROXIMATE MEASUREMENT AND SUBJECT TO FINAL SURVEY BY REGISTERED SURVEYOR. | FURNITURE ARE SHOWN FOR ILLUSTRATION PURPOSES ONLY AND ARE NOT NECESSARILY PROVIDED UPON HANDOVER.