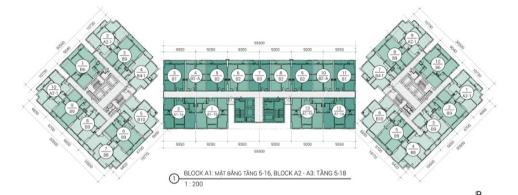

Block A1: Mặt bằng tầng 5-16 Block A2 - A3: Mặt bằng tầng 5-18

Thủ Đức House:

0938 920 186 0949 404 014 0933 054 568

Lưu ý: Số tầng được đánh từ thấp lên cao theo dây số tự nhiên - Theo thứ tự: Tầng trệt, Tầng 1, Tầng 2, Tầng 3 và các tăng tiếp theo (Không tính tăng hàm).