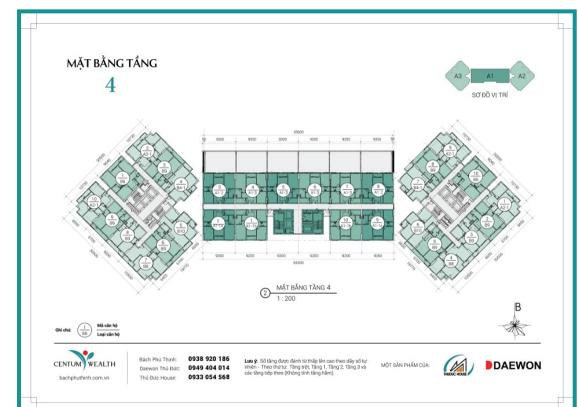

Block A1: Mặt bằng tầng 5-16 Block A2 - A3: Mặt bằng tầng 5-18

Thủ Đức House:

0938 920 186 0949 404 014 0933 054 568

Lưu ý: Số tầng được đánh từ thấp lên cao theo dây số tự nhiên - Theo thứ tự: Tầng trệt, Tầng 1, Tầng 2, Tầng 3 và các tăng tiếp theo (Không tính tăng hàm).