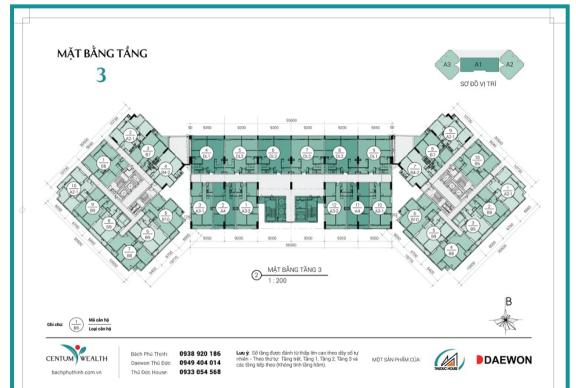

Block A1: Mặt bằng tầng 5-16 Block A2 - A3: Mặt bằng tầng 5-18

Thủ Đức House:

0938 920 186 0949 404 014 0933 054 568

Lưu ý: Số tầng được đánh từ thấp lên cao theo dây số tự nhiên - Theo thứ tự: Tầng trệt, Tầng 1, Tầng 2, Tầng 3 và các tăng tiếp theo (Không tính tăng hàm).