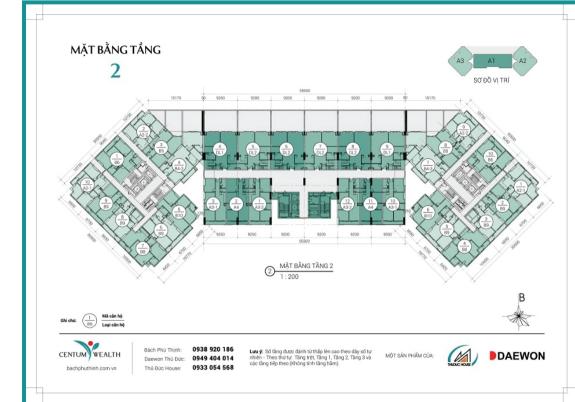

Block A1: Mặt bằng tầng 5-16 Block A2 - A3: Mặt bằng tầng 5-18

Thủ Đức House:

0938 920 186 0949 404 014 0933 054 568

Lưu ý: Số tầng được đánh từ thấp lên cao theo dây số tự nhiên - Theo thứ tự: Tầng trệt, Tầng 1, Tầng 2, Tầng 3 và các tăng tiếp theo (Không tính tăng hàm).