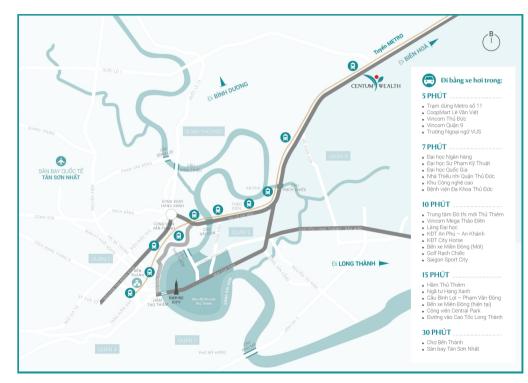

#### **LOCATION**

#### **Projects address:**

No.2a Phan Chu Trinh street, Hiep Phu ward, District 9, Ho Chi Minh city.

**Centum Wealth**, the important traffic connection to connect Ho Chi Minh urban and surroundings such as Eastern provinces, is located at the new administrative center of District 9.