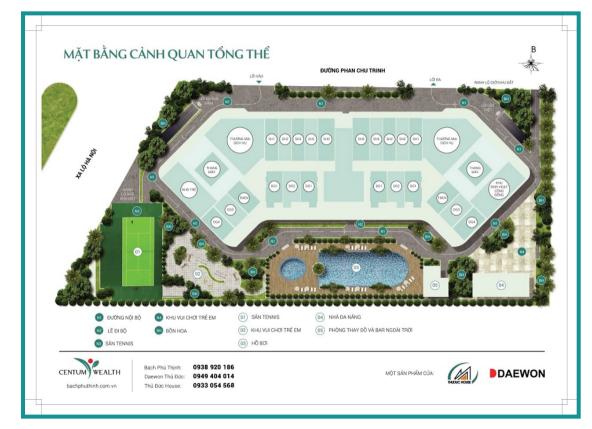

Centum Wealth Complex will become a complex with full ultilities to serve residents necessities such as: mini markets, coffee shops, restaurants, kid gardens, swimming pools, gyms, spa, tennis courses,...

#### **ULTILITIES**

Centum Wealth Complex is a worthy place for living with fully internal ultilies such as:

- •Commercial and Service Center: Mini market, coffee shops...
- •Entertainment and Sport Center: kids' playground, multi-purpose stadium, tennis courses, swimming pools.
- Gardens