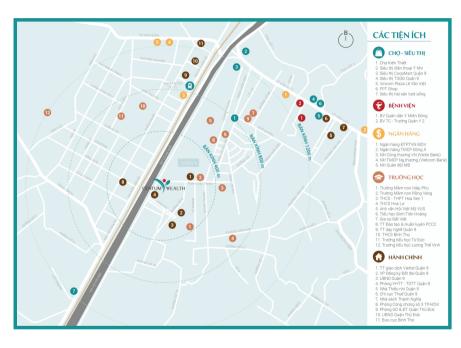

#### **LOCATION**

#### **Projects address:**

No.2a Phan Chu Trinh street, Hiep Phu ward, District 9, Ho Chi Minh city.

**Centum Wealth**, the important traffic connection to connect Ho Chi Minh urban and surroundings such as Eastern provinces, is located at the new administrative center of District 9.