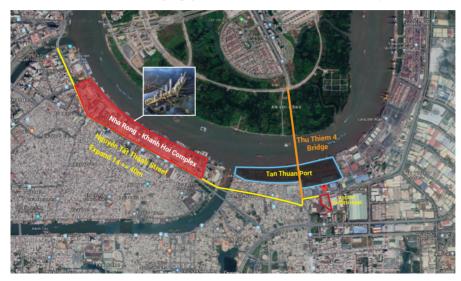

### **Key investments**

 Ascent Garden Homes is a Riverside project, container port will move before 2020 to prepare for building Thu Thiem 4 Bridge.

Thu Thiem 4 Bridge

### Key investments

• 5 min to Nha Rong Khanh Hoi complex (expect \$4-6k luxury riverside complex)

### Key investments

• 10 min to heart to District 1 by Nguyen Tat Thanh street, the Road will expand from 14m wide to 40m wide