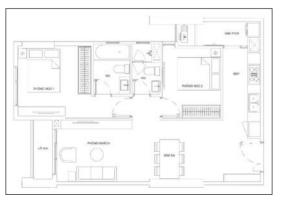

# Facility and Service

| APARTMENT TYPE | GROSS SIZE    | NET SIZE      | NUMBER |
|----------------|---------------|---------------|--------|
| 1BED           | 61m²          | 55m²          | 30     |
| 2BED           | 77m² - 88m²   | 70m² - 81m²   | 300    |
| 3BED           | 113m² - 115m² | 103m² - 107m² | 128    |

# **APARTMENT ANALYSIS**