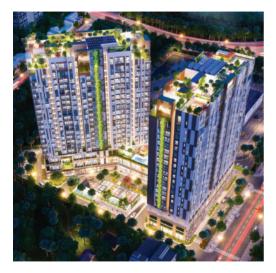

#### **Ascent Garden Homes**

- Project name: Ascent Garden Homes
- Invester: Tien Phat Corporation (Hoa Binh Group)
- Location: Ben Nghe Street, Tan Thuan Tay Ward, District 7
- Project scale: 2 towers
- Total unit: 640 apartments
- Room size: 55-125 sqm (1 bedroom 3 bedrooms)
- SPA (Expected): Quarter 4/2020
- Handover (Expected): Quarter 4/2022
- Price: expect \$2.000-2.100 (incl VAT)