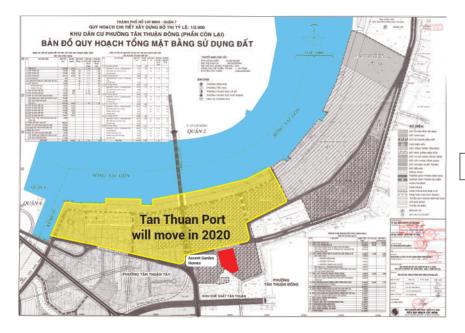

### Plan

### **Key investments**

 Ascent Garden Homes is a Riverside project, container port will move before 2020 to prepare for building Thu Thiem 4 Bridge.

Thu Thiem 4 Bridge