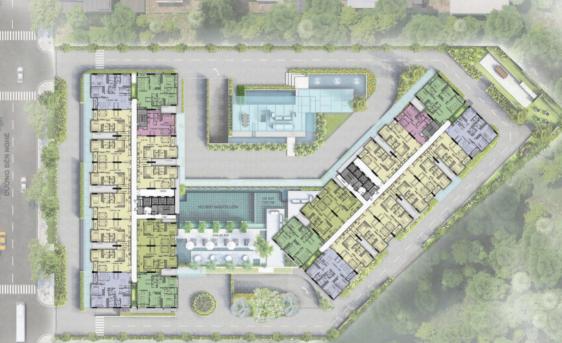

Ascent Garden Home



### **General Information**

#### **Ascent Garden Homes**

- Project name: Ascent Garden Homes
- Invester: Tien Phat Corporation (Hoa Binh Group)
- Location: Ben Nghe Street, Tan Thuan Tay Ward, District 7
- Project scale: 2 towers
- Total unit: 640 apartments
- Room size: 55-125 sqm (1 bedroom 3 bedrooms)
- SPA (Expected): Quarter 4/2020
- Handover (Expected): Quarter 4/2022
- Price: expect \$2.000-2.100 (incl VAT)







# Facility and Service



| APARTMENT TYPE | GROSS SIZE    | NET SIZE      | NUMBER |
|----------------|---------------|---------------|--------|
| 1BED           | 61m²          | 55m²          | 30     |
| 2BED           | 77m² - 88m²   | 70m² - 81m²   | 300    |
| 3BED           | 113m² - 115m² | 103m² - 107m² | 128    |



# **APARTMENT ANALYSIS**

## **About Tien Phat**

Ascent Garden Homes is a project jointly developed by investor Tien Phat and Sanyo Homes. Ascent Garden Home's initial investment cost is estimated at USD 25 million.

"Tien Phat is an extremely prestigious investor in Vietnam's real estate market. This is also one of the key members of Hoa Binh Construction Group, which has been very successful in many branded projects. "Ascent" as: The Ascent - Thao Dien, Ascent Riverside, Ascent Parkview,