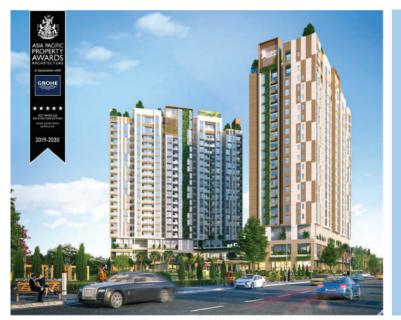

#### **Ascent Garden Homes**

- Project name: Ascent Garden Homes
- Invester: Tien Phat Corporation (Hoa Binh Group)
- Location: Ben Nghe Street, Tan Thuan Tay Ward, District 7
- Project scale: 2 towers
- Total unit: 640 apartments
- Room size: 55-125 sqm (1 bedroom 3 bedrooms)
- SPA (Expected): Quarter 4/2020
- Handover (Expected): Quarter 4/2022
- Price: expect \$2.000-2.100 (incl VAT)

### Awards