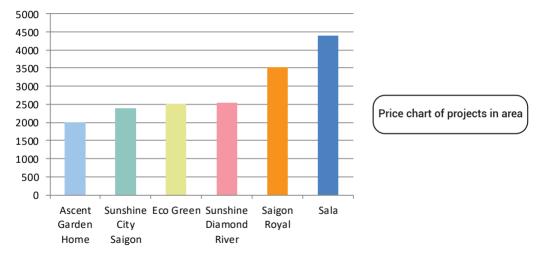

9.26 12/03/2018

Trước mật có 10 bến cảng phải đi dời theo quy hoạch chi tiết về nhóm cảng biến Đông Nam Bộ giai đoạn 2020, Các cảng còn lai di dời hoặc chấm dứt hoạt động sau thời gian này.



Công ty Phát Đạt - Đầu tư và Phát triển Hạ tăng 620 - Đầu tư Phát triển Xâv dựng 168 là chủ đầu tư với tổng số văn là 5.300 tỉ động

#### 8.700 TÌ DỜI CẢNG TÂN THUẬN VÀ XÂY CẦU THỦ THIỆM 4

TIN THI TRUONG EDS 1 = 07-03-2018

Dự án cầu Thủ Thiêm 4 nổi từ quận 2 qua quận 7, có tổng mức đầu tư hơn 5.250 tỉ đồng và chi phi dời cáng khoảng 3.500 tỉ done.

### Key investments

• 5 min to Nha Rong Khanh Hoi complex (expect \$4-6k luxury riverside complex)





### Key investments

• 10 min to heart to District 1 by Nguyen Tat Thanh street, the Road will expand from 14m wide to 40m wide





### Price/sqm



# Investment Consultancy

3rd Floor, No. 30 Nguyen Co Thach Str., Sala New City, Dist. 2, HCM City