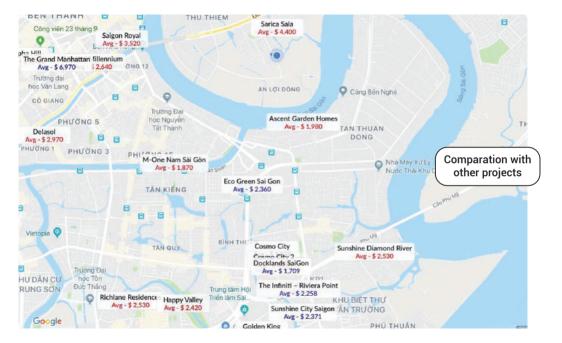

Nguyễn đăng lớc 19.26 12/03/2018

Trước mật có 10 bến cảng phải đi dời theo quy hoạch chi tiết về nhóm cảng biến Đông Nam Bộ giai đoạn 2020, Các cảng còn lai di dời hoặc chấm dứt hoạt động sau thời gian này.



Công ty Phát Đạt - Đầu tư và Phát triển Hạ tăng 620 - Đầu tư Phát triển Xâv dựng 168 là chủ đầu tư với tổng số văn là 5.300 tỉ động

#### 8.700 TÌ DỜI CẢNG TÂN THUẬN VÀ XÂY CẦU THỦ THIỆM 4

TIN THI TRUONG EDS 1 = 07-03-2018

Dự án cầu Thủ Thiêm 4 nổi từ quận 2 qua quận 7, có tổng mức đầu tư hơn 5.250 tỉ đồng và chi phi dời cáng khoảng 3.500 tỉ done.

### Key investments

• 5 min to Nha Rong Khanh Hoi complex (expect \$4-6k luxury riverside complex)





### Key investments

• 10 min to heart to District 1 by Nguyen Tat Thanh street, the Road will expand from 14m wide to 40m wide





### Price/sqm



# Investment Consultancy

3rd Floor, No. 30 Nguyen Co Thach Str., Sala New City, Dist. 2, HCM City