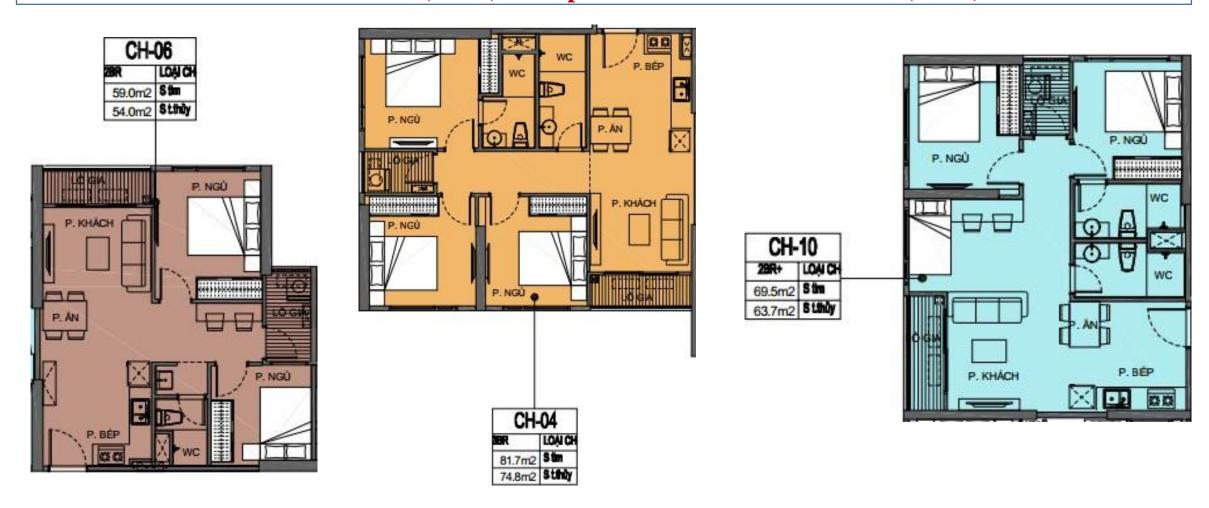

## **Typical Layout of T Tower**

Number of apartments for foreigners each floor: 4 apartments with 2 bedrooms (1WC) + 1 apartment with 3 bedrooms (2WC) + 1 apartment with 2+1 bedrooms (2WC)

Just for reference, the official information shall be released after the open-for-sale cerenomy