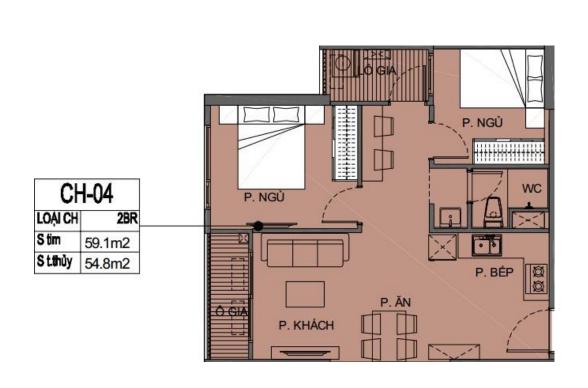

## **Typical Layout of Z Tower**

Number of apartments for foreigners each floor: 4 apartments with 2 bedrooms (1WC) + 1 apartment with 2+1 bedrooms (2WC)

Just for reference, the official information shall be released after the open-for-sale cerenomy