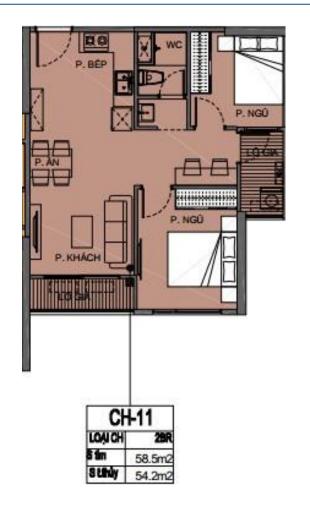

## **Typical Layout of U Tower**

Number of apartments for foreigners on 1st floor: 4 apartments with 2 bedrooms (1WC) + 3 apartments with 3 bedrooms (2WC) + 2 apartments with 2 bedrooms (2WC)

Just for reference, the official information shall be released after the open-for-sale cerenomy