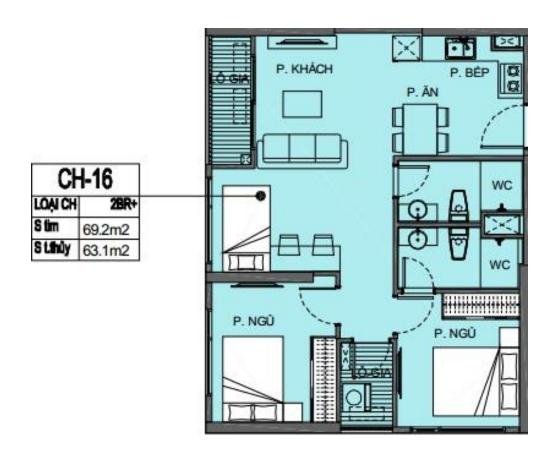

## **Typical Layout of Z Tower**

Number of apartments for foreigners each floor: 4 apartments with 2 bedrooms (1WC) + 1 apartment with 2+1 bedrooms (2WC)

Just for reference, the official information shall be released after the open-for-sale cerenomy