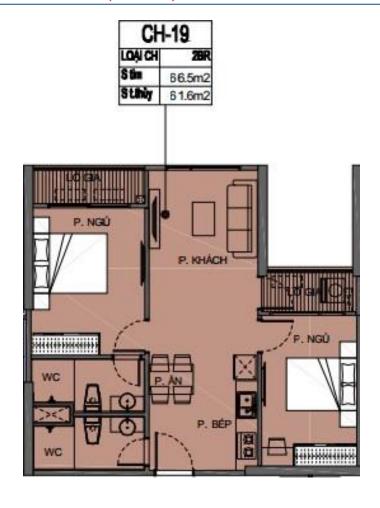

## **Typical Layout of T Tower**

Number of apartments for foreigners each floor: 4 apartments with 2 bedrooms (1WC) + 1 apartment with 3 bedrooms (2WC) + 1 apartment with 2+1 bedrooms (2WC)

Just for reference, the official information shall be released after the open-for-sale cerenomy