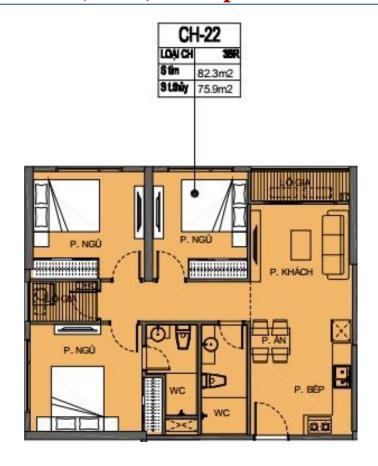

## **Typical Layout of T Tower**

Number of apartments for foreigners each floor: 4 apartments with 2 bedrooms (1WC) + 1 apartment with 3 bedrooms (2WC) + 1 apartment with 2+1 bedrooms (2WC)

Just for reference, the official information shall be released after the open-for-sale cerenomy