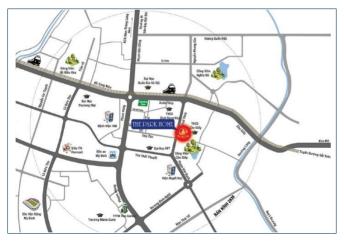

#### Location:

-Lot D12, Cau Giay New Urban Area, Dich Vong Ward, Cau Giay District, Hanoi

#### **Regional connectivity**

+ Connecting main roads: Only 500 meters connecting to Cau Giay - Xuan Thuy roads; 1km to Pham Hung road; Ring road 3

- + Connecting to the city center: Only 8km to Hoan Kiem Lake and Ha Noi ancient town; 4km connecting to the
- West Lake and the Ha Noi Diplomatic Complex, 2km to the National Convention Centre (NCC)
- + Around the project are large schools: Cau Giay Junior High School, Yen Hoa High School, Hanoi Amsterdam Highschool for the Gifted, Hanoi National University,...