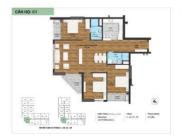

rea, Dich Vong Ward, Cau Giay District, Hanoi



#### **Regional connectivity**

+ Connecting main roads: Only 500 meters connecting to Cau Giay - Xuan Thuy roads; 1km to Pham Hung road; Ring road 3

- + Connecting to the city center: Only 8km to Hoan Kiem Lake and Ha Noi ancient town; 4km connecting to the
- West Lake and the Ha Noi Diplomatic Complex, 2km to the National Convention Centre (NCC)
- + Around the project are large schools: Cau Giay Junior High School, Yen Hoa High School, Hanoi Amsterdam Highschool for the Gifted, Hanoi National University,...





### <u>Layout</u>

#### MẠT BẢNG CĂN HỘ TẦNG 3-22



### Floor Plan

Floor 03 - 22



#### MẠT BẢNG CĂN HỘ TẦNG 23-29



**Floor Plan** *Floor 23 - 29* 



layout

2 Bedrooms







#### **Typical apartment layout** *3 Bedrooms*







**Typical apartment layout** *4 Bedrooms* 





#### **Internal Utilities**

- Supermarkets, restaurants, cafes, banks, Gym & Yoga, Community activities rooms, Kindergartens...





#### **Internal Utilities**

- The rooftop of The Park Home will be Sky View Restaurant with garden and outdoor service space to serve The Park Home residents





#### **External Utilities**

- Cau Giay Park 10ha wide, 100m (2 minutes walking) from the project





#### **External Utilities**

- The kindergartens is next to the project, Archimedes Academy Primary School, Cau Giay Secondary School

- Distance from the project: Vinmart supermarket (300m), Lotte supermarket (1km), BigC supermarket (2km), the service shops, coffee shop, restaurants ...



Archimedes Academy Primary School



### **PAYMENT SC