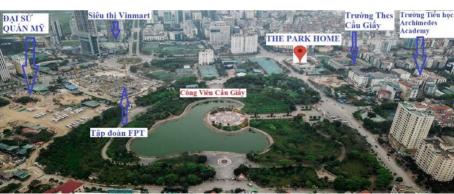

#### **External Utilities**

- Cau Giay Park 10ha wide, 100m (2 minutes walking) from the project

#### **External Utilities**

- The kindergartens is next to the project, Archimedes Academy Primary School, Cau Giay Secondary School

- Distance from the project: Vinmart supermarket (300m), Lotte supermarket (1km), BigC supermarket (2km), the service shops, coffee shop, restaurants ...

Archimedes Academy Primary School