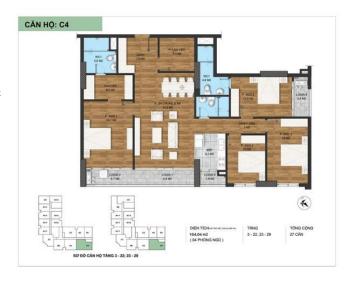

#### **Typical apartment layout** *3 Bedrooms*

**Typical apartment layout** *4 Bedrooms* 