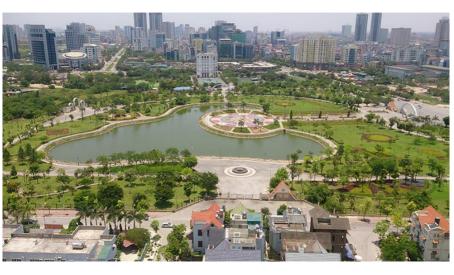

#### **External Utilities**

- Cau Giay Park 10ha wide, 100m (2 minutes walking) from the project

#### **External Utilities**

- The kindergartens is next to the project, Archimedes Academy Primary School, Cau Giay Secondary School

- Distance from the project: Vinmart supermarket (300m), Lotte supermarket (1km), BigC supermarket (2km), the service shops, coffee shop, restaurants ...