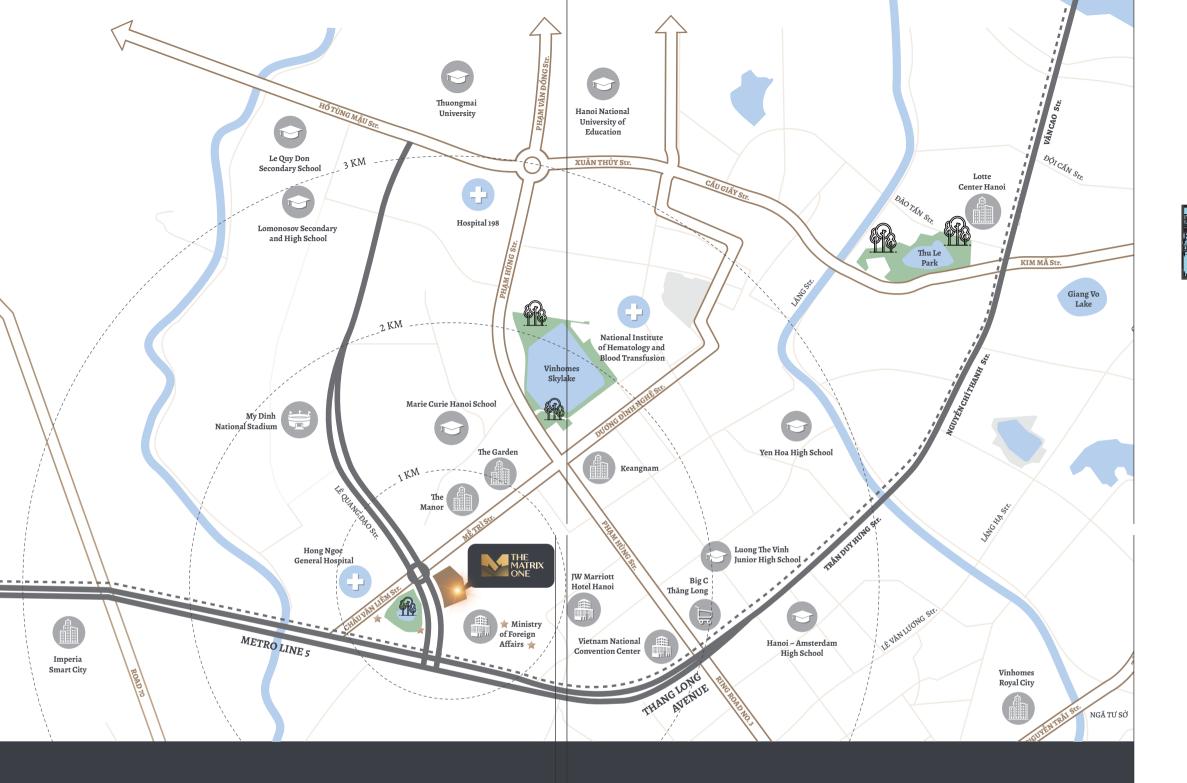

## THE ABSOLUTE A-CLASS LOCATION INTERNATIONAL CROSSROARD

Located in the golden point of the international crossroad, The Matrix One is the heart of a bustling economic and administrative center that possesses all state-of-the-art transport infrastructure, synchronized planning and the developed social infrastructure of My Dinh area.

- ← Intersection of artery roads including Le Quang Dao, Me Tri, Chau Van Liem, Thang Long Avenue
- + Connects directly to the "new" central business district of Hanoi: Ministry of Foreign Affairs, My Dinh National Stadium, Hanoi Metropolitan Railway, etc. Best of all, The Matrix One complex also houses a 5-star hotel and an international school
- + Adjacent to National Convention Center, Vincom Pham Hung, Vincom Tran Duy Hung, Hospital 198, Hong Ngoc General Hospital, Vietnam National University, University of Languages and International Studies, Academy of Journalism and Communication, etc.

## The Matrix One

♥ | Intersection of Le Quang Dao Street - Me Tri