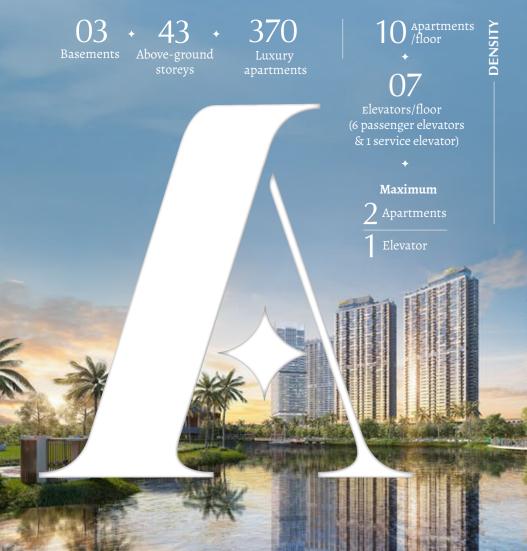

- The only apartments with **A-CLASS VIEW** VIEW in Hanoi. Direct view of the top scale park of the region – The 14ha "Matrix One Park".
- The perfect residential density of only 10 apartments per floor. Each elevator provides service for only 2 apartments at most