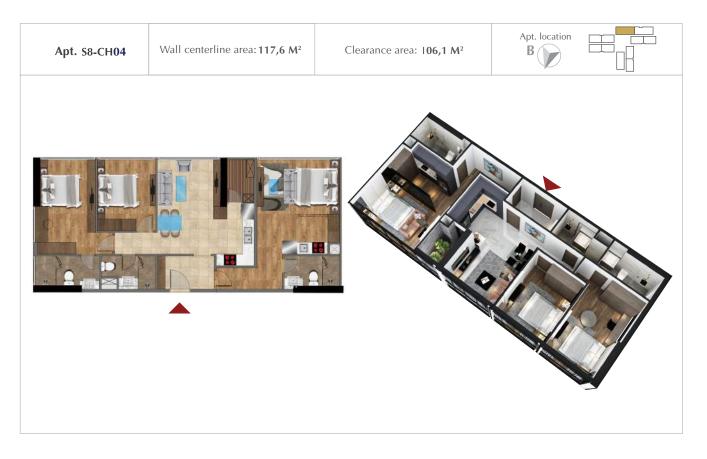

# TYPICAL FLOOR PLAN OF BUILDING S8

(FLOOR PLANS OF FLOORS 12, 14, 16, 18, 20, 22, 24, 26, 28, 30, 32 AND 34)

3-bed apartment (dual key)

| No. | Apt. code | Wall centerline area (m <sup>2</sup> ) | Clearance area (m <sup>2</sup> ) |
|-----|-----------|----------------------------------------|----------------------------------|
| 1   | S8-CH0 1  | 76,89                                  | 70, 1                            |
| 2   | S8–CH02   | 77,83                                  | 69, 6                            |
| 3   | S8-CH0 3  | 77,83                                  | 68, 7                            |
| 4   | S8-CH0 4  | 77,83                                  | 68, 7                            |
| 5   | S8-CH0 7  | 77,74                                  | 68, 3                            |
| 6   | S8-CH0 8  | 76,74                                  | 68, 0                            |
| 7   | S8-CH0 9  | 77,74                                  | 68, 7                            |
| 8   | S8-CH1 0  | 77,74                                  | 68,4                             |