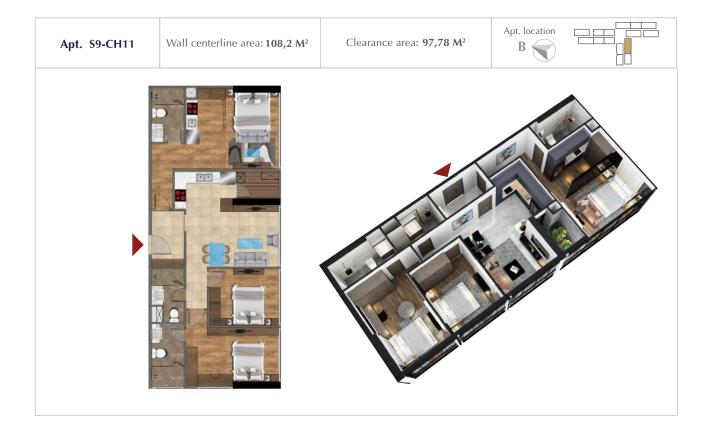

## TYPICAL FLOOR PLAN OF BUILDING S9

(FLOOR PLANS OF FLOORS 15,17,19,21,23,27,29,31,33)

3 bedroom apartment

3 bedroom apartment (Dual key)

(FLOOR PLANS OF FLOORS 15,17,19,21,23,27,29,31,33)

| No. | Apt. code | Wall centerline area (m <sup>2</sup> ) | Clearance area (m <sup>2</sup> ) |
|-----|-----------|----------------------------------------|----------------------------------|
| 1   | S9-CH01   | 76,7 1                                 | 70,02                            |
| 2   | S9-CH04   | 76,8 2                                 | 67,89                            |
| 3   | S9-CH05   | 77,8 3                                 | 68,62                            |
| 4   | S9-CH07   | 78,0 0                                 | 70,87                            |
| 5   | S9-CH12   | 78,2 4                                 | 69,38                            |
| 6   | S9-CH13   | 77,8 3                                 | 68,57                            |
| 7   | S9-CH14   | 77,7 5                                 | 69,45                            |

(FLOOR PLANS OF FLOORS 15,17,19,21,23,27,29,31,33)

| No. | Apt. code | Wall centerline area (m <sup>2</sup> ) | Clearance area (m <sup>2</sup> ) |
|-----|-----------|----------------------------------------|----------------------------------|
| 1   | S9-CH02   | 110                                    | 100.2                            |
| 2   | S9-CH03   | 109,23                                 | 97,3 2                           |
| 3   | S9-CH06   | 109                                    | 99.0 3                           |
| 4   | S9-CH08   | 109,37                                 | 99,5 7                           |
| 5   | S9-CH09   | 109,23                                 | 98,0 3                           |