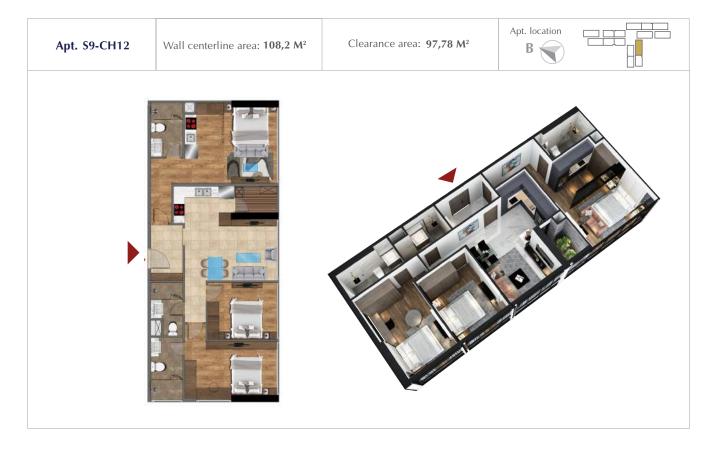

## TYPICAL FLOOR PLAN OF BUILDING S9

(FLOOR PLANS OF FLOORS 15,17,19,21,23,27,29,31,33)

3 bedroom apartment

3 bedroom apartment (Dual key)

(FLOOR PLANS OF FLOORS 15,17,19,21,23,27,29,31,33)

| No. | Apt. code | Wall centerline area (m <sup>2</sup> ) | Clearance area (m <sup>2</sup> ) |
|-----|-----------|----------------------------------------|----------------------------------|
| 1   | S9-CH01   | 76,7 1                                 | 70,02                            |
| 2   | S9-CH04   | 76,8 2                                 | 67,89                            |
| 3   | S9-CH05   | 77,8 3                                 | 68,62                            |
| 4   | S9-CH07   | 78,0 0                                 | 70,87                            |
| 5   | S9-CH12   | 78,2 4                                 | 69,38                            |
| 6   | S9-CH13   | 77,8 3                                 | 68,57                            |
| 7   | S9-CH14   | 77,7 5                                 | 69,45                            |