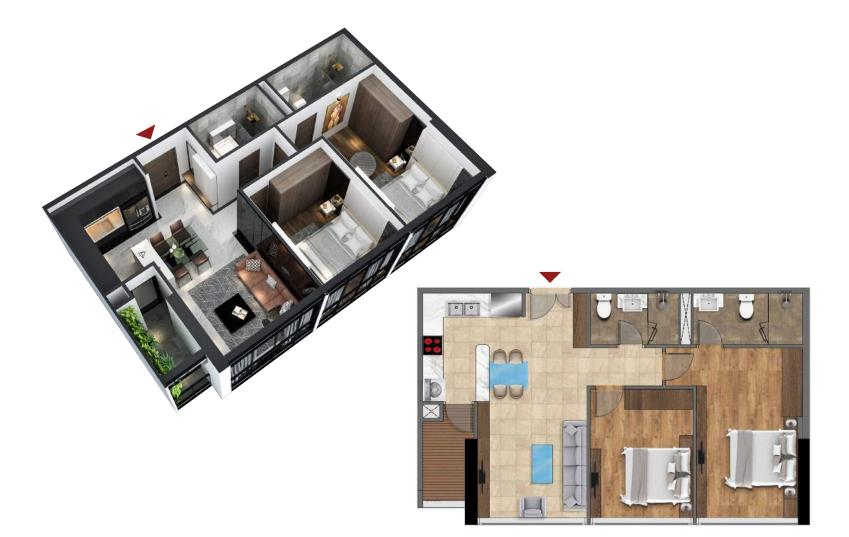

### (FLOOR PLANS OF FLOORS 3, 3A,5,6,7,8,9,10,11,12,12A,14 - MULTIFUNCTIONAL OFFICE

| No. | Apt. code | Wall centerline area (m <sup>2</sup> ) | Clearance area (m <sup>2</sup> ) |
|-----|-----------|----------------------------------------|----------------------------------|
| 1   | S9-VP01   | 76, 8 2                                | 70,02                            |
| 2   | S9-VP02   | 76,71                                  | 70,02                            |
| 3   | S9- VP05  | 76,82                                  | 67,89                            |
| 4   | S9- VP06  | 77,83                                  | 68,62                            |
| 5   | S9- VP08  | 78,00                                  | 70,87                            |
| 6   | S9-VP13   | 78,24                                  | 69,38                            |
| 7   | S9-VP14   | 77,83                                  | 68,57                            |
| 8   | S9-VP15   | 77,75                                  | 69,45                            |

| No. | Apt. code | Wall centerline area (m <sup>2</sup> ) | Clearance area (m <sup>2</sup> ) |
|-----|-----------|----------------------------------------|----------------------------------|
| 1   | S9-VP03   | 110                                    | 100, 2                           |
| 2   | S9 – VP04 | 109,23                                 | 97,32                            |
| 3   | S9-VP07   | 109                                    | 99.03                            |
| 4   | S9-VP09   | 109,37                                 | 99,57                            |
| 5   | S9-VP10   | 109,23                                 | 98,03                            |