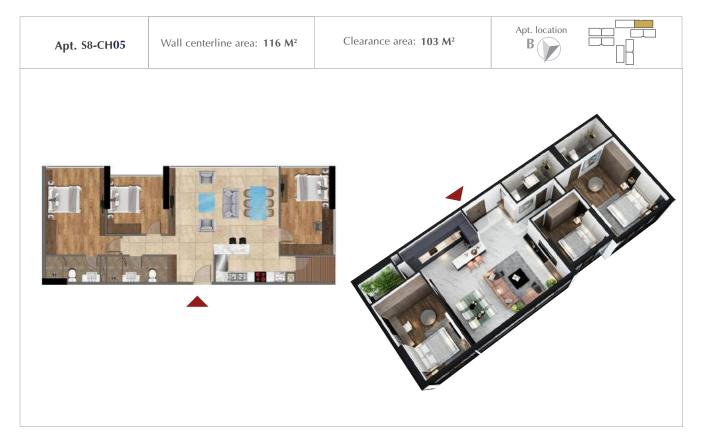

| 68,3                             |
| 5   | S8-CH0 7  | 76,74                                  | 68                               |
| 6   | S8-CH0 8  | 77,74                                  | 68,7                             |
| 7   | S8-CH0 9  | 77,74                                  | 68,4                             |

<sup>\*</sup> Parameters in the drawing are relative. The official specifications of each apartment will be specified in the agreement signed between the investor and the customer. All information in this document is correct at the time of publication and is subject to change without notice The images in this document are for illustrative purposes only

### TYPICAL APARTMENT OF BUILDING S8 (Floors 12A, 15, 17, 19, 21, 23, 25, 27, 29, 31, 33)





### TYPICAL APARTMENT OF BUILDING S8 (Floors 12A, 15, 17, 19, 21, 23, 25, 27, 29, 31, 33)



# TYPICAL FLOOR PLAN OF BUILDING S8

(Floor plan of floor 35 – 1st floor of Sky Villas)





# TYPICAL FLOOR PLAN OF BUILDING S8

(Floor plan of floor 36 – 2nd floor of Sky Villas)











# Apt. location Clearance area: 91,9 M<sup>2</sup> Apt. S8-SV02 Floor 2 Wall centerline area: 155,7 M<sup>2</sup> B

\* Parameters in the drawing are relative. The official specifications of each apartment will be specified in the agreement signed between the investor and the customer. All information in this document is correct at the time of publication and is subject to change without notice The images in this document are for illustrative purposes only

67

# Apt. S8-SV03 Flor 1 Wall centerline area: 233