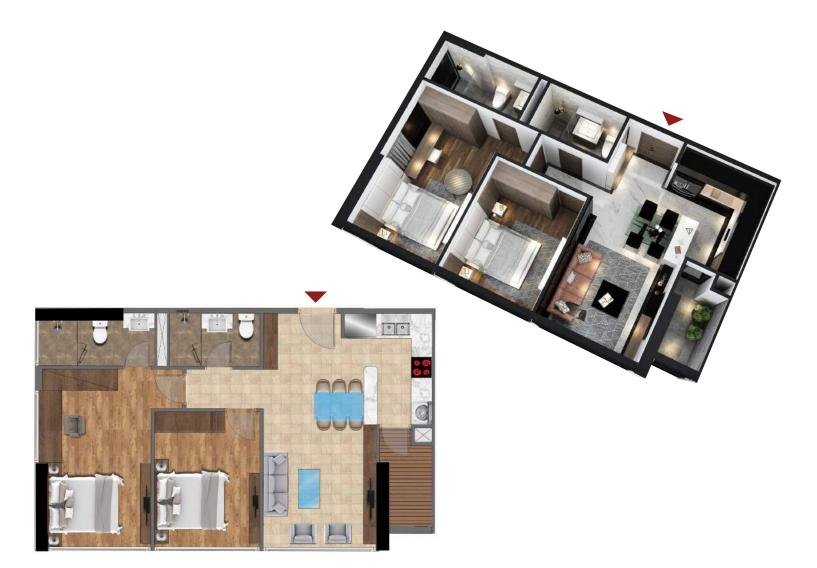

# Apt. S8-VP12 Wall centerline area: 110 M<sup>2</sup> Clearance area: 98,4 M<sup>2</sup> During the second second