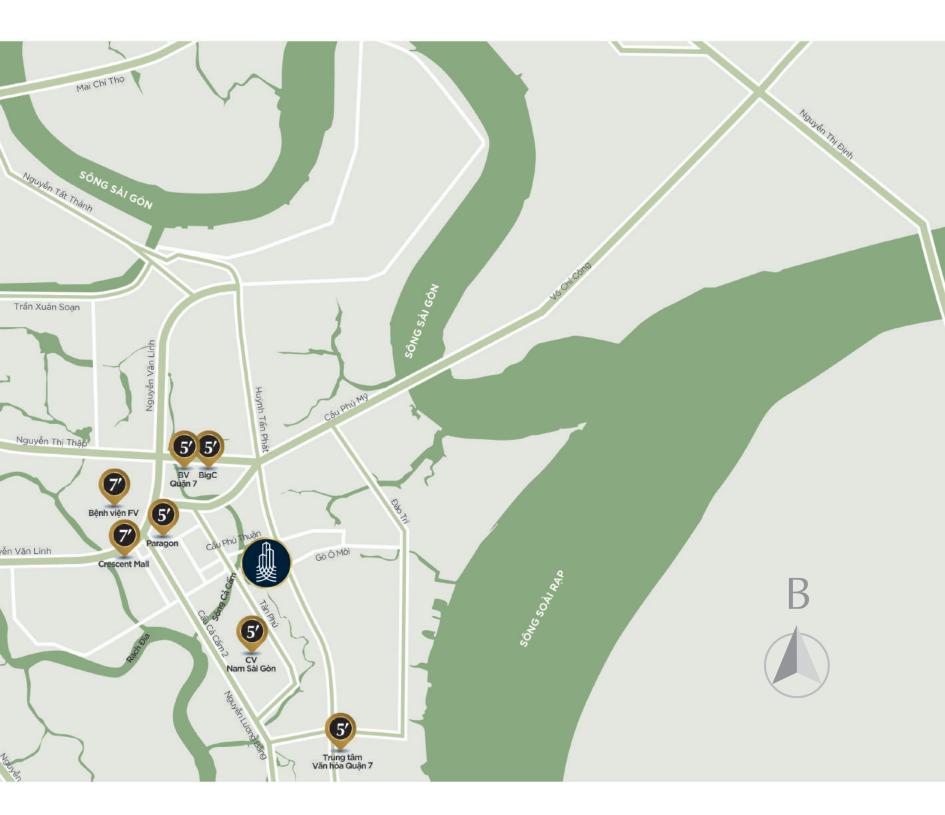

#### **RESORT CLOSE TO PHU MY HUNG, PEACEFUL ALONG CA CAM RIVER**

Sunshine City Saigon has a very favorable geographical location as it is located close to Phu My Hung and is surrounded by the Ca Cam River.

From the project, it takes residents only a few minutes to access a range of leading facilities in the area, such as Crescent Lake, Crescent Mall, Vivo City, Lotte Mart, FV International Hospital or RMIT University... Especially, residents at the project need only 15 minutes to reach the central area of District 1 or just 10 minutes to arrive at the Thu Thiem Financial Center...