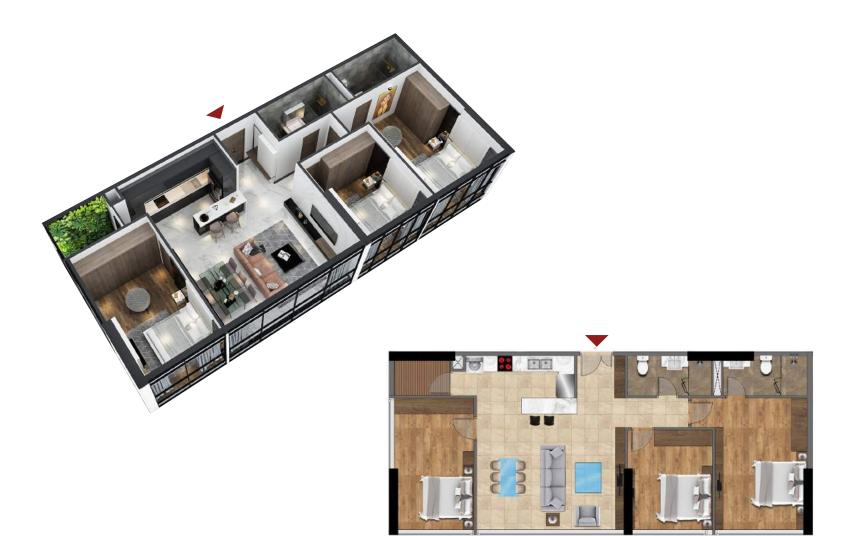

## TYPICAL FLOOR PLAN OF BUILDING S9

(FLOOR PLANS OF FLOORS 15,17,19,21,23,27,29,31,33)

3 bedroom apartment

3 bedroom apartment (Dual key)

(FLOOR PLANS OF FLOORS 15,17,19,21,23,27,29,31,33)

| No. | Apt. code | Wall centerline area (m <sup>2</sup> ) | Clearance area (m <sup>2</sup> ) |
|-----|-----------|----------------------------------------|----------------------------------|
| 1   | S9-CH01   | 76,7 1                                 | 70,02                            |
| 2   | S9-CH04   | 76,8 2                                 | 67,89                            |
| 3   | S9-CH05   | 77,8 3                                 | 68,62                            |
| 4   | S9-CH07   | 78,0 0                                 | 70,87                            |
| 5   | S9-CH12   | 78,2 4                                 | 69,38                            |
| 6   | S9-CH13   | 77,8 3                                 | 68,57                            |
| 7   | S9-CH14   | 77,7 5                                 | 69,45                            |

(FLOOR PLANS OF FLOORS 15,17,19,21,23,27,29,31,33)

| No. | Apt. code | Wall centerline area (m <sup>2</sup> ) | Clearance area (m <sup>2</sup> ) |
|-----|-----------|----------------------------------------|----------------------------------|
| 1   | S9-CH02   | 110                                    | 100.2                            |
| 2   | S9-CH03   | 109,23                                 | 97,3 2                           |
| 3   | S9-CH06   | 109                                    | 99.0 3                           |
| 4   | S9-CH08   | 109,37                                 | 99,5 7                           |
| 5   | S9-CH09   | 109,23                                 | 98,0 3                           |