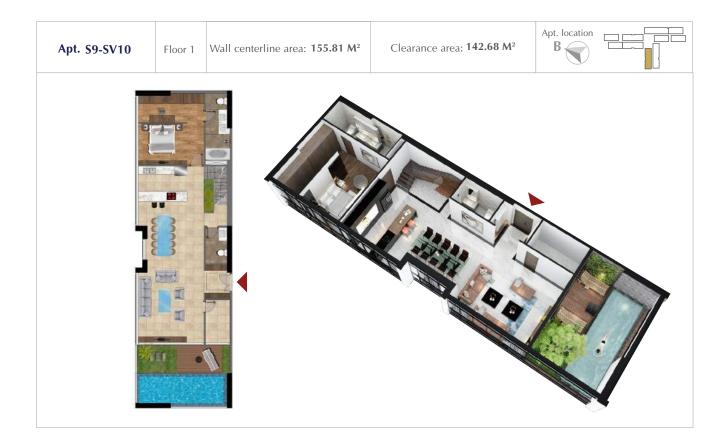

## TYPICAL FLOOR PLAN OF BUILDING S9

(FLOOR PLAN OF FLOOR 35 – 1ST FLOOR OF SKY VILLAS)