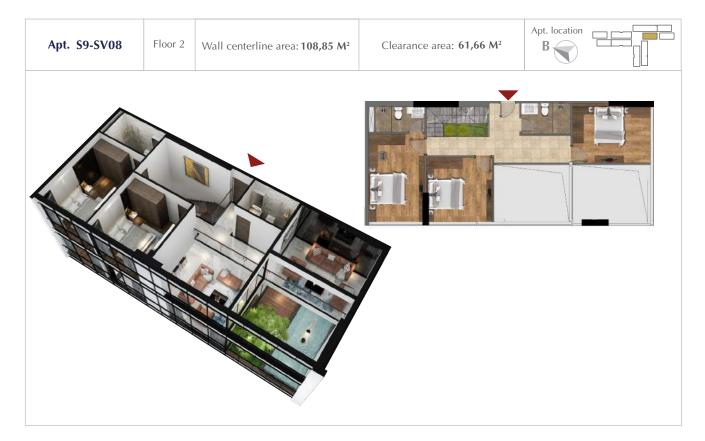

# Apt. location Clearance area: 91,9 M<sup>2</sup> Apt. S8-SV02 Floor 2 Wall centerline area: 155,7 M<sup>2</sup> B

\* Parameters in the drawing are relative. The official specifications of each apartment will be specified in the agreement signed between the investor and the customer. All information in this document is correct at the time of publication and is subject to change without notice The images in this document are for illustrative purposes only