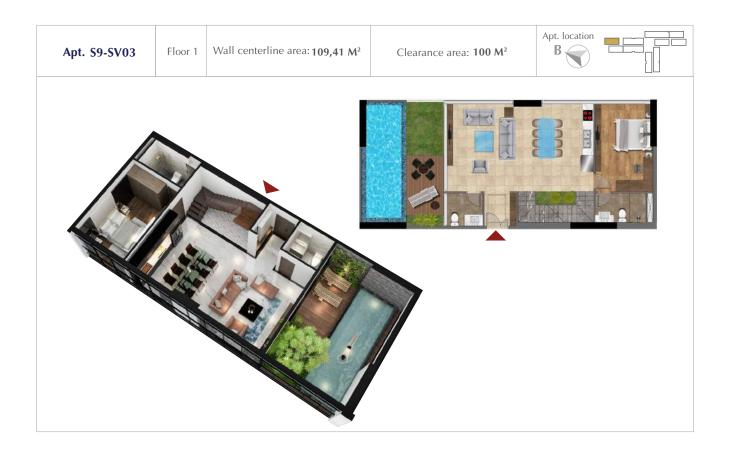

## TYPICAL FLOOR PLAN OF BUILDING S9

(FLOOR PLAN OF FLOOR 35 – 1ST FLOOR OF SKY VILLAS)