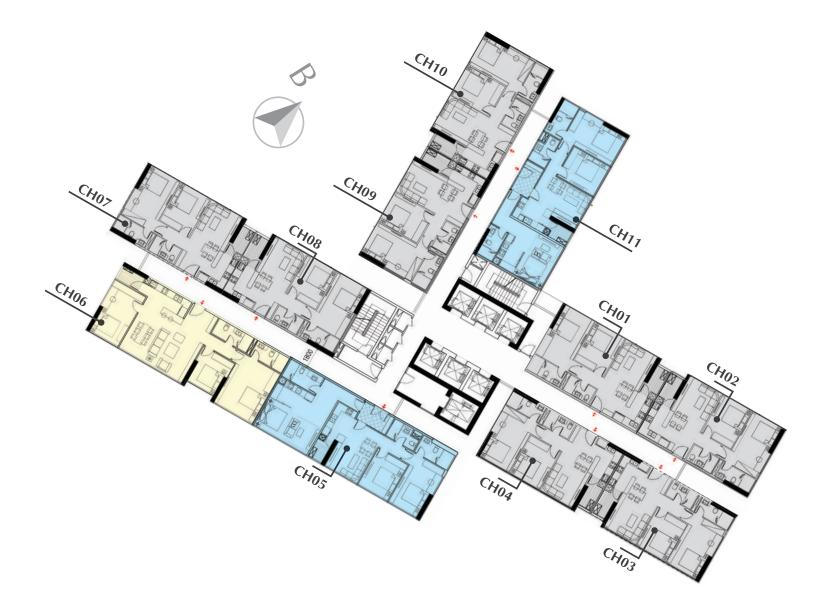

# APARTMENTS OF BUILDING

| Work items | Q'ty |
|------------|------|
| Floors     | 36   |
| Apartment  | 242  |
| Office-tel | 108  |
| Sky villas | 6    |
| Total      | 356  |

## TYPICAL FLOOR PLAN OF BUILDING S8

(FLOOR PLANS OF FLOORS 3-11 - MULTIFUNCTIONAL OFFICE)

2-bedroom apartment

3-bedroom apartment (dual key)