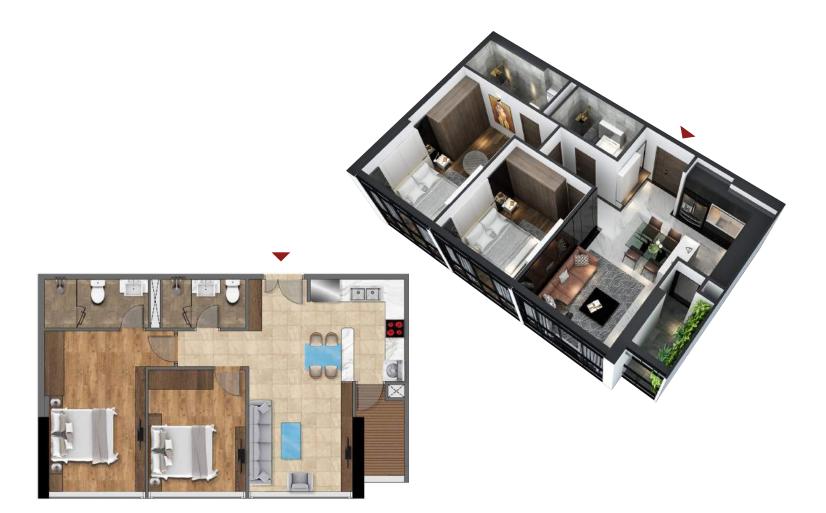

## TYPICAL FLOOR PLAN OF BUILDING S9

(FLOOR PLANS OF FLOORS 15,17,19,21,23,27,29,31,33)

3 bedroom apartment

3 bedroom apartment (Dual key)

(FLOOR PLANS OF FLOORS 15,17,19,21,23,27,29,31,33)

| No. | Apt. code | Wall centerline area (m <sup>2</sup> ) | Clearance area (m <sup>2</sup> ) |
|-----|-----------|----------------------------------------|----------------------------------|
| 1   | S9-CH01   | 76,7 1                                 | 70,02                            |
| 2   | S9-CH04   | 76,8 2                                 | 67,89                            |
| 3   | S9-CH05   | 77,8 3                                 | 68,62                            |
| 4   | S9-CH07   | 78,0 0                                 | 70,87                            |
| 5   | S9-CH12   | 78,2 4                                 | 69,38                            |
| 6   | S9-CH13   | 77,8 3                                 | 68,57                            |
| 7   | S9-CH14   | 77,7 5                                 | 69,45                            |