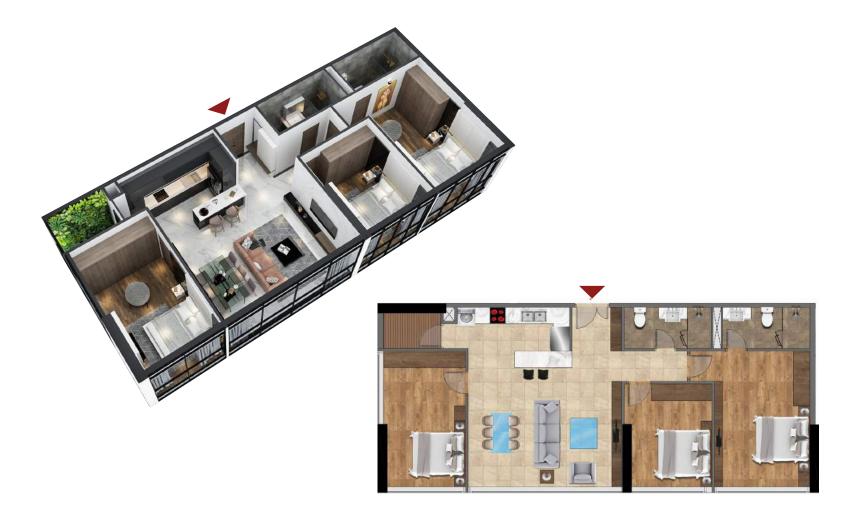

## TYPICAL FLOOR PLAN OF BUILDING S9

(FLOOR PLANS OF FLOORS 15,17,19,21,23,27,29,31,33)

3 bedroom apartment

3 bedroom apartment (Dual key)

(FLOOR PLANS OF FLOORS 15,17,19,21,23,27,29,31,33)

| No. | Apt. code | Wall centerline area (m <sup>2</sup> ) | Clearance area (m <sup>2</sup> ) |
|-----|-----------|----------------------------------------|----------------------------------|
| 1   | S9-CH01   | 76,7 1                                 | 70,02                            |
| 2   | S9-CH04   | 76,8 2                                 | 67,89                            |
| 3   | S9-CH05   | 77,8 3                                 | 68,62                            |
| 4   | S9-CH07   | 78,0 0                                 | 70,87                            |
| 5   | S9-CH12   | 78,2 4                                 | 69,38                            |
| 6   | S9-CH13   | 77,8 3                                 | 68,57                            |
| 7   | S9-CH14   | 77,7 5                                 | 69,45                            |

(FLOOR PLANS OF FLOORS 15,17,19,21,23,27,29,31,33)

| No. | Apt. code | Wall centerline area (m <sup>2</sup> ) | Clearance area (m <sup>2</sup> ) |
|-----|-----------|----------------------------------------|----------------------------------|
| 1   | S9-CH02   | 110                                    | 100.2                            |
| 2   | S9-CH03   | 109,23                                 | 97,3 2                           |
| 3   | S9-CH06   | 109                                    | 99.0 3                           |
| 4   | S9-CH08   | 109,37                                 | 99,5 7                           |
| 5   | S9-CH09   | 109,23                                 | 98,0 3                           |

#### (FLOOR PLANS OF FLOORS 15,17,19,21,23,27,29,31,33)