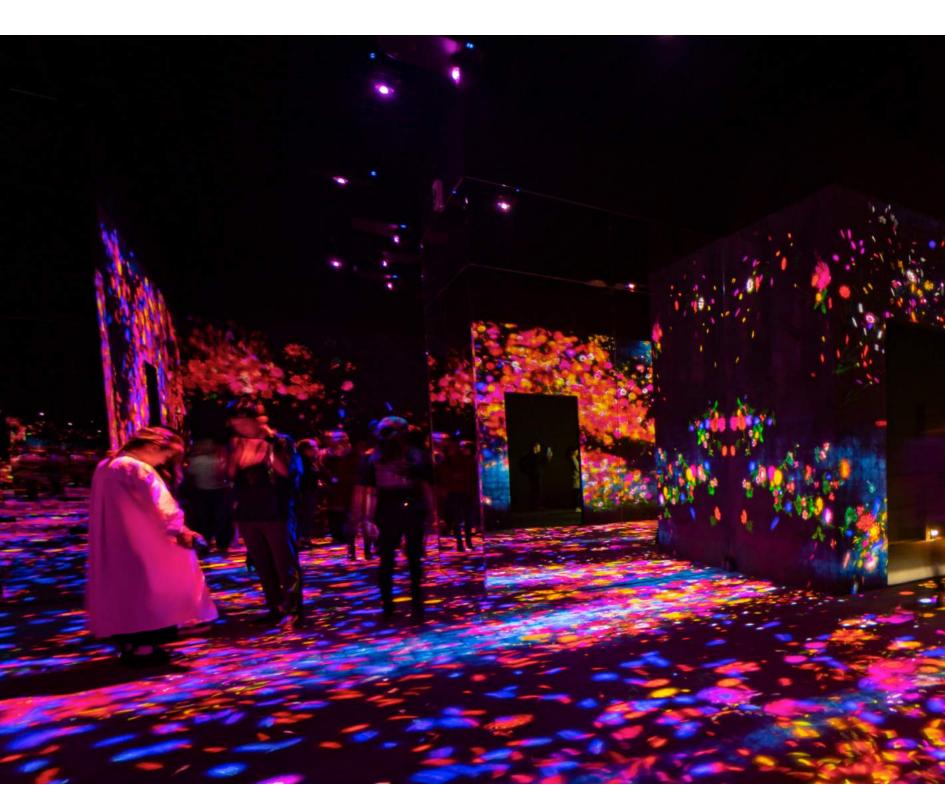

# SUNSHINE CITY SAIGON

OPENING UP A WORLD SPARKLING WITH FAIRY COLORS

he phosphorescent world using the modern lighting technology will bring children into Alice's wonderland. There, kids will be fascinated with the 7-color rainbow world, the colorful aquariums adorned with brilliant coral reefs and lovely schools of fish; or the cosmic world with numerous sparkling stars.

This phosphorescent world will offer a fresh, imaginative space to children.

#### ALICE'S PHOSPHORESCENT WORLD