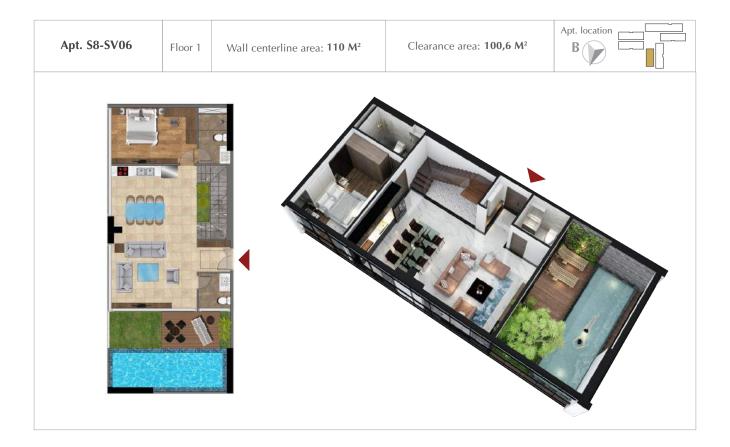

# Apt. S8-VP12 Wall centerline area: 110 M<sup>2</sup> Clearance area: 98,4 M<sup>2</sup> During the second second