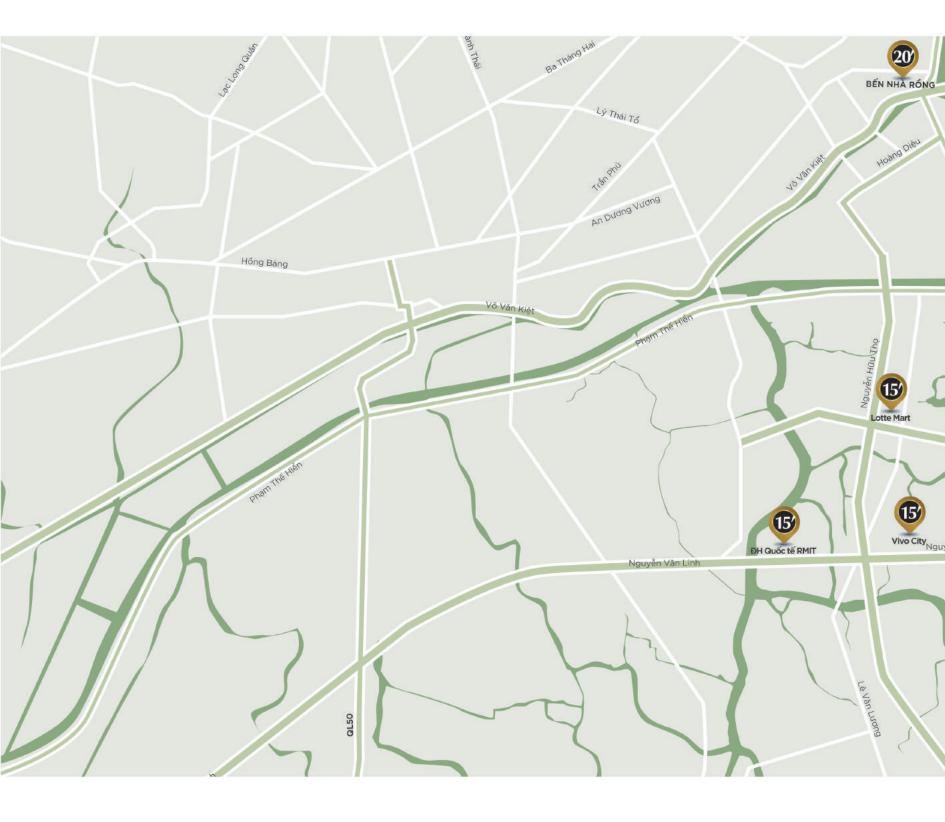

#### **RESORT CLOSE TO PHU MY HUNG, PEACEFUL ALONG CA CAM RIVER**

Sunshine City Saigon has a very favorable geographical location as it is located close to Phu My Hung and is surrounded by the Ca Cam River.

From the project, it takes residents only a few minutes to access a range of leading facilities in the area, such as Crescent Lake, Crescent Mall, Vivo City, Lotte Mart, FV International Hospital or RMIT University... Especially, residents at the project need only 15 minutes to reach the central area of District 1 or just 10 minutes to arrive at the Thu Thiem Financial Center...