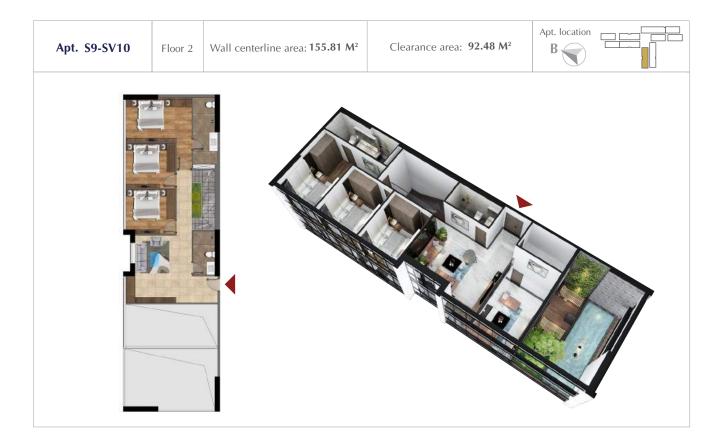

## TYPICAL FLOOR PLAN OF BUILDING S9

(FLOOR PLAN OF FLOOR 36 – 2ND FLOOR OF SKY VILLAS)