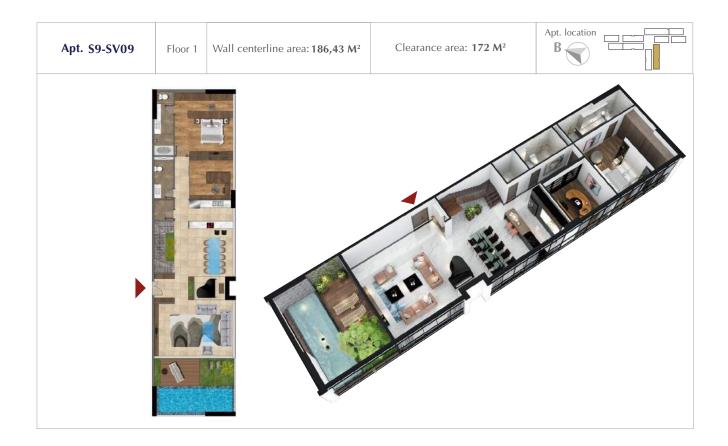

## TYPICAL FLOOR PLAN OF BUILDING S9

(FLOOR PLAN OF FLOOR 35 – 1ST FLOOR OF SKY VILLAS)