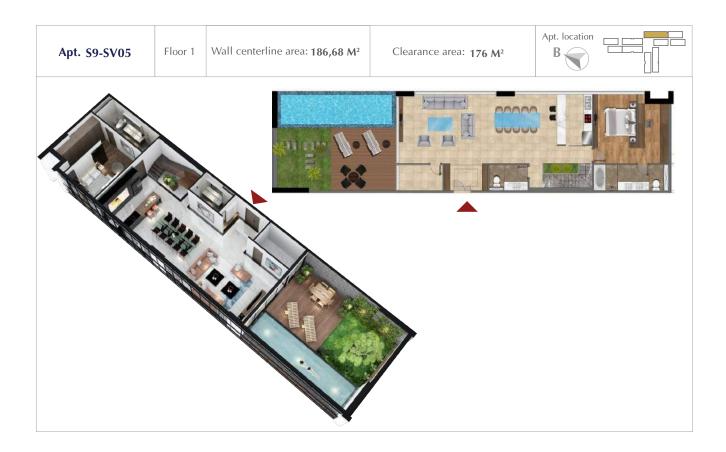

## TYPICAL FLOOR PLAN OF BUILDING S9

(FLOOR PLAN OF FLOOR 36 – 2ND FLOOR OF SKY VILLAS)