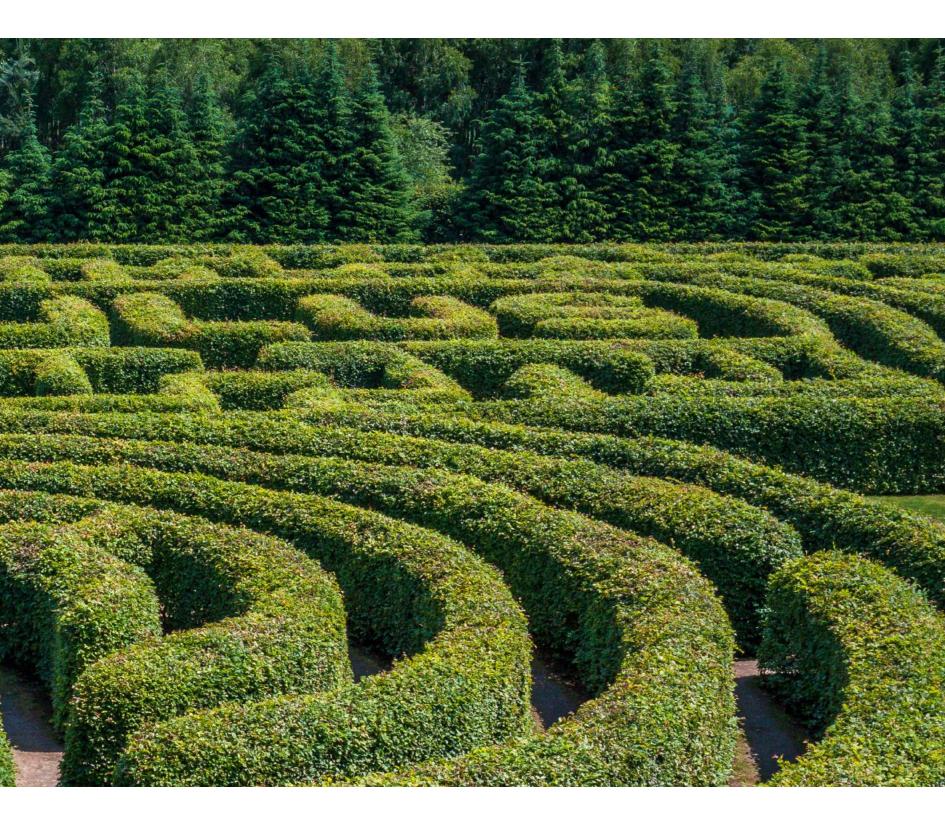

#### LABYRINTH GARDEN OF LITTLE ELVES

he labyrinth garden of little elves will bring children into a fantasy world with tooth fairies, elfins and dwarves. As a mischievous trick created by little elves, zigzag paths there will challenge children's judgment ability. After conquering the maze, winning kids will receive deserving rewards.