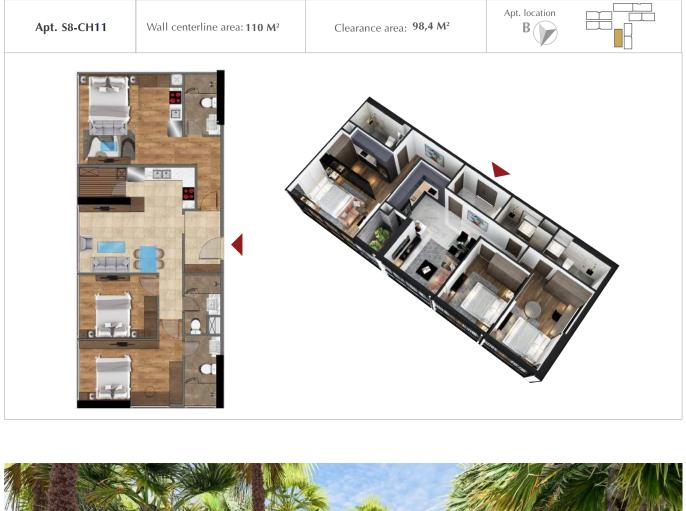

# Apt. S8-VP12 Wall centerline area: 110 M<sup>2</sup> Clearance area: 98,4 M<sup>2</sup> During the second second