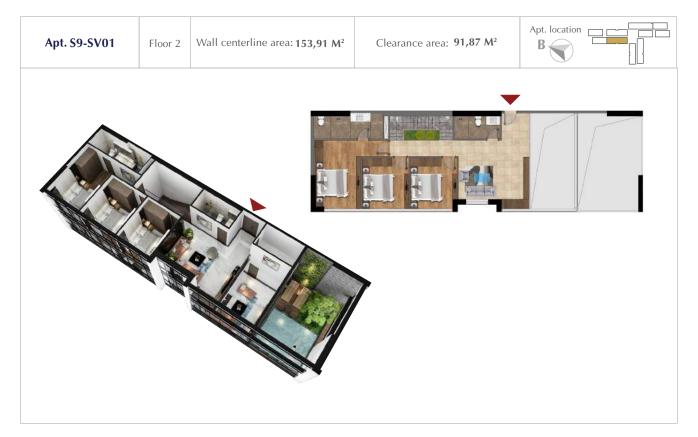

## TYPICAL FLOOR PLAN OF BUILDING S9

(FLOOR PLAN OF FLOOR 36 – 2ND FLOOR OF SKY VILLAS)