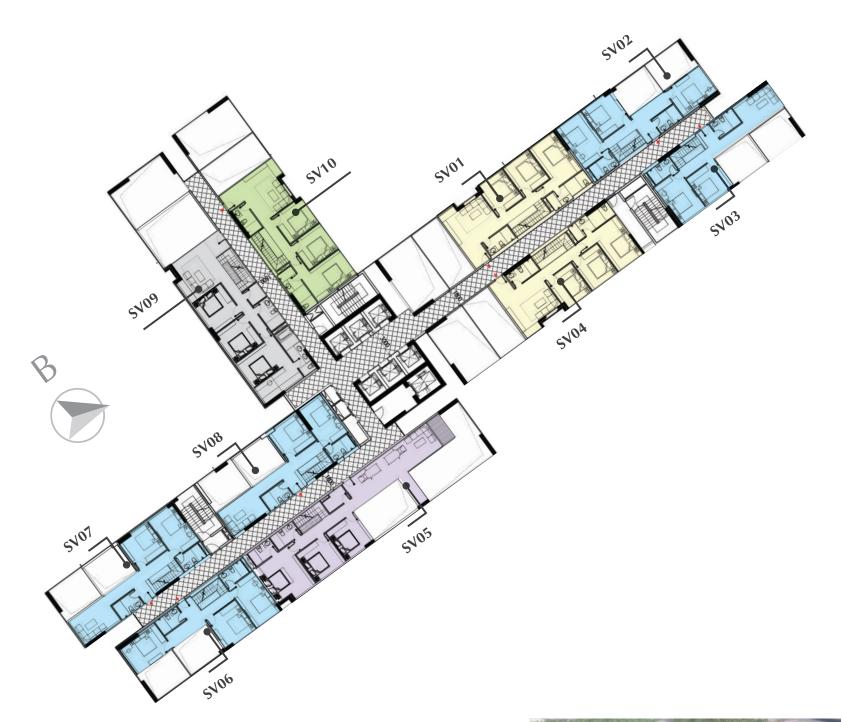

## TYPICAL FLOOR PLAN OF BUILDING S9

(FLOOR PLAN OF FLOOR 35 – 1ST FLOOR OF SKY VILLAS)

## TYPICAL FLOOR PLAN OF BUILDING S9

(FLOOR PLAN OF FLOOR 36 – 2ND FLOOR OF SKY VILLAS)