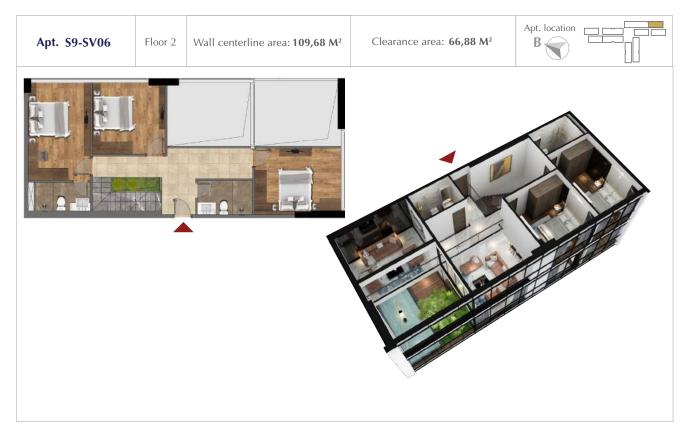

## TYPICAL FLOOR PLAN OF BUILDING S9

(FLOOR PLAN OF FLOOR 36 – 2ND FLOOR OF SKY VILLAS)