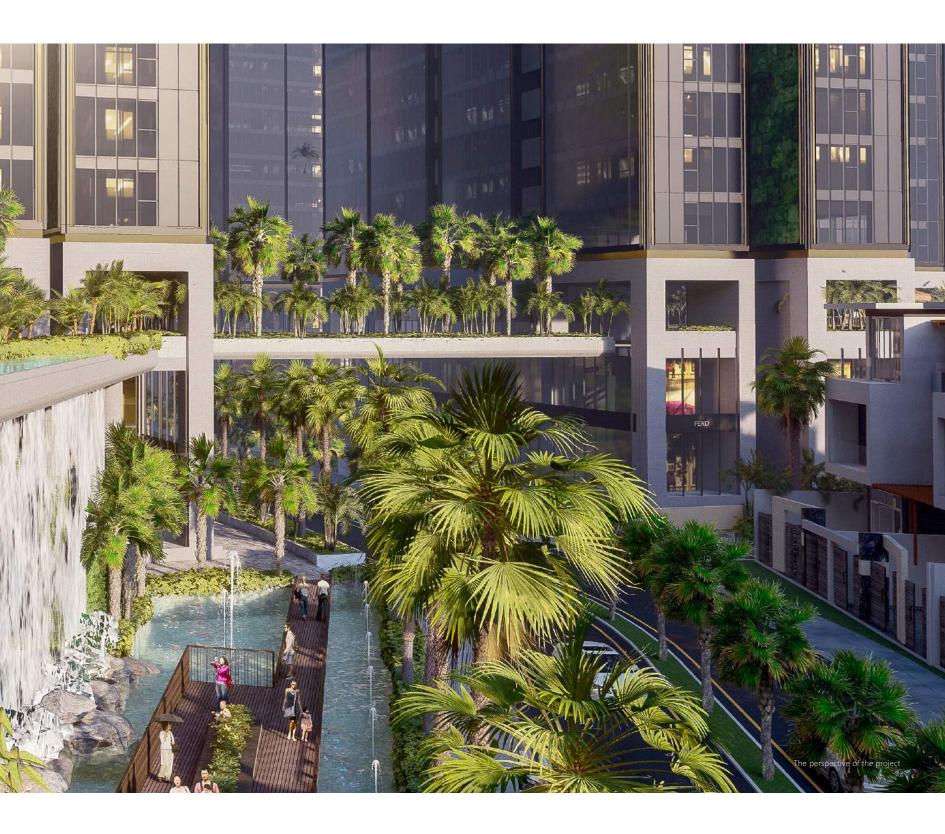

#### **RESORT CLOSE TO PHU MY HUNG, PEACEFUL ALONG CA CAM RIVER**

Sunshine City Saigon has a very favorable geographical location as it is located close to Phu My Hung and is surrounded by the Ca Cam River.

From the project, it takes residents only a few minutes to access a range of leading facilities in the area, such as Crescent Lake, Crescent Mall, Vivo City, Lotte Mart, FV International Hospital or RMIT University... Especially, residents at the project need only 15 minutes to reach the central area of District 1 or just 10 minutes to arrive at the Thu Thiem Financial Center...

-

n addition to its internal facilities, Sunshine City Saigon also offers its residents more than 70 utilities of the whole area such as:

- Multifunctional sports facility
- Lake landscapes

- Lounge for visitors
- Inter-building underground parking
- Infinity pool
- Library
- Artistic overflowing waterfall
- Rooftop City Bar
- Maple Bear Preschool

- Asian European Restaurant
- 4S ecosystem: S-Pharmacy, S-Café,
- S Fitness & Spa
- Children's amusement area
- 4D or 5D cinema
- BBQ garden
- Rooftop footbridge