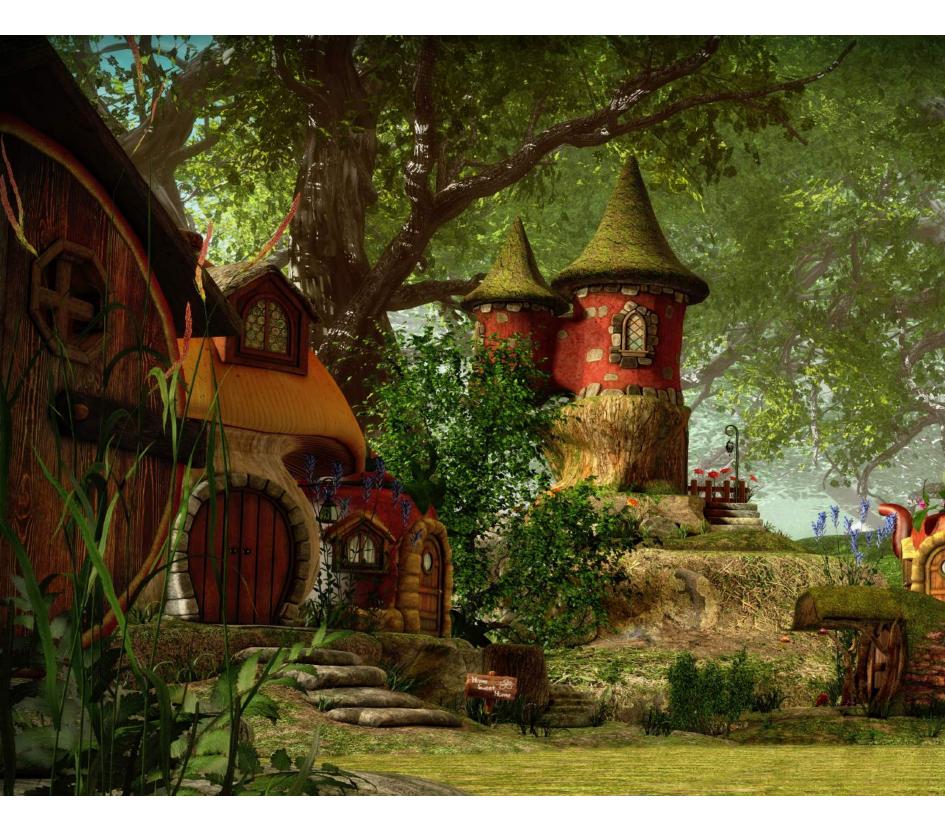

s green as a resort and sparkling like in a fairy tale, Sunshine City Saigon opens up a world full of wonderful and lovable things waiting for children to discover. There, they can enjoy swimming in Dolphin Water Park, self-challenging their thinking ability in the Hobbit's labyrinths, exploring Alice's phosphorescent world; feeling happy in their parents' arms amid the garden of happiness, and experiencing their vacation in one of the most luxurious resorts in Vietnam.

#### LABYRINTH GARDEN OF LITTLE ELVES

he labyrinth garden of little elves will bring children into a fantasy world with tooth fairies, elfins and dwarves. As a mischievous trick created by little elves, zigzag paths there will challenge children's judgment ability. After conquering the maze, winning kids will receive deserving rewards.

# FANTASY GARDEN

antasy Garden is a dream garden for every children. This recreational facility has teeters, Aladdin magic carpets, hanging swings adorned with flowers by the home of Snow White, toddler slides peeking out of the mushroom houses in a Smurf village, and Lego playrooms designed as Hobbit candy castles, etc