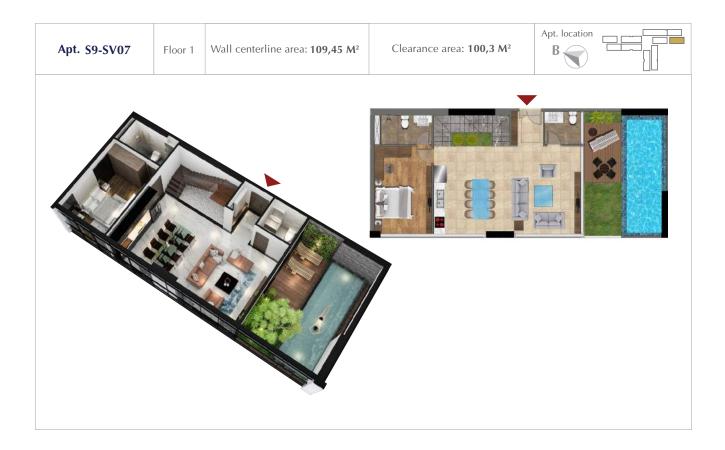

## TYPICAL FLOOR PLAN OF BUILDING S9

(FLOOR PLAN OF FLOOR 35 – 1ST FLOOR OF SKY VILLAS)