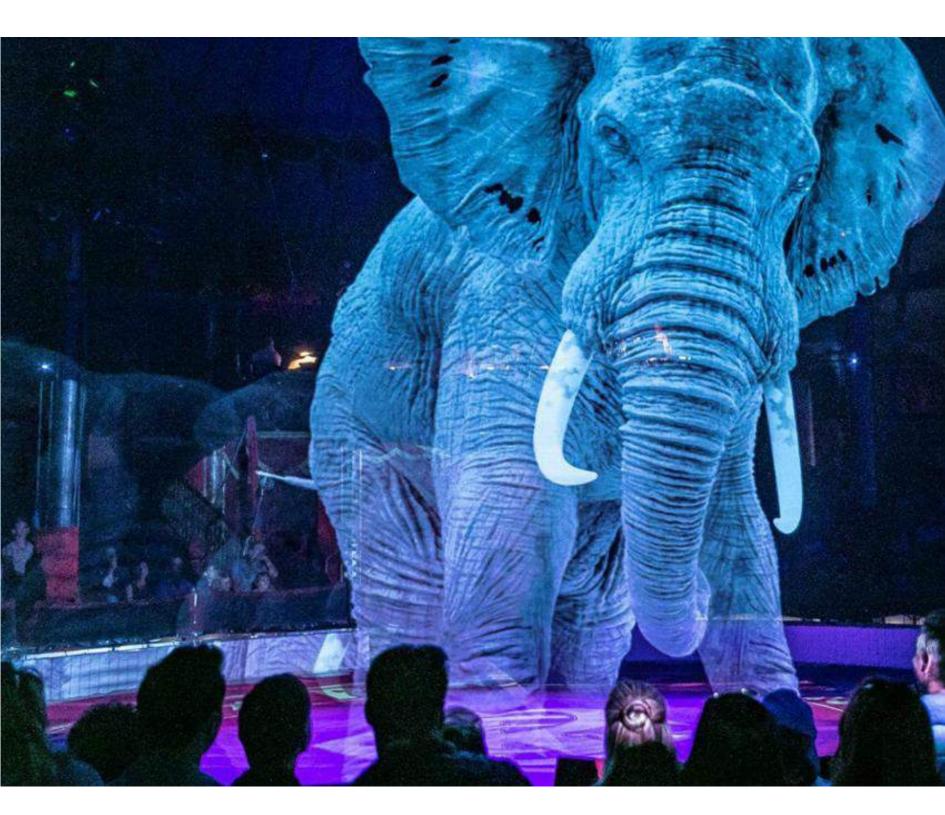

he children's cinema area here is equipped with the modern 4D-technology and is seen as the magical robotic cat named Doraemon. Visiting the area, children will have a chance to take fantastic adventures of multiple miles on the seabed filled with brilliant coral ranges and numerous kinds of fish, explore the universe full of stars, or become "little archaeologists" to explore the dinosaur world of the ancient times, etc.

#### **DORAEMON CINEMA**

**KIDZONE** 

unshine City Saigon is like a magical wooden box, in which a world with so many wonderful and lovable things is waiting for children to discover. The Kids Club, with its classrooms and playing areas, will help children develop comprehensively by equipping them with diverse skills such as creativity, communication confidence, plentiful imagination, and self-protection. This is also a place for connection of love between parents and children.