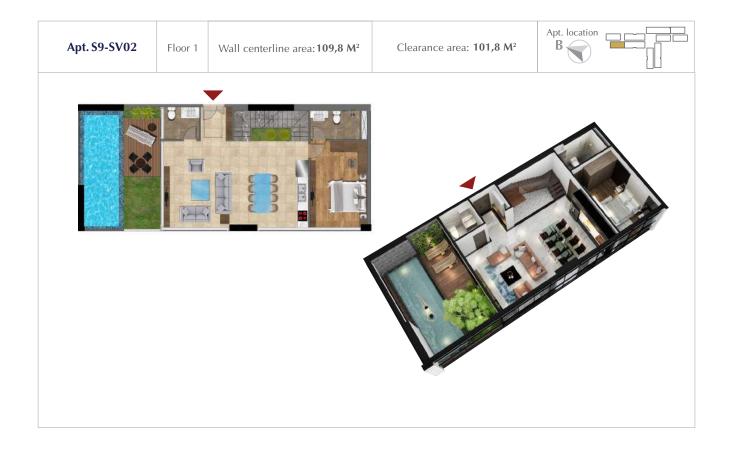

## TYPICAL FLOOR PLAN OF BUILDING S9

(FLOOR PLAN OF FLOOR 35 – 1ST FLOOR OF SKY VILLAS)