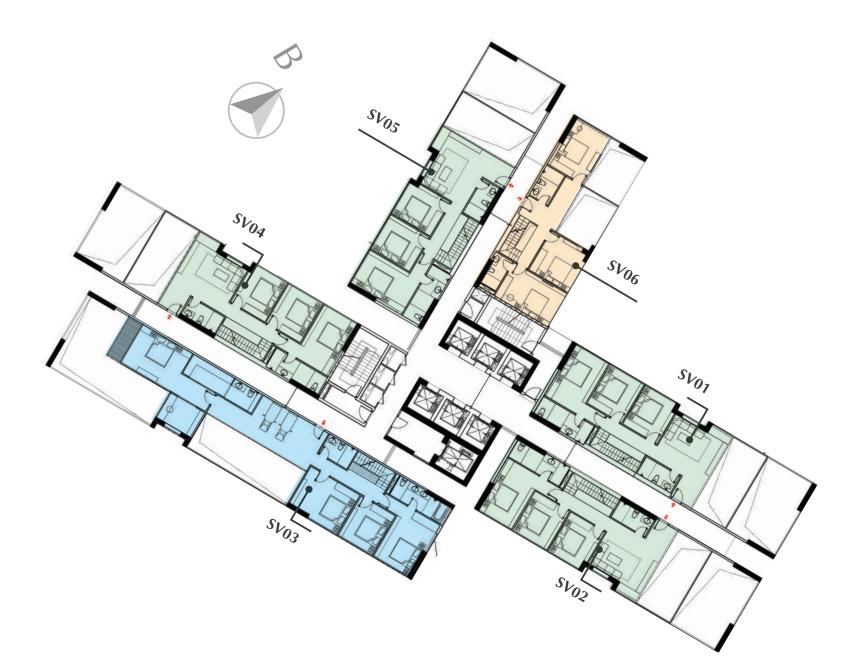

# TYPICAL FLOOR PLAN OF BUILDING S8

(Floor plan of floor 35 – 1st floor of Sky Villas)

# TYPICAL FLOOR PLAN OF BUILDING S8

(Floor plan of floor 36 – 2nd floor of Sky Villas)

# Apt. location Clearance area: 91,9 M<sup>2</sup> Apt. S8-SV02 Floor 2 Wall centerline area: 155,7 M<sup>2</sup> B

\* Parameters in the drawing are relative. The official specifications of each apartment will be specified in the agreement signed between the investor and the customer. All information in this document is correct at the time of publication and is subject to change without notice The images in this document are for illustrative purposes only

# Apt. S8-SV03 Flor 1 Wall centerline area: 233,5 M<sup>2</sup> Clearance area: 218,8 M<sup>2</sup> <td