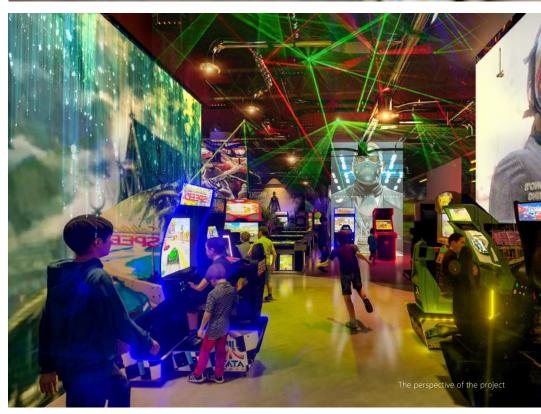

he children's cinema area here is equipped with the modern 4D-technology and is seen as the magical robotic cat named Doraemon. Visiting the area, children will have a chance to take fantastic adventures of multiple miles on the seabed filled with brilliant coral ranges and numerous kinds of fish, explore the universe full of stars, or become "little archaeologists" to explore the dinosaur world of the ancient times, etc.

#### **DORAEMON CINEMA**

**KIDZONE** 

unshine City Saigon is like a magical wooden box, in which a world with so many wonderful and lovable things is waiting for children to discover. The Kids Club, with its classrooms and playing areas, will help children develop comprehensively by equipping them with diverse skills such as creativity, communication confidence, plentiful imagination, and self-protection. This is also a place for connection of love between parents and children.