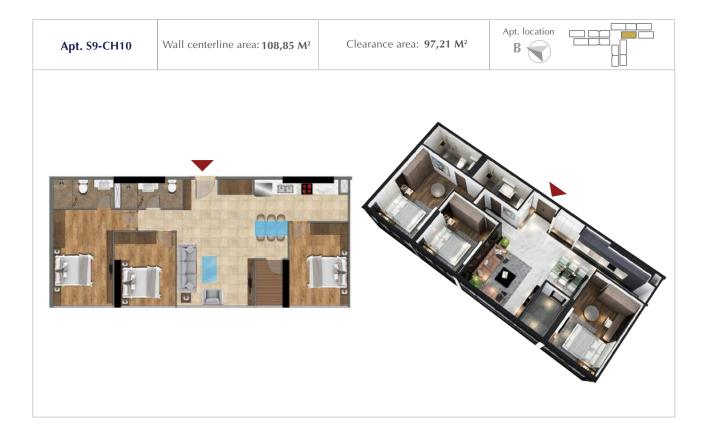

(FLOOR PLANS OF FLOORS 16,18,20,22,24,26,28,30,32,34)

| No. | Apt. code | Wall centerline area (m <sup>2</sup> ) | Clearance area (m <sup>2</sup> ) |
|-----|-----------|----------------------------------------|----------------------------------|
| 1   | S9-CH03   | 110                                    | 100, 2                           |
| 2   | S9-CH04   | 109,23                                 | 97,32                            |
| 3   | S9-CH07   | 109                                    | 99,03                            |
| 4   | S9-CH09   | 109,37                                 | 99,57                            |
| 5   | S9-CH10   | 109,23                                 | 98,03                            |