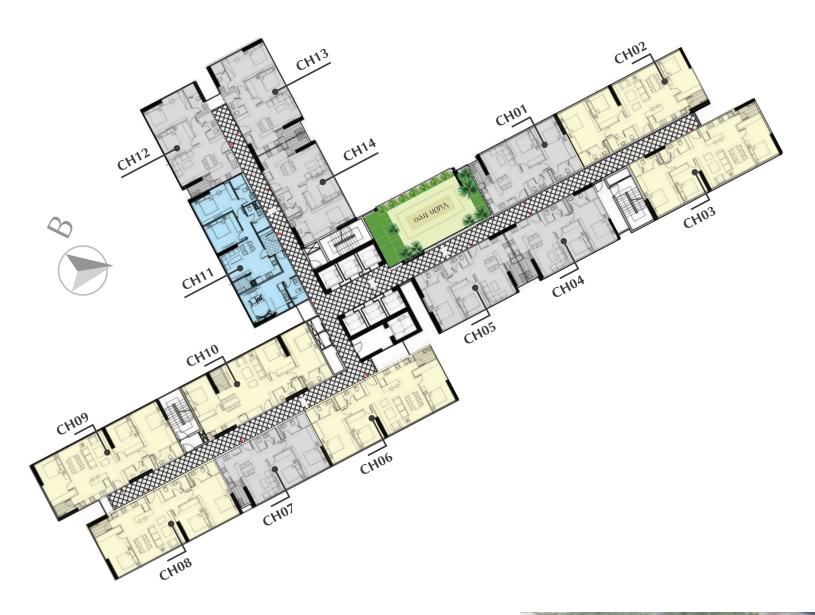

## TYPICAL FLOOR PLAN OF BUILDING S9

(FLOOR PLANS OF FLOORS 3, 3A,5,6,7,8,9,10,11,12,12A,14 - MULTIFUNCTIONAL OFFICE

### (FLOOR PLANS OF FLOORS 3, 3A,5,6,7,8,9,10,11,12,12A,14 - MULTIFUNCTIONAL OFFICE

| No. | Apt. code | Wall centerline area (m <sup>2</sup> ) | Clearance area (m <sup>2</sup> ) |
|-----|-----------|----------------------------------------|----------------------------------|
| 1   | S9-VP01   | 76, 8 2                                | 70,02                            |
| 2   | S9-VP02   | 76,71                                  | 70,02                            |
| 3   | S9- VP05  | 76,82                                  | 67,89                            |
| 4   | S9- VP06  | 77,83                                  | 68,62                            |
| 5   | S9- VP08  | 78,00                                  | 70,87                            |
| 6   | S9-VP13   | 78,24                                  | 69,38                            |
| 7   | S9-VP14   | 77,83                                  | 68,57                            |
| 8   | S9-VP15   | 77,75                                  | 69,45                            |