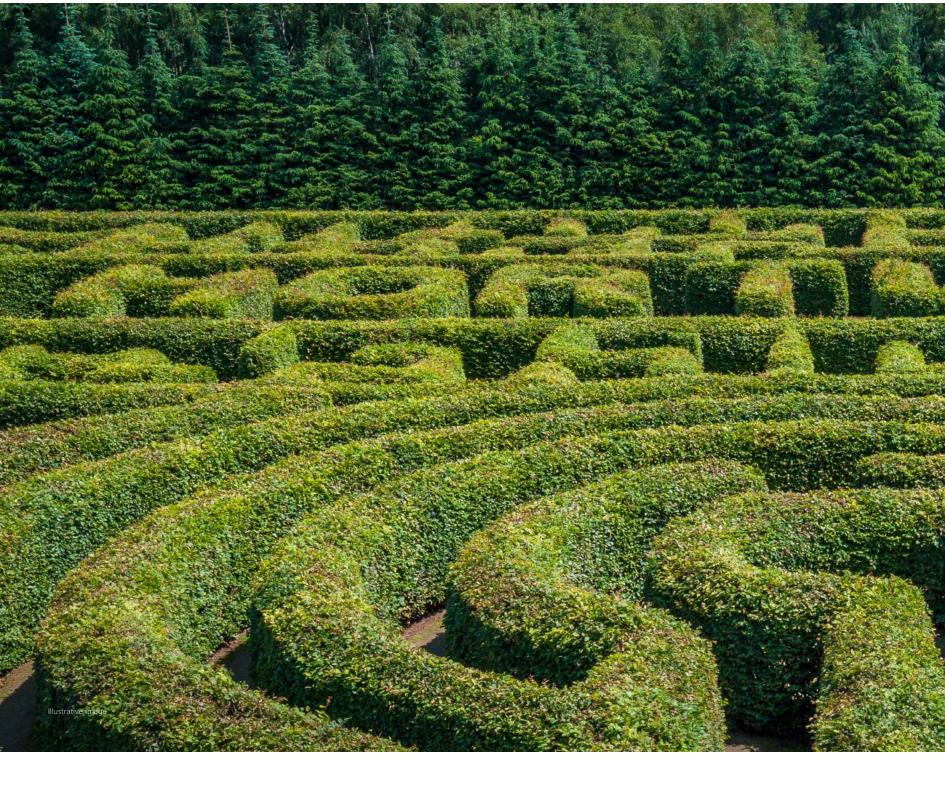

#### LABYRINTH GARDEN OF LITTLE ELVES

he labyrinth garden of little elves will bring children into a fantasy world with tooth fairies, elfins and dwarves. As a mischievous trick created by little elves, zigzag paths there will challenge children's judgment ability. After conquering the maze, winning kids will receive deserving rewards.