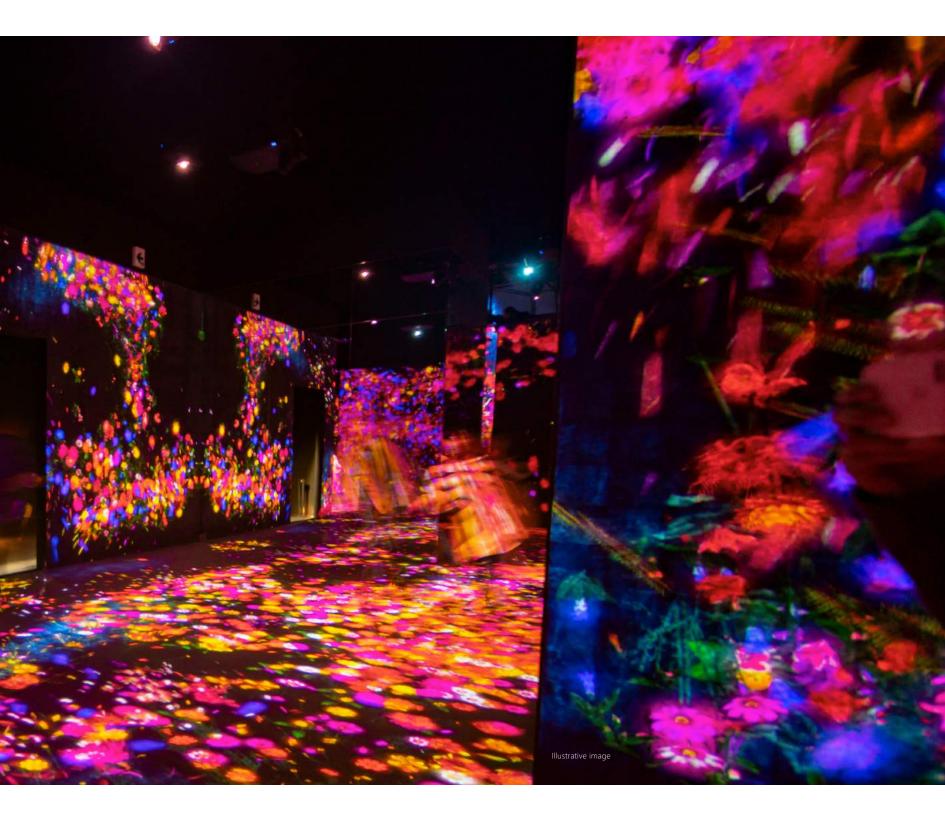

# SUNSHINE CITY SAIGON

OPENING UP A WORLD SPARKLING WITH FAIRY COLORS

he phosphorescent world using the modern lighting technology will bring children into Alice's wonderland. There, kids will be fascinated with the 7-color rainbow world, the colorful aquariums adorned with brilliant coral reefs and lovely schools of fish; or the cosmic world with numerous sparkling stars.

This phosphorescent world will offer a fresh, imaginative space to children.

#### ALICE'S PHOSPHORESCENT WORLD