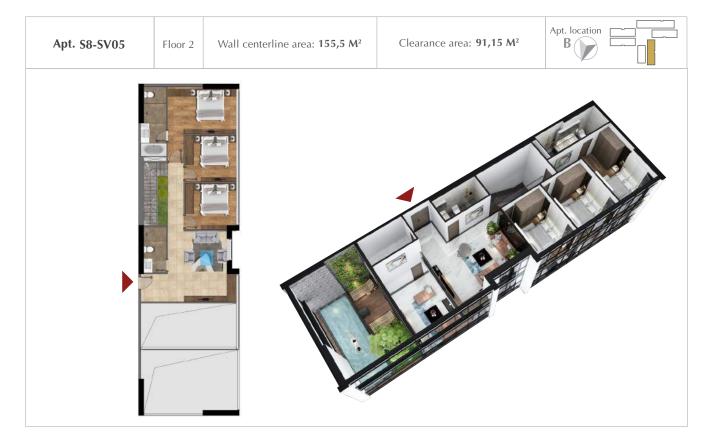

# Apt. location Clearance area: 91,9 M<sup>2</sup> Apt. S8-SV02 Floor 2 Wall centerline area: 155,7 M<sup>2</sup> B

\* Parameters in the drawing are relative. The official specifications of each apartment will be specified in the agreement signed between the investor and the customer. All information in this document is correct at the time of publication and is subject to change without notice The images in this document are for illustrative purposes only