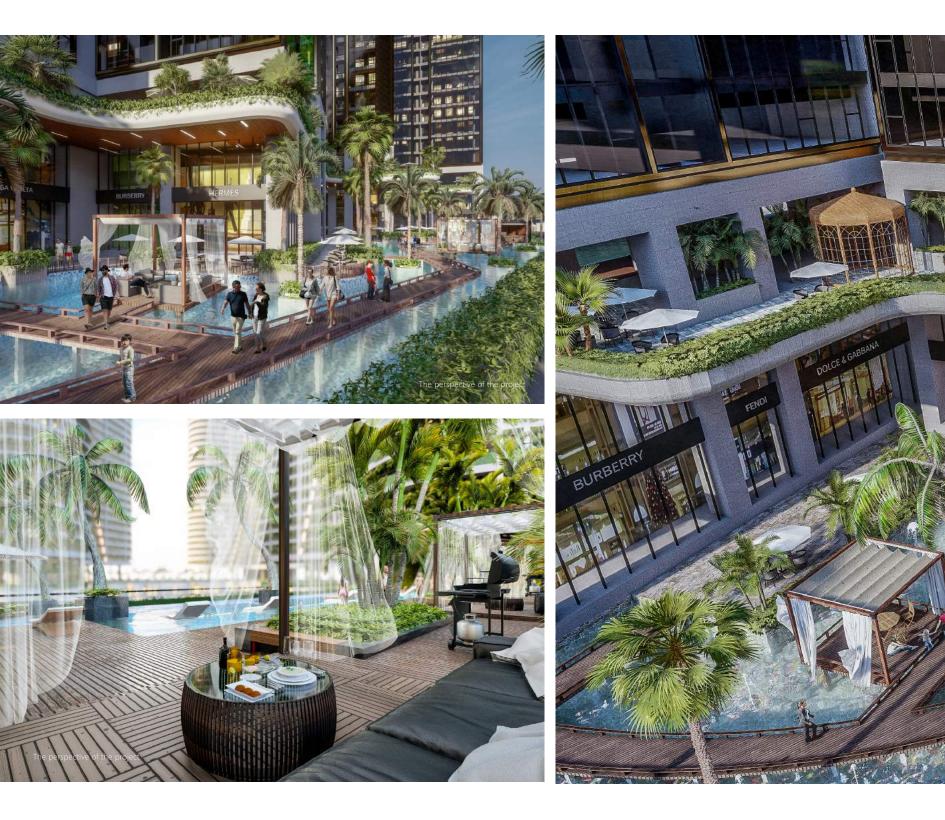

#### **RESORT IN THE HEART OF SAIGON**

unshine City Saigon offers a 365-day refreshment space like a resort, where the green of vegetation and flowers is seen everywhere, from the immense park, the green pool area, the children's amusement park, to the shaded walkways. Coming to Sunshine City Saigon, visitors will feel as if they were in a 5-star resort in Nha Trang or Da Nang...

t this resort-like facility, the typical heat and dusty smoke of Saigon were left behind, making room for clear sounds: the murmuring waves, the babbling streams, the chirping of birds chasing each other under the foliage green, the sound of fish wagging their tails and even the stirring of the plants amid the faint floral scent and the sweet smell of young grass. Living in Sunshine City Saigon, residents will enjoy 5-star resort comforts that only a few luxury projects in Saigon may have.

he resort pool area of Sunshine City Saigon is designed as an oasis filled with green trees. Immersing yourself in the clear water and enjoying faint floral scent amidst the cool river breeze will bring you excellent moments of relaxation at the oasis pool area.