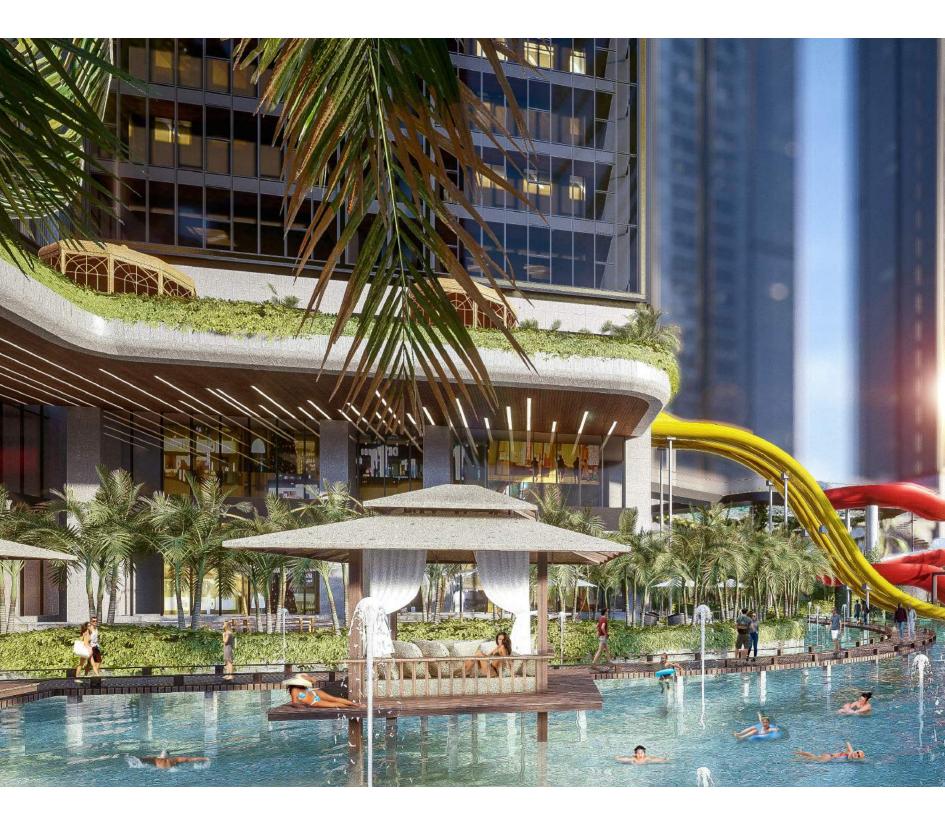

#### **RESORT IN THE HEART OF SAIGON**

unshine City Saigon offers a 365-day refreshment space like a resort, where the green of vegetation and flowers is seen everywhere, from the immense park, the green pool area, the children's amusement park, to the shaded walkways. Coming to Sunshine City Saigon, visitors will feel as if they were in a 5-star resort in Nha Trang or Da Nang...

t this resort-like facility, the typical heat and dusty smoke of Saigon were left behind, making room for clear sounds: the murmuring waves, the babbling streams, the chirping of birds chasing each other under the foliage green, the sound of fish wagging their tails and even the stirring of the plants amid the faint floral scent and the sweet smell of young grass. Living in Sunshine City Saigon, residents will enjoy 5-star resort comforts that only a few luxury projects in Saigon may have.

he resort pool area of Sunshine City Saigon is designed as an oasis filled with green trees. Immersing yourself in the clear water and enjoying faint floral scent amidst the cool river breeze will bring you excellent moments of relaxation at the oasis pool area.