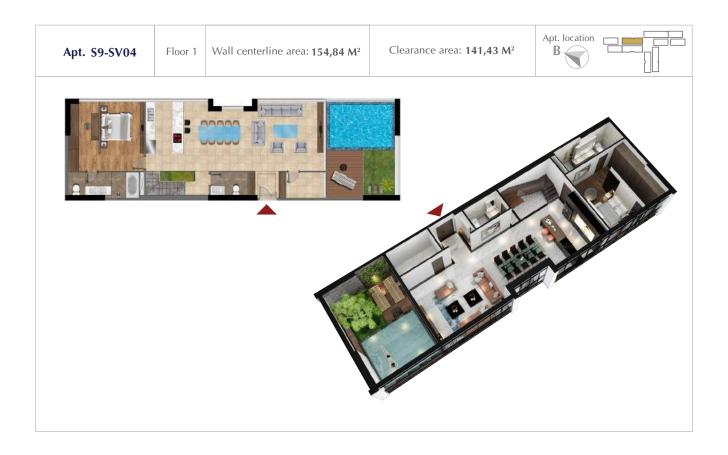

## TYPICAL FLOOR PLAN OF BUILDING S9

(FLOOR PLAN OF FLOOR 35 – 1ST FLOOR OF SKY VILLAS)