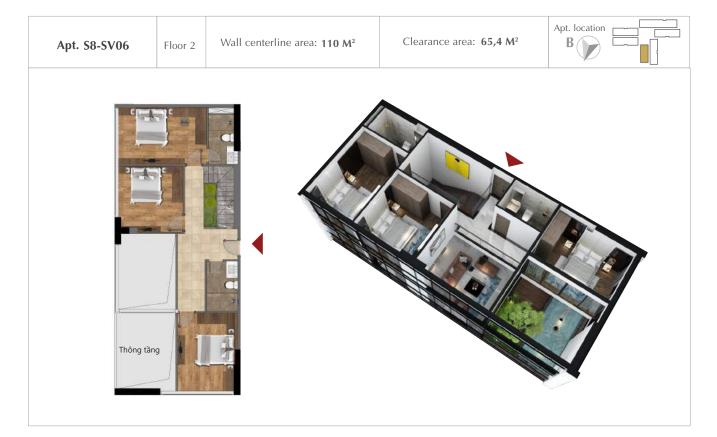

# Apt. S8-VP12 Wall centerline area: 110 M<sup>2</sup> Clearance area: 98,4 M<sup>2</sup> During the second second