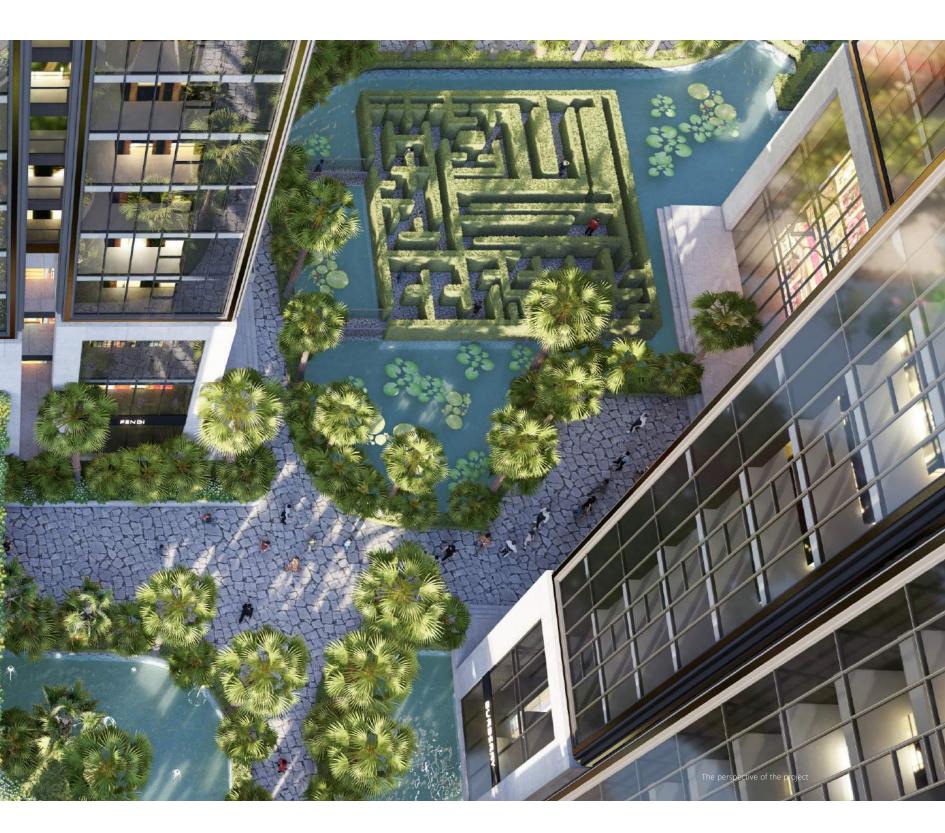

#### LABYRINTH GARDEN OF LITTLE ELVES

he labyrinth garden of little elves will bring children into a fantasy world with tooth fairies, elfins and dwarves. As a mischievous trick created by little elves, zigzag paths there will challenge children's judgment ability. After conquering the maze, winning kids will receive deserving rewards.