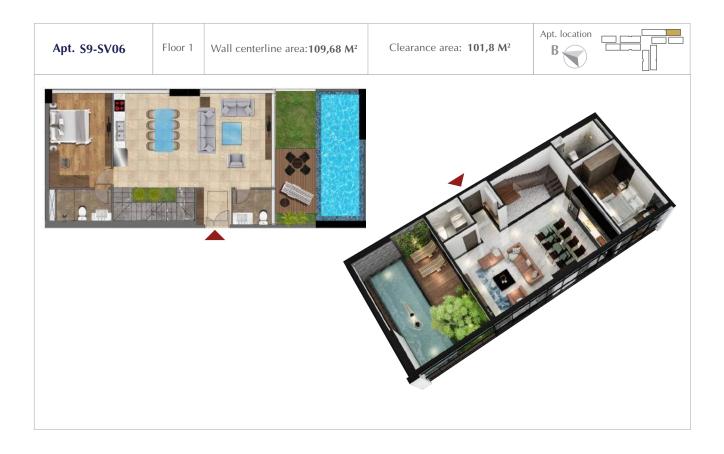

## TYPICAL FLOOR PLAN OF BUILDING S9

(FLOOR PLAN OF FLOOR 35 – 1ST FLOOR OF SKY VILLAS)