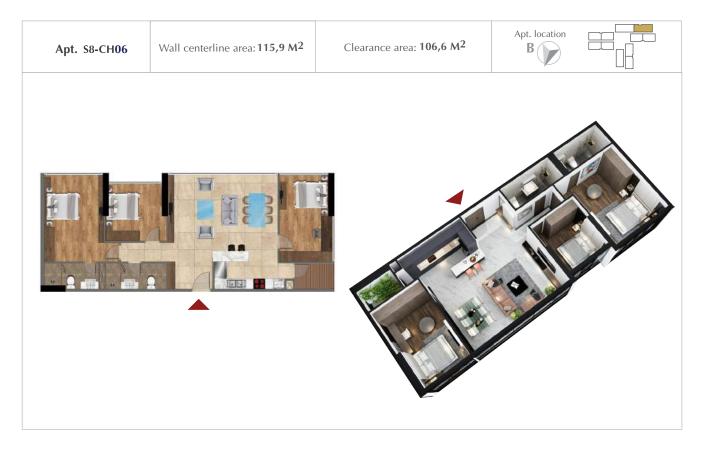

# TYPICAL FLOOR PLAN OF BUILDING S8

(Floor plans of Floors 12A, 15, 17, 19, 21, 23, 25, 27, 29, 31, 33)

| No. | Apt. code | Wall centerline area (m <sup>2</sup> ) | Clearance area (m <sup>2</sup> ) |
|-----|-----------|----------------------------------------|----------------------------------|
| 1   | S8-CH0 1  | 77,83                                  | 69,6                             |
| 2   | S8–CH0 2  | 77,83                                  | 68,7                             |
| 3   | S8-CH0 3  | 77,83                                  | 68,7                             |
| 4   | S8-CH0 6  | 77,74                                  | 68,3                             |
| 5   | S8-CH0 7  | 76,74                                  | 68                               |
| 6   | S8-CH0 8  | 77,74                                  | 68,7                             |
| 7   | S8-CH0 9  | 77,74                                  | 68,4                             |

### TYPICAL APARTMENT OF BUILDING S8 (Floors 12A, 15, 17, 19, 21, 23, 25, 27, 29, 31, 33)