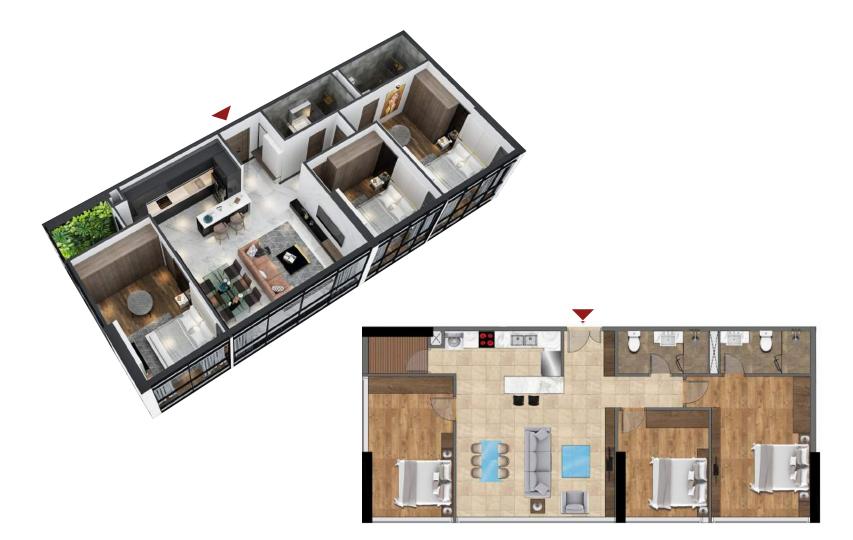

## TYPICAL FLOOR PLAN OF BUILDING S9

(FLOOR PLANS OF FLOORS 15,17,19,21,23,27,29,31,33)

3 bedroom apartment

3 bedroom apartment (Dual key)

(FLOOR PLANS OF FLOORS 15,17,19,21,23,27,29,31,33)

| No. | Apt. code | Wall centerline area (m <sup>2</sup> ) | Clearance area (m <sup>2</sup> ) |
|-----|-----------|----------------------------------------|----------------------------------|
| 1   | S9-CH01   | 76,7 1                                 | 70,02                            |
| 2   | S9-CH04   | 76,8 2                                 | 67,89                            |
| 3   | S9-CH05   | 77,8 3                                 | 68,62                            |
| 4   | S9-CH07   | 78,0 0                                 | 70,87                            |
| 5   | S9-CH12   | 78,2 4                                 | 69,38                            |
| 6   | S9-CH13   | 77,8 3                                 | 68,57                            |
| 7   | S9-CH14   | 77,7 5                                 | 69,45                            |

(FLOOR PLANS OF FLOORS 15,17,19,21,23,27,29,31,33)

| No. | Apt. code | Wall centerline area (m <sup>2</sup> ) | Clearance area (m <sup>2</sup> ) |
|-----|-----------|----------------------------------------|----------------------------------|
| 1   | S9-CH02   | 110                                    | 100.2                            |
| 2   | S9-CH03   | 109,23                                 | 97,3 2                           |
| 3   | S9-CH06   | 109                                    | 99.0 3                           |
| 4   | S9-CH08   | 109,37                                 | 99,5 7                           |
| 5   | S9-CH09   | 109,23                                 | 98,0 3                           |