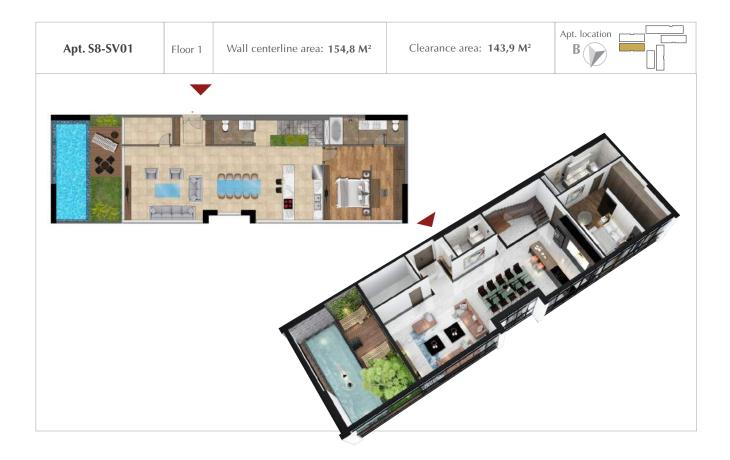

# TYPICAL FLOOR PLAN OF BUILDING S8

(Floor plan of floor 35 – 1st floor of Sky Villas)