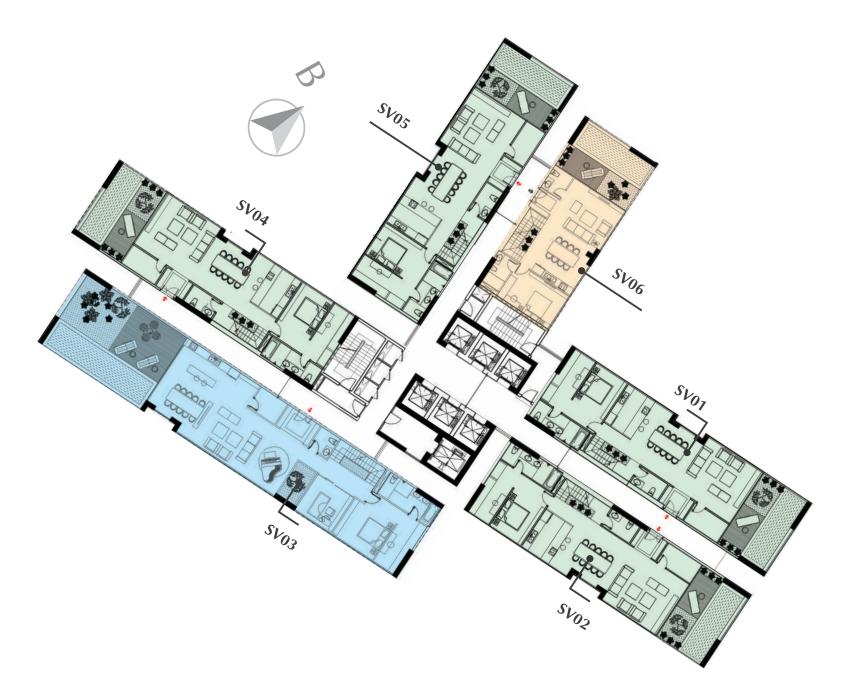

# TYPICAL FLOOR PLAN OF BUILDING S8

(Floor plan of floor 35 – 1st floor of Sky Villas)

# TYPICAL FLOOR PLAN OF BUILDING S8

(Floor plan of floor 36 – 2nd floor of Sky Villas)