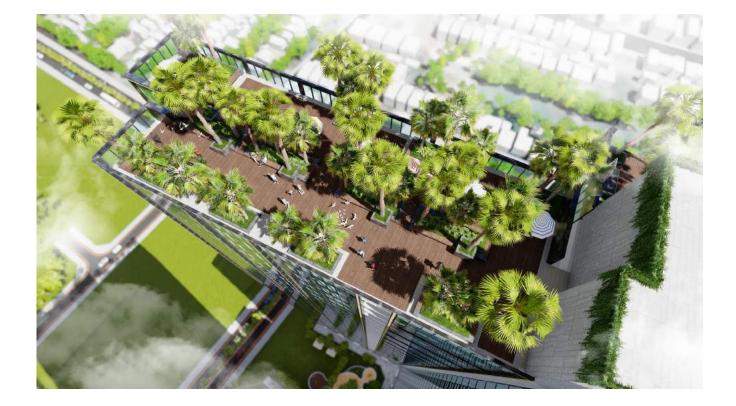

#### ZEN GARDEN - MIX OF WATERS AND VEGETATION

s soon as you step into Zen Garden, all your tiredness, anxiety and pressure in life will vanish. Zen Garden is like a Japanese painting rich in flavor and beauty. Walking barefoot on the grass still dampened with dew, then sitting by the tranquil lake, and zooming your eyes out to the whole Ca Cam River, you feel like as if you were fixing the yin and yang of the earth and heaven into your memory.

very early morning, nothing is more refreshing than when you are leisurely strolling on the path full of green trees, stretching to breathe the chest of the fresh air and watching the Ca Cam River being "dyed" yellow by the morning sunlight.

# ROOFTOP STROLLING PATH