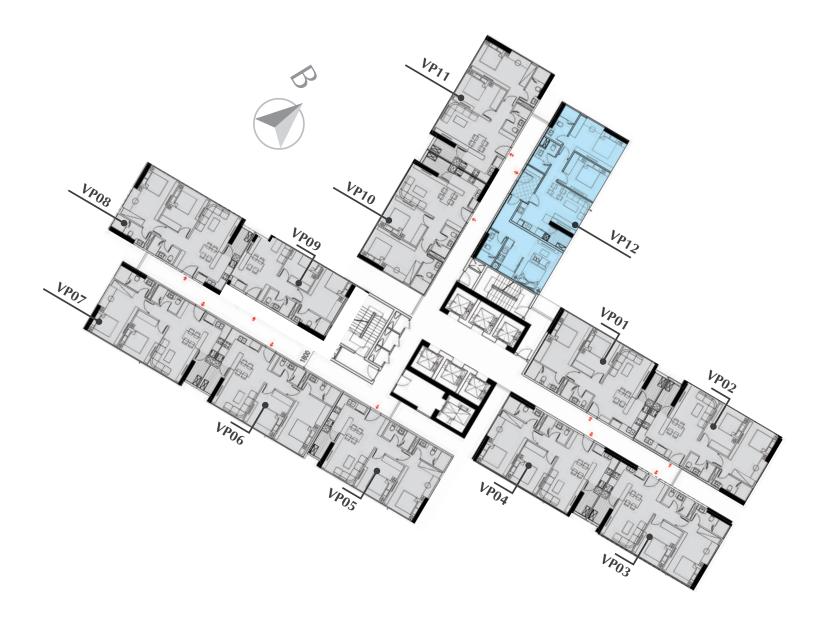

## TYPICAL FLOOR PLAN OF BUILDING S8

(FLOOR PLANS OF FLOORS 3-11 - MULTIFUNCTIONAL OFFICE)

2-bedroom apartment

3-bedroom apartment (dual key)

### TYPICAL FLOOR PLAN OF BUILDING S8 (FLOORS 3-11)

|     | 1         |                                        |                                  |
|-----|-----------|----------------------------------------|----------------------------------|
| No. | Apt. code | Wall centerline area (m <sup>2</sup> ) | Clearance area (m <sup>2</sup> ) |
| 1   | S8-VP01   | 76,89                                  | 70, 1                            |
| 2   | S8-VP02   | 77,83                                  | 69, 6                            |
| 3   | S8-VP03   | 77,83                                  | 68, 7                            |
| 4   | S8-VP04   | 77,83                                  | 68, 7                            |
| 5   | S8-VP05   | 77,78                                  | 69, 1                            |
| 6   | S8-VP06   | 77,72                                  | 70, 7                            |
| 7   | S8-VP07   | 77,74                                  | 69, 1                            |
| 8   | S8-VP08   | 77,74                                  | 68, 3                            |
| 9   | S8-VP09   | 76,74                                  | 68, 0                            |
| 10  | S8-VP010  | 77,74                                  | 68, 7                            |
| 11  | S8-VP011  | 77,74                                  | 68, 4                            |

# Apt. S8-VP12 Wall centerline area: 110 M<sup>2</sup> Clearance area: 98,4 M<sup>2</sup> During the second second