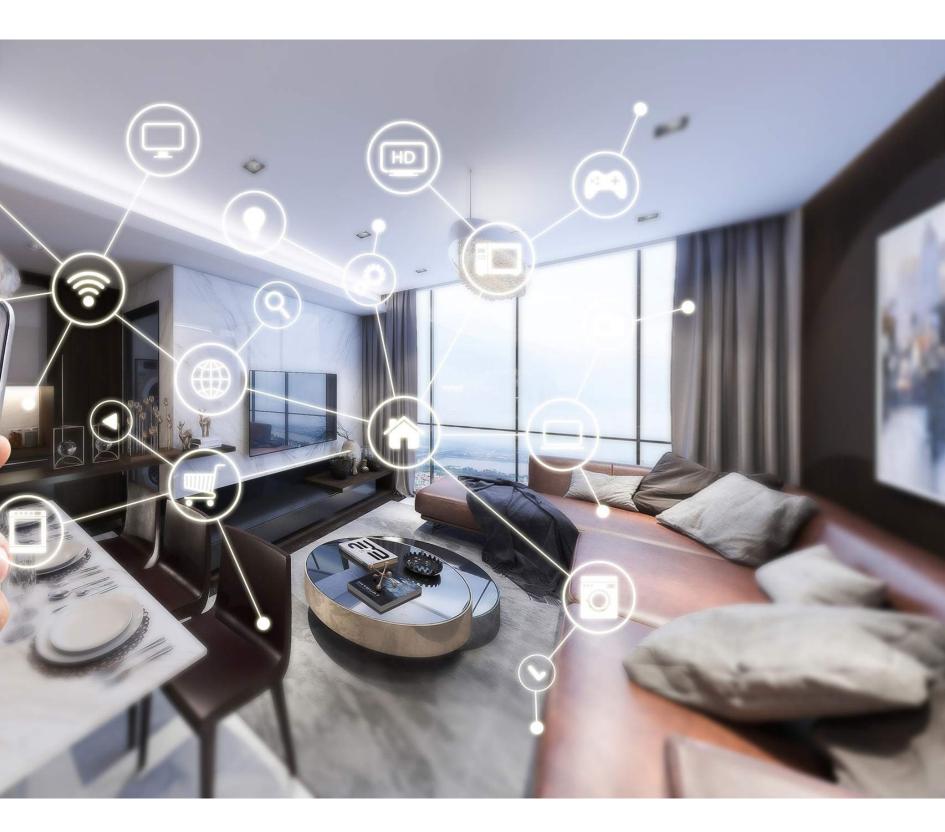

# **SMART LIVING**

Smart apartments at Sunshine City Saigon are equipped with the most modern applications of the current technology 4.0 era.

he IR Gateway device system is continuously developed and updated with its latest versions by the Sunshine Group to control household electronic devices such as lights, curtains, fans, TV sets, speakers, air conditioners, etc. just by One-touch button, simultaneously changing the home space at the owner's discretion.

At Sunshine City Saigon, the technology 4.0 does not confine to conventional Smart Home packages but extends to more advanced ones, through a pre-programmed "script" appropriate to the owner's habits. This is also one of the typical examples for the application of artificial intelligence that has been researched and invested strongly by the Sunshine Group in various projects, including Sunshine City Saigon.