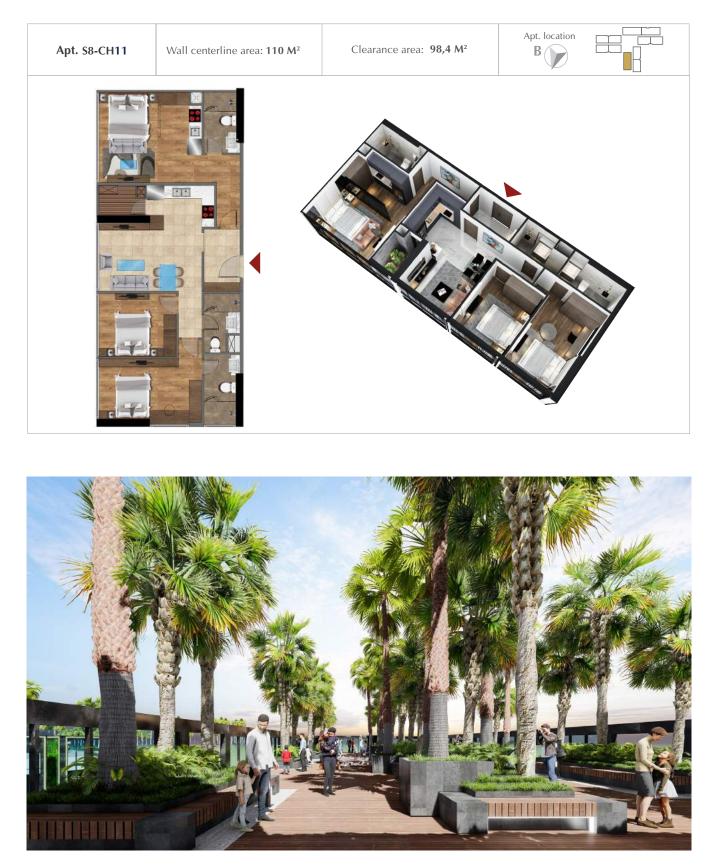

# Apt. S8-VP12 Wall centerline area: 110 M<sup>2</sup> Clearance area: 98,4 M<sup>2</sup> During the second second