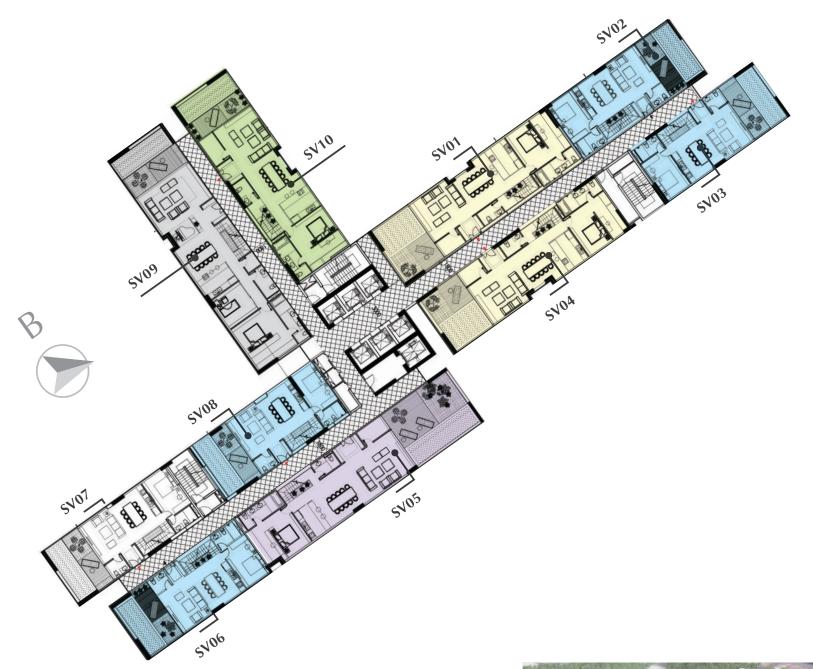

centerline area (m <sup>2</sup> ) | Clearance area (m <sup>2</sup> ) |
|-----|-----------|----------------------------------------|----------------------------------|
| 1   | S9-CH02   | 110                                    | 100.2                            |
| 2   | S9-CH03   | 109,23                                 | 97,3 2                           |
| 3   | S9-CH06   | 109                                    | 99.0 3                           |
| 4   | S9-CH08   | 109,37                                 | 99,5 7                           |
| 5   | S9-CH09   | 109,23                                 | 98,0 3                           |

#### (FLOOR PLANS OF FLOORS 15,17,19,21,23,27,29,31,33)





## TYPICAL FLOOR PLAN OF BUILDING S9

(FLOOR PLAN OF FLOOR 35 – 1ST FLOOR OF SKY VILLAS)





## TYPICAL FLOOR PLAN OF BUILDING S9

(FLOOR PLAN OF FLOOR 36 – 2ND FLOOR OF SKY VILLAS)















































#### FINISHING MATERIALS FOR HIGH-END APARTMENTS AT SUNSHINE CITY SAIGON

| NO. | ITEM              | MATERIAL - SPECIFICATION                                                                                                                                                  | FIRM                                             | ORIGIN  | ILLUSTRATIVE IMAGE | NOTE |  |  |
|-----|-------------------|---------------------------------------------------------------------------------------------------------------------------------------------------------------------------|--------------------------------------------------|---------|--------------------|------|--|