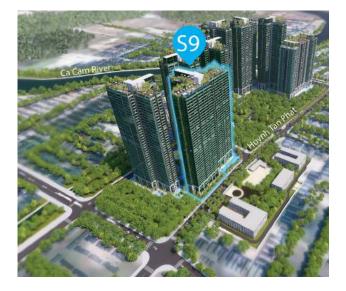

#### **RESORT CLOSE TO PHU MY HUNG, PEACEFUL ALONG CA CAM RIVER**

Sunshine City Saigon has a very favorable geographical location as it is located close to Phu My Hung and is surrounded by the Ca Cam River.

From the project, it takes residents only a few minutes to access a range of leading facilities in the area, such as Crescent Lake, Crescent Mall, Vivo City, Lotte Mart, FV International Hospital or RMIT University... Especially, residents at the project need only 15 minutes to reach the central area of District 1 or just 10 minutes to arrive at the Thu Thiem Financial Center...