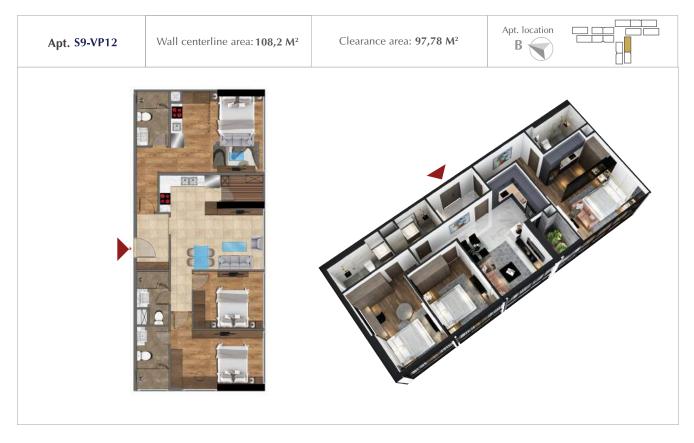

| No. | Apt. code | Wall centerline area (m <sup>2</sup> ) | Clearance area (m <sup>2</sup> ) |
|-----|-----------|----------------------------------------|----------------------------------|
| 1   | S9-VP03   | 110                                    | 100, 2                           |
| 2   | S9 – VP04 | 109,23                                 | 97,32                            |
| 3   | S9-VP07   | 109                                    | 99.03                            |
| 4   | S9-VP09   | 109,37                                 | 99,57                            |
| 5   | S9-VP10   | 109,23                                 | 98,03                            |