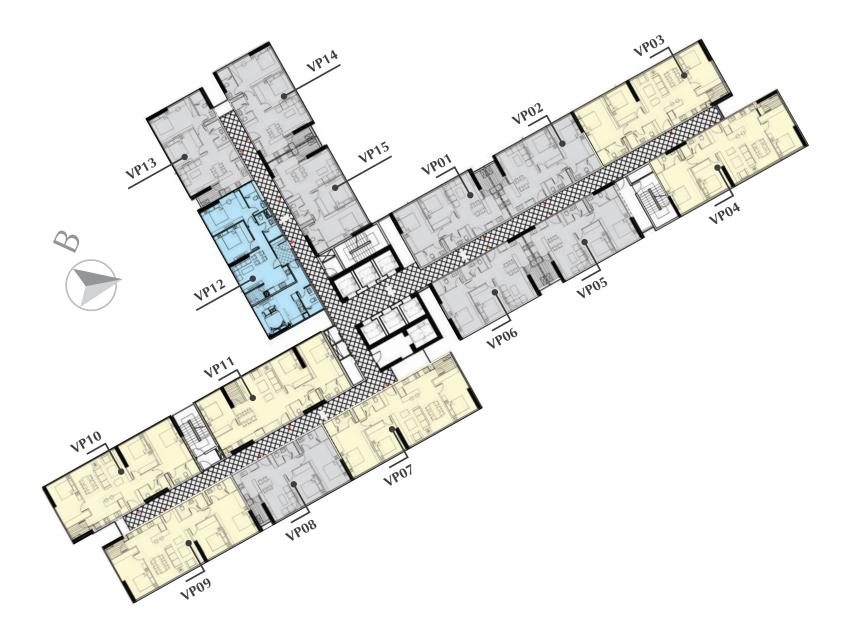

## TYPICAL FLOOR PLAN OF BUILDING S9

(FLOOR PLANS OF FLOORS 3, 3A,5,6,7,8,9,10,11,12,12A,14 - MULTIFUNCTIONAL OFFICE

### (FLOOR PLANS OF FLOORS 3, 3A,5,6,7,8,9,10,11,12,12A,14 - MULTIFUNCTIONAL OFFICE

| No. | Apt. code | Wall centerline area (m <sup>2</sup> ) | Clearance area (m <sup>2</sup> ) |
|-----|-----------|----------------------------------------|----------------------------------|
| 1   | S9-VP01   | 76, 8 2                                | 70,02                            |
| 2   | S9-VP02   | 76,71                                  | 70,02                            |
| 3   | S9- VP05  | 76,82                                  | 67,89                            |
| 4   | S9- VP06  | 77,83                                  | 68,62                            |
| 5   | S9- VP08  | 78,00                                  | 70,87                            |
| 6   | S9-VP13   | 78,24                                  | 69,38                            |
| 7   | S9-VP14   | 77,83                                  | 68,57                            |
| 8   | S9-VP15   | 77,75                                  | 69,45                            |

| No. | Apt. code | Wall centerline area (m <sup>2</sup> ) | Clearance area (m <sup>2</sup> ) |
|-----|-----------|----------------------------------------|----------------------------------|
| 1   | S9-VP03   | 110                                    | 100, 2                           |
| 2   | S9 – VP04 | 109,23                                 | 97,32                            |
| 3   | S9-VP07   | 109                                    | 99.03                            |
| 4   | S9-VP09   | 109,37                                 | 99,57                            |
| 5   | S9-VP10   | 109,23                                 | 98,03                            |