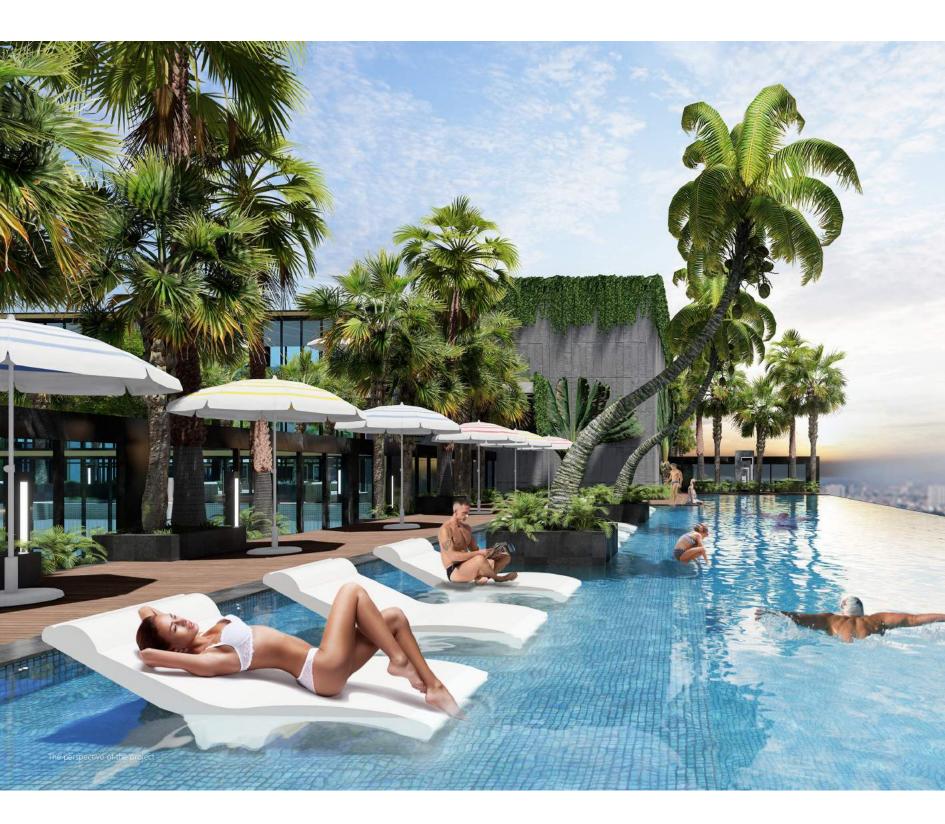

#### **RESORT IN THE HEART OF SAIGON**

unshine City Saigon offers a 365-day refreshment space like a resort, where the green of vegetation and flowers is seen everywhere, from the immense park, the green pool area, the children's amusement park, to the shaded walkways. Coming to Sunshine City Saigon, visitors will feel as if they were in a 5-star resort in Nha Trang or Da Nang...

t this resort-like facility, the typical heat and dusty smoke of Saigon were left behind, making room for clear sounds: the murmuring waves, the babbling streams, the chirping of birds chasing each other under the foliage green, the sound of fish wagging their tails and even the stirring of the plants amid the faint floral scent and the sweet smell of young grass. Living in Sunshine City Saigon, residents will enjoy 5-star resort comforts that only a few luxury projects in Saigon may have.

he resort pool area of Sunshine City Saigon is designed as an oasis filled with green trees. Immersing yourself in the clear water and enjoying faint floral scent amidst the cool river breeze will bring you excellent moments of relaxation at the oasis pool area.

## ROOFTOP INFINITY POOL