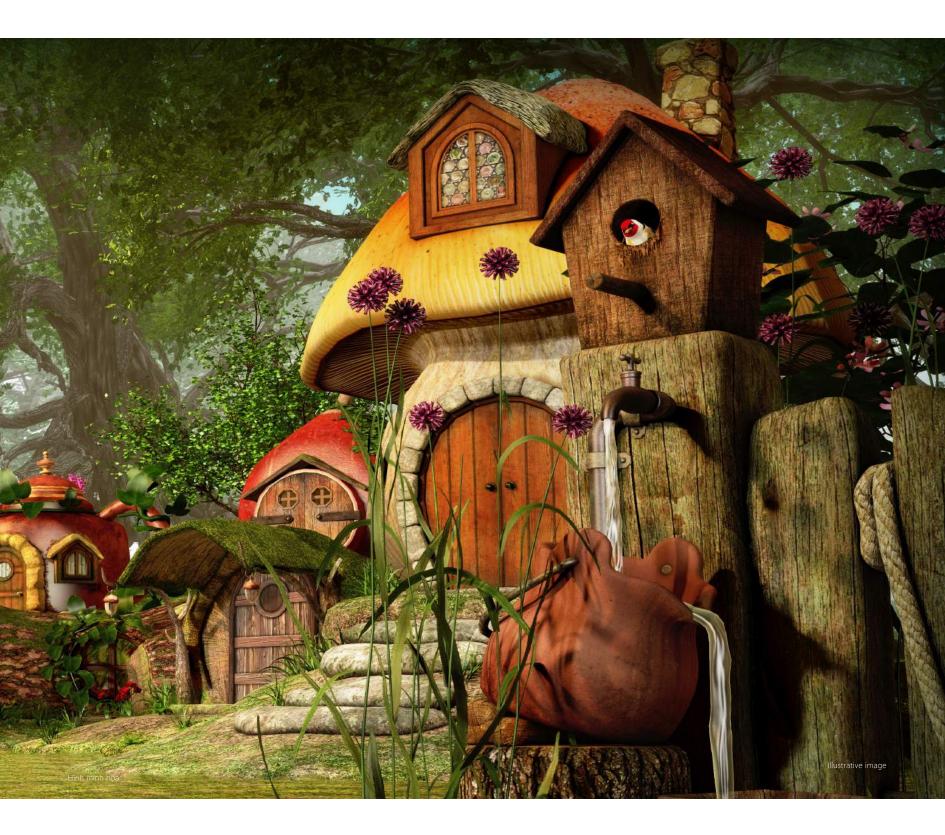

# FANTASY GARDEN

antasy Garden is a dream garden for every children. This recreational facility has teeters, Aladdin magic carpets, hanging swings adorned with flowers by the home of Snow White, toddler slides peeking out of the mushroom houses in a Smurf village, and Lego playrooms designed as Hobbit candy castles, etc

s green as a resort and sparkling like in a fairy tale, Sunshine City Saigon opens up a world full of wonderful and lovable things waiting for children to discover. There, they can enjoy swimming in Dolphin Water Park, self-challenging their thinking ability in the Hobbit's labyrinths, exploring Alice's phosphorescent world; feeling happy in their parents' arms amid the garden of happiness, and experiencing their vacation in one of the most luxurious resorts in Vietnam.