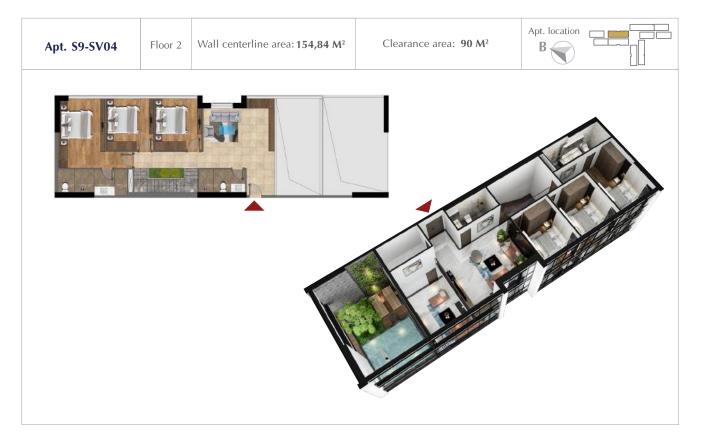

## TYPICAL FLOOR PLAN OF BUILDING S9

(FLOOR PLAN OF FLOOR 35 – 1ST FLOOR OF SKY VILLAS)