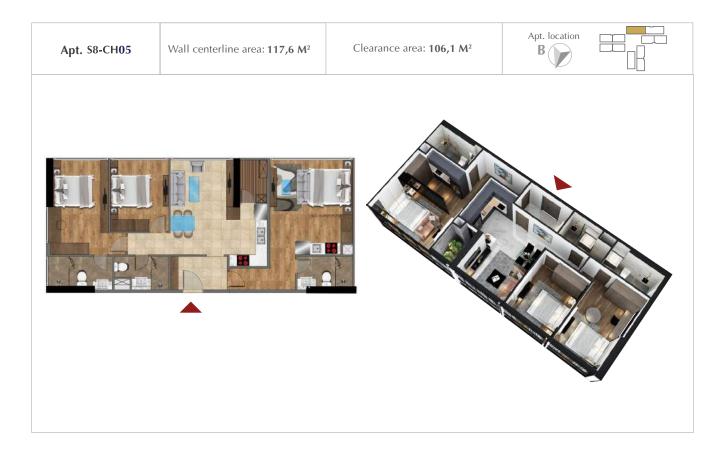

# TYPICAL FLOOR PLAN OF BUILDING S8

(Floor plans of Floors 12A, 15, 17, 19, 21, 23, 25, 27, 29, 31, 33)

| No. | Apt. code | Wall centerline area (m <sup>2</sup> ) | Clearance area (m <sup>2</sup> ) |
|-----|-----------|----------------------------------------|----------------------------------|
| 1   | S8-CH0 1  | 77,83                                  | 69,6                             |
| 2   | S8–CH0 2  | 77,83                                  | 68,7                             |
| 3   | S8-CH0 3  | 77,83                                  | 68,7                             |
| 4   | S8-CH0 6  | 77,74                                  | 68,3                             |
| 5   | S8-CH0 7  | 76,74                                  | 68                               |
| 6   | S8-CH0 8  | 77,74                                  | 68,7                             |
| 7   | S8-CH0 9  | 77,74                                  | 68,4                             |

### TYPICAL APARTMENT OF BUILDING S8 (Floors 12A, 15, 17, 19, 21, 23, 25, 27, 29, 31, 33)