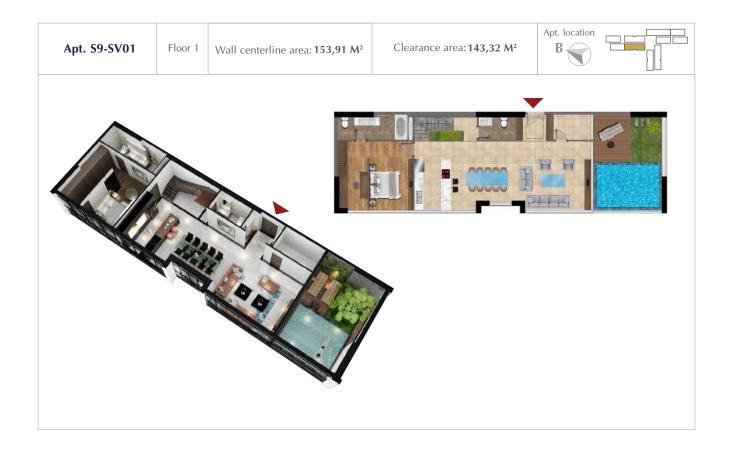

## TYPICAL FLOOR PLAN OF BUILDING S9

(FLOOR PLAN OF FLOOR 35 – 1ST FLOOR OF SKY VILLAS)