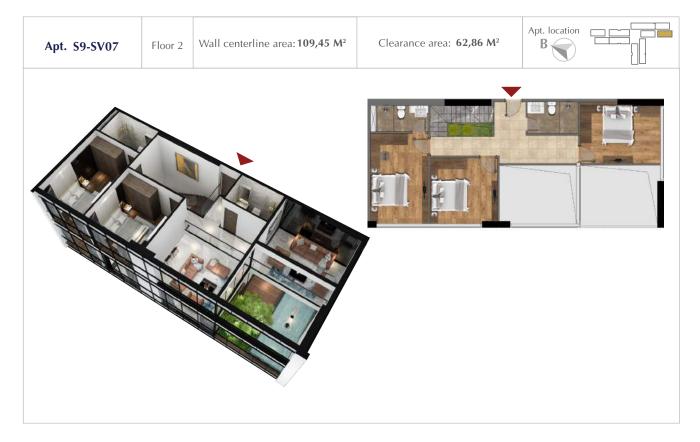

## TYPICAL FLOOR PLAN OF BUILDING S9

(FLOOR PLAN OF FLOOR 36 – 2ND FLOOR OF SKY VILLAS)