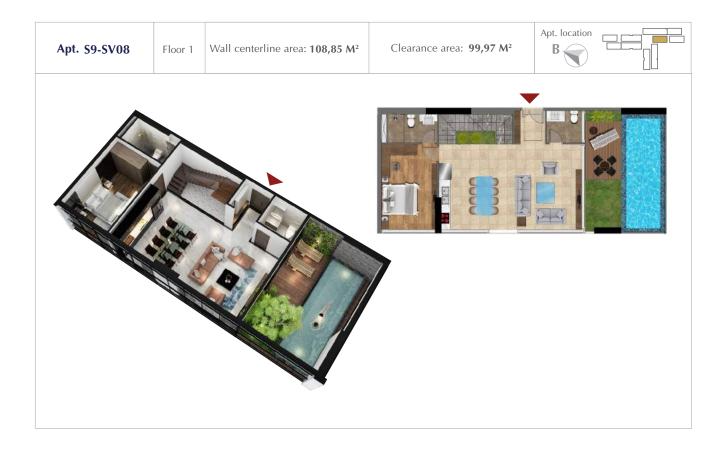

# Apt. S8-SV03 Flor 1 Wall centerline area: 233,5 M<sup>2</sup> Clearance area: 218,8 M<sup>2</sup> <td