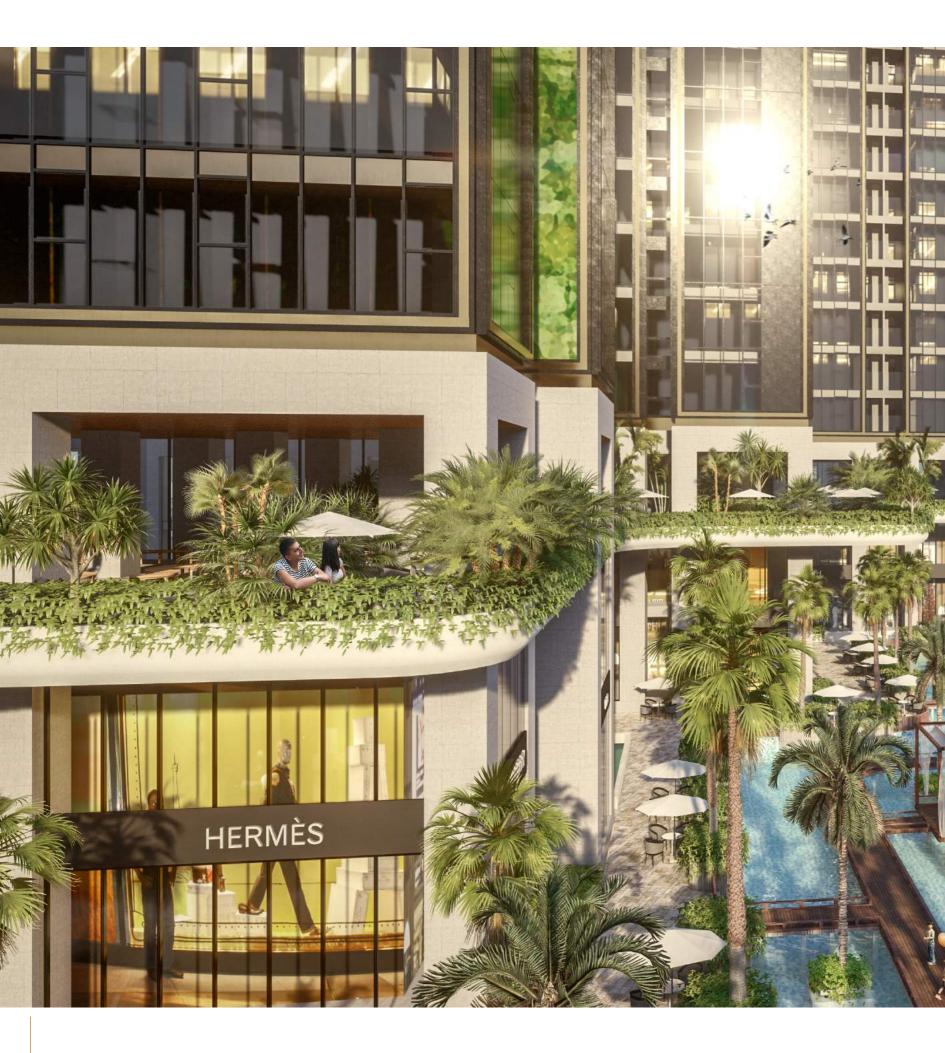

#### **RESORT IN THE HEART OF SAIGON**

unshine City Saigon offers a 365-day refreshment space like a resort, where the green of vegetation and flowers is seen everywhere, from the immense park, the green pool area, the children's amusement park, to the shaded walkways. Coming to Sunshine City Saigon, visitors will feel as if they were in a 5-star resort in Nha Trang or Da Nang...

t this resort-like facility, the typical heat and dusty smoke of Saigon were left behind, making room for clear sounds: the murmuring waves, the babbling streams, the chirping of birds chasing each other under the foliage green, the sound of fish wagging their tails and even the stirring of the plants amid the faint floral scent and the sweet smell of young grass. Living in Sunshine City Saigon, residents will enjoy 5-star resort comforts that only a few luxury projects in Saigon may have.

-

n addition to its internal facilities, Sunshine City Saigon also offers its residents more than 70 utilities of the whole area such as:

- Multifunctional sports facility
- Lake landscapes

- Lounge for visitors
- Inter-building underground parking
- Infinity pool
- Library
- Artistic overflowing waterfall
- Rooftop City Bar
- Maple Bear Preschool

- Asian European Restaurant
- 4S ecosystem: S-Pharmacy, S-Café,
- S Fitness & Spa
- Children's amusement area
- 4D or 5D cinema
- BBQ garden
- Rooftop footbridge