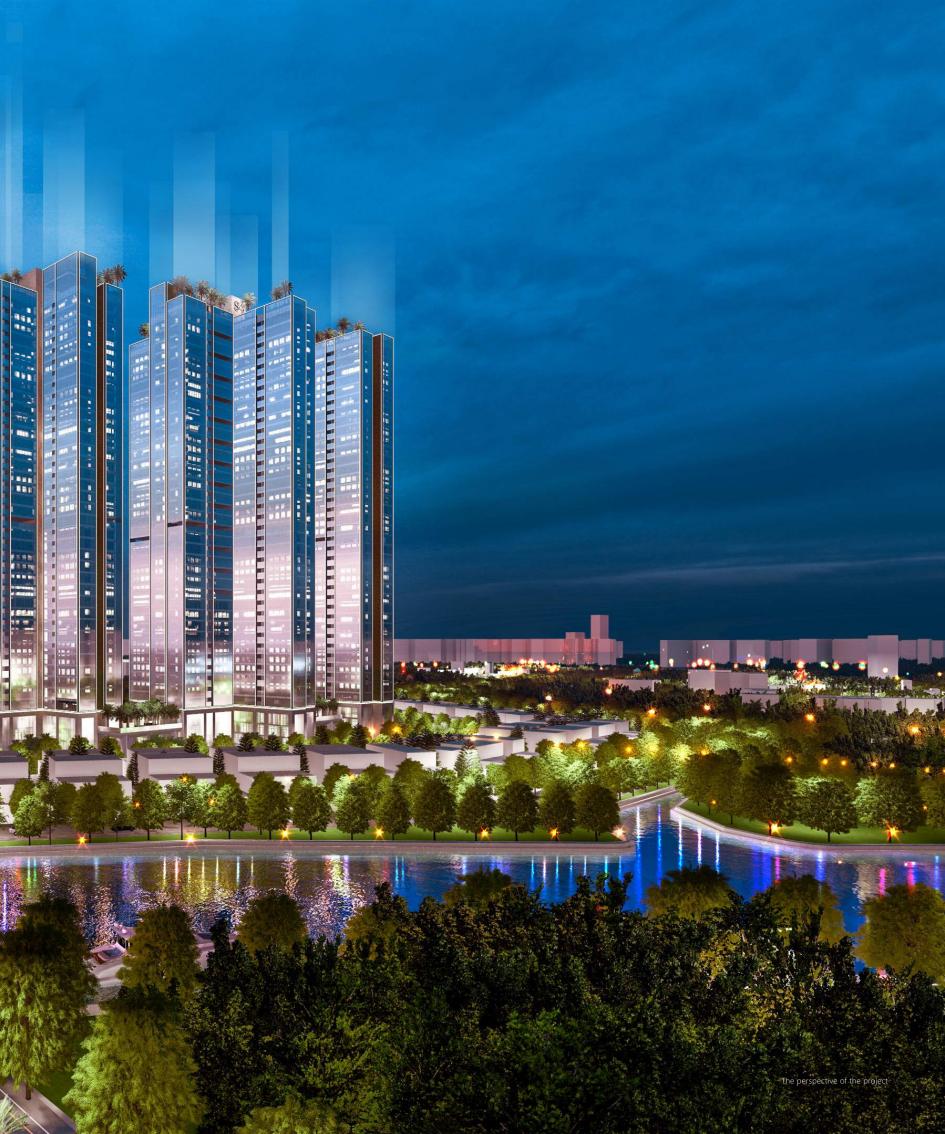

#### **RESORT CLOSE TO PHU MY HUNG, PEACEFUL ALONG CA CAM RIVER**

Sunshine City Saigon has a very favorable geographical location as it is located close to Phu My Hung and is surrounded by the Ca Cam River.

From the project, it takes residents only a few minutes to access a range of leading facilities in the area, such as Crescent Lake, Crescent Mall, Vivo City, Lotte Mart, FV International Hospital or RMIT University... Especially, residents at the project need only 15 minutes to reach the central area of District 1 or just 10 minutes to arrive at the Thu Thiem Financial Center...