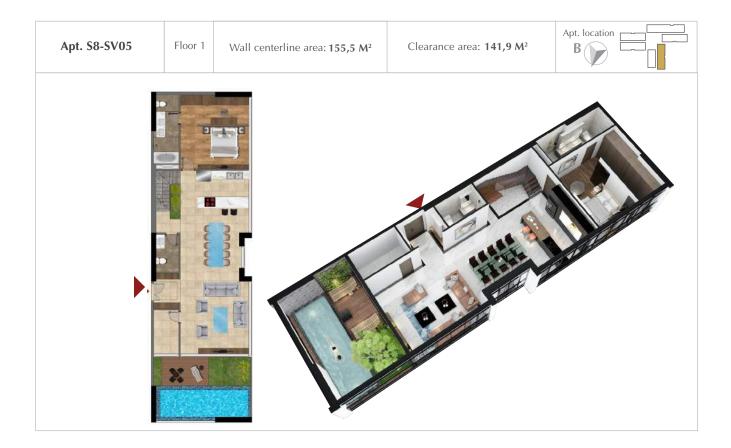

# TYPICAL FLOOR PLAN OF BUILDING S8

(Floor plan of floor 35 – 1st floor of Sky Villas)