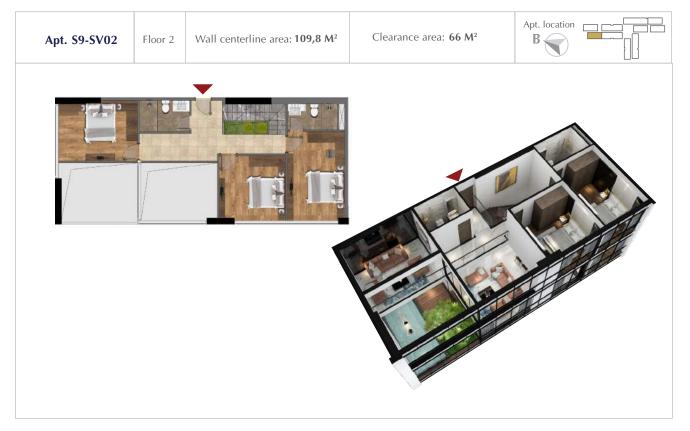

## TYPICAL FLOOR PLAN OF BUILDING S9

(FLOOR PLAN OF FLOOR 36 – 2ND FLOOR OF SKY VILLAS)