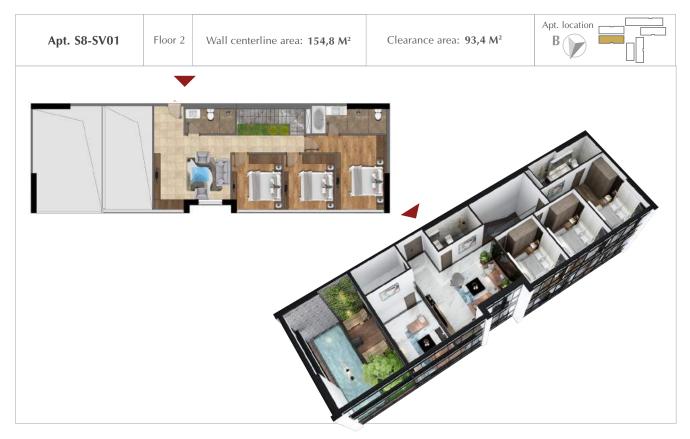

# Apt. location Clearance area: 91,9 M<sup>2</sup> Apt. S8-SV02 Floor 2 Wall centerline area: 155,7 M<sup>2</sup> B

\* Parameters in the drawing are relative. The official specifications of each apartment will be specified in the agreement signed between the investor and the customer. All information in this document is correct at the time of publication and is subject to change without notice The images in this document are for illustrative purposes only