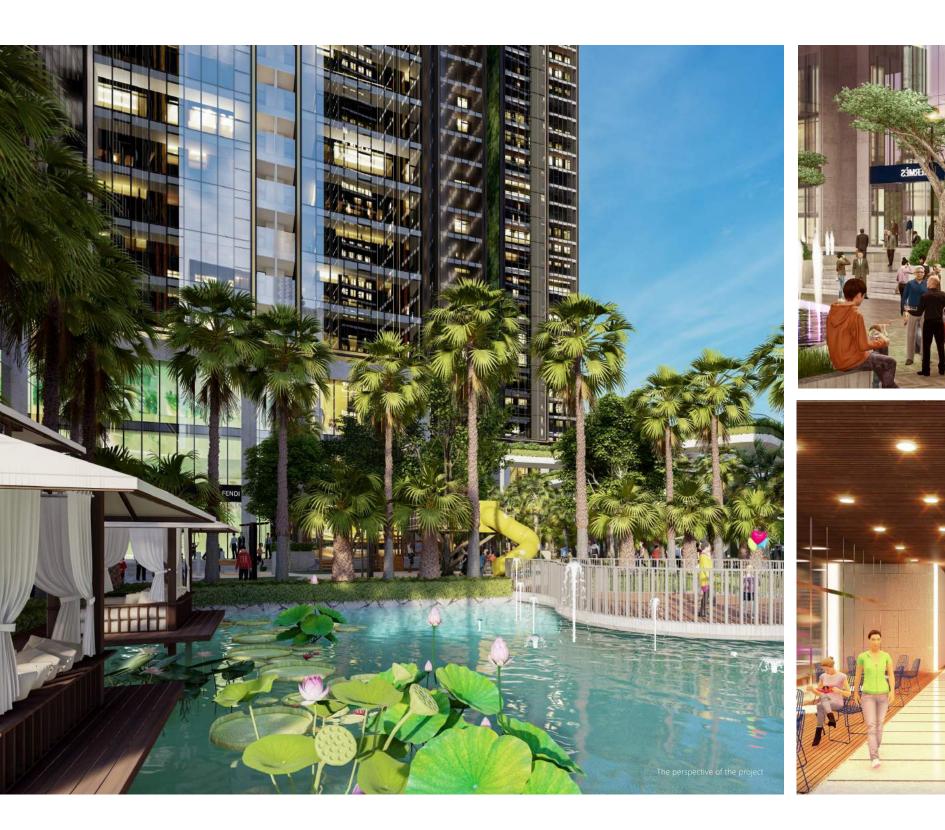

#### **RESORT IN THE HEART OF SAIGON**

unshine City Saigon offers a 365-day refreshment space like a resort, where the green of vegetation and flowers is seen everywhere, from the immense park, the green pool area, the children's amusement park, to the shaded walkways. Coming to Sunshine City Saigon, visitors will feel as if they were in a 5-star resort in Nha Trang or Da Nang...

t this resort-like facility, the typical heat and dusty smoke of Saigon were left behind, making room for clear sounds: the murmuring waves, the babbling streams, the chirping of birds chasing each other under the foliage green, the sound of fish wagging their tails and even the stirring of the plants amid the faint floral scent and the sweet smell of young grass. Living in Sunshine City Saigon, residents will enjoy 5-star resort comforts that only a few luxury projects in Saigon may have.

he resort pool area of Sunshine City Saigon is designed as an oasis filled with green trees. Immersing yourself in the clear water and enjoying faint floral scent amidst the cool river breeze will bring you excellent moments of relaxation at the oasis pool area.