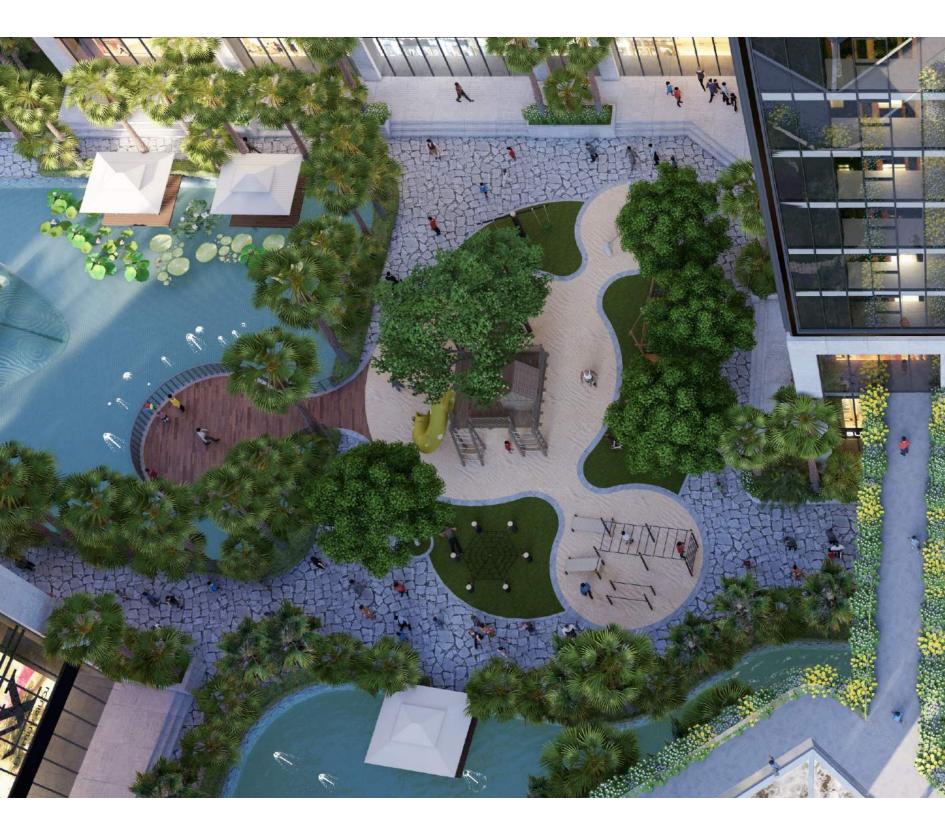

# FANTASY GARDEN

antasy Garden is a dream garden for every children. This recreational facility has teeters, Aladdin magic carpets, hanging swings adorned with flowers by the home of Snow White, toddler slides peeking out of the mushroom houses in a Smurf village, and Lego playrooms designed as Hobbit candy castles, etc

B rilliant summer days full of vitality will be started at the Sunshine Water Park of Sunshine City Saigon. There, kids can feel their heart missing a beat when they, along with their friends, cross a tsunami waterfall or lie on a small floats, let themselves float down the lazy river to lose themselves in the mythical worlds of Aladdin, Snow White and the mermaid, etc. Freely soaking themselves in clear blue waters and then enjoying a sweet ice cream in the colorful Lounge will be a great gift for your children after their hard school days.

#### **DOLPHIN WATER PARK**