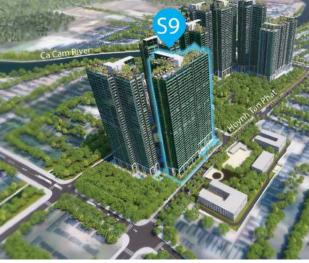

#### **RESORT CLOSE TO PHU MY HUNG, PEACEFUL ALONG CA CAM RIVER**

Sunshine City Saigon has a very favorable geographical location as it is located close to Phu My Hung and is surrounded by the Ca Cam River.

From the project, it takes residents only a few minutes to access a range of leading facilities in the area, such as Crescent Lake, Crescent Mall, Vivo City, Lotte Mart, FV International Hospital or RMIT University... Especially, residents at the project need only 15 minutes to reach the central area of District 1 or just 10 minutes to arrive at the Thu Thiem Financial Center...