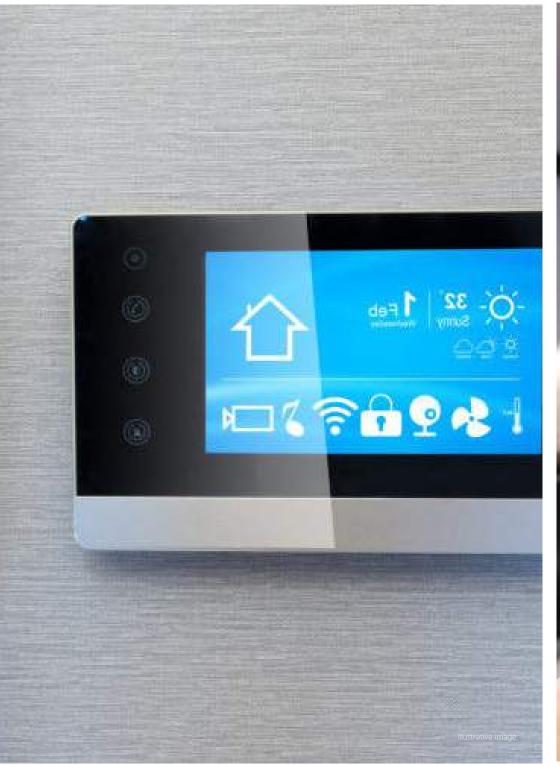

# **SMART LIVING**

Smart apartments at Sunshine City Saigon are equipped with the most modern applications of the current technology 4.0 era.

he IR Gateway device system is continuously developed and updated with its latest versions by the Sunshine Group to control household electronic devices such as lights, curtains, fans, TV sets, speakers, air conditioners, etc. just by One-touch button, simultaneously changing the home space at the owner's discretion.

At Sunshine City Saigon, the technology 4.0 does not confine to conventional Smart Home packages but extends to more advanced ones, through a pre-programmed "script" appropriate to the owner's habits. This is also one of the typical examples for the application of artificial intelligence that has been researched and invested strongly by the Sunshine Group in various projects, including Sunshine City Saigon.