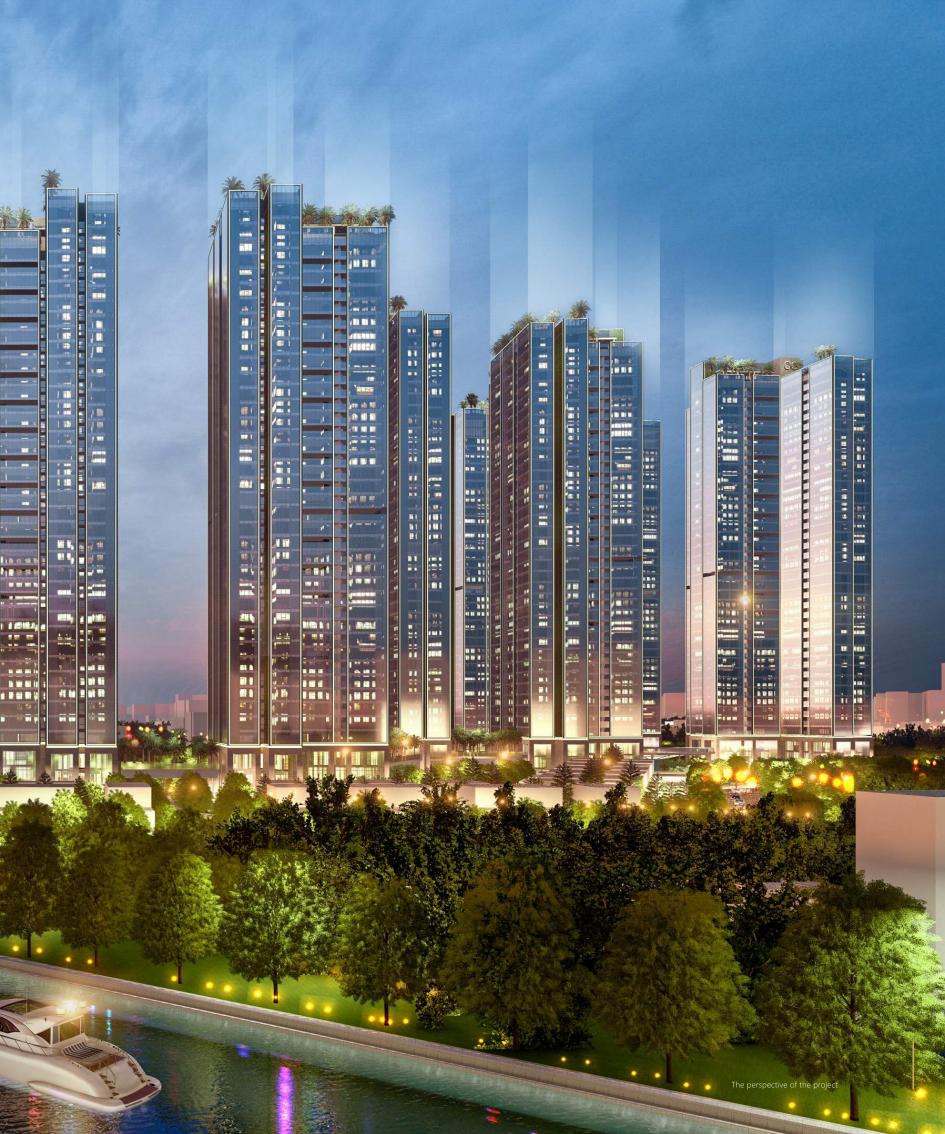

### **OVERVIEW OF SUNSHINE CITY SAIGON**

| Total land area            | 99.174,5                                      | m <sup>2</sup> |
|----------------------------|-----------------------------------------------|----------------|
| Number of floors           | 26 - 38                                       | Floor          |
| Building density           | 29.5                                          | %              |
| Туре                       | Multi-purpose office,<br>Apartment, Penthouse |                |
| Total number of apartments | 3.467                                         | Apartment      |

#### **RESORT CLOSE TO PHU MY HUNG, PEACEFUL ALONG CA CAM RIVER**

Sunshine City Saigon has a very favorable geographical location as it is located close to Phu My Hung and is surrounded by the Ca Cam River.

From the project, it takes residents only a few minutes to access a range of leading facilities in the area, such as Crescent Lake, Crescent Mall, Vivo City, Lotte Mart, FV International Hospital or RMIT University... Especially, residents at the project need only 15 minutes to reach the central area of District 1 or just 10 minutes to arrive at the Thu Thiem Financial Center...