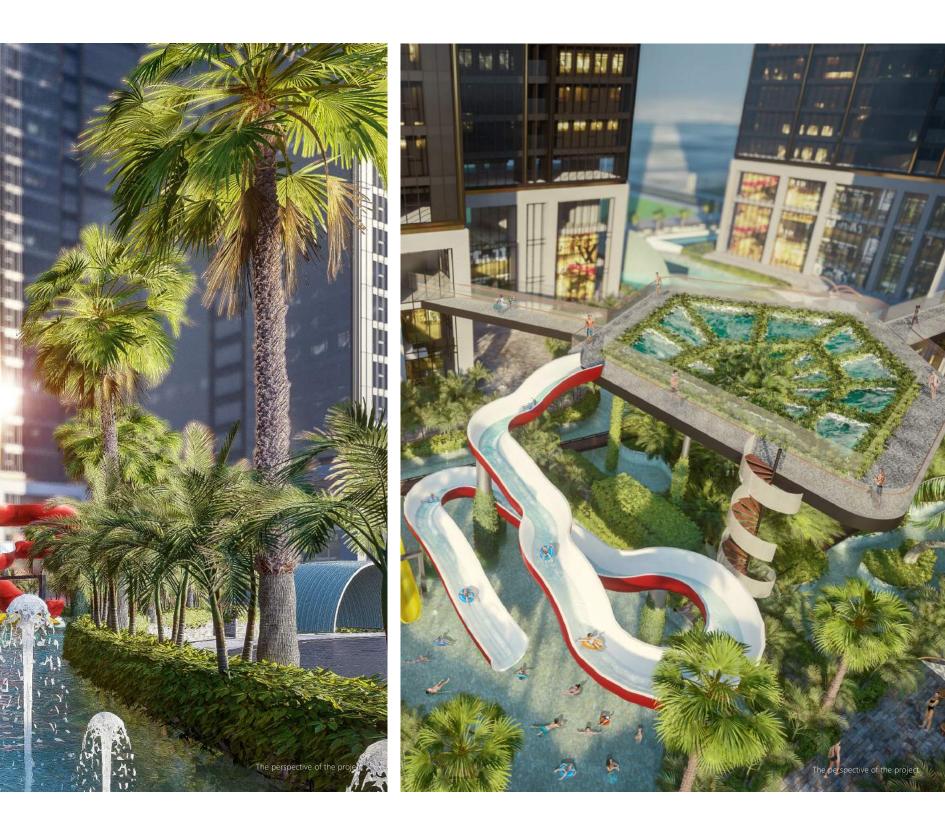

#### **RESORT IN THE HEART OF SAIGON**

unshine City Saigon offers a 365-day refreshment space like a resort, where the green of vegetation and flowers is seen everywhere, from the immense park, the green pool area, the children's amusement park, to the shaded walkways. Coming to Sunshine City Saigon, visitors will feel as if they were in a 5-star resort in Nha Trang or Da Nang...

t this resort-like facility, the typical heat and dusty smoke of Saigon were left behind, making room for clear sounds: the murmuring waves, the babbling streams, the chirping of birds chasing each other under the foliage green, the sound of fish wagging their tails and even the stirring of the plants amid the faint floral scent and the sweet smell of young grass. Living in Sunshine City Saigon, residents will enjoy 5-star resort comforts that only a few luxury projects in Saigon may have.

he resort pool area of Sunshine City Saigon is designed as an oasis filled with green trees. Immersing yourself in the clear water and enjoying faint floral scent amidst the cool river breeze will bring you excellent moments of relaxation at the oasis pool area.