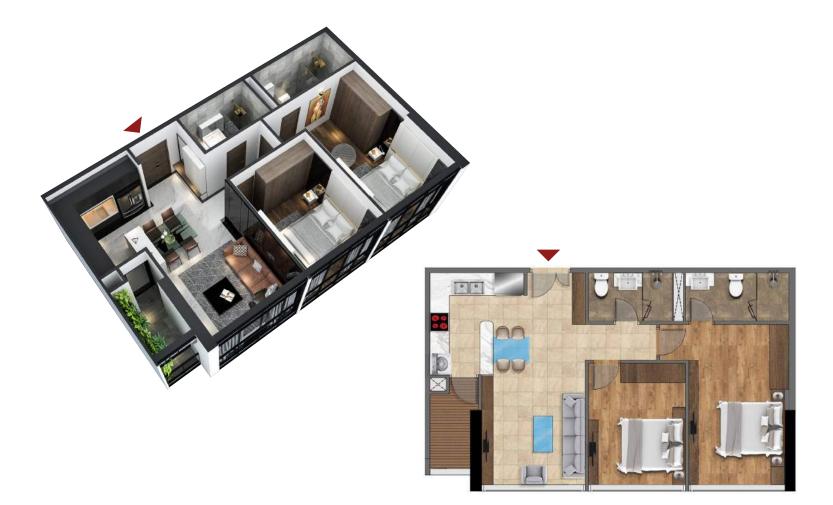

## (FLOOR PLANS OF FLOORS 16,18,20,22,24,26,28,30,32,34)

| No. | Apt. code | Wall centerline area (m <sup>2</sup> ) | Clearance area (m <sup>2</sup> ) |
|-----|-----------|----------------------------------------|----------------------------------|
| 1   | S9-CH01   | 76,82                                  | 70,02                            |
| 2   | S9-CH02   | 76,71                                  | 70,02                            |
| 3   | S9-CH05   | 76,82                                  | 67,89                            |
| 4   | S9-CH06   | 77,83                                  | 68,62                            |
| 5   | S9-CH08   | 78,00                                  | 70,87                            |
| 6   | S9-CH13   | 78,24                                  | 69,38                            |
| 7   | S9-CH14   | 77,83                                  | 68,57                            |
| 8   | S9-CH15   | 77,75                                  | 69,45                            |

(FLOOR PLANS OF FLOORS 16,18,20,22,24,26,28,30,32,34)

| No. | Apt. code | Wall centerline area (m <sup>2</sup> ) | Clearance area (m <sup>2</sup> ) |
|-----|-----------|----------------------------------------|----------------------------------|
| 1   | S9-CH03   | 110                                    | 100, 2                           |
| 2   | S9-CH04   | 109,23                                 | 97,32                            |
| 3   | S9-CH07   | 109                                    | 99,03                            |
| 4   | S9-CH09   | 109,37                                 | 99,57                            |
| 5   | S9-CH10   | 109,23                                 | 98,03                            |