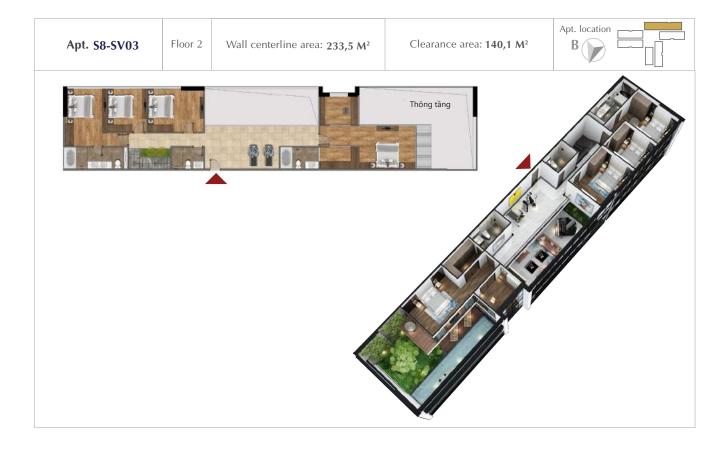

# Apt. S8-SV03 Flor 1 Wall centerline area: 233,5 M<sup>2</sup> Clearance area: 218,8 M<sup>2</sup> <td