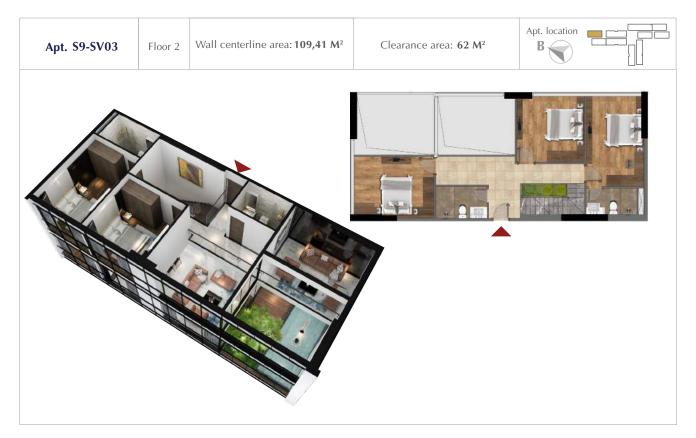

## TYPICAL FLOOR PLAN OF BUILDING S9

(FLOOR PLAN OF FLOOR 36 – 2ND FLOOR OF SKY VILLAS)