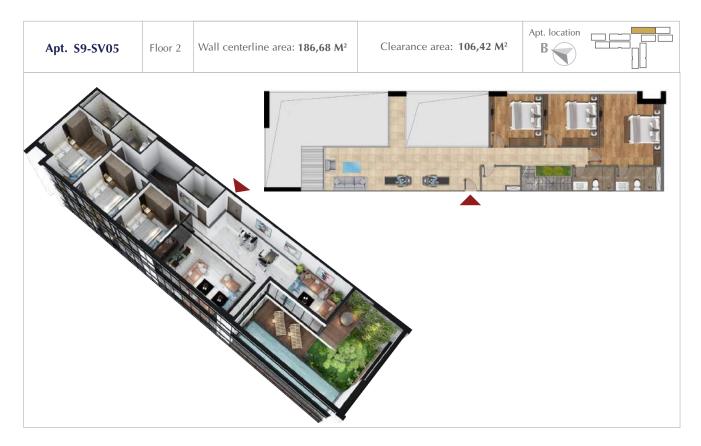

## TYPICAL FLOOR PLAN OF BUILDING S9

(FLOOR PLAN OF FLOOR 36 – 2ND FLOOR OF SKY VILLAS)