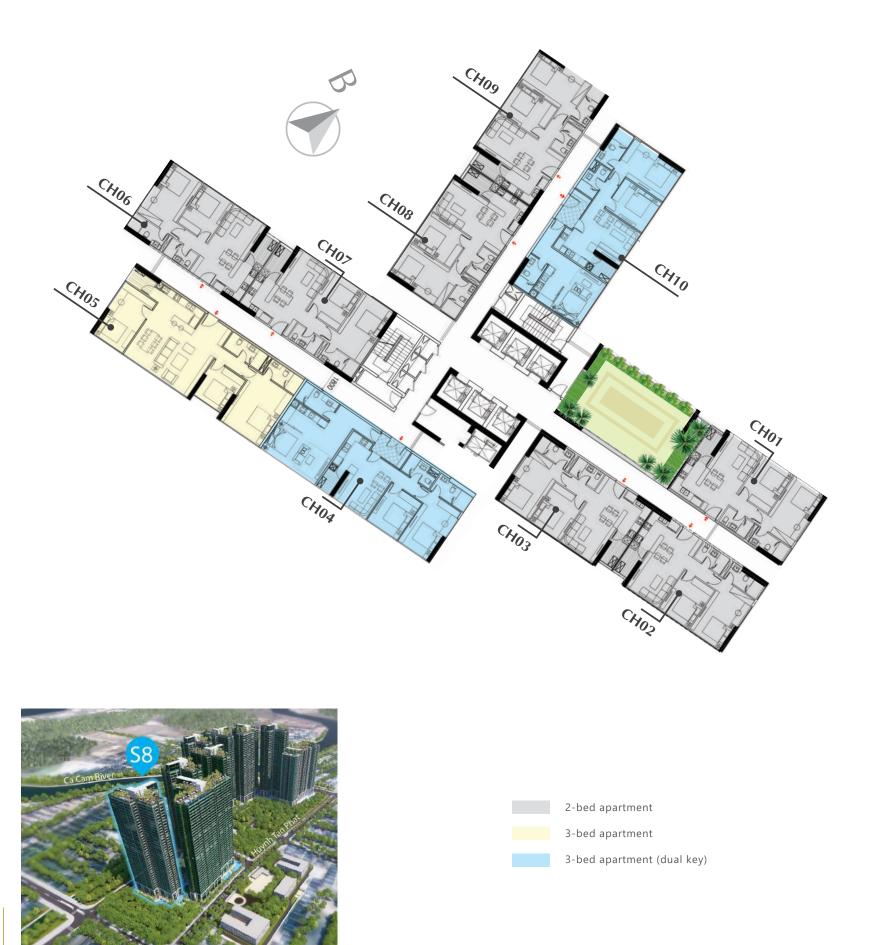

# TYPICAL FLOOR PLAN OF BUILDING S8

(FLOOR PLANS OF FLOORS 12, 14, 16, 18, 20, 22, 24, 26, 28, 30, 32 AND 34)

3-bed apartment (dual key)

| No. | Apt. code | Wall centerline area (m <sup>2</sup> ) | Clearance area (m <sup>2</sup> ) |
|-----|-----------|----------------------------------------|----------------------------------|
| 1   | S8-CH0 1  | 76,89                                  | 70, 1                            |
| 2   | S8–CH02   | 77,83                                  | 69, 6                            |
| 3   | S8-CH0 3  | 77,83                                  | 68, 7                            |
| 4   | S8-CH0 4  | 77,83                                  | 68, 7                            |
| 5   | S8-CH0 7  | 77,74                                  | 68, 3                            |
| 6   | S8-CH0 8  | 76,74                                  | 68, 0                            |
| 7   | S8-CH0 9  | 77,74                                  | 68, 7                            |
| 8   | S8-CH1 0  | 77,74                                  | 68,4                             |