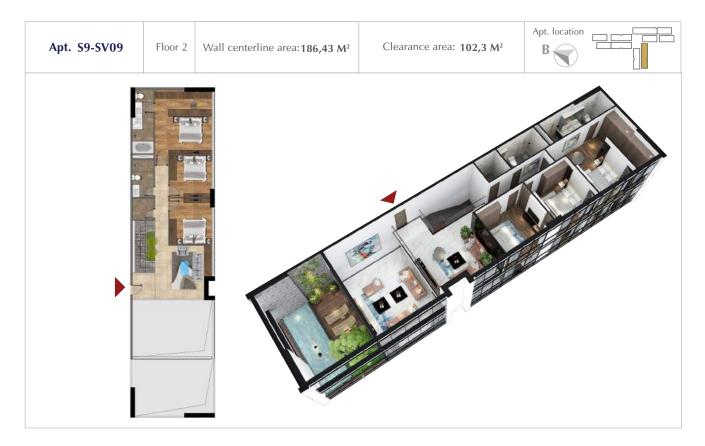

## TYPICAL FLOOR PLAN OF BUILDING S9

(FLOOR PLAN OF FLOOR 36 – 2ND FLOOR OF SKY VILLAS)