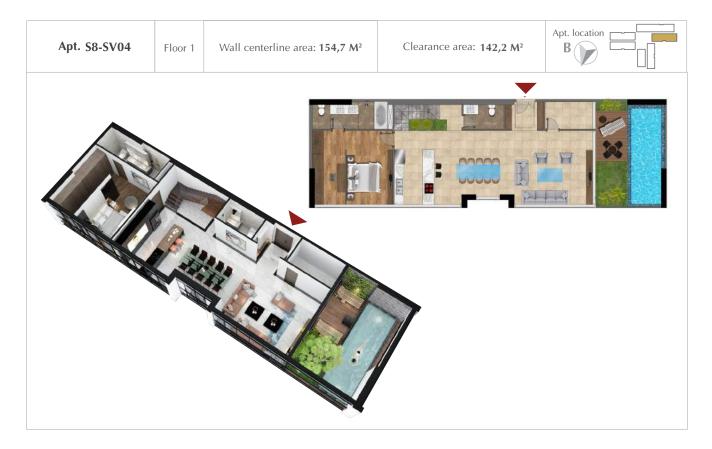

19, 21, 23, 25, 27, 29, 31, 33)



# TYPICAL FLOOR PLAN OF BUILDING S8

(Floor plan of floor 35 – 1st floor of Sky Villas)





# TYPICAL FLOOR PLAN OF BUILDING S8

(Floor plan of floor 36 – 2nd floor of Sky Villas)











# Apt. location Clearance area: 91,9 M<sup>2</sup> Apt. S8-SV02 Floor 2 Wall centerline area: 155,7 M<sup>2</sup> B

\* Parameters in the drawing are relative. The official specifications of each apartment will be specified in the agreement signed between the investor and the customer. All information in this document is correct at the time of publication and is subject to change without notice The images in this document are for illustrative purposes only

67

# Apt. S8-SV03 Flor 1 Wall centerline area: 233,5 M<sup>2</sup> Clearance area: 218,8 M<sup>2</sup> <td







### TYPICAL APARTMENT OF BUILDING S8 (Floors 35-38)





## TYPICAL APARTMENT OF BUILDING S8 (Floors 35-38)





# APARTMENTS OF BUILDING



| Work items | Q′ty |
|------------|------|
| Floors     | 36   |
| Apartment  | 290  |
| Office-tel | 190  |
| Sky villas | 10   |
| Total      | 490  |



## TYPICAL FLOOR PLAN OF BUILDING S9

(FLOOR PLANS OF FLOORS 3, 3A,5,6,7,8,9,10,11,12,12A,14 - MULTIFUNCTIONAL OFFICE







### (FLOOR PLANS OF FLOORS 3, 3A,5,6,7,8,9,10,11,12,12A,14 - MULTIFUNCTIONAL OFFICE



| No. | Apt. code | Wall centerline area (m <sup>2</sup> ) | Clearance area (m <sup>2</sup> ) |
|-----|-----------|----------------------------------------|----------------------------------|
| 1   | S9-VP01   | 76, 8 2                                | 70,02