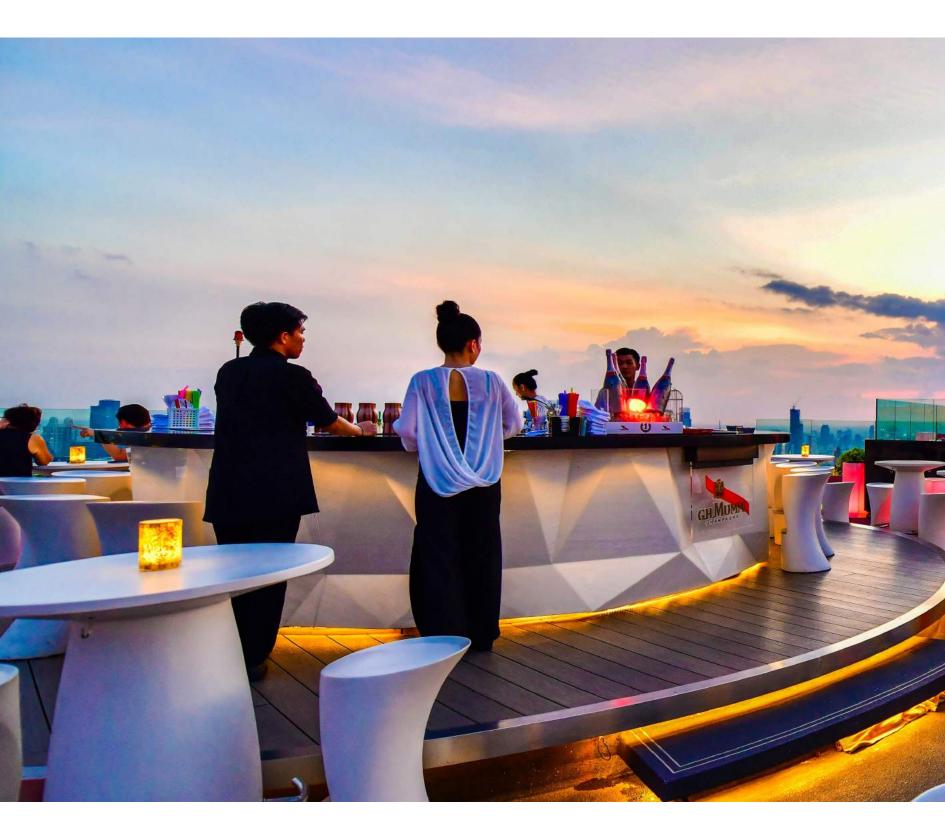

# ROOFTOP RESTAURANT

he rooftop restaurant with luxurious facilities and professional chefs will provide a high-class culinary space for Sunshine City Saigon residents.

SUNSHINE CITY SAIGON INHERITING THE AREA'S ECOLOGICAL SYSTEM AS BASIS FOR HUNDREDS OF UTILITIES

-

n addition to its internal facilities, Sunshine City Saigon also offers its residents more than 70 utilities of the whole area such as:

- Multifunctional sports facility
- Lake landscapes

- Lounge for visitors
- Inter-building underground parking
- Infinity pool
- Library
- Artistic overflowing waterfall
- Rooftop City Bar
- Maple Bear Preschool