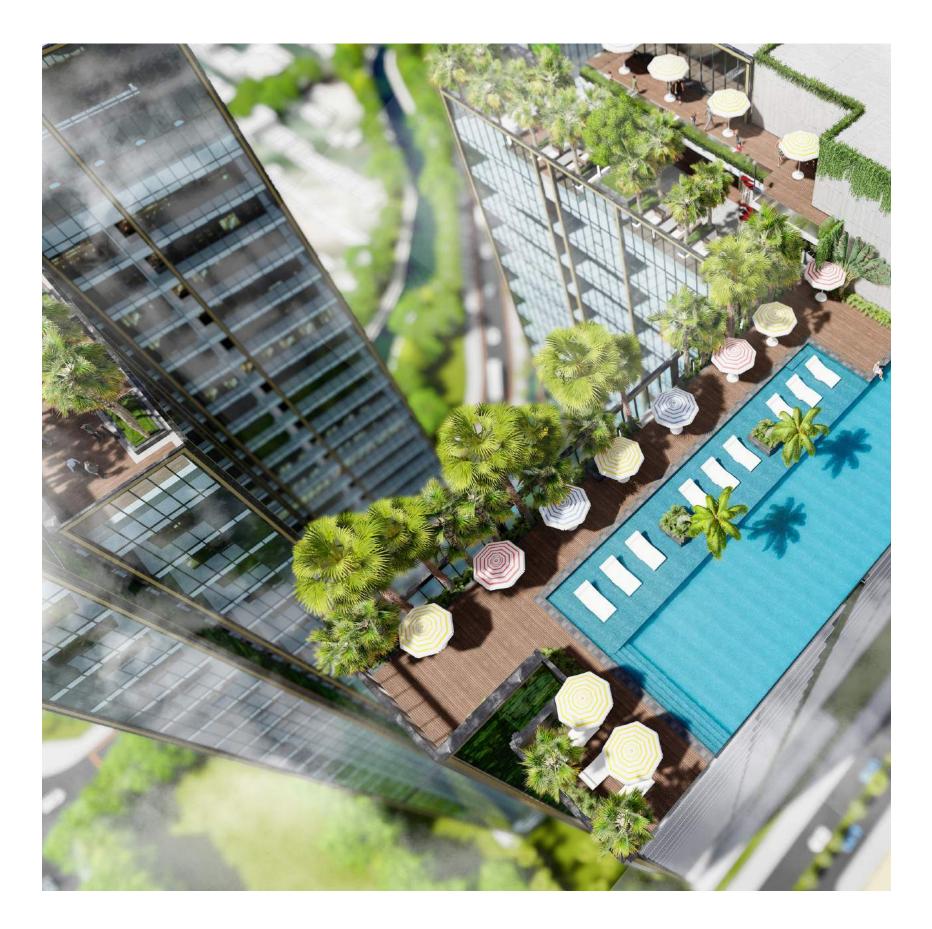

#### **RESORT IN THE HEART OF SAIGON**

unshine City Saigon offers a 365-day refreshment space like a resort, where the green of vegetation and flowers is seen everywhere, from the immense park, the green pool area, the children's amusement park, to the shaded walkways. Coming to Sunshine City Saigon, visitors will feel as if they were in a 5-star resort in Nha Trang or Da Nang...

t this resort-like facility, the typical heat and dusty smoke of Saigon were left behind, making room for clear sounds: the murmuring waves, the babbling streams, the chirping of birds chasing each other under the foliage green, the sound of fish wagging their tails and even the stirring of the plants amid the faint floral scent and the sweet smell of young grass. Living in Sunshine City Saigon, residents will enjoy 5-star resort comforts that only a few luxury projects in Saigon may have.

he resort pool area of Sunshine City Saigon is designed as an oasis filled with green trees. Immersing yourself in the clear water and enjoying faint floral scent amidst the cool river breeze will bring you excellent moments of relaxation at the oasis pool area.

## ROOFTOP INFINITY POOL