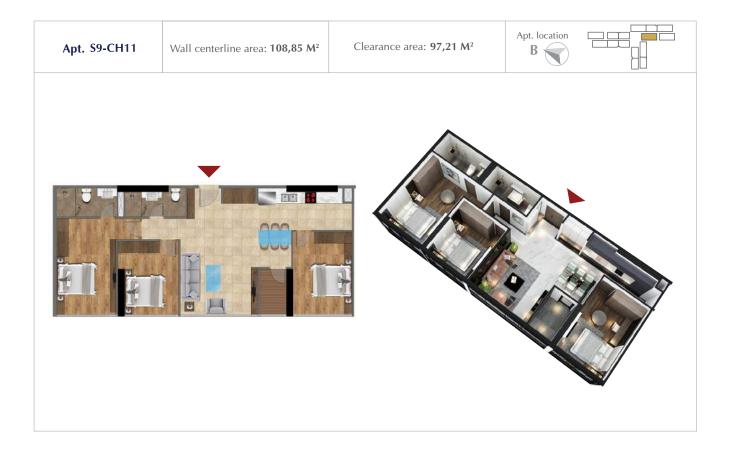

## TYPICAL FLOOR PLAN OF BUILDING S9

(FLOOR PLANS OF FLOORS 15,17,19,21,23,27,29,31,33)

3 bedroom apartment

3 bedroom apartment (Dual key)

(FLOOR PLANS OF FLOORS 15,17,19,21,23,27,29,31,33)

| No. | Apt. code | Wall centerline area (m <sup>2</sup> ) | Clearance area (m <sup>2</sup> ) |
|-----|-----------|----------------------------------------|----------------------------------|
| 1   | S9-CH01   | 76,7 1                                 | 70,02                            |
| 2   | S9-CH04   | 76,8 2                                 | 67,89                            |
| 3   | S9-CH05   | 77,8 3                                 | 68,62                            |
| 4   | S9-CH07   | 78,0 0                                 | 70,87                            |
| 5   | S9-CH12   | 78,2 4                                 | 69,38                            |
| 6   | S9-CH13   | 77,8 3                                 | 68,57                            |
| 7   | S9-CH14   | 77,7 5                                 | 69,45                            |