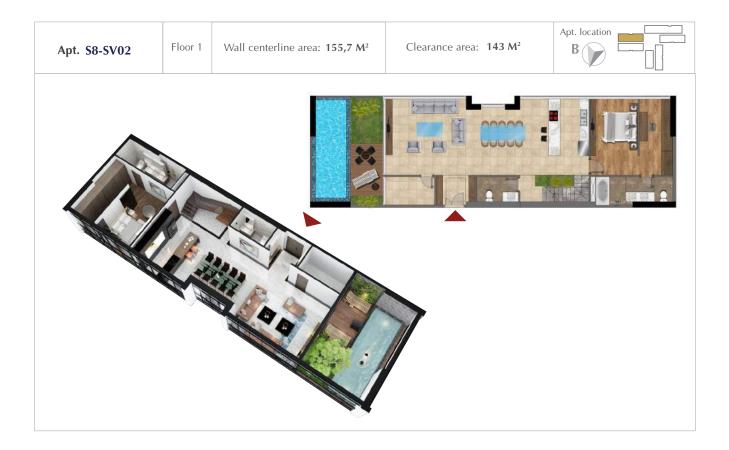

# Apt. location Clearance area: 91,9 M<sup>2</sup> Apt. S8-SV02 Floor 2 Wall centerline area: 155,7 M<sup>2</sup> B

\* Parameters in the drawing are relative. The official specifications of each apartment will be specified in the agreement signed between the investor and the customer. All information in this document is correct at the time of publication and is subject to change without notice The images in this document are for illustrative purposes only