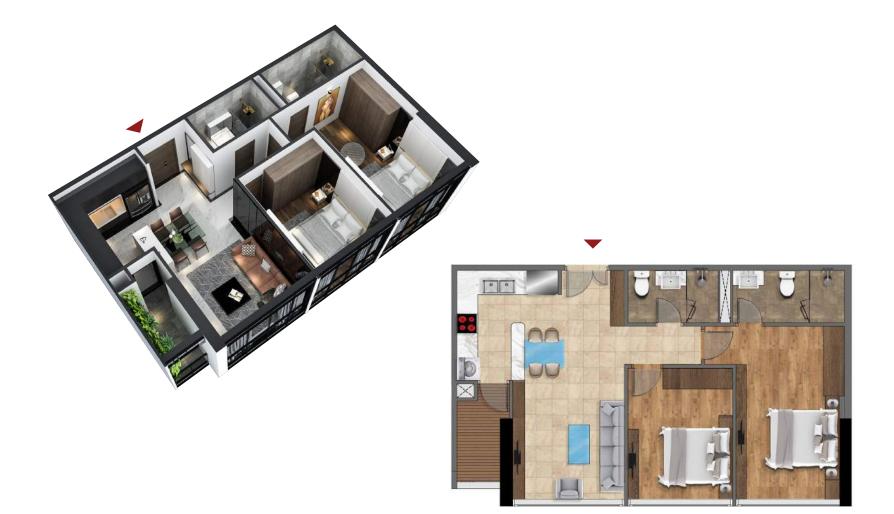

# TYPICAL FLOOR PLAN OF BUILDING S8

(FLOOR PLANS OF FLOORS 12, 14, 16, 18, 20, 22, 24, 26, 28, 30, 32 AND 34)

3-bed apartment (dual key)

| No. | Apt. code | Wall centerline area (m <sup>2</sup> ) | Clearance area (m <sup>2</sup> ) |
|-----|-----------|----------------------------------------|----------------------------------|
| 1   | S8-CH0 1  | 76,89                                  | 70, 1                            |
| 2   | S8–CH02   | 77,83                                  | 69, 6                            |
| 3   | S8-CH0 3  | 77,83                                  | 68, 7                            |
| 4   | S8-CH0 4  | 77,83                                  | 68, 7                            |
| 5   | S8-CH0 7  | 77,74                                  | 68, 3                            |
| 6   | S8-CH0 8  | 76,74                                  | 68, 0                            |
| 7   | S8-CH0 9  | 77,74                                  | 68, 7                            |
| 8   | S8-CH1 0  | 77,74                                  | 68,4                             |

### TYPICAL APARTMENT OF BUILDING S8 (Floors 12, 14, 16, 18, 20, 22, 24, 26, 28, 30, 32, 34)