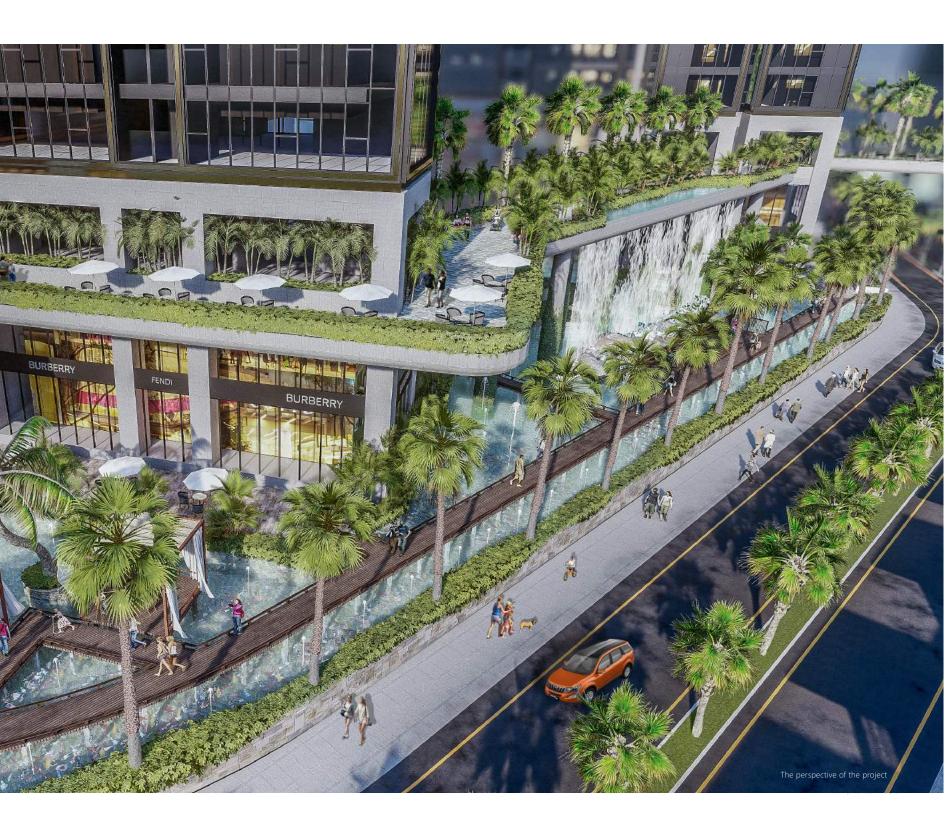

#### **RESORT IN THE HEART OF SAIGON**

unshine City Saigon offers a 365-day refreshment space like a resort, where the green of vegetation and flowers is seen everywhere, from the immense park, the green pool area, the children's amusement park, to the shaded walkways. Coming to Sunshine City Saigon, visitors will feel as if they were in a 5-star resort in Nha Trang or Da Nang...

t this resort-like facility, the typical heat and dusty smoke of Saigon were left behind, making room for clear sounds: the murmuring waves, the babbling streams, the chirping of birds chasing each other under the foliage green, the sound of fish wagging their tails and even the stirring of the plants amid the faint floral scent and the sweet smell of young grass. Living in Sunshine City Saigon, residents will enjoy 5-star resort comforts that only a few luxury projects in Saigon may have.

he resort pool area of Sunshine City Saigon is designed as an oasis filled with green trees. Immersing yourself in the clear water and enjoying faint floral scent amidst the cool river breeze will bring you excellent moments of relaxation at the oasis pool area.

-

n addition to its internal facilities, Sunshine City Saigon also offers its residents more than 70 utilities of the whole area such as:

- Multifunctional sports facility
- Lake landscapes

- Lounge for visitors
- Inter-building underground parking
- Infinity pool
- Library
- Artistic overflowing waterfall
- Rooftop City Bar
- Maple Bear Preschool

- Asian European Restaurant
- 4S ecosystem: S-Pharmacy, S-Café,
- S Fitness & Spa
- Children's amusement area
- 4D or 5D cinema
- BBQ garden
- Rooftop footbridge