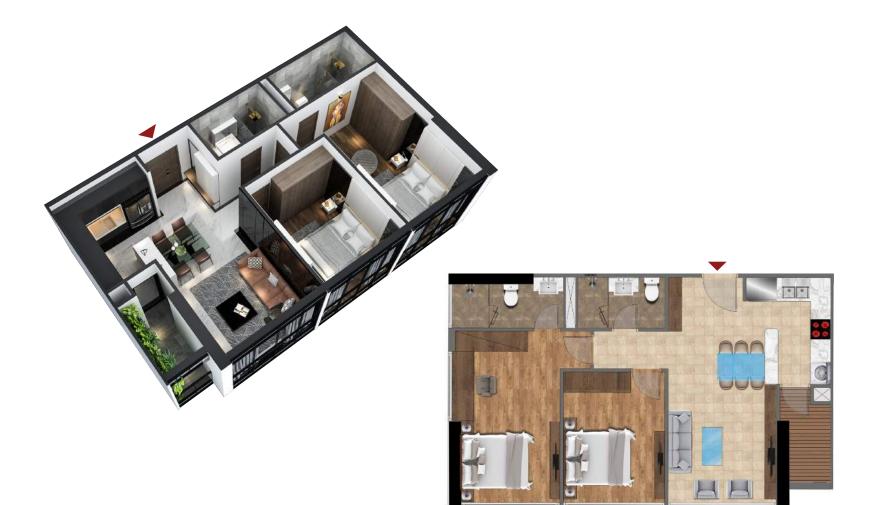

## TYPICAL FLOOR PLAN OF BUILDING S8

(FLOOR PLANS OF FLOORS 3-11 - MULTIFUNCTIONAL OFFICE)

2-bedroom apartment

3-bedroom apartment (dual key)

### TYPICAL FLOOR PLAN OF BUILDING S8 (FLOORS 3-11)

|     | 1         |                                        |                                  |
|-----|-----------|----------------------------------------|----------------------------------|
| No. | Apt. code | Wall centerline area (m <sup>2</sup> ) | Clearance area (m <sup>2</sup> ) |
| 1   | S8-VP01   | 76,89                                  | 70, 1                            |
| 2   | S8-VP02   | 77,83                                  | 69, 6                            |
| 3   | S8-VP03   | 77,83                                  | 68, 7                            |
| 4   | S8-VP04   | 77,83                                  | 68, 7                            |
| 5   | S8-VP05   | 77,78                                  | 69, 1                            |
| 6   | S8-VP06   | 77,72                                  | 70, 7                            |
| 7   | S8-VP07   | 77,74                                  | 69, 1                            |
| 8   | S8-VP08   | 77,74                                  | 68, 3                            |
| 9   | S8-VP09   | 76,74                                  | 68, 0                            |
| 10  | S8-VP010  | 77,74                                  | 68, 7                            |
| 11  | S8-VP011  | 77,74                                  | 68, 4                            |

# TYPICAL FLOOR PLAN OF BUILDING S8

(FLOOR PLANS OF FLOORS 12, 14, 16, 18, 20, 22, 24, 26, 28, 30, 32 AND 34)

3-bed apartment (dual key)

| No. | Apt. code | Wall centerline area (m <sup>2</sup> ) | Clearance area (m <sup>2</sup> ) |
|-----|-----------|----------------------------------------|----------------------------------|
| 1   | S8-CH0 1  | 76,89                                  | 70, 1                            |
| 2   | S8–CH02   | 77,83                                  | 69, 6                            |
| 3   | S8-CH0 3  | 77,83                                  | 68, 7                            |
| 4   | S8-CH0 4  | 77,83                                  | 68, 7                            |
| 5   | S8-CH0 7  | 77,74                                  | 68, 3                            |
| 6   | S8-CH0 8  | 76,74                                  | 68, 0                            |
| 7   | S8-CH0 9  | 77,74                                  | 68, 7                            |
| 8   | S8-CH1 0  | 77,74                                  | 68,4                             |