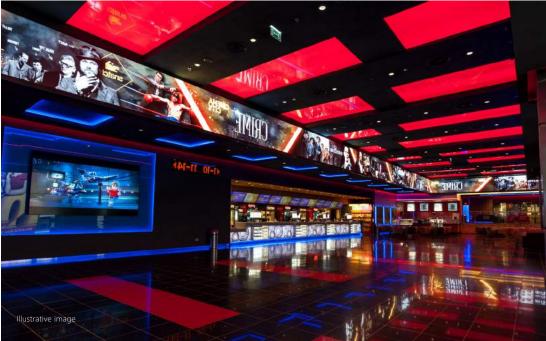

he children's cinema area here is equipped with the modern 4D-technology and is seen as the magical robotic cat named Doraemon. Visiting the area, children will have a chance to take fantastic adventures of multiple miles on the seabed filled with brilliant coral ranges and numerous kinds of fish, explore the universe full of stars, or become "little archaeologists" to explore the dinosaur world of the ancient times, etc.

#### **DORAEMON CINEMA**

**KIDZONE** 

unshine City Saigon is like a magical wooden box, in which a world with so many wonderful and lovable things is waiting for children to discover. The Kids Club, with its classrooms and playing areas, will help children develop comprehensively by equipping them with diverse skills such as creativity, communication confidence, plentiful imagination, and self-protection. This is also a place for connection of love between parents and children.