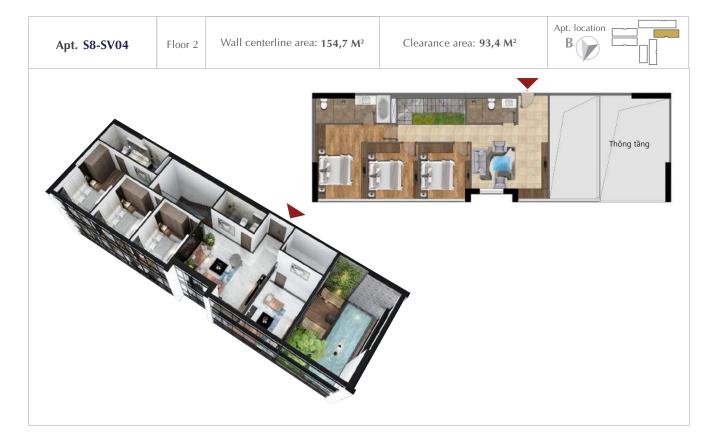

# Apt. S8-SV03 Flor 1 Wall centerline area: 233,5 M<sup>2</sup> Clearance area: 218,8 M<sup>2</sup> <td