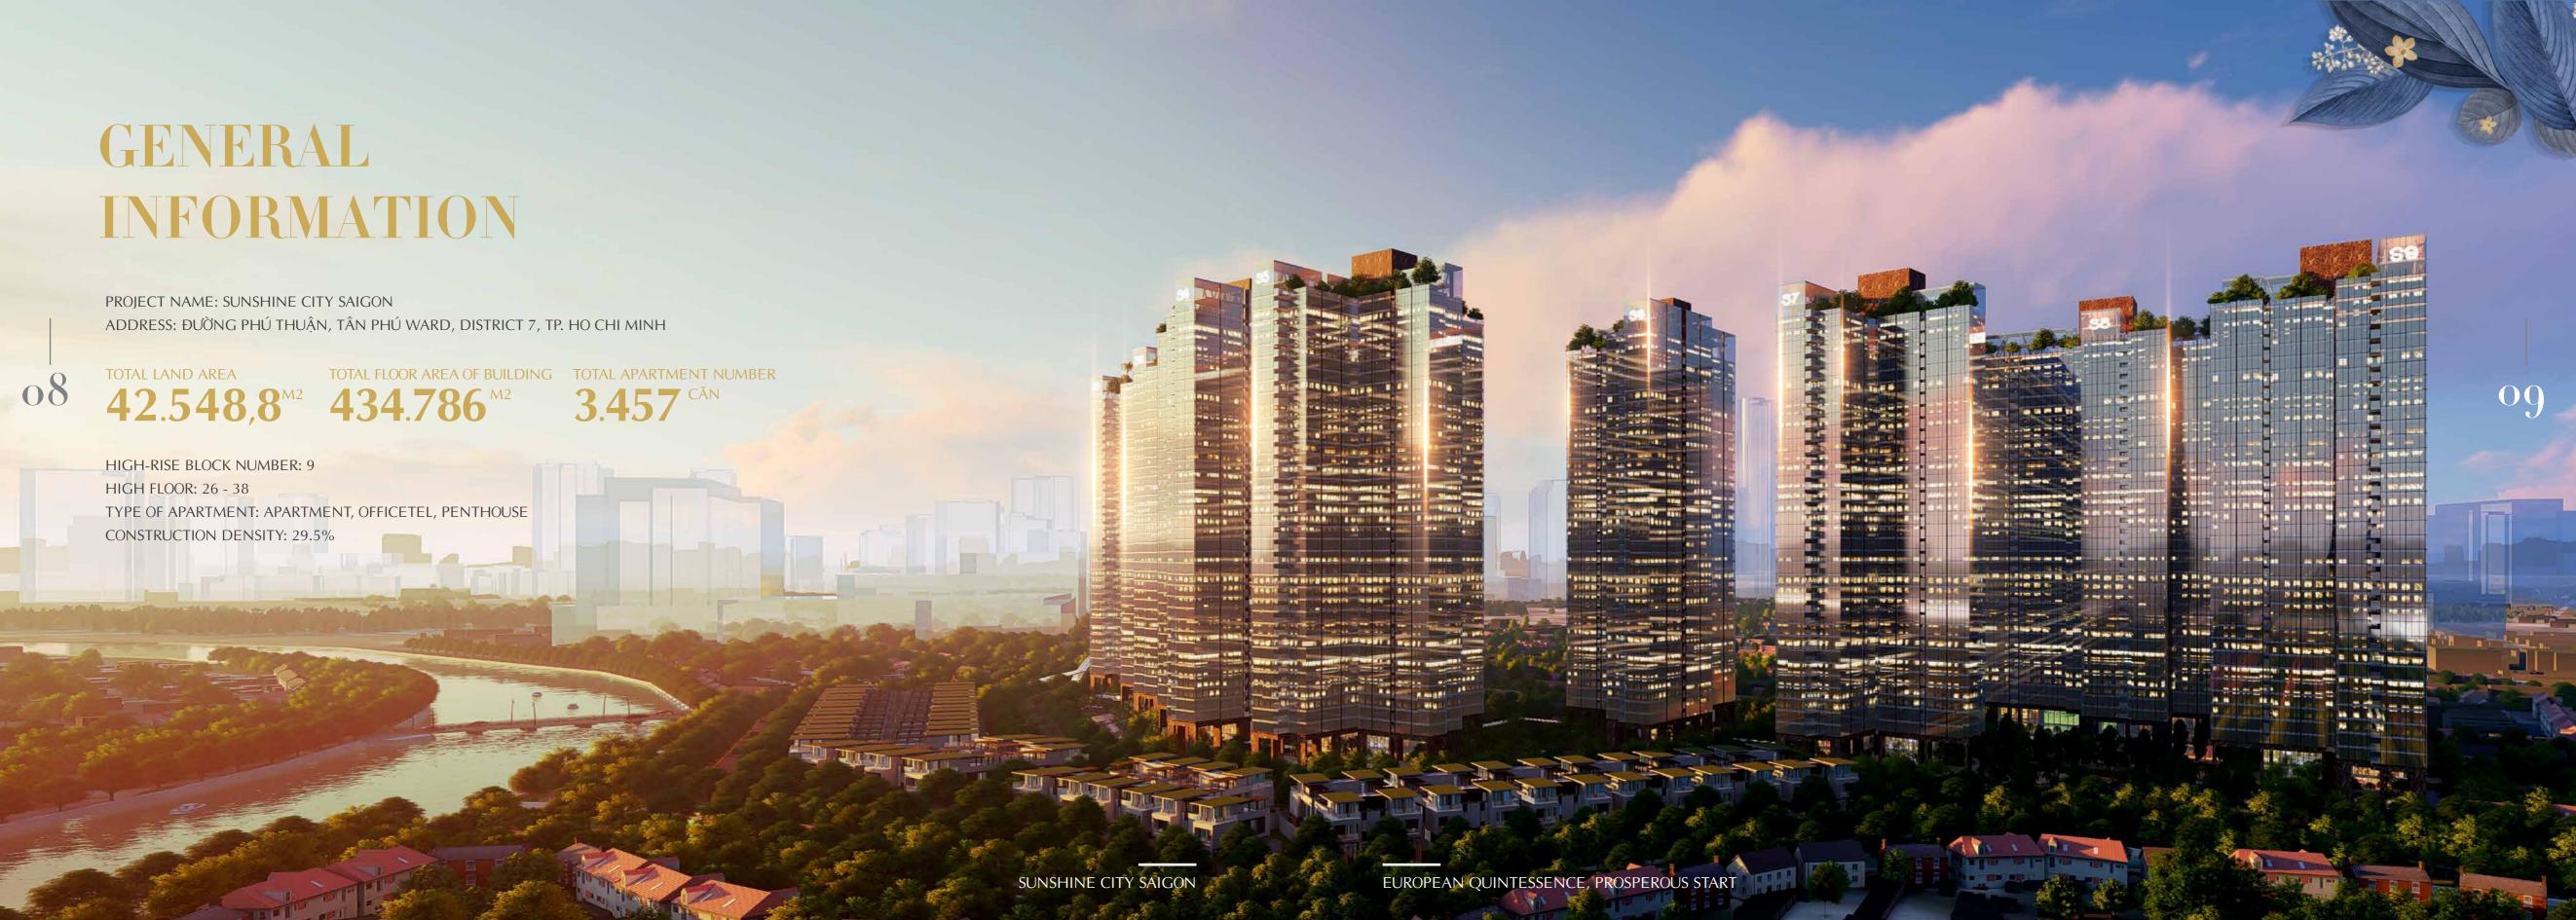

# European quintessence prosperous start

SUNSHINE CITY SAIGON

## DIAMOND LOCATION

Sunshine City owns a prime location at the center of District 7, adjacent to Phu My Hung urban center, which is dubbed the "Asian street" on the southern bank of Saigon, gathering many advantages to become a "Diamond" land where known as the richest and most civilized residential area in Ho Chi Minh city.

Located at the intersection of Phu Thuan and Huynh Tan Phat, Tan Phong Ward (District 7), in front of the gentle flow of the Ca Cam River, Sunshine City inherits the outstanding advantages of a geographic area with the good layer of earth, but still dynamic, with modern synchronous infrastructure and perfectly connected traffic axes..