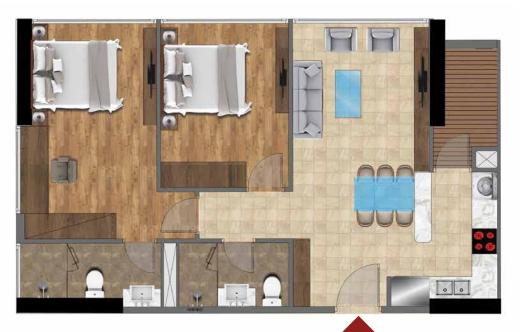

#### TYPICAL UNIT FLOOR S4

(FLOOR 3 - 11,12a,12,16,18,20,22,24,26,28,30,32,34)

### TYPICAL UNIT FLOOR S4

(FLOOR 12b,15,17,19,21,23,25,27,29,31,33)

Carpet area: 70,8 M<sup>2</sup>

Location Apartment

Built-up area: **77,82 M<sup>2</sup>** 

Carpet area: 70,3 M<sup>2</sup>

Location Apartment

Built-up area: **77,83 M<sup>2</sup>** 

Carpet area: 70,5 M<sup>2</sup>

Location Apartment