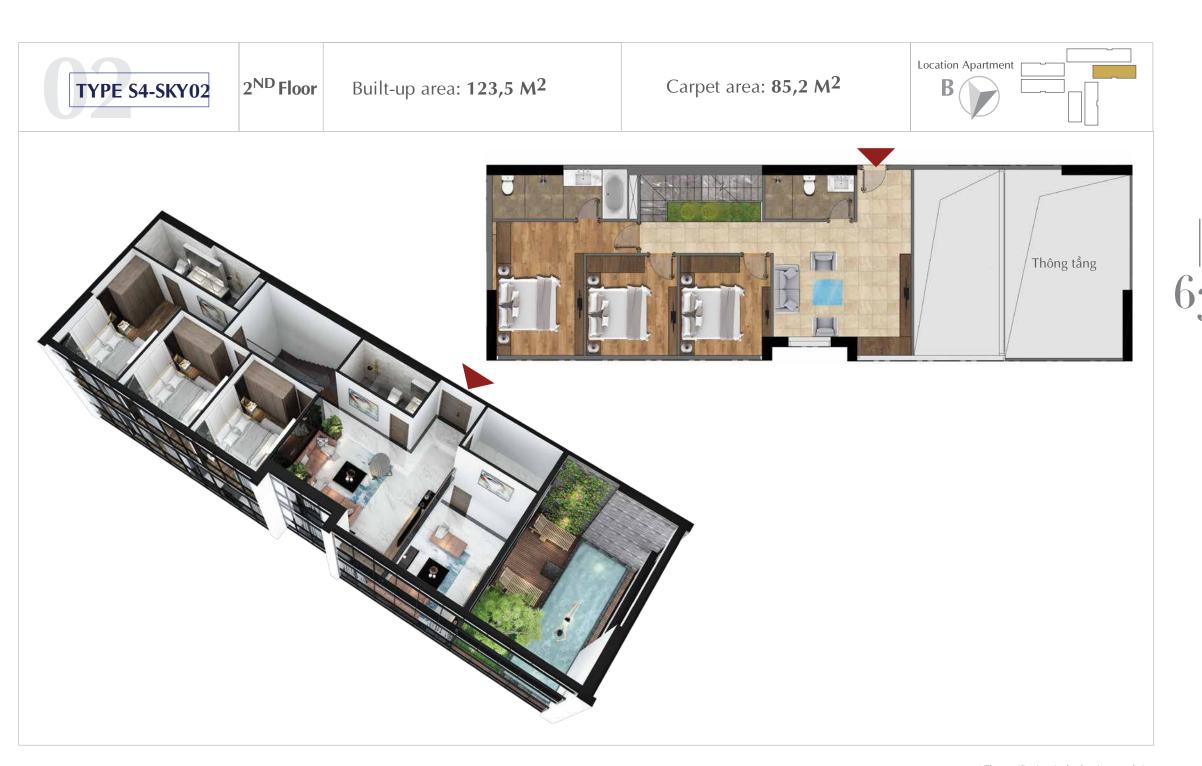

### TYPICAL UNIT FLOOR S4

(FLOOR 36,38- Floor 2 Sky Villa) SKY01 189,0m2 140,5m2 SKY06 124,6m2 85,5m2 SKY02 123,5m2 85,2m2 SKY05 124,4m2 84,9m2 SKY04 SKY03 94,4m2 124,8m2 66,1m2 85,2m2

\* The specifications in the drawing are relative.