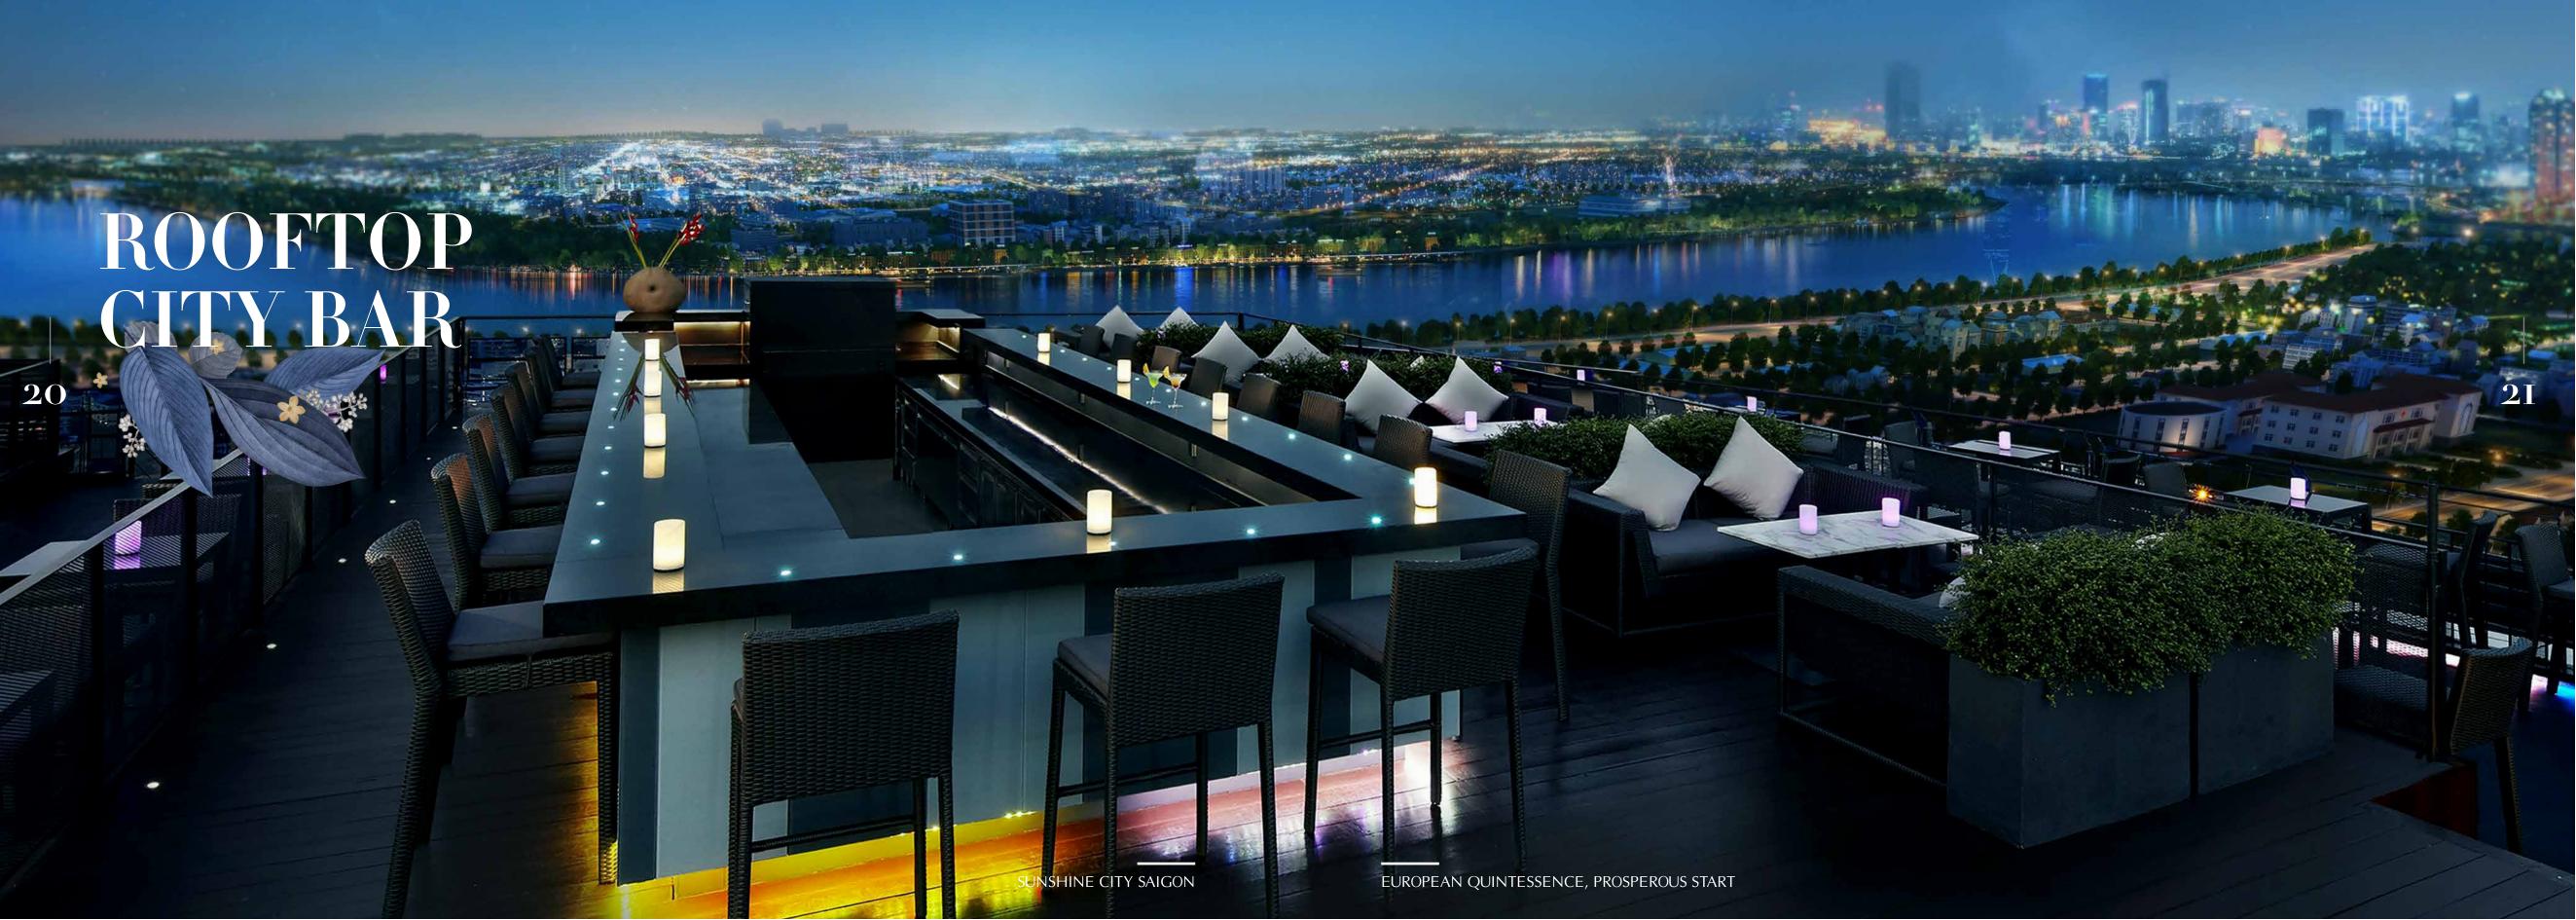

- Showroom Furniture (Sunshine Decor) Shophouse (Floor 1-2)
- Community living-space
- Sunshine Mart: Supermarket
- Sunshine Maple Bear School
- **OS** PGD Bank
- 66 F&B Foodservice
- O CAFE 'S PLUS
- **69** Gym Fitness
- Massage Sauna
- Hair salon
- Garden

- 13 SPA
  - Swimming pool 4 seasons (2nd floor)
  - Food court, Asia Europe Restaurant (2nd floor)
  - 6 Indoor play area for children (2nd floor)
  - Sunshine Health (Level 1-2)
  - Bridge for interiors
  - BBQ garden
  - Multi-purpose sports ground
  - 2 Lake landscape
  - Walking-street