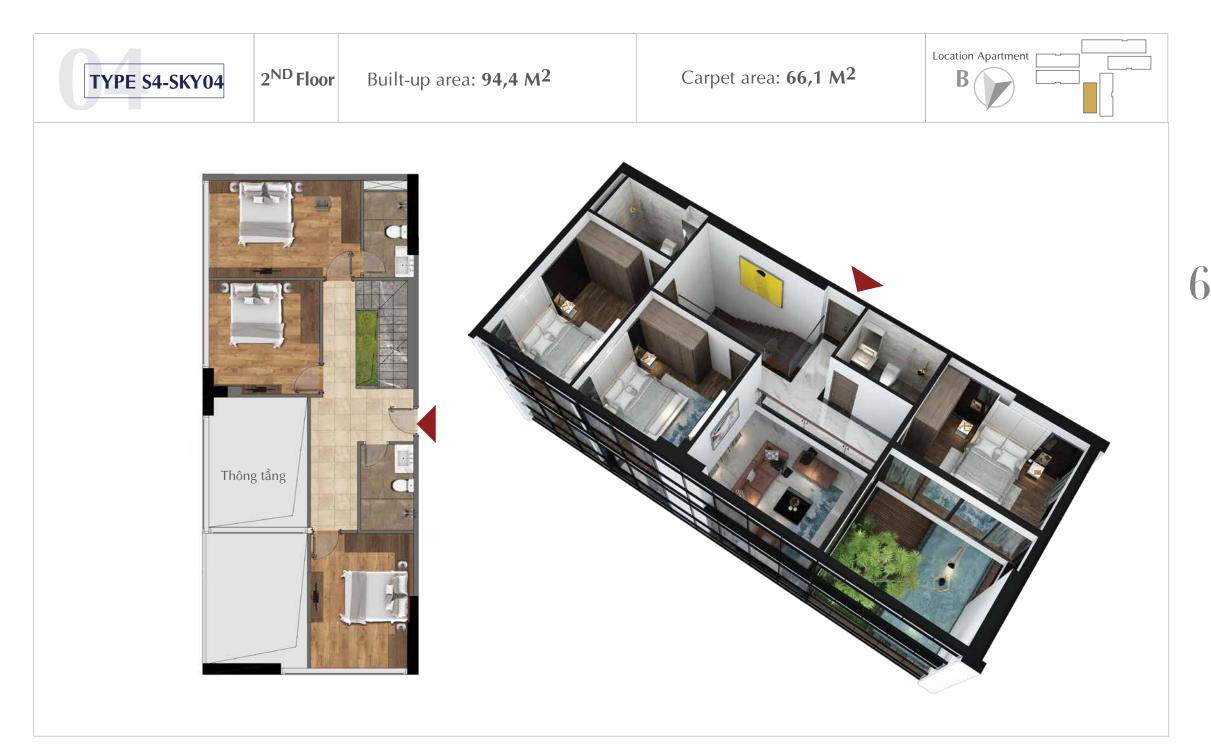

### TYPICAL UNIT FLOOR S4

(FLOOR 35,37- Floor 1 Sky Villa)

### TYPICAL UNIT FLOOR S4

(FLOOR 36,38- Floor 2 Sky Villa) SKY01 189,0m2 140,5m2 SKY06 124,6m2 85,5m2 SKY02 123,5m2 85,2m2 SKY05 124,4m2 84,9m2 SKY04 SKY03 94,4m2 124,8m2 66,1m2 85,2m2

\* The specifications in the drawing are relative.

Official specifications of each unit will be specified in the legal documents signed between the landlord and the client.

All information in this document is correct at the time of publication and may adjusted without prior notice.

Photos for illustration purposes only.