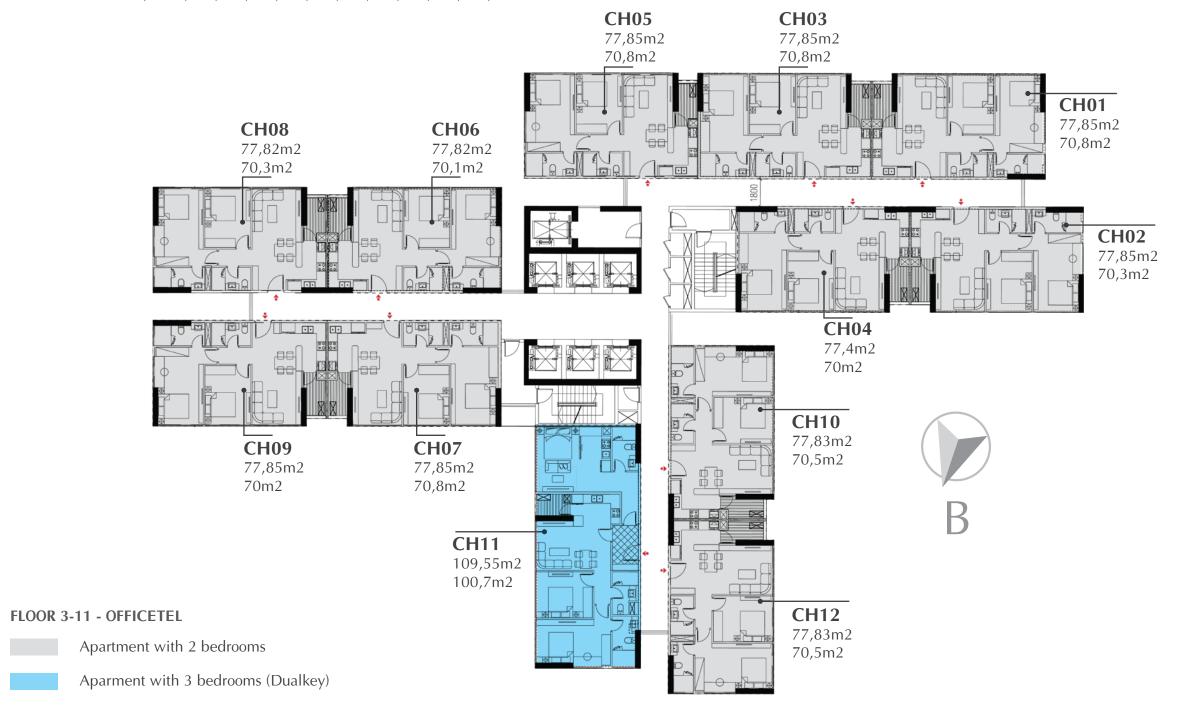

38

APARTMENT OF BLOCK S4

#### TYPICAL UNIT FLOOR S4

(FLOOR 3 - 11,12a,12,16,18,20,22,24,26,28,30,32,34)

### TYPICAL UNIT FLOOR S4

(FLOOR 12b,15,17,19,21,23,25,27,29,31,33)

Carpet area: 70,8 M<sup>2</sup>

Location Apartment

Built-up area: **77,82 M<sup>2</sup>** 

Carpet area: 70,3 M<sup>2</sup>

Location Apartment

Built-up area: **77,83 M<sup>2</sup>** 

Carpet area: 70,5 M<sup>2</sup>

Location Apartment