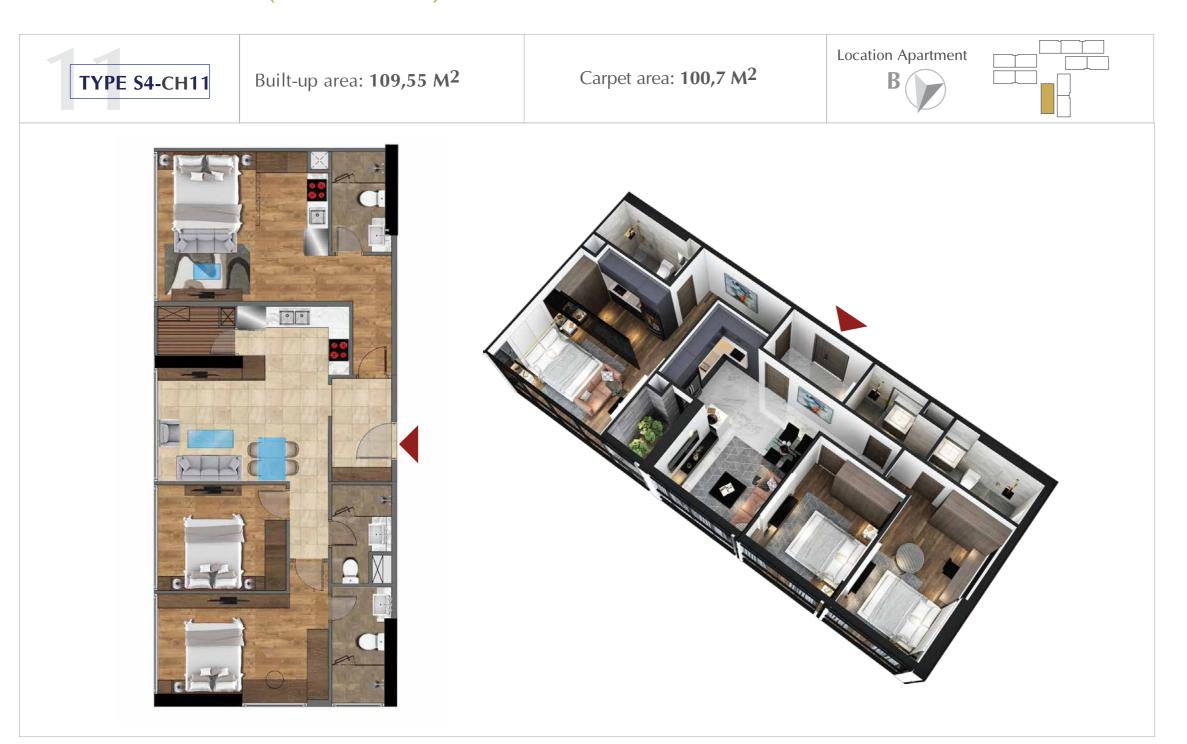

### TYPICAL UNIT FLOOR S4

(FLOOR 12b,15,17,19,21,23,25,27,29,31,33)

Carpet area: 70,8 M<sup>2</sup>

Location Apartment

Built-up area: **77,82 M<sup>2</sup>** 

Carpet area: 70,3 M<sup>2</sup>

Location Apartment