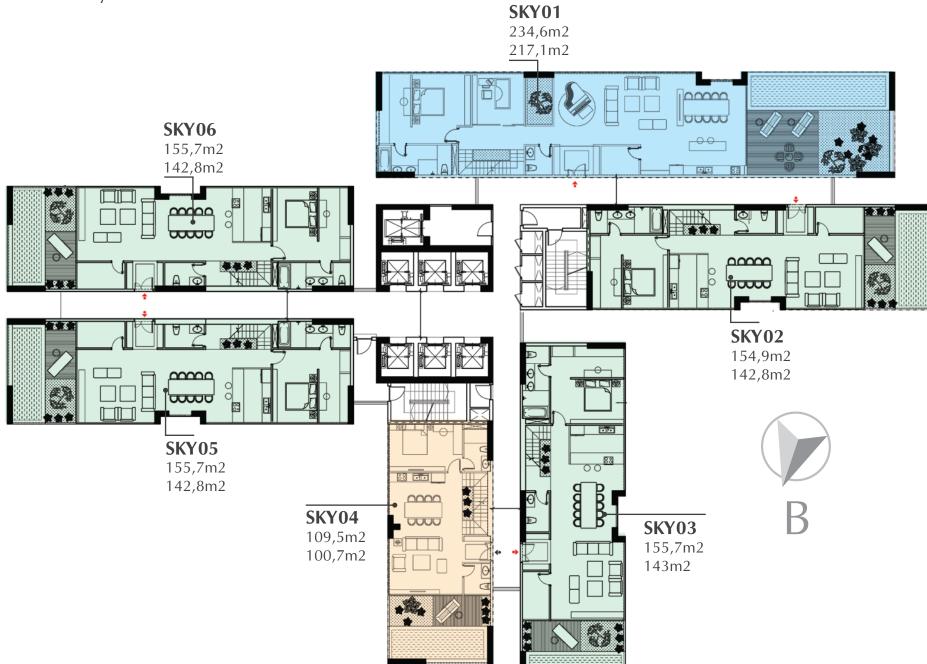

### TYPICAL UNIT FLOOR S4

(FLOOR 36,38- Floor 2 Sky Villa) SKY01 189,0m2 140,5m2 SKY06 124,6m2 85,5m2 SKY02 123,5m2 85,2m2 SKY05 124,4m2 84,9m2 SKY04 SKY03 94,4m2 124,8m2 66,1m2 85,2m2

\* The specifications in the drawing are relative.