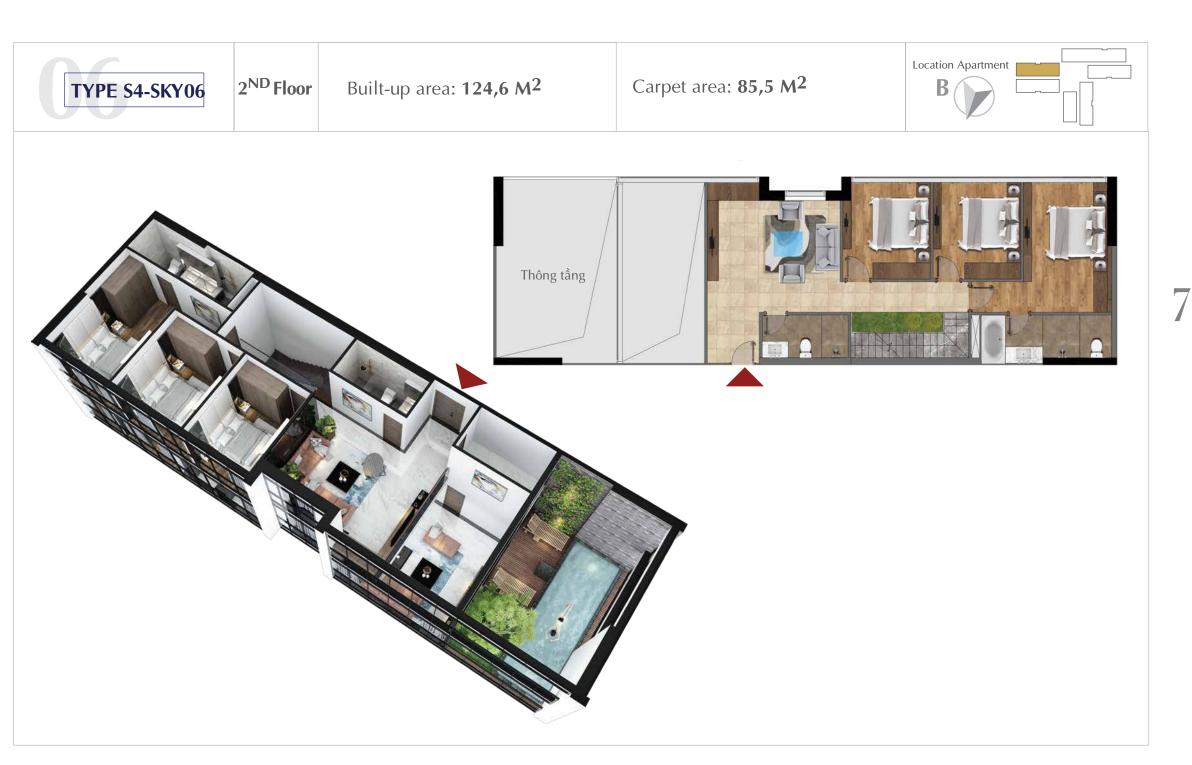

### TYPICAL UNIT FLOOR S4

(FLOOR 36,38- Floor 2 Sky Villa) SKY01 189,0m2 140,5m2 SKY06 124,6m2 85,5m2 SKY02 123,5m2 85,2m2 SKY05 124,4m2 84,9m2 SKY04 SKY03 94,4m2 124,8m2 66,1m2 85,2m2

\* The specifications in the drawing are relative.