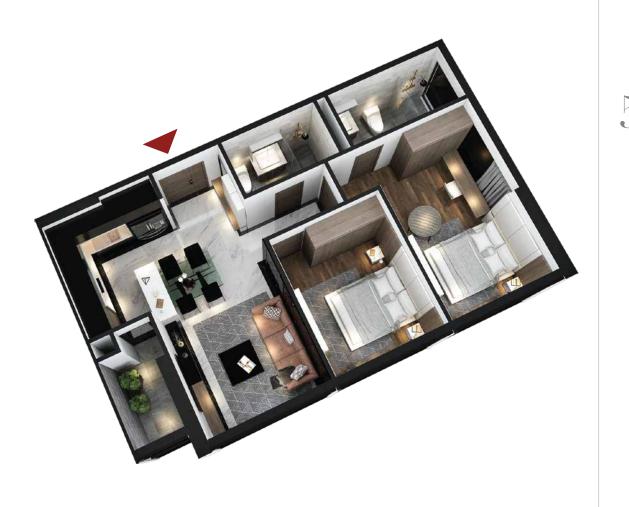

### TYPICAL UNIT FLOOR S4

(FLOOR 12b,15,17,19,21,23,25,27,29,31,33)

Carpet area: 70,8 M<sup>2</sup>

Location Apartment

Built-up area: **77,82 M<sup>2</sup>** 

Carpet area: 70,3 M<sup>2</sup>

Location Apartment