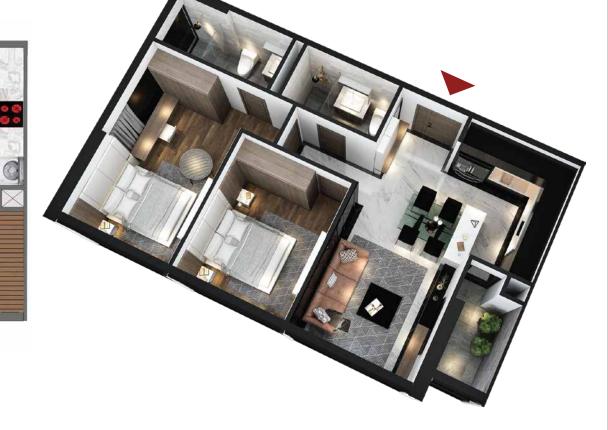

#### TYPICAL UNIT FLOOR S4

(FLOOR 3 - 11,12a,12,16,18,20,22,24,26,28,30,32,34)

### TYPICAL UNIT FLOOR S4

(FLOOR 12b,15,17,19,21,23,25,27,29,31,33)

Carpet area: 70,8 M<sup>2</sup>

Location Apartment

Built-up area: **77,82 M<sup>2</sup>** 

Carpet area: 70,3 M<sup>2</sup>

Location Apartment

Built-up area: **77,83 M<sup>2</sup>** 

Carpet area: 70,5 M<sup>2</sup>

Location Apartment