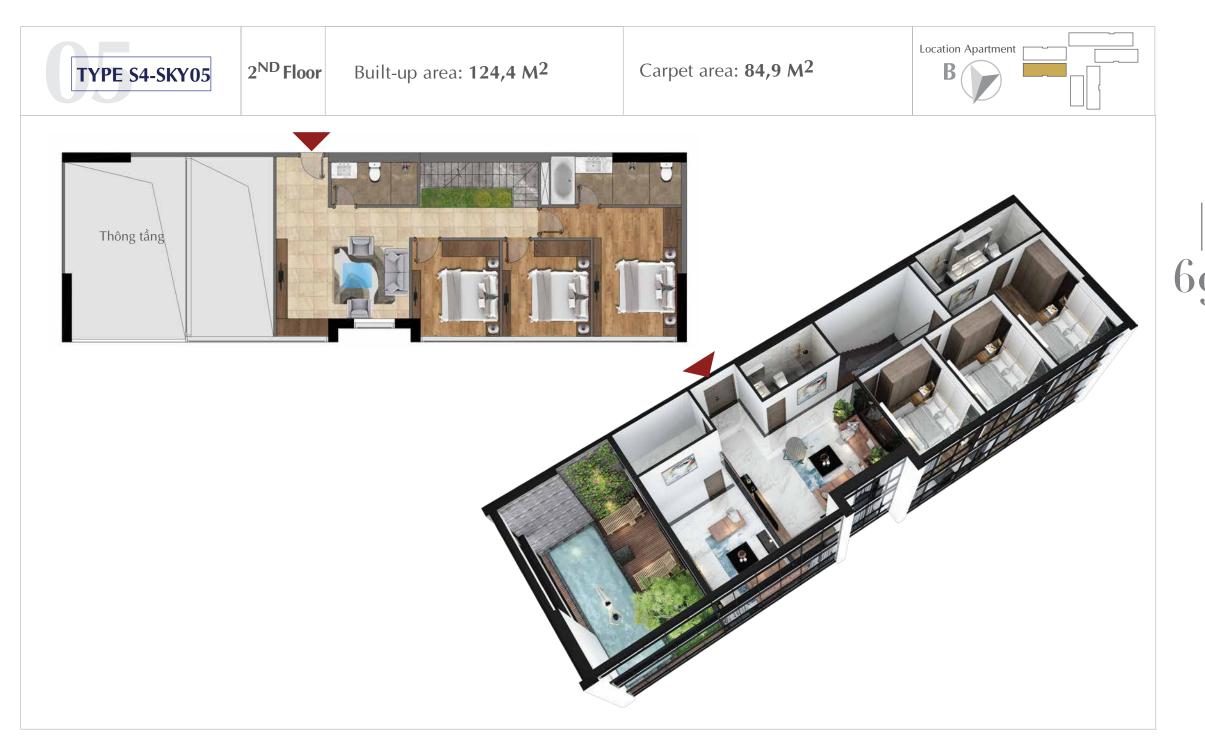

### TYPICAL UNIT FLOOR S4

(FLOOR 35,37- Floor 1 Sky Villa)

### TYPICAL UNIT FLOOR S4

(FLOOR 36,38- Floor 2 Sky Villa) SKY01 189,0m2 140,5m2 SKY06 124,6m2 85,5m2 SKY02 123,5m2 85,2m2 SKY05 124,4m2 84,9m2 SKY04 SKY03 94,4m2 124,8m2 66,1m2 85,2m2

\* The specifications in the drawing are relative.

Official specifications of each unit will be specified in the legal documents signed between the landlord and the client.

All information in this document is correct at the time of publication and may adjusted without prior notice.

Photos for illustration purposes only.