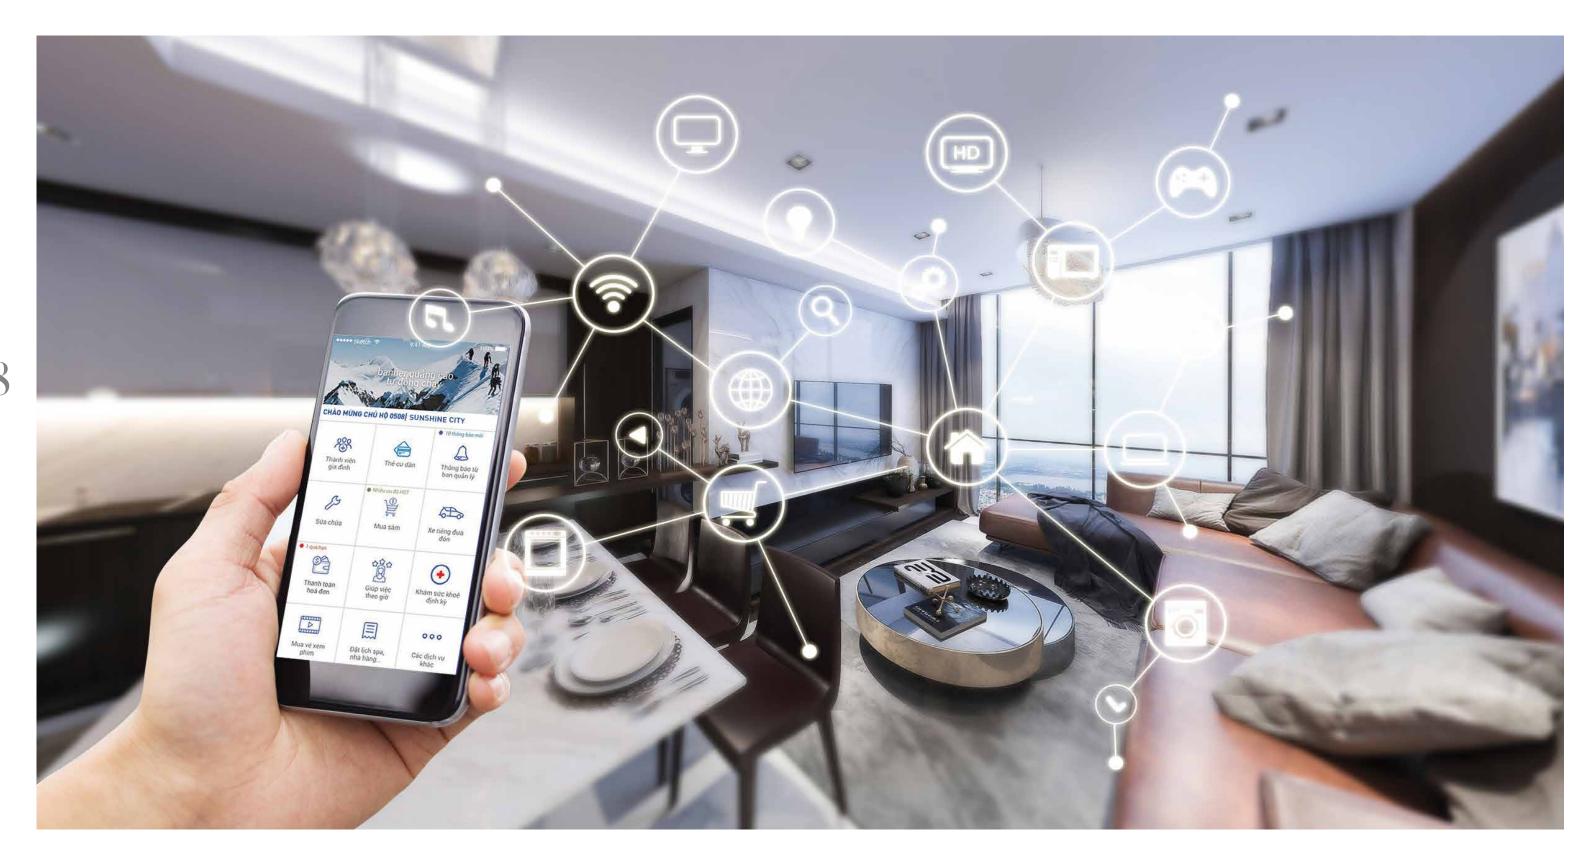

The smart apartments of Sunshine City Saigon are equipped with the most modern and state-of-the-art 4.0 technology applications available today. IR Gateway equipment system controls indoor electronic devices such as lights, curtains, fans, TVs, speakers, air-conditioners ... with just a touch that simultaneously change the space according to the owner.

At Sunshine City Saigon, technology 4.0 does not only ordinary but more advanced SmartHome packages, through a pre-programmed "script", exclusively for each device and each continuous versions. updated, to equip the apartments with a really smart, friendly "characteristic", intimately connected with the owner's emotions and habits. This is one of the typical examples of artificial intelligence application, which has been strongly researched and invested by Sunshine Group Investor in projects, including Sunshine City Saigon.

# IMPRESSIVE SUNSHINE ECOSYSTEM WITH TECHNOLOGY 4.0

Above of the general trend of the era, Sunshine Group pioneered 4.0 technology, bringing a truly intelligent life at Sunshine City Saigon.

#### INTERACTIONS BETWEEN CUSTOMERS AND INVESTORS

Keep track of project construction progress

Track project payment schedule

News, project activities

Ask and answer directly

#### **UTILITIES FOR PEOPLE**

Managing family members

Update notifications from management

Report damage repair Call for help, cleaning, laundry, ...

Set of utility services

Consumer shopping

Book a restaurant, spa, buy movie tickets, ...

Periodic health examination,...

Control all smart electrical devices in the apartment such as lighting systems, air conditioners, water heaters, automatic curtains ...

#### **ELECTRONICS SUNSHINE PAY**

Pay by e-wallet, no cash

SUNSHINE CAB ONLINE CAR APPLICATION.

NAPTIËN VÃO VI