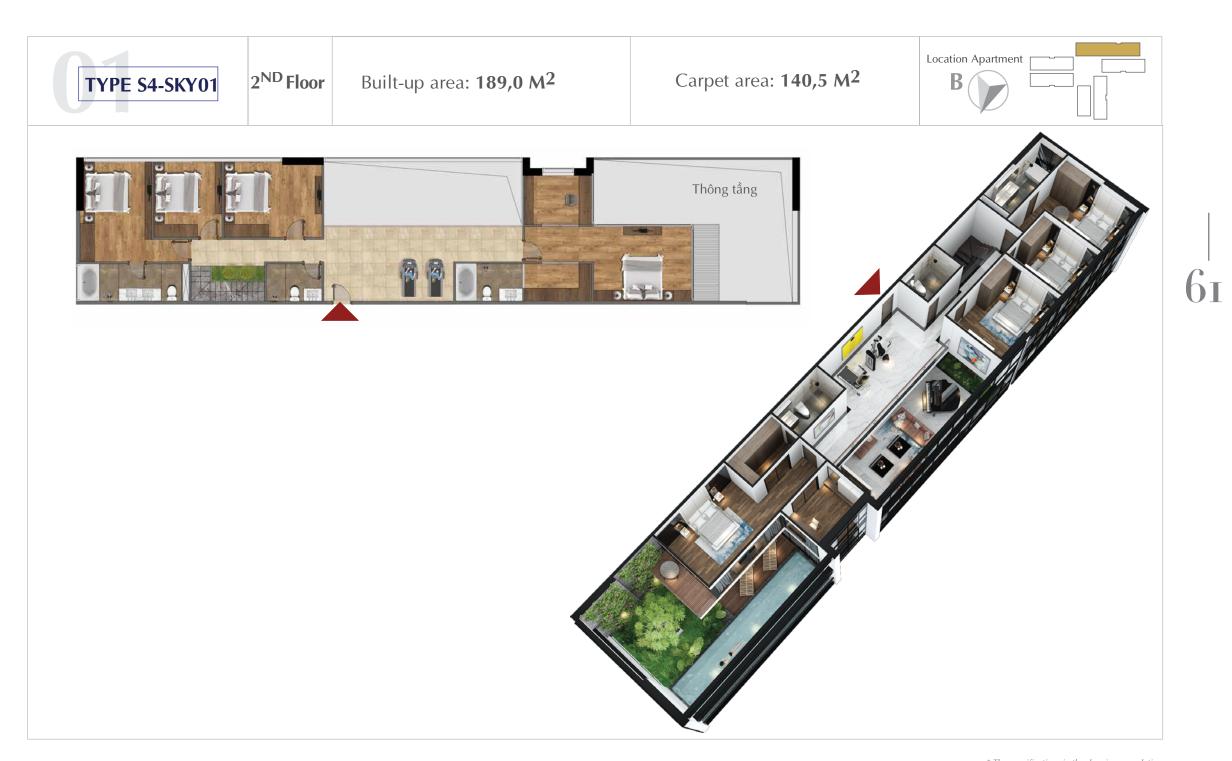

### TYPICAL UNIT FLOOR S4

(FLOOR 36,38- Floor 2 Sky Villa) SKY01 189,0m2 140,5m2 SKY06 124,6m2 85,5m2 SKY02 123,5m2 85,2m2 SKY05 124,4m2 84,9m2 SKY04 SKY03 94,4m2 124,8m2 66,1m2 85,2m2

\* The specifications in the drawing are relative.