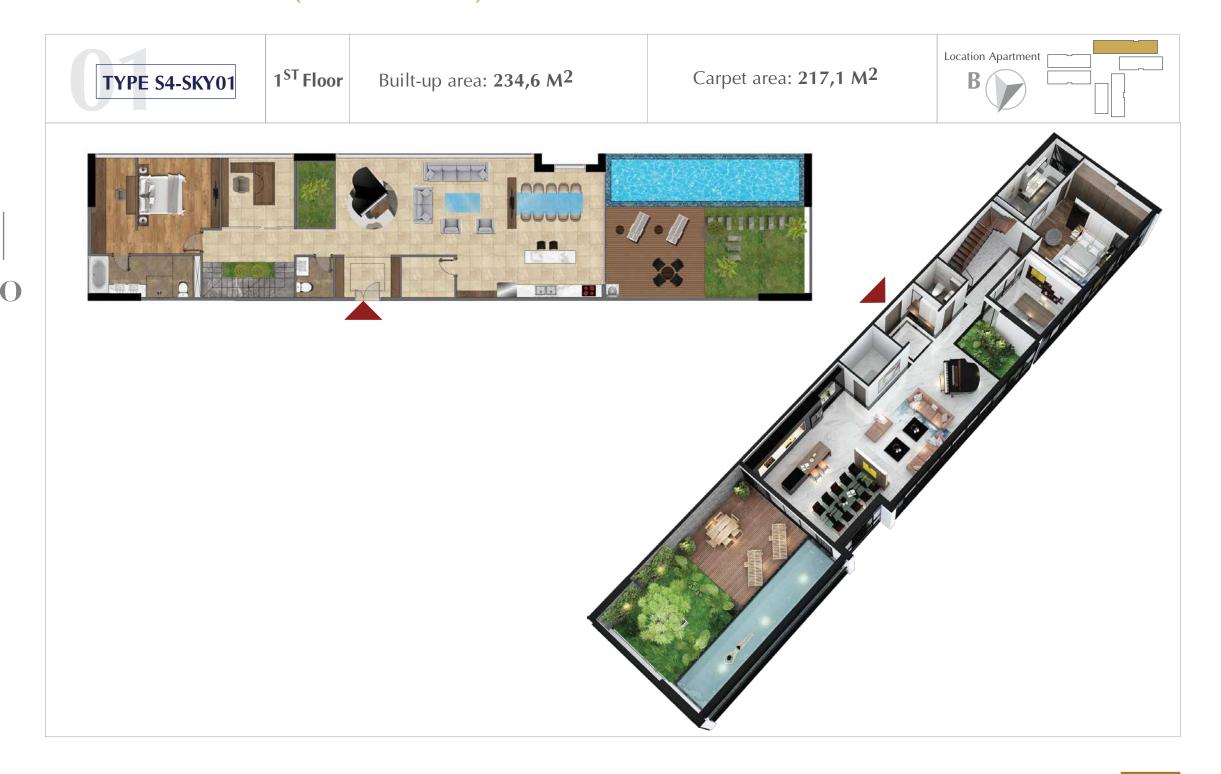

ds, giving franchise owners with available and in-place customers





38





APARTMENT OF BLOCK S4



#### TYPICAL UNIT FLOOR S4

(FLOOR 3 - 11,12a,12,16,18,20,22,24,26,28,30,32,34)



### TYPICAL UNIT FLOOR S4

(FLOOR 12b,15,17,19,21,23,25,27,29,31,33)

















Carpet area: 70,8 M<sup>2</sup>

Location Apartment









Built-up area: **77,82 M<sup>2</sup>** 

Carpet area: 70,3 M<sup>2</sup>

Location Apartment

















Built-up area: **77,83 M<sup>2</sup>** 

Carpet area: 70,5 M<sup>2</sup>

Location Apartment













### TYPICAL UNIT FLOOR S4

(FLOOR 35,37- Floor 1 Sky Villa)



### TYPICAL UNIT FLOOR S4

(FLOOR 36,38- Floor 2 Sky Villa) SKY01 189,0m2 140,5m2 SKY06 124,6m2 85,5m2 SKY02 123,5m2 85,2m2 SKY05 124,4m2 84,9m2 SKY04 SKY03 94,4m2 124,8m2 66,1m2 85,2m2













\* The specifications in the drawing are relative.

Official specifications of each unit will be specified in the legal documents signed between the landlord and the client.

All information in this document is correct at the time of publication and may adjusted without prior notice.

Photos for illustration purposes only.















# CONDO'S MATERIAL AND FACILITY CATERGORY OF SUNSHINE CITY SAIGON

|   | NO.          | CATERGORY         | MATERIAL – FUNCTION                                                                                                                                              | BRAND                        | ORIGIN   | ILLUSTRATIVE IMAGE<br>(Can be re-adjusted)