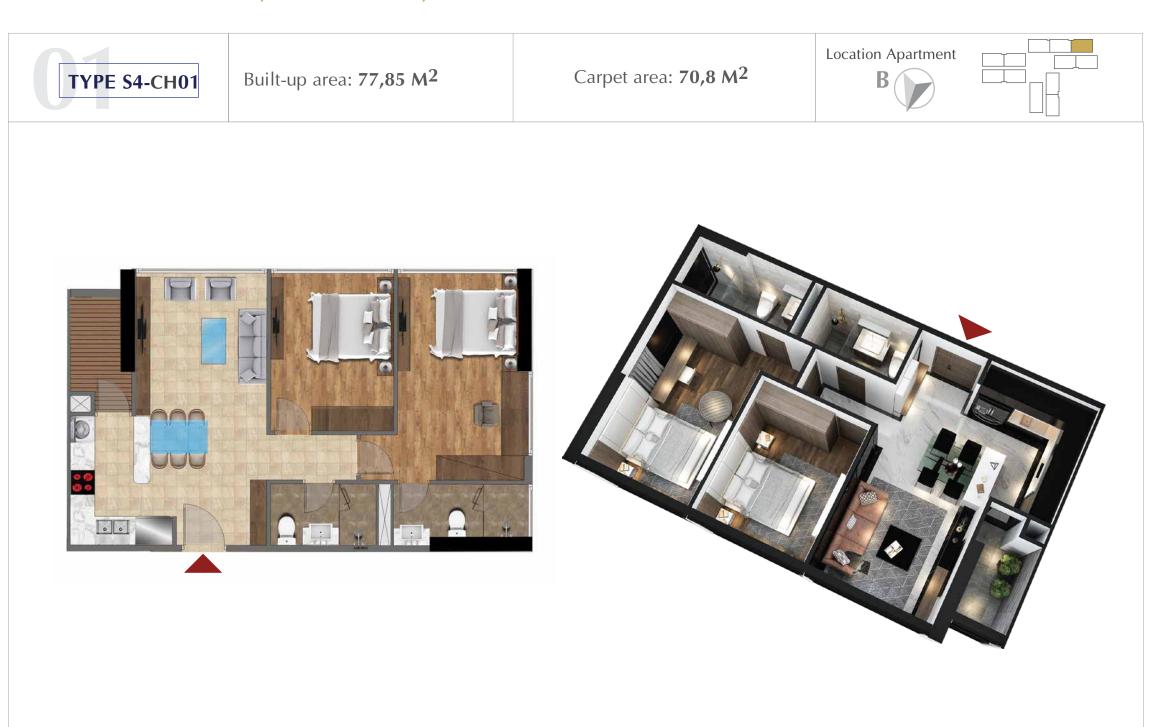

shopping

Book a restaurant, spa, buy movie tickets, ...

Periodic health examination,...

Control all smart electrical devices in the apartment such as lighting systems, air conditioners, water heaters, automatic curtains ...

#### **ELECTRONICS SUNSHINE PAY**

Pay by e-wallet, no cash

SUNSHINE CAB ONLINE CAR APPLICATION.



NAPTIËN VÃO VI

# INVESTMENT "I PLACE 4 PROFITS" WITH SHOPHOUSE SUNSHINE CITY SAI GON

Arranged in the podium of buildings, the shophouse system possesses an expensive façade, easy to connect with internal roads, giving franchise owners with available and in-place customers





38





APARTMENT OF BLOCK S4



#### TYPICAL UNIT FLOOR S4

(FLOOR 3 - 11,12a,12,16,18,20,22,24,26,28,30,32,34)



### TYPICAL UNIT FLOOR S4

(FLOOR 12b,15,17,19,21,23,25,27,29,31,33)

















Carpet area: 70,8 M<sup>2</sup>

Location Apartment









Built-up area: **77,82 M<sup>2</sup>** 

Carpet area: 70,3 M<sup>2</sup>

Location Apartment

















Built-up area: **77,83 M<sup>2</sup>** 

Carpet area: 70,5 M<sup>2</sup>

Location Apartment













### TYPICAL UNIT FLOOR S4

(FLOOR 35,37- Floor 1 Sky Villa)



### TYPICAL UNIT FLOOR S4

(FLOOR 36,38- Floor 2 Sky Villa) SKY01 189,0m2 140,5m2 SKY06 124,6m2 85,5m2 SKY02 123,5m2 85,2m2 SKY05 124,4m2 84,9m2 SKY04 SKY03 94,4m2 124,8m2 66,1m2 85,2m2













\* The specifications in the drawing are relative.

Official specifications of each unit will be specified in the legal documents signed between the landlord and the client.

All information in this document is correct at the time of publication and