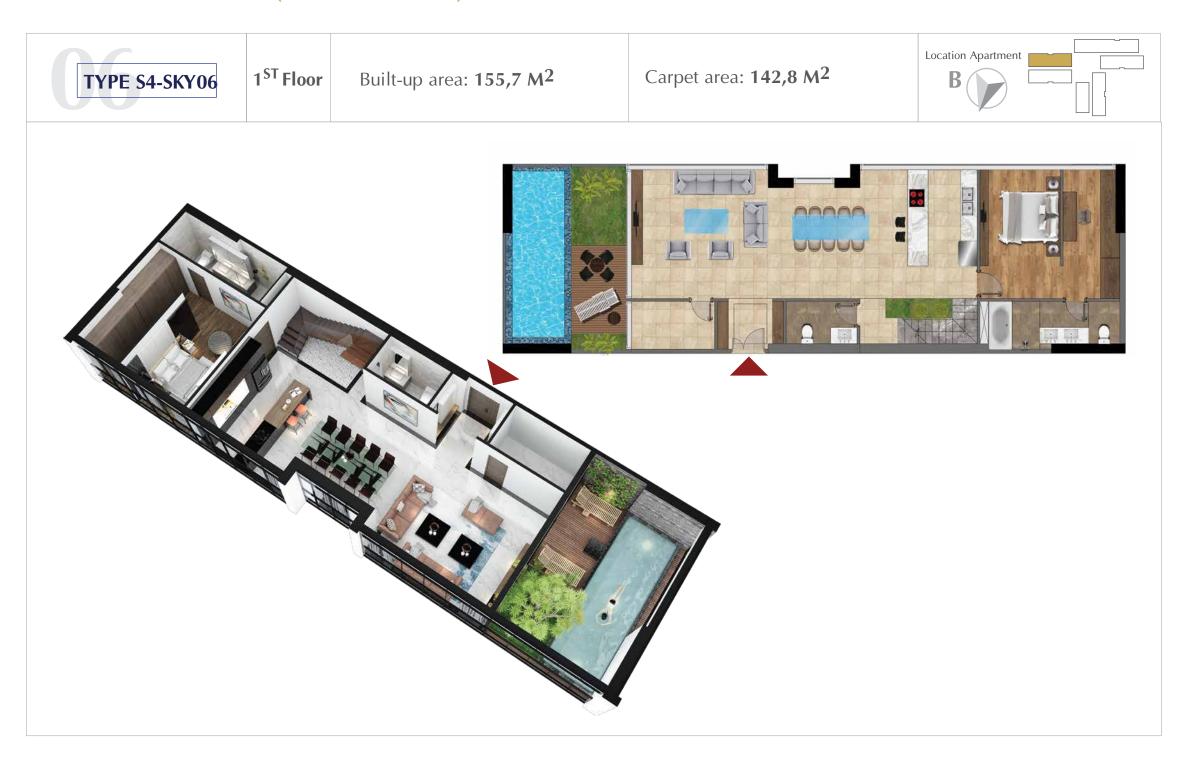

a: **77,82 M<sup>2</sup>** 

Carpet area: 70,3 M<sup>2</sup>

Location Apartment

















Built-up area: **77,83 M<sup>2</sup>** 

Carpet area: 70,5 M<sup>2</sup>

Location Apartment













### TYPICAL UNIT FLOOR S4

(FLOOR 35,37- Floor 1 Sky Villa)



### TYPICAL UNIT FLOOR S4

(FLOOR 36,38- Floor 2 Sky Villa) SKY01 189,0m2 140,5m2 SKY06 124,6m2 85,5m2 SKY02 123,5m2 85,2m2 SKY05 124,4m2 84,9m2 SKY04 SKY03 94,4m2 124,8m2 66,1m2 85,2m2













\* The specifications in the drawing are relative.

Official specifications of each unit will be specified in the legal documents signed between the landlord and the client.

All information in this document is correct at the time of publication and may adjusted without prior notice.

Photos for illustration purposes only.















# CONDO'S MATERIAL AND FACILITY CATERGORY OF SUNSHINE CITY SAIGON

|   | NO.          | CATERGORY         | MATERIAL – FUNCTION                                                                                                                                              | BRAND                        | ORIGIN   | ILLUSTRATIVE IMAGE<br>(Can be re-adjusted)