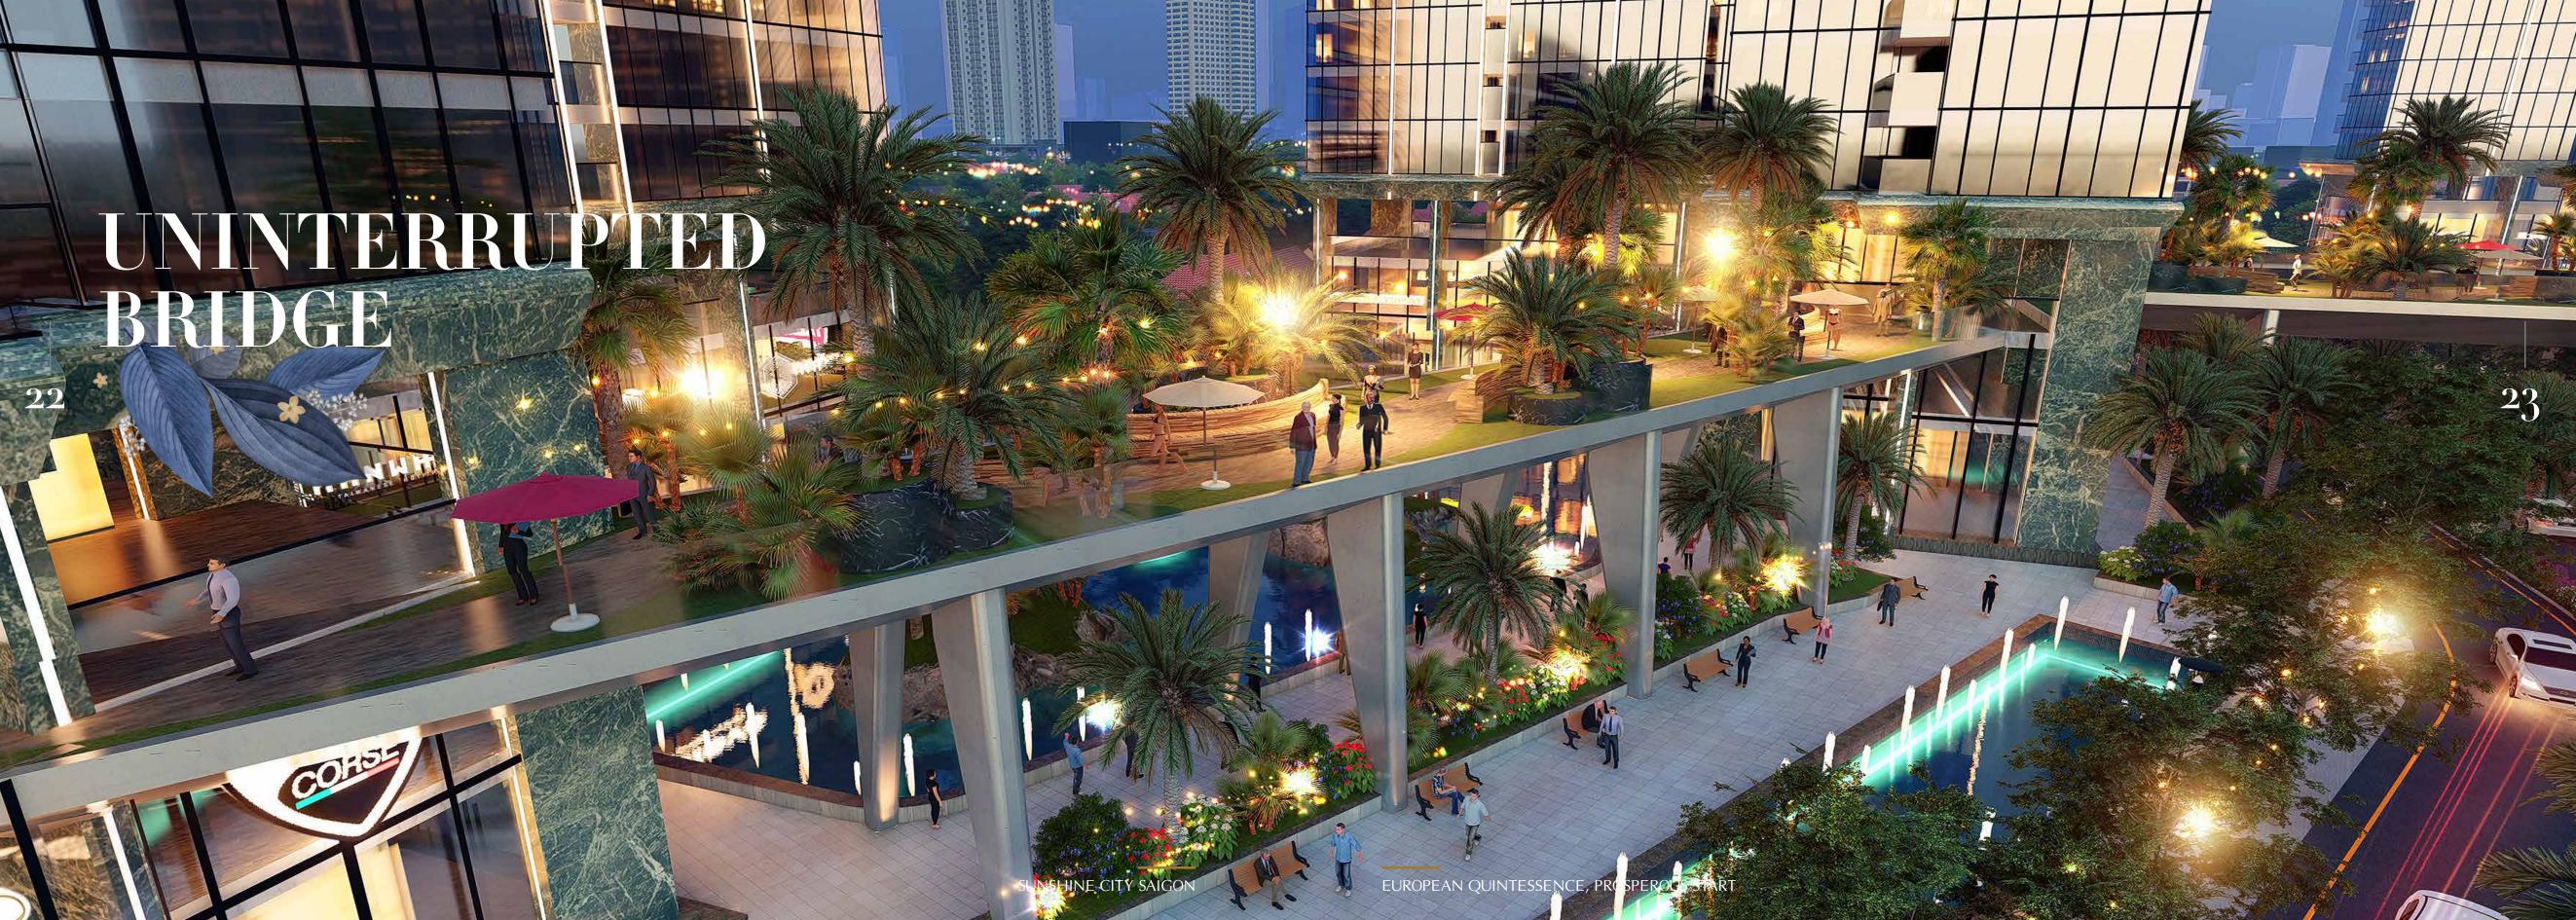

- 13 SPA
  - Swimming pool 4 seasons (2nd floor)
  - Food court, Asia Europe Restaurant (2nd floor)
  - 6 Indoor play area for children (2nd floor)
  - Sunshine Health (Level 1-2)
  - Bridge for interiors
  - BBQ garden
  - Multi-purpose sports ground
  - 2 Lake landscape
  - Walking-street