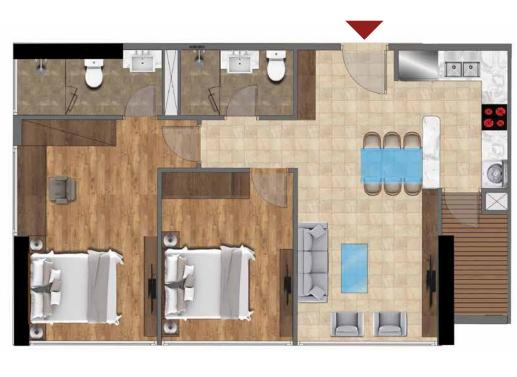

#### TYPICAL UNIT FLOOR S4

(FLOOR 3 - 11,12a,12,16,18,20,22,24,26,28,30,32,34)

### TYPICAL UNIT FLOOR S4

(FLOOR 12b,15,17,19,21,23,25,27,29,31,33)

Carpet area: 70,8 M<sup>2</sup>

Location Apartment

Built-up area: **77,82 M<sup>2</sup>** 

Carpet area: 70,3 M<sup>2</sup>

Location Apartment

Built-up area: **77,83 M<sup>2</sup>** 

Carpet area: 70,5 M<sup>2</sup>

Location Apartment