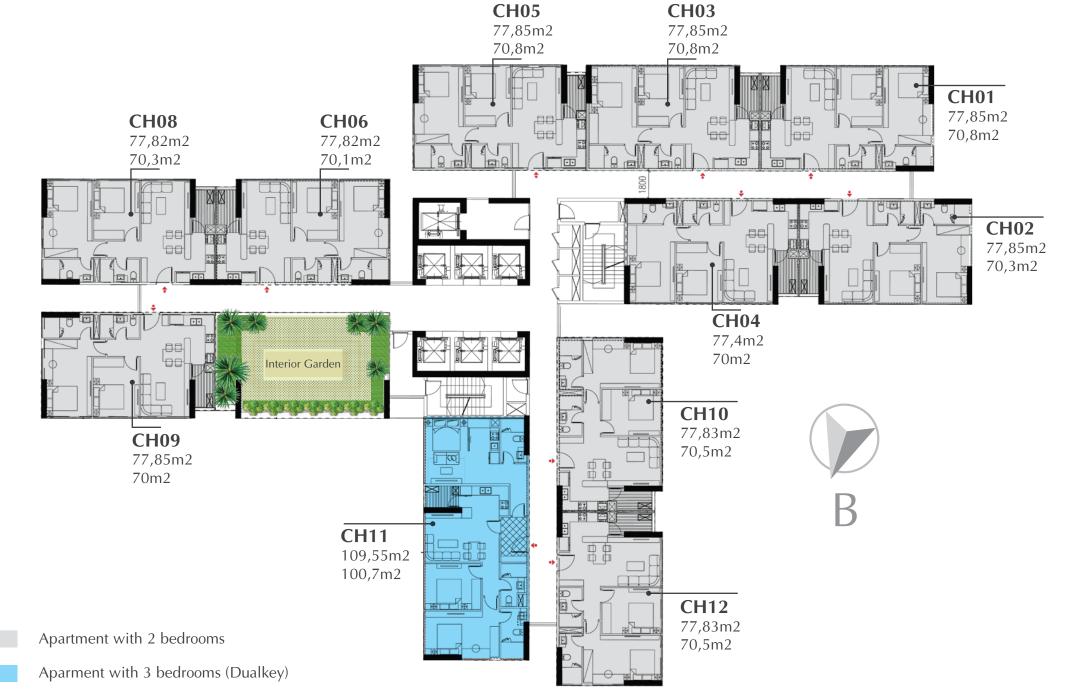

38

APARTMENT OF BLOCK S4

#### TYPICAL UNIT FLOOR S4

(FLOOR 3 - 11,12a,12,16,18,20,22,24,26,28,30,32,34)

### TYPICAL UNIT FLOOR S4

(FLOOR 12b,15,17,19,21,23,25,27,29,31,33)

Carpet area: 70,8 M<sup>2</sup>

Location Apartment

Built-up area: **77,82 M<sup>2</sup>** 

Carpet area: 70,3 M<sup>2</sup>

Location Apartment

Built-up area: **77,83 M<sup>2</sup>** 

Carpet area: 70,5 M<sup>2</sup>

Location Apartment