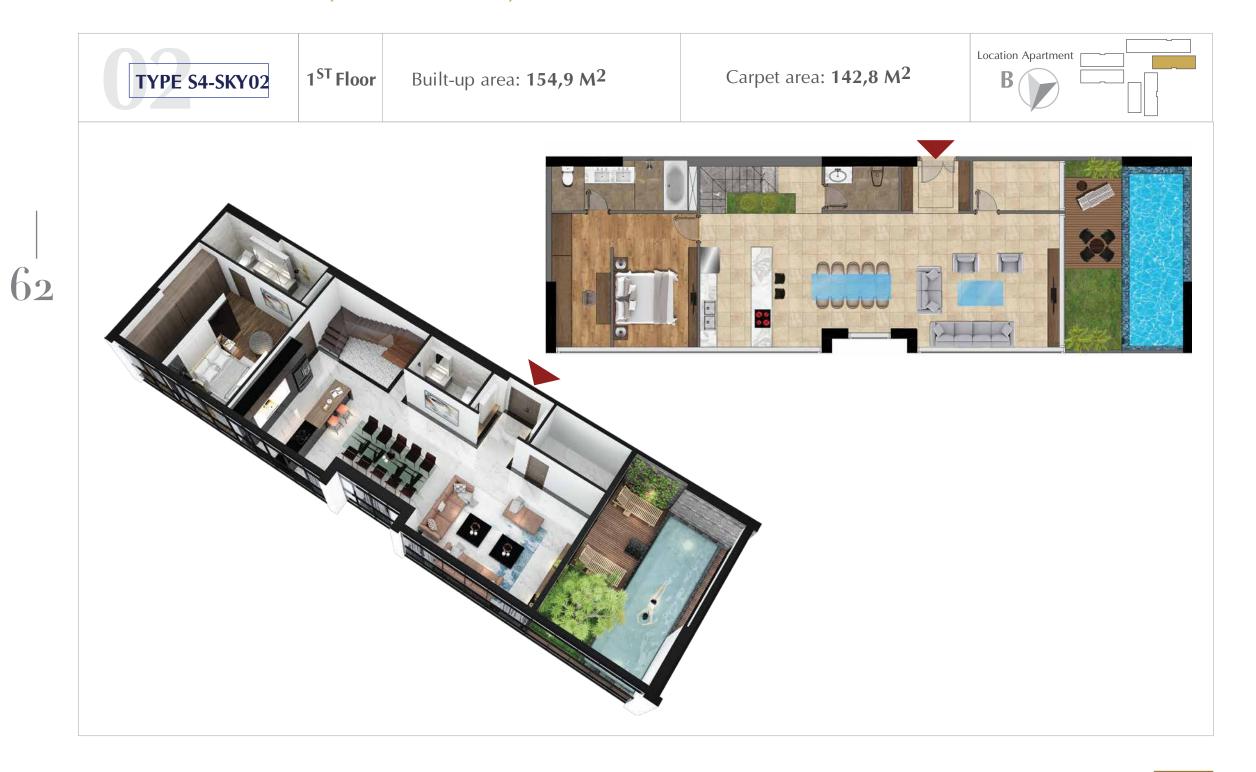

### TYPICAL UNIT FLOOR S4

(FLOOR 35,37- Floor 1 Sky Villa)

### TYPICAL UNIT FLOOR S4

(FLOOR 36,38- Floor 2 Sky Villa) SKY01 189,0m2 140,5m2 SKY06 124,6m2 85,5m2 SKY02 123,5m2 85,2m2 SKY05 124,4m2 84,9m2 SKY04 SKY03 94,4m2 124,8m2 66,1m2 85,2m2

\* The specifications in the drawing are relative.