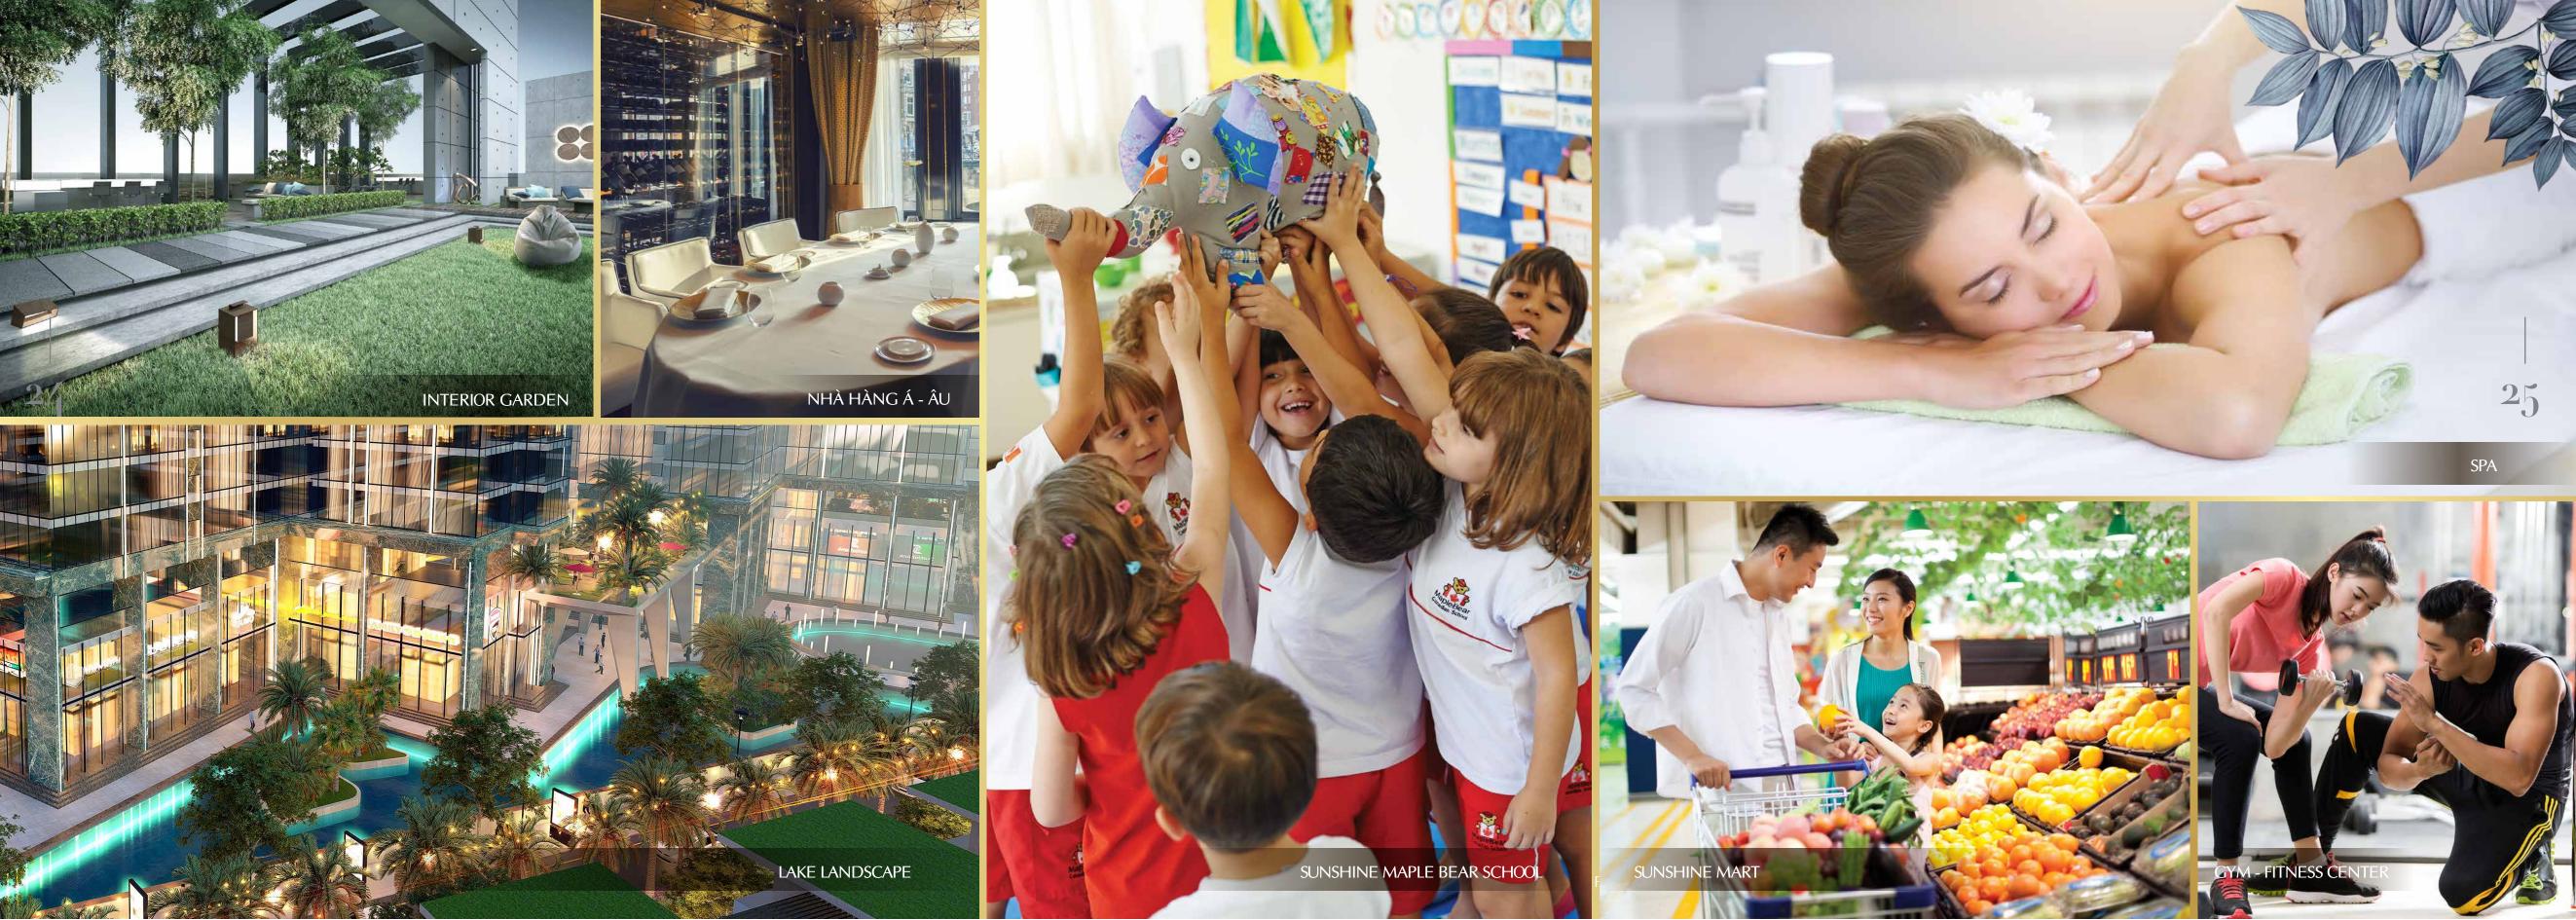

- Showroom Furniture (Sunshine Decor) Shophouse (Floor 1-2)
- Community living-space
- Sunshine Mart: Supermarket
- Sunshine Maple Bear School
- **OS** PGD Bank
- 66 F&B Foodservice
- O CAFE 'S PLUS
- **69** Gym Fitness
- Massage Sauna
- Hair salon
- Garden

- 13 SPA
  - Swimming pool 4 seasons (2nd floor)
  - Food court, Asia Europe Restaurant (2nd floor)
  - 6 Indoor play area for children (2nd floor)
  - Sunshine Health (Level 1-2)
  - Bridge for interiors
  - BBQ garden
  - Multi-purpose sports ground
  - 2 Lake landscape
  - Walking-street