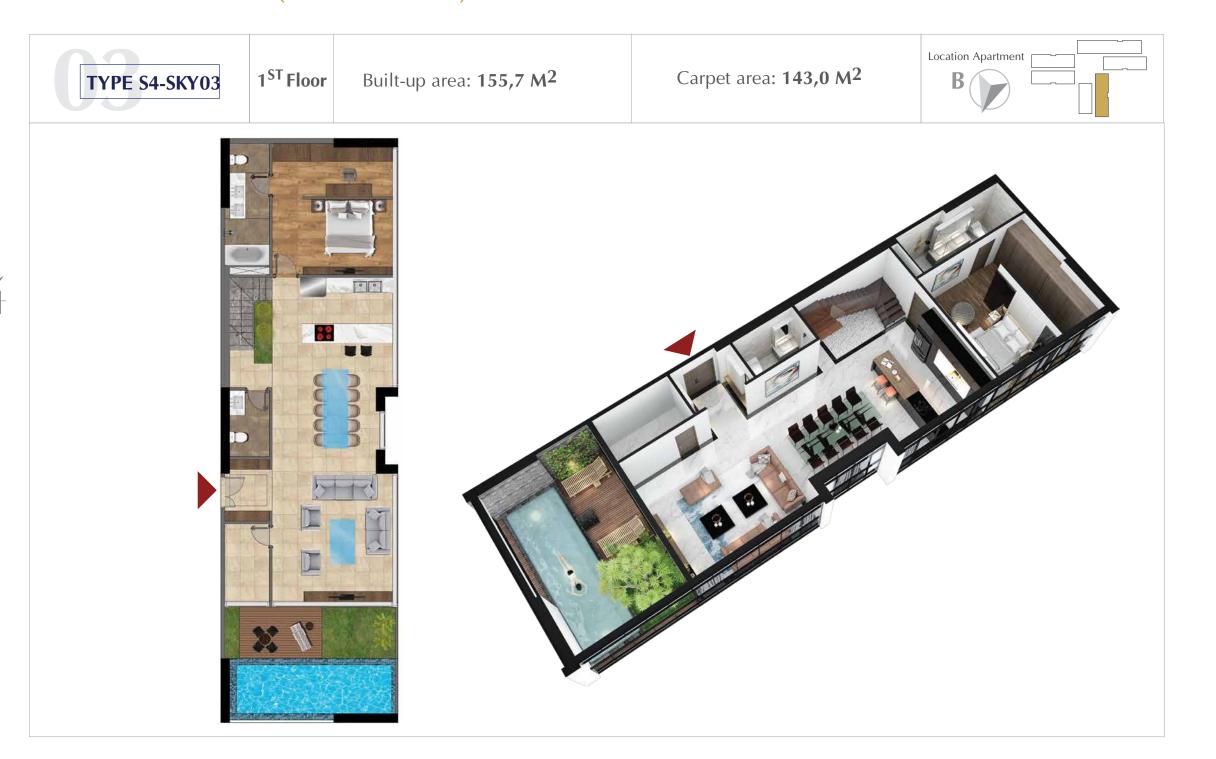

### TYPICAL UNIT FLOOR S4

(FLOOR 35,37- Floor 1 Sky Villa)

### TYPICAL UNIT FLOOR S4

(FLOOR 36,38- Floor 2 Sky Villa) SKY01 189,0m2 140,5m2 SKY06 124,6m2 85,5m2 SKY02 123,5m2 85,2m2 SKY05 124,4m2 84,9m2 SKY04 SKY03 94,4m2 124,8m2 66,1m2 85,2m2

\* The specifications in the drawing are relative.