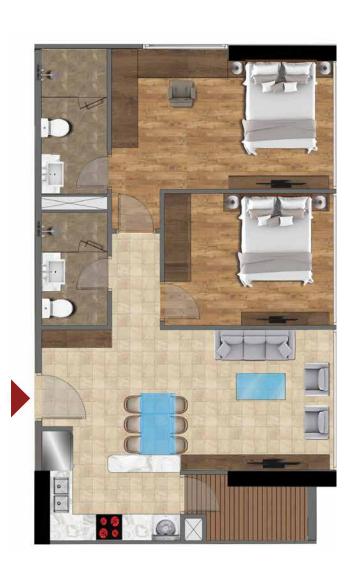

no cash

SUNSHINE CAB ONLINE CAR APPLICATION.



NAPTIËN VÃO VI

# INVESTMENT "I PLACE 4 PROFITS" WITH SHOPHOUSE SUNSHINE CITY SAI GON

Arranged in the podium of buildings, the shophouse system possesses an expensive façade, easy to connect with internal roads, giving franchise owners with available and in-place customers





38





APARTMENT OF BLOCK S4



#### TYPICAL UNIT FLOOR S4

(FLOOR 3 - 11,12a,12,16,18,20,22,24,26,28,30,32,34)



### TYPICAL UNIT FLOOR S4

(FLOOR 12b,15,17,19,21,23,25,27,29,31,33)

















Carpet area: 70,8 M<sup>2</sup>

Location Apartment









Built-up area: **77,82 M<sup>2</sup>** 

Carpet area: 70,3 M<sup>2</sup>

Location Apartment

















Built-up area: **77,83 M<sup>2</sup>** 

Carpet area: 70,5 M<sup>2</sup>

Location Apartment













### TYPICAL UNIT FLOOR S4

(FLOOR 35,37- Floor 1 Sky Villa)



### TYPICAL UNIT FLOOR S4

(FLOOR 36,38- Floor 2 Sky Villa) SKY01 189,0m2 140,5m2 SKY06 124,6m2 85,5m2 SKY02 123,5m2 85,2m2 SKY05 124,4m2 84,9m2 SKY04 SKY03 94,4m2 124,8m2 66,1m2 85,2m2













\* The specifications in the drawing are relative.

Official specifications of each unit will be specified in the legal documents signed between the landlord and the client.

All information in this document is correct at the time of publication and may adjusted without prior notice.

Photos for illustration purposes only.















# CONDO'S MATERIAL AND FACILITY CATERGORY OF SUNSHINE CITY SAIGON

|   | NO.          | CATERGORY         | MATERIAL – FUNCTION