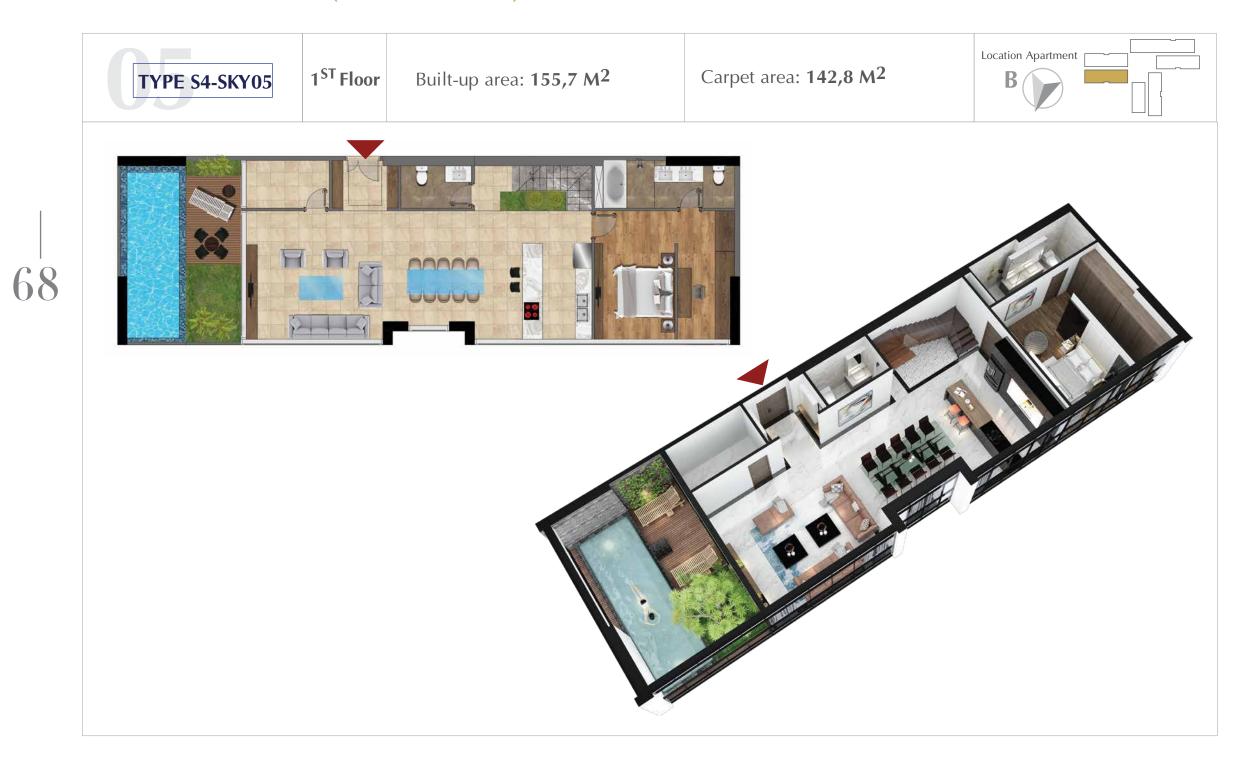

### TYPICAL UNIT FLOOR S4

(FLOOR 35,37- Floor 1 Sky Villa)

### TYPICAL UNIT FLOOR S4

(FLOOR 36,38- Floor 2 Sky Villa) SKY01 189,0m2 140,5m2 SKY06 124,6m2 85,5m2 SKY02 123,5m2 85,2m2 SKY05 124,4m2 84,9m2 SKY04 SKY03 94,4m2 124,8m2 66,1m2 85,2m2

\* The specifications in the drawing are relative.

Official specifications of each unit will be specified in the legal documents signed between the landlord and the client.

All information in this document is correct at the time of publication and may adjusted without prior notice.

Photos for illustration purposes only.