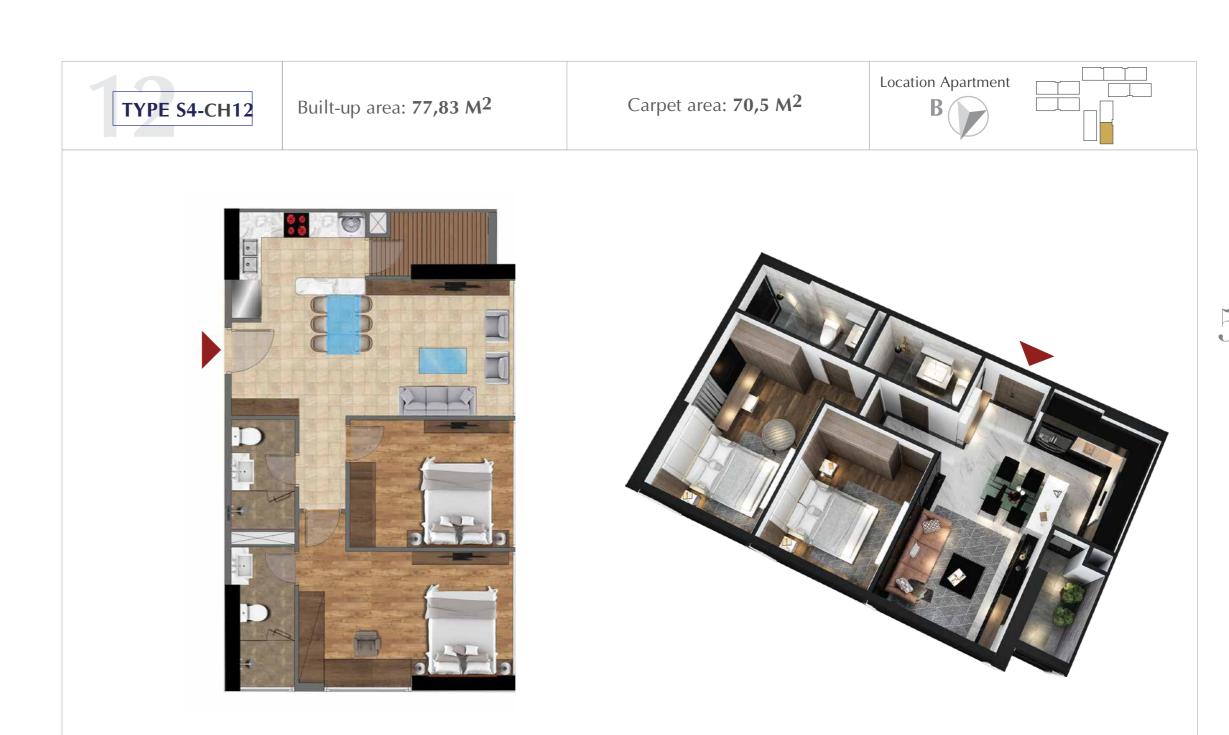

#### TYPICAL UNIT FLOOR S4

(FLOOR 3 - 11,12a,12,16,18,20,22,24,26,28,30,32,34)

### TYPICAL UNIT FLOOR S4

(FLOOR 12b,15,17,19,21,23,25,27,29,31,33)

Carpet area: 70,8 M<sup>2</sup>

Location Apartment

Built-up area: **77,82 M<sup>2</sup>** 

Carpet area: 70,3 M<sup>2</sup>

Location Apartment

Built-up area: **77,83 M<sup>2</sup>** 

Carpet area: 70,5 M<sup>2</sup>

Location Apartment