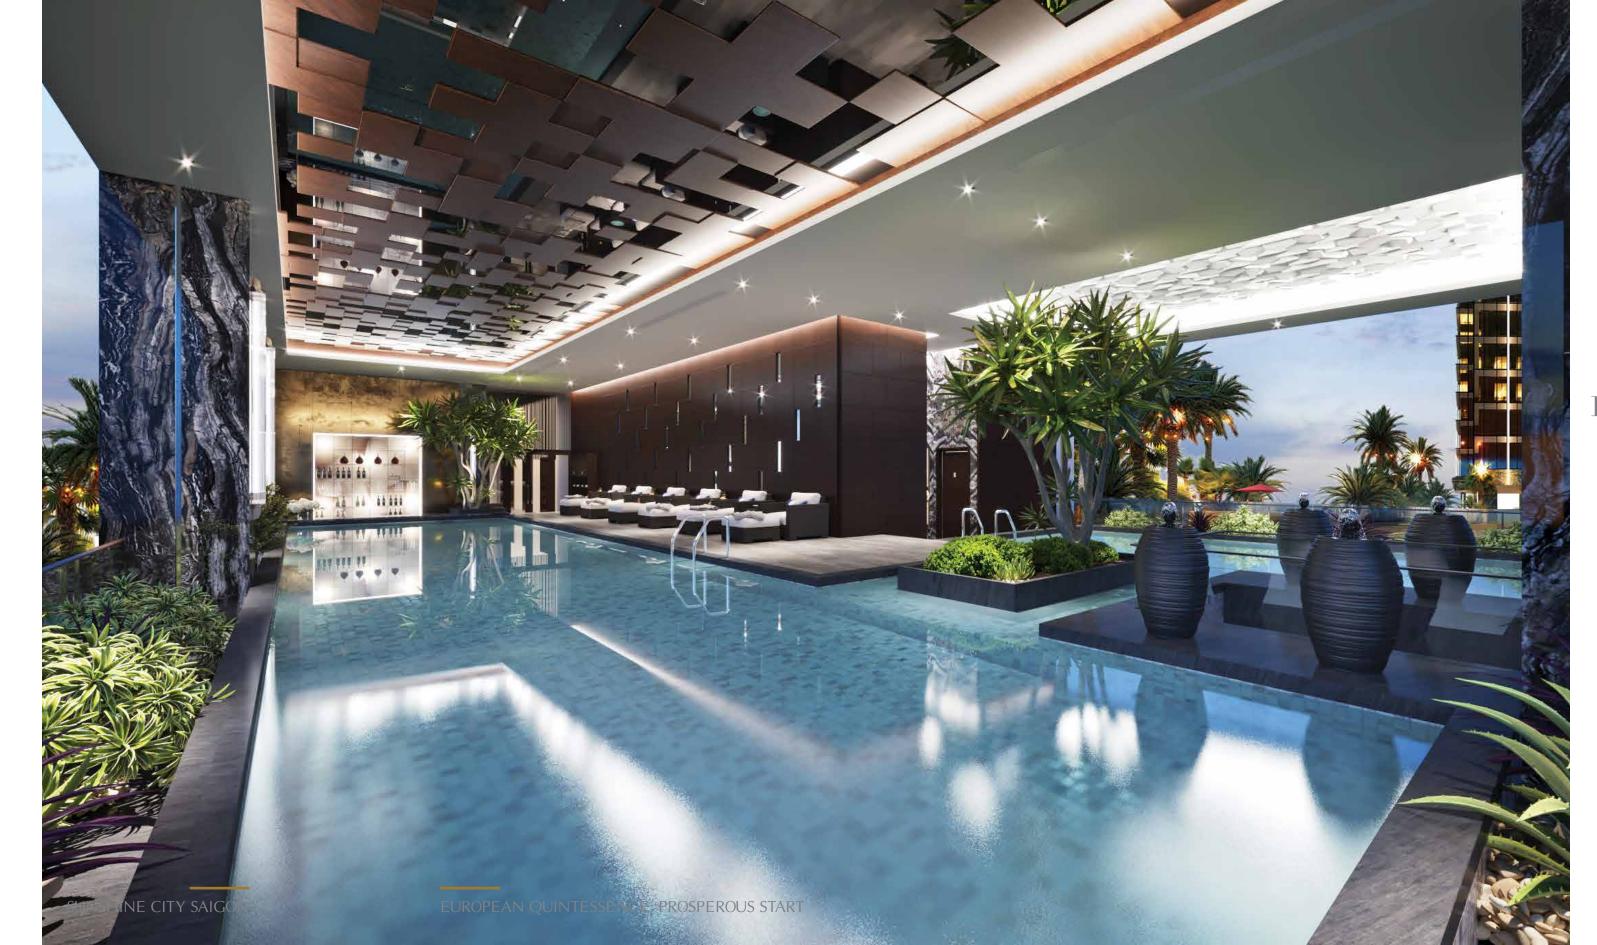

- 13 SPA
  - Swimming pool 4 seasons (2nd floor)
  - Food court, Asia Europe Restaurant (2nd floor)
  - 6 Indoor play area for children (2nd floor)
  - Sunshine Health (Level 1-2)
  - Bridge for interiors
  - BBQ garden
  - Multi-purpose sports ground
  - 2 Lake landscape
  - Walking-street

# FOUR SWIMMING POOL COMMERCIAL SERVICES

Owning a beautiful location on the second floor of the building block, space expands with large view. The indoor swimming pool which provides high comfort helps residents relax and create after every day of conquering the world back to a familiar apartment in Sunshine City Saigon.