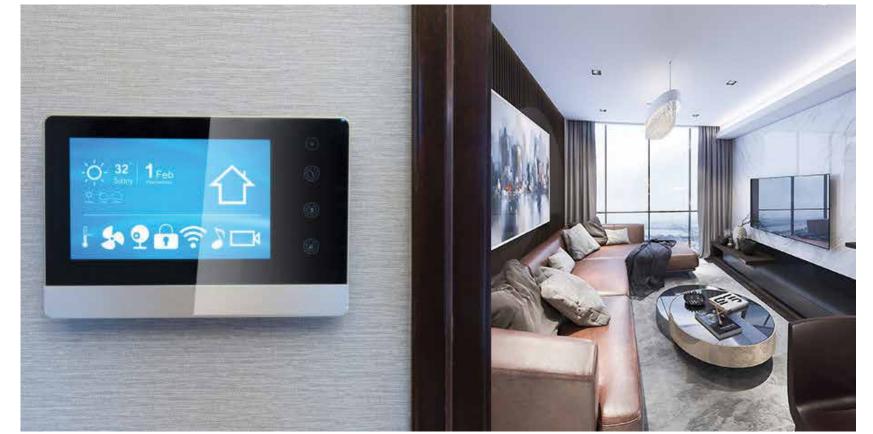

The smart apartments of Sunshine City Saigon are equipped with the most modern and state-of-the-art 4.0 technology applications available today. IR Gateway equipment system controls indoor electronic devices such as lights, curtains, fans, TVs, speakers, air-conditioners ... with just a touch that simultaneously change the space according to the owner.

At Sunshine City Saigon, technology 4.0 does not only ordinary but more advanced SmartHome packages, through a pre-programmed "script", exclusively for each device and each continuous versions. updated, to equip the apartments with a really smart, friendly "characteristic", intimately connected with the owner's emotions and habits. This is one of the typical examples of artificial intelligence application, which has been strongly researched and invested by Sunshine Group Investor in projects, including Sunshine City Saigon.

Periodic health examination,...

Control all smart electrical devices in the apartment such as lighting systems, air conditioners, water heaters, automatic curtains ...