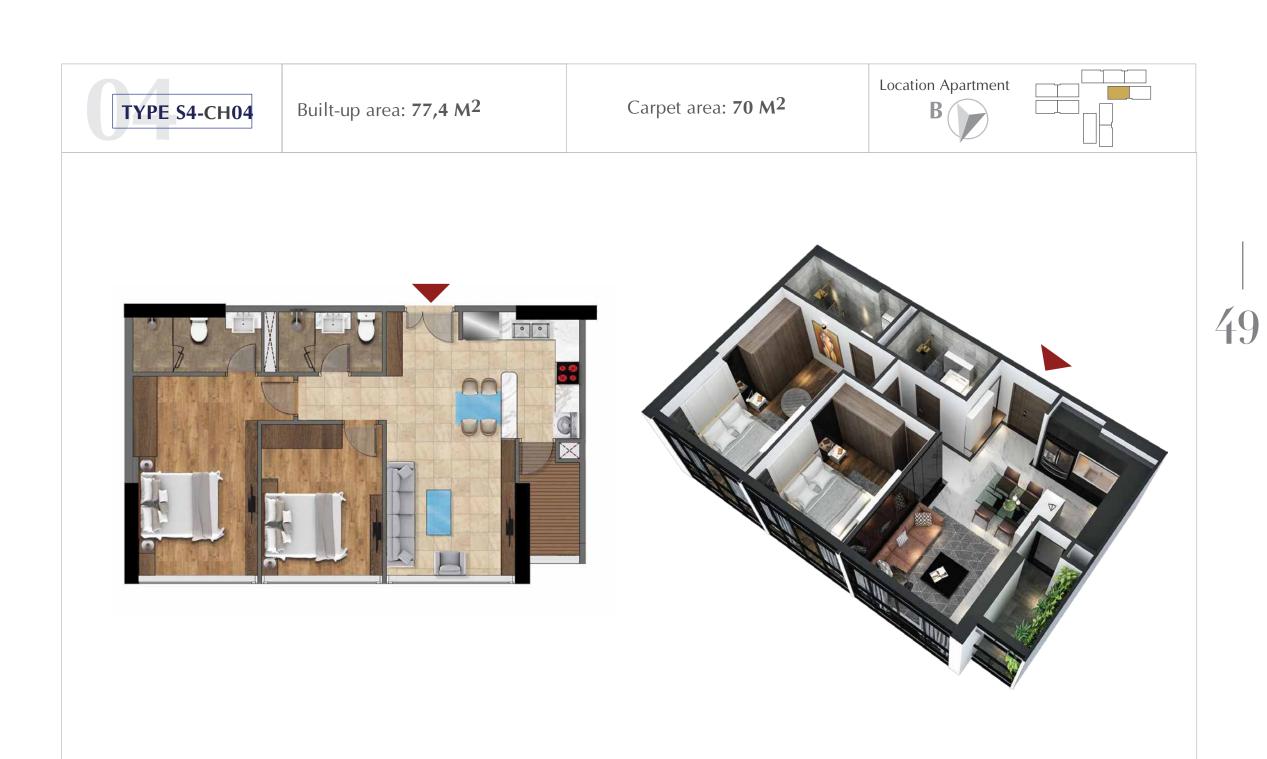

#### TYPICAL UNIT FLOOR S4

(FLOOR 3 - 11,12a,12,16,18,20,22,24,26,28,30,32,34)

### TYPICAL UNIT FLOOR S4

(FLOOR 12b,15,17,19,21,23,25,27,29,31,33)

Carpet area: 70,8 M<sup>2</sup>

Location Apartment

Built-up area: **77,82 M<sup>2</sup>** 

Carpet area: 70,3 M<sup>2</sup>

Location Apartment