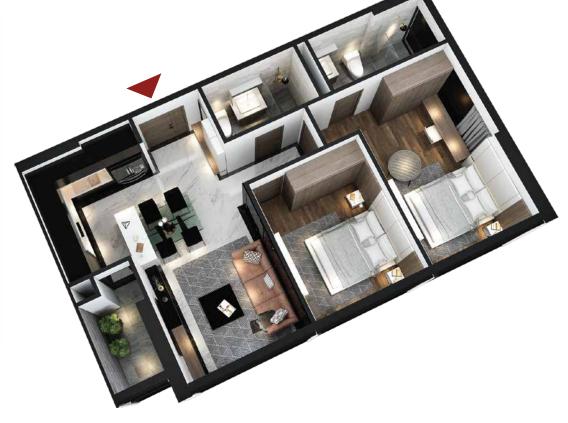

#### TYPICAL UNIT FLOOR S4

(FLOOR 3 - 11,12a,12,16,18,20,22,24,26,28,30,32,34)

### TYPICAL UNIT FLOOR S4

(FLOOR 12b,15,17,19,21,23,25,27,29,31,33)

Carpet area: 70,8 M<sup>2</sup>

Location Apartment

Built-up area: **77,82 M<sup>2</sup>** 

Carpet area: 70,3 M<sup>2</sup>

Location Apartment

Built-up area: **77,83 M<sup>2</sup>** 

Carpet area: 70,5 M<sup>2</sup>

Location Apartment