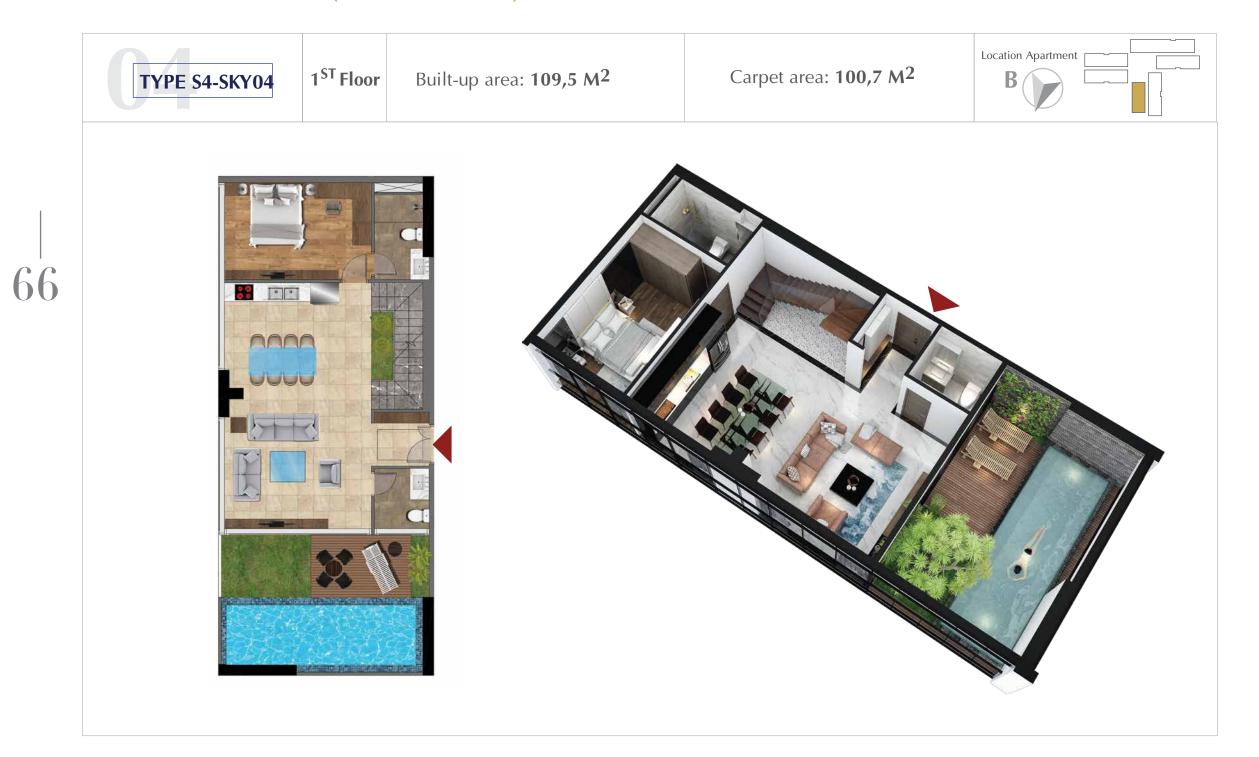

### TYPICAL UNIT FLOOR S4

(FLOOR 35,37- Floor 1 Sky Villa)

### TYPICAL UNIT FLOOR S4

(FLOOR 36,38- Floor 2 Sky Villa) SKY01 189,0m2 140,5m2 SKY06 124,6m2 85,5m2 SKY02 123,5m2 85,2m2 SKY05 124,4m2 84,9m2 SKY04 SKY03 94,4m2 124,8m2 66,1m2 85,2m2

\* The specifications in the drawing are relative.

Official specifications of each unit will be specified in the legal documents signed between the landlord and the client.

All information in this document is correct at the time of publication and may adjusted without prior notice.

Photos for illustration purposes only.