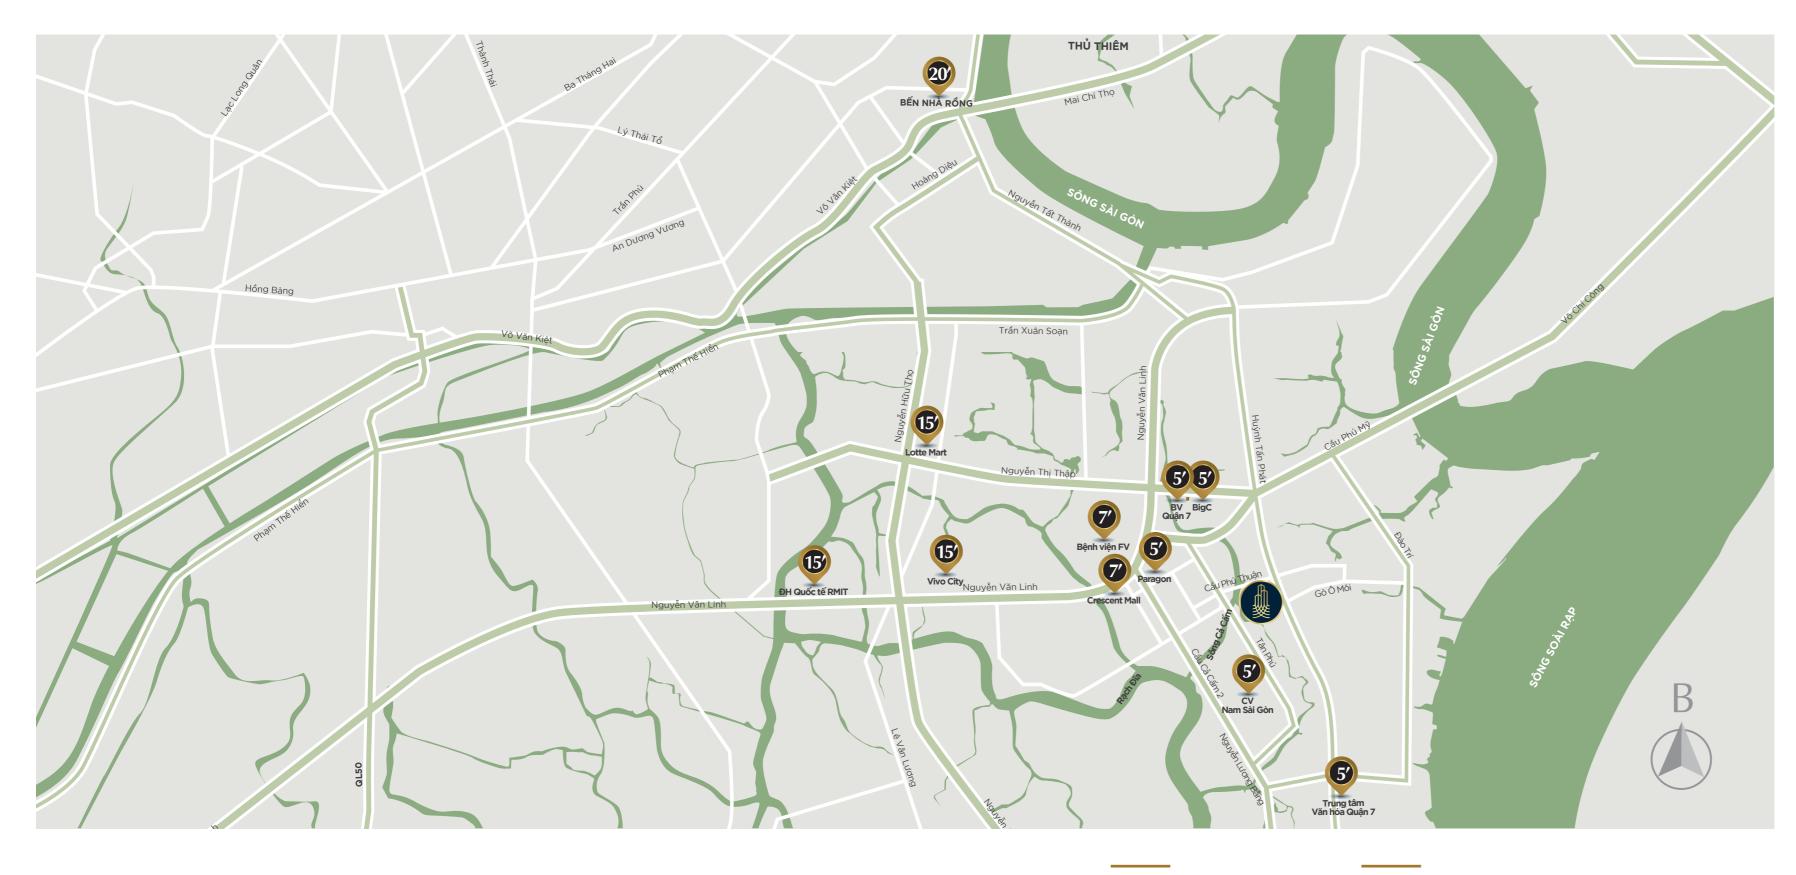

- Only 20 minutes from the financial center of Ho Chi Minh City
- Only 5-7 minutes from District 7 administrative center
- **Q** Connect with a series of international school systems such as:
- Japanese International School
- Korean International School
- Taipei International School
- Vietnamese Australian International School
- Dinh Thien Ly School
- Saigon South International School
- Canadian International School
- RMIT International University

#### Oconvenient with modern supermarket and shopping center system:

- Big C: 5 minutes
- Paragon: 5 minutes
- Crescent Mall: 10 minutes
- Vivo City: 15 minutes
- Lotte Mart: 15 minutes

#### O Health care with reputable hospitals:

- FV Hospital
- Tam Duc Heart Hospital
- District 7 Hospital

The advantage of "along with river-flow" is really a valuable plus point of Sunshine City Saigon. In addition to the location near the river, the project also has more than 12,000m2 of water surface from the system of regulating lakes arranged in the campus, along with green areas of gardens at the landscape core and on the high floors, bearing to an airy, fresh atmosphere that only a few regional projects have.