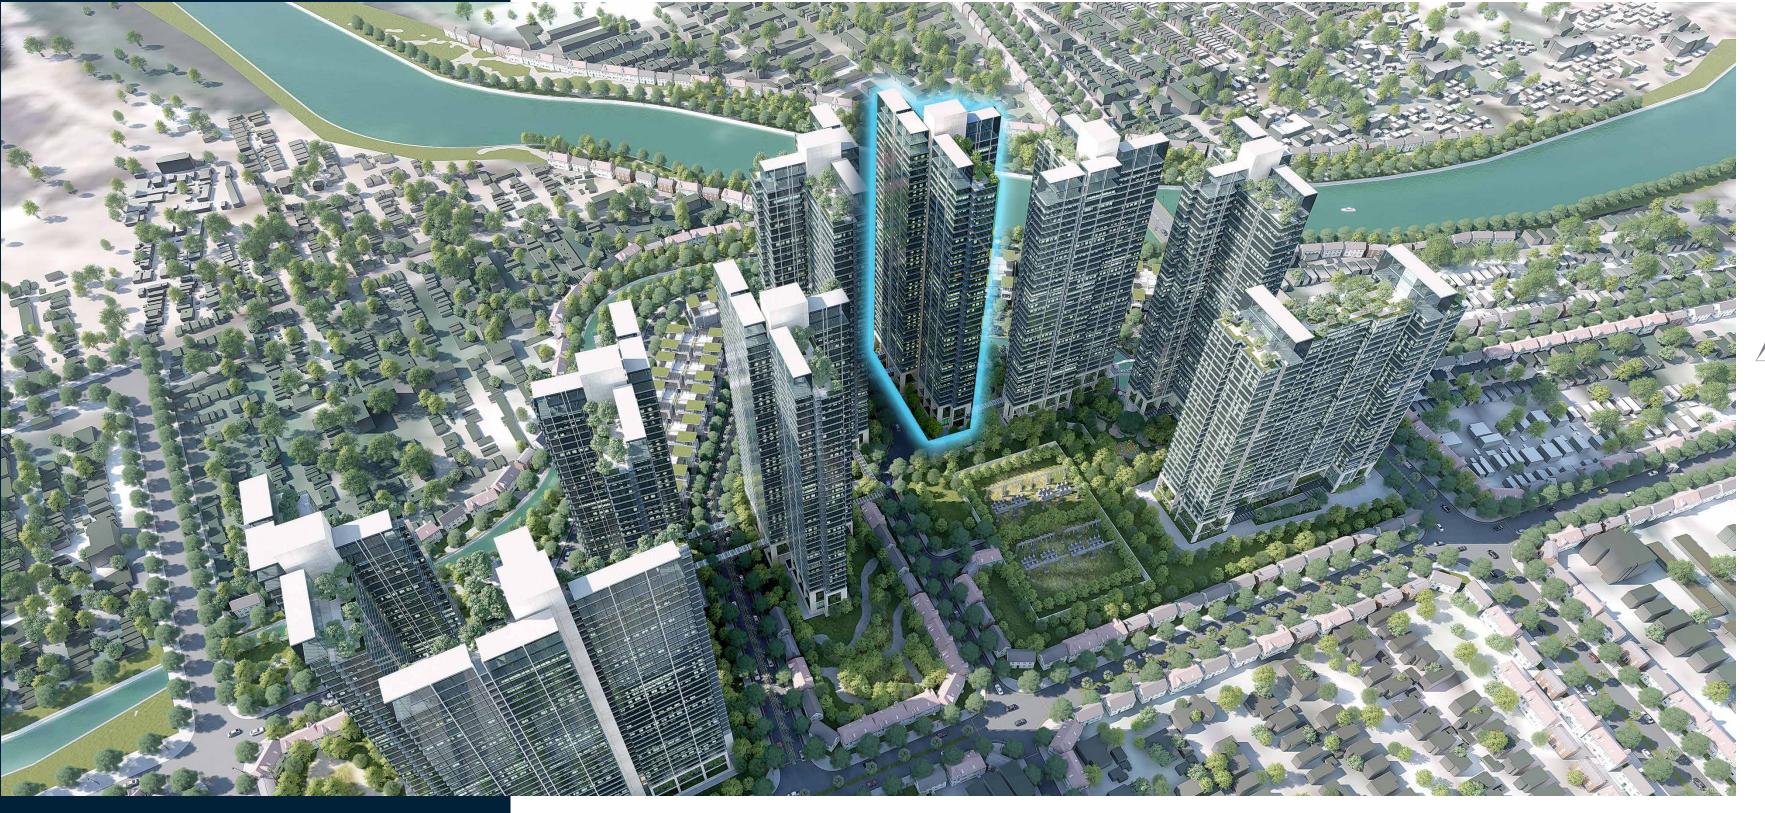

## DIAMOND LOCATION

Sunshine City owns a prime location at the center of District 7, adjacent to Phu My Hung urban center, which is dubbed the "Asian street" on the southern bank of Saigon, gathering many advantages to become a "Diamond" land where known as the richest and most civilized residential area in Ho Chi Minh city.

Located at the intersection of Phu Thuan and Huynh Tan Phat, Tan Phong Ward (District 7), in front of the gentle flow of the Ca Cam River, Sunshine City inherits the outstanding advantages of a geographic area with the good layer of earth, but still dynamic, with modern synchronous infrastructure and perfectly connected traffic axes..