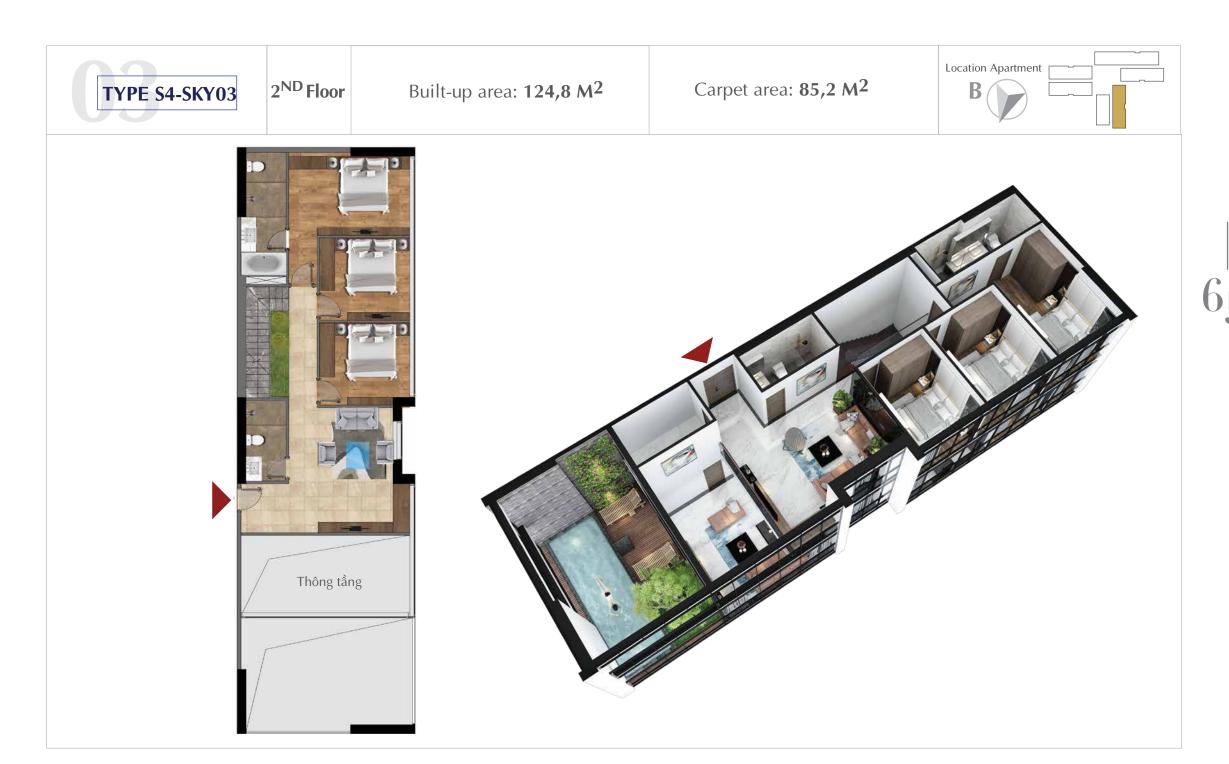

### TYPICAL UNIT FLOOR S4

(FLOOR 36,38- Floor 2 Sky Villa) SKY01 189,0m2 140,5m2 SKY06 124,6m2 85,5m2 SKY02 123,5m2 85,2m2 SKY05 124,4m2 84,9m2 SKY04 SKY03 94,4m2 124,8m2 66,1m2 85,2m2

\* The specifications in the drawing are relative.