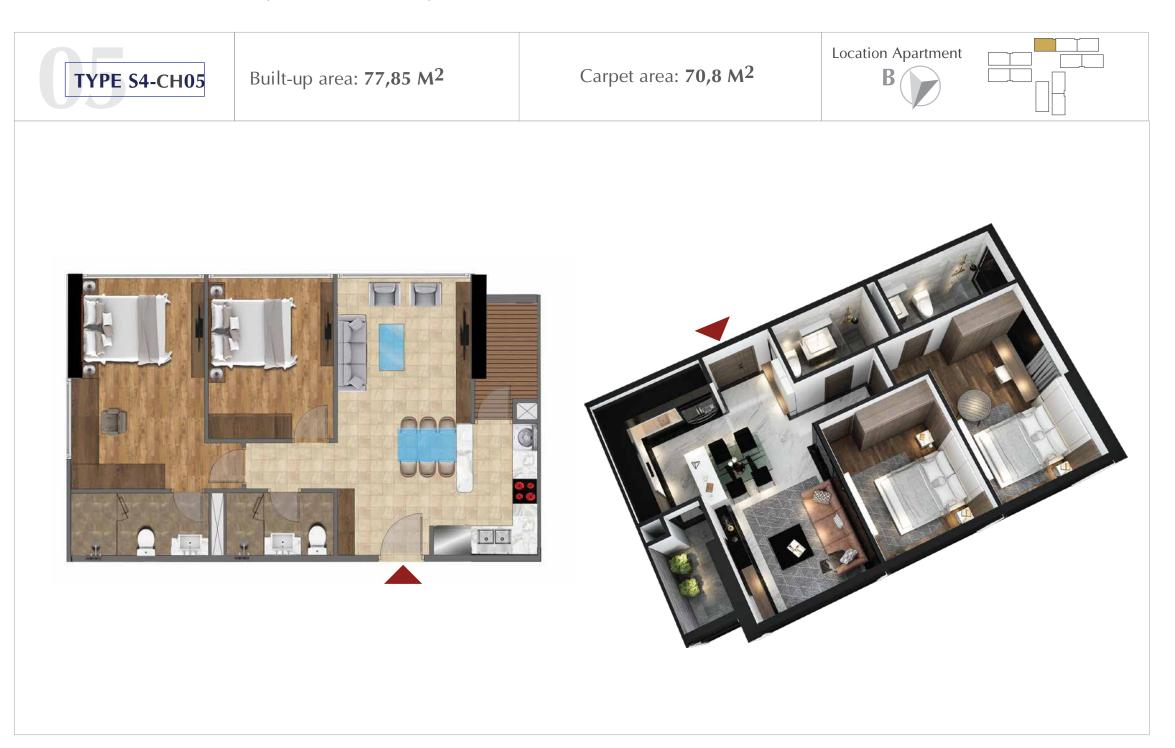

### TYPICAL UNIT FLOOR S4

(FLOOR 12b,15,17,19,21,23,25,27,29,31,33)

Carpet area: 70,8 M<sup>2</sup>

Location Apartment

Built-up area: **77,82 M<sup>2</sup>** 

Carpet area: 70,3 M<sup>2</sup>

Location Apartment

Built-up area: **77,83 M<sup>2</sup>** 

Carpet area: 70,5 M<sup>2</sup>

Location Apartment