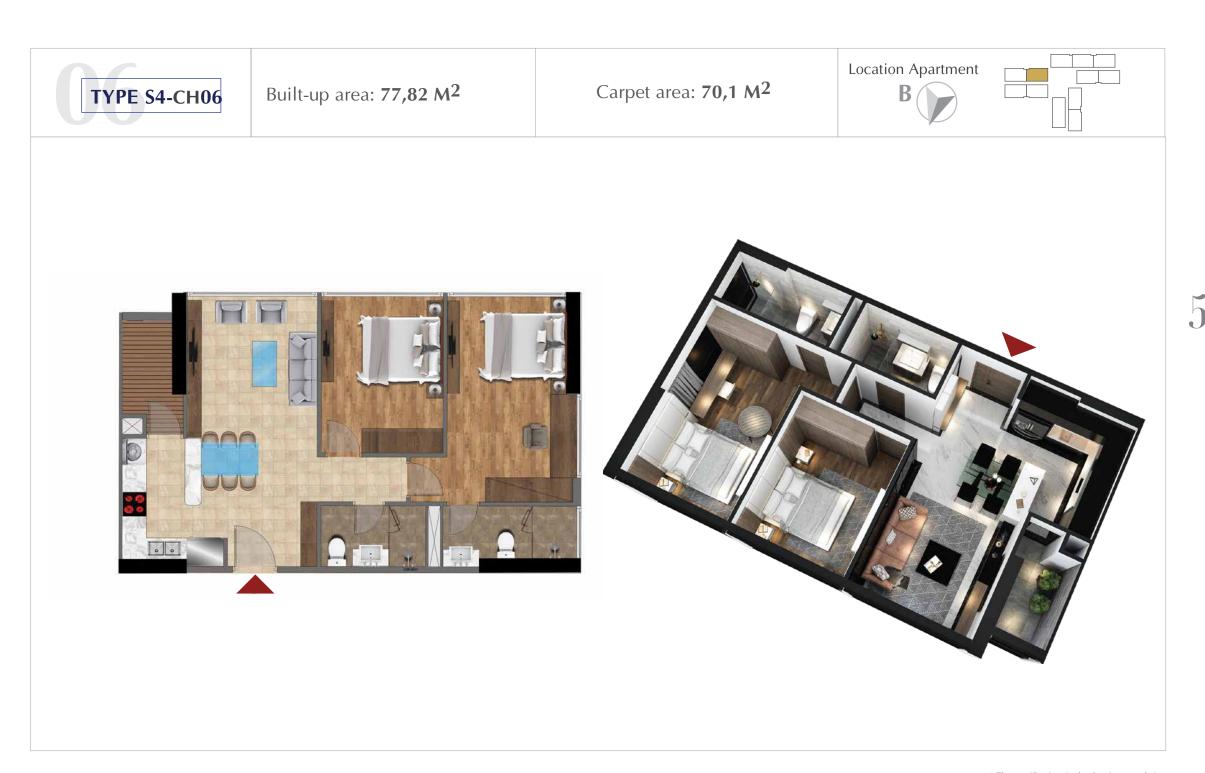

### TYPICAL UNIT FLOOR S4

(FLOOR 12b,15,17,19,21,23,25,27,29,31,33)

Carpet area: 70,8 M<sup>2</sup>

Location Apartment

Built-up area: **77,82 M<sup>2</sup>** 

Carpet area: 70,3 M<sup>2</sup>

Location Apartment

Built-up area: **77,83 M<sup>2</sup>** 

Carpet area: 70,5 M<sup>2</sup>

Location Apartment