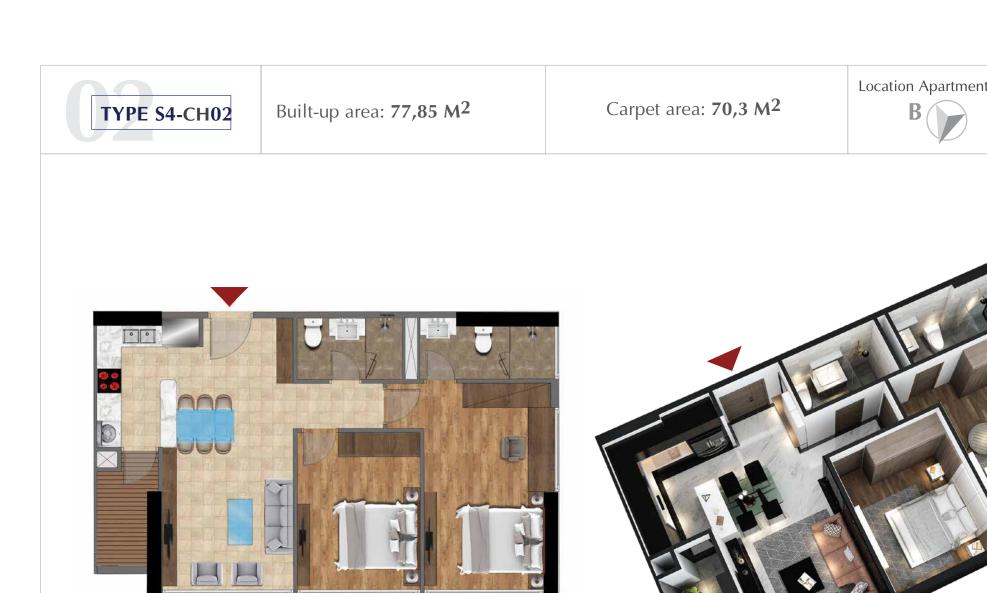

### TYPICAL UNIT FLOOR S4

(FLOOR 12b,15,17,19,21,23,25,27,29,31,33)

Carpet area: 70,8 M<sup>2</sup>

Location Apartment

Built-up area: **77,82 M<sup>2</sup>** 

Carpet area: 70,3 M<sup>2</sup>

Location Apartment