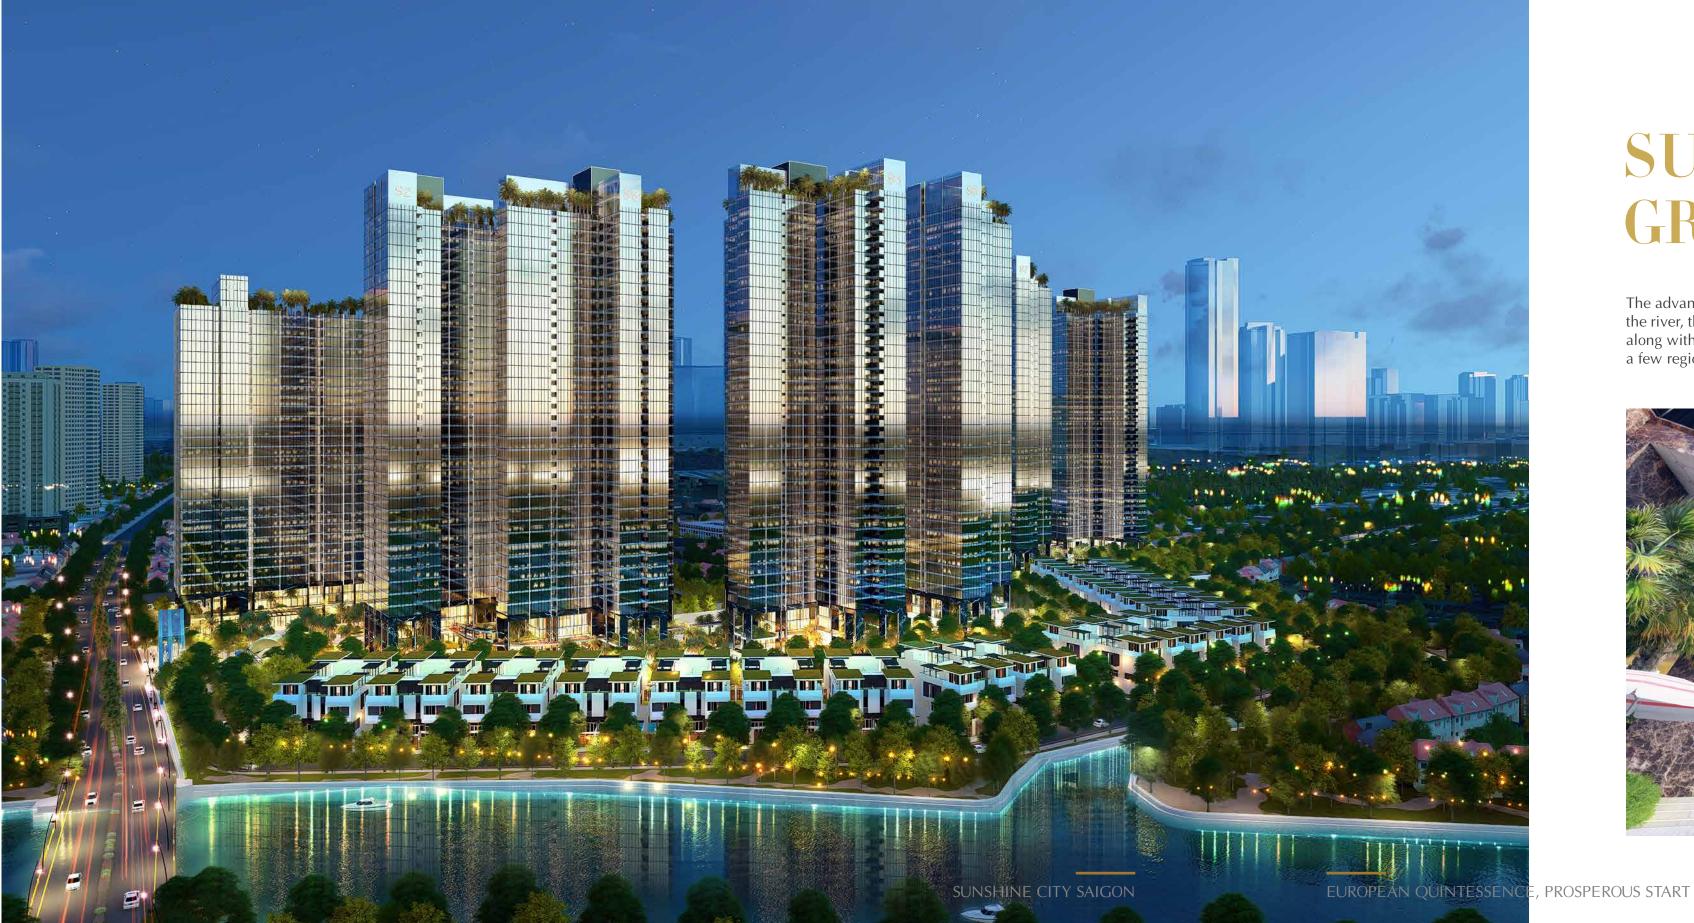

# European quintessence prosperous start

SUNSHINE CITY SAIGON

# CREATE A NEW STYLE OF LIFE

Sunshine City Saigon is a typical project, invested and developed by Sunshine Group - a multidisciplinary group pioneering the application of 4.0 technology in real estate development in Vietnam. Continuing the success of the Sunshine City Hanoi project (the project won the "Best Luxury Housing in Vietnam 2018"), with many preeminent features, interference between architectural art - landscape and power of technology. Sunshine City Saigon affirmed the position and enthusiasm of Sunshine Group in dynamic city with the expectation to contribute to changing the appearance and lifestyle of the urban Saigon

## DIAMOND LOCATION

Sunshine City owns a prime location at the center of District 7, adjacent to Phu My Hung urban center, which is dubbed the "Asian street" on the southern bank of Saigon, gathering many advantages to become a "Diamond" land where known as the richest and most civilized residential area in Ho Chi Minh city.

Located at the intersection of Phu Thuan and Huynh Tan Phat, Tan Phong Ward (District 7), in front of the gentle flow of the Ca Cam River, Sunshine City inherits the outstanding advantages of a geographic area with the good layer of earth, but still dynamic, with modern synchronous infrastructure and perfectly connected traffic axes..

#### O Health care with reputable hospitals:

- FV Hospital
- Tam Duc Heart Hospital
- District 7 Hospital

The advantage of "along with river-flow" is really a valuable plus point of Sunshine City Saigon. In addition to the location near the river, the project also has more than 12,000m2 of water surface from the system of regulating lakes arranged in the campus, along with green areas of gardens at the landscape core and on the high floors, bearing to an airy, fresh atmosphere that only a few regional projects have.