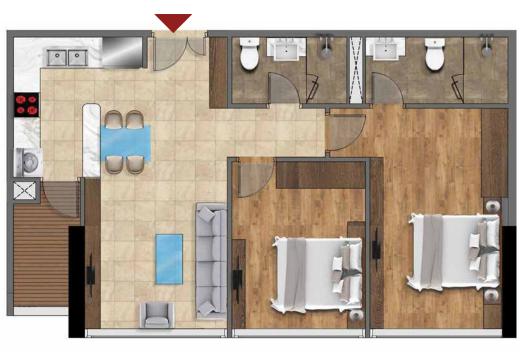

#### TYPICAL UNIT FLOOR S4

(FLOOR 3 - 11,12a,12,16,18,20,22,24,26,28,30,32,34)

### TYPICAL UNIT FLOOR S4

(FLOOR 12b,15,17,19,21,23,25,27,29,31,33)

Carpet area: 70,8 M<sup>2</sup>

Location Apartment

Built-up area: **77,82 M<sup>2</sup>** 

Carpet area: 70,3 M<sup>2</sup>

Location Apartment

Built-up area: **77,83 M<sup>2</sup>** 

Carpet area: 70,5 M<sup>2</sup>

Location Apartment