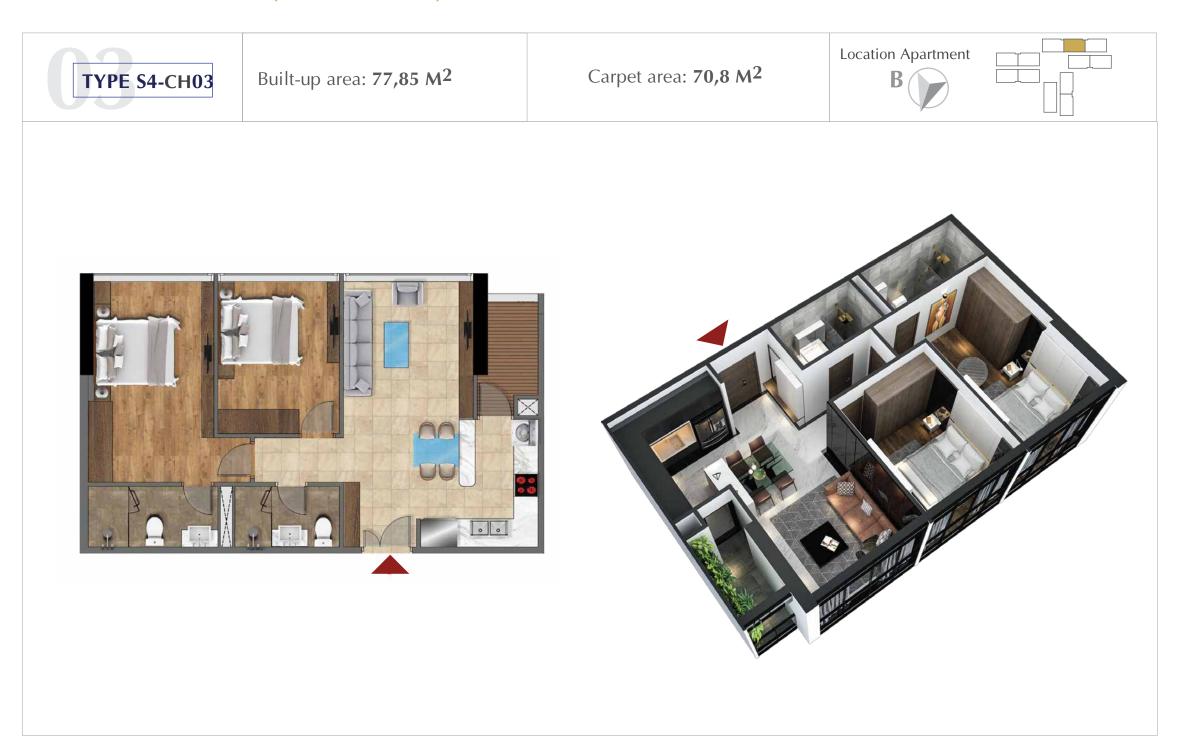

pping

Book a restaurant, spa, buy movie tickets, ...

Periodic health examination,...

Control all smart electrical devices in the apartment such as lighting systems, air conditioners, water heaters, automatic curtains ...

#### **ELECTRONICS SUNSHINE PAY**

Pay by e-wallet, no cash

SUNSHINE CAB ONLINE CAR APPLICATION.



NAPTIËN VÃO VI

# INVESTMENT "I PLACE 4 PROFITS" WITH SHOPHOUSE SUNSHINE CITY SAI GON

Arranged in the podium of buildings, the shophouse system possesses an expensive façade, easy to connect with internal roads, giving franchise owners with available and in-place customers





38





APARTMENT OF BLOCK S4



#### TYPICAL UNIT FLOOR S4

(FLOOR 3 - 11,12a,12,16,18,20,22,24,26,28,30,32,34)



### TYPICAL UNIT FLOOR S4

(FLOOR 12b,15,17,19,21,23,25,27,29,31,33)

















Carpet area: 70,8 M<sup>2</sup>

Location Apartment









Built-up area: **77,82 M<sup>2</sup>** 

Carpet area: 70,3 M<sup>2</sup>

Location Apartment

















Built-up area: **77,83 M<sup>2</sup>** 

Carpet area: 70,5 M<sup>2</sup>

Location Apartment













### TYPICAL UNIT FLOOR S4

(FLOOR 35,37- Floor 1 Sky Villa)



### TYPICAL UNIT FLOOR S4

(FLOOR 36,38- Floor 2 Sky Villa) SKY01 189,0m2 140,5m2 SKY06 124,6m2 85,5m2 SKY02 123,5m2 85,2m2 SKY05 124,4m2 84,9m2 SKY04 SKY03 94,4m2 124,8m2 66,1m2 85,2m2













\* The specifications in the drawing are relative.

Official specifications of each unit will be specified in the legal documents signed between the landlord and the client.

All information in this document is correct at the time of publication and may