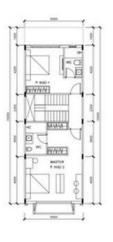

### CĂN MẪU TOWNHOUSE MIDDLE

CĂN MẪU TOWNHOUSE KHU KL22 KL22.Lô 1-27, KL2.Lô 30-54

Vị TRÍ XÂY DỰNG PC.MẬT ĐỰNG TRƯỚC MẶT CÁT DỘC

CONSTRUCTION AREA: 66 m2 YARD AREA: 9 m2

MẶT BẰNG TẦNG 2

CONSTRUCTION AREA: 66 m2 BALCONY AREA: 3m2

MẠT BẮNG TẦNG 3

CONSTRUCTION AREA: 66 m2 BALCONY AREA: 2m2

MẠT BẰNG TẦNG 4

CONSTRUCTION AREA: 66 m2 BALCONY AREA: 2m2