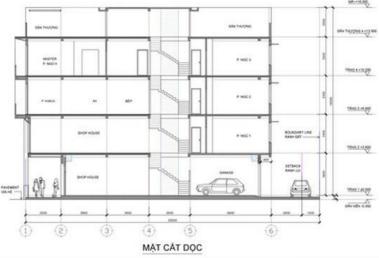

CONSTRUCTION AREA: 80m2

YARD AREA:

MẬT BẮNG TẦNG 2 CONSTRUCTION AREA: 79.7m2

MAT BANG TANG 3

CONSTRUCTION AREA: 79.7m2

BALCONY AREA: 3 m2

MĂT BẮNG TẮNG 4 CONSTRUCTION AREA: 79.7m2 BALCONY AREA: 3 m2

MĂT BẮNG SÂN THƯỢNG CONSTRUCTION AREA: 79.7m2