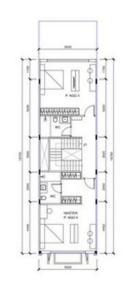

### CĂN MẪU SHOPHOUSE CORNER CĂN MẪU SHOPHOUSE KHU KL1, KL2, KL3 KL1.Lô 46, KL2.Lô 48,Lô 55, KL3.Lô 54,Lô 61

VI TRÍ XÂY DỰNG