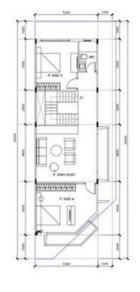

### CĂN MẪU TOWNHOUSE MIDDLE

CĂN MĂU TOWNHOUSE KHU KL17, KL16 KL16.Lô 1,27,28,54 KL17.Lô 1,27,28,54

Vị TRÍ XÂY DỰNG PC.MẬT ĐỨNG TRƯỚC MẬT CẮT DỌC

MẠT BẮNG TẦNG 1

CONSTRUCTION AREA: 64.7m2 YARD AND GARDEN: 52.8m2

MẶT BẰNG TÀNG 2

CONSTRUCTION AREA: 83.7m2 BALCONY AREA: 12m2

MẬT BẰNG TẦNG 3

CONSTRUCTION AREA: 83.7m2 BALCONY AREA: 8m2

### MẠT BẰNG TẦNG 4

CONSTRUCTION AREA: 83.7m2