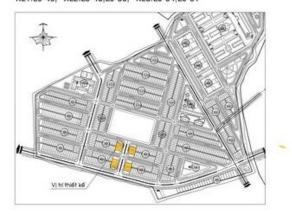

G 3

CONSTRUCTION AREA: 79.7m2

BALCONY AREA: 3 m2

MĂT BẮNG TẮNG 4 CONSTRUCTION AREA: 79.7m2 BALCONY AREA: 3 m2

MĂT BẮNG SÂN THƯỢNG CONSTRUCTION AREA: 79.7m2

#### CĂN MẪU SHOPHOUSE MIDDLE CĂN MẪU SHOPHOUSE KHU KL1, KL2, KL3

CĂN MẪU SHOPHOUSE KHU KL1, KL2, KL3 KL1.Lô 47-Lô 49, KL2.Lô 49-Lô 54, KL3.Lô 55-Lô 60



Min fraçons

Min f

Vị TRÍ XÂY DỰNG

PC.MAT ĐỰNG TRƯỚC











MẠT BẰNG TẦNG 1

CONSTRUCTION AREA: 75m2 YARD AREA: 25m2

MẬT BẮNG TẮNG 2 CONSTRUCTION AREA: 79.9m2

79.9m2 MAT BANG
CONSTRUCTION A
BALCONY AREA:

MẬT BẰNG TẦNG 3

CONSTRUCTION AREA: 79.9m2

MAT BANG TANG 4

CONSTRUCTION AREA: 79.9m2

BALCONY AREA: 2m2

### MẠT BẰNG TẦNG THƯỢNG

CONSTRUCTION AREA: 79.9m2

### CĂN MẪU SHOPHOUSE CORNER CĂN MẪU SHOPHOUSE KHU KL1, KL2, KL3 KL1.Lô 46, KL2.Lô 48,Lô 55, KL3.Lô 54,Lô 61



VI TRÍ XÂY DỰNG



## **SAMPLE SEMI-DETACH VILASS LAYOUT**

CĂN MẪU SEMI-DETACH MIDDLE 8m x 17m





Diện tích xây dựng =103.9 m2



## **SAMPLE SEMI-DETACH VILASS LAYOUT**

CĂN MẪU SEMI-DETACH CORNER 8.5m x 18.5-19.5m