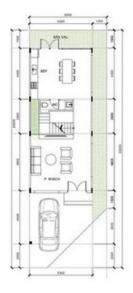

### CĂN MẪU TOWNHOUSE MIDDLE

CĂN MẪU TOWNHOUSE KHU KL22 KL22.Lô 1-27, KL2.Lô 30-54

Vị TRÍ XÂY DỰNG PC.MẬT ĐỰNG TRƯỚC MẶT CÁT DỘC

CONSTRUCTION AREA: 66 m2 YARD AREA: 9 m2

MẶT BẰNG TẦNG 2

CONSTRUCTION AREA: 66 m2 BALCONY AREA: 3m2