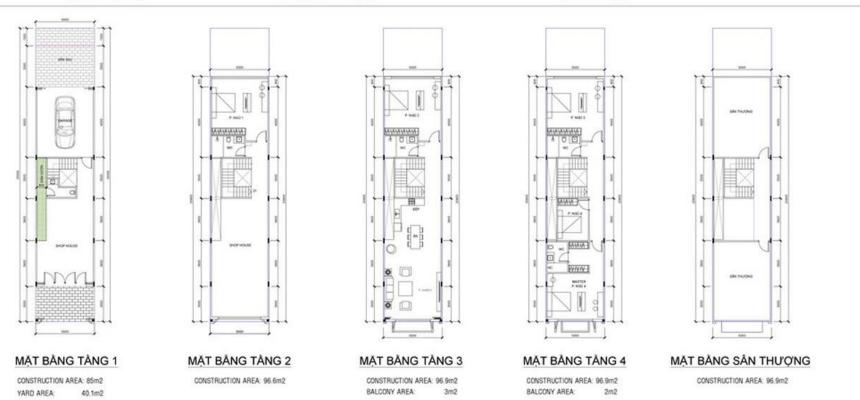

CONSTRUCTION AREA: 80m2

YARD AREA:

MẬT BẮNG TẦNG 2 CONSTRUCTION AREA: 79.7m2

MAT BANG TANG 3

CONSTRUCTION AREA: 79.7m2

BALCONY AREA: 3 m2

MĂT BẮNG TẮNG 4 CONSTRUCTION AREA: 79.7m2 BALCONY AREA: 3 m2

MĂT BẮNG SÂN THƯỢNG CONSTRUCTION AREA: 79.7m2