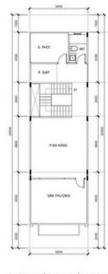

#### CĂN MẪU SHOPHOUSE MIDDLE CĂN MẪU SHOPHOUSE KHU KL1 KL1.L6 02-23

VỊ TRÍ XÂY DỰNG PC.MẬT ĐỰNG TRƯỚC MẠT CẮT ĐỘC

CĂN MẪU SHOPHOUSE MIDDLE

CĂN MẪU SHOPHOUSE KHU KL8, KL9 KL8.Lô 16-24, KL8.Lô 3-24

V) TRÍ XÂY DỰNG PC.MẬT ĐỨNG TRƯỚC MẬT CẮT ĐỘC

CONSTRUCTION AREA: 80m2

YARD AREA:

MẬT BẮNG TẦNG 2 CONSTRUCTION AREA: 79.7m2

MAT BANG TANG 3

CONSTRUCTION AREA: 79.7m2

BALCONY AREA: 3 m2

MĂT BẮNG TẮNG 4 CONSTRUCTION AREA: 79.7m2 BALCONY AREA: 3 m2

MĂT BẮNG SÂN THƯỢNG CONSTRUCTION AREA: 79.7m2