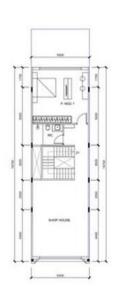

#### CĂN MẪU SHOPHOUSE MIDDLE CĂN MẪU SHOPHOUSE KHU KL1 KL1.L6 02-23

VỊ TRÍ XÂY DỰNG PC.MẬT ĐỰNG TRƯỚC MẠT CẮT ĐỘC

CĂN MẪU SHOPHOUSE MIDDLE

CĂN MẪU SHOPHOUSE KHU KL8, KL9 KL8.Lô 16-24, KL8.Lô 3-24

V) TRÍ XÂY DỰNG PC.MẬT ĐỨNG TRƯỚC MẬT CẮT ĐỘC

CONSTRUCTION AREA: 80m2

YARD AREA:

MẬT BẮNG TẦNG 2 CONSTRUCTION AREA: 79.7m2

MAT BANG TANG 3

CONSTRUCTION AREA: 79.7m2

BALCONY AREA: 3 m2

MĂT BẮNG TẮNG 4 CONSTRUCTION AREA: 79.7m2 BALCONY AREA: 3 m2

MĂT BẮNG SÂN THƯỢNG CONSTRUCTION AREA: 79.7m2