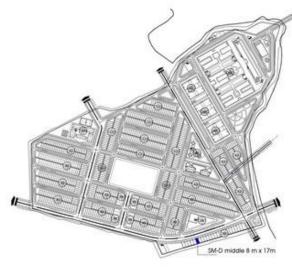

## **SAMPLE SEMI-DETACH VILASS LAYOUT**

CĂN MẪU SEMI-DETACH MIDDLE 8m x 17m

Diện tích xây dựng =103.9 m2