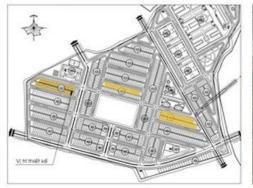

### CĂN MẪU TOWNHOUSE MIDDLE

CĂN MẪU TOWNHOUSE KHU KL22 KL22.Lô 1-27, KL2.Lô 30-54

Vị TRÍ XÂY DỰNG PC.MẬT ĐỰNG TRƯỚC MẶT CÁT DỘC

CONSTRUCTION AREA: 66 m2 YARD AREA: 9 m2

MẶT BẰNG TẦNG 2

CONSTRUCTION AREA: 66 m2 BALCONY AREA: 3m2