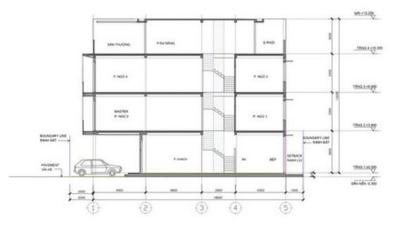

### CĂN MẪU TOWNHOUSE MIDDLE

CĂN MẪU TOWNHOUSE KHU KL22 KL22.Lô 1-27, KL2.Lô 30-54

Vị TRÍ XÂY DỰNG PC.MẬT ĐỰNG TRƯỚC MẶT CÁT DỘC

CONSTRUCTION AREA: 66 m2 YARD AREA: 9 m2

MẶT BẰNG TẦNG 2

CONSTRUCTION AREA: 66 m2 BALCONY AREA: 3m2

MẠT BẮNG TẦNG 3

CONSTRUCTION AREA: 66 m2 BALCONY AREA: 2m2

MẠT BẰNG TẦNG 4

CONSTRUCTION AREA: 66 m2 BALCONY AREA: 2m2