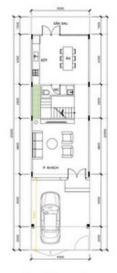

### CĂN MẪU TOWNHOUSE MIDDLE

CĂN MẪU TOWNHOUSE KHU KL22 KL22.Lô 1-27, KL2.Lô 30-54

Vị TRÍ XÂY DỰNG PC.MẬT ĐỰNG TRƯỚC MẶT CÁT DỘC

CONSTRUCTION AREA: 66 m2 YARD AREA: 9 m2

MẶT BẰNG TẦNG 2

CONSTRUCTION AREA: 66 m2 BALCONY AREA: 3m2