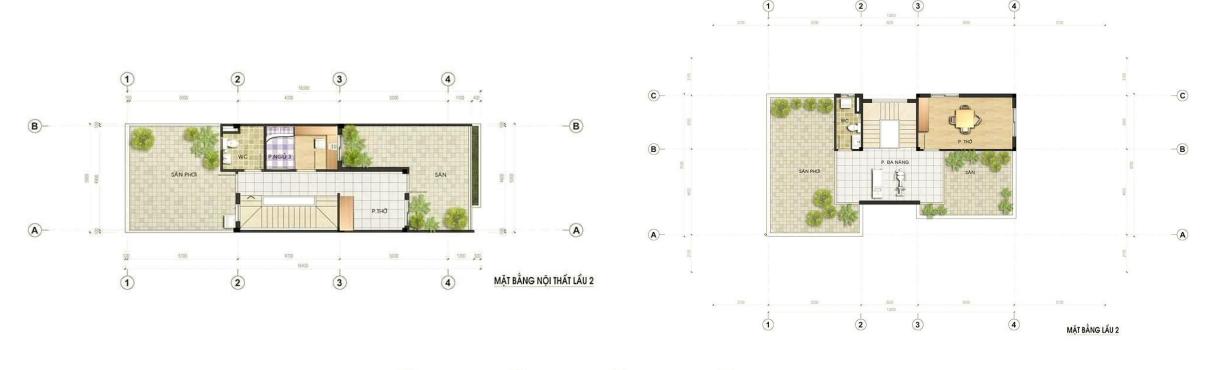

TẦNG 1

CONSTRUCTION AREA: 64.7m2 YARD AND GARDEN: 52.8m2

MẶT BẰNG TÀNG 2

CONSTRUCTION AREA: 83.7m2 BALCONY AREA: 12m2

MẬT BẰNG TẦNG 3

CONSTRUCTION AREA: 83.7m2 BALCONY AREA: 8m2

### MẠT BẰNG TẦNG 4

CONSTRUCTION AREA: 83.7m2

## SAMPLE TOWNHOUSE LAYOUT

#### CĂN MẪU TOWNHOUSE MIDDLE

CĂN MĂU TOWNHOUSE KHU KL1, KL2, KL3 KL1.Lô 26-45, KL2.Lô 1-47, KL3.Lô 1-53







Vị TRÍ XÂY DỰNG PC.MẬT ĐỨNG TRƯỚC MẬT CẮT DỌC





CONSTRUCTION AREA: 62.5m2 YARD AREA: 37.5m2



MẶT BẰNG TẦNG 2

CONSTRUCTION AREA: 80m2 BALCONY AREA: 3m2



MẶT BẰNG TẦNG 3

CONSTRUCTION AREA: 80m2 BALCONY AREA: 2m2



### MẶT BẰNG TẦNG 4

CONSTRUCTION AREA: 80m2 BALCONY AREA: 2m2

## **SAMPLE GROUND FLOOR LAYOUT - TOWNHOUSE**





## **SAMPLE 1ST FLOOR LAYOUT - TOWNHOUSE**



## **SAMPLE 2ND FLOOR LAYOUT - TOWNHOUSE**





#### CĂN MẪU SHOPHOUSE MIDDLE CĂN MẪU SHOPHOUSE KHU KL1 KL1.L6 02-23







VỊ TRÍ XÂY DỰNG PC.MẬT ĐỰNG TRƯỚC MẠT CẮT ĐỘC



CĂN MẪU SHOPHOUSE MIDDLE

CĂN MẪU SHOPHOUSE KHU KL8, KL9 KL8.Lô 16-24, KL8.Lô 3-24





V) TRÍ XÂY DỰNG PC.MẬT ĐỨNG TRƯỚC MẬT CẮT ĐỘC



CONSTRUCTION AREA: 80m2

YARD AREA:









MẬT BẮNG TẦNG 2 CONSTRUCTION AREA: 79.7m2

MAT BANG TANG 3

CONSTRUCTION AREA: 79.7m2

BALCONY AREA: 3 m2

MĂT BẮNG TẮNG 4 CONSTRUCTION AREA: 79.7m2 BALCONY AREA: 3 m2

MĂT BẮNG SÂN THƯỢNG CONSTRUCTION AREA: 79.7m2

#### CĂN MẪU SHOPHOUSE MIDDLE CĂN MẪU SHOPHOUSE KHU KL1, KL2, KL3

CĂN MẪU SHOPHOUSE KHU KL1, KL2, KL3 KL1.Lô 47-Lô 49, KL2.Lô 49-Lô 54, KL3.Lô 55-Lô 60



Min fraçons

Min f

Vị TRÍ XÂY DỰNG

PC.MAT ĐỰNG TRƯỚC











MẠT BẰNG TẦNG 1

CONSTRUCTION AREA: 75m2 YARD AREA: