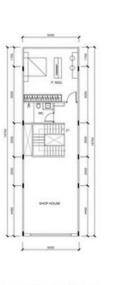

CONSTRUCTION AREA: 80m2

YARD AREA:

MẬT BẮNG TẦNG 2 CONSTRUCTION AREA: 79.7m2

MAT BANG TANG 3

CONSTRUCTION AREA: 79.7m2

BALCONY AREA: 3 m2

MĂT BẮNG TẮNG 4 CONSTRUCTION AREA: 79.7m2 BALCONY AREA: 3 m2

MĂT BẮNG SÂN THƯỢNG CONSTRUCTION AREA: 79.7m2

CONSTRUCTION AREA: 75m2 YARD AREA: 25m2

MẬT BẮNG TẮNG 2 CONSTRUCTION AREA: 79.9m2

79.9m2 MAT BANG
CONSTRUCTION A
BALCONY AREA:

MẬT BẰNG TẦNG 3

CONSTRUCTION AREA: 79.9m2

MAT BANG TANG 4

CONSTRUCTION AREA: 79.9m2