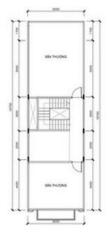

CONSTRUCTION AREA: 80m2

YARD AREA:

MẬT BẮNG TẦNG 2 CONSTRUCTION AREA: 79.7m2

MAT BANG TANG 3

CONSTRUCTION AREA: 79.7m2

BALCONY AREA: 3 m2

MĂT BẮNG TẮNG 4 CONSTRUCTION AREA: 79.7m2 BALCONY AREA: 3 m2

MĂT BẮNG SÂN THƯỢNG CONSTRUCTION AREA: 79.7m2

### MẠT BẰNG TẦNG THƯỢNG

CONSTRUCTION AREA: 79.9m2