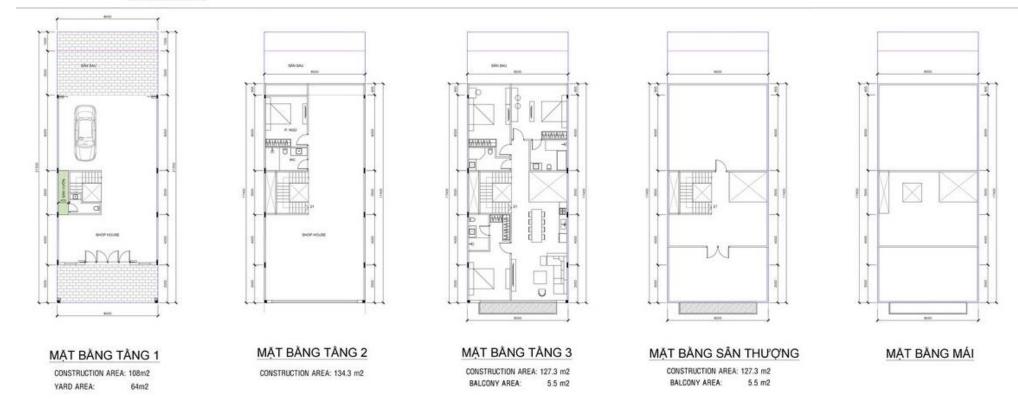

#### CĂN MẪU SHOPHOUSE MIDDLE CĂN MẪU SHOPHOUSE KHU KL1, KL2, KL3

CĂN MẪU SHOPHOUSE KHU KL1, KL2, KL3 KL1.Lô 47-Lô 49, KL2.Lô 49-Lô 54, KL3.Lô 55-Lô 60

Min fraçons

Min f

Vị TRÍ XÂY DỰNG

PC.MAT ĐỰNG TRƯỚC

MẠT BẰNG TẦNG 1

CONSTRUCTION AREA: 75m2 YARD AREA: 25m2

MẬT BẮNG TẮNG 2 CONSTRUCTION AREA: 79.9m2

79.9m2 MAT BANG
CONSTRUCTION A
BALCONY AREA:

MẬT BẰNG TẦNG 3

CONSTRUCTION AREA: 79.9m2

MAT BANG TANG 4

CONSTRUCTION AREA: 79.9m2

BALCONY AREA: 2m2

### MẠT BẰNG TẦNG THƯỢNG

CONSTRUCTION AREA: 79.9m2