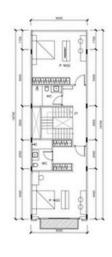

### CĂN MẪU TOWNHOUSE MIDDLE

CĂN MĂU TOWNHOUSE KHU KL17, KL16 KL16.Lô 1,27,28,54 KL17.Lô 1,27,28,54

Vị TRÍ XÂY DỰNG PC.MẬT ĐỨNG TRƯỚC MẬT CẮT DỌC

MẠT BẮNG TẦNG 1

CONSTRUCTION AREA: 64.7m2 YARD AND GARDEN: 52.8m2

MẶT BẰNG TÀNG 2

CONSTRUCTION AREA: 83.7m2 BALCONY AREA: 12m2

MẬT BẰNG TẦNG 3

CONSTRUCTION AREA: 83.7m2 BALCONY AREA: 8m2

### MẠT BẰNG TẦNG 4

CONSTRUCTION AREA: 83.7m2