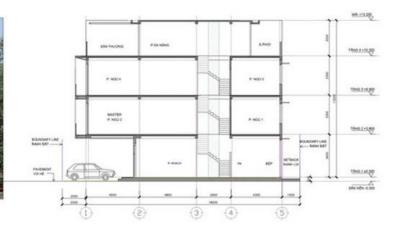

### CĂN MẪU TOWNHOUSE MIDDLE

CĂN MẪU TOWNHOUSE KHU KL22 KL22.Lô 1-27, KL2.Lô 30-54

Vị TRÍ XÂY DỰNG PC.MẬT ĐỰNG TRƯỚC MẶT CÁT DỘC

CONSTRUCTION AREA: 66 m2 YARD AREA: 9 m2

MẶT BẰNG TẦNG 2

CONSTRUCTION AREA: 66 m2 BALCONY AREA: 3m2

MẠT BẮNG TẦNG 3

CONSTRUCTION AREA: 66 m2 BALCONY AREA: 2m2

MẠT BẰNG TẦNG 4

CONSTRUCTION AREA: 66 m2 BALCONY AREA: 2m2