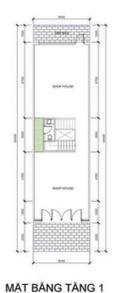

CONSTRUCTION AREA: 80m2

YARD AREA:

MẬT BẮNG TẦNG 2 CONSTRUCTION AREA: 79.7m2

MAT BANG TANG 3

CONSTRUCTION AREA: 79.7m2

BALCONY AREA: 3 m2

MĂT BẮNG TẮNG 4 CONSTRUCTION AREA: 79.7m2 BALCONY AREA: 3 m2

MĂT BẮNG SÂN THƯỢNG CONSTRUCTION AREA: 79.7m2

CONSTRUCTION AREA: 75m2 YARD AREA: 25m2

MẬT BẮNG TẮNG 2 CONSTRUCTION AREA: 79.9m2

79.9m2 MAT BANG
CONSTRUCTION A
BALCONY AREA:

MẬT BẰNG TẦNG 3

CONSTRUCTION AREA: 79.9m2

MAT BANG TANG 4

CONSTRUCTION AREA: 79.9m2