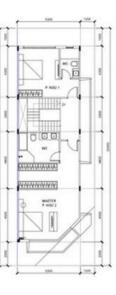

### CĂN MẪU TOWNHOUSE MIDDLE

CĂN MẪU TOWNHOUSE KHU KL22 KL22.Lô 1-27, KL2.Lô 30-54

Vị TRÍ XÂY DỰNG PC.MẬT ĐỰNG TRƯỚC MẶT CÁT DỘC

CONSTRUCTION AREA: 66 m2 YARD AREA: 9 m2

MẶT BẰNG TẦNG 2

CONSTRUCTION AREA: 66 m2 BALCONY AREA: 3m2

MẠT BẮNG TẦNG 3

CONSTRUCTION AREA: 66 m2 BALCONY AREA: 2m2

MẠT BẰNG TẦNG 4

CONSTRUCTION AREA: 66 m2 BALCONY AREA: 2m2