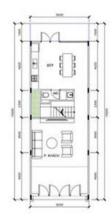

### CĂN MẪU TOWNHOUSE MIDDLE

CĂN MĂU TOWNHOUSE KHU KL17, KL16 KL16.Lô 1,27,28,54 KL17.Lô 1,27,28,54

Vị TRÍ XÂY DỰNG PC.MẬT ĐỨNG TRƯỚC MẬT CẮT DỌC

MẠT BẮNG TẦNG 1

CONSTRUCTION AREA: 64.7m2 YARD AND GARDEN: 52.8m2