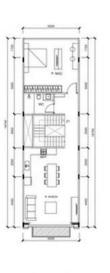

### CĂN MẪU TOWNHOUSE MIDDLE

CĂN MẪU TOWNHOUSE KHU KL22 KL22.Lô 1-27, KL2.Lô 30-54

Vị TRÍ XÂY DỰNG PC.MẬT ĐỰNG TRƯỚC MẶT CÁT DỘC

CONSTRUCTION AREA: 66 m2 YARD AREA: 9 m2

MẶT BẰNG TẦNG 2

CONSTRUCTION AREA: 66 m2 BALCONY AREA: 3m2

MẠT BẮNG TẦNG 3

CONSTRUCTION AREA: 66 m2 BALCONY AREA: 2m2

MẠT BẰNG TẦNG 4

CONSTRUCTION AREA: 66 m2 BALCONY AREA: 2m2