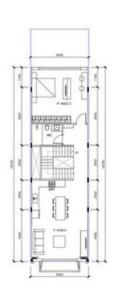

#### CĂN MẪU SHOPHOUSE MIDDLE CĂN MẪU SHOPHOUSE KHU KL1, KL2, KL3

CĂN MẪU SHOPHOUSE KHU KL1, KL2, KL3 KL1.Lô 47-Lô 49, KL2.Lô 49-Lô 54, KL3.Lô 55-Lô 60

Min fraçons

Min f

Vị TRÍ XÂY DỰNG

PC.MAT ĐỰNG TRƯỚC

MẠT BẰNG TẦNG 1

CONSTRUCTION AREA: 75m2 YARD AREA: 25m2

MẬT BẮNG TẮNG 2 CONSTRUCTION AREA: 79.9m2

79.9m2 MAT BANG
CONSTRUCTION A
BALCONY AREA:

MẬT BẰNG TẦNG 3

CONSTRUCTION AREA: 79.9m2

MAT BANG TANG 4

CONSTRUCTION AREA: 79.9m2