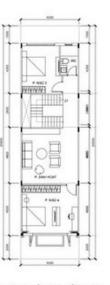

#### CĂN MẪU TOWNHOUSE MIDDLE

CĂN MĂU TOWNHOUSE KHU KL1, KL2, KL3 KL1.Lô 26-45, KL2.Lô 1-47, KL3.Lô 1-53

Vị TRÍ XÂY DỰNG PC.MẬT ĐỨNG TRƯỚC MẬT CẮT DỌC

CONSTRUCTION AREA: 62.5m2 YARD AREA: 37.5m2

MẶT BẰNG TẦNG 2

CONSTRUCTION AREA: 80m2 BALCONY AREA: 3m2

MẶT BẰNG TẦNG 3

CONSTRUCTION AREA: 80m2 BALCONY AREA: 2m2

### MẶT BẰNG TẦNG 4

CONSTRUCTION AREA: 80m2 BALCONY AREA: 2m2