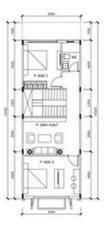

### CĂN MẪU TOWNHOUSE MIDDLE

CĂN MĂU TOWNHOUSE KHU KL17, KL16 KL16.Lô 1,27,28,54 KL17.Lô 1,27,28,54

Vị TRÍ XÂY DỰNG PC.MẬT ĐỨNG TRƯỚC MẬT CẮT DỌC

MẠT BẮNG TẦNG 1

CONSTRUCTION AREA: 64.7m2 YARD AND GARDEN: 52.8m2

MẶT BẰNG TÀNG 2

CONSTRUCTION AREA: 83.7m2 BALCONY AREA: 12m2

MẬT BẰNG TẦNG 3

CONSTRUCTION AREA: 83.7m2 BALCONY AREA: 8m2

### MẠT BẰNG TẦNG 4

CONSTRUCTION AREA: 83.7m2