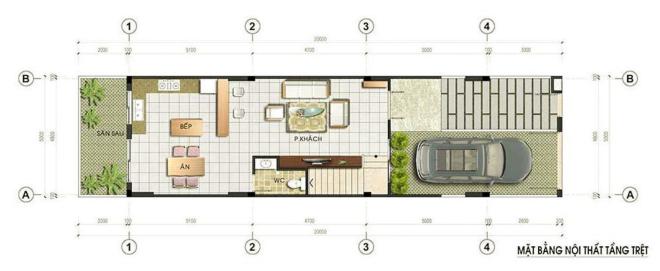

KL17.Lô 1,27,28,54







Vị TRÍ XÂY DỰNG PC.MẬT ĐỨNG TRƯỚC MẬT CẮT DỌC











MẠT BẮNG TẦNG 1

CONSTRUCTION AREA: 64.7m2 YARD AND GARDEN: 52.8m2

MẶT BẰNG TÀNG 2

CONSTRUCTION AREA: 83.7m2 BALCONY AREA: 12m2

MẬT BẰNG TẦNG 3

CONSTRUCTION AREA: 83.7m2 BALCONY AREA: 8m2

### MẠT BẰNG TẦNG 4

CONSTRUCTION AREA: 83.7m2

## SAMPLE TOWNHOUSE LAYOUT

#### CĂN MẪU TOWNHOUSE MIDDLE

CĂN MĂU TOWNHOUSE KHU KL1, KL2, KL3 KL1.Lô 26-45, KL2.Lô 1-47, KL3.Lô 1-53







Vị TRÍ XÂY DỰNG PC.MẬT ĐỨNG TRƯỚC MẬT CẮT DỌC





CONSTRUCTION AREA: 62.5m2 YARD AREA: 37.5m2



MẶT BẰNG TẦNG 2

CONSTRUCTION AREA: 80m2 BALCONY AREA: 3m2



MẶT BẰNG TẦNG 3

CONSTRUCTION AREA: 80m2 BALCONY AREA: 2m2



### MẶT BẰNG TẦNG 4

CONSTRUCTION AREA: 80m2 BALCONY AREA: 2m2

## **SAMPLE GROUND FLOOR LAYOUT - TOWNHOUSE**





## **SAMPLE 1ST FLOOR LAYOUT - TOWNHOUSE**



## **SAMPLE 2ND FLOOR LAYOUT - TOWNHOUSE**





#### CĂN MẪU SHOPHOUSE MIDDLE CĂN MẪU SHOPHOUSE KHU KL1 KL1.L6 02-23







VỊ TRÍ XÂY DỰNG PC.MẬT ĐỰNG TRƯỚC MẠT CẮT ĐỘC



CĂN MẪU SHOPHOUSE MIDDLE

CĂN MẪU SHOPHOUSE KHU KL8, KL9 KL8.Lô 16-24, KL8.Lô 3-24





V) TRÍ XÂY DỰNG PC.MẬT ĐỨNG TRƯỚC MẬT CẮT ĐỘC



CONSTRUCTION AREA: 80m2

YARD AREA:









MẬT BẮNG TẦNG 2 CONSTRUCTION AREA: 79.7m2

MAT BANG TANG 3

CONSTRUCTION AREA: 79.7m2

BALCONY AREA: 3 m2

MĂT BẮNG TẮNG 4 CONSTRUCTION AREA: 79.7m2 BALCONY AREA: 3 m2

MĂT BẮNG SÂN THƯỢNG CONSTRUCTION AREA: 79.7m2

#### CĂN MẪU SHOPHOUSE MIDDLE CĂN MẪU SHOPHOUSE KHU KL1, KL2, KL3

CĂN MẪU SHOPHOUSE KHU KL1, KL2, KL3 KL1.Lô 47-Lô 49, KL2.Lô 49-Lô 54, KL3.Lô 55-Lô 60



Min fraçons

Min f

Vị TR