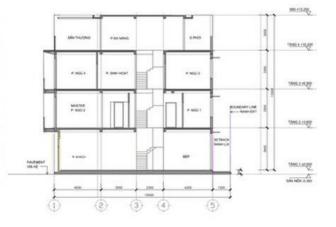

### CĂN MẪU TOWNHOUSE MIDDLE

CĂN MẪU TOWNHOUSE KHU KL22 KL22.Lô 1-27, KL2.Lô 30-54

Vị TRÍ XÂY DỰNG PC.MẬT ĐỰNG TRƯỚC MẶT CÁT DỘC

CONSTRUCTION AREA: 66 m2 YARD AREA: 9 m2

MẶT BẰNG TẦNG 2

CONSTRUCTION AREA: 66 m2 BALCONY AREA: 3m2

MẠT BẮNG TẦNG 3

CONSTRUCTION AREA: 66 m2 BALCONY AREA: 2m2

MẠT BẰNG TẦNG 4

CONSTRUCTION AREA: 66 m2 BALCONY AREA: 2m2