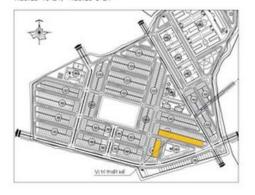

#### CĂN MẪU SHOPHOUSE MIDDLE CĂN MẪU SHOPHOUSE KHU KL1 KL1.L6 02-23

VỊ TRÍ XÂY DỰNG PC.MẬT ĐỰNG TRƯỚC MẠT CẮT ĐỘC

CĂN MẪU SHOPHOUSE MIDDLE

CĂN MẪU SHOPHOUSE KHU KL8, KL9 KL8.Lô 16-24, KL8.Lô 3-24

V) TRÍ XÂY DỰNG PC.MẬT ĐỨNG TRƯỚC MẬT CẮT ĐỘC

#### CĂN MẪU SHOPHOUSE MIDDLE CĂN MẪU SHOPHOUSE KHU KL1, KL2, KL3

CĂN MẪU SHOPHOUSE KHU KL1, KL2, KL3 KL1.Lô 47-Lô 49, KL2.Lô 49-Lô 54, KL3.Lô 55-Lô 60

Min fraçons

Min f

Vị TRÍ XÂY DỰNG

PC.MAT ĐỰNG TRƯỚC

MẠT BẰNG TẦNG 1

### CĂN MẪU SHOPHOUSE CORNER CĂN MẪU SHOPHOUSE KHU KL1, KL2, KL3 KL1.Lô 46, KL2.Lô 48,Lô 55, KL3.Lô 54,Lô 61

VI TRÍ XÂY DỰNG