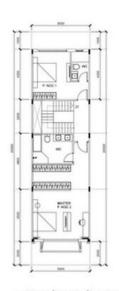

### CĂN MẪU TOWNHOUSE MIDDLE

CĂN MĂU TOWNHOUSE KHU KL17, KL16 KL16.Lô 1,27,28,54 KL17.Lô 1,27,28,54

Vị TRÍ XÂY DỰNG PC.MẬT ĐỨNG TRƯỚC MẬT CẮT DỌC

MẠT BẮNG TẦNG 1

CONSTRUCTION AREA: 64.7m2 YARD AND GARDEN: 52.8m2

MẶT BẰNG TÀNG 2

CONSTRUCTION AREA: 83.7m2 BALCONY AREA: 12m2

MẬT BẰNG TẦNG 3

CONSTRUCTION AREA: 83.7m2 BALCONY AREA: 8m2

### MẠT BẰNG TẦNG 4

CONSTRUCTION AREA: 83.7m2