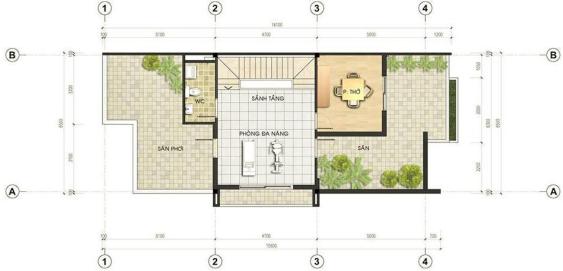

NG 1

CONSTRUCTION AREA: 64.7m2 YARD AND GARDEN: 52.8m2

MẶT BẰNG TÀNG 2

CONSTRUCTION AREA: 83.7m2 BALCONY AREA: 12m2

MẬT BẰNG TẦNG 3

CONSTRUCTION AREA: 83.7m2 BALCONY AREA: 8m2

### MẠT BẰNG TẦNG 4

CONSTRUCTION AREA: 83.7m2

## SAMPLE TOWNHOUSE LAYOUT

#### CĂN MẪU TOWNHOUSE MIDDLE

CĂN MĂU TOWNHOUSE KHU KL1, KL2, KL3 KL1.Lô 26-45, KL2.Lô 1-47, KL3.Lô 1-53







Vị TRÍ XÂY DỰNG PC.MẬT ĐỨNG TRƯỚC MẬT CẮT DỌC





CONSTRUCTION AREA: 62.5m2 YARD AREA: 37.5m2



MẶT BẰNG TẦNG 2

CONSTRUCTION AREA: 80m2 BALCONY AREA: 3m2



MẶT BẰNG TẦNG 3

CONSTRUCTION AREA: 80m2 BALCONY AREA: 2m2



### MẶT BẰNG TẦNG 4

CONSTRUCTION AREA: 80m2 BALCONY AREA: 2m2

## **SAMPLE GROUND FLOOR LAYOUT - TOWNHOUSE**





## **SAMPLE 1ST FLOOR LAYOUT - TOWNHOUSE**



## **SAMPLE 2ND FLOOR LAYOUT - TOWNHOUSE**





#### CĂN MẪU SHOPHOUSE MIDDLE CĂN MẪU SHOPHOUSE KHU KL1 KL1.L6 02-23







VỊ TRÍ XÂY DỰNG PC.MẬT ĐỰNG TRƯỚC MẠT CẮT ĐỘC



CĂN MẪU SHOPHOUSE MIDDLE

CĂN MẪU SHOPHOUSE KHU KL8, KL9 KL8.Lô 16-24, KL8.Lô 3-24





V) TRÍ XÂY DỰNG PC.MẬT ĐỨNG TRƯỚC MẬT CẮT ĐỘC



CONSTRUCTION AREA: 80m2

YARD AREA:









MẬT BẮNG TẦNG 2 CONSTRUCTION AREA: 79.7m2

MAT BANG TANG 3

CONSTRUCTION AREA: 79.7m2

BALCONY AREA: 3 m2

MĂT BẮNG TẮNG 4 CONSTRUCTION AREA: 79.7m2 BALCONY AREA: 3 m2

MĂT BẮNG SÂN THƯỢNG CONSTRUCTION AREA: 79.7m2

#### CĂN MẪU SHOPHOUSE MIDDLE CĂN MẪU SHOPHOUSE KHU KL1, KL2, KL3

CĂN MẪU SHOPHOUSE KHU KL1, KL2, KL3 KL1.Lô 47-Lô 49, KL2.Lô 49-Lô 54, KL3.Lô 55-Lô 60



Min fraçons

Min f

Vị TRÍ XÂY DỰNG

PC.MAT ĐỰNG TRƯỚC











MẠT BẰNG TẦNG 1

CONSTRUCTION AREA: 75m2 YARD AREA: 2