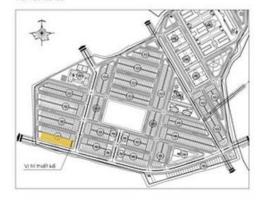

### CĂN MẪU TOWNHOUSE MIDDLE

CĂN MẪU TOWNHOUSE KHU KL22 KL22.Lô 1-27, KL2.Lô 30-54

Vị TRÍ XÂY DỰNG PC.MẬT ĐỰNG TRƯỚC MẶT CÁT DỘC

CONSTRUCTION AREA: 66 m2 YARD AREA: 9 m2

MẶT BẰNG TẦNG 2

CONSTRUCTION AREA: 66 m2 BALCONY AREA: 3m2