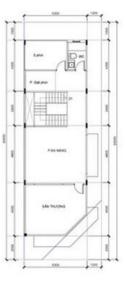

#### CĂN MẪU TOWNHOUSE MIDDLE

CĂN MĂU TOWNHOUSE KHU KL1, KL2, KL3 KL1.Lô 26-45, KL2.Lô 1-47, KL3.Lô 1-53

Vị TRÍ XÂY DỰNG PC.MẬT ĐỨNG TRƯỚC MẬT CẮT DỌC

CONSTRUCTION AREA: 62.5m2 YARD AREA: 37.5m2

MẶT BẰNG TẦNG 2

CONSTRUCTION AREA: 80m2 BALCONY AREA: 3m2

MẶT BẰNG TẦNG 3

CONSTRUCTION AREA: 80m2 BALCONY AREA: 2m2

### MẶT BẰNG TẦNG 4

CONSTRUCTION AREA: 80m2 BALCONY AREA: 2m2