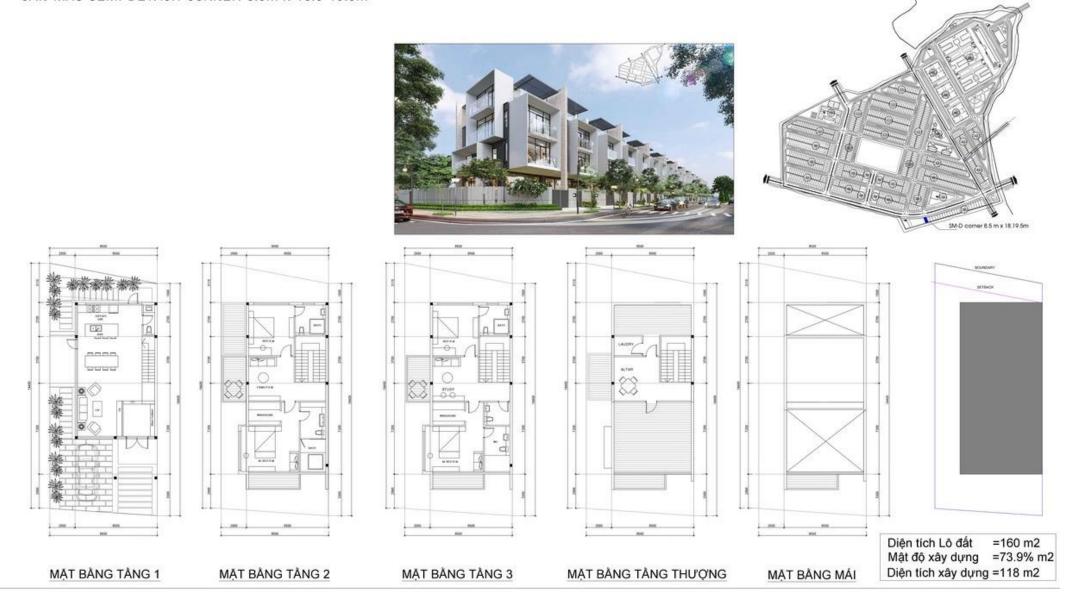

## **SAMPLE SEMI-DETACH VILASS LAYOUT**

CĂN MẪU SEMI-DETACH CORNER 8.5m x 18.5-19.5m