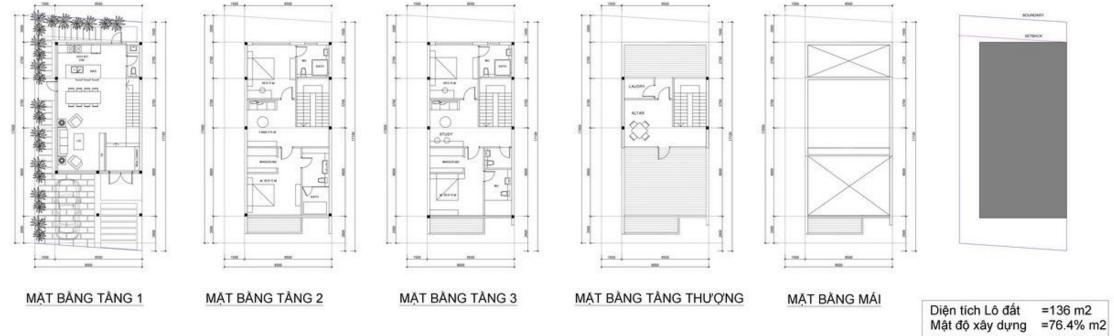

## **SAMPLE SEMI-DETACH VILASS LAYOUT**

CĂN MẪU SEMI-DETACH MIDDLE 8m x 17m

Diện tích xây dựng =103.9 m2