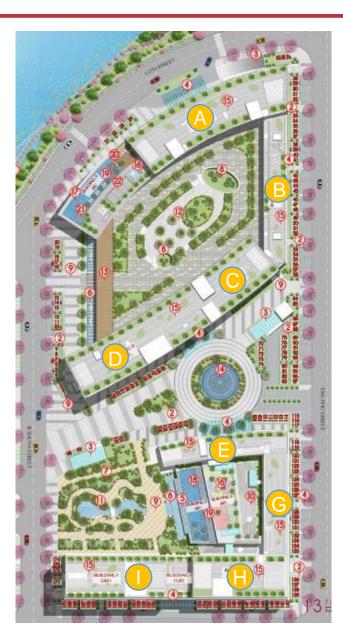

G: 13 / Block H: 20 / Block I: 26 |  |  |  |  |
| Total units            | 981 units<br>A,B,C,D:643 units<br>E,G,H,I:338 units                                                          |  |  |  |  |
| G:                     | 2BR (72.49~94.64m²)                                                                                          |  |  |  |  |
| Size                   | 3BR (100.18~122.08m²)                                                                                        |  |  |  |  |
|                        | Top House (161.92~292.19m²)                                                                                  |  |  |  |  |
| No. of shophouses      | 55 units (50.94~182.62m²)                                                                                    |  |  |  |  |



#### The Peak – Block C



Block C: 185 units





#### The Peak - 2BR

|    | Gross size | Net size |  |  |
|----|------------|----------|--|--|
| m² | 80.03      | 74.15    |  |  |





### The Peak - 3BR

|    | Gross size | Net size |
|----|------------|----------|
| m² | 122.80     | 114.28   |





## The Peak – Block C – Payment Schedule

| Installment                      | Date                                  | Payment | VAT       | C15.01-88.70m <sup>2</sup> | C15.03-122.77m <sup>2</sup> |
|----------------------------------|---------------------------------------|---------|-----------|----------------------------|-----------------------------|
| Deposit                          | Within 3 days since open-for-<br>sale | 10%     |           | \$26,321                   | \$40,1