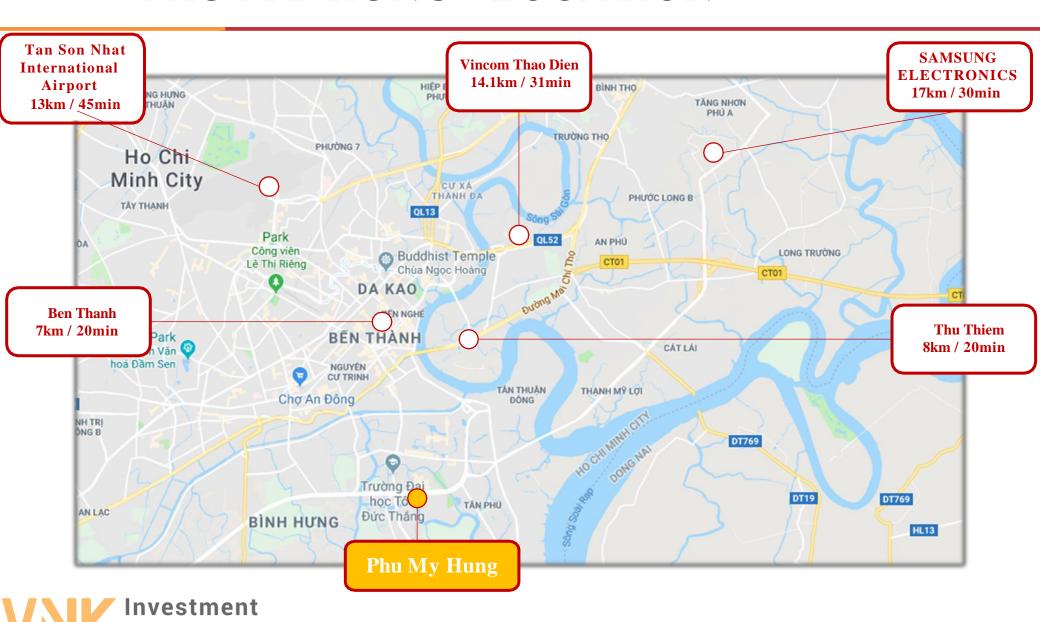

# The Peak – Block C

# Midtown



#### PHU MY HUNG - LOCATION

Consultancy



#### PHU MY HUNG - OVERVIEW

#### **Overview**

- ✓ Developed and managed by Central Trading & Development Group (1994)
- ✓ Constructed as a center of development projects in southern Ho Chi Minh City and southern Vietnam
- ✓ Total area: 409ha 41% for green space
- ✓ 8 International schools nearby
- ✓ Comfortable living environment and wellcompleted infrastructure
- ✓ Considered as a model development zone
- ✓ Model of Thu Thiem New Urban Area







#### PHU MY HUNG - APARTMENT COMPLEXES



#### The Peak, Midtown - LOCATION





#### Midtown – ARERIAL VIEW





#### Midtown - OVERVIEW

| Area            | 56,331m <sup>2</sup>