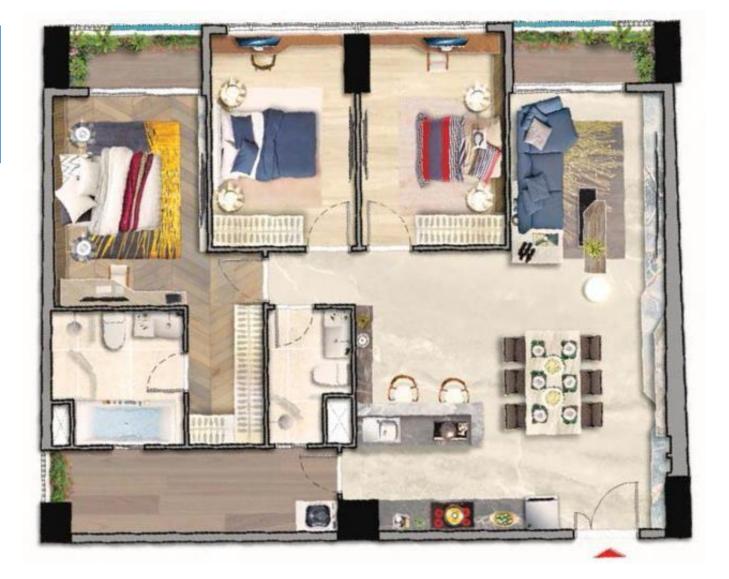

### The Peak - 3BR

|    | Gross size | Net size |
|----|------------|----------|
| m² | 122.80     | 114.28   |