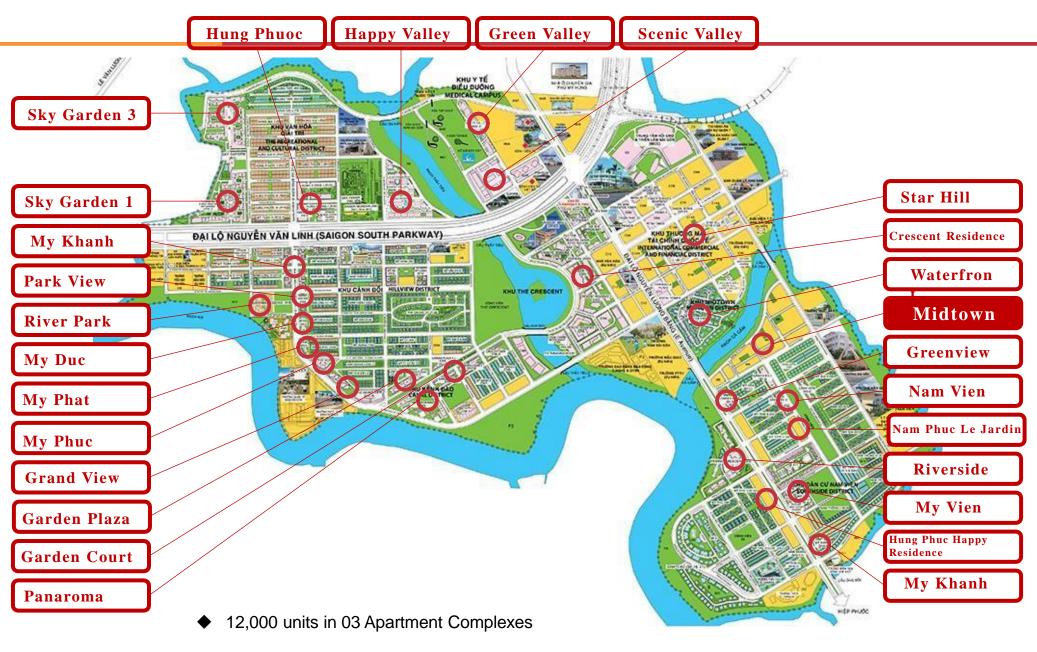

# The Peak – Block C

# Midtown



#### PHU MY HUNG - LOCATION

Consultancy



#### PHU MY HUNG - OVERVIEW

#### **Overview**

- ✓ Developed and managed by Central Trading & Development Group (1994)
- ✓ Constructed as a center of development projects in southern Ho Chi Minh City and southern Vietnam
- ✓ Total area: 409ha 41% for green space
- ✓ 8 International schools nearby
- ✓ Comfortable living environment and wellcompleted infrastructure
- ✓ Considered as a model development zone
- ✓ Model of Thu Thiem New Urban Area







#### PHU MY HUNG - APARTMENT COMPLEXES



#### The Peak, Midtown - LOCATION





#### Midtown – ARERIAL VIEW





#### Midtown - OVERVIEW

| Area            | 56,331m <sup>2</sup>                                                                                                                                                                                                                                              |  |  |
|-----------------|-------------------------------------------------------------------------------------------------------------------------------------------------------------------------------------------------------------------------------------------------------------------|--|--|
| No. of units    | 2,200 units