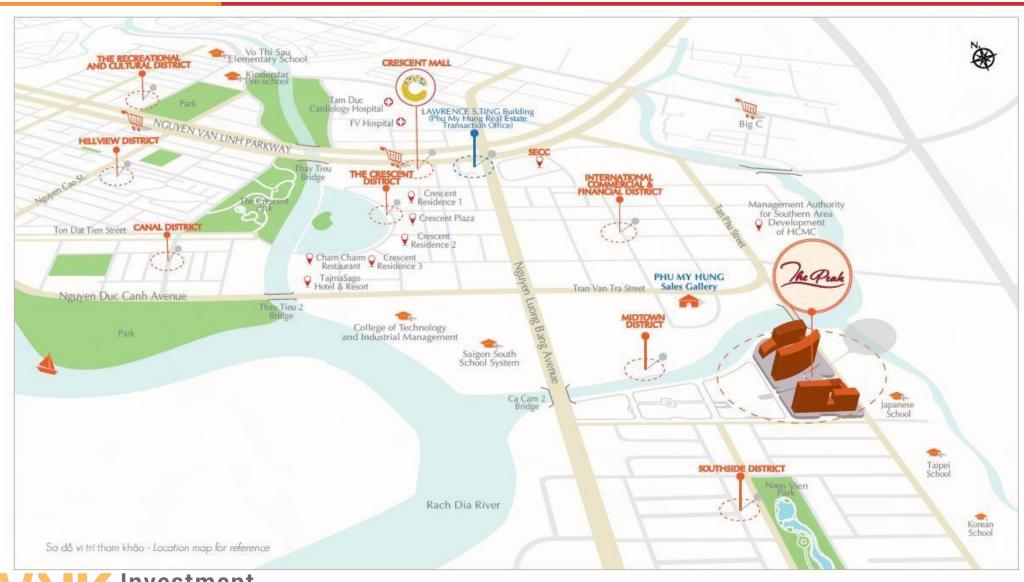

# The Peak – Block C

# Midtown



#### PHU MY HUNG - LOCATION

Consultancy



#### PHU MY HUNG - OVERVIEW

#### **Overview**

- ✓ Developed and managed by Central Trading & Development Group (1994)
- ✓ Constructed as a center of development projects in southern Ho Chi Minh City and southern Vietnam
- ✓ Total area: 409ha 41% for green space
- ✓ 8 International schools nearby
- ✓ Comfortable living environment and wellcompleted infrastructure
- ✓ Considered as a model development zone
- ✓ Model of Thu Thiem New Urban Area







#### PHU MY HUNG - APARTMENT COMPLEXES



#### The Peak, Midtown - LOCATION





#### Midtown – ARERIAL VIEW





#### Midtown - OVERVIEW

| Area            | 56,331m <sup>2</sup>                                                                                                                                                                                                                                              |  |  |
|-----------------|-------------------------------------------------------------------------------------------------------------------------------------------------------------------------------------------------------------------------------------------------------------------|--|--|
| No. of units    | 2,200 units