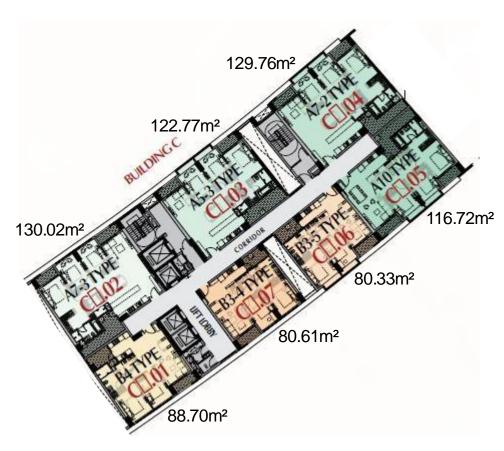

#### The Peak – Block C

Block C: 185 units

## The Peak – Block C – Payment Schedule

| Installment                      | Date                                  | Payment | VAT       | C15.01-88.70m <sup>2</sup> | C15.03-122.77m <sup>2</sup> |
|----------------------------------|---------------------------------------|---------|-----------|----------------------------|-----------------------------|
| Deposit                          | Within 3 days since open-for-<br>sale | 10%     |           | \$26,321                   | \$40,135                    |
| Contract                         | 25/04/2019                            | 10%     | 2%        | \$31,254                   | \$47,635                    |
| 1st                              | 07/2019                               | 3%      | 0.3%      | \$8,636                    | \$13,166                    |
| 2nd                              | 10/2019                               | 3%      | 0.3%      | \$8,636                    | \$13,166                    |
| 3rd                              | 01/2020                               | 3%      | 0.3%      | \$8,636                    | \$13,166                    |
| 4th                              | 04/2020                               | 3%      | 0.3%      | \$8,636                    | \$13,166                    |
| 5th                              | 07/2020                               | 3%      | 0.3%      | \$8,636                    | \$13,166                    |
| 6th                              | 10/2020                               | 3%      | 0.3%      | \$8,636                    | \$13,166                    |
| 7th                              | 01/2021                               | 3%      | 0.3%      | \$8,636                    | \$13,166                    |
| 8th                              | 04/2021                               | 3%      | 0.3%      | \$8,636                    | \$13,166                    |
| 9th                              | 07/2021                               | 3%      | 0.3%      | \$8,636                    | \$13,166                    |
| 10th                             | 08/2021                               | 3%      | 0.3%      | \$8,636                    | \$13,166                    |
| Handover                         | 16/11/2021                            | 45%     | 5.0%      | \$130,778                  | \$199,359                   |
| Maintenance Fee                  | 16/11/2021                            | 2%      |           | \$5,264                    | \$8,027                     |
| Ownership                        | Announcement                          | 5%      |           | \$13,161                   | \$20,068                    |
| Total amount (MF & VAT included) |                                       |         | \$293,138 | \$446,884                  |                             |