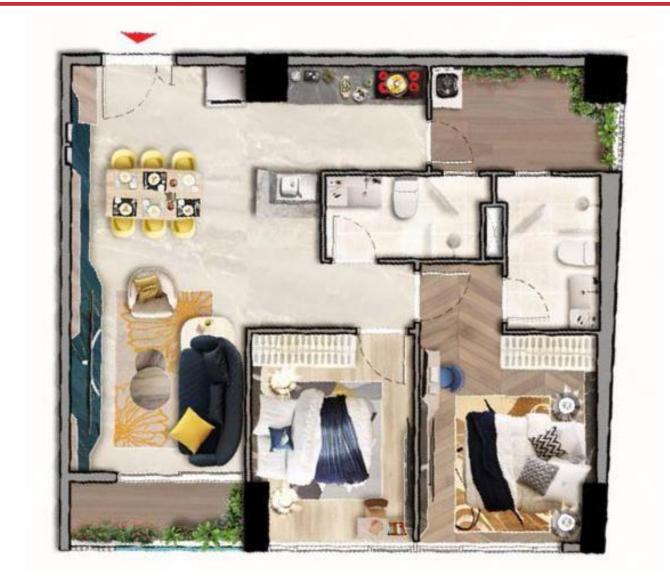

#### The Peak - 2BR

|    | Gross size | Net size |  |  |
|----|------------|----------|--|--|
| m² | 80.03      | 74.15    |  |  |