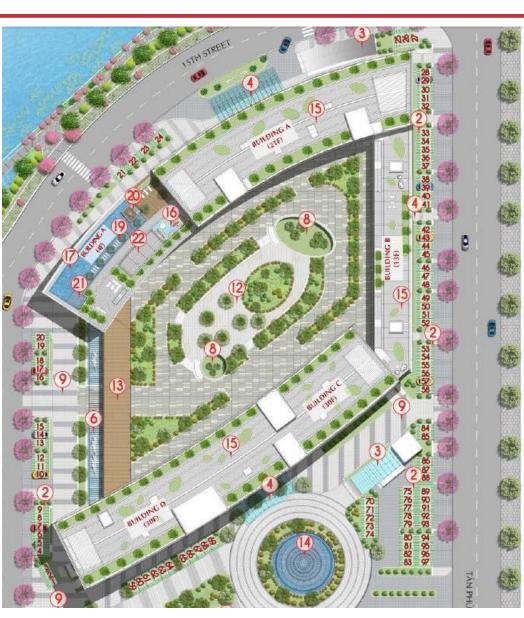

# The Peak - OVERVIEW

| The Peak Overview      |                                                                                                              |  |  |  |  |
|------------------------|--------------------------------------------------------------------------------------------------------------|--|--|--|--|
| Area                   | 27,725.83m²                                                                                                  |  |  |  |  |
| Building-to-land ratio | 57.53%                                                                                                       |  |  |  |  |
| No. of floors          | Block A: 21 / Block B: 13 / Block C: 30 / Block D: 30 / Block E: 9 / Block G: 13 / Block H: 20 / Block I: 26 |  |  |  |  |
| Total units            | 981 units<br>A,B,C,D:643 units<br>E,G,H,I:338 units                                                          |  |  |  |  |
| G:                     | 2BR (72.49~94.64m²)                                                                                          |  |  |  |  |
| Size                   | 3BR (100.18~122.08m²)                                                                                        |  |  |  |  |
|                        | Top House (161.92~292.19m²)                                                                                  |  |  |  |  |
| No. of shophouses      | 55 units (50.94~182.62m²)                                                                                    |  |  |  |  |