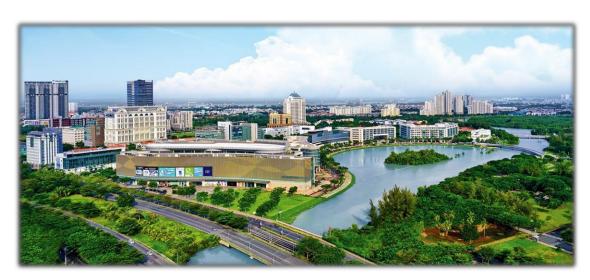

# The Peak – Block C

# Midtown



#### PHU MY HUNG - LOCATION

Consultancy



#### PHU MY HUNG - OVERVIEW

#### **Overview**

- ✓ Developed and managed by Central Trading & Development Group (1994)
- ✓ Constructed as a center of development projects in southern Ho Chi Minh City and southern Vietnam
- ✓ Total area: 409ha 41% for green space
- ✓ 8 International schools nearby
- ✓ Comfortable living environment and wellcompleted infrastructure
- ✓ Considered as a model development zone
- ✓ Model of Thu Thiem New Urban Area







#### PHU MY HUNG - APARTMENT COMPLEXES



#### The Peak, Midtown - LOCATION





#### Midtown – ARERIAL VIEW





#### Midtown - OVERVIEW

| Area            | 56,331m <sup>2</sup>                                                                                                                                                                                                                                              |  |  |
|-----------------|-------------------------------------------------------------------------------------------------------------------------------------------------------------------------------------------------------------------------------------------------------------------|--|--|
| No. of units    | 2,200 units