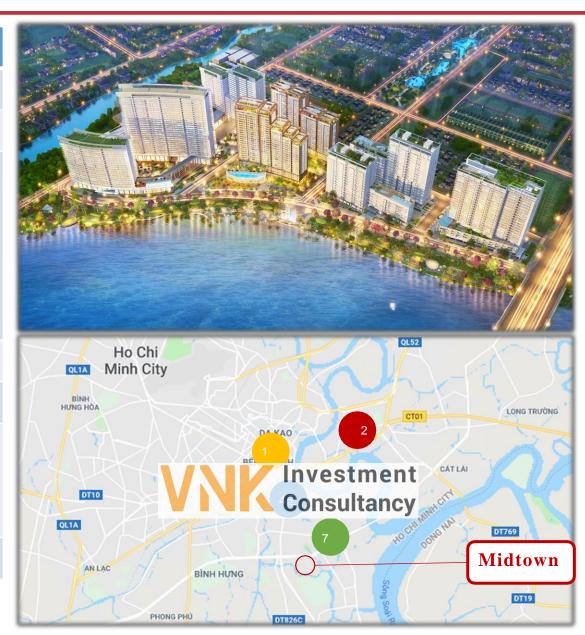

|  |  |
| Developed<br>by | <ul> <li>✓ Phu My Hung</li> <li>✓ Daiwa House Group</li> <li>✓ Nomura Real Estate Corporation</li> <li>✓ Sumitomo Forestry Group</li> </ul>                                                                                                                       |  |  |
| Others          | Basic handover                                                                                                                                                                                                                                                    |  |  |



# The Peak - OVERVIEW

| The Peak Overview      |                                                                                                              |  |  |  |  |
|------------------------|--------------------------------------------------------------------------------------------------------------|--|--|--|--|
| Area                   | 27,725.83m²                                                                                                  |  |  |  |  |
| Building-to-land ratio | 57.53%                                                                                                       |  |  |  |  |
| No. of floors          | Block A: 21 / Block B: 13 / Block C: 30 / Block D: 30 / Block E: 9 / Block G: 13 / Block H: 20 / Block I: 26 |  |  |  |  |
| Total units