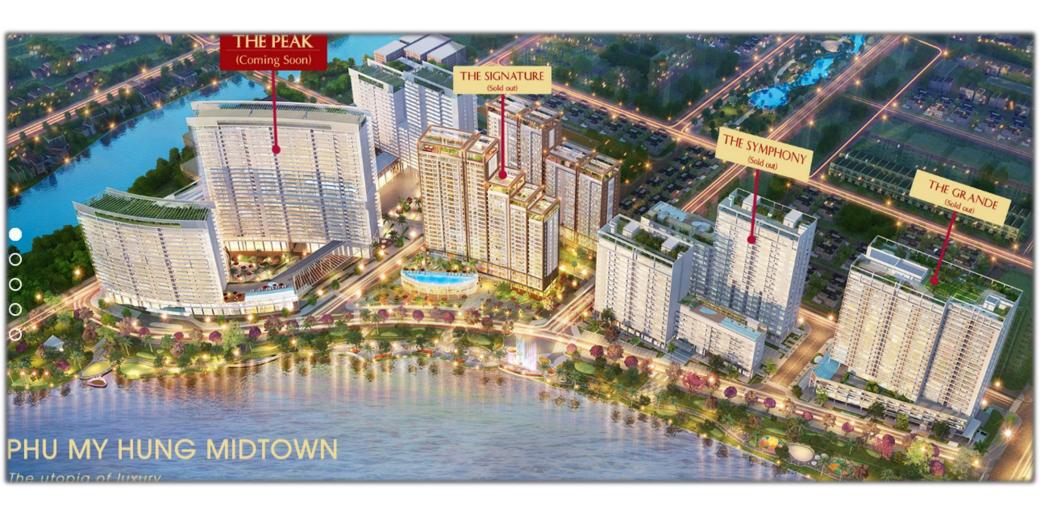

# The Peak – Block C

# Midtown



#### PHU MY HUNG - LOCATION

Consultancy



#### PHU MY HUNG - OVERVIEW

#### **Overview**

- ✓ Developed and managed by Central Trading & Development Group (1994)
- ✓ Constructed as a center of development projects in southern Ho Chi Minh City and southern Vietnam
- ✓ Total area: 409ha 41% for green space
- ✓ 8 International schools nearby
- ✓ Comfortable living environment and wellcompleted infrastructure
- ✓ Considered as a model development zone
- ✓ Model of Thu Thiem New Urban Area







#### PHU MY HUNG - APARTMENT COMPLEXES



#### The Peak, Midtown - LOCATION





#### Midtown – ARERIAL VIEW





#### Midtown - OVERVIEW

| Area            | 56,331m <sup>2</sup>                                                                                                                                                                                                                                              |  |  |
|-----------------|-------------------------------------------------------------------------------------------------------------------------------------------------------------------------------------------------------------------------------------------------------------------|--|--|
| No. of units    | 2,200 units