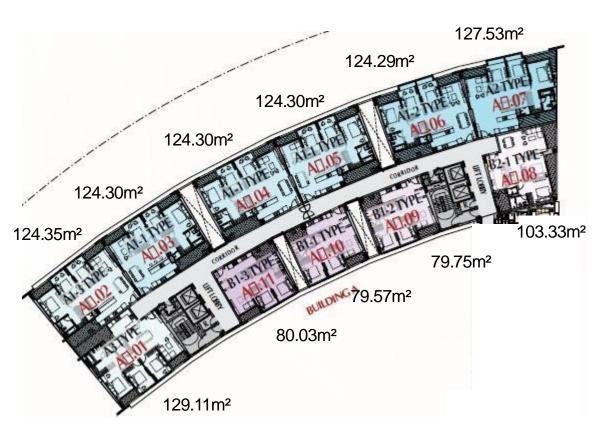

#### The Peak – Block A

#### Block A - 21 Floors - 187 units

# The Peak - Block A - 2BR (Type B1-3) - 11

|    | Gross size | Net size |
|----|------------|----------|
| m² | 80.03      | 74.15    |

# The Peak - Block A - 2BR (Type B2-1) - 8

|    | Gross size | Net size |
|----|------------|----------|
| m² | 103.33     | 94.64    |

## The Peak - Block A - 3BR (Type A3) - 1

|    | Gross size | Net size |
|----|------------|----------|
| m² | 129.11     | 120.35   |

# The Peak - Block A - 3BR (Type A2) - 7

|    | Gross size | Net size |
|----|------------|----------|
| m² | 127.53     | 118.03   |