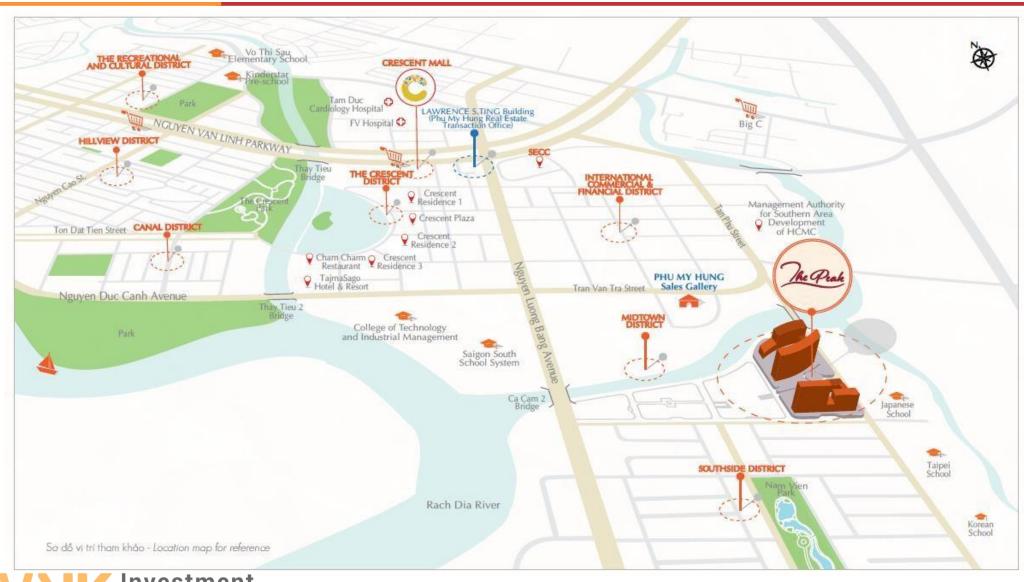

# The Peak - Block A

### Midtown



#### PHU MY HUNG - LOCATION

Consultancy



### PHU MY HUNG - OVERVIEW

#### **Overview**

- ✓ Developed and managed by Central Trading & Development Group (1994)
- ✓ Constructed as a center of development projects in southern Ho Chi Minh City and southern Vietnam
- ✓ Total area: 409ha 41% for green space
- ✓ 8 International schools nearby
- ✓ Comfortable living environment and wellcompleted infrastructure
- ✓ Considered as a model development zone
- ✓ Model of Thu Thiem New Urban Area







#### PHU MY HUNG - APARTMENT COMPLEXES



### The Peak, Midtown - LOCATION





### Midtown – ARERIAL VIEW





### Midtown - OVERVIEW

| Area            | 56,331m <sup>2</sup>                                                                                                                                                                                                                                              |
|-----------------|-------------------------------------------------------------------------------------------------------------------------------------------------------------------------------------------------------------------------------------------------------------------|
| No. of units    | 2,200 units