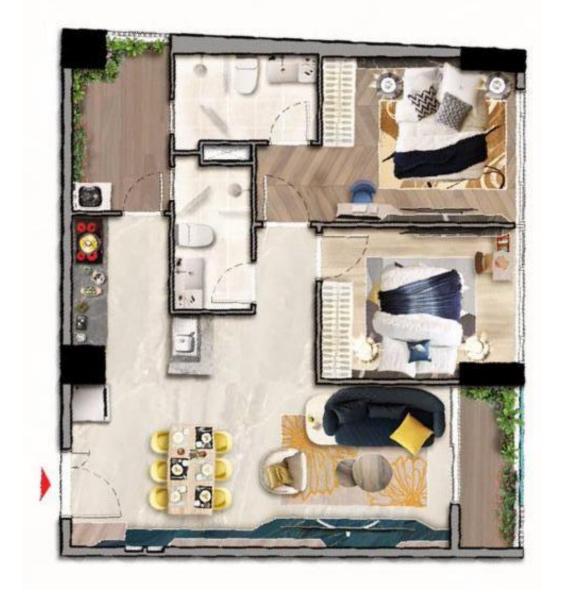

# The Peak - Block A - 2BR (Type B1-3) - 11

|    | Gross size | Net size |
|----|------------|----------|
| m² | 80.03      | 74.15    |