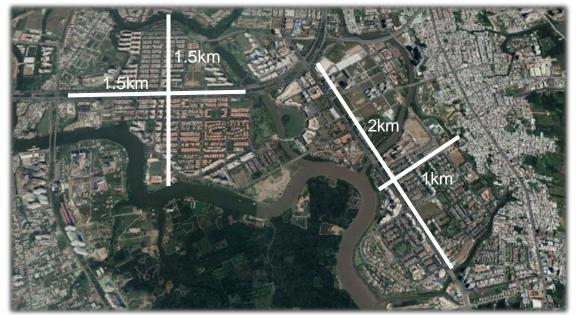

# The Peak - Block A

### Midtown



#### PHU MY HUNG - LOCATION

Consultancy



### PHU MY HUNG - OVERVIEW

#### **Overview**

- ✓ Developed and managed by Central Trading & Development Group (1994)
- ✓ Constructed as a center of development projects in southern Ho Chi Minh City and southern Vietnam
- ✓ Total area: 409ha 41% for green space
- ✓ 8 International schools nearby
- ✓ Comfortable living environment and wellcompleted infrastructure
- ✓ Considered as a model development zone
- ✓ Model of Thu Thiem New Urban Area







#### PHU MY HUNG - APARTMENT COMPLEXES



### The Peak, Midtown - LOCATION





### Midtown – ARERIAL VIEW





### Midtown - OVERVIEW

| Area            | 56,331m <sup>2</sup>                                                                                                                                                                                                                                              |
|-----------------|-------------------------------------------------------------------------------------------------------------------------------------------------------------------------------------------------------------------------------------------------------------------|
| No. of units    | 2,200 units