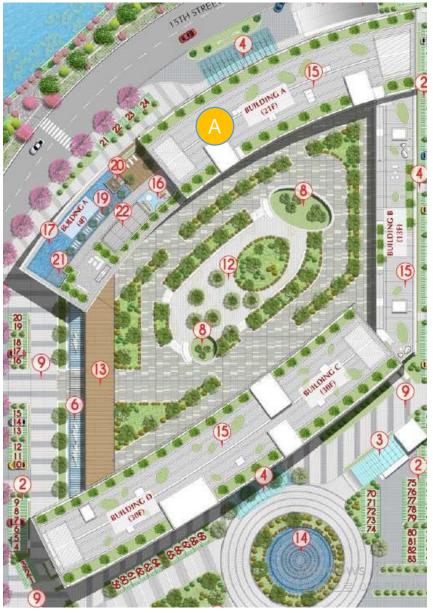

## The Peak - OVERVIEW

| The Peak Overview      |                                                                                                              |
|------------------------|--------------------------------------------------------------------------------------------------------------|
| Area                   | 27,725.83m²                                                                                                  |
| Building-to-land ratio | 57.53%                                                                                                       |
| No. of floors          | Block A: 21 / Block B: 13 / Block C: 30 / Block D: 30 / Block E: 9 / Block G: 13 / Block H: 20 / Block I: 26 |
| Total units            | 981 units<br>A,B,C,D:643 units<br>E,G,H,I:338 units                                                          |
| G:                     | 2BR (72.49~94.64m²)                                                                                          |
| Size                   | 3BR (100.18~122.08m²)                                                                                        |
|                        | Top House (161.92~292.19m²)                                                                                  |
| No. of shophouses      | 55 units (50.94~182.62m²)                                                                                    |