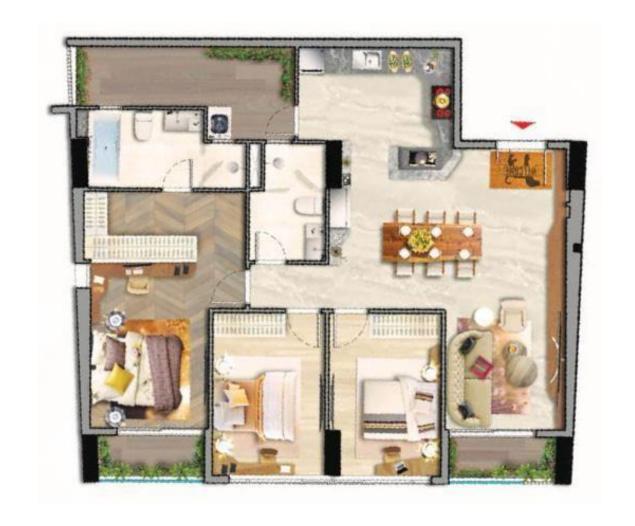

# The Peak - Block A - 3BR (Type A2) - 7

|    | Gross size | Net size |
|----|------------|----------|
| m² | 127.53     | 118.03   |