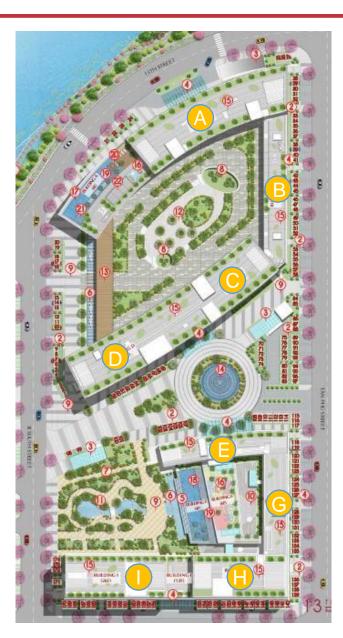

ock A: 21 / Block B: 13 / Block C: 30 / Block D: 30 / Block E: 9 / Block G: 13 / Block H: 20 / Block I: 26 |
| Total units            | 981 units<br>A,B,C,D:643 units<br>E,G,H,I:338 units                                                          |
| G:                     | 2BR (72.49~94.64m²)                                                                                          |
| Size                   | 3BR (100.18~122.08m²)                                                                                        |
|                        | Top House (161.92~292.19m²)                                                                                  |
| No. of shophouses      | 55 units (50.94~182.62m²)                                                                                    |



#### The Peak – Block A

#### Block A - 21 Floors - 187 units







# The Peak - Block A - 2BR (Type B1-3) - 11

|    | Gross size | Net size |
|----|------------|----------|
| m² | 80.03      | 74.15    |





# The Peak - Block A - 2BR (Type B2-1) - 8

|    | Gross size | Net size |
|----|------------|----------|
| m² | 103.33     | 94.64    |





## The Peak - Block A - 3BR (Type A3) - 1

|    | Gross size | Net size |
|----|------------|----------|
| m² | 129.11     | 120.35   |





# The Peak - Block A - 3BR (Type A2) - 7

|    | Gross size | Net size |
|----|------------|----------|
| m² | 127.53     | 118.03   |





### The Peak – Block A – Payment Schedule

| Installment     | Date                                            | Payment | VAT  |
|-----------------|--------------