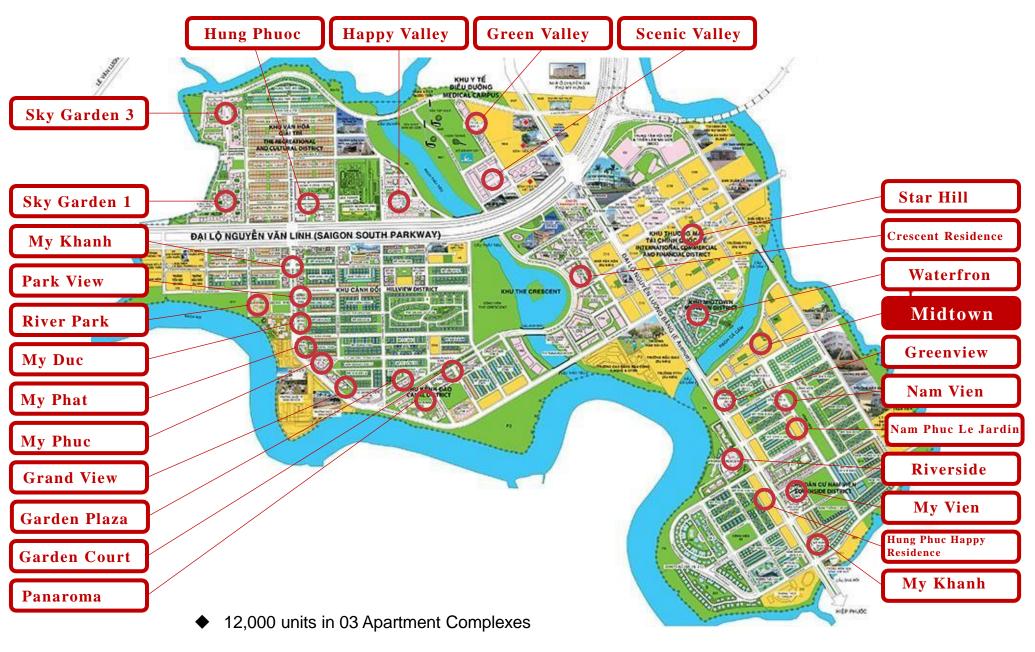

# The Peak - Block A

### Midtown



#### PHU MY HUNG - LOCATION

Consultancy



### PHU MY HUNG - OVERVIEW

#### **Overview**

- ✓ Developed and managed by Central Trading & Development Group (1994)
- ✓ Constructed as a center of development projects in southern Ho Chi Minh City and southern Vietnam
- ✓ Total area: 409ha 41% for green space
- ✓ 8 International schools nearby
- ✓ Comfortable living environment and wellcompleted infrastructure
- ✓ Considered as a model development zone
- ✓ Model of Thu Thiem New Urban Area







#### PHU MY HUNG - APARTMENT COMPLEXES



### The Peak, Midtown - LOCATION





### Midtown – ARERIAL VIEW





### Midtown - OVERVIEW

| Area            | 56,331m <sup>2</sup>                                                                                                                                                                                                                                              |
|-----------------|-------------------------------------------------------------------------------------------------------------------------------------------------------------------------------------------------------------------------------------------------------------------|
| No. of units    | 2,200 units