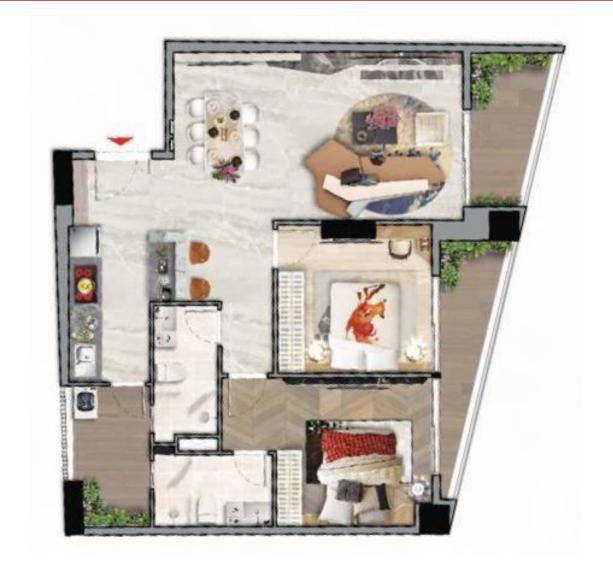

# The Peak - Block A - 3BR (Type A2) - 7

|    | Gross size | Net size |
|----|------------|----------|
| m² | 127.53     | 118.03   |