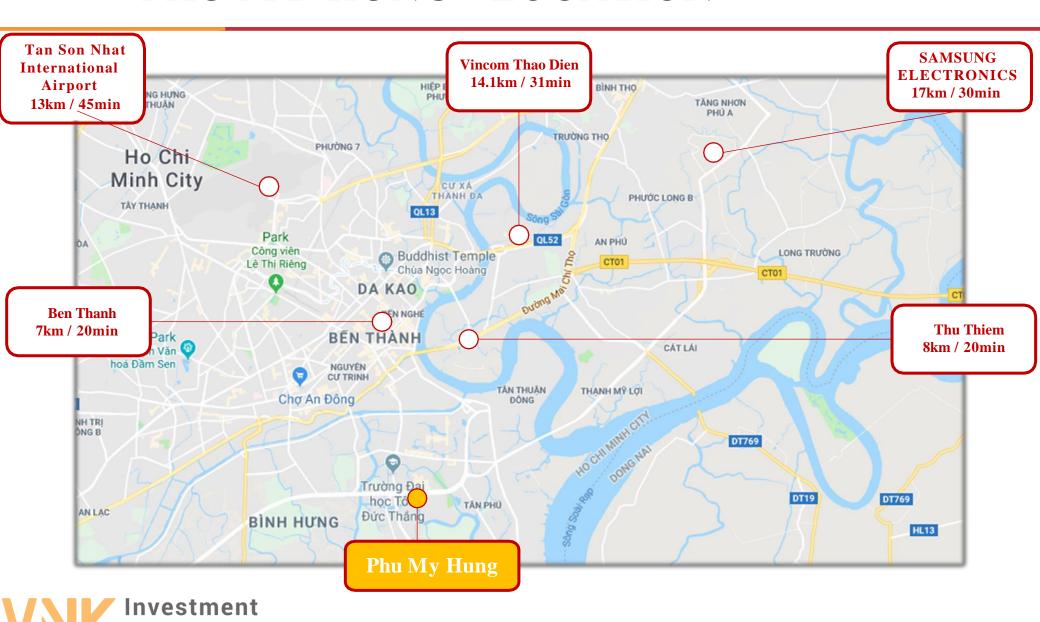

# The Peak - Block A

### Midtown



#### PHU MY HUNG - LOCATION

Consultancy



### PHU MY HUNG - OVERVIEW

#### **Overview**

- ✓ Developed and managed by Central Trading & Development Group (1994)
- ✓ Constructed as a center of development projects in southern Ho Chi Minh City and southern Vietnam
- ✓ Total area: 409ha 41% for green space
- ✓ 8 International schools nearby
- ✓ Comfortable living environment and wellcompleted infrastructure
- ✓ Considered as a model development zone
- ✓ Model of Thu Thiem New Urban Area







#### PHU MY HUNG - APARTMENT COMPLEXES



### The Peak, Midtown - LOCATION





### Midtown – ARERIAL VIEW





### Midtown - OVERVIEW

| Area            | 56,331m <sup>2</sup>