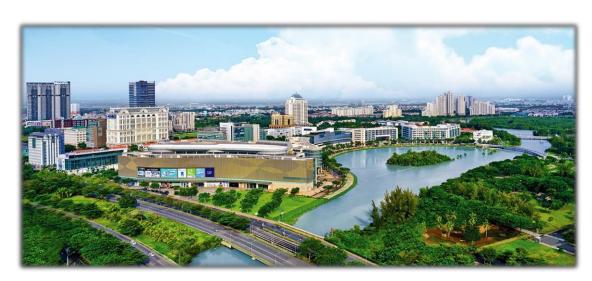

# The Peak - Block A

### Midtown



#### PHU MY HUNG - LOCATION

Consultancy



### PHU MY HUNG - OVERVIEW

#### **Overview**

- ✓ Developed and managed by Central Trading & Development Group (1994)
- ✓ Constructed as a center of development projects in southern Ho Chi Minh City and southern Vietnam
- ✓ Total area: 409ha 41% for green space
- ✓ 8 International schools nearby
- ✓ Comfortable living environment and wellcompleted infrastructure
- ✓ Considered as a model development zone
- ✓ Model of Thu Thiem New Urban Area







#### PHU MY HUNG - APARTMENT COMPLEXES



### The Peak, Midtown - LOCATION





### Midtown – ARERIAL VIEW





### Midtown - OVERVIEW

| Area            | 56,331m <sup>2</sup>                                                                                                                                                                                                                                              |
|-----------------|-------------------------------------------------------------------------------------------------------------------------------------------------------------------------------------------------------------------------------------------------------------------|
| No. of units    | 2,200 units