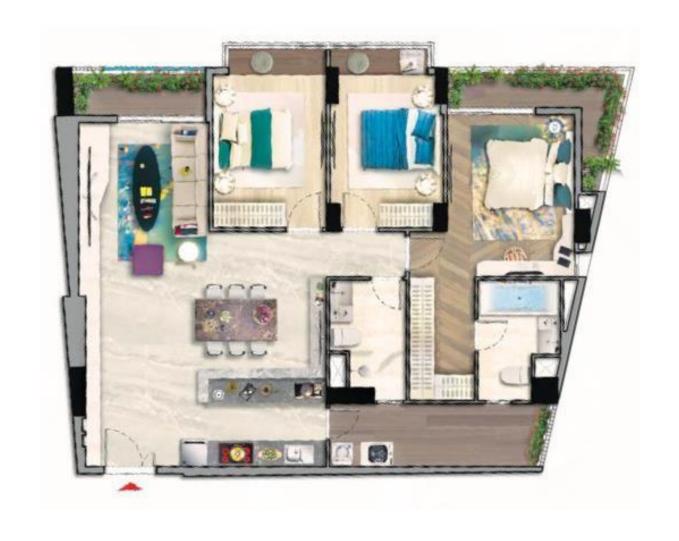

# The Peak - Block A - 2BR (Type B2-1) - 8

|    | Gross size | Net size |
|----|------------|----------|
| m² | 103.33     | 94.64    |