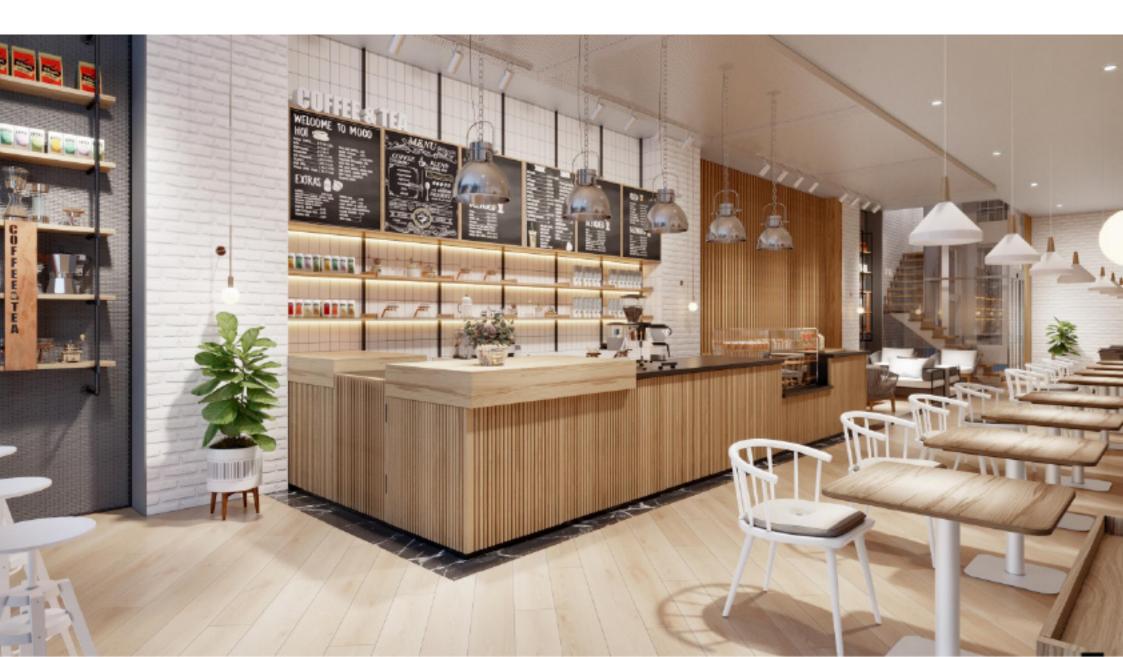

Residential Tower in Metro Star 3 Blocks / Tower Tower 1: Block A, B, C

Tower 2: Block A, B, C

### **SHOPHOUSE PERSPECTIVE IMAGES**











#### **1st FLOOR SHOPHOUSE LAYOUT**

#### 2nd FLOOR SHOPHOUSE LAYOUT





#### **3rd FLOOR LAYOUT**

## SHOPHOUSE INFORMATION



| No of Shophouse   | 70 units                  |
|-------------------|---------------------------|
|                   | 30 units are available.   |
| Size of Shophouse | 139-228m2 (2 floors)      |
| Average Price     | 90 millions/m2 (Expected) |
| Project complete  | 2021                      |
| Ownership         | 50 years                  |
|                   | (Commercial Shophouse)    |
|                   |                           |

Open for sale in 08/2020 (Expected) Booking: 100 millions/shophouse











### Investment Consultancy

• Head Office: 3rd Floor, No.30 Nguyen Co Thach Str, Sala New City, Dist. 2, HCM City, VN

• Korea Branch: Two IFC (International Financial Center) 12F #1201, 10, Gukjegeumyung-ro Yeongdeungpo-gu, Seoul, Republic of Korea

• Hanoi Branch: 1807B Charmvit Tower, 117 Tran Duy Hung, Cau Giay, Ha Noi, VN

www.vnkic.com

(+84) 966 913 131

info@vnkic.vn