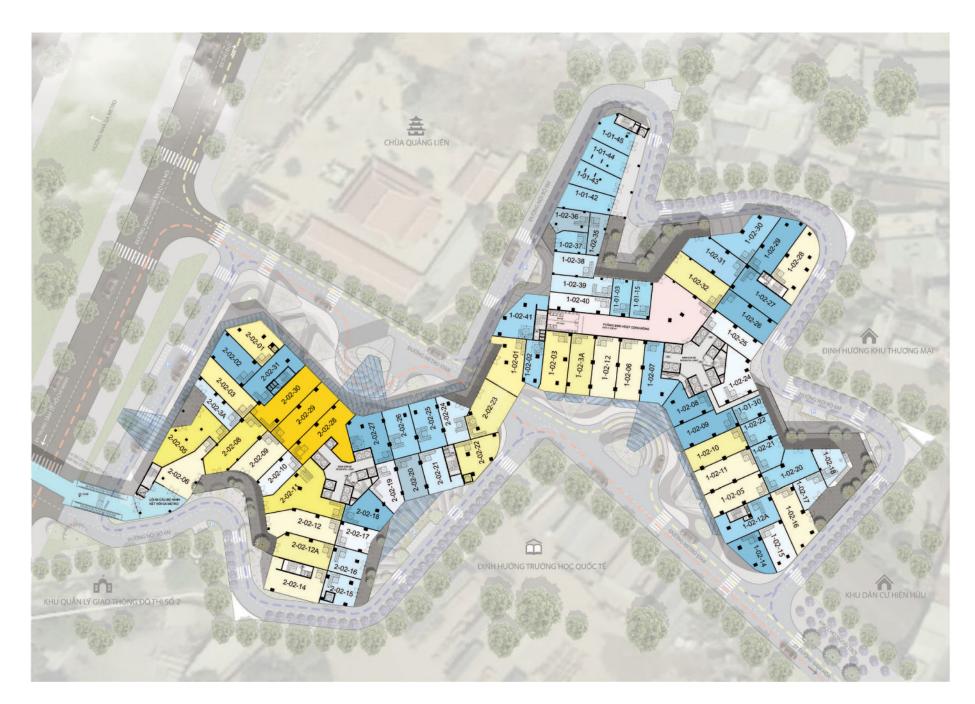

#### **1st FLOOR SHOPHOUSE LAYOUT**

## SHOPHOUSE INFORMATION

| No of Shophouse   | 70 units                  |
|-------------------|---------------------------|
|                   | 30 units are available.   |
| Size of Shophouse | 139-228m2 (2 floors)      |
| Average Price     | 90 millions/m2 (Expected) |
| Project complete  | 2021                      |
| Ownership         | 50 years                  |
|                   | (Commercial Shophouse)    |
|                   |                           |