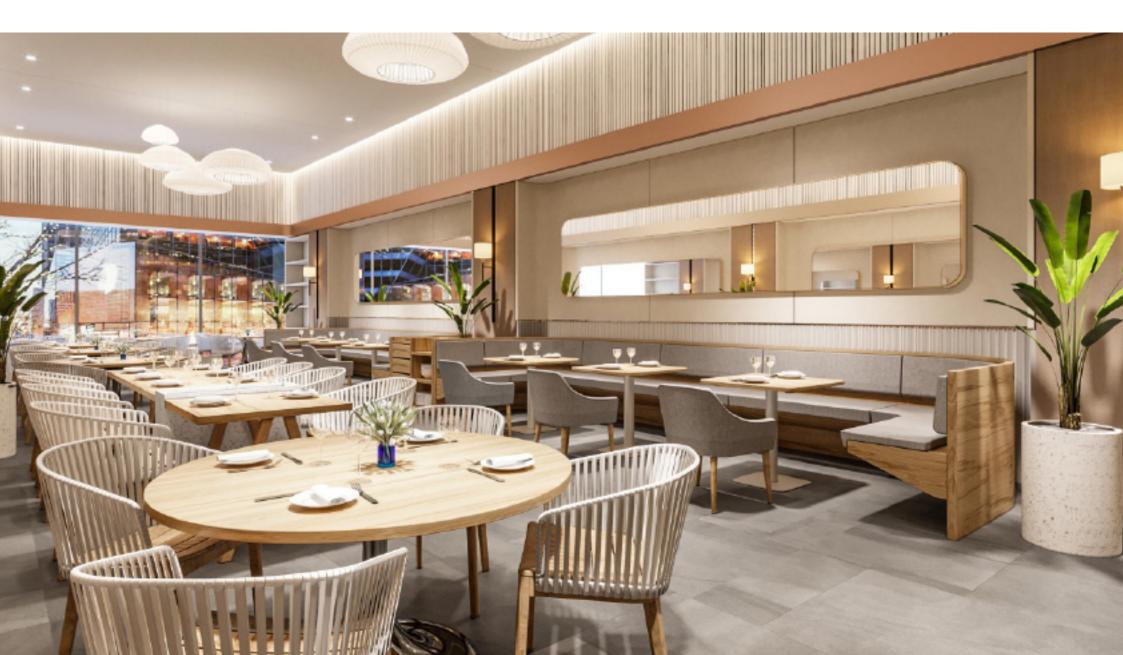

2 Residential Tower in Metro Star 3 Blocks / Tower Tower 1: Block A, B, C

Tower 2: Block A, B, C

### **SHOPHOUSE PERSPECTIVE IMAGES**











#### **1st FLOOR SHOPHOUSE LAYOUT**

#### 2nd FLOOR SHOPHOUSE LAYOUT





#### **3rd FLOOR LAYOUT**

## SHOPHOUSE INFORMATION



| No of Shophouse   | 70 units                  |
|-------------------|---------------------------|
|                   | 30 units are available.   |
| Size of Shophouse | 139-228m2 (2 floors)      |
| Average Price     | 90 millions/m2 (Expected) |
| Project complete  | 2021                      |
| Ownership         | 50 years                  |
|                   | (Commercial Shophouse)    |
|                   |                           |

Open for sale in 08/2020 (Expected) Booking: 100 millions/shophouse











### Investment Consultancy

• Head Office: 3rd Floor, No.30 Nguyen Co Thach Str, Sala New City, Dist. 2, HCM City, VN

• Korea Branch: Two IFC (International Financial Center) 12F #1201, 10, Gukjegeumyung-ro Yeongdeungpo-gu, Seoul, Republic of Korea

• Hanoi Branch: 1807B Charmvit Tower, 117 Tran Duy Hung, Cau Giay, Ha Noi, VN

www.vnkic.com

(+84) 966 913 131

info@vnkic.vn