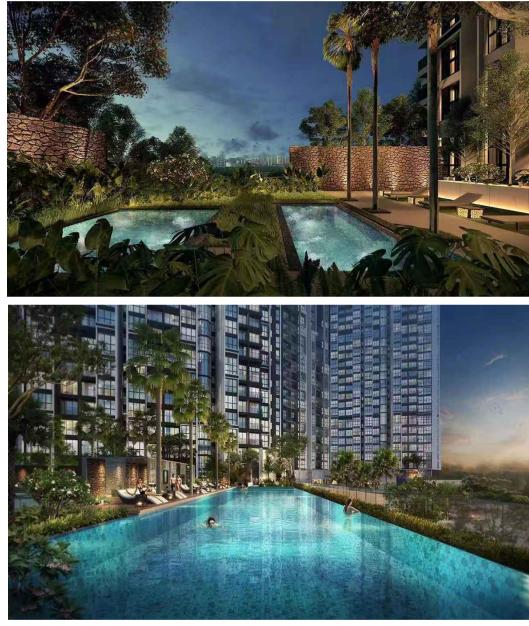

# **Remarkable Amenities**

100+ internal amenities and services Vitality Garden, Active Enclave , Forest Garden, Play Parc

2 Residential Tower in Metro Star 3 Blocks / Tower Tower 1: Block A, B, C

Tower 2: Block A, B, C

#### 3. Convenient living environment

- Professional management team and perfect facilities (Internal facilities and services: Vitality Garden, Active Enclave, Forest garden, amusement park)