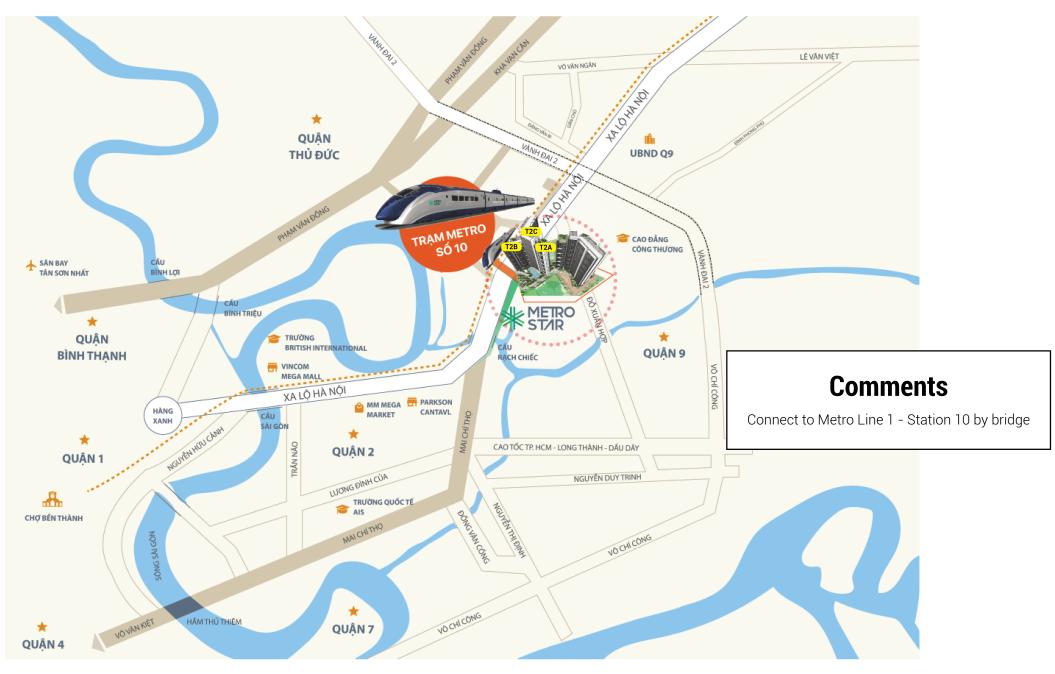

#### 1. Prime transportation

Directly connected to the 10th station of Metro Line 1 Adjacent to Hanoi Highway for easy access to the city center

### **LOCATION**

# LOCATION