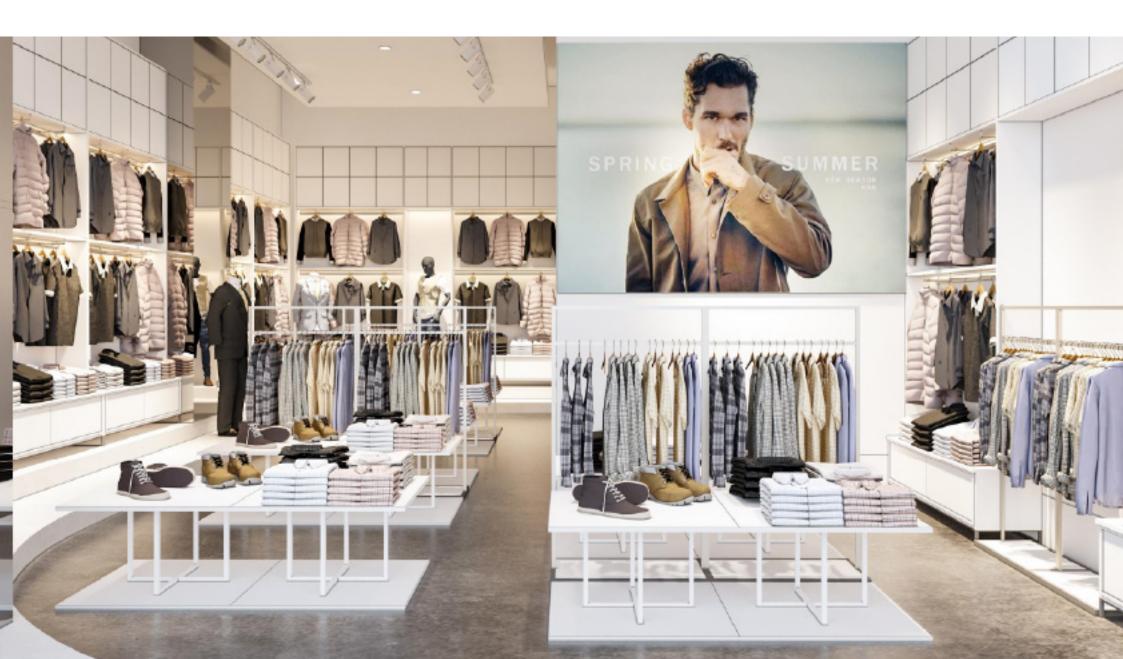

sidential Tower in Metro Star 3 Blocks / Tower Tower 1: Block A, B, C

Tower 2: Block A, B, C

### **SHOPHOUSE PERSPECTIVE IMAGES**











#### **1st FLOOR SHOPHOUSE LAYOUT**

#### 2nd FLOOR SHOPHOUSE LAYOUT





#### **3rd FLOOR LAYOUT**

## SHOPHOUSE INFORMATION



| No of Shophouse   | 70 units                  |
|-------------------|---------------------------|
|                   | 30 units are available.   |
| Size of Shophouse | 139-228m2 (2 floors)      |
| Average Price     | 90 millions/m2 (Expected) |
| Project complete  | 2021                      |
| Ownership         | 50 years                  |
|                   | (Commercial Shophouse)    |
|                   |                           |

Open for sale in 08/2020 (Expected) Booking: 100 millions/shophouse











### Investment Consultancy

• Head Office: 3rd Floor, No.30 Nguyen Co Thach Str, Sala New City, Dist. 2, HCM City, VN

• Korea Branch: Two IFC (International Financial Center) 12F #1201, 10, Gukjegeumyung-ro Yeongdeungpo-gu, Seoul, Republic of Korea

• Hanoi Branch: 1807B Charmvit Tower, 117 Tran Duy Hung, Cau Giay, Ha Noi, VN

www.vnkic.com

(+84) 966 913 131

info@vnkic.vn