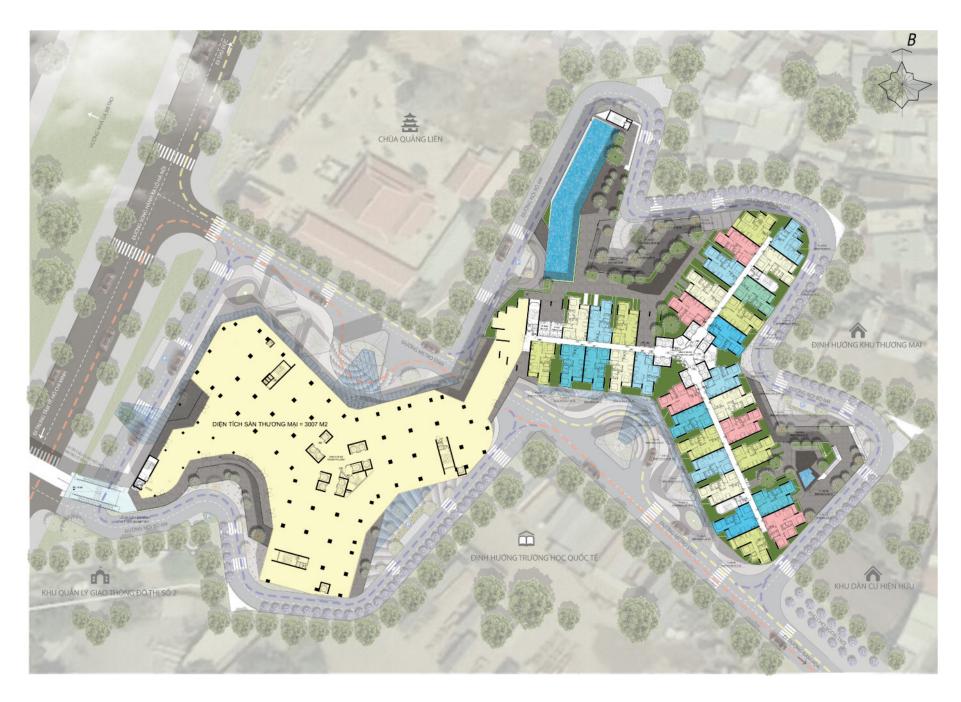

# LOCATION

# **Remarkable Amenities**

100+ internal amenities and services Vitality Garden, Active Enclave , Forest Garden, Play Parc

2 Residential Tower in Metro Star 3 Blocks / Tower Tower 1: Block A, B, C

Tower 2: Block A, B, C