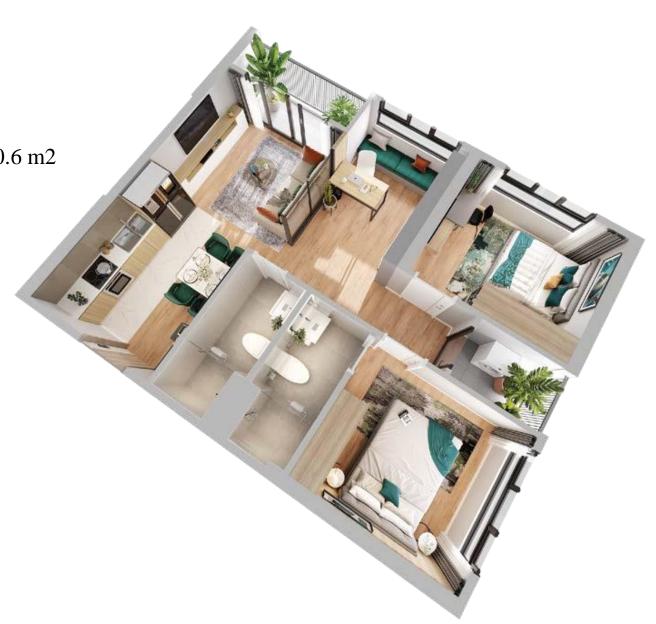

#### **Typical floor layout – Imperia Smart 2**

(11<sup>th</sup>-19<sup>th</sup>floor, 21<sup>th</sup>-38<sup>th</sup>floor)

#### Typical floor layout IS1 & IS2

- Flexible, smart, airy, bright design.
- Product structure and various sizes from 28m2 to 76m2, suitable with many customers
- 1,6m airy and bright corridor