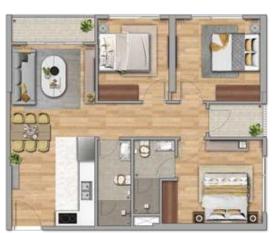

#### Typical floor layout IS1 & IS2

- Flexible, smart, airy, bright design.
- Product structure and various sizes from 28m2 to 76m2, suitable with many customers
- 1,6m airy and bright corridor