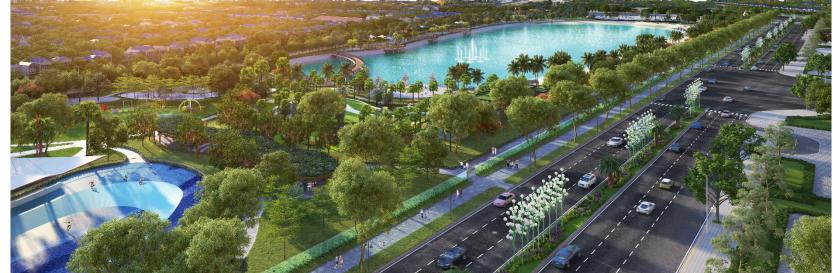

#### **CENTRAL PARK**

Scale: 10,2 ha with various themes:

- Outdoor Gym Park with more than
   1200 exercise machines
- Indoor Korean style Golf playground
- BBQ park with over 100 BBQ stalls
- Dancing park
- Children's playground
- Chess park
- Bike terrain park
- Aerobic park
- Picnic park
- Kayak rowing
- Multipurpose playground
- Sport playground ...