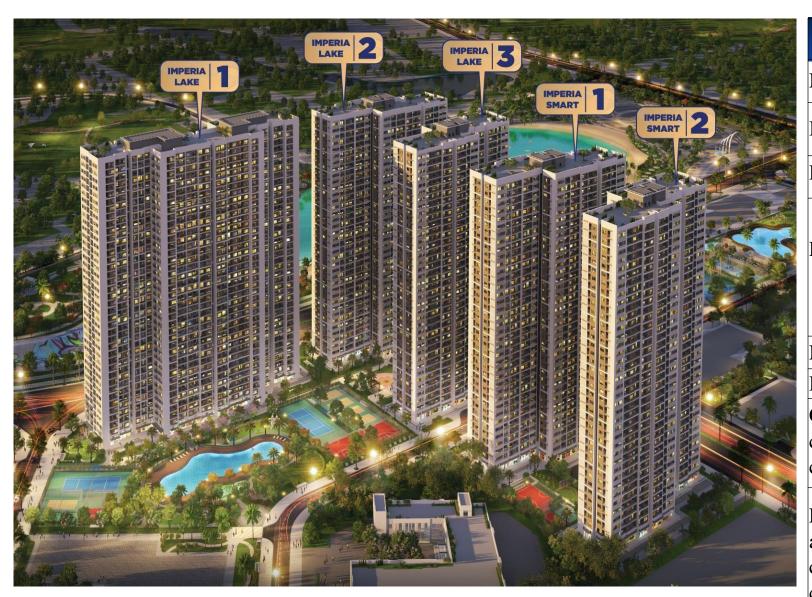

## IMPERIA OVERVIEW OF IMPERIA SMART CITY

| CONTENT                                             |                                                                                                                                                     |  |  |
|-----------------------------------------------------|-----------------------------------------------------------------------------------------------------------------------------------------------------|--|--|
| Name of project                                     | Imperia Smart City                                                                                                                                  |  |  |
| Investor                                            | HBI JSC Company                                                                                                                                     |  |  |
| Developer                                           | MIK Group                                                                                                                                           |  |  |
| Project scale                                       | <ul> <li>2 subdivisions with 5 buildings:</li> <li>Imperia Smart 1,2: 2 blocks (Phase 1)</li> <li>Imperia Lake 1,2,3: 3 blocks (Phase 2)</li> </ul> |  |  |
| Number of units                                     | 3.922 units                                                                                                                                         |  |  |
| Height                                              | 38-39 floors                                                                                                                                        |  |  |
| Construction design consultancy company             | Vietnam Construction Design and<br>Investment Consultancy JSC<br>(CDC)                                                                              |  |  |
| Landscape<br>architecture<br>consultancy<br>company | West Green Design JSC                                                                                                                               |  |  |