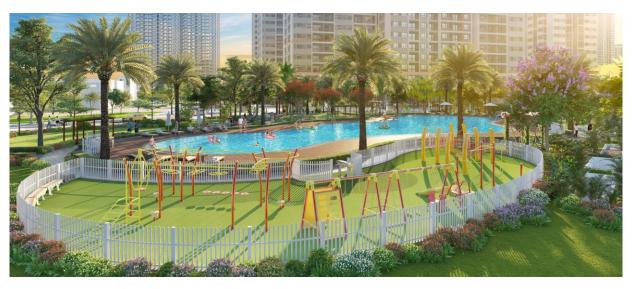

## ISC AMENITIES PICTURE

CENTRAL PARK 10.2 HA

SWIMMING POOL AND OUTDOOR PLAYGROUND

INTERNAL WALKWAY

CHILDREN PLAYGROUND

PARK BENCHES

INTERNAL LANDSCAPE

CHILDREN PLAYGROUND

## Inheriting all public amenities of the whole project

- ✓ Japanese garden
- ✓ Central park 10,2ha
- ✓ Vinschool
- ✓ Vincom mega mall...
- ✓ Swimming pool, BBQ, Children playground...
- ✓ Outdoor Sport playground (Gym, tennis, basketball, volleyball, table tennis,....)