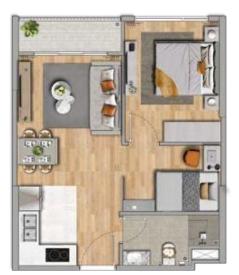

• Master WC: 3.7 m2

• Logia 1: 3.2 m2

\*Photos are for illustrative purposes

No. 03, 10

Net size: 30.5m2 Gross size: 34m2

• Living room + Bedroom + Dinning room + Kitchen: 24.4 m2

• WC: 3.2 m2

• Logia 1: 4.2 m2

\*Photos are for illustrative purposes

No. 05, 05A, 12, 12A

Net size: 54.7m2 Gross size: 59.2m2

• Living room + Dinning room + Kitchen: 26.1 m2

• Master bedroom: 10.3 m2

• Bedroom 1: 7.3 m2

• WC: 3.6 m<sup>2</sup>