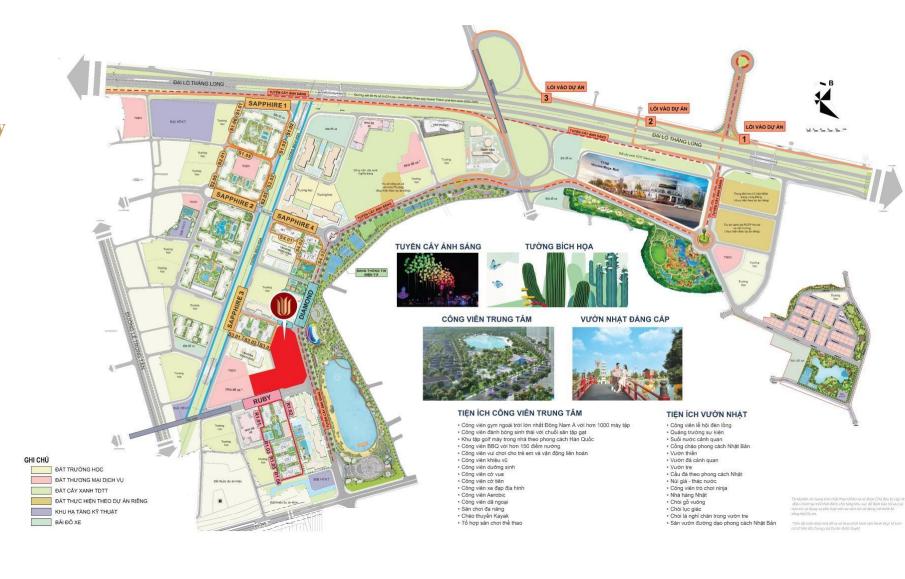

### **LOCATION & TRAFFIC SYSTEM**

## Convenient location – comprehensive infrastructure plan

- From the project, easily connect to important roads:
- ✓ Thang Long Boulevard
- ✓ 70 road
- ✓ Le Trong Tan street
- ✓ MRT line 6 which connects to Noi Bai international airport
- /
- Surrounding large urban areas
- ✓ Nam An Khanh
- ✓ Geleximco
- ✓ Vinhomes Thang Long...
- → Create a modern and unified urban community.

### **SURROUNDING AMENITIES**

#### **Easily connect to surrounding amenities**

From the project, easily and fast connect to central places:

- / Ministry of foreign affairs
- ✓ Big C Thang Long
- ✓ National convention center
- ✓ F1 racing course, My Dinh Stadium
- ✓ Trung Hoa Nhan Chinh
- Keang Nam
- ✓ Cau Giay....

## Inheriting all public amenities of the whole project

- ✓ Japanese garden
- ✓ Central park 10,2ha
- ✓ Vinschool
- ✓ Vincom mega mall...
- ✓ Swimming pool, BBQ, Children playground...
- ✓ Outdoor Sport playground (Gym, tennis, basketball, volleyball, table tennis,....)