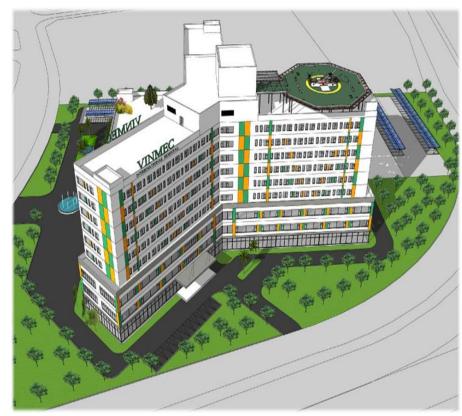

### **VINMEC HOSPITAL**

The modern, comfortable
and leading hospital which is
to provide world-class
medical and healthcare
services

Scale: 28,206 m2: 9 floors

Construction Density: 40%

Total number of sickbeds:

350 beds