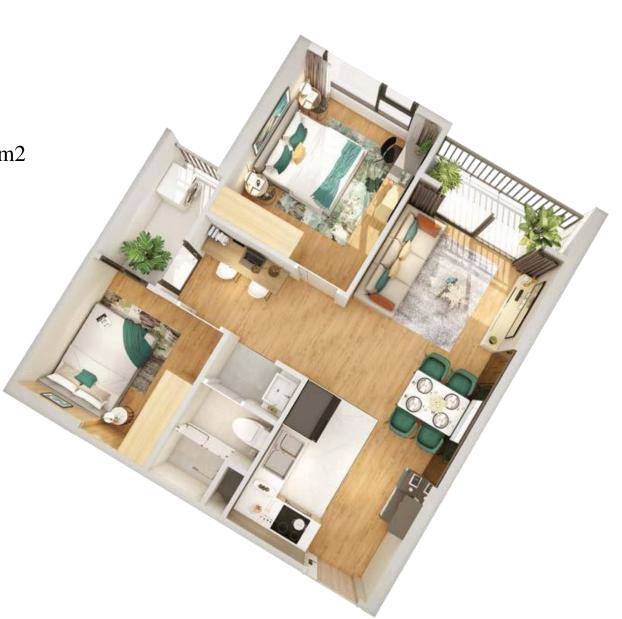

#### **Typical floor layout – Imperia Smart 1**

 $(11^{th} - 19^{th} floor, 21^{th} - 38^{th} floor)$ 

#### Typical floor layout IS1 & IS2

- Flexible, smart, airy, bright design.
- Product structure and various sizes from 28m2 to 76m2, suitable with many customers
- 1,6m airy and bright corridor