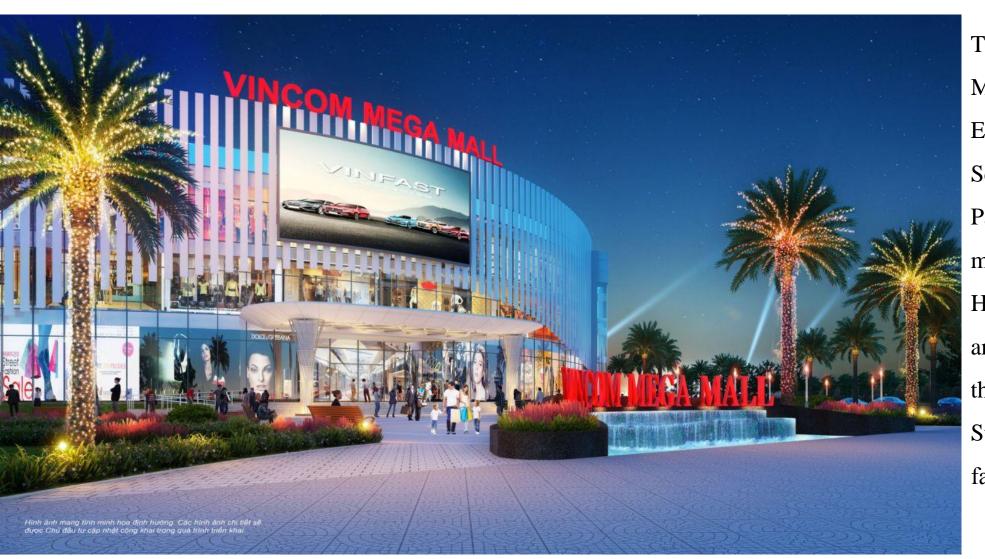

#### VINCOM MEGAMALL SMART CITY

The largest Vincom Mega Mall in the system.

Expected to be opened in 2020

Scale: 68,000 m2; 03 floors.

Parking area: 700 cars, 3000

motorbikes.

Highlight of the design: artificial river in the heart of the mega mall.

Structure: 140 restaurants and fashion departments...