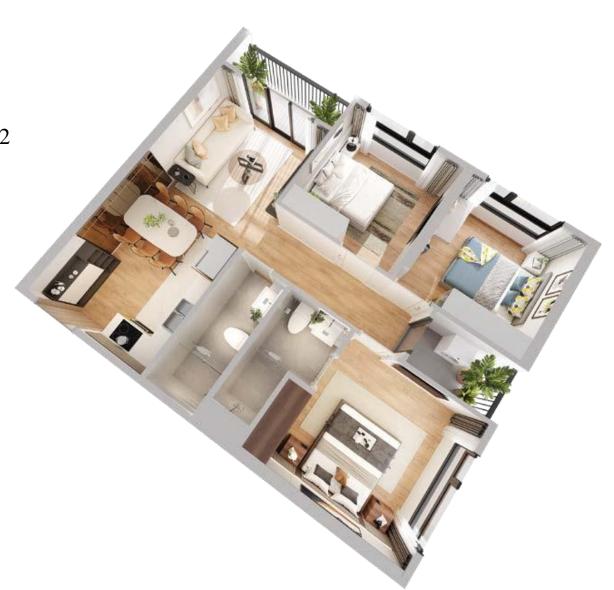

#### **Typical floor layout – Imperia Smart 2**

(11<sup>th</sup>-19<sup>th</sup>floor, 21<sup>th</sup>-38<sup>th</sup>floor)

#### Typical floor layout IS1 & IS2

- Flexible, smart, airy, bright design.
- Product structure and various sizes from 28m2 to 76m2, suitable with many customers
- 1,6m airy and bright corridor