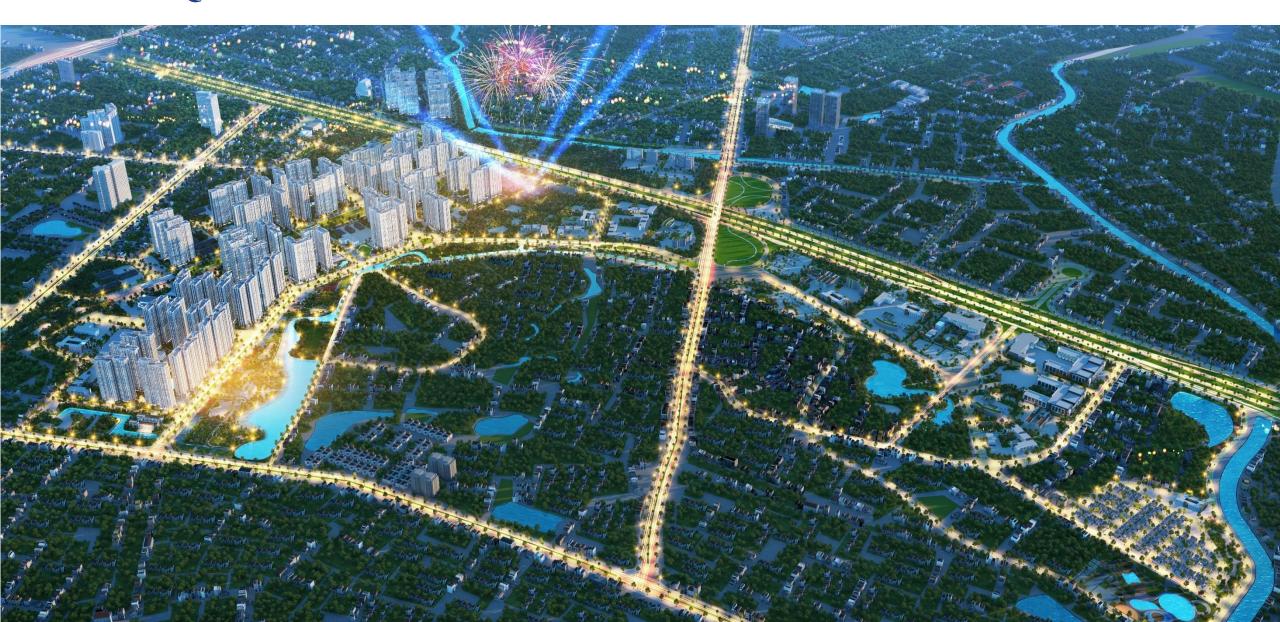

#### **LOCATION**

Vinhomes Smart City owns a prime location on Thang Long Boulevard arterial road of the capital. Its located in Tay Mo-Dai Mo ward, Nam Tu Liem district which is planed to become a new administrative center of the capital with government offices, new construction investment and expansion of main roads.

## Convenient location – comprehensive infrastructure plan

- From the project, easily connect to important roads:
- ✓ Thang Long Boulevard
- ✓ 70 road
- ✓ Le Trong Tan street
- ✓ MRT line 6 which connects to Noi Bai international airport
- /
- Surrounding large urban areas
- ✓ Nam An Khanh
- ✓ Geleximco
- ✓ Vinhomes Thang Long...
- → Create a modern and unified urban community.