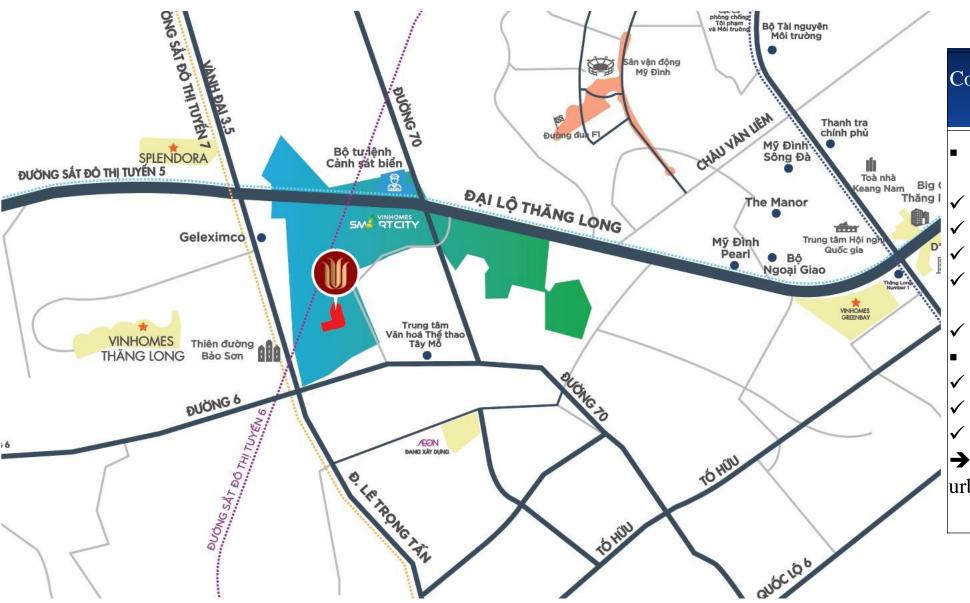

### **LOCATION & TRAFFIC SYSTEM**

## Convenient location – comprehensive infrastructure plan

- From the project, easily connect to important roads:
- ✓ Thang Long Boulevard
- ✓ 70 road
- ✓ Le Trong Tan street
- ✓ MRT line 6 which connects to Noi Bai international airport
- /
- Surrounding large urban areas
- ✓ Nam An Khanh
- ✓ Geleximco
- ✓ Vinhomes Thang Long...
- → Create a modern and unified urban community.

### **SURROUNDING AMENITIES**

#### **Easily connect to surrounding amenities**

From the project, easily and fast connect to central places:

- / Ministry of foreign affairs
- ✓ Big C Thang Long
- ✓ National convention center
- ✓ F1 racing course, My Dinh Stadium
- ✓ Trung Hoa Nhan Chinh
- Keang Nam
- ✓ Cau Giay....