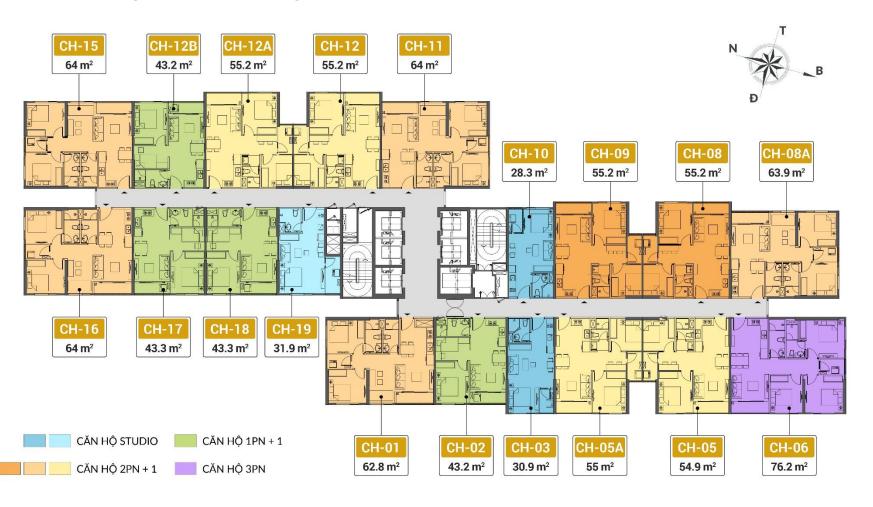

#### **Typical floor layout – Imperia Smart 1**

 $(11^{th} - 19^{th} floor, 21^{th} - 38^{th} floor)$ 

#### Typical floor layout IS1 & IS2

- Flexible, smart, airy, bright design.
- Product structure and various sizes from 28m2 to 76m2, suitable with many customers
- 1,6m airy and bright corridor

### PRODUCT STRUCTURE IS1 & IS2

|              | IS1         |                           |                |            |  |
|--------------|-------------|---------------------------|----------------|------------|--|
| Type of unit | Area (m2)   | Number of units per floor | Total<br>units | Percentage |  |
| Studio       | 28.3 - 31.9 | 3                         | 110            | 15.7%      |  |
| 1BR + 1      | 43 – 43.2   | 4                         | 148            | 21.2%      |  |
| 2BR + 1WC    | 54.5 – 55.2 | 6                         | 220            | 31.5%      |  |
| 2BR + 2WC    | 62.2 - 64   | 5                         | 184            | 26.3%      |  |
| 3BR          | 75.6 - 76.2 | 1                         | 37             | 5.3%       |  |
| Total        |             | 19                        | 699            | 100.00%    |  |