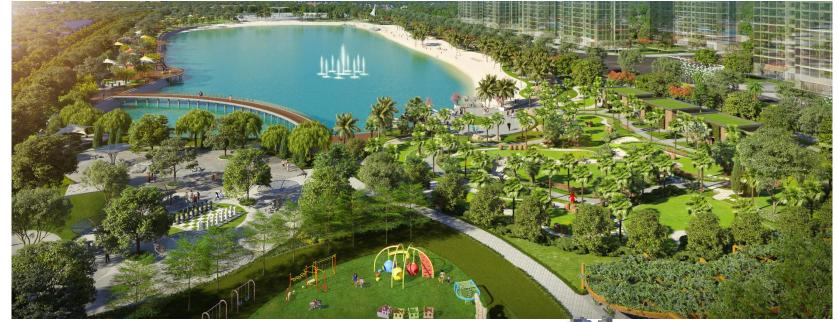

#### **CENTRAL PARK**

Scale: 10,2 ha with various themes:

- Outdoor Gym Park with more than
   1200 exercise machines
- Indoor Korean style Golf playground
- BBQ park with over 100 BBQ stalls
- Dancing park
- Children's playground
- Chess park
- Bike terrain park
- Aerobic park
- Picnic park
- Kayak rowing
- Multipurpose playground
- Sport playground ...