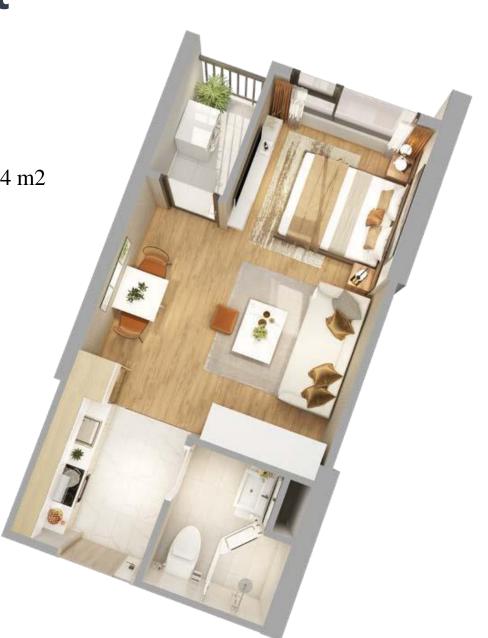

#### No. 06

Net size: 75.6m2

Gross size: 81.7m2

• Living room + Dinning room + Kitchen: 27.9 m2

• Master bedroom: 11.4 m2

• Bedroom 1: 8.8 m2

• Bedroom 2: 10.4 m2

• Master WC : 3.7 m2

• WC: 4.5 m<sup>2</sup>

• Logia 1: 3.4 m2

• Logia 2: 2.9 m2

\*Photos are for illustrative purposes

No. 08, 09

Net size: 54.7m2

Gross size: 59.2m2

• Living room + Dinning room + Kitchen: 26.1 m2