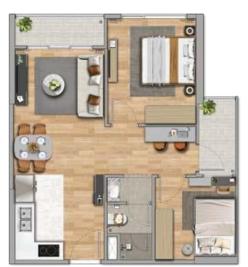

#### Typical floor layout IS1 & IS2

- Flexible, smart, airy, bright design.
- Product structure and various sizes from 28m2 to 76m2, suitable with many customers
- 1,6m airy and bright corridor