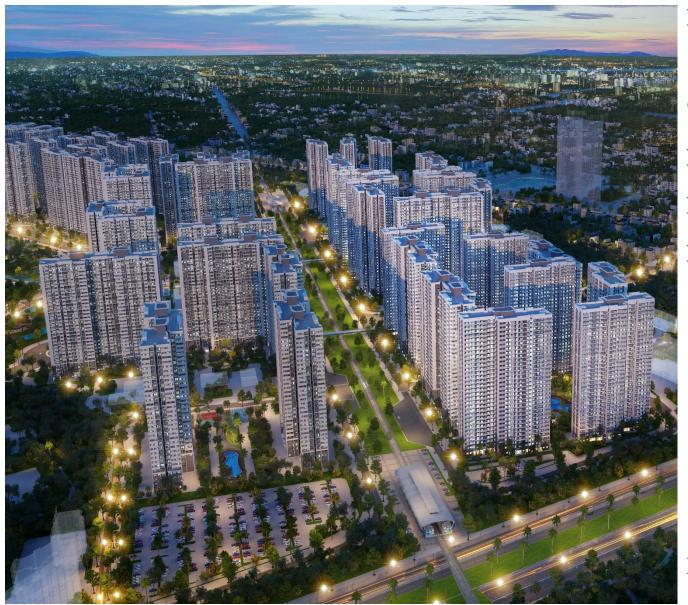

## IMPERIA OVERVIEW OF IMPERIA SMART CITY

| CONTENT                                             |                                                                                                                                                     |  |  |
|-----------------------------------------------------|-----------------------------------------------------------------------------------------------------------------------------------------------------|--|--|
| Name of project                                     | Imperia Smart City                                                                                                                                  |  |  |
| Investor                                            | HBI JSC Company                                                                                                                                     |  |  |
| Developer                                           | MIK Group                                                                                                                                           |  |  |
| Project scale                                       | <ul> <li>2 subdivisions with 5 buildings:</li> <li>Imperia Smart 1,2: 2 blocks (Phase 1)</li> <li>Imperia Lake 1,2,3: 3 blocks (Phase 2)</li> </ul> |  |  |
| Number of units                                     | 3.922 units                                                                                                                                         |  |  |
| Height                                              | 38-39 floors                                                                                                                                        |  |  |
| Construction design consultancy company             | Vietnam Construction Design and<br>Investment Consultancy JSC<br>(CDC)                                                                              |  |  |
| Landscape<br>architecture<br>consultancy<br>company | West Green Design JSC                                                                                                                               |  |  |

### **OVERVIEW OF IMPERIA SMART 1,2**

| STT | Imperia Smart<br>(IS1 & IS2) | Information                    |  |
|-----|------------------------------|--------------------------------|--|
| 1   | Scale                        | 2 blocks 38 floors, 1 basement |  |
| 2   | Product                      | 1.398 units                    |  |
| 3   | Area (net size)              | 28 m2 – 76 m2                  |  |
| 5   | Handover                     | 4 <sup>th</sup> Quarter/2021   |  |