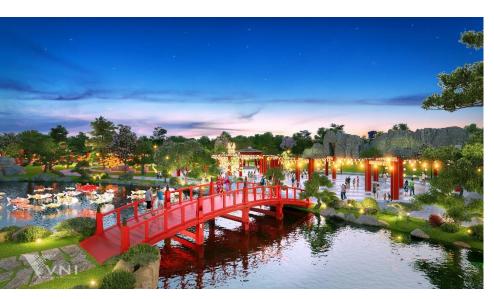

### JAPANESE GARDEN

On September 14,2019 opened:

Scale: 6,6 ha

Japanese design, strong impression in the heart of the city

- o Rock waterfall 12 meter
- 130 Japanese yew trees,
   worth hundreds of
   billions of VND
- o 9 artificial mountains
- Lakes, Japanese Koi fishes
  - 6-Star Japanese restaurant