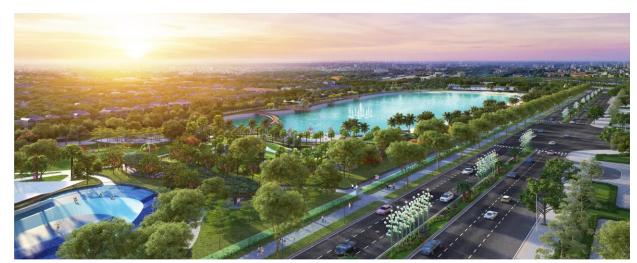

#### **CENTRAL PARK**

Scale: 10,2 ha with various themes:

- Outdoor Gym Park with more than
   1200 exercise machines
- Indoor Korean style Golf playground
- BBQ park with over 100 BBQ stalls
- Dancing park
- Children's playground
- Chess park
- Bike terrain park
- Aerobic park
- Picnic park
- Kayak rowing
- Multipurpose playground
- Sport playground ...

## Inheriting all public amenities of the whole project

- ✓ Japanese garden
- ✓ Central park 10,2ha
- ✓ Vinschool
- ✓ Vincom mega mall...
- ✓ Swimming pool, BBQ, Children playground...
- ✓ Outdoor Sport playground (Gym, tennis, basketball, volleyball, table tennis,....)