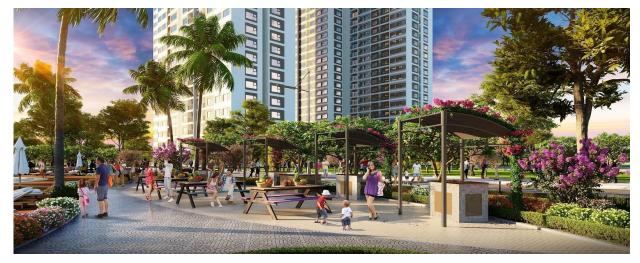

#### **CENTRAL PARK**

Scale: 10,2 ha with various themes:

- Outdoor Gym Park with more than
   1200 exercise machines
- Indoor Korean style Golf playground
- BBQ park with over 100 BBQ stalls
- Dancing park
- Children's playground
- Chess park
- Bike terrain park
- Aerobic park
- Picnic park
- Kayak rowing
- Multipurpose playground
- Sport playground ...

## ISC AMENITIES PICTURE

CENTRAL PARK 10.2 HA

SWIMMING POOL AND OUTDOOR PLAYGROUND

INTERNAL WALKWAY

CHILDREN PLAYGROUND

PARK BENCHES

INTERNAL LANDSCAPE

CHILDREN PLAYGROUND