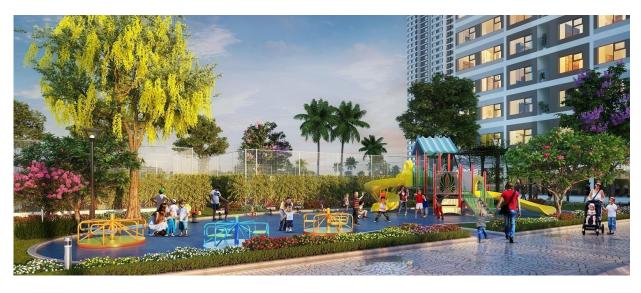

## ISC AMENITIES PICTURE

CENTRAL PARK 10.2 HA

SWIMMING POOL AND OUTDOOR PLAYGROUND

INTERNAL WALKWAY

CHILDREN PLAYGROUND

PARK BENCHES

INTERNAL LANDSCAPE

CHILDREN PLAYGROUND

#### Specific amenities at IS1 & IS2

- ✓ 3 fire truck parking areas (up to 40 tons payload)
- ✓ Main walkway 3.5m, sub walkway 2m
- ✓ Large children playground, various playground equipment.
- ✓ Safety fence around the playground...