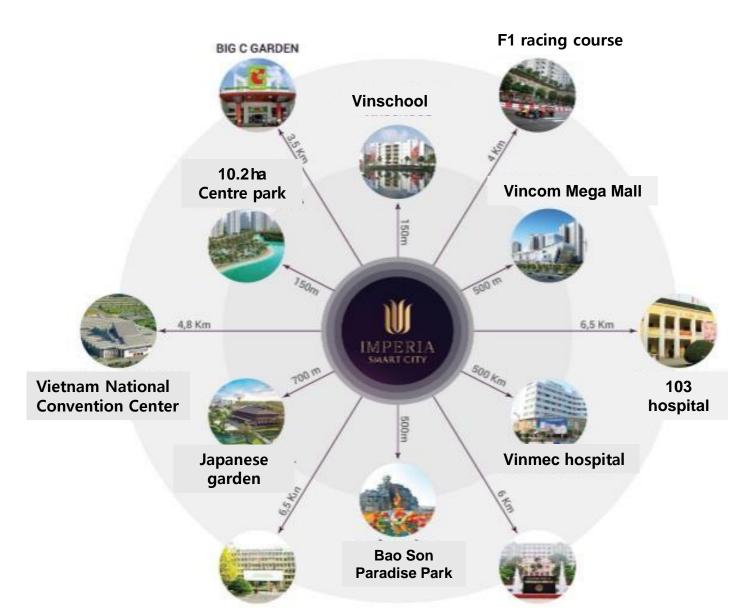

### **SURROUNDING AMENITIES**

#### **Easily connect to surrounding amenities**

From the project, easily and fast connect to central places:

- / Ministry of foreign affairs
- ✓ Big C Thang Long
- ✓ National convention center
- ✓ F1 racing course, My Dinh Stadium
- ✓ Trung Hoa Nhan Chinh
- Keang Nam
- ✓ Cau Giay....

## Inheriting all public amenities of the whole project

- ✓ Japanese garden
- ✓ Central park 10,2ha
- ✓ Vinschool
- ✓ Vincom mega mall...
- ✓ Swimming pool, BBQ, Children playground...
- ✓ Outdoor Sport playground (Gym, tennis, basketball, volleyball, table tennis,....)