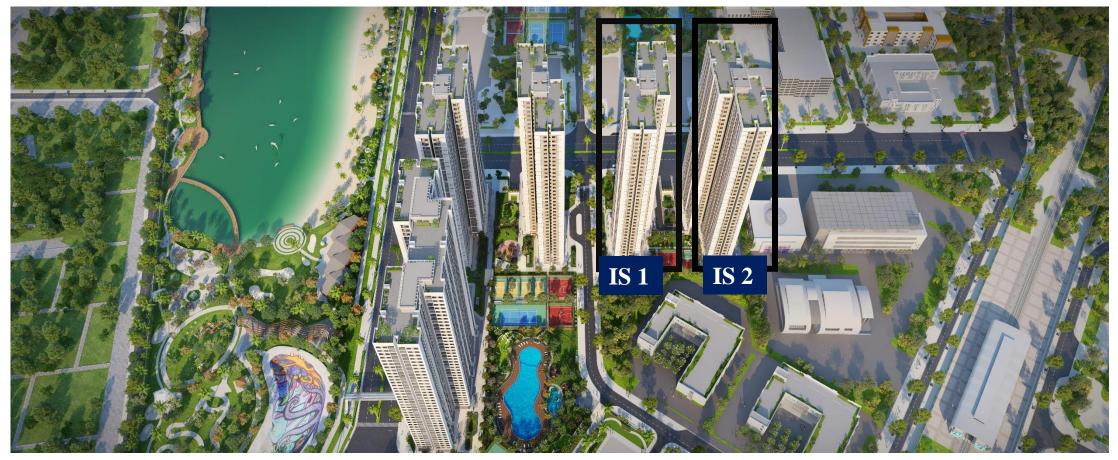

### **OVERVIEW OF IMPERIA SMART 1,2**

| STT | Imperia Smart<br>(IS1 & IS2) | Information                    |  |
|-----|------------------------------|--------------------------------|--|
| 1   | Scale                        | 2 blocks 38 floors, 1 basement |  |
| 2   | Product                      | 1.398 units                    |  |
| 3   | Area (net size)              | 28 m2 – 76 m2                  |  |
| 5   | Handover                     | 4 <sup>th</sup> Quarter/2021   |  |