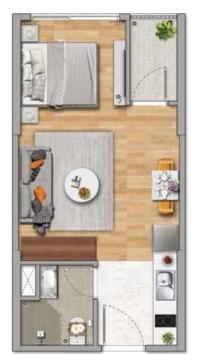

#### No. 01, 8A, 11, 15, 16

Net size: 62.2m2

Gross size: 69.4m2

• Living room + Dinning room + Kitchen: 30.6 m<sup>2</sup>

• Master bedroom: 8.9 m2

• Bedroom 1: 9.3 m2

• Master WC: 3.7 m<sup>2</sup>

• WC: 3.7 m<sup>2</sup>

• Logia 1: 3.4 m2

• Logia 2: 2.6 m2

\*Photos are for illustrative purposes

No. 02, 12B, 17, 18

Net size: 43.1m2

Gross size: 46.4m2

• Living room + Dinning room + Kitchen+1: 24.8 m2

• Master bedroom: 10.1 m2