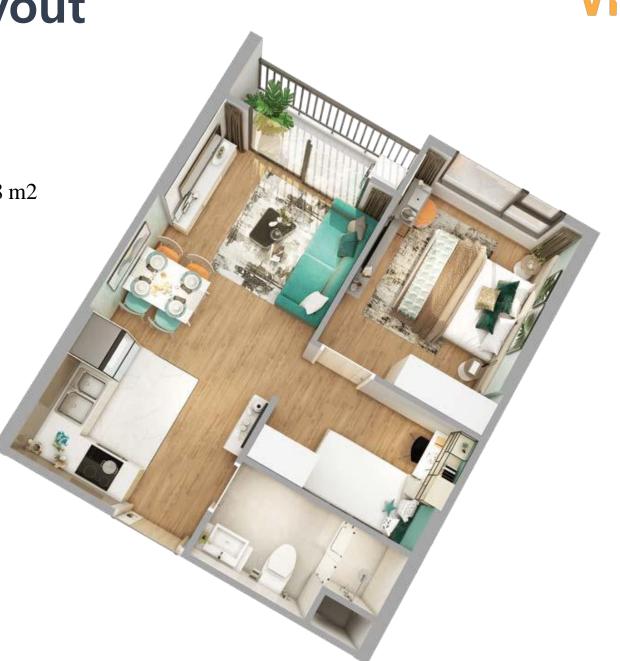

#### No. 06

Net size: 75.6m2

Gross size: 81.7m2

• Living room + Dinning room + Kitchen: 27.9 m2

• Master bedroom: 11.4 m2

• Bedroom 1: 8.8 m2

• Bedroom 2: 10.4 m2

• Master WC : 3.7 m2

• WC: 4.5 m<sup>2</sup>

• Logia 1: 3.4 m2

• Logia 2: 2.9 m2

\*Photos are for illustrative purposes

No. 08, 09

Net size: 54.7m2

Gross size: 59.2m2

• Living room + Dinning room + Kitchen: 26.1 m2