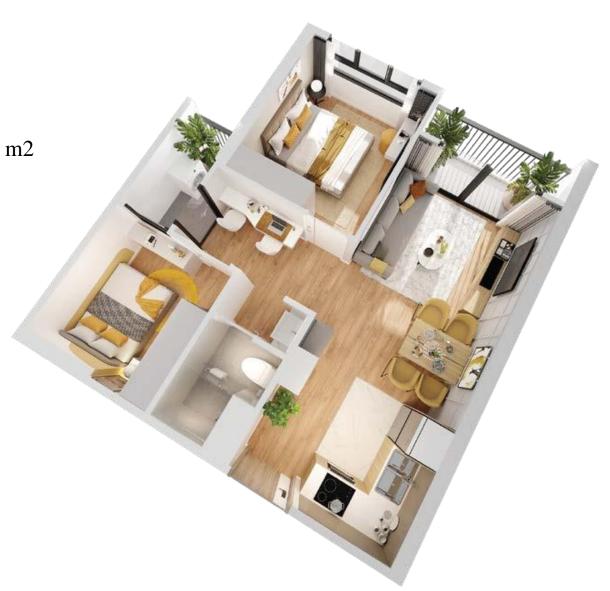

#### No. 01, 8A, 11, 15, 16

Net size: 62.2m2

Gross size: 69.4m2

• Living room + Dinning room + Kitchen: 30.6 m<sup>2</sup>

• Master bedroom: 8.9 m2

• Bedroom 1: 9.3 m2

• Master WC: 3.7 m<sup>2</sup>

• WC: 3.7 m<sup>2</sup>

• Logia 1: 3.4 m2

• Logia 2: 2.6 m2

\*Photos are for illustrative purposes

No. 02, 12B, 17, 18

Net size: 43.1m2

Gross size: 46.4m2

• Living room + Dinning room + Kitchen+1: 24.8 m2

• Master bedroom: 10.1 m2