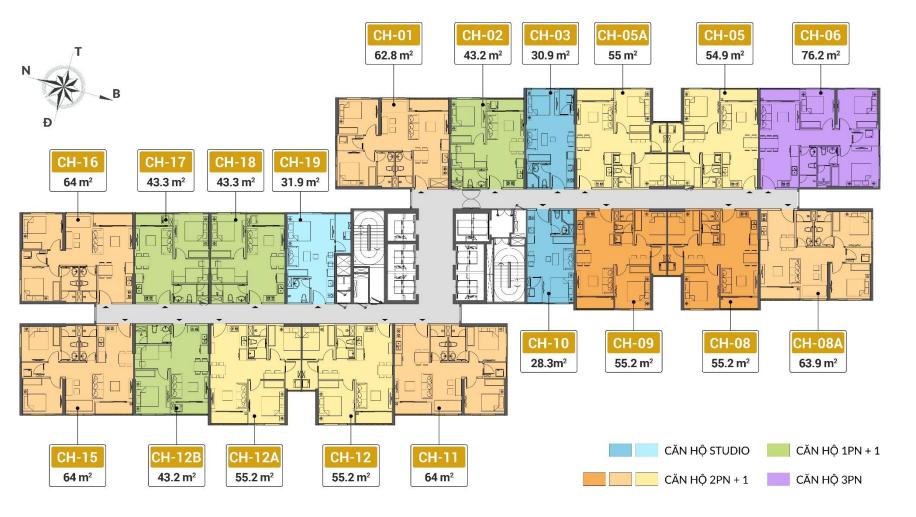

#### **Typical floor layout – Imperia Smart 2**

(11<sup>th</sup>-19<sup>th</sup>floor, 21<sup>th</sup>-38<sup>th</sup>floor)

#### Typical floor layout IS1 & IS2

- Flexible, smart, airy, bright design.
- Product structure and various sizes from 28m2 to 76m2, suitable with many customers
- 1,6m airy and bright corridor

| IS2          |              |                           |                |            |  |
|--------------|--------------|---------------------------|----------------|------------|--|
| Type of unit | Area<br>(m2) | Number of units per floor | Total<br>units | Percentage |  |
| Studio       | 28.3 - 31.9  | 3                         | 110            | 15.7%      |  |
| 1BR + 1      | 43 – 43.3    | 4                         | 148            | 21.2%      |  |
| 2BR + 1WC    | 54.5 – 55.2  | 6                         | 220            | 31.5%      |  |
| 2BR + 2WC    | 62.2 - 64    | 5                         | 184            | 26.3%      |  |
| 3BR          | 75.6 - 76.2  | 1                         | 37             | 5.3%       |  |
| Total        |              | 19                        | 699            | 100.00%    |  |