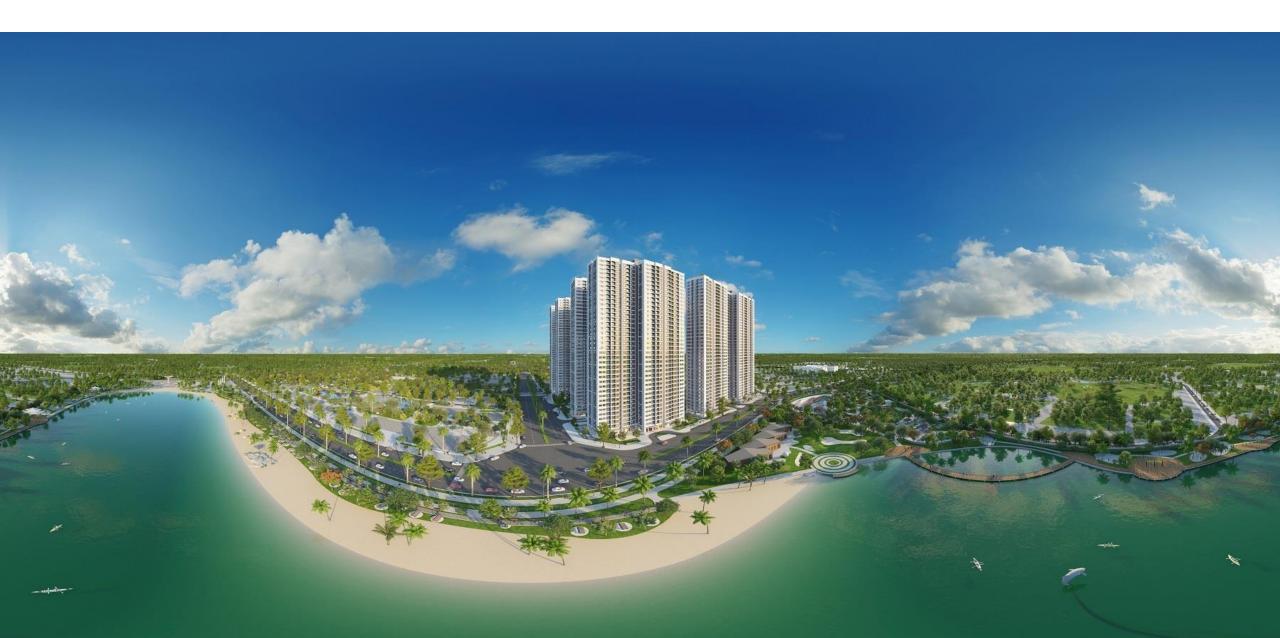

#### 1.VINHOMES SMART CITY Consultancy THE UNIQUE SMART CITY PROJECT IN THE WEST OF HANOI

Investment

#### **LOCATION**

Vinhomes Smart City owns a prime location on Thang Long Boulevard arterial road of the capital. Its located in Tay Mo-Dai Mo ward, Nam Tu Liem district which is planed to become a new administrative center of the capital with government offices, new construction investment and expansion of main roads.

#### GENERAL INFOMATION VINHOMES SMART CITY

Location

Tay Mo and Dai Mo Ward, Nam Tu Liem District, Ha Noi City

**Gross size** 

280.69 ha

**Density** 

14.7%

Park and lake area

55 ha

**Main sections** 

- 58 blocks apartment with area square from 30-100m2
- 98 Shophouses
- Villas
- Vinschool, Vinmec hospial, the biggest Vincom Mega Mall in system of VinGroup, Office ...

Handover time