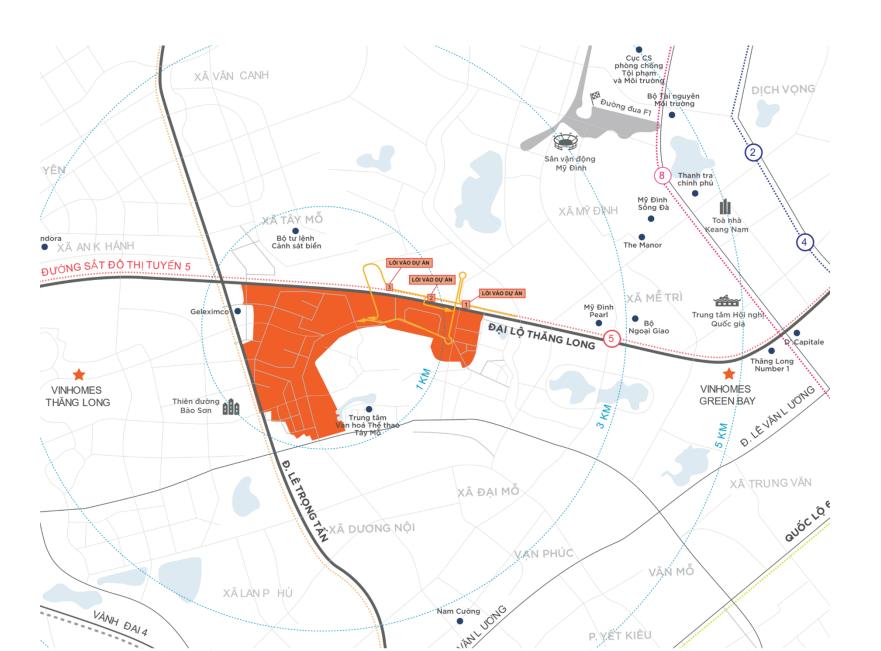

#### **LOCATION**

Vinhomes Smart City owns a prime location on Thang Long Boulevard arterial road of the capital. Its located in Tay Mo-Dai Mo ward, Nam Tu Liem district which is planed to become a new administrative center of the capital with government offices, new construction investment and expansion of main roads.

#### Location

Metro line 5,6,7 cross through project according planed of city from 2030-2050.

### **LOCATION & TRAFFIC SYSTEM**

## Convenient location – comprehensive infrastructure plan

- From the project, easily connect to important roads:
- ✓ Thang Long Boulevard
- ✓ 70 road
- ✓ Le Trong Tan street
- ✓ MRT line 6 which connects to Noi Bai international airport
- /
- Surrounding large urban areas
- ✓ Nam An Khanh
- ✓ Geleximco
- ✓ Vinhomes Thang Long...
- → Create a modern and unified urban community.

#### **Easily connect to surrounding amenities**

From the project, easily and fast connect to central places:

- / Ministry of foreign affairs
- ✓ Big C Thang Long
- ✓ National convention center
- ✓ F1 racing course, My Dinh Stadium
- ✓ Trung Hoa Nhan Chinh
- Keang Nam
- ✓ Cau Giay....