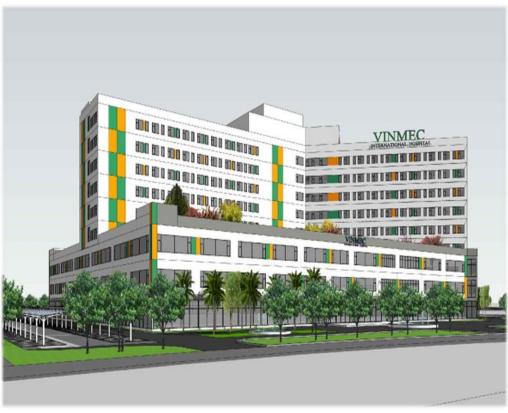

### **VINMEC HOSPITAL**

The modern, comfortable
and leading hospital which is
to provide world-class
medical and healthcare
services

Scale: 28,206 m2: 9 floors

Construction Density: 40%

Total number of sickbeds:

350 beds