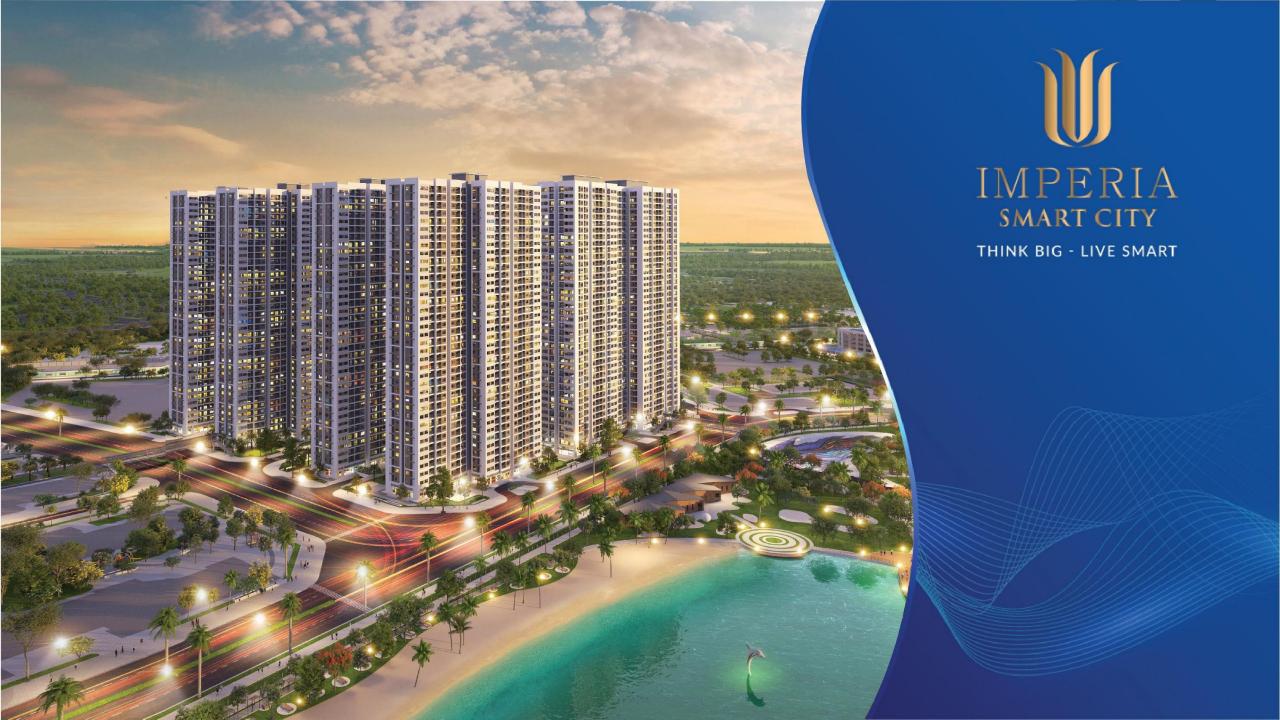

Structure: 140 restaurants and fashion departments...

### **HIGH-CLASS AMENITIES**

### Investment Consultancy

### **VINMEC HOSPITAL**





The modern, comfortable
and leading hospital which is
to provide world-class
medical and healthcare
services

Scale: 28,206 m2: 9 floors

Construction Density: 40%

Total number of sickbeds:

350 beds

#### **HIGH CLASS – AMENITIES**

## Investment Consultancy

#### **CENTRAL PARK**





Scale: 10,2 ha with various themes:

- Outdoor Gym Park with more than
   1200 exercise machines
- Indoor Korean style Golf playground
- BBQ park with over 100 BBQ stalls
- Dancing park
- Children's playground
- Chess park
- Bike terrain park
- Aerobic park
- Picnic park
- Kayak rowing
- Multipurpose playground
- Sport playground ...





### 2. IMPERIA SMART CITY





## IMPERIA OVERVIEW OF IMPERIA SMART CITY





| CONTENT                                             |                                                                                                                                                     |  |  |
|-----------------------------------------------------|-----------------------------------------------------------------------------------------------------------------------------------------------------|--|--|
| Name of project                                     | Imperia Smart City                                                                                                                                  |  |  |
| Investor                                            | HBI JSC Company