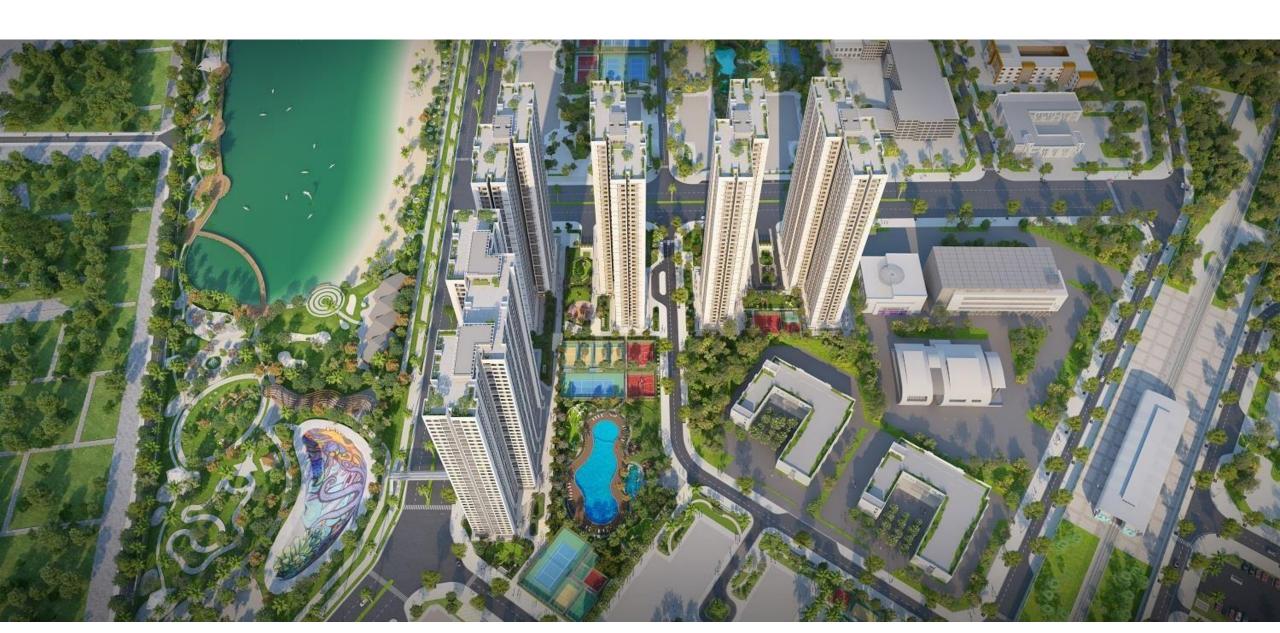

### 2. IMPERIA SMART CITY

## IMPERIA OVERVIEW OF IMPERIA SMART CITY

| CONTENT                                             |                                                                                                                                                     |  |  |
|-----------------------------------------------------|-----------------------------------------------------------------------------------------------------------------------------------------------------|--|--|
| Name of project                                     | Imperia Smart City                                                                                                                                  |  |  |
| Investor                                            | HBI JSC Company                                                                                                                                     |  |  |
| Developer                                           | MIK Group                                                                                                                                           |  |  |
| Project scale                                       | <ul> <li>2 subdivisions with 5 buildings:</li> <li>Imperia Smart 1,2: 2 blocks (Phase 1)</li> <li>Imperia Lake 1,2,3: 3 blocks (Phase 2)</li> </ul> |  |  |
| Number of units                                     | 3.922 units                                                                                                                                         |  |  |
| Height                                              | 38-39 floors                                                                                                                                        |  |  |
| Construction design consultancy company             | Vietnam Construction Design and<br>Investment Consultancy JSC<br>(CDC)                                                                              |  |  |
| Landscape<br>architecture<br>consultancy<br>company | West Green Design JSC                                                                                                                               |  |  |

#### PRIME LOCATION

Easily connect to other important places in the city

Total area of Vinhomes SC

Total area of Imperia Smart City

280 ha

2,33 ha

- Imperia Smart City is located in the heart of the Vinhomes Smart City, Tay
   Mo – Dai Mo ward, Nam Tu Liem,
   Hanoi
- Inheriting all public amenities of the whole project and specific amenities of Imperia Smart City.
- A high-ranking product of MIK