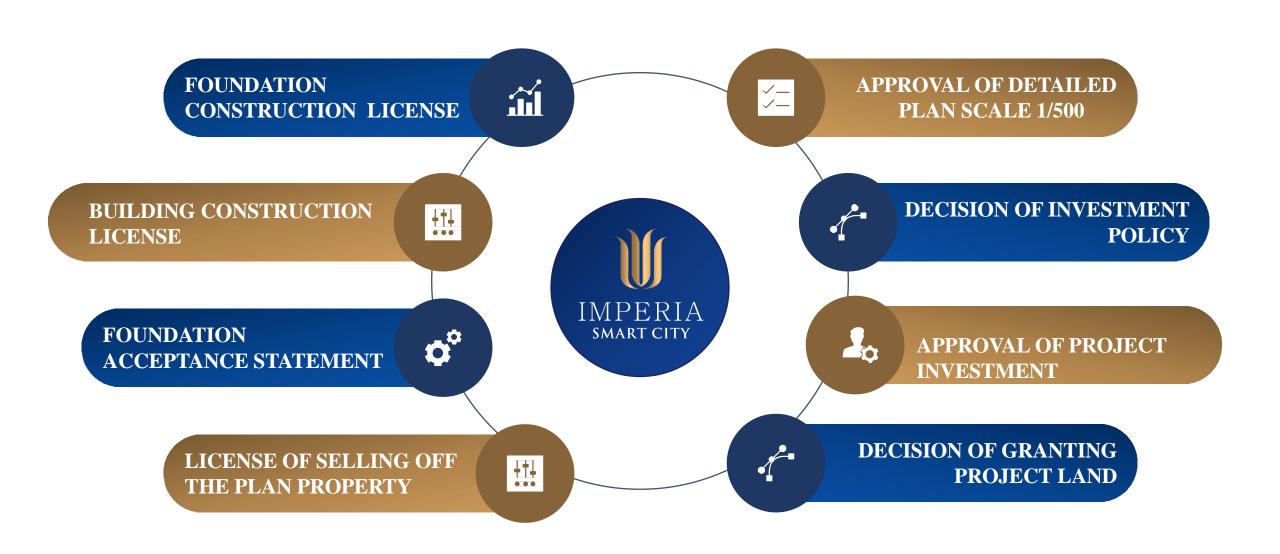

|  |  |
| Landscape<br>architecture<br>consultancy<br>company | West Green Design JSC                                                                                                                               |  |  |



### **OVERVIEW OF IMPERIA SMART 1,2**





| STT | Imperia Smart<br>(IS1 & IS2) | Information                    |  |
|-----|------------------------------|--------------------------------|--|
| 1   | Scale                        | 2 blocks 38 floors, 1 basement |  |
| 2   | Product                      | 1.398 units                    |  |
| 3   | Area (net size)              | 28 m2 – 76 m2                  |  |
| 5   | Handover                     | 4 <sup>th</sup> Quarter/2021   |  |



### LEGALITY OF IMPERIA SMART CITY







#### WHY CHOOSE IMPERIA SMART CITY



#### **LUXURY FUNITURE**

Hand off luxury furniture, famous brands in the world



#### **CENTER OF PROJECT**

Next to the central park 10,2 ha and 16 theme parks, more than 4 ha of water surface



Smart, multi-layer security system to ensure safety



#### PERFECT AMENITIES

Construction density of the whole project is only 14,7%, full amenities system with school, hospital, park,...



Preferential loan policy, flexible payment progress





# W/

#### SMART AND MORDEN LIFE

Security, community, operation, smart apartment



Prestigious developer with a lot of experiences in project implementation.





#### PRIME LOCATION

Easily connect to other important places in the city





Total area of Vinhomes SC

Total area of Imperia Smart City

280