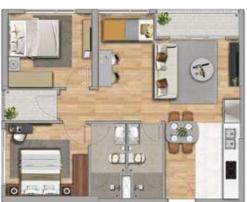

#### **Typical floor layout – Imperia Smart 1**

 $(11^{th} - 19^{th} floor, 21^{th} - 38^{th} floor)$ 

#### Typical floor layout IS1 & IS2

- Flexible, smart, airy, bright design.
- Product structure and various sizes from 28m2 to 76m2, suitable with many customers
- 1,6m airy and bright corridor