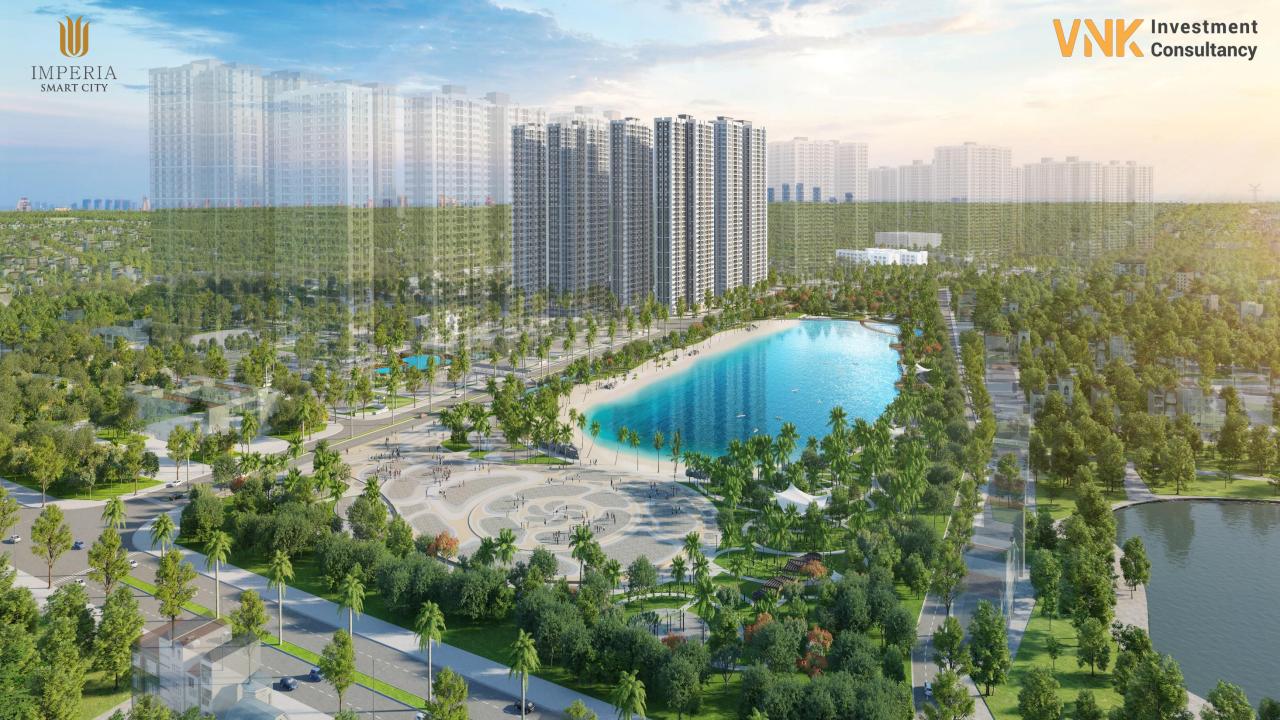

#### **CENTER OF PROJECT**

Next to the central park 10,2 ha and 16 theme parks, more than 4 ha of water surface

Smart, multi-layer security system to ensure safety

#### PRIME LOCATION

Easily connect to other important places in the city

Total area of Vinhomes SC

Total area of Imperia Smart City

280 ha

2,33 ha

- Imperia Smart City is located in the heart of the Vinhomes Smart City, Tay
   Mo – Dai Mo ward, Nam Tu Liem,
   Hanoi
- Inheriting all public amenities of the whole project and specific amenities of Imperia Smart City.
- A high-ranking product of MIK