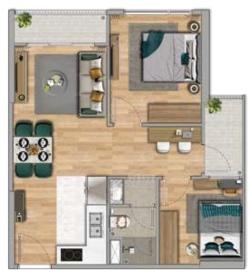

#### Typical floor layout IS1 & IS2

- Flexible, smart, airy, bright design.
- Product structure and various sizes from 28m2 to 76m2, suitable with many customers
- 1,6m airy and bright corridor