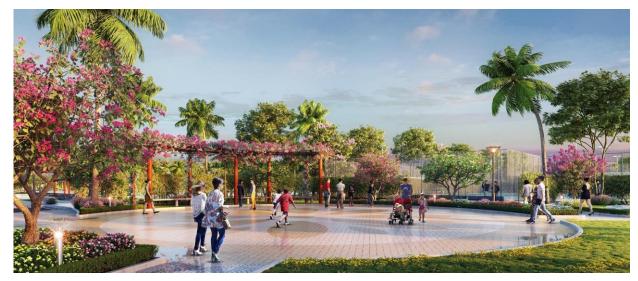

#### **CENTRAL PARK**

Scale: 10,2 ha with various themes:

- Outdoor Gym Park with more than
   1200 exercise machines
- Indoor Korean style Golf playground
- BBQ park with over 100 BBQ stalls
- Dancing park
- Children's playground
- Chess park
- Bike terrain park
- Aerobic park
- Picnic park
- Kayak rowing
- Multipurpose playground
- Sport playground ...

## ISC AMENITIES PICTURE

CENTRAL PARK 10.2 HA

SWIMMING POOL AND OUTDOOR PLAYGROUND

INTERNAL WALKWAY

CHILDREN PLAYGROUND

PARK BENCHES

INTERNAL LANDSCAPE

CHILDREN PLAYGROUND