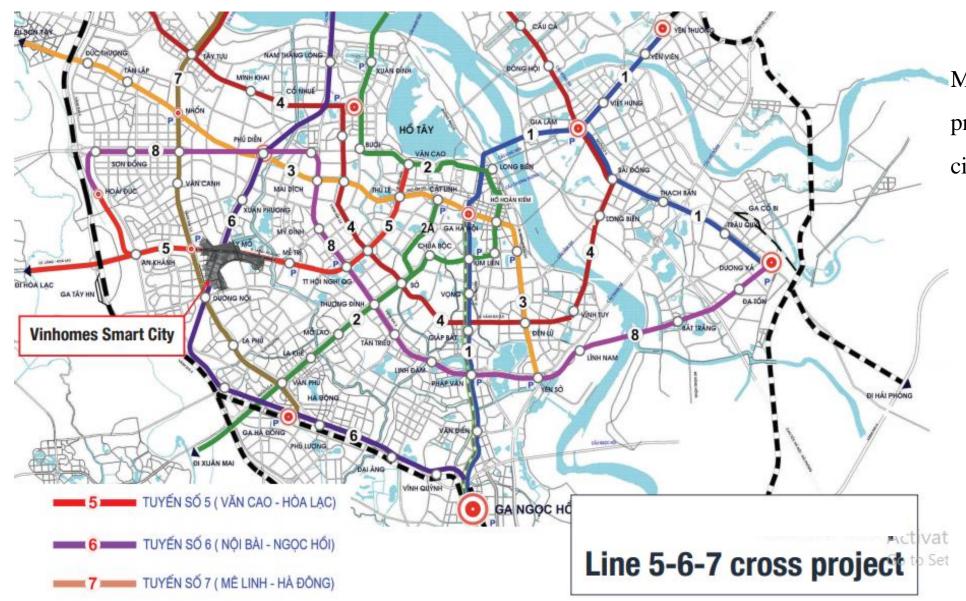

#### Location

Metro line 5,6,7 cross through project according planed of city from 2030-2050.

## Convenient location – comprehensive infrastructure plan

- From the project, easily connect to important roads:
- ✓ Thang Long Boulevard
- ✓ 70 road
- ✓ Le Trong Tan street
- ✓ MRT line 6 which connects to Noi Bai international airport
- /
- Surrounding large urban areas
- ✓ Nam An Khanh
- ✓ Geleximco
- ✓ Vinhomes Thang Long...
- → Create a modern and unified urban community.