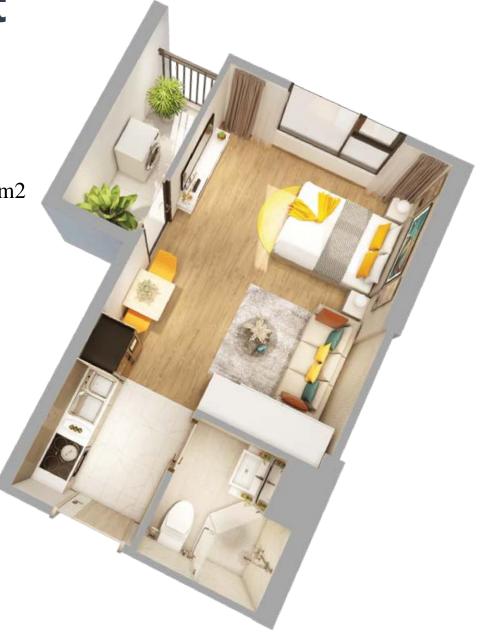

#### No. 06

Net size: 75.6m2

Gross size: 81.7m2

• Living room + Dinning room + Kitchen: 27.9 m2

• Master bedroom: 11.4 m2

• Bedroom 1: 8.8 m2

• Bedroom 2: 10.4 m2

• Master WC : 3.7 m2

• WC: 4.5 m<sup>2</sup>

• Logia 1: 3.4 m2

• Logia 2: 2.9 m2

\*Photos are for illustrative purposes

No. 08, 09

Net size: 54.7m2

Gross size: 59.2m2

• Living room + Dinning room + Kitchen: 26.1 m2