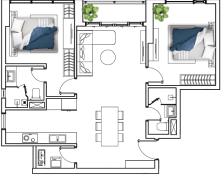

### CĂN HỘ 3 PHÒNG NGỦ 3A THREE-BEDROOM UNIT

TÂNG 2, 18 - 21 FLOOR

DIỆN TÍCH XÂY DỰNG 123.49 m² FLOOR AREA

DIỆN TÍCH SỬ DỤNG 116.42 m² USABLE AREA

#### Các bàn về có thể không theo đúng tỷ lệ. Dù rất cấn trọng trong việc thể hiện chính xác các bàn về này, tuy nhiên chủ đấu tư sẽ không chịu trách nhiệm đối với thay đối nào liên quan do yêu cấu của cơ quan nhà nước có thấm quyền. Plans are noi to scale. Whist very care has been taken to ensure the accuracy of the plans, the developer will not be hidd responsible for any changes due to authority requirements.