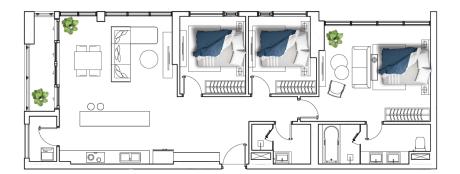

#### **CANARY FLOOR PLAN**

02<sup>nd</sup> and 18<sup>th</sup> to 21<sup>st</sup> FLOOR