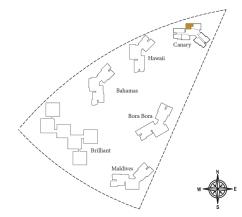

#### **CANARY FLOOR PLAN**

 $03^{rd}$  to  $17^{th}$  FLOOR

#### **CANARY FLOOR PLAN**

02<sup>nd</sup> and 18<sup>th</sup> to 21<sup>st</sup> FLOOR