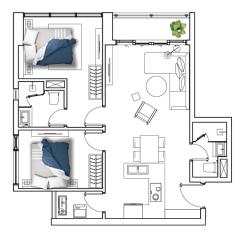

#### **UNIT TYPES & AREA RANGE**

| TYPICAL UNIT | NO. OF UNITS | FLOOR AREA (SQM) | USABLE AREA (SQM) |
|--------------|--------------|------------------|-------------------|
| 1-Bedroom    | 90           | 45.28 - 54.13    | 40.18 - 49.62     |
| 2-Bedroom    | 105          | 65.25 - 104.55   | 59.99 - 96.19     |
| 3-Bedroom    | 20           | 117.79 - 135.6   | 109.1 - 126.39    |
| Garden villa | 7            | 87.09 - 135.6    | 80.58 - 126.28    |