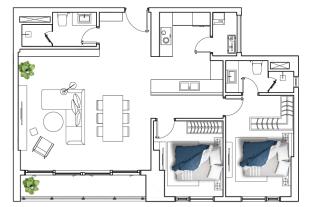

### CĂN HỘ 2 PHÒNG NGỦ 2A TWO-BEDROOM UNIT

TẦNG 3 - 17 FLOOR

DIỆN TÍCH XÂY DỰNG 93.07 m<sup>2</sup> FLOOR AREA

DIỆN TÍCH SỬ DỤNG USABLE AREA

87.52 m<sup>2</sup>

# Bahamas Bora Bora W E S

DIAMOND ISLAND

Các bản về có thế không theo đúng tỷ lệ. Dù rất cấn trọng trong việc thể hiện chính xác các bản về này, tuy nhiên chủ đấu tư sẽ không chịu trách nhiệm đối với thay đối nào liên quan do yêu cấu của cơ quan nhà nước có thấm quyển. Plans are not to scale. Whilst every care has been taken to ensure the accuracy of the plans, the developer will not be held responsible for any changes due to authority requirements.