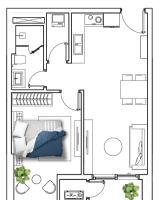

### CĂN HỘ 1 PHÒNG NGỦ 1A

TÅNG Floor

3 - 17

DIỆN TÍCH XÂY DỰNG FLOOR AREA  $47.57 \text{ m}^2$ 

DIỆN TÍCH SỬ DỤNG USABLE AREA

43.61 m<sup>2</sup>

### 1B CĂN HỘ 1 PHÒNG NGỦ ONE-BEDROOM UNIT

TÅNG FLOOR

DIỆN TÍCH XÂY DỰNG FLOOR AREA  $45.28 \text{ m}^2$ 

3 - 17

DIỆN TÍCH SỬ DỤNG USABLE AREA

 $40.18 \text{ m}^2$ 

### CĂN HỘ 1 PHÒNG NGỦ 1 C

TÅNG Floor

3 - 17

DIỆN TÍCH XÂY DỰNG FLOOR AREA  $49.28 \text{ m}^2$ 

DIỆN TÍCH SỬ DỤNG USABLE AREA

 $44.93 \text{ m}^2$ 

### 1 D CĂN HỘ 1 PHÒNG NGỦ ONE-BEDROOM UNIT

TÅNG Floor 3 - 17

DIỆN TÍCH XÂY DỰNG FLOOR AREA  $50.42 \text{ m}^2$ 

DIỆN TÍCH SỬ DỤNG

 $45.73 \text{ m}^2$ 

Carbia vi có thi khing thao dùng thị. Dù nh cấu trung trong việc thể biện chinh xác các bla việ việc phâte chủ dith và vi không thịa trích chiệm đểi với thuy đã nhỏ liên, quan đó yêu cấu cáu có quan nhà miết có thấte, quyền.
Rom are we to coân. While way care has been to severe the accuracy of the plans, the liveleper self was behalf responsible for vary design due to authority requirement.

### CĂN HỘ 1 PHÒNG NGỦ 1E

TẦNG Floor

3 - 17

DIỆN TÍCH XÂY DỰNG FLOOR AREA

54.13 m<sup>2</sup>

DIỆN TÍCH SỬ DỤNG USABLE AREA

49.62 m<sup>2</sup>

DIAMOND ISLAND LUXURY IN NATURE

### 1F CĂN HỘ 1 PHÒNG NGỦ ONE-BEDROOM UNIT

TÂNG FLOOR

3 - 17

DIỆN TÍCH XÂY DỰNG

52.54 m<sup>2</sup>

FLOOR AREA

DIỆN TÍCH SỬ DỤNG USABLE AREA

47.48 m<sup>2</sup>