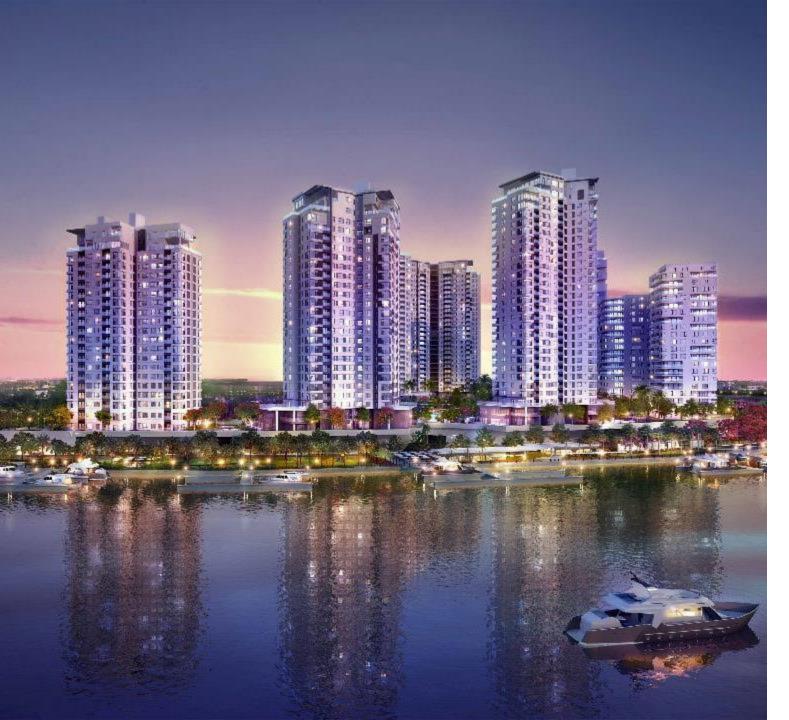

**GENERAL INFORMATION** 

• 22,002 m2 GFA, 21 floors

222 units - 1 block

Handover Condition: semi finish

• Construction period: Q2 2016 – Q2 2018 (completed)

• Scheduled completion: Q4/2018

 50 years ownership and EXTENDABLE for Vietnamese individuals/entities and foreign invested entities established in