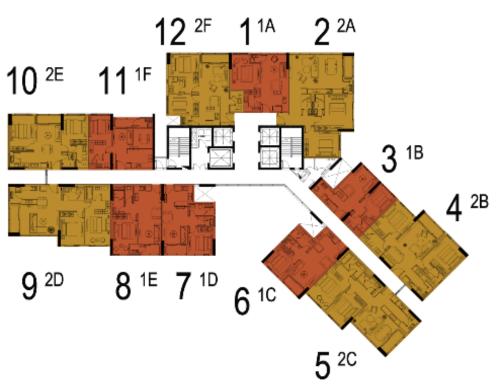

#### **CANARY FLOOR PLAN**

 $03^{rd}$  to  $17^{th}$  FLOOR

#### **UNIT TYPES & AREA RANGE**

| TYPICAL UNIT | NO. OF UNITS | FLOOR AREA (SQM) | USABLE AREA (SQM) |
|--------------|--------------|------------------|-------------------|
| 1-Bedroom    | 90           | 45.28 - 54.13    | 40.18 - 49.62     |
| 2-Bedroom    | 105          | 65.25 - 104.55   | 59.99 - 96.19     |
| 3-Bedroom    | 20           | 117.79 - 135.6   | 109.1 - 126.39    |
| Garden villa | 7            | 87.09 - 135.6    | 80.58 - 126.28    |