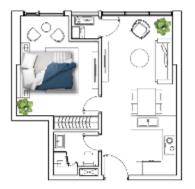

### 1B CĂN HỘ 1 PHÒNG NGỦ ONE-BEDROOM UNIT

TÅNG FLOOR

DIỆN TÍCH XÂY DỰNG FLOOR AREA  $45.28 \text{ m}^2$ 

3 - 17

DIỆN TÍCH SỬ DỤNG USABLE AREA

 $40.18 \text{ m}^2$ 