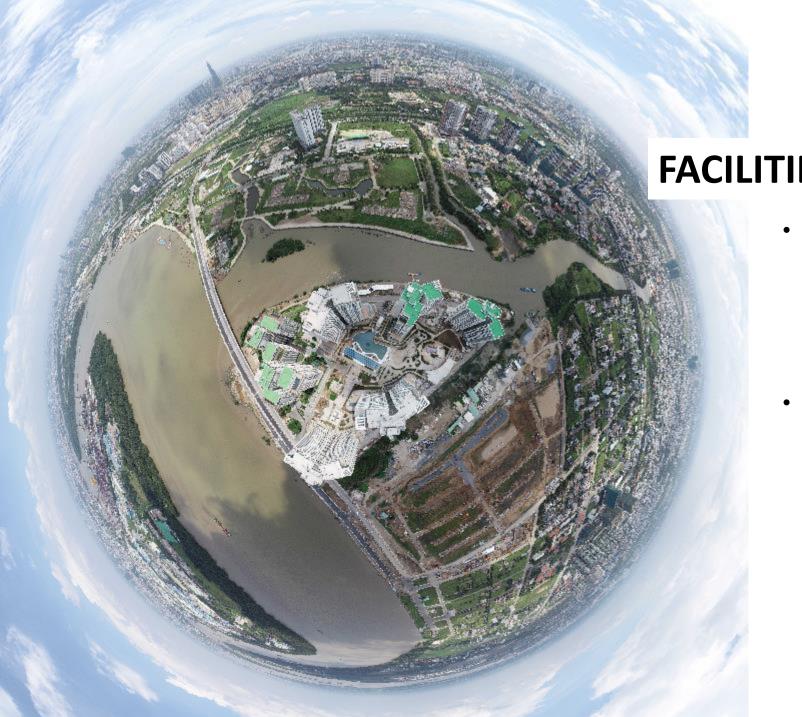

- THE LAST TOWER of Diamond Island project to be launched in market.
- COMPLETED TOWER and ready to move in. NO MORE WAITING.
- MULTIFUNCTIONAL APARTMENT (for living, for lease, office..).
- COMPLETED FACILITIES & SERVICES.
- BEST LOCATION

**GENERAL INFORMATION** 

• 22,002 m2 GFA, 21 floors

222 units - 1 block

Handover Condition: semi finish

• Construction period: Q2 2016 – Q2 2018 (completed)

• Scheduled completion: Q4/2018

 50 years ownership and EXTENDABLE for Vietnamese individuals/entities and foreign invested entities established in