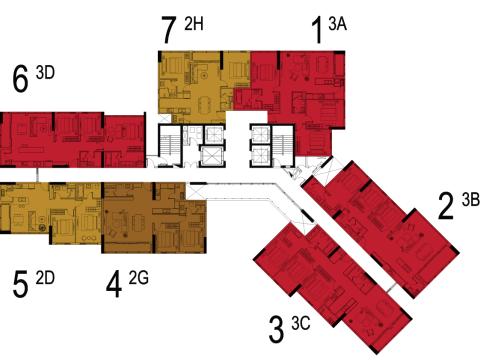

#### **CANARY FLOOR PLAN**

02<sup>nd</sup> and 18<sup>th</sup> to 21<sup>st</sup> FLOOR

#### **UNIT TYPES & AREA RANGE**

| TYPICAL UNIT | NO. OF UNITS | FLOOR AREA (SQM) | USABLE AREA (SQM) |
|--------------|--------------|------------------|-------------------|
| 1-Bedroom    | 90           | 45.28 - 54.13    | 40.18 - 49.62     |
| 2-Bedroom    | 105          | 65.25 - 104.55   | 59.99 - 96.19     |
| 3-Bedroom    | 20           | 117.79 - 135.6   | 109.1 - 126.39    |
| Garden villa | 7            | 87.09 - 135.6    | 80.58 - 126.28    |