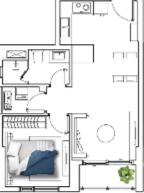

### CĂN HỘ 2 PHÒNG NGỦ 2A TWO-BEDROOM UNIT

TẦNG 3 - 17 FLOOR

DIỆN TÍCH XÂY DỰNG 93.07 m<sup>2</sup> FLOOR AREA

DIỆN TÍCH SỬ DỤNG USABLE AREA

87.52 m<sup>2</sup>

# Bahamas Bora Bora W E S

DIAMOND ISLAND

Các bản về có thế không theo đúng tỷ lệ. Dù rất cấn trọng trong việc thể hiện chính xác các bản về này, tuy nhiên chủ đấu tư sẽ không chịu trách nhiệm đối với thay đối nào liên quan do yêu cấu của cơ quan nhà nước có thấm quyển. Plans are not to scale. Whilst every care has been taken to ensure the accuracy of the plans, the developer will not be held responsible for any changes due to authority requirements.