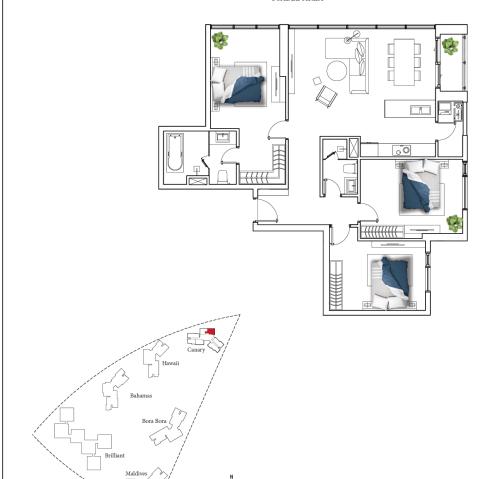

#### **CANARY FLOOR PLAN**

 $03^{rd}$  to  $17^{th}$  FLOOR

#### **CANARY FLOOR PLAN**

02<sup>nd</sup> and 18<sup>th</sup> to 21<sup>st</sup> FLOOR