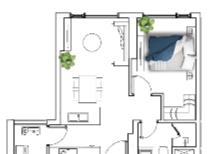

### CĂN HỘ 2 PHÒNG NGỦ 2E TWO-BEDROOM UNIT

TẦNG Floor

3 - 17

DIỆN TÍCH XÂY DỰNG FLOOR AREA  $65.25 \text{ m}^2$ 

DIỆN TÍCH SỬ DỤNG USABLE AREA

 $59.99 \text{ m}^2$ 