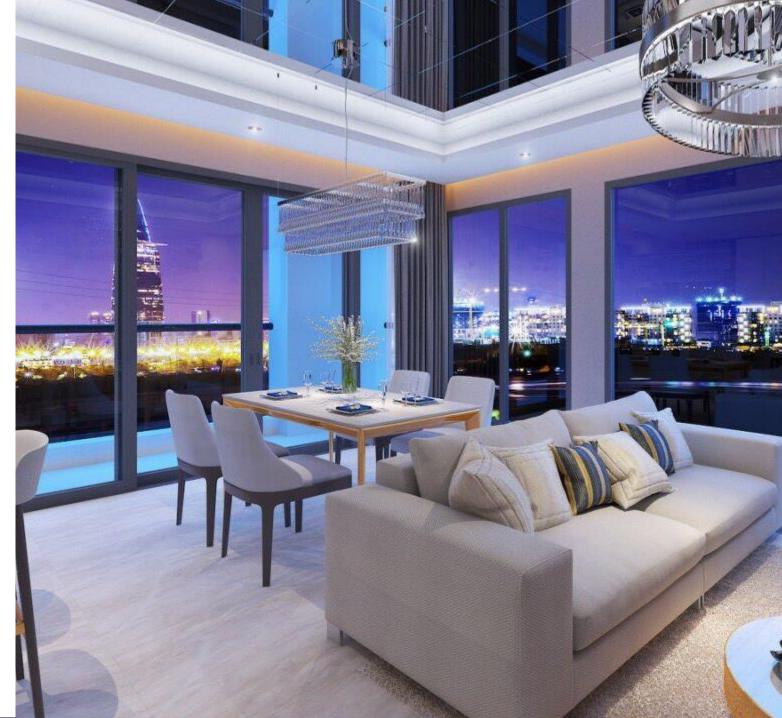

**GENERAL INFORMATION** 

• 22,002 m2 GFA, 21 floors

222 units - 1 block

Handover Condition: semi finish

• Construction period: Q2 2016 – Q2 2018 (completed)

• Scheduled completion: Q4/2018

 50 years ownership and EXTENDABLE for Vietnamese individuals/entities and foreign invested entities established in

 Pink book can be issued to Vietnamese individuals/entities and foreign invested entity established in Vietnam

Leasing contract for foreign individual

**FACILITIES & SERVICES** 

 42 facilities of phase II will be finished in Q3, 2018 (pool bar, outdoor Jacuzzi, zen garden, lazy river, fountains, lap pool, resort pool, sun library, Club house with terrace to enjoy views and fresh air....)