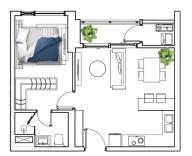

### CĂN HỘ 2 PHÒNG NGỦ 2A TWO-BEDROOM UNIT

TẦNG 3 - 17 FLOOR

DIỆN TÍCH XÂY DỰNG 93.07 m<sup>2</sup> FLOOR AREA

DIỆN TÍCH SỬ DỤNG USABLE AREA

87.52 m<sup>2</sup>

### 2B CĂN HỘ 2 PHÒNG NGỦ TWO-BEDROOM UNIT

TẦNG 3 - 17 FLOOR

DIỆN TÍCH XÂY DỰNG 83.31 m² FLOOR AREA

DIỆN TÍCH SỬ DỤNG 77.06 m² USABLE AREA

Các bần về có thể không theo dúng tỷ lệ. Dù rất cấn trọng trong việc thể hiện chính xác các bản về này, tuy nhiên chủ dấu tư sẽ không chịu trách nhiệm đối với thay đối nào liên quan do yêu cấu của cơ quan nhà nước có thẩm quyền Plans are not to scale. Whilst every care has been taken to ensure the accuracy of the plans, the developer will not be held responsible for any changes due to authority requirements.

### CĂN HỘ 2 PHÒNG NGỦ 2 C

TẦNG Floor 3 - 17

DIỆN TÍCH XÂY DỰNG FLOOR AREA 86.32 m<sup>2</sup>

DIỆN TÍCH SỬ DỤNG USABLE AREA

 $80.10 \text{ m}^2$ 

### 2D CĂN HỘ 2 PHÒNG NGỦ TWO-BEDROOM UNIT

TÂNG 2 - 21 FLOOR

DIỆN TÍCH XÂY DỰNG

 $87.09 \text{ m}^2$ 

FLOOR AREA

DIỆN TÍCH SỬ DỤNG USABLE AREA

 $80.63 \text{ m}^2$ 

### CĂN HỘ 2 PHÒNG NGỦ 2E TWO-BEDROOM UNIT

TẦNG Floor

3 - 17

DIỆN TÍCH XÂY DỰNG FLOOR AREA  $65.25 \text{ m}^2$ 

DIỆN TÍCH SỬ DỤNG USABLE AREA

 $59.99 \text{ m}^2$ 

### **2F** CĂN HỘ 2 PHÒNG NGỦ TWO-BEDROOM UNIT

TÂNG floor

DIỆN TÍCH XÂY DỰNG FLOOR AREA  $72.38 \text{ m}^2$ 

3 - 17

DIỆN TÍCH SỬ DỤNG

 $67.23 \text{ m}^2$ 

USABLE AREA

Các bản về có thể không theo dúng tỷ lệ. Dù rất cấn trọng trong việc thể hiện chính xác các bàn về này, tuy nhiên chủ đầu tư sẽ không chịu trách nhiệm đối với thay đối nào liên quan do yêu cấu của cơ quan nhà nước có thẩm quyền Plans are not to scale. Whilst every care has been taken to ensure the accuracy of the plans, the developer will not be held responsible for any changes due to authority requirements.

### CĂN HỘ 2 PHÒNG NGỦ 2G TWO-BEDROOM UNIT

TẦNG floor

2, 18 - 21

DIỆN TÍCH XÂY DỰNG FLOOR AREA

104.55 m<sup>2</sup>

DIỆN TÍCH SỬ DỤNG USABLE AREA

96.19 m<sup>2</sup>

DIAMOND ISLAND LUXURY IN NATURE

### 2HCĂN HỘ 2 PHÒNG NGỦ TWO-BEDROOM UNIT

TẦNG 2, 18 - 21FLOOR

DIỆN TÍCH XÂY DỰNG FLOOR AREA

DIỆN TÍCH SỬ DỤNG

USABLE AREA

83.27 m<sup>2</sup>

89.53 m<sup>2</sup>