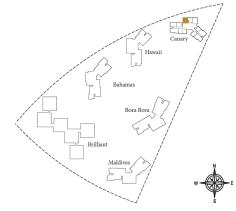

#### **CANARY FLOOR PLAN**

 $03^{rd}$  to  $17^{th}$  FLOOR

#### **CANARY FLOOR PLAN**

02<sup>nd</sup> and 18<sup>th</sup> to 21<sup>st</sup> FLOOR