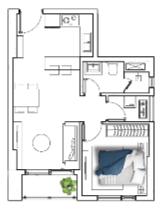

### 2B CĂN HỘ 2 PHÒNG NGỦ TWO-BEDROOM UNIT

TẦNG 3 - 17 FLOOR

DIỆN TÍCH XÂY DỰNG 83.31 m² FLOOR AREA

DIỆN TÍCH SỬ DỤNG 77.06 m² USABLE AREA

Các bần về có thể không theo dúng tỷ lệ. Dù rất cấn trọng trong việc thể hiện chính xác các bản về này, tuy nhiên chủ dấu tư sẽ không chịu trách nhiệm đối với thay đối nào liên quan do yêu cấu của cơ quan nhà nước có thẩm quyền Plans are not to scale. Whilst every care has been taken to ensure the accuracy of the plans, the developer will not be held responsible for any changes due to authority requirements.