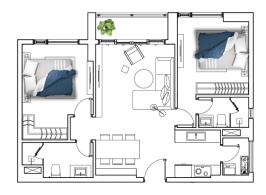

#### **UNIT TYPES & AREA RANGE**

| TYPICAL UNIT | NO. OF UNITS | FLOOR AREA (SQM) | USABLE AREA (SQM) |
|--------------|--------------|------------------|-------------------|
| 1-Bedroom    | 90           | 45.28 - 54.13    | 40.18 - 49.62     |
| 2-Bedroom    | 105          | 65.25 - 104.55   | 59.99 - 96.19     |
| 3-Bedroom    | 20           | 117.79 - 135.6   | 109.1 - 126.39    |
| Garden villa | 7            | 87.09 - 135.6    | 80.58 - 126.28    |