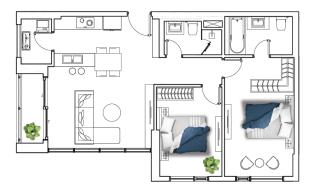

#### **CANARY FLOOR PLAN**

 $03^{rd}$  to  $17^{th}$  FLOOR

#### **UNIT TYPES & AREA RANGE**

| TYPICAL UNIT | NO. OF UNITS | FLOOR AREA (SQM) | USABLE AREA (SQM) |
|--------------|--------------|------------------|-------------------|
| 1-Bedroom    | 90           | 45.28 - 54.13    | 40.18 - 49.62     |
| 2-Bedroom    | 105          | 65.25 - 104.55   | 59.99 - 96.19     |
| 3-Bedroom    | 20           | 117.79 - 135.6   | 109.1 - 126.39    |
| Garden villa | 7            | 87.09 - 135.6    | 80.58 - 126.28    |