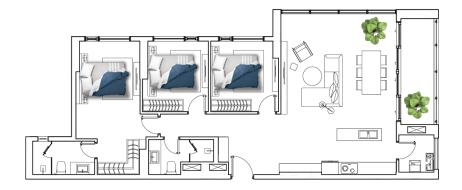

#### **CANARY FLOOR PLAN**

 $03^{rd}$  to  $17^{th}$  FLOOR

#### **CANARY FLOOR PLAN**

02<sup>nd</sup> and 18<sup>th</sup> to 21<sup>st</sup> FLOOR