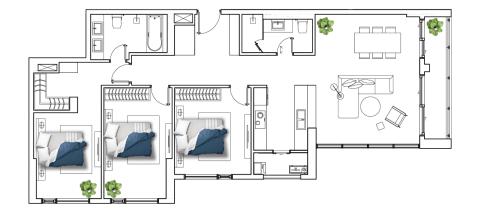

will not be hidd responsible for any changes due to authority requirements.

### 3B CĂN HỘ 3 PHÒNG NGỦ THREE-BEDROOM UNIT

TẦNG 2, 18 - 21 FLOOR

DIỆN TÍCH XÂY DỰNG 128.59 m² FLOOR AREA

DIỆN TÍCH SỬ DỤNG 118.74 m² USABLE AREA





Các bàn vệ có thể không theo đúng tỷ lệ. Dù rất cấn trọng trong việc thể hiện chính xác các bàn về này, tuy nhiên chủ dấu tư sẽ không chịu trách nhiệm đối với thay đối nào liên quan do yêu cấu của cơ quan nhà nước có thẩm quyền Plans are not to scale. Whist every care has been taken to ensure the accuracy of the plans, the developer will not be held responsible for any changes due to authority requirements.

### CĂN HỘ 3 PHÒNG NGỦ 3 C

TẦNG Floor 2, 18 - 21

DIỆN TÍCH XÂY DỰNG FLOOR AREA 135.60 m<sup>2</sup>

DIỆN TÍCH SỬ DỤNG USABLE AREA

126.39 m<sup>2</sup>



# Bahamas Bora Bora W E

DIAMOND ISLAND

Các bản về có thể không theo đúng tỷ lệ. Dù rất cấn trọng trong việc thể hiện chính xác các bản về này, tuy nhiên chủ dấu tư sẽ không chịu trách nhiệm dối với thay đối nào liên quan do yêu cấu của cơ quan nhà nước có thấm quyển. Plans are not to scale. Whilst every care has been taken to ensure the accuracy of the plans, the developer will not be held responsible for any changes due to authority requirements.

### 3D CĂN HỘ 3 PHÒNG NGỦ THREE-BEDROOM UNIT

TẦNG 2, 18 - 21 FLOOR

DIỆN TÍCH XÂY DỰNG FLOOR AREA 117.79 m<sup>2</sup>

DIỆN TÍCH SỬ DỤNG USABLE AREA

 $109.88 \text{ m}^2$ 





Cae bản về có thể không theo đúng tỷ lệ. Dù rất cấn trọng trong việc thể hiện chính xác các bản về này, tuy nhiên chủ điu tư sẽ không chiu trách nhiệm đối với thay