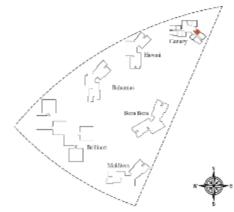

#### **CANARY FLOOR PLAN**

 $03^{rd}$  to  $17^{th}$  FLOOR

#### **CANARY FLOOR PLAN**

02<sup>nd</sup> and 18<sup>th</sup> to 21<sup>st</sup> FLOOR