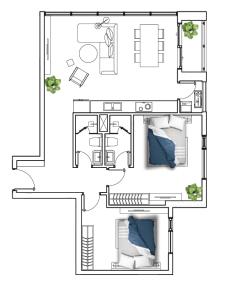

#### **UNIT TYPES & AREA RANGE**

| TYPICAL UNIT | NO. OF UNITS | FLOOR AREA (SQM) | USABLE AREA (SQM) |
|--------------|--------------|------------------|-------------------|
| 1-Bedroom    | 90           | 45.28 - 54.13    | 40.18 - 49.62     |
| 2-Bedroom    | 105          | 65.25 - 104.55   | 59.99 - 96.19     |
| 3-Bedroom    | 20           | 117.79 - 135.6   | 109.1 - 126.39    |
| Garden villa | 7            | 87.09 - 135.6    | 80.58 - 126.28    |