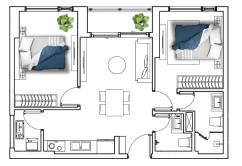

#### **CANARY FLOOR PLAN**

02<sup>nd</sup> and 18<sup>th</sup> to 21<sup>st</sup> FLOOR

#### **UNIT TYPES & AREA RANGE**

| TYPICAL UNIT | NO. OF UNITS | FLOOR AREA (SQM) | USABLE AREA (SQM) |
|--------------|--------------|------------------|-------------------|
| 1-Bedroom    | 90           | 45.28 - 54.13    | 40.18 - 49.62     |
| 2-Bedroom    | 105          | 65.25 - 104.55   | 59.99 - 96.19     |
| 3-Bedroom    | 20           | 117.79 - 135.6   | 109.1 - 126.39    |
| Garden villa | 7            | 87.09 - 135.6    | 80.58 - 126.28    |