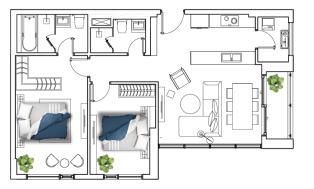

#### **UNIT TYPES & AREA RANGE**

| TYPICAL UNIT | NO. OF UNITS | FLOOR AREA (SQM) | USABLE AREA (SQM) |
|--------------|--------------|------------------|-------------------|
| 1-Bedroom    | 90           | 45.28 - 54.13    | 40.18 - 49.62     |
| 2-Bedroom    | 105          | 65.25 - 104.55   | 59.99 - 96.19     |
| 3-Bedroom    | 20           | 117.79 - 135.6   | 109.1 - 126.39    |
| Garden villa | 7            | 87.09 - 135.6    | 80.58 - 126.28    |