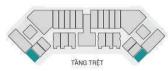

tónis

| VI TRÍ CĂN HÔ                                                    |                                              |              | В                   |
|------------------------------------------------------------------|----------------------------------------------|--------------|---------------------|
| ri ma oranno                                                     |                                              |              | *                   |
|                                                                  | TÂNG TRỆT                                    |              |                     |
| <br>Cân hộ 2 tầng                                                |                                              |              |                     |
| Căn hộ 2 tầng<br>Diện tích tim tường                             | 161,4 m <sup>2</sup>                         | WC1          | 4,55 m <sup>3</sup> |
|                                                                  |                                              | WC1<br>WC2   | 4,55 m²<br>3,22 m²  |
| Diện tích tim tường                                              |                                              | 11284111     | 0.000000000         |
| Diện tích tim tường<br>Diện tích thông thủy                      | 136,5 m <sup>2</sup>                         | WC 2         | 3,22 m              |
| Diện tích tim tường<br>Diện tích thông thủy<br>Phòng khách + bếp | 136,5 m <sup>2</sup><br>52,46 m <sup>2</sup> | WC 2<br>WC 3 | 3,22 m<br>3,16 m    |

MĂT BẰNG CĂN HÔ

TĂNG TRÊN

Phòng ngủ 3

Bách Phủ Thịnh: Daewon Thủ Đức: Thủ Đức House:

11,67 m<sup>2</sup>

0938 920 186 0949 404 014 0933 054 568 MOT SÁN PHẨM CỦA:

| MẶT BẰNG BỐ                                                      | TRÍ VẬT                                                              | DŲNG              |                                            |
|------------------------------------------------------------------|----------------------------------------------------------------------|-------------------|--------------------------------------------|
| VỊ TRÍ CĂN HỘ                                                    |                                                                      | 7                 | B                                          |
|                                                                  |                                                                      |                   | ~                                          |
| -V                                                               | TẦNG TRỆT                                                            |                   |                                            |
| Căn hộ 2 tầng                                                    |                                                                      |                   |                                            |
| Căn hộ 2 tầng<br>Diện tích tim tường                             | TẦNG TRỆT<br>161,2 m²                                                | WC1               | 4,55 m <sup>2</sup>                        |
| -                                                                |                                                                      |                   | 4,55 m <sup>2</sup><br>3,22 m <sup>2</sup> |
| Diện tích tim tường                                              | 161,2 m²                                                             | WC 1              | 3,22 m²                                    |
| Diện tích tim tường<br>Diện tích thông thủy                      | 161,2 m <sup>2</sup><br>136,2 m <sup>2</sup>                         | WC1<br>WC2        | 3,22 m <sup>2</sup><br>3,16 m <sup>2</sup> |
| Diện tích tim tường<br>Diện tích thông thủy<br>Phòng khách + bếp | 161,2 m <sup>2</sup><br>136,2 m <sup>2</sup><br>52,46 m <sup>2</sup> | WC1<br>WC2<br>WC3 | UNICESSION OF                              |