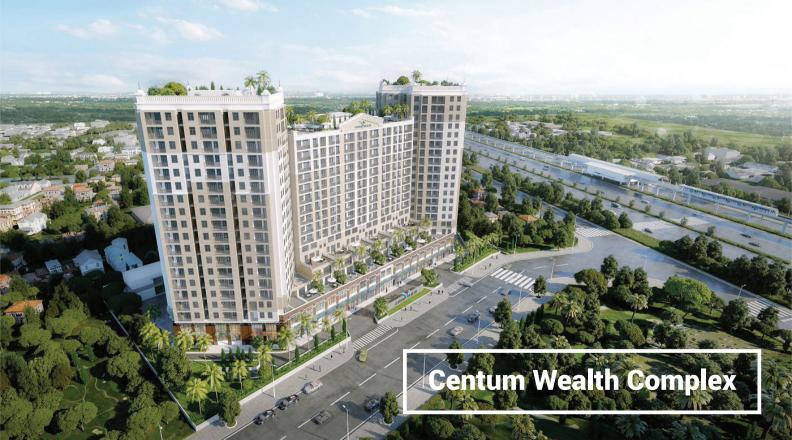

### mặt bằng căn hộ A1-1A

MẶT BẰNG BỐ TRÍ VẬT DỤNG

#### VỊ TRÍ CĂN HỘ



| Diện tích tim tưởng  | 84,5 m <sup>2</sup>  |
|----------------------|----------------------|
| Diện tích thông thủy | 75,2 m <sup>2</sup>  |
| Phòng khách + bếp    | 24,77 m <sup>2</sup> |
| Phòng ngủ 1          | 14,47 m <sup>2</sup> |
| Phòng ngủ 2          | 10,39 m <sup>2</sup> |
| Phòng ngủ 3          | 8,97 m²              |
| WC 1                 | 4,02 m²              |
| WC 2                 | 4,12 m <sup>2</sup>  |
| Lô gia               | 4,33 m <sup>2</sup>  |





 Bách Phú Thịnh:
 0938 920 186

 Daewon Thủ Đức:
 0949 404 014

 Thủ Đức House:
 0933 054 568

MỘT SẢN PHẨM CỦA:



### mặt bằng căn hộ A1-1B

MẶT BẰNG BỐ TRÍ VẬT DỤNG

#### VỊ TRÍ CĂN HỘ



| Diện tích tim tường  | 84,5 m <sup>