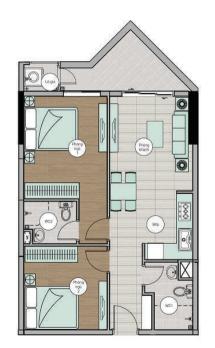

### mặt bằng căn hộ A1-1B

MẶT BẰNG BỐ TRÍ VẬT DỤNG

#### VỊ TRÍ CĂN HỘ

| Diện tích tim tường  | 84,5 m <sup>3</sup>  |
|----------------------|----------------------|
| Diện tích thông thủy | 76,2 m <sup>2</sup>  |
| Phòng khách + bếp    | 24,77 m <sup>3</sup> |
| Phòng ngủ 1          | 14,47 m <sup>3</sup> |
| Phòng ngủ 2          | 10,39 m <sup>3</sup> |
| Phòng ngủ 3          | 8,97 m <sup>3</sup>  |
| WC 1                 | 4,09 m <sup>3</sup>  |
| WC 2                 | 4,12 m <sup>3</sup>  |
| Lô gia               | 4,33 m <sup>2</sup>  |