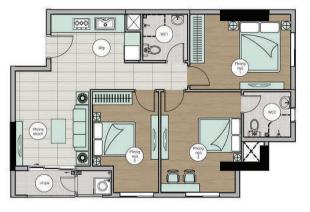

### mặt bằng căn hộ <mark>A1 - 3</mark>

MẶT BẰNG BỔ TRÍ VẬT DỤNG

#### VỊ TRÍ CĂN HỘ

| Diện tích tim tường  | 82,8 m <sup>2</sup>  |
|----------------------|----------------------|
| Diện tích thông thủy | 75 m <sup>2</sup>    |
| Phòng khách + bếp    | 27,68 m <sup>2</sup> |
| Phòng ngủ 1          | 14,07 m <sup>2</sup> |
| Phòng ngủ 2          | 10,25 m <sup>2</sup> |
| Phòng ngủ 3          | 8,97 m <sup>2</sup>  |
| WC 1                 | 3,77 m <sup>2</sup>  |
| WC 2                 | 4,93 m <sup>2</sup>  |
| Lô gia               | 1,7 m <sup>2</sup>   |
| Ban công             | 54,7 m <sup>2</sup>  |