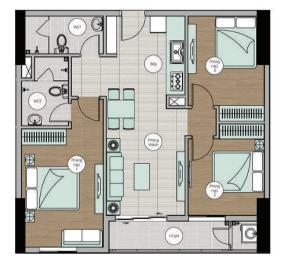

### mặt bằng căn hộ A1-1A

MẶT BẰNG BỐ TRÍ VẬT DỤNG

#### VỊ TRÍ CĂN HỘ

| Diện tích tim tưởng  | 84,5 m <sup>2</sup>  |
|----------------------|----------------------|
| Diện tích thông thủy | 75,2 m <sup>2</sup>  |
| Phòng khách + bếp    | 24,77 m <sup>2</sup> |
| Phòng ngủ 1          | 14,47 m <sup>2</sup> |
| Phòng ngủ 2          | 10,39 m <sup>2</sup> |
| Phòng ngủ 3          | 8,97 m²              |
| WC 1                 | 4,02 m²              |
| WC 2                 | 4,12 m <sup>2</sup>  |
| Lô gia               | 4,33 m <sup>2</sup>  |