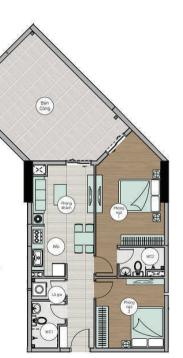

BỐ TRÍ VẬT DỤNG

#### VỊ TRÍ CĂN HỘ



| 100100-0-0-0         |
|----------------------|
| 63,5 m <sup>2</sup>  |
| 57,2 m <sup>2</sup>  |
| 20,02 m <sup>2</sup> |
| 16,62 m <sup>3</sup> |
| 10,9 m <sup>2</sup>  |
| 3,15 m <sup>3</sup>  |
| 2,68 m <sup>3</sup>  |
| 1,57 m <sup>2</sup>  |
| 33,2 m <sup>2</sup>  |
|                      |

Miễn trừ trách nhiệm: Diện tích tính theo thông thủy (Tim tướng). Thông số tại bản về là tương đãi, thông số chính thức của từng cảnh ở sẽ được quy đình tài rầu hàn kỳ kết giữa chủ đầu tư và khách hàng. Một thông tin chỉ mạng tính chất thạm khảo, mọi thay đối trong quả tinh triển khai sẽ được Chủ đầu tư thông bảo sau cho khách hàng.



 Bách Phủ Thịnh:
 0938
 920
 186

 Daewon Thủ Đức:
 0949
 404
 014

 Thủ Đức House:
 0933
 054
 568

MỘT SẢN PHẨM CỦA:





### mặt bằng căn hộ **B6**

MẶT BẰNG BỐ TRÍ VẬT DỤNG

# VĮ TRÍ CĂN HỘ

TĂNG 5

| Diện tích tim tường  | 90,8 m <sup>2</sup>  |
|----------------------|----------------------|
| Diện tích thông thủy | 80,5 m <sup>2</sup>  |
| Phòng khách + bếp    | 27,07 m²             |
| Phòng ngủ 1          | 10,74 m <sup>2</sup> |
| Phòng ngủ 2          | 11,12 m <sup>2</sup> |
| Phòng ngủ 3          | 14,41 m²             |
| WC 1                 | 3,86 m <sup>2</sup>  |
| WC 2                 | 3,32 m²              |
| Lô gia               | 5,48 m <sup>2</sup>  |





 Bách Phủ Thịnh:
 0938 920 186

 Daewon Thủ Đức:
 0949 404 014

 Thủ Đức House:
 0933 054 568

MỘT SẢN PHẨM CỦA:



### mặt bằng căn hộ **B7**

MẶT BẰNG BỐ TRÍ VẬT DỤNG



| Diện tích tim tưởng  | 69,5 m <sup>3</sup>  |
|-------------