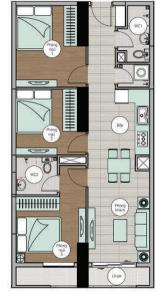

### mặt bằng căn hộ A3-1

MẶT BẰNG BỐ TRÍ VẬT DỤNG

#### VỊ TRÍ CĂN HỘ

| Diện tích tim tường  | 80,5 m <sup>3</sup>  |
|----------------------|----------------------|
| Diện tích thông thủy | 72 m <sup>2</sup>    |
| Phòng khách + bếp    | 26,74 m <sup>3</sup> |
| Phòng ngủ 1          | 9,76 m <sup>2</sup>  |
| Phòng ngủ 2          | 8,04 m <sup>2</sup>  |
| Phòng ngủ 3          | 10,13 m <sup>2</sup> |
| WC 1                 | 3,057 m <sup>2</sup> |
| WC 2                 | 3,36 m <sup>3</sup>  |
| Lô gia               | 6,12 m <sup>3</sup>  |