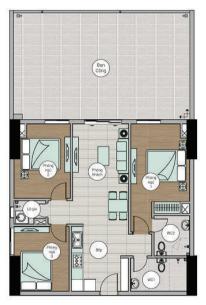

### mặt bằng căn hộ A1-1B

MẶT BẰNG BỐ TRÍ VẬT DỤNG

#### VỊ TRÍ CĂN HỘ

| Diện tích tim tường  | 84,5 m <sup>3</sup>  |
|----------------------|----------------------|
| Diện tích thông thủy | 76,2 m <sup>2</sup>  |
| Phòng khách + bếp    | 24,77 m <sup>3</sup> |
| Phòng ngủ 1          | 14,47 m <sup>3</sup> |
| Phòng ngủ 2          | 10,39 m <sup>3</sup> |
| Phòng ngủ 3          | 8,97 m <sup>3</sup>  |
| WC 1                 | 4,09 m <sup>3</sup>  |
| WC 2                 | 4,12 m <sup>3</sup>  |
| Lô gia               | 4,33 m <sup>2</sup>  |