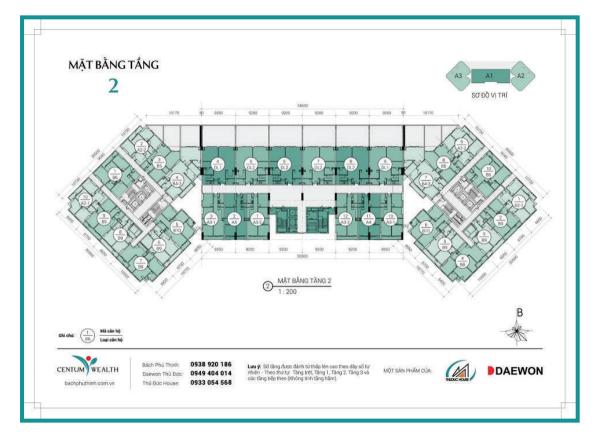

M CÚA:

| MẶT BẰNG BỐ                                                                                    | Ó TRÍ VẬT                                                                                                                                                | DŲNG               |                           |    |
|------------------------------------------------------------------------------------------------|----------------------------------------------------------------------------------------------------------------------------------------------------------|--------------------|---------------------------|----|
| VI TRÍ CĂN HÔ                                                                                  |                                                                                                                                                          |                    |                           | B  |
|                                                                                                |                                                                                                                                                          |                    | - set                     | 10 |
|                                                                                                |                                                                                                                                                          |                    |                           |    |
| $\sim \sim 1$                                                                                  |                                                                                                                                                          | $\square \bigcirc$ |                           | 2  |
|                                                                                                |                                                                                                                                                          | $\Box \circ$       | $\langle \rangle \rangle$ | 5  |
|                                                                                                | 22.11                                                                                                                                                    |                    | N                         |    |
|                                                                                                |                                                                                                                                                          |                    |                           |    |
| UY .                                                                                           | TĂNG 2                                                                                                                                                   | 4                  |                           |    |
|                                                                                                | TĂNG 2                                                                                                                                                   |                    |                           |    |
| Diện tích tim tường                                                                            | TÄNG 2                                                                                                                                                   | 4                  |                           |    |
| Diện tích tím tưởng<br>Diện tích thông thủy                                                    | 71m²                                                                                                                                                     |                    |                           |    |
|                                                                                                | 71m²                                                                                                                                                     |                    |                           |    |
| Diện tích thông thủy                                                                           | 71m²<br>64 m²                                                                                                                                            |                    |                           |    |
| Diện tích thông thủy<br>Phòng khách + bếp<br>Phòng ngủ 1                                       | 71m²<br>64 m²<br>22,9 m²                                                                                                                                 |                    |                           |    |
| Diện tích thông thủy<br>Phòng khách + bếp<br>Phòng ngủ 1<br>Phòng ngủ 2                        | 71m <sup>2</sup><br>64 m <sup>2</sup><br>22,9 m <sup>2</sup><br>8,85 m <sup>2</sup>                                                                      |                    |                           |    |
| Diện tích thông thủy<br>Phòng khách + bếp                                                      | 71 m <sup>2</sup><br>64 m <sup>2</sup><br>22,9 m <sup>2</sup><br>8,85 m <sup>2</sup><br>8,26 m <sup>2</sup>                                              |                    |                           |    |
| Diện tích thông thủy<br>Phòng khách + bếp<br>Phòng ngủ 1<br>Phòng ngủ 2<br>Phòng ngủ 3         | 71 m²<br>64 m²<br>22,9 m²<br>8,85 m²<br>8,26 m²<br>10,45 m²                                                                                              |                    |                           |    |
| Diện tích thông thủy<br>Phòng khách + bếp<br>Phòng ngủ 1<br>Phòng ngủ 2<br>Phòng ngủ 3<br>WC 1 | 71m <sup>2</sup><br>64 m <sup>2</sup><br>22,9 m <sup>2</sup><br>8,85 m <sup>2</sup><br>8,26 m <sup>2</sup><br>10,45 m <sup>2</sup><br>2,6 m <sup>2</sup> |                    |                           |    |