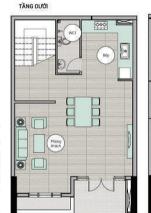

tónis

| VI TRÍ CĂN HÔ                                                    |                                              |              | В                   |
|------------------------------------------------------------------|----------------------------------------------|--------------|---------------------|
| ri ma oranno                                                     |                                              |              | *                   |
|                                                                  | TÂNG TRỆT                                    |              |                     |
| <br>Cân hộ 2 tầng                                                |                                              |              |                     |
| Căn hộ 2 tầng<br>Diện tích tim tường                             | 161,4 m <sup>2</sup>                         | WC1          | 4,55 m <sup>3</sup> |
|                                                                  |                                              | WC1<br>WC2   | 4,55 m²<br>3,22 m²  |
| Diện tích tim tường                                              |                                              | 11284111     | 0.000000000         |
| Diện tích tim tường<br>Diện tích thông thủy                      | 136,5 m <sup>2</sup>                         | WC 2         | 3,22 m              |
| Diện tích tim tường<br>Diện tích thông thủy<br>Phòng khách + bếp | 136,5 m <sup>2</sup><br>52,46 m <sup>2</sup> | WC 2<br>WC 3 | 3,22 m<br>3,16 m    |

MĂT BẰNG CĂN HÔ

TĂNG TRÊN

Phòng ngủ 3

Bách Phủ Thịnh: Daewon Thủ Đức: Thủ Đức House:

11,67 m<sup>2</sup>

0938 920 186 0949 404 014 0933 054 568 MOT SÁN PHẨM CỦA:

| MẶT BẰNG BỐ                                                      | TRÍ VẬT                                                              | DŲNG              |                                            |
|------------------------------------------------------------------|----------------------------------------------------------------------|-------------------|--------------------------------------------|
| VỊ TRÍ CĂN HỘ                                                    |                                                                      | 7                 | B                                          |
|                                                                  |                                                                      |                   | ~                                          |
| -V                                                               | TẦNG TRỆT                                                            |                   |                                            |
| Căn hộ 2 tầng                                                    |                                                                      |                   |                                            |
| Căn hộ 2 tầng<br>Diện tích tim tường                             | TẦNG TRỆT<br>161,2 m²                                                | WC1               | 4,55 m <sup>2</sup>                        |
| -                                                                |                                                                      |                   | 4,55 m <sup>2</sup><br>3,22 m <sup>2</sup> |
| Diện tích tim tường                                              | 161,2 m²                                                             | WC 1              | 3,22 m²                                    |
| Diện tích tim tường<br>Diện tích thông thủy                      | 161,2 m <sup>2</sup><br>136,2 m <sup>2</sup>                         | WC1<br>WC2        | 3,22 m <sup>2</sup><br>3,16 m <sup>2</sup> |
| Diện tích tim tường<br>Diện tích thông thủy<br>Phòng khách + bếp | 161,2 m <sup>2</sup><br>136,2 m <sup>2</sup><br>52,46 m <sup>2</sup> | WC1<br>WC2<br>WC3 | UNICESSION OF                              |