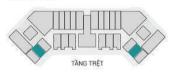

tónis

| VI TRÍ CĂN HÔ                                                    |                                              |              | В                   |
|------------------------------------------------------------------|----------------------------------------------|--------------|---------------------|
| ri ma oranno                                                     |                                              |              | *                   |
|                                                                  | TÂNG TRỆT                                    |              |                     |
| <br>Cân hộ 2 tầng                                                |                                              |              |                     |
| Căn hộ 2 tầng<br>Diện tích tim tường                             | 161,4 m <sup>2</sup>                         | WC1          | 4,55 m <sup>3</sup> |
|                                                                  |                                              | WC1<br>WC2   | 4,55 m²<br>3,22 m²  |
| Diện tích tim tường                                              |                                              | 11284111     | 0.000000000         |
| Diện tích tim tường<br>Diện tích thông thủy                      | 136,5 m <sup>2</sup>                         | WC 2         | 3,22 m              |
| Diện tích tim tường<br>Diện tích thông thủy<br>Phòng khách + bếp | 136,5 m <sup>2</sup><br>52,46 m <sup>2</sup> | WC 2<br>WC 3 | 3,22 m<br>3,16 m    |

MĂT BẰNG CĂN HÔ

TĂNG TRÊN

Phòng ngủ 3

Bách Phủ Thịnh: Daewon Thủ Đức: Thủ Đức House:

11,67 m<sup>2</sup>

0938 920 186 0949 404 014 0933 054 568 MOT SÁN PHẨM CỦA:

| MẶT BẰNG BỐ                                                      | TRÍ VẬT                                                              | DŲNG              |                                            |
|------------------------------------------------------------------|----------------------------------------------------------------------|-------------------|--------------------------------------------|
| VỊ TRÍ CĂN HỘ                                                    |                                                                      | 7                 | B                                          |
|                                                                  |                                                                      |                   | ~                                          |
| -V                                                               | TẦNG TRỆT                                                            |                   |                                            |
| Căn hộ 2 tầng                                                    |                                                                      |                   |                                            |
| Căn hộ 2 tầng<br>Diện tích tim tường                             | TẦNG TRỆT<br>161,2 m²                                                | WC1               | 4,55 m <sup>2</sup>                        |
| -                                                                |                                                                      |                   | 4,55 m <sup>2</sup><br>3,22 m <sup>2</sup> |
| Diện tích tim tường                                              | 161,2 m²                                                             | WC 1              | 3,22 m²                                    |
| Diện tích tim tường<br>Diện tích thông thủy                      | 161,2 m <sup>2</sup><br>136,2 m <sup>2</sup>                         | WC1<br>WC2        | 3,22 m <sup>2</sup><br>3,16 m <sup>2</sup> |
| Diện tích tim tường<br>Diện tích thông thủy<br>Phòng khách + bếp | 161,2 m <sup>2</sup><br>136,2 m <sup>2</sup><br>52,46 m <sup>2</sup> | WC1<br>WC2<br>WC3 | UNICESSION OF                              |