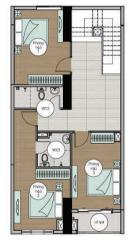

:

hinh: 0938 920 186 á Đức: 0949 404 014 buse: 0933 054 568 MÔT SẢN PHẨM CỦA:

### mặt bằng căn hộ DG 2

MẶT BẰNG BỐ TRÍ VẬT DỤNG

#### VỊ TRÍ CĂN HỘ



| Căn hộ 2 tầng        |                      |        |                     |
|----------------------|----------------------|--------|---------------------|
| Diện tích tim tường  | 157,1 m <sup>2</sup> | WC 1   | 4,31 m²             |
| Diện tích thông thủy | 133,8 m <sup>2</sup> | WC 2   | 3,21 m²             |
| Phòng khách + bếp    | 50,72 m <sup>2</sup> | WC 3   | 3,25 m <sup>2</sup> |
| Phòng ngủ 1          | 12,35 m <sup>2</sup> | Lô gia | 3 m <sup>2</sup>    |
| Phòng ngủ 2          | 13,95 m <sup>2</sup> | 1      |                     |
| Phòng ngủ 3          | 11,54 m <sup>2</sup> |        |                     |



TĂNG TRÊN





Bách Phủ Thịnh: Daewon Thủ Đức: Thủ Đức House:

0938 920 186 0949 404 014 0933 054 568 MOT SÁN PHẨM CỦA:

# mặt bằng căn hộ DG3

MẶT BẰNG BỐ TRÍ VẬT DỤNG

#### VỊ TRÍ CĂN HỘ



| Căn hộ 2 tầng        |                      |          |                     |
|----------------------|----------------------|----------|---------------------|
| Diện tích tim tường  | 141,6 m <sup>2</sup> | WC 1     | 3,4 m²              |
| Diện tích thông thủy | 122,3 m <sup>2</sup> | WC 2     | 3,23 m <sup>2</sup> |
| Phòng khách + bếp    | 42 m <sup>2</sup>    | WC 3     | 3,21 m <sup>2</sup> |
| Phòng ngủ 1          | 14,2 m <sup>2</sup>  | Lô gia   | 4,64 m <sup>2</sup> |
| Phòng ngủ 2          | 10,5 m <sup>2</sup>  | 11<br>11 |                     |
| Phòng ngủ 3          | 13,5 m <sup>2</sup>  |