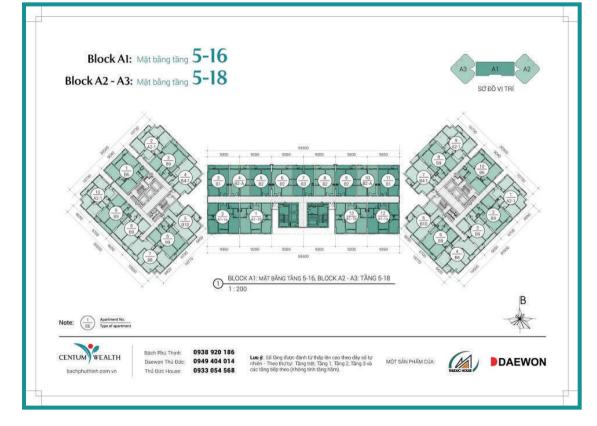

### mặt bằng căn hộ A1-1A

MẶT BẰNG BỐ TRÍ VẬT DỤNG

#### VỊ TRÍ CĂN HỘ



| Diện tích tim tưởng  | 84,5 m <sup>2</sup>  |
|----------------------|----------------------|
| Diện tích thông thủy | 75,2 m <sup>2</sup>  |
| Phòng khách + bếp    | 24,77 m <sup>2</sup> |
| Phòng ngủ 1          | 14,47 m <sup>2</sup> |
| Phòng ngủ 2          | 10,39 m <sup>2</sup> |
| Phòng ngủ 3          | 8,97 m²              |
| WC 1                 | 4,02 m²              |
| WC 2                 | 4,12 m <sup>2</sup>  |
| Lô gia               | 4,33 m <sup>2</sup>  |





 Bách Phú Thịnh:
 0938 920 186

 Daewon Thủ Đức:
 0949 404 014

 Thủ Đức House:
 0933 054 568

MỘT SẢN PHẨM CỦA:



### mặt bằng căn hộ A1-1B

MẶT BẰNG BỐ TRÍ VẬT DỤNG

#### VỊ TRÍ CĂN HỘ



| Diện tích tim tường  | 84,5 m <sup>3</sup>  |