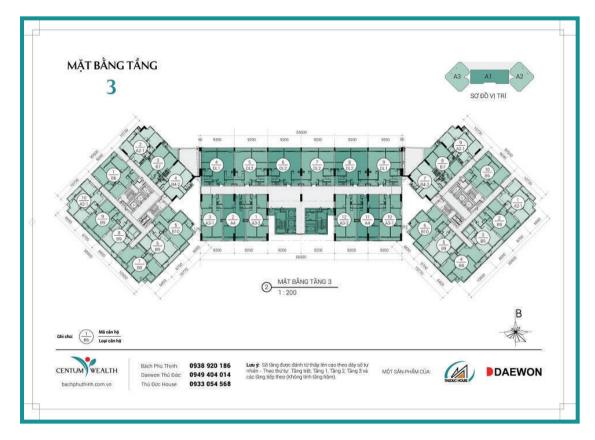

| MẶT BẰNG BỐ                                                                     | TRÍ VẬT D                                                                                                                                | )Ų                   |
|---------------------------------------------------------------------------------|------------------------------------------------------------------------------------------------------------------------------------------|----------------------|
| VỊ TRÍ CĂN HỘ                                                                   |                                                                                                                                          |                      |
|                                                                                 | TÂNG 3                                                                                                                                   |                      |
|                                                                                 |                                                                                                                                          |                      |
| Diện tích tim tường                                                             | 67,5 m <sup>2</sup>                                                                                                                      |                      |
| Diện tích tim tường<br>Diện tích thông thủy                                     |                                                                                                                                          |                      |
|                                                                                 | 67,5 m <sup>2</sup>                                                                                                                      |                      |
| Diện tích thông thủy                                                            | 67,5 m²<br>59,5 m²                                                                                                                       |                      |
| Diện tích thông thủy<br>Phòng khách + bếp                                       | 67,5 m <sup>2</sup><br>59,5 m <sup>2</sup><br>24,10 m <sup>2</sup>                                                                       |                      |
| Diện tích thông thủy<br>Phòng khách + bếp<br>Phòng ngủ 1                        | 67,5 m <sup>2</sup><br>59,5 m <sup>2</sup><br>24,10 m <sup>2</sup><br>11,85 m <sup>2</sup>                                               |                      |
| Diện tích thông thủy<br>Phòng khách + bếp<br>Phòng ngủ 1<br>Phòng ngủ 2<br>WC 1 | 67,5 m <sup>2</sup><br>59,5 m <sup>2</sup><br>24,10 m <sup>2</sup><br>11,85 m <sup>2</sup><br>12,56 m <sup>2</sup>                       |                      |
| Diện tích thông thủy<br>Phòng khách + bếp<br>Phòng ngủ 1<br>Phòng ngủ 2         | 67,5 m <sup>2</sup><br>59,5 m <sup>2</sup><br>24,10 m <sup>2</sup><br>11,85 m <sup>2</sup><br>12,56 m <sup>2</sup><br>3,3 m <sup>2</sup> | M<br>Ti<br>cii<br>kt |