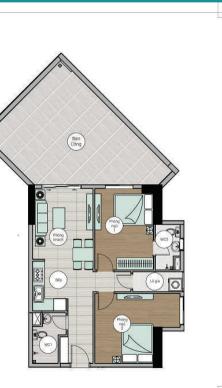

11,85 m <sup>2</sup><br>12,56 m <sup>2</sup>                       |                      |
| Diện tích thông thủy<br>Phòng khách + bếp<br>Phòng ngủ 1<br>Phòng ngủ 2         | 67,5 m <sup>2</sup><br>59,5 m <sup>2</sup><br>24,10 m <sup>2</sup><br>11,85 m <sup>2</sup><br>12,56 m <sup>2</sup><br>3,3 m <sup>2</sup> | M<br>Ti<br>cii<br>kt |

MẶT BẰNG CĂN HỘ

> Kiến trừ trách nhiệm: Diện tích tính theo thống thủy (Tim tưởng), hông số tại bản về là tương đối, thống số chính thức của từng ảnh bề số được quy đính tà và chấn kỳ kết giác đưới đầu tư và hách bảng, Mội thống tín chỉ mạng tính chất tham khảo, mọi hay đối trong quá tính triển khai sẽ được Chủ đầu tư thống báo au chó khách hàng.

0938 920 186

0949 404 014

0933 054 568



Bách Phủ Thịnh: Daewon Thủ Đức: Thủ Đức House: MÔT SẢN PHẨM CỦA:



| B4-3                                                                                                            |                                                                                                                                                            |                                            |
|-----------------------------------------------------------------------------------------------------------------|------------------------------------------------------------------------------------------------------------------------------------------------------------|--------------------------------------------|
| MẶT BẰNG BỐ                                                                                                     | TRÍ VẬT