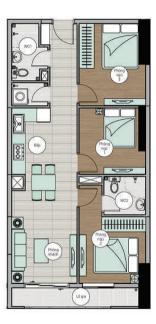

### mặt bằng căn hộ A1-1B

MẶT BẰNG BỐ TRÍ VẬT DỤNG

#### VỊ TRÍ CĂN HỘ

| Diện tích tim tường  | 84,5 m <sup>3</sup>  |
|----------------------|----------------------|
| Diện tích thông thủy | 76,2 m <sup>2</sup>  |
| Phòng khách + bếp    | 24,77 m <sup>3</sup> |
| Phòng ngủ 1          | 14,47 m <sup>3</sup> |
| Phòng ngủ 2          | 10,39 m <sup>3</sup> |
| Phòng ngủ 3          | 8,97 m <sup>3</sup>  |
| WC 1                 | 4,09 m <sup>3</sup>  |
| WC 2                 | 4,12 m <sup>3</sup>  |
| Lô gia               | 4,33 m <sup>2</sup>  |