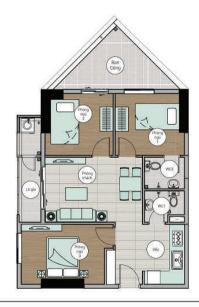

### mặt bằng căn hộ <mark>A1 - 3</mark>

MẶT BẰNG BỔ TRÍ VẬT DỤNG

#### VỊ TRÍ CĂN HỘ

| Diện tích tim tường  | 82,8 m <sup>2</sup>  |
|----------------------|----------------------|
| Diện tích thông thủy | 75 m <sup>2</sup>    |
| Phòng khách + bếp    | 27,68 m <sup>2</sup> |
| Phòng ngủ 1          | 14,07 m <sup>2</sup> |
| Phòng ngủ 2          | 10,25 m <sup>2</sup> |
| Phòng ngủ 3          | 8,97 m <sup>2</sup>  |
| WC 1                 | 3,77 m <sup>2</sup>  |
| WC 2                 | 4,93 m <sup>2</sup>  |
| Lô gia               | 1,7 m <sup>2</sup>   |
| Ban công             | 54,7 m <sup>2</sup>  |