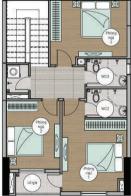

tónis

| VI TRÍ CĂN HÔ                                                    |                                              |              | В                   |
|------------------------------------------------------------------|----------------------------------------------|--------------|---------------------|
| ri ma oranno                                                     |                                              |              | *                   |
|                                                                  | TÂNG TRỆT                                    |              |                     |
| <br>Cân hộ 2 tầng                                                |                                              |              |                     |
| Căn hộ 2 tầng<br>Diện tích tim tường                             | 161,4 m <sup>2</sup>                         | WC1          | 4,55 m <sup>3</sup> |
|                                                                  |                                              | WC1<br>WC2   | 4,55 m²<br>3,22 m²  |
| Diện tích tim tường                                              |                                              | 11284111     | 0.000000000         |
| Diện tích tim tường<br>Diện tích thông thủy                      | 136,5 m <sup>2</sup>                         | WC 2         | 3,22 m              |
| Diện tích tim tường<br>Diện tích thông thủy<br>Phòng khách + bếp | 136,5 m <sup>2</sup><br>52,46 m <sup>2</sup> | WC 2<br>WC 3 | 3,22 m<br>3,16 m    |

MĂT BẰNG CĂN HÔ

TĂNG TRÊN

Phòng ngủ 3

Bách Phủ Thịnh: Daewon Thủ Đức: Thủ Đức House:

11,67 m<sup>2</sup>

0938 920 186 0949 404 014 0933 054 568 MOT SÁN PHẨM CỦA:

| MẶT BẰNG BỐ                                                      | TRÍ VẬT                                                              | DŲNG              |                                            |
|------------------------------------------------------------------|----------------------------------------------------------------------|-------------------|--------------------------------------------|
| VỊ TRÍ CĂN HỘ                                                    |                                                                      | 7                 | B                                          |
|                                                                  |                                                                      |                   | ~                                          |
| -V                                                               | TẦNG TRỆT                                                            |                   |                                            |
| Căn hộ 2 tầng                                                    |                                                                      |                   |                                            |
| Căn hộ 2 tầng<br>Diện tích tim tường                             | TẦNG TRỆT<br>161,2 m²                                                | WC1               | 4,55 m <sup>2</sup>                        |
| -                                                                |                                                                      |                   | 4,55 m <sup>2</sup><br>3,22 m <sup>2</sup> |
| Diện tích tim tường                                              | 161,2 m²                                                             | WC 1              | 3,22 m²                                    |
| Diện tích tim tường<br>Diện tích thông thủy                      | 161,2 m <sup>2</sup><br>136,2 m <sup>2</sup>                         | WC1<br>WC2        | 3,22 m <sup>2</sup><br>3,16 m <sup>2</sup> |
| Diện tích tim tường<br>Diện tích thông thủy<br>Phòng khách + bếp | 161,2 m <sup>2</sup><br>136,2 m <sup>2</sup><br>52,46 m <sup>2</sup> | WC1<br>WC2<br>WC3 | UNICESSION OF                              |