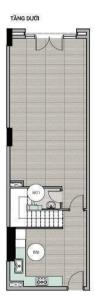

MẶT BẰNG CĂN HỘ

| Diện tích tim tường  | 146,1 m <sup>2</sup> |
|----------------------|----------------------|
| Diện tích thông thủy | 127,8 m <sup>2</sup> |
| Phòng khách + bếp    | 61,75 m <sup>2</sup> |
| Phòng ngủ 1          | 32,22 m <sup>3</sup> |
| Phòng ngủ 2          | 10,06 m <sup>2</sup> |
| WC 1                 | 3,48 m <sup>2</sup>  |
| WC 2                 | 4,93 m <sup>2</sup>  |
| Lô gia               | 2,58 m <sup>2</sup>  |

Miễn tưở trách nhiệm: Diện tích theo thông thuậ (lim tưởng). Thông số tại bản vệ là tương đứ, thông số chính thức của trong cản hộ sẽ được qui định tại vàn bản lợi kết giữa Chủ đưa trá Nhách hòng, Nội thông tin chi mang tích chật tham thốn, mội thay đối trong quả tính tinể khai sẽ được chủ đầu tư thông bảo sau cho khách hàng.