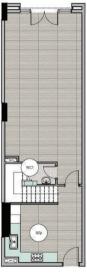

### mặt bằng căn hộ A1-1A

MẶT BẰNG BỐ TRÍ VẬT DỤNG

#### VỊ TRÍ CĂN HỘ

| Diện tích tim tưởng  | 84,5 m <sup>2</sup>  |
|----------------------|----------------------|
| Diện tích thông thủy | 75,2 m <sup>2</sup>  |
| Phòng khách + bếp    | 24,77 m <sup>2</sup> |
| Phòng ngủ 1          | 14,47 m <sup>2</sup> |
| Phòng ngủ 2          | 10,39 m <sup>2</sup> |
| Phòng ngủ 3          | 8,97 m²              |
| WC 1                 | 4,02 m²              |
| WC 2                 | 4,12 m <sup>2</sup>  |
| Lô gia               | 4,33 m <sup>2</sup>  |