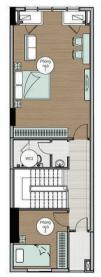

### mặt bằng căn hộ A1-1B

MẶT BẰNG BỐ TRÍ VẬT DỤNG

#### VỊ TRÍ CĂN HỘ

| Diện tích tim tường  | 84,5 m <sup>3</sup>  |
|----------------------|----------------------|
| Diện tích thông thủy | 76,2 m <sup>2</sup>  |
| Phòng khách + bếp    | 24,77 m <sup>3</sup> |
| Phòng ngủ 1          | 14,47 m <sup>3</sup> |
| Phòng ngủ 2          | 10,39 m <sup>3</sup> |
| Phòng ngủ 3          | 8,97 m <sup>3</sup>  |
| WC 1                 | 4,09 m <sup>3</sup>  |
| WC 2                 | 4,12 m <sup>3</sup>  |
| Lô gia               | 4,33 m <sup>2</sup>  |