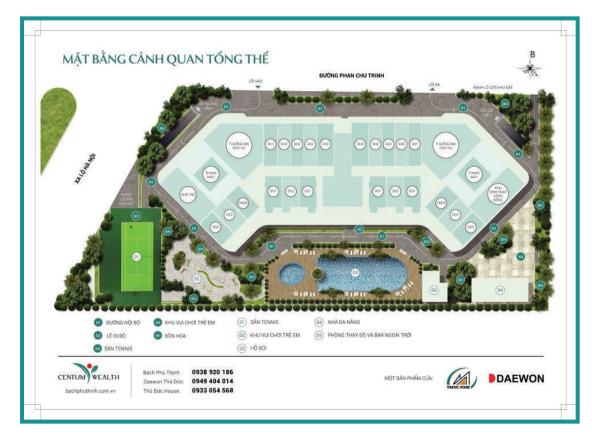

### mặt bằng căn hộ A1-1A

MẶT BẰNG BỐ TRÍ VẬT DỤNG

#### VỊ TRÍ CĂN HỘ



| Diện tích tim tưởng  | 84,5 m <sup>2</sup>  |
|----------------------|----------------------|
| Diện tích thông thủy | 75,2 m <sup>2</sup>  |
| Phòng khách + bếp    | 24,77 m <sup>2</sup> |
| Phòng ngủ 1          | 14,47 m <sup>2</sup> |
| Phòng ngủ 2          | 10,39 m <sup>2</sup> |
| Phòng ngủ 3          | 8,97 m²              |
| WC 1                 | 4,02 m²              |
| WC 2                 | 4,12 m <sup>2</sup>  |
| Lô gia               | 4,33 m <sup>2</sup>  |





 Bách Phú Thịnh:
 0938 920 186

 Daewon Thủ Đức:
 0949 404 014

 Thủ Đức House:
 0933 054 568

MỘT SẢN PHẨM CỦA:



### mặt bằng căn hộ A1-1B

MẶT BẰNG BỐ TRÍ VẬT DỤNG

#### VỊ TRÍ CĂN HỘ



| Diện tích tim tường  | 84,5 m <sup>3<