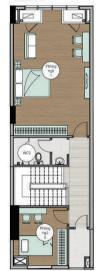

MĂT BẦNC CĂN HÔ

| Diện tích tim tưởng  | 140,8 m <sup>2</sup> |
|----------------------|----------------------|
| Diện tích thông thủy | 126,7 m <sup>2</sup> |
| Phòng khách + bếp    | 61,62 m²             |
| Phòng ngủ 1          | 31,87 m <sup>2</sup> |
| Phòng ngủ 2          | 9,908 m <sup>2</sup> |
| WC 1                 | 3,41 m²              |
| WC 2                 | 4,93 m <sup>2</sup>  |
| Lô gia               | 2,45 m <sup>2</sup>  |