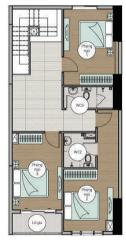

### mặt bằng căn hộ A1-1A

MẶT BẰNG BỐ TRÍ VẬT DỤNG

#### VỊ TRÍ CĂN HỘ

| Diện tích tim tưởng  | 84,5 m <sup>2</sup>  |
|----------------------|----------------------|
| Diện tích thông thủy | 75,2 m <sup>2</sup>  |
| Phòng khách + bếp    | 24,77 m <sup>2</sup> |
| Phòng ngủ 1          | 14,47 m <sup>2</sup> |
| Phòng ngủ 2          | 10,39 m <sup>2</sup> |
| Phòng ngủ 3          | 8,97 m²              |
| WC 1                 | 4,02 m²              |
| WC 2                 | 4,12 m <sup>2</sup>  |
| Lô gia               | 4,33 m <sup>2</sup>  |