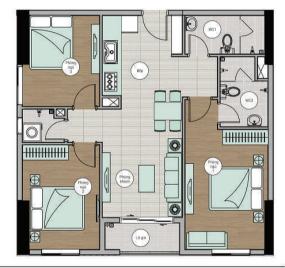

### mặt bằng căn hộ A1-1A

MẶT BẰNG BỐ TRÍ VẬT DỤNG

#### VỊ TRÍ CĂN HỘ



| Diện tích tim tưởng  | 84,5 m <sup>2</sup>  |
|----------------------|----------------------|
| Diện tích thông thủy | 75,2 m <sup>2</sup>  |
| Phòng khách + bếp    | 24,77 m <sup>2</sup> |
| Phòng ngủ 1          | 14,47 m <sup>2</sup> |
| Phòng ngủ 2          | 10,39 m <sup>2</sup> |
| Phòng ngủ 3          | 8,97 m²              |
| WC 1                 | 4,02 m²              |
| WC 2                 | 4,12 m <sup>2</sup>  |
| Lô gia               | 4,33 m <sup>2</sup>  |





 Bách Phú Thịnh:
 0938 920 186

 Daewon Thủ Đức:
 0949 404 014

 Thủ Đức House:
 0933 054 568

MỘT SẢN PHẨM CỦA:



### mặt bằng căn hộ A1-1B

MẶT BẰNG BỐ TRÍ VẬT DỤNG

#### VỊ TRÍ CĂN HỘ



| Diện tích tim tường  | 84,5 m <sup>3</sup>  |
|----------------------|----------------------|
| Diện tích thông thủy | 76,2 m <sup>2</sup>  |
| Phòng khách + bếp    | 24,77 m <sup>3</sup> |
| Phòng ngủ 1          | 14,47 m <sup>3</sup> |
| Phòng ngủ 2          | 10,39 m <sup>3</sup> |
| Phòng ngủ 3          | 8,97 m <sup>3</sup>  |
| WC 1                 | 4,09 m <sup>3</sup>  |
| WC 2                 | 4,12 m <sup>3</sup>  |
| Lô gia               | 4,33 m <sup>2</sup>  |





 Bách Phủ Thịnh:
 0938 920 186

 Daewon Thủ Đức:
 0949 404 014

 Thủ Đức House:
 0933 054 568

0938 920 186 MÕT SẢN PHẨM