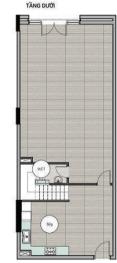

MẶT BẰNG CĂN HỘ

| Diện tích tim tường  | 146,1 m <sup>2</sup> |
|----------------------|----------------------|
| Diện tích thông thủy | 127,8 m <sup>2</sup> |
| Phòng khách + bếp    | 61,75 m <sup>2</sup> |
| Phòng ngủ 1          | 32,22 m <sup>3</sup> |
| Phòng ngủ 2          | 10,06 m <sup>2</sup> |
| WC 1                 | 3,48 m <sup>2</sup>  |
| WC 2                 | 4,93 m <sup>2</sup>  |
| Lô gia               | 2,58 m <sup>2</sup>  |

Miễn tưở trách nhiệm: Diện tích theo thông thuậ (lim tưởng). Thông số tại bản vệ là tương đứ, thông số chính thức của trong cản hộ sẽ được qui định tại vàn bản lợi kết giữa Chủ đưa trá Nhách hòng, Nội thông tin chi mang tích chật tham thốn, mội thay đối trong quả tính tinể khai sẽ được chủ đầu tư thông bảo sau cho khách hàng.