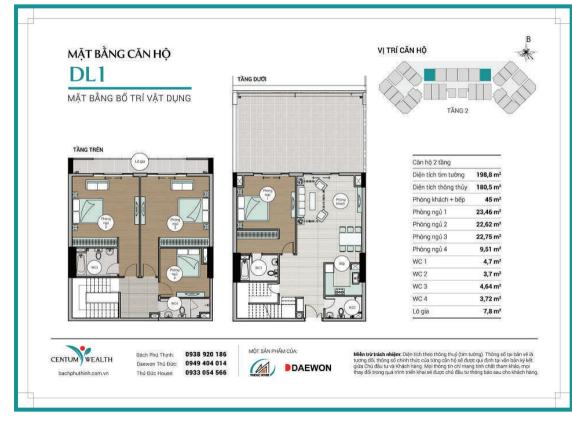

# VI TRÍ CĂN HÔ



| Căn hộ 2 tầng        |                      |          |                     |
|----------------------|----------------------|----------|---------------------|
| Diện tích tim tường  | 137,8 m <sup>2</sup> | WC 1     | 3,4 m²              |
| Diện tích thông thủy | 120,5 m <sup>2</sup> | WC 2     | 3,05 m <sup>2</sup> |
| Phòng khách + bếp    | 40 m <sup>2</sup>    | WC 3     | 3,06 m <sup>2</sup> |
| Phòng ngủ 1          | 12 m <sup>2</sup>    | Lô gia   | 4,2 m <sup>2</sup>  |
| Phòng ngủ 2          | 13,2 m <sup>2</sup>  | 11<br>11 |                     |
| Phòng ngủ 3          | 10,05 m <sup>2</sup> |          |                     |



TẦNG TRÊN





Daewon Thủ Đức: Thủ Đức House:

Bách Phủ Thinh: 0938 920 186 0949 404 014 0933 054 568 MỘT SẢN PHẨM CỦA: DAEWON M





| MẶT BẰNG I    | BỐ TRÍ VẬT DỤNG |
|---------------|-----------------|
| /Į TRÍ CĂN HỘ |                 |
|               |                 |
| Vý.           | MDMÝ            |
| $\sim$        | TẦNG TRỆT       |

MẶT BẰNG CĂN HỘ

| Diện tích tim tường  | 146,1 m <sup>2</sup> |
|----------------------|----------------------|
| Diện tích thông thủy | 127,8 m <sup>2</sup> |
| Phòng khách + bếp    | 61,75 m <sup>2</sup> |
| Phòng ngủ 1          | 32,22 m <sup>3</sup> |
| Phòng ngủ 2          | 10,06 m <sup>2</sup> |
| WC 1                 | 3,48 m <sup>2</sup>  |
| WC 2                 | 4,93 m <sup>2</sup>  |
| Lô gia               | 2,58 m <sup>2</sup>  |

Miễn tưở trách nhiệm: Diện tích theo thông thuậ (lim tưởng). Thông số tại bản vệ là tương đứ, thông số chính thức của trong cản h