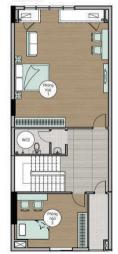

### mặt bằng căn hộ A1-1A

MẶT BẰNG BỐ TRÍ VẬT DỤNG

#### VỊ TRÍ CĂN HỘ

| Diện tích tim tưởng  | 84,5 m <sup>2</sup>  |
|----------------------|----------------------|
| Diện tích thông thủy | 75,2 m <sup>2</sup>  |
| Phòng khách + bếp    | 24,77 m <sup>2</sup> |
| Phòng ngủ 1          | 14,47 m <sup>2</sup> |
| Phòng ngủ 2          | 10,39 m <sup>2</sup> |
| Phòng ngủ 3          | 8,97 m²              |
| WC 1                 | 4,02 m²              |
| WC 2                 | 4,12 m <sup>2</sup>  |
| Lô gia               | 4,33 m <sup>2</sup>  |