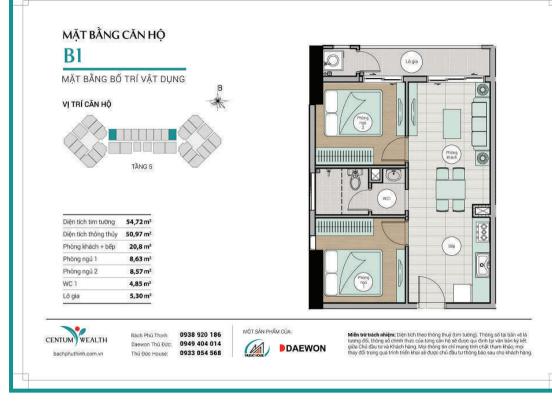

### mặt bằng căn hộ A1-1A

MẶT BẰNG BỐ TRÍ VẬT DỤNG

#### VỊ TRÍ CĂN HỘ

| Diện tích tim tưởng  | 84,5 m <sup>2</sup>  |
|----------------------|----------------------|
| Diện tích thông thủy | 75,2 m <sup>2</sup>  |
| Phòng khách + bếp    | 24,77 m <sup>2</sup> |
| Phòng ngủ 1          | 14,47 m <sup>2</sup> |
| Phòng ngủ 2          | 10,39 m <sup>2</sup> |
| Phòng ngủ 3          | 8,97 m²              |
| WC 1                 | 4,02 m²              |
| WC 2                 | 4,12 m <sup>2</sup>  |
| Lô gia               | 4,33 m <sup>2</sup>  |

 Bách Phú Thịnh:
 0938 920 186

 Daewon Thủ Đức:
 0949 404 014

 Thủ Đức House:
 0933 054 568

MỘT SẢN PHẨM CỦA: