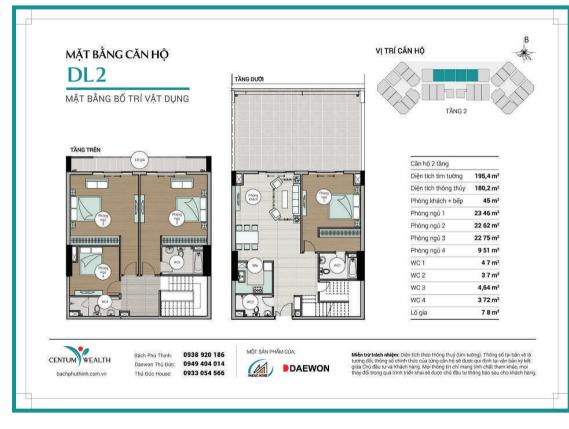

VI TRÍ CĂN HÔ



| Căn hộ 2 tầng        |                      |          |                     |
|----------------------|----------------------|----------|---------------------|
| Diện tích tim tường  | 137,8 m <sup>2</sup> | WC 1     | 3,4 m²              |
| Diện tích thông thủy | 120,5 m <sup>2</sup> | WC 2     | 3,05 m <sup>2</sup> |
| Phòng khách + bếp    | 40 m <sup>2</sup>    | WC 3     | 3,06 m <sup>2</sup> |
| Phòng ngủ 1          | 12 m <sup>2</sup>    | Lô gia   | 4,2 m <sup>2</sup>  |
| Phòng ngủ 2          | 13,2 m <sup>2</sup>  | 11<br>11 |                     |
| Phòng ngủ 3          | 10,05 m <sup>2</sup> |          |                     |



TẦNG TRÊN





Daewon Thủ Đức: Thủ Đức House:

Bách Phủ Thinh: 0938 920 186 0949 404 014 0933 054 568 MỘT SẢN PHẨM CỦA: DAEWON M





| MẶT BẰNG I    | BỐ TRÍ VẬT DỤNG |
|---------------|-----------------|
| /Į TRÍ CĂN HỘ |                 |
|               |                 |
| Vý.           | MDMÝ            |
| $\sim$        | TẦNG TRỆT       |

MẶT BẰNG CĂN HỘ

| Diện tích tim tường  | 146,1 m <sup>2</sup> |
|----------------------|----------------------|
| Diện tích thông thủy | 127,8 m <sup>2</sup> |
| Phòng khách + bếp    | 61,75 m <sup>2</sup> |
| Phòng ngủ 1          | 32,22 m <sup>3</sup> |
| Phòng ngủ 2          | 10,06 m <sup>2</sup> |
| WC 1                 | 3,48 m <sup>2</sup>  |
| WC 2                 | 4,93 m <sup>2</sup>  |
| Lô gia               | 2,58 m <sup>2</sup>  |

Miễn tưở trách nhiệm: Diện tích theo thông thuậ (lim tưởng). Thông số tại bản vệ là tương đứ, thông số chính thức của trong cản hộ