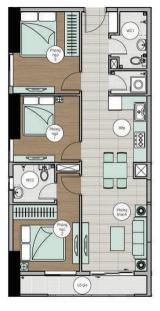

### mặt bằng căn hộ A1-1A

MẶT BẰNG BỐ TRÍ VẬT DỤNG

#### VỊ TRÍ CĂN HỘ

| Diện tích tim tưởng  | 84,5 m <sup>2</sup>  |
|----------------------|----------------------|
| Diện tích thông thủy | 75,2 m <sup>2</sup>  |
| Phòng khách + bếp    | 24,77 m <sup>2</sup> |
| Phòng ngủ 1          | 14,47 m <sup>2</sup> |
| Phòng ngủ 2          | 10,39 m <sup>2</sup> |
| Phòng ngủ 3          | 8,97 m²              |
| WC 1                 | 4,02 m²              |
| WC 2                 | 4,12 m <sup>2</sup>  |
| Lô gia               | 4,33 m <sup>2</sup>  |