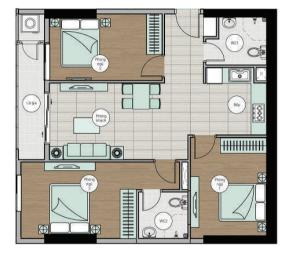

### mặt bằng căn hộ A1-1A

MẶT BẰNG BỐ TRÍ VẬT DỤNG

#### VỊ TRÍ CĂN HỘ

| Diện tích tim tưởng  | 84,5 m <sup>2</sup>  |
|----------------------|----------------------|
| Diện tích thông thủy | 75,2 m <sup>2</sup>  |
| Phòng khách + bếp    | 24,77 m <sup>2</sup> |
| Phòng ngủ 1          | 14,47 m <sup>2</sup> |
| Phòng ngủ 2          | 10,39 m <sup>2</sup> |
| Phòng ngủ 3          | 8,97 m²              |
| WC 1                 | 4,02 m²              |
| WC 2                 | 4,12 m <sup>2</sup>  |
| Lô gia               | 4,33 m <sup>2</sup>  |