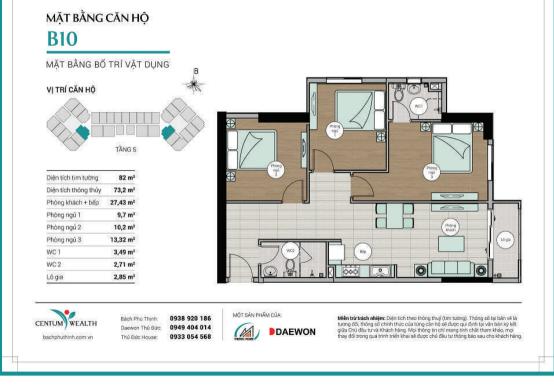

### mặt bằng căn hộ **B8**

MẶT BẰNG BỐ TRÍ VẬT DỤNG

# VỊ TRÍ CĂN HỘ

TĂNG 5 Diên tích tim tưởng 82,5 m<sup>2</sup> Diên tích thông thủy 74 m<sup>2</sup> 23,7 m<sup>2</sup> Phòng khách + bếp Phòng ngủ 1 12,3 m<sup>2</sup> Phòng ngủ 2 13,1 m<sup>2</sup> Phòng ngủ 3 10,26 m<sup>2</sup> WC1 3,45 m<sup>2</sup> WC2 3,55 m<sup>2</sup> Lô gia 3,87 m<sup>2</sup>

Bách Phủ Thịnh: Daewon Thủ Đức: Thủ Đức House: 0938 920 186

0949 404 014

0933 054 568

MỘT SẢN PHẨM CỦA:

| VỊ TRÍ CĂN HỘ                               |                                             | В      | 10 |
|---------------------------------------------|---------------------------------------------|--------|----|
|                                             |                                             | 100    |    |
|                                             |                                             | with . | н  |
|                                             | TĂNG 5                                      |        | Ī  |
| Diện tích tim tường<br>Diện tích thông thủy | 68,5 m <sup>2</sup>                         |        |    |
| Phòng khách + bếp                           | 24,16 m <sup>2</sup>                        |        |    |
| Phòng ngủ 1                                 | 8,97 m <sup>2</sup>                         |        |    |
|                                             |                                             |        |    |
| Phòng ngủ 2                                 | 11,91 m <sup>2</sup>                        |        |    |
|                                             | 11,91 m <sup>2</sup><br>3,83 m <sup>2</sup> |        |    |
| Phòng ngủ 2                                 | CONTRACTOR OF THE OWNER                     |        |    |