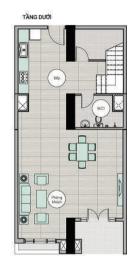

Thủ Đức House:

hinh: 0938 920 186 á Đức: 0949 404 014 buse: 0933 054 568 MÔT SẢN PHẨM CỦA:

### mặt bằng căn hộ DG 2

MẶT BẰNG BỐ TRÍ VẬT DỤNG

#### VỊ TRÍ CĂN HỘ



| Căn hộ 2 tầng        |                      |        |                     |
|----------------------|----------------------|--------|---------------------|
| Diện tích tim tường  | 157,1 m <sup>2</sup> | WC 1   | 4,31 m²             |
| Diện tích thông thủy | 133,8 m <sup>2</sup> | WC 2   | 3,21 m²             |
| Phòng khách + bếp    | 50,72 m <sup>2</sup> | WC 3   | 3,25 m <sup>2</sup> |
| Phòng ngủ 1          | 12,35 m <sup>2</sup> | Lô gia | 3 m <sup>2</sup>    |
| Phòng ngủ 2          | 13,95 m <sup>2</sup> | 1      |                     |
| Phòng ngủ 3          | 11,54 m <sup>2</sup> |        |                     |



TĂNG TRÊN





Bách Phủ Thịnh: Daewon Thủ Đức: Thủ Đức House:

0938 920 186 0949 404 014 0933 054 568 MOT SÁN PHẨM CỦA:

# mặt bằng căn hộ DG3

MẶT BẰNG BỐ TRÍ VẬT DỤNG

#### VỊ TRÍ CĂN HỘ



| Căn hộ 2 tầng        |                      |          |                     |
|----------------------|----------------------|----------|---------------------|
| Diện tích tim tường  | 141,6 m <sup>2</sup> | WC 1     | 3,4 m²              |
| Diện tích thông thủy | 122,3 m <sup>2</sup> | WC 2     | 3,23 m <sup>2</sup> |
| Phòng khách + bếp    | 42 m <sup>2</sup>    | WC 3     | 3,21 m <sup>2</sup> |
| Phòng ngủ 1          | 14,2 m <sup>2</sup>  | Lô gia   | 4,64 m <sup>2</sup> |
| Phòng ngủ 2          | 10,5 m <sup>2</sup>  | 11<br>11 |                     |
| Phòng ngủ 3          | 13,5 m <sup>2<