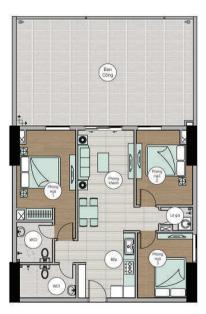

### mặt bằng căn hộ A1-1A

MẶT BẰNG BỐ TRÍ VẬT DỤNG

#### VỊ TRÍ CĂN HỘ

| Diện tích tim tưởng  | 84,5 m <sup>2</sup>  |
|----------------------|----------------------|
| Diện tích thông thủy | 75,2 m <sup>2</sup>  |
| Phòng khách + bếp    | 24,77 m <sup>2</sup> |
| Phòng ngủ 1          | 14,47 m <sup>2</sup> |
| Phòng ngủ 2          | 10,39 m <sup>2</sup> |
| Phòng ngủ 3          | 8,97 m²              |
| WC 1                 | 4,02 m²              |
| WC 2                 | 4,12 m <sup>2</sup>  |
| Lô gia               | 4,33 m <sup>2</sup>  |