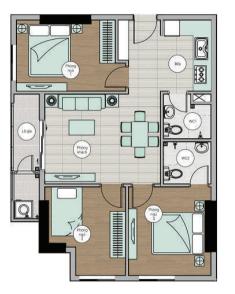

### mặt bằng căn hộ A1-1B

MẶT BẰNG BỐ TRÍ VẬT DỤNG

#### VỊ TRÍ CĂN HỘ

| Diện tích tim tường  | 84,5 m <sup>3</sup>  |
|----------------------|----------------------|
| Diện tích thông thủy | 76,2 m <sup>2</sup>  |
| Phòng khách + bếp    | 24,77 m <sup>3</sup> |
| Phòng ngủ 1          | 14,47 m <sup>3</sup> |
| Phòng ngủ 2          | 10,39 m <sup>3</sup> |
| Phòng ngủ 3          | 8,97 m <sup>3</sup>  |
| WC 1                 | 4,09 m <sup>3</sup>  |
| WC 2                 | 4,12 m <sup>3</sup>  |
| Lô gia               | 4,33 m <sup>2</sup>  |