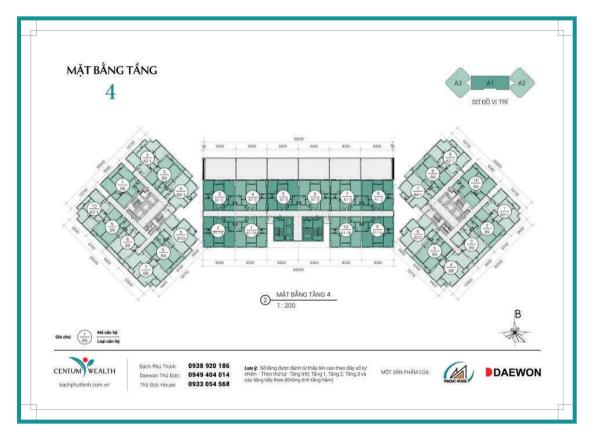

### mặt bằng căn hộ A1-1A

MẶT BẰNG BỐ TRÍ VẬT DỤNG

#### VỊ TRÍ CĂN HỘ



| Diện tích tim tưởng  | 84,5 m <sup>2</sup>  |
|----------------------|----------------------|
| Diện tích thông thủy | 75,2 m <sup>2</sup>  |
| Phòng khách + bếp    | 24,77 m <sup>2</sup> |
| Phòng ngủ 1          | 14,47 m <sup>2</sup> |
| Phòng ngủ 2          | 10,39 m <sup>2</sup> |
| Phòng ngủ 3          | 8,97 m²              |
| WC 1                 | 4,02 m²              |
| WC 2                 | 4,12 m <sup>2</sup>  |
| Lô gia               | 4,33 m <sup>2</sup>  |





 Bách Phú Thịnh:
 0938 920 186

 Daewon Thủ Đức:
 0949 404 014

 Thủ Đức House:
 0933 054 568

MỘT SẢN PHẨM CỦA:



### mặt bằng căn hộ A1-1B

MẶT BẰNG BỐ TRÍ VẬT DỤNG

#### VỊ TRÍ CĂN HỘ



| Diện tích tim tường  | 84,5 m <sup>3</sup>