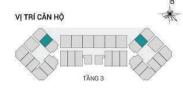

#### VỊ TRÍ CĂN HỘ

| Diện tích tim tường  | 82,8 m <sup>2</sup>  |
|----------------------|----------------------|
| Diện tích thông thủy | 75 m <sup>2</sup>    |
| Phòng khách + bếp    | 27,68 m <sup>2</sup> |
| Phòng ngủ 1          | 14,07 m <sup>2</sup> |
| Phòng ngủ 2          | 10,25 m <sup>2</sup> |
| Phòng ngủ 3          | 8,97 m <sup>2</sup>  |
| WC 1                 | 3,77 m <sup>2</sup>  |
| WC 2                 | 4,93 m <sup>2</sup>  |
| Lô gia               | 1,7 m <sup>2</sup>   |
| Ban công             | 54,7 m <sup>2</sup>  |