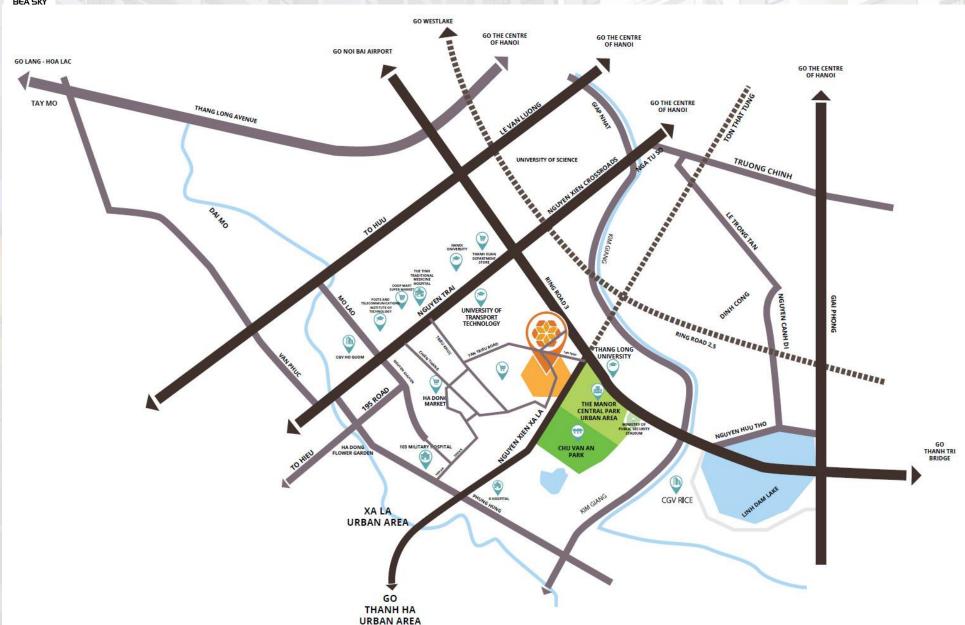

The project belongs to Hoang Mai District in which has developed infrastructure system, convenient services and made platform to increase price in the future.

With the planning of Nguyen Xien-Xa La route (Chu Van An boulevard), Bea Sky residents can easily move to the downtown and surrounding areas.

The Ring Road 2.5 is between Ring Road 2 and Ring Road 3, running through Hoang Mai, Thanh Xuan, Cau Giay, Bac Tu Liem, Tay Ho Districts. These routes are completely located in the inner city of Ha Noi that optimize connection with centre areas.

External Utilities: Full utilities of the Manor Central Park urban area - Outdoor swimming pool, Walkways and 05 mini gardens, Sports complex, International School, Central Park 7ha, 36 mini Commercial streets in HN; Chu Van An mega-park 100 ha; Multi- level security system.