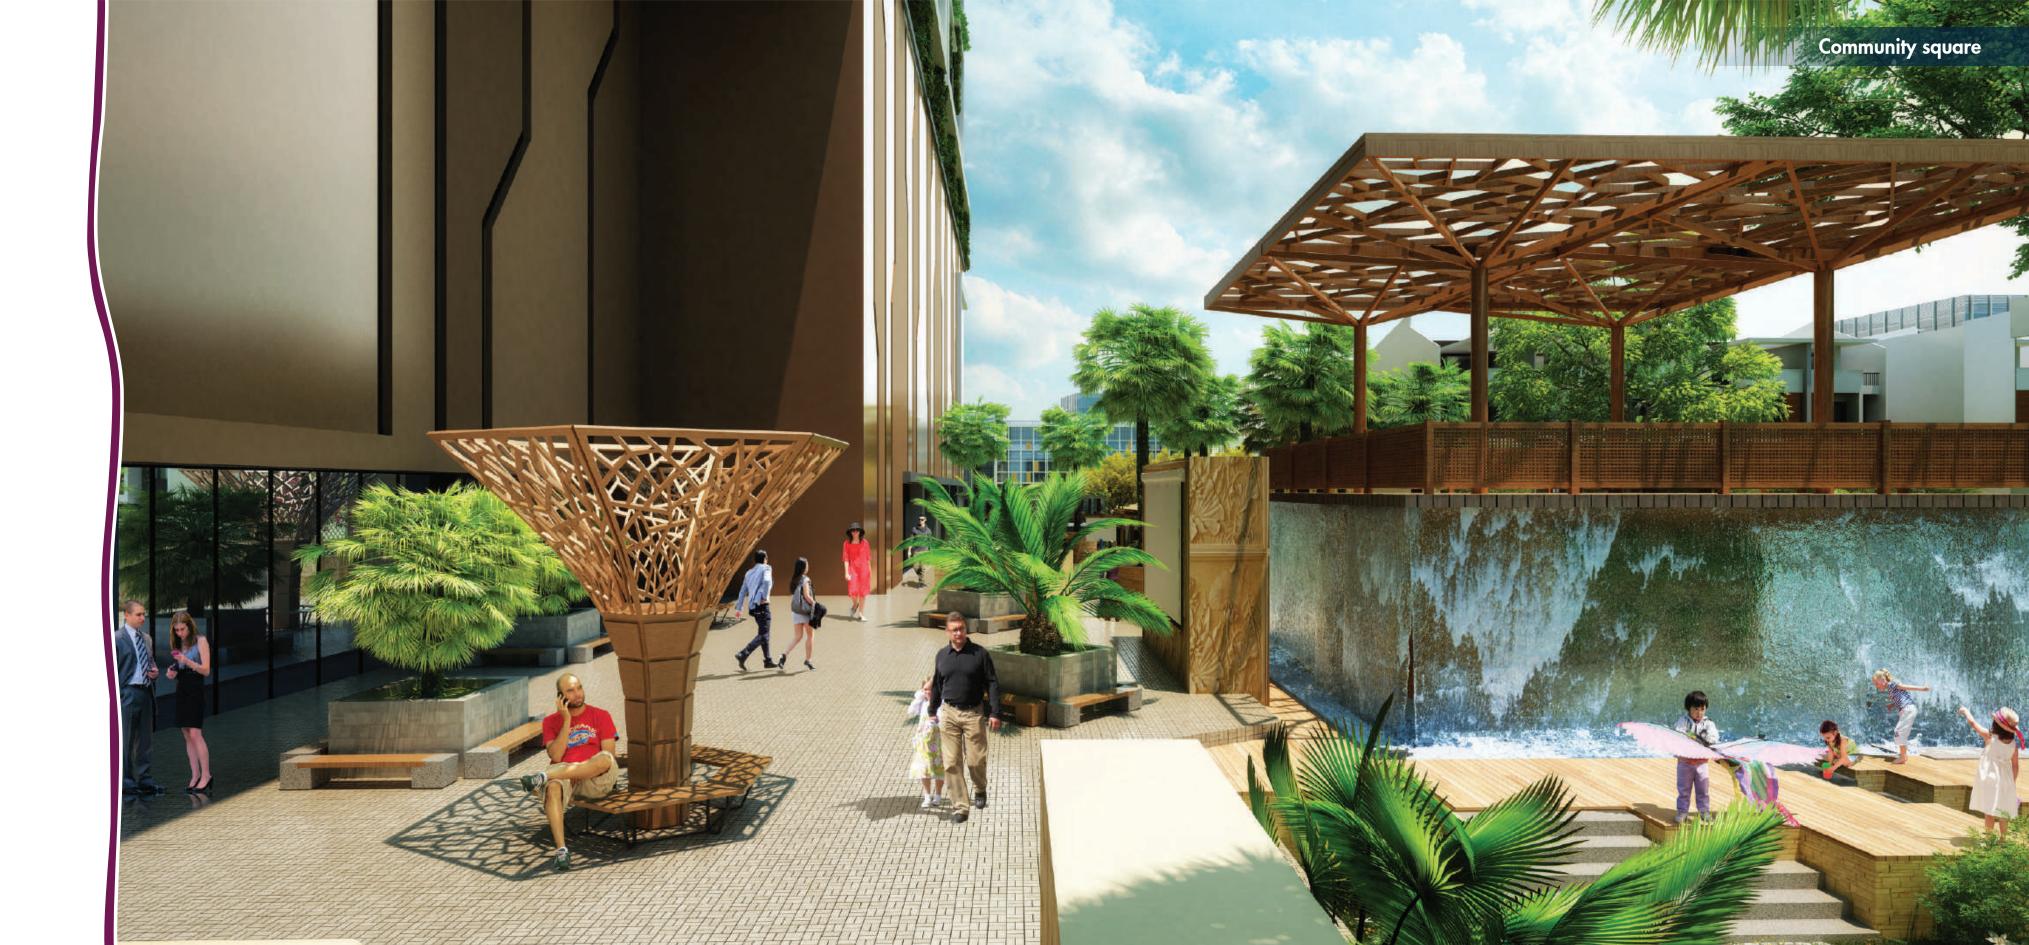

### **UTILITIES FOR** COMMUNITY CONNECTIVITY

- 8. Community square
- 9. Co-working space
- 10. Skybar
- 11. Wine cellar
- 12. 6th Element theater
- 13. BBQ Garden
- 14. Technology tree
- 15. Community activity room
- 16. Bicycle parking area
- 17. Public display screen

Located on Nguyen Van Huyen street, and a 40-meter road segment which connects the two ring road axes to the center of the area, **6th Element** treats you with the most modern transportation system, right next to you on subway line 2. From **6th Element**, residents can move easily to many key areas within and outside of the city.