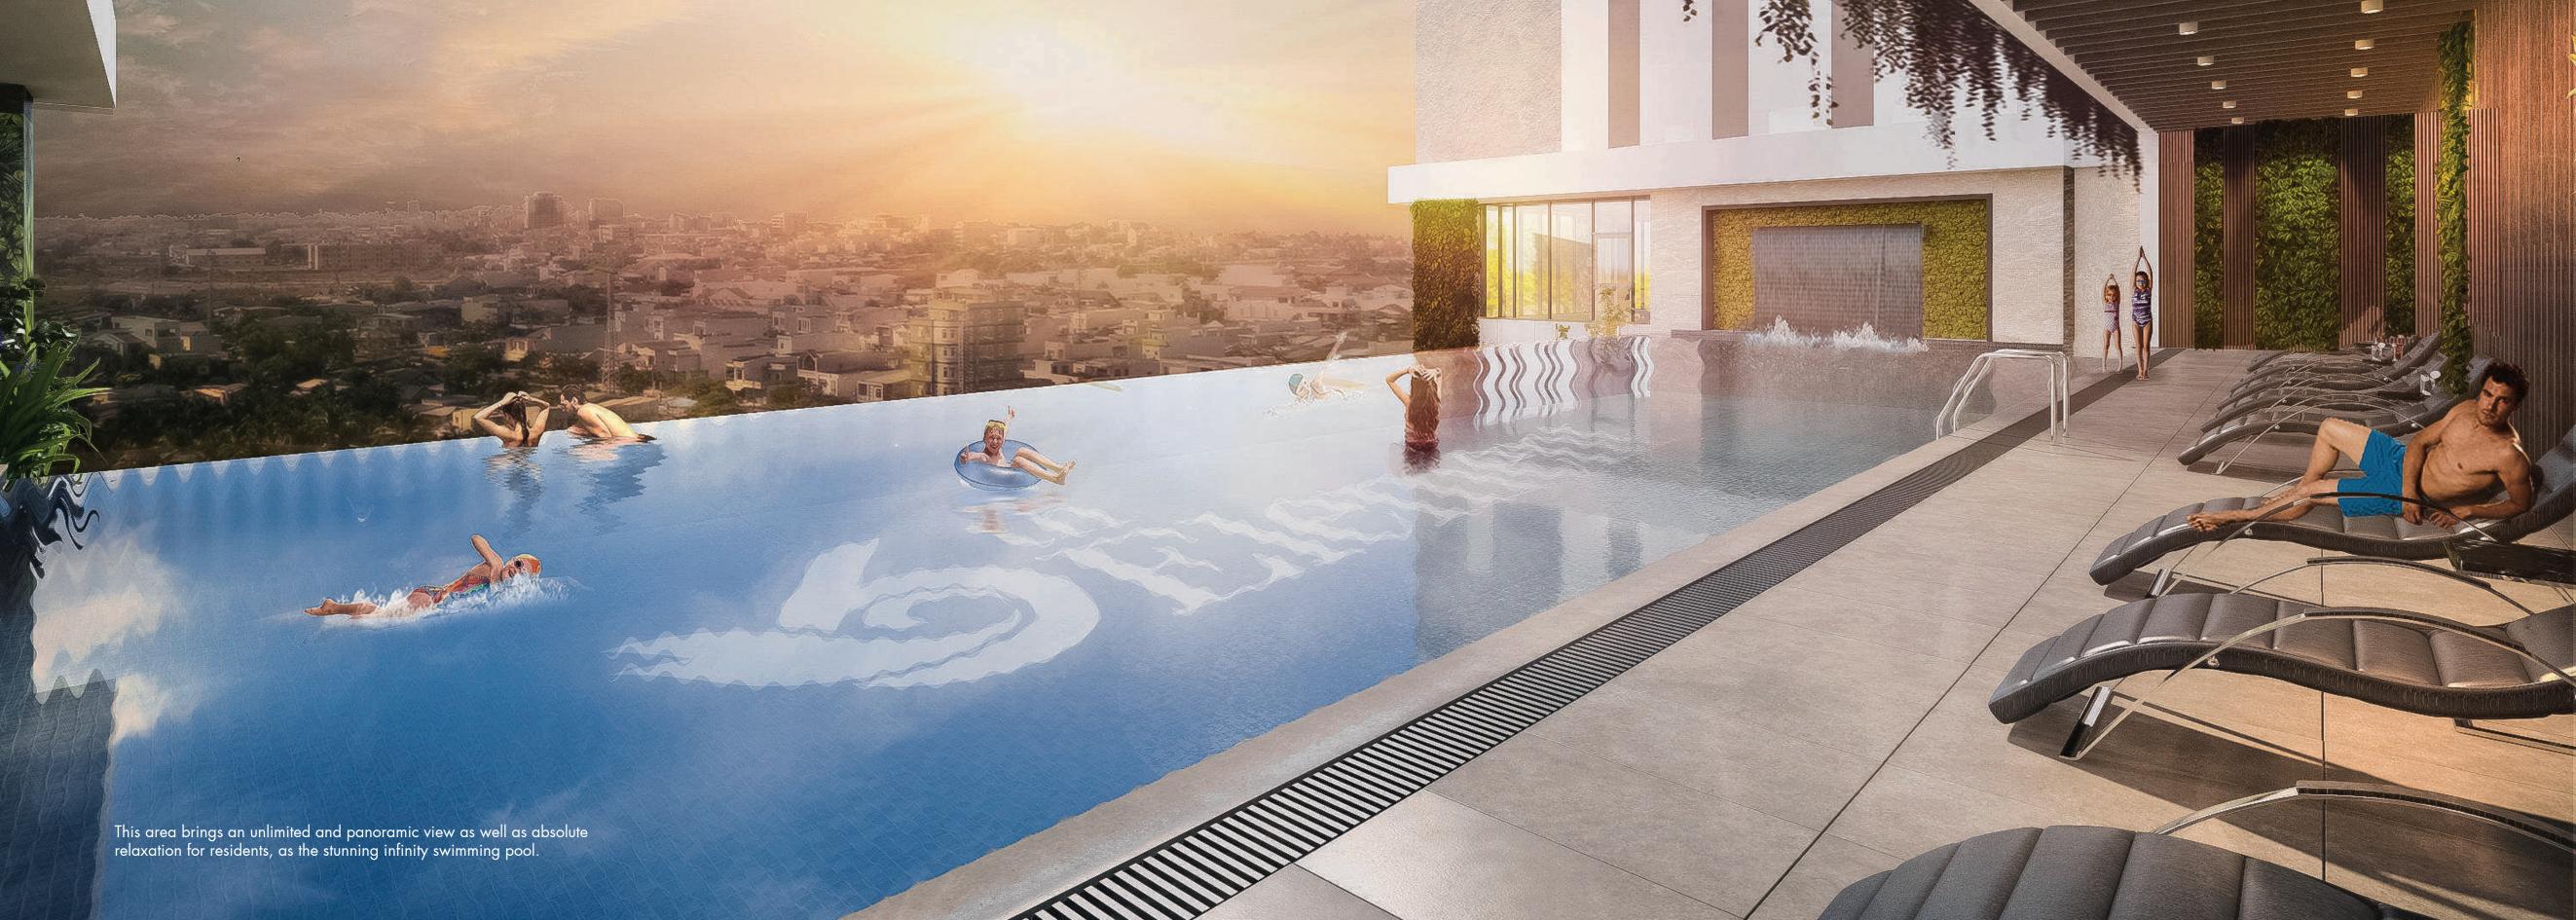

### **UTILITIES FOR** PHYSICAL ENHANCEMENT

- 45. Infinity swimming pool
- 46. Children's swimming pool
- 47. Aquagym
- 48. Four-seasond swimming pool
- 49. Gym room
- 50. Outdoor activity area
- 51. Rock-Climbing wall
- 52. Basketball practicing ground 53. Topographical skating area

## SKY - BAR

A perfect space with unlimited vision, residents can view city life activities both in daylight and at night from the highest position of **6th Element** building.

**6th Element** is the place where modern life values are elevated to a new level, where residents can begin new relationships and calm the soul, in an absolutely quiet space.