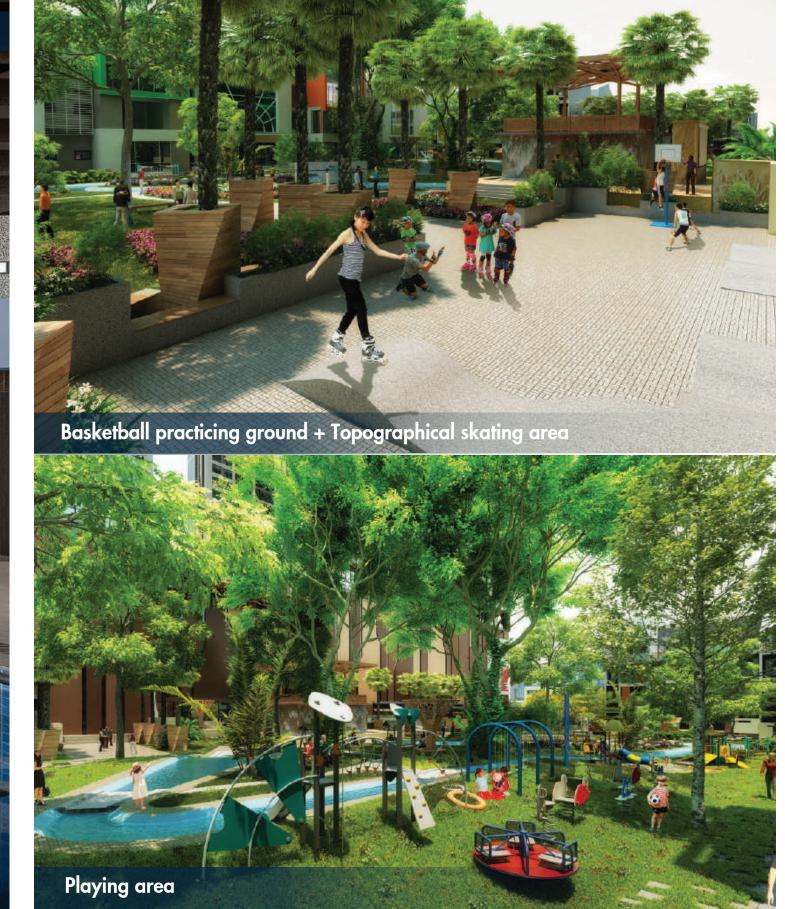

## **W** UTILITIES FOR CHILDREN

- 31. School
- 32. Playing area
- 33. Artificial sand area
- 34. Roundabout children's slide
- 35. Moving crystal hill
- 36. Balance rope ladder
- 37. Trampoline
- 38. Playing area for children under the age of five
- 39. Creative ground
- 40. Swing

### **UTILITIES FOR** PHYSICAL ENHANCEMENT

- 45. Infinity swimming pool
- 46. Children's swimming pool
- 47. Aquagym
- 48. Four-seasond swimming pool
- 49. Gym room
- 50. Outdoor activity area
- 51. Rock-Climbing wall
- 52. Basketball practicing ground 53. Topographical skating area