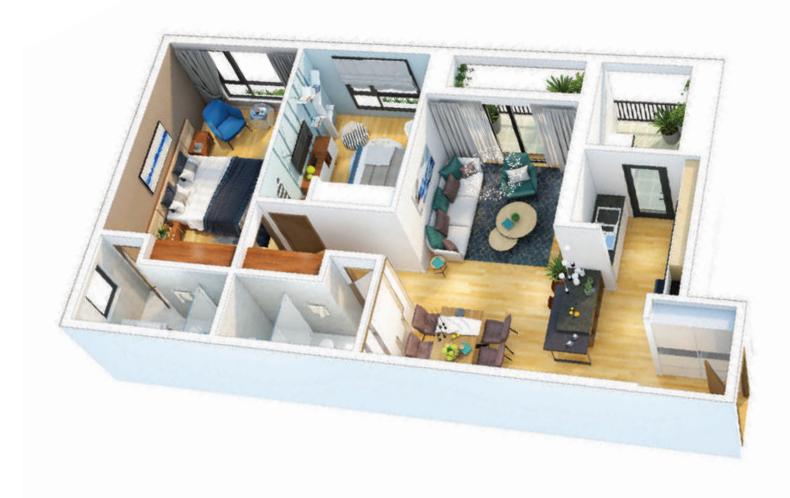

## 3 BEDROOM APARTMENT

With impeccable design, generous space which is full of natural light, its interior and landscape cleverly arranged to create a cozy and luxurious space, this is an excellent apartment for a happy family.

The harmony between smart interior, modern space, and exquisite design - this is the ideal space to create the memories of family life.

With modern design, airy space, natural sunlight and breeze, this is a home of your own where happy memories can begin.