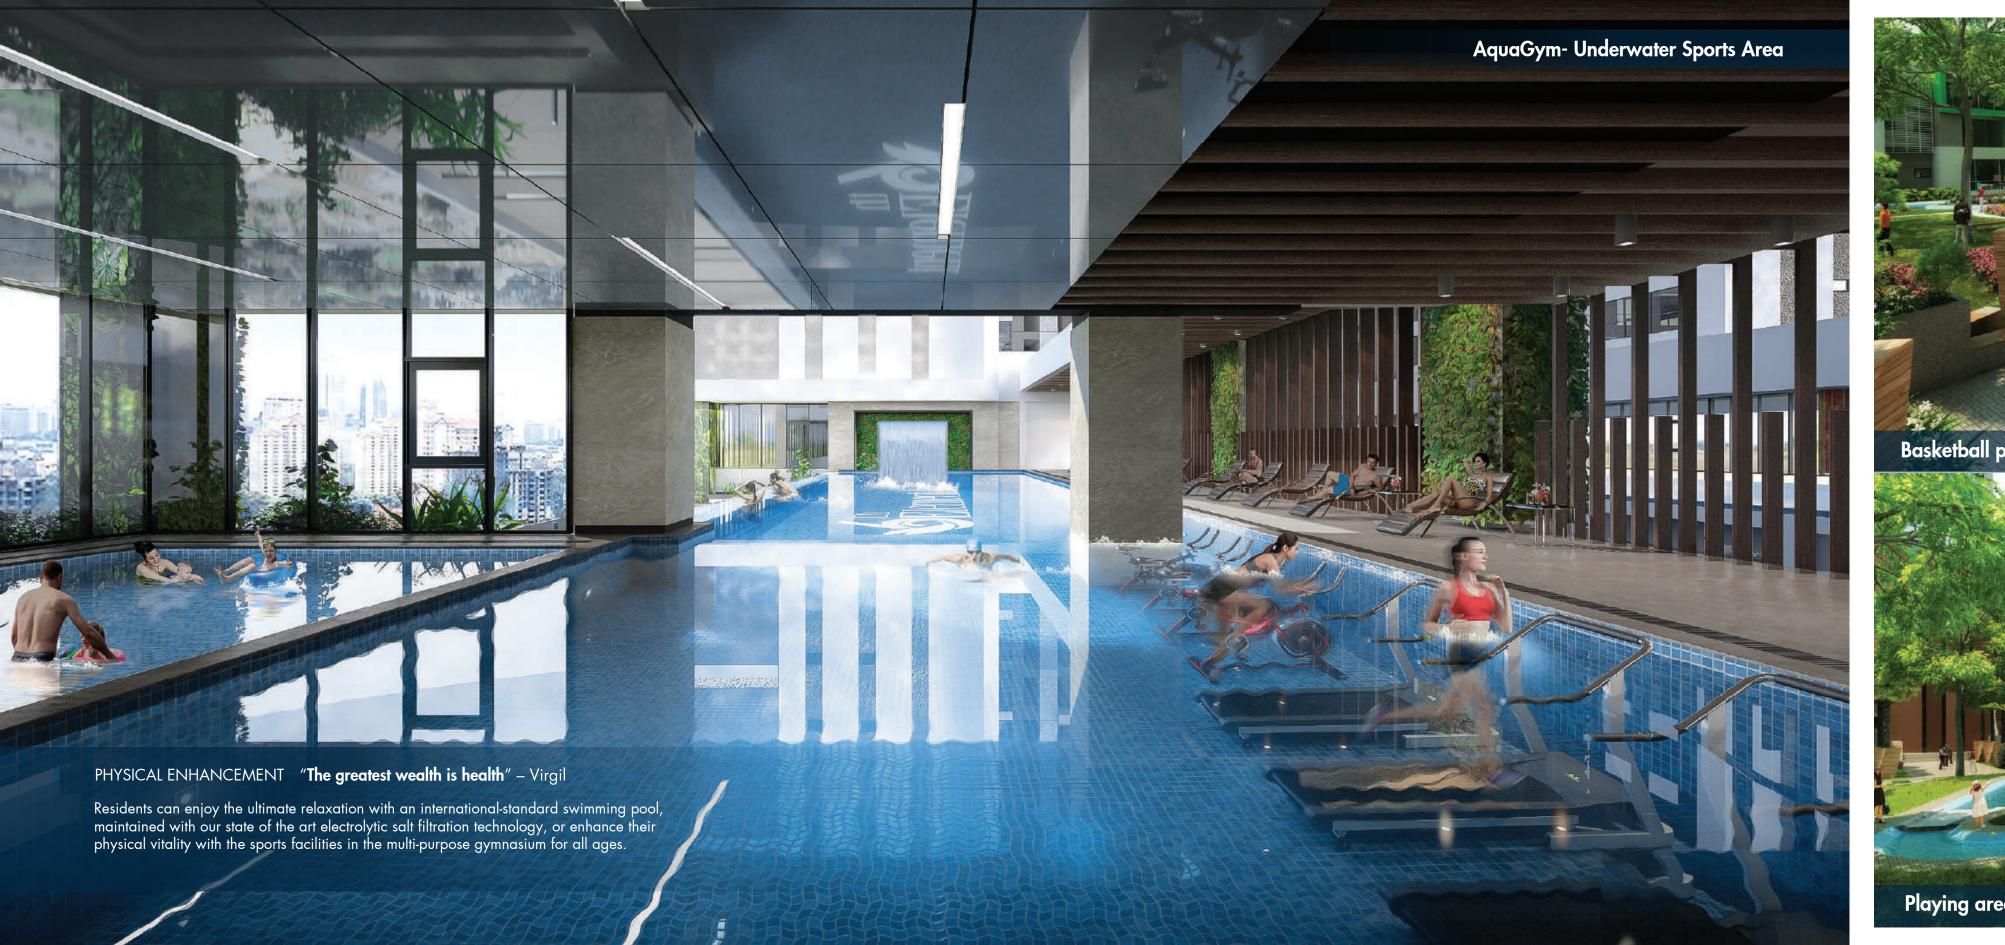

### **UTILITIES FOR** PHYSICAL ENHANCEMENT

- 45. Infinity swimming pool
- 46. Children's swimming pool
- 47. Aquagym
- 48. Four-seasond swimming pool
- 49. Gym room
- 50. Outdoor activity area
- 51. Rock-Climbing wall
- 52. Basketball practicing ground 53. Topographical skating area