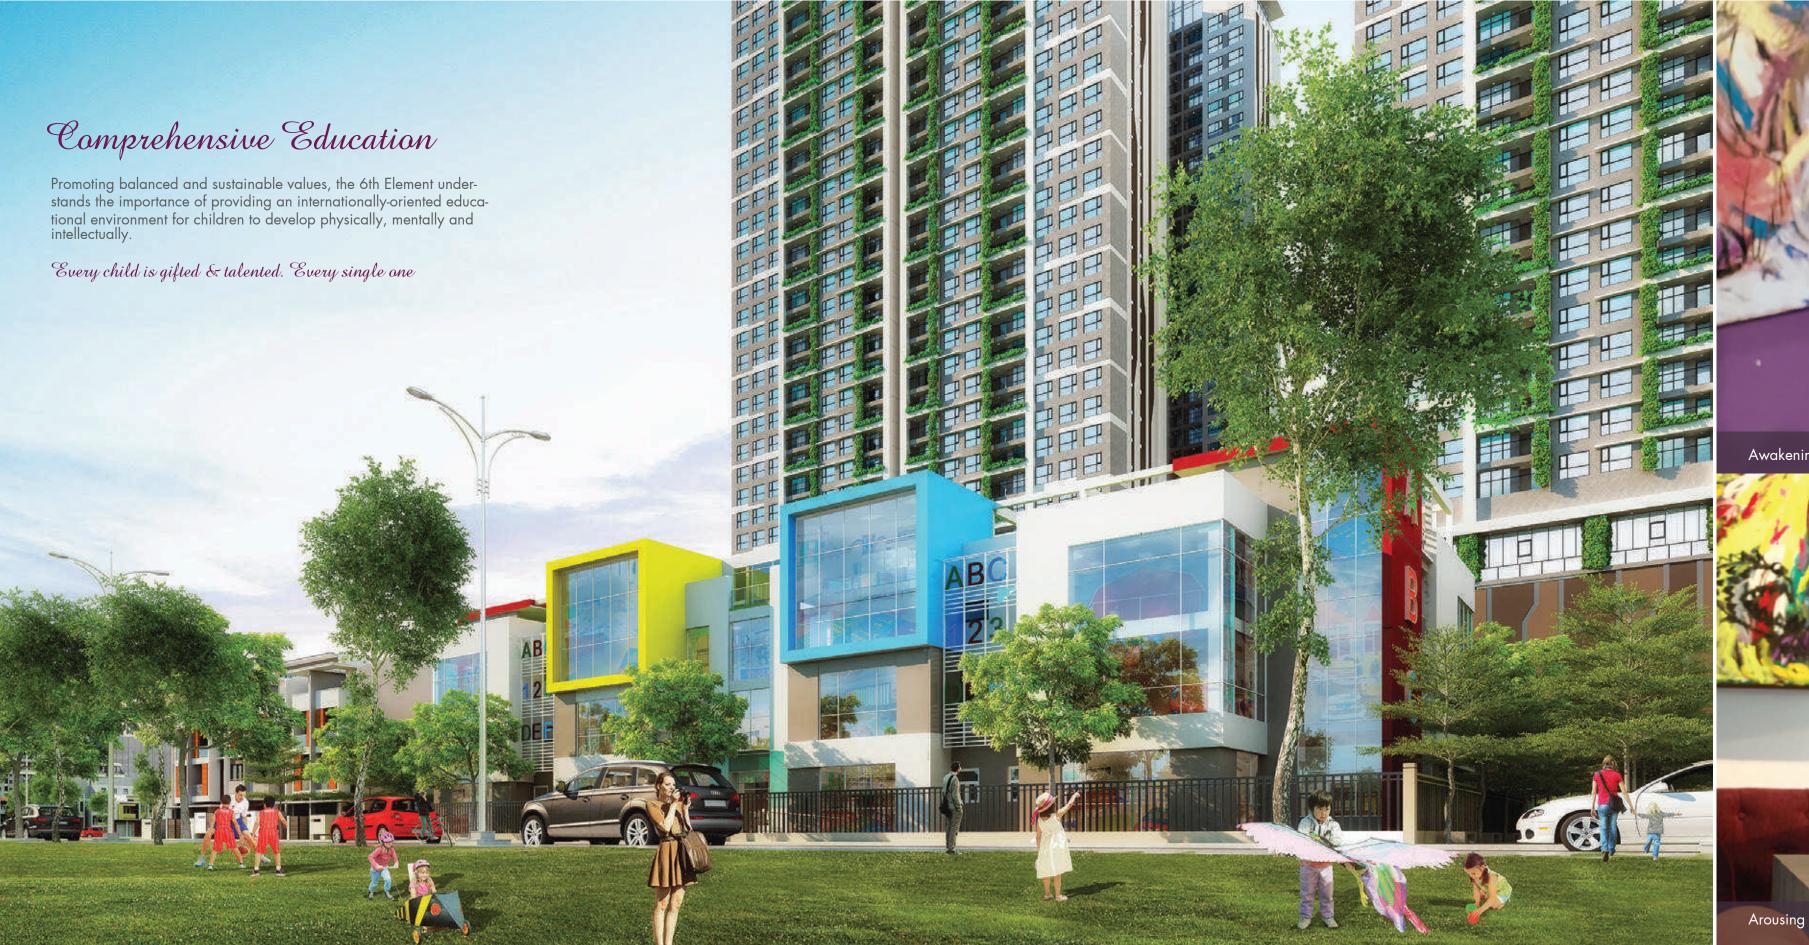

## **W** UTILITIES FOR CHILDREN

- 31. School
- 32. Playing area
- 33. Artificial sand area
- 34. Roundabout children's slide
- 35. Moving crystal hill
- 36. Balance rope ladder
- 37. Trampoline
- 38. Playing area for children under the age of five
- 39. Creative ground
- 40. Swing