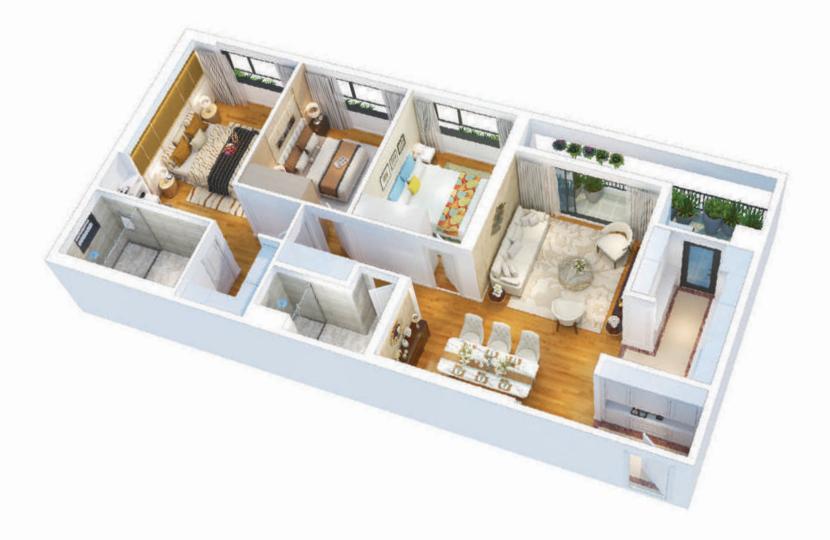

## 3 BEDROOM APARTMENT

With impeccable design, generous space which is full of natural light, its interior and landscape cleverly arranged to create a cozy and luxurious space, this is an excellent apartment for a happy family.

The harmony between smart interior, modern space, and exquisite design - this is the ideal space to create the memories of family life.

With modern design, airy space, natural sunlight and breeze, this is a home of your own where happy memories can begin.