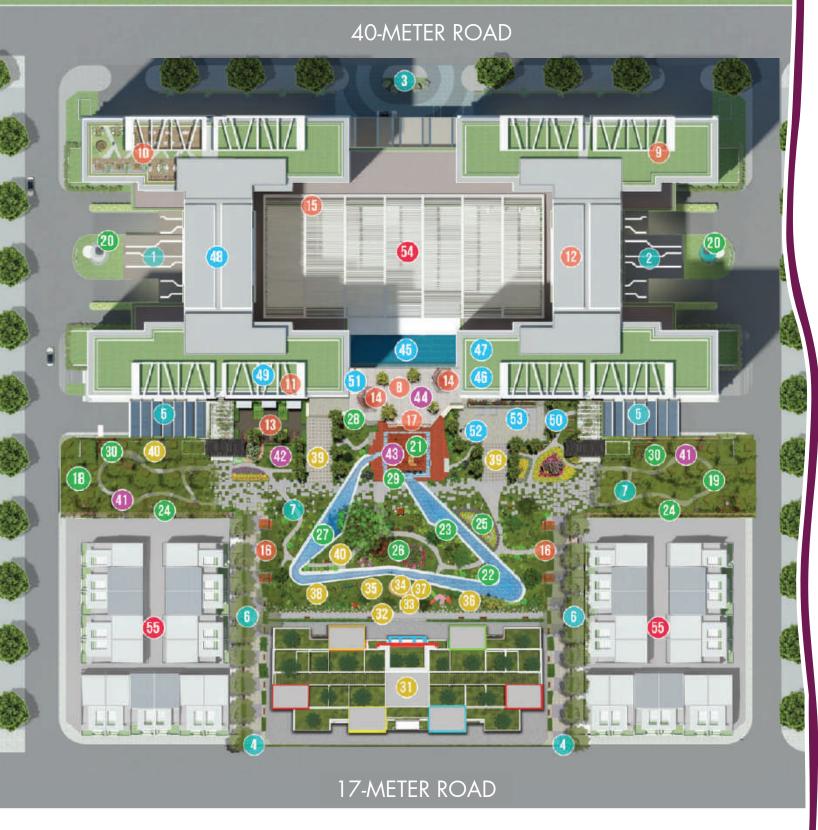

### \*\* TRAFFIC

- 1. Melody hall
- 2. Diamond hall
- 3. Commercial Center hall
- 4. Security gateway
- 5. Tunnel entrance
- 6. Bang Dai Loan road axis
- 7. Inner walking road

### **UTILITIES FOR** COMMUNITY CONNECTIVITY

- 8. Community square
- 9. Co-working space
- 10. Skybar
- 11. Wine cellar
- 12. 6th Element theater
- 13. BBQ Garden
- 14. Technology tree
- 15. Community activity room
- 16. Bicycle parking area
- 17. Public display screen

## **W** UTILITIES FOR LANDSCAPE

- 18. Hoa Ban gate
- 19. Hoang Yen gate
- 20. Project iconic landscape 21. Vong Canh estrade
- 22. Stone garden 23. Fountain
- 24. Spice garden
- 25. Herb garden
- 26. Tropical garden
- 27. Circulation stream
- 28. Artistic relief
- 29. Overflowing waterfall
- 30. Rest hut

Others

Utilities for children

Utilities for physical

enhancement 2

## **W** UTILITIES FOR CHILDREN

- 31. School
- 32. Playing area
- 33. Artificial sand area
- 34. Roundabout children's slide
- 35. Moving crystal hill
- 36. Balance rope ladder
- 37. Trampoline
- 38. Playing area for children under the age of five
- 39. Creative ground
- 40. Swing

## **W** UTILITIES FOR

**ELDERLY** 

- 41. Stone chessboard
- 42. Relaxing tables and chairs
- 43. Meditation and yoga area
- 44. Nourishment area

### **UTILITIES FOR** PHYSICAL ENHANCEMENT

- 45. Infinity swimming pool
- 46. Children's swimming pool
- 47. Aquagym
- 48. Four-seasond swimming pool
- 49. Gym room
- 50. Outdoor activity area
- 51. Rock-Climbing wall
- 52. Basketball practicing ground 53. Topographical skating area

## THERS

- 54. Commercial Center
- 55. Adjacent villa & Shophouse