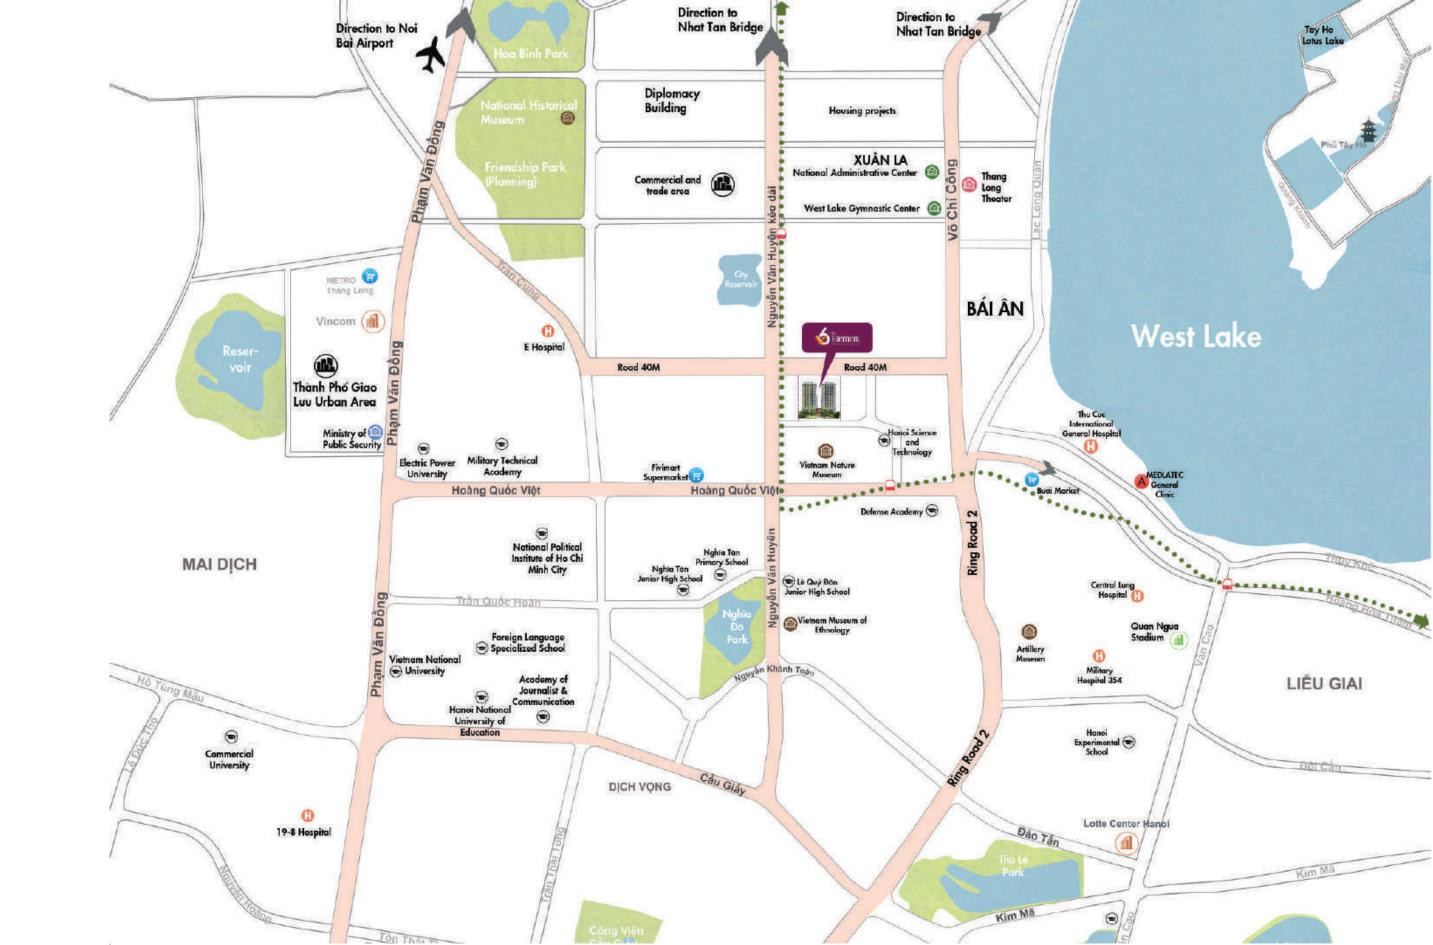

# Prime intersectional position

Lying within the new urban area to the west of West Lake, the last pearl of Hanoi with the combination of the financial-commercial-cultural centers: Skyscraper City, Ministry of Foreign Affairs, Starlake,..., **6th Element** boasts the most desirable and beautiful location in the North West of Hanoi.

Located on Nguyen Van Huyen street, and a 40-meter road segment which connects the two ring road axes to the center of the area, **6th Element** treats you with the most modern transportation system, right next to you on subway line 2. From **6th Element**, residents can move easily to many key areas within and outside of the city.

5min Reservoir • C3 Station, Metro Line 2 Noi Bai International Airport

Flexible infrastructure with a system of international school, hospital, supermarket and utilities

Utilities for landscape

Utilities for the elderly