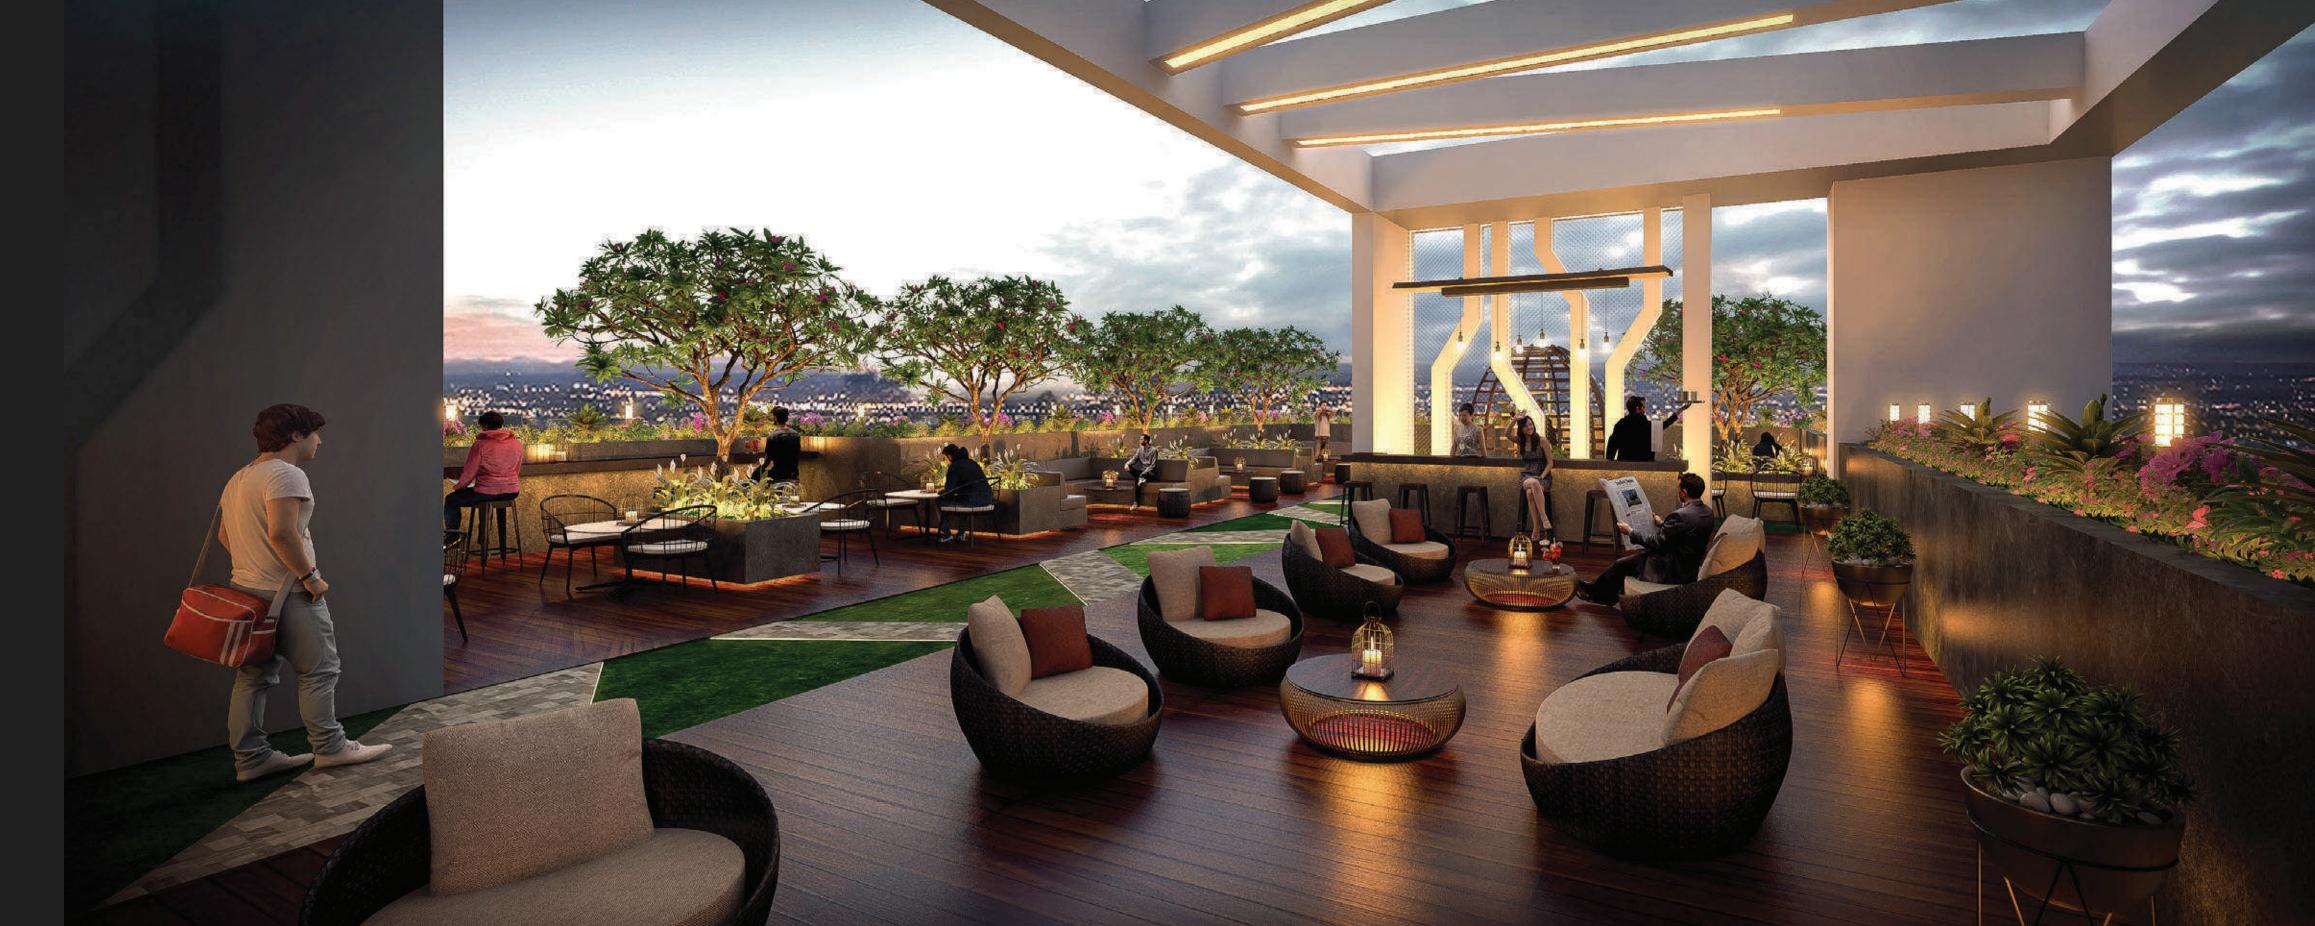

## SKY - BAR

A perfect space with unlimited vision, residents can view city life activities both in daylight and at night from the highest position of **6th Element** building.

**6th Element** is the place where modern life values are elevated to a new level, where residents can begin new relationships and calm the soul, in an absolutely quiet space.