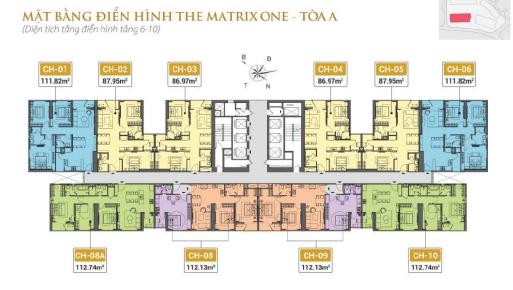

### APARTMENT LAYOUT

#### MĂT BẰNG ĐIỂN HÌNH THE MATRIX ONE - TÒA A (Diện tích tổng điển hình tổng 31-35)