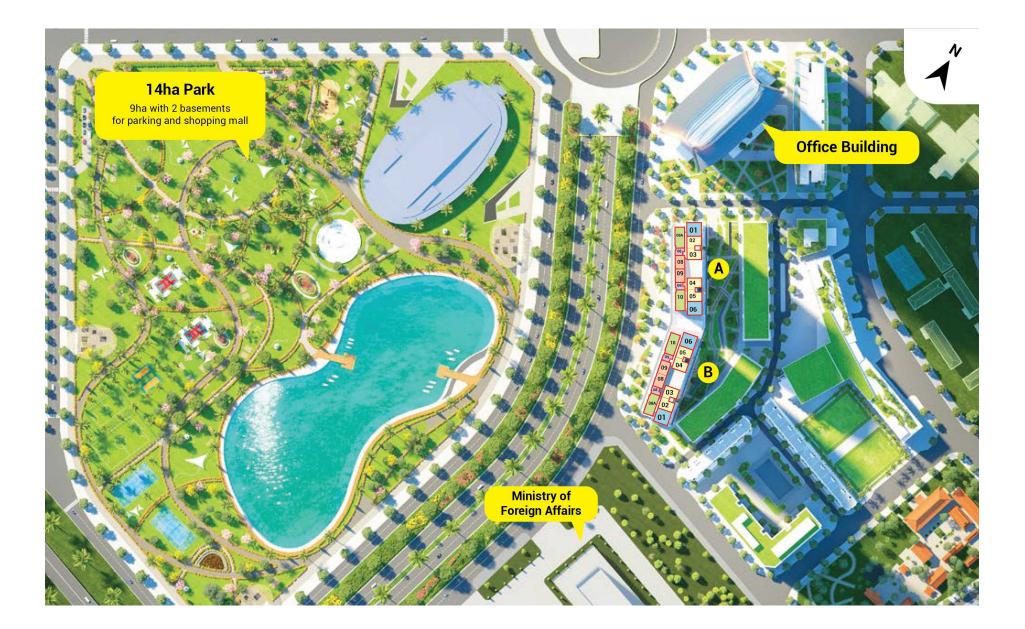

# The Matrix One

| Building  | Block A | Gross A |
|-----------|---------|---------|
| Floor     | 33      | Net Siz |
| Unit No   | 03      | View    |
| Bedrooms  | 2       | Directi |
| Bathrooms | 2       | Status  |
|           |         |         |

THE MATRIX Le Quang Dao – Me Tri, Nam Tu Liem, Ha Noi

95.4 ss Area 88.4 Size NE ction Only Foreigner

| Total (incl VAT + MF) | \$ 257,686 |
|-----------------------|------------|
| Ownership 5%          | \$ 11,499  |
| Handover 25%          | \$ 69,107  |
| 5th 10%               | \$ 25,297  |
| 4th 10%               | \$ 25,297  |
| 3rd 10%               | \$ 25,297  |
| 2nd 10%               | \$ 25,297  |
| 1st 30%               | \$ 71,599  |
| Deposit               | \$ 4,292   |