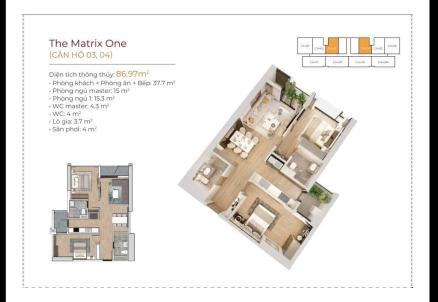

### Block A, 33-03

95.4m2 | 88.4m2 | 2Bed

# The Matrix One

| Building  | Block A | Gross A |
|-----------|---------|---------|
| Floor     | 33      | Net Siz |
| Unit No   | 03      | View    |
| Bedrooms  | 2       | Directi |
| Bathrooms | 2       | Status  |
|           |         |         |

THE MATRIX Le Quang Dao – Me Tri, Nam Tu Liem, Ha Noi

95.4 ss Area 88.4 Size NE ction Only Foreigner

| Total (incl VAT + MF) | \$ 257,686 |
|-----------------------|------------|
| Ownership 5%          | \$ 11,499  |
| Handover 25%          | \$ 69,107  |
| 5th 10%               | \$ 25,297  |
| 4th 10%               | \$ 25,297  |
| 3rd 10%               | \$ 25,297  |
| 2nd 10%               | \$ 25,297  |
| 1st 30%               | \$ 71,599  |
| Deposit               | \$ 4,292   |