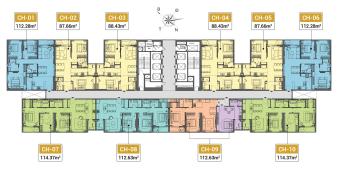

### APARTMENT LAYOUT

#### MĂT BẰNG ĐIỂN HÌNH THE MATRIX ONE - TÒA A (Diện tích tổng điển hình tổng 31-35)