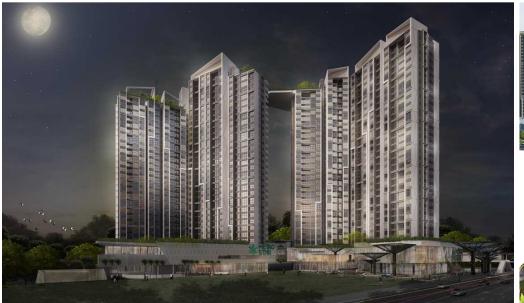

## TẨNG TRỆT

- OI GA METRO SỐ 10 KẾT NỔI TRỰC TIẾP VÀO TẦNG 2 TÒA NHÀ
- CÂU VƯỢT BẰNG NGANG QUA CÔNG VIỆN- XLHN VÀO GA METRO.
- CÁU SKY BRIDGE CAO ĐỘ TẨNG 30 BẨNG KÍNH NỐI 2 TỘA THẤP, VIEW NGẨM SỐNG SÁI GÒN
- QUẢNG TRƯỚNG TRƯỜNG TRƯỚC BLOCK SỐ 1
- QUẨNG TRƯỜNG TRƯỜNG TRƯỚC BLOCK SỐ 2
- O VƯỚN TREO TẨNG TRÊT
- HÀNH LANG VƯỚN CÂY XANH
- DẠI LỘ CÂY XANH
- HONG GIAN SƯ KIỆN, SINH HOẠT NHỚM