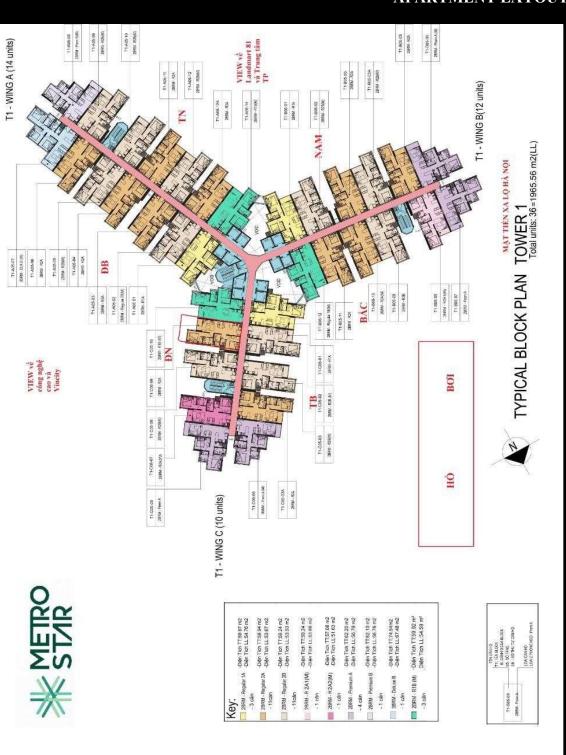

**Tower 1 - Wing A, 26-03A** 

58.9m2 | 53.7m2 | 2Bed

49 Triệu(incl VAT) | 2.86 Tỷ(incl VAT)

| Metro Star                                                           |                  |            |         | Deposit                 | 50.00 Triệu |
|----------------------------------------------------------------------|------------------|------------|---------|-------------------------|-------------|
| Building                                                             | Tower 1 - Wing A | Gross Area | 58.9    | 1st 15%                 | 380 Triệu   |
| Floor                                                                | 26               | Net Size   | 53.7    | 2nd 15%                 | 430 Triệu   |
|                                                                      |                  |            |         | 3rd 10%                 | 286 Triệu   |
| Unit No                                                              | 03A              | View       |         | 4th 10%                 | 286 Triệu   |
| Bedrooms                                                             | 2                | Direction  |         | 5th 10%                 | 286 Triệu   |
| Bathrooms                                                            | 2                | Status     | For All | 6th 10%                 | 286 Triệu   |
|                                                                      |                  |            |         | Handover 25%            | 783 Triệu   |
|                                                                      |                  |            |         | Ownership 5%            | 130 Triệu   |
|                                                                      |                  |            |         | Total (incl VAT + MF)   | 2.92 Tỷ     |
| <b>KETIR</b> 360 Ha Noi Highway, Phuoc Long A Ward, District 9, HCMC |                  |            |         | Expect payment schedule | 01/10/2019  |