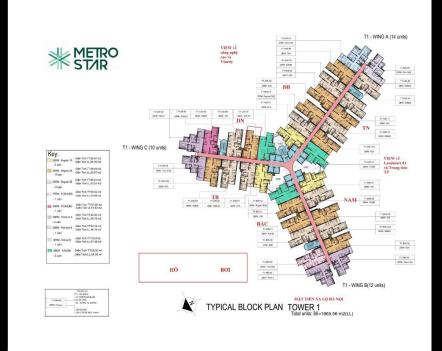

**Tower 1 - Wing A, 26-03A** 

58.9m2 | 53.7m2 | 2Bed

49 Triệu(incl VAT) | 2.86 Tỷ(incl VAT)

| Metro Star                                                           |                  |            |         | Deposit                 | 50.00 Triệu |
|----------------------------------------------------------------------|------------------|------------|---------|-------------------------|-------------|
| Building                                                             | Tower 1 - Wing A | Gross Area | 58.9    | 1st 15%                 | 380 Triệu   |
| Floor                                                                | 26               | Net Size   | 53.7    | 2nd 15%                 | 430 Triệu   |
|                                                                      |                  |            |         | 3rd 10%                 | 286 Triệu   |
| Unit No                                                              | 03A              | View       |         | 4th 10%                 | 286 Triệu   |
| Bedrooms                                                             | 2                | Direction  |         | 5th 10%                 | 286 Triệu   |
| Bathrooms                                                            | 2                | Status     | For All | 6th 10%                 | 286 Triệu   |
|                                                                      |                  |            |         | Handover 25%            | 783 Triệu   |
|                                                                      |                  |            |         | Ownership 5%            | 130 Triệu   |
|                                                                      |                  |            |         | Total (incl VAT + MF)   | 2.92 Tỷ     |
| <b>KETIR</b> 360 Ha Noi Highway, Phuoc Long A Ward, District 9, HCMC |                  |            |         | Expect payment schedule | 01/10/2019  |