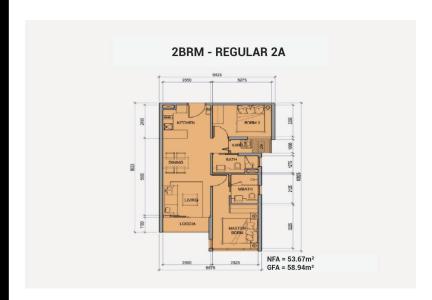

**Tower 1 - Wing A, 26-03A** 

58.9m2 | 53.7m2 | 2Bed

49 Triệu(incl VAT) | 2.86 Tỷ(incl VAT)

| Metro Star                                                           |                  |            |         | Deposit                 | 50.00 Triệu |
|----------------------------------------------------------------------|------------------|------------|---------|-------------------------|-------------|
| Building                                                             | Tower 1 - Wing A | Gross Area | 58.9    | 1st 15%                 | 380 Triệu   |
| Floor                                                                | 26               | Net Size   | 53.7    | 2nd 15%                 | 430 Triệu   |
|                                                                      |                  |            |         | 3rd 10%                 | 286 Triệu   |
| Unit No                                                              | 03A              | View       |         | 4th 10%                 | 286 Triệu   |
| Bedrooms                                                             | 2                | Direction  |         | 5th 10%                 | 286 Triệu   |
| Bathrooms                                                            | 2                | Status     | For All | 6th 10%                 | 286 Triệu   |
|                                                                      |                  |            |         | Handover 25%            | 783 Triệu   |
|                                                                      |                  |            |         | Ownership 5%            | 130 Triệu   |
|                                                                      |                  |            |         | Total (incl VAT + MF)   | 2.92 Tỷ     |
| <b>KETIR</b> 360 Ha Noi Highway, Phuoc Long A Ward, District 9, HCMC |                  |            |         | Expect payment schedule | 01/10/2019  |