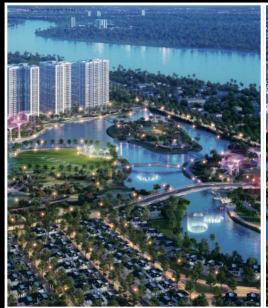

## **Vinhomes Grand Park**

| Building  | The Origami - S9.02 | Gross Area | 70.3    |
|-----------|---------------------|------------|---------|
| Floor     | 12                  | Net Size   | 64.4    |
| Unit No   | 13                  | View       |         |
| Bedrooms  | 2                   | Direction  |         |
| Bathrooms | 2                   | Status     | For All |
|           |                     |            |         |