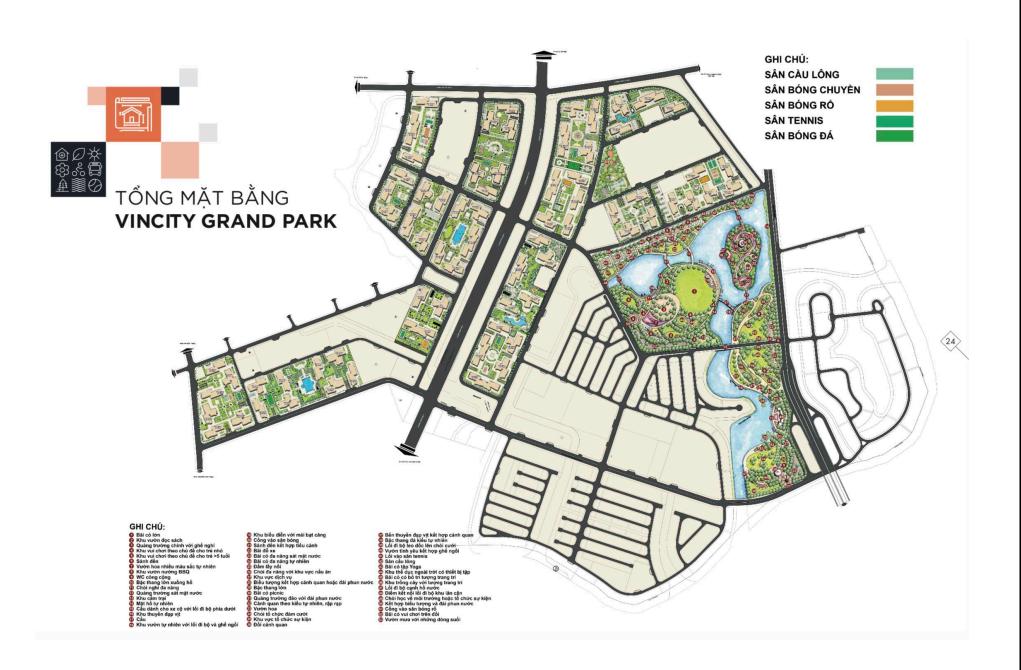

## GENERAL LAYOUT OF PROJECT

Origami S9.02

Tâng 3-19, 21-30

CH13 - 2PN+1

64.4m2 (TT) 70.3m2 (Tim)