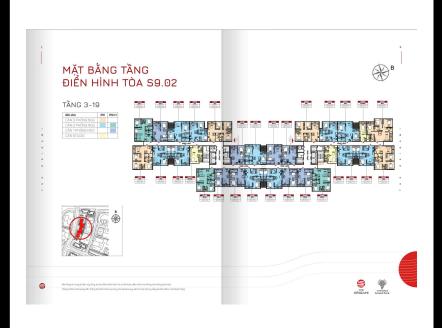

The Origami - S9.02, 12-13

70.3m2 | 64.4m2 | 2Bed

52 Triệu(incl VAT) | 3.65 Tỷ(incl VAT)

## **Vinhomes Grand Park**

| Building  | The Origami - S9.02 | Gross Area | 70.3    |
|-----------|---------------------|------------|---------|
| Floor     | 12                  | Net Size   | 64.4    |
| Unit No   | 13                  | View       |         |
| Bedrooms  | 2                   | Direction  |         |
| Bathrooms | 2                   | Status     | For All |
|           |                     |            |         |

## GENERAL LAYOUT OF PROJECT

Origami S9.02

Tâng 3-19, 21-30

CH13 - 2PN+1

64.4m2 (TT) 70.3m2 (Tim)