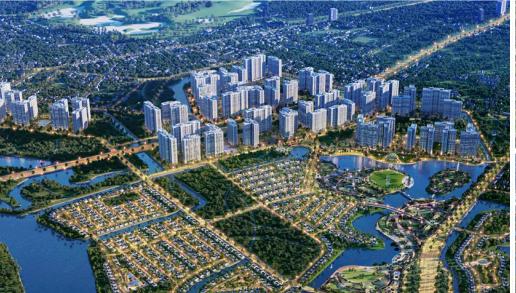

## **Vinhomes Grand Park**

| Building  | The Origami - S9.02 | Gross Area | 70.3    |
|-----------|---------------------|------------|---------|
| Floor     | 12                  | Net Size   | 64.4    |
| Unit No   | 13                  | View       |         |
| Bedrooms  | 2                   | Direction  |         |
| Bathrooms | 2                   | Status     | For All |
|           |                     |            |         |