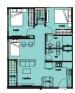

The Origami - S9.02, 12-13

70.3m2 | 64.4m2 | 2Bed

52 Triệu(incl VAT) | 3.65 Tỷ(incl VAT)

## **Vinhomes Grand Park**

| Building  | The Origami - S9.02 | Gross Area | 70.3    |
|-----------|---------------------|------------|---------|
| Floor     | 12                  | Net Size   | 64.4    |
| Unit No   | 13                  | View       |         |
| Bedrooms  | 2                   | Direction  |         |
| Bathrooms | 2                   | Status     | For All |
|           |                     |            |         |

## GENERAL LAYOUT OF PROJECT

Origami S9.02

Tâng 3-19, 21-30

CH13 - 2PN+1

64.4m2 (TT) 70.3m2 (Tim)