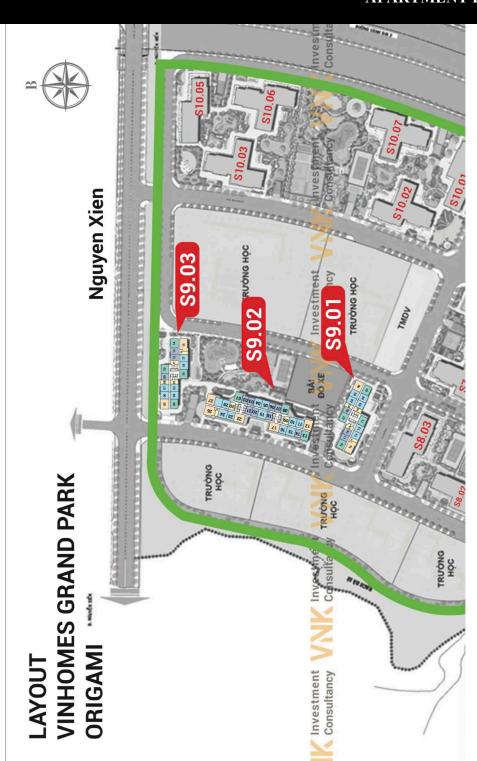

The Origami - S9.02, 12-13

70.3m2 | 64.4m2 | 2Bed

52 Triệu(incl VAT) | 3.65 Tỷ(incl VAT)

## **Vinhomes Grand Park**

| Building  | The Origami - S9.02 | Gross Area | 70.3    |
|-----------|---------------------|------------|---------|
| Floor     | 12                  | Net Size   | 64.4    |
| Unit No   | 13                  | View       |         |
| Bedrooms  | 2                   | Direction  |         |
| Bathrooms | 2                   | Status     | For All |
|           |                     |            |         |

## GENERAL LAYOUT OF PROJECT

Origami S9.02

Tâng 3-19, 21-30

CH13 - 2PN+1

64.4m2 (TT) 70.3m2 (Tim)