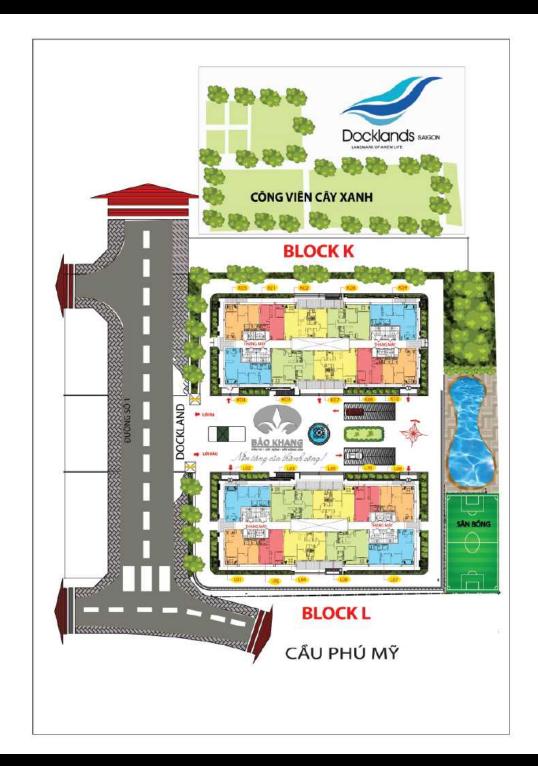

u My Bridge |
| Bedrooms  | 3       | Direction  | S             |
| Bathrooms | 2       | Status     | For All       |

| Deposit                 | 100.00 Triệu |
|-------------------------|--------------|
| 1st 40%                 | 2.28 Tỷ      |
| Handover 60%            | 3.67 Tỷ      |
| Total (incl VAT + MF)   | 6.05 Tỷ      |
| Expect payment schedule | 10/05/2019   |



# HUỲNH THỊ NHƯ PHƯỢNG

Phone: 097 327 0483

Email:

phuonghuynh52pt@gmail.co

#### **PROPLINK**

3rd Floor, No. 30 Nguyen Co Thach Str., Sala New City, Dist. 2, HCM City

99 Nguyen Thi Thap Street, Tan Phu Ward, District 7, HCMC, Viet Nam

Information is for reference only. Developer will provice exact information when Client signs contracts with Developer.

### GENERAL LAYOUT OF PROJECT



#### APARTMENT LAYOUT







3Br

Gross size: 125,30 m2 Net size: 122,70 m2

Unit code: K03; K08; L03; L08