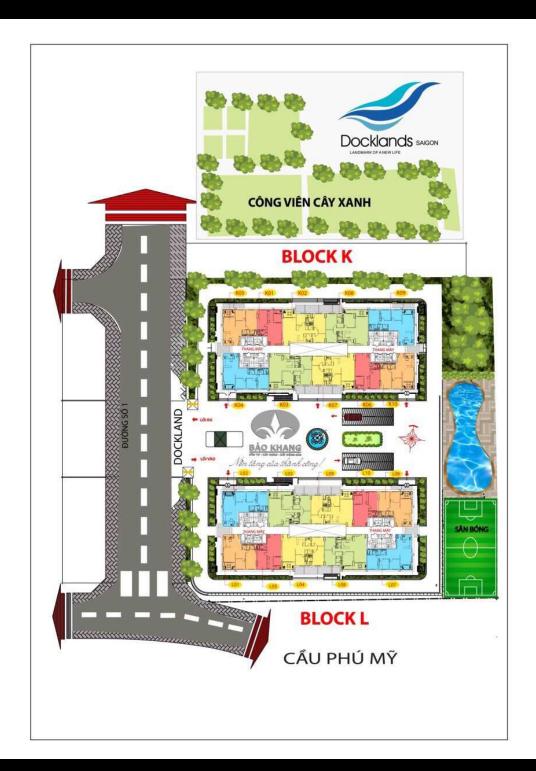

08      | View       | Phu My Bridge |
| Bedrooms  | 3       | Direction  | S             |
| Bathrooms | 2       | Status     | For All       |

| Deposit                 | 100.00 Triệu |
|-------------------------|--------------|
| 1st 40%                 | 2.28 Tỷ      |
| Handover 60%            | 3.67 Tỷ      |
| Total (incl VAT + MF)   | 6.05 Tỷ      |
| Expect payment schedule | 10/05/2019   |



# HUỲNH THỊ NHƯ PHƯỢNG

Phone: 097 327 0483

Email:

phuonghuynh52pt@gmail.co

#### **PROPLINK**

3rd Floor, No. 30 Nguyen Co Thach Str., Sala New City, Dist. 2, HCM City

99 Nguyen Thi Thap Street, Tan Phu Ward, District 7, HCMC, Viet Nam

Information is for reference only. Developer will provice exact information when Client signs contracts with Developer.

### GENERAL LAYOUT OF PROJECT



#### APARTMENT LAYOUT







3Br

Gross size: 125,30 m2 Net size: 122,70 m2

Unit code: K03; K08; L03; L08