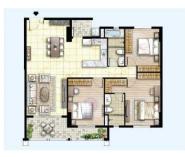

#### APARTMENT LAYOUT

3Br

Gross size: 125,30 m2 Net size: 122,70 m2

Unit code: K03; K08; L03; L08