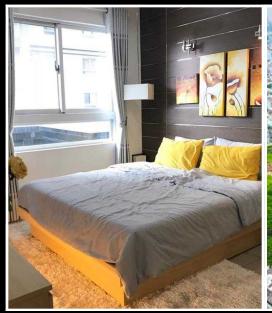

Block L, 13-08

130.0m2 | 122.7m2 | 3Bed

46 Triệu(incl VAT) | 5.94 Tỷ(incl VAT)

## **Docklands SaiGon**

| Building  | Block L | Gross Area | 130.0         |
|-----------|---------|------------|---------------|
| Floor     | 13      | Net Size   | 122.7         |
| Unit No   | 08      | View       | Phu My Bridge |
| Bedrooms  | 3       | Direction  | S             |
| Bathrooms | 2       | Status     | For All       |