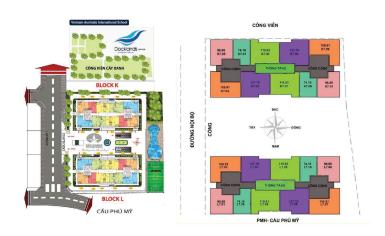

My Bridge |
| Bedrooms  | 3       | Direction  | S             |
| Bathrooms | 2       | Status     | For All       |

| Deposit                 | 100.00 Triệu |
|-------------------------|--------------|
| 1st 40%                 | 2.28 Tỷ      |
| Handover 60%            | 3.67 Tỷ      |
| Total (incl VAT + MF)   | 6.05 Tỷ      |
| Expect payment schedule | 10/05/2019   |



# HUỲNH THỊ NHƯ PHƯỢNG

Phone: 097 327 0483

Email:

phuonghuynh52pt@gmail.co

#### **PROPLINK**

3rd Floor, No. 30 Nguyen Co Thach Str., Sala New City, Dist. 2, HCM City

99 Nguyen Thi Thap Street, Tan Phu Ward, District 7, HCMC, Viet Nam

Information is for reference only. Developer will provice exact information when Client signs contracts with Developer.

### GENERAL LAYOUT OF PROJECT



#### APARTMENT LAYOUT







3Br

Gross size: 125,30 m2 Net size: 122,70 m2

Unit code: K03; K08; L03; L08