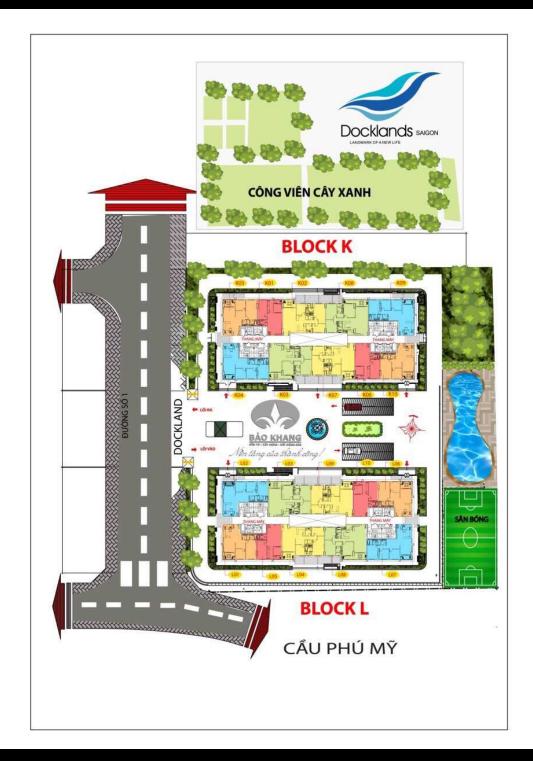

rooms | 2       | Status     | For All       |

| Handover 60%<br>Total (incl VAT + MF) | \$ 157,689<br>\$ 259,724 |
|---------------------------------------|--------------------------|
| Handover 60%                          | \$ 157,689               |
|                                       |                          |
| 1st 40%                               | \$ 97,742                |
| Deposit                               | \$ 4,292                 |



\$ 1,962(incl VAT) | \$ 255,086(incl VAT)

EDDY KO Phone: 097 102 2600 Email: eddy.ko@vnkic.vn

#### PROPLINK

3rd Floor, No. 30 Nguyen Co Thach Str., Sala New City, Dist. 2, HCM City

99 Nguyen Thi Thap Street, Tan Phu Ward, District 7, HCMC, Viet Nam

cklonds and a contract of the contract of the

## **GENERAL LAYOUT OF PROJECT**



## **APARTMENT LAYOUT**











Gross size: 125,30 m2 Net size: 122,70 m2

Unit code: K03; K08; L03; L08