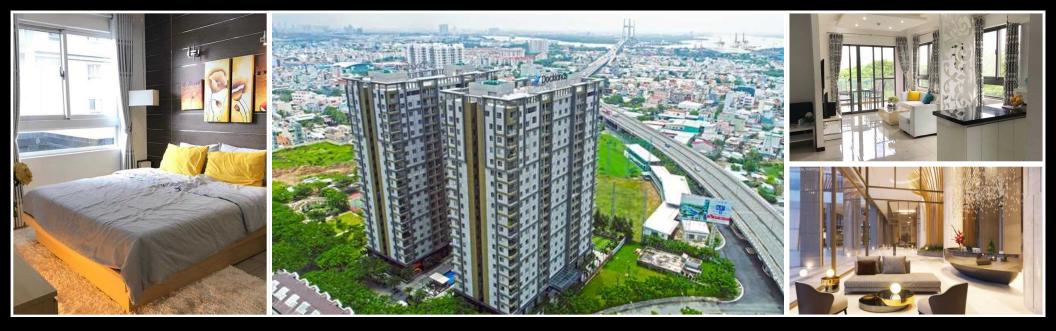

## Block L, 13-08

130.0m2 | 122.7m2 | 3Bed

# **Docklands SaiGon**

| Building  | Block L | Gross Area | 130.0         |
|-----------|---------|------------|---------------|
| Floor     | 13      | Net Size   | 122.7         |
| Unit No   | 08      | View       | Phu My Bridge |
| Bedrooms  | 3       | Direction  | S             |
| Bathrooms | 2       | Status     | For All       |