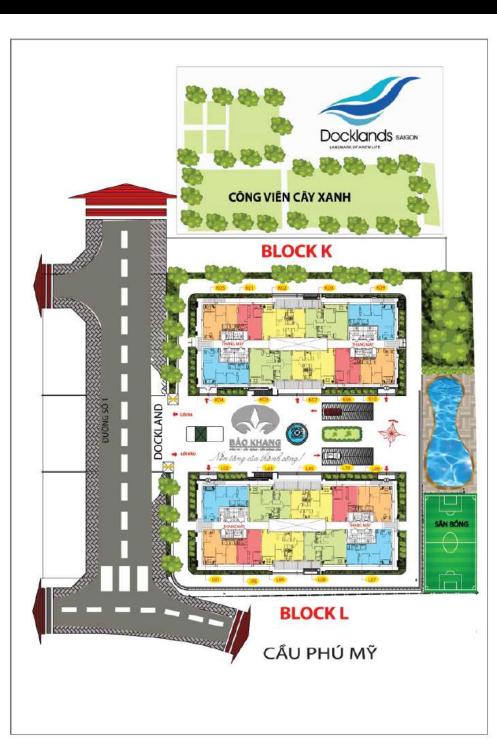

| For All       |

| Handover 60%<br>Total (incl VAT + MF) | \$ 157,689<br>\$ 259,724 |
|---------------------------------------|--------------------------|
| Handover 60%                          | \$ 157,689               |
|                                       |                          |
| 1st 40%                               | \$ 97,742                |
| Deposit                               | \$ 4,292                 |



\$ 1,962(incl VAT) | \$ 255,086(incl VAT)

EDDY KO Phone: 097 102 2600 Email: eddy.ko@vnkic.vn

#### PROPLINK

3rd Floor, No. 30 Nguyen Co Thach Str., Sala New City, Dist. 2, HCM City

99 Nguyen Thi Thap Street, Tan Phu Ward, District 7, HCMC, Viet Nam

cklonds and a contract of the contract of the

## **GENERAL LAYOUT OF PROJECT**



## **APARTMENT LAYOUT**











Gross size: 125,30 m2 Net size: 122,70 m2

Unit code: K03; K08; L03; L08