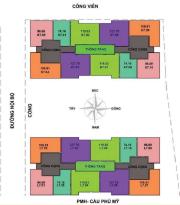

For All       |

| Handover 60%<br>Total (incl VAT + MF) | \$ 157,689<br>\$ 259,724 |
|---------------------------------------|--------------------------|
| Handover 60%                          | \$ 157,689               |
|                                       |                          |
| 1st 40%                               | \$ 97,742                |
| Deposit                               | \$ 4,292                 |



\$ 1,962(incl VAT) | \$ 255,086(incl VAT)

EDDY KO Phone: 097 102 2600 Email: eddy.ko@vnkic.vn

#### PROPLINK

3rd Floor, No. 30 Nguyen Co Thach Str., Sala New City, Dist. 2, HCM City

99 Nguyen Thi Thap Street, Tan Phu Ward, District 7, HCMC, Viet Nam

cklonds and a contract of the contract of the

## **GENERAL LAYOUT OF PROJECT**



## **APARTMENT LAYOUT**











Gross size: 125,30 m2 Net size: 122,70 m2

Unit code: K03; K08; L03; L08