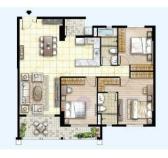

## **APARTMENT LAYOUT**

Gross size: 125,30 m2 Net size: 122,70 m2

Unit code: K03; K08; L03; L08