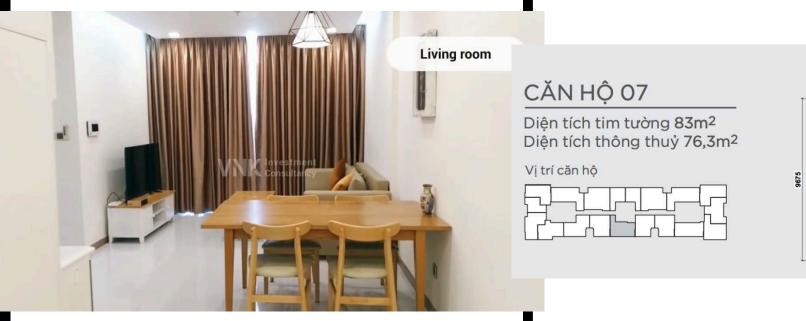

Resale P7-xx.07

Size: 83 m2 | 76.30 m2 | 02 Bed

Price: 309,013 USD

# **Vinhomes Central Park**

| Code         | RS20220462 | Handover              |                   |
|--------------|------------|-----------------------|-------------------|
| Building     | Park 7     | Handover<br>Condition |                   |
| No. of floor | 47         | Ownership             | SPA for foreigner |
| Floor        | High       | Status                |                   |
| Unit No      | 07         | Direction             |                   |
| Bedrooms     | 02         | View                  |                   |
| Bathrooms    | 02         |                       |                   |
|              |            |                       |                   |

## APPARTMENT IMAGE & LAYOUT