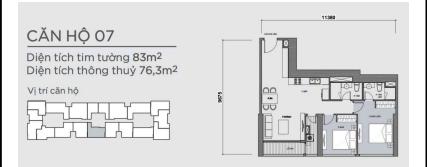

Resale P7-xx.07

Size: 83 m2 | 76.30 m2 | 02 Bed

Price: 309,013 USD

# **Vinhomes Central Park**

| Code         | RS20220462 | Handover              |                   |
|--------------|------------|-----------------------|-------------------|
| Building     | Park 7     | Handover<br>Condition |                   |
| No. of floor | 47         | Ownership             | SPA for foreigner |
| Floor        | High       | Status                |                   |
| Unit No      | 07         | Direction             |                   |
| Bedrooms     | 02         | View                  |                   |
| Bathrooms    | 02         |                       |                   |
|              |            |                       |                   |

## APPARTMENT IMAGE & LAYOUT