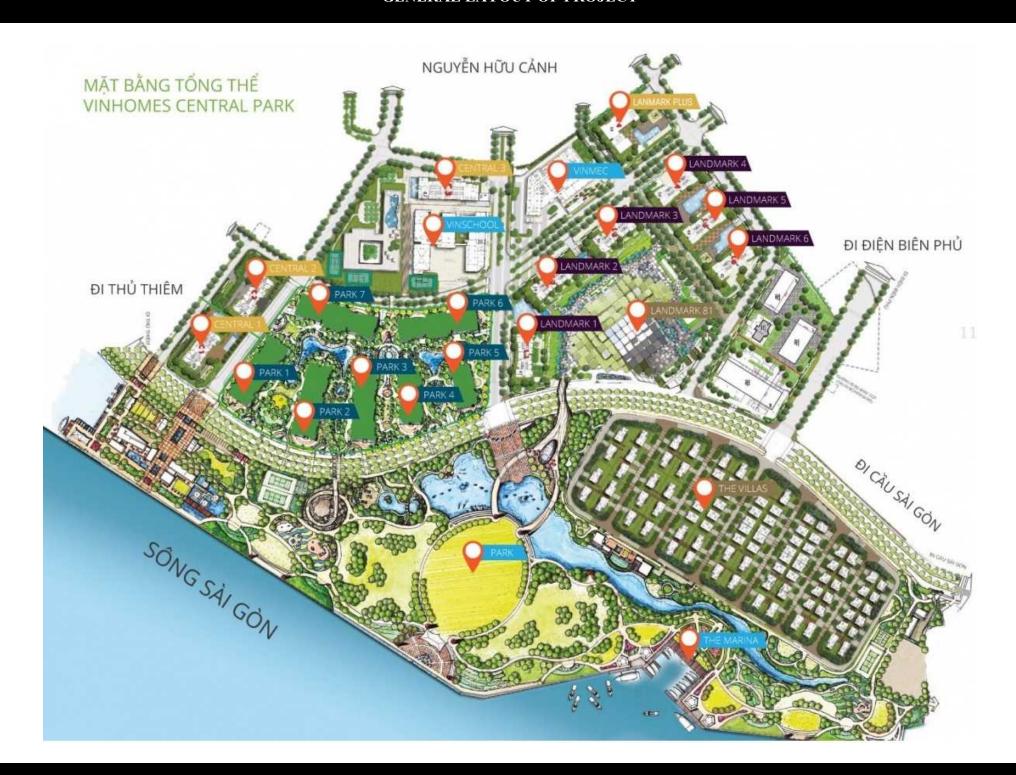

- Information is for reference only.
- Export date: September 26, 2022 16:41

|    | ODICINAL | DDICE | (TICD) |
|----|----------|-------|--------|
| Α. | ORIGINAL | PKICE | (USD)  |

C. BUYER'S PRICE (3)

| Total Price(VAT, MF)         | 139,949 |
|------------------------------|---------|
| VAT                          | 13,995  |
| Maintenance Fee              | 0       |
| Unpaid Amount (1)            | 6,293   |
| Paid Amount                  | 133,656 |
| B. RESALE PRICE<br>(USD) (2) | 309,013 |
| Fees and charges             | Include |
|                              |         |



#### **VNKIC RENT**

Phone: 098 145 3748

Email: rentvnkic@gmail.com

#### **PROPLINK**

302,720

32 Tran Luu Street, An Phu Ward, Thu Duc City, Ho Chi Minh City, Vietnam

### GENERAL LAYOUT OF PROJECT



# Mặt bằng tầng điển hình The Park 7



Bàn giao hoàn thiện

Của để dành

#### LAYOUT 2-22 & 24-47 PARK 7





## APPARTMENT IMAGE & LAYOUT