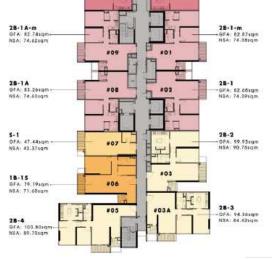

### **APARTMENT LAYOUT**

28-5A5 -GFA: 115.33+gm NSA: 105.25+gm

28-1 - GFA: 02.68zgm NSA: 74.19zgm

28-2 -GFA: 99.93sqm NSA: 90.76sqm

28-3 -- OFA: 94.36sqm NSA: 84.42sqm