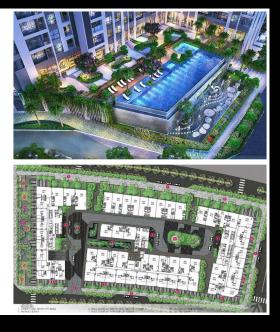

### Resale C-xx.11

### Size: 151.87 m2 | 139.54 m2 | 03 Bed

Semi-furnished

foreigner

Deposit agreement

Upcoming handover

## The Metropole Thu Thiem

| Code         | RS20230657          | Handover              |
|--------------|---------------------|-----------------------|
| Building     | The Crest Residence | Handover<br>Condition |
| No. of floor | 0                   | Ownership             |
| Floor        | Middle              | Status                |
| Unit No      | 11                  | Direction             |
| Bedrooms     | 03                  | View                  |
| Bathrooms    | 02                  |                       |
|              |                     |                       |

### A. ORIGINAL PRICE (VND)

| Total Price(VAT, MF)         | 23,479,238,16