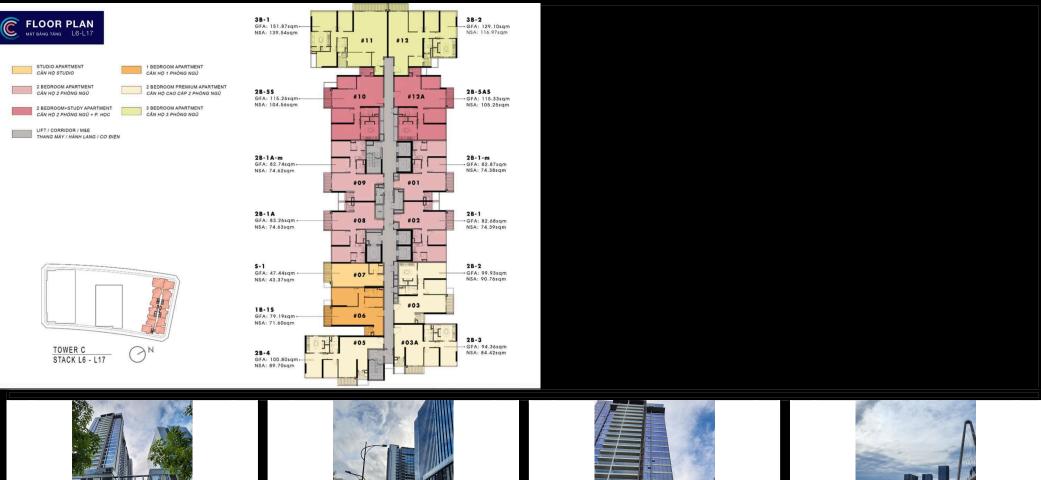

### **APARTMENT LAYOUT**

28-5A5 -GFA: 115.33+gm NSA: 105.25+gm

28-1 - GFA: 02.68zgm NSA: 74.19zgm

28-2 -GFA: 99.93sqm NSA: 90.76sqm

28-3 -- OFA: 94.36sqm NSA: 84.42sqm