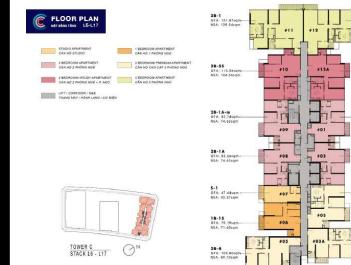

| 0              |
| Maintenance Fee              | 0              |
| Unpaid Amount (1)            | 1,052,923,617  |
| Paid Amount                  | 22,426,314,545 |
| B. RESALE PRICE<br>(VND) (2) | 26,500,000,000 |
| Fees and charges             | Include        |
| C. BUYER'S PRICE (3)         | 25,447,076,383 |

# Price: 26,500,000,000 VND



#### **TRUONG RACHEL**

Phone: 090 925 9041

Email: proplinkvnk@gmail.com

### PROPLINK

32 Tran Luu Street, An Phu Ward, Thu Duc City, Ho Chi Minh City, Vietnam

**THE MET** Thu Thiem New Urban Area, District 2, HCMC

(1) Buyer shall pay in the future by payment schedule.

(2) Buyer shall pay in total.

(3) Buyer shall pay to Seller.

- Information is for reference only.

- Export date: July 25, 2023 11:33

### **APARTMENT LAYOUT**









28-5A5 -GFA: 115.33+gm NSA: 105.25+gm

28-1 - GFA: 02.68zgm NSA: 74.19zgm

28-2 -GFA: 99.93sqm NSA: 90.76sqm

28-3 -- OFA: 94.36sqm NSA: 84.42sqm



### **APPARTMENT IMAGE & LAYOUT**





- - -