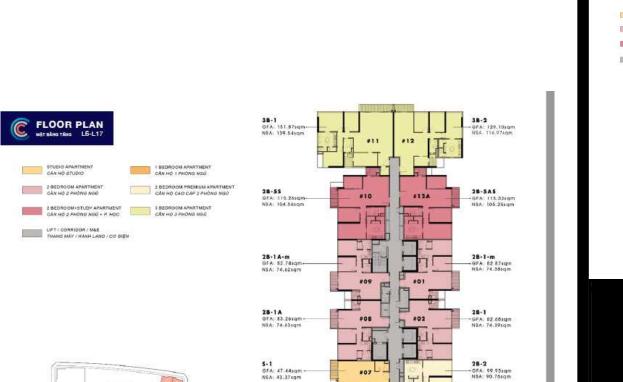

### **APARTMENT LAYOUT**

28-5A5 -GFA: 115.33+gm NSA: 105.25+gm

28-1 - GFA: 02.68zgm NSA: 74.19zgm

28-2 -GFA: 99.93sqm NSA: 90.76sqm

28-3 -- OFA: 94.36sqm NSA: 84.42sqm