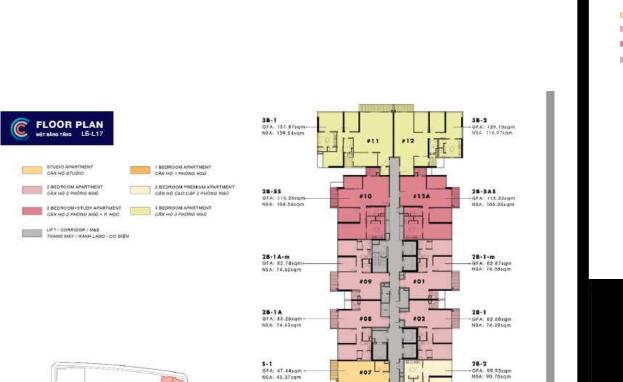

## **APARTMENT LAYOUT**

28-5A5 -GFA: 115.33+gm NSA: 105.25+gm

28-1-m - GFA: 82.87sgm NSA: 74.38sgm

28-1 - GFA: 02.68zgm NSA: 74.19zgm

28-2 -GFA: 99.93sqm NSA: 90.76sqm

28-3 - OFA: 94.36sqm NSA: 84.42sqm

## **APPARTMENT IMAGE & LAYOUT**