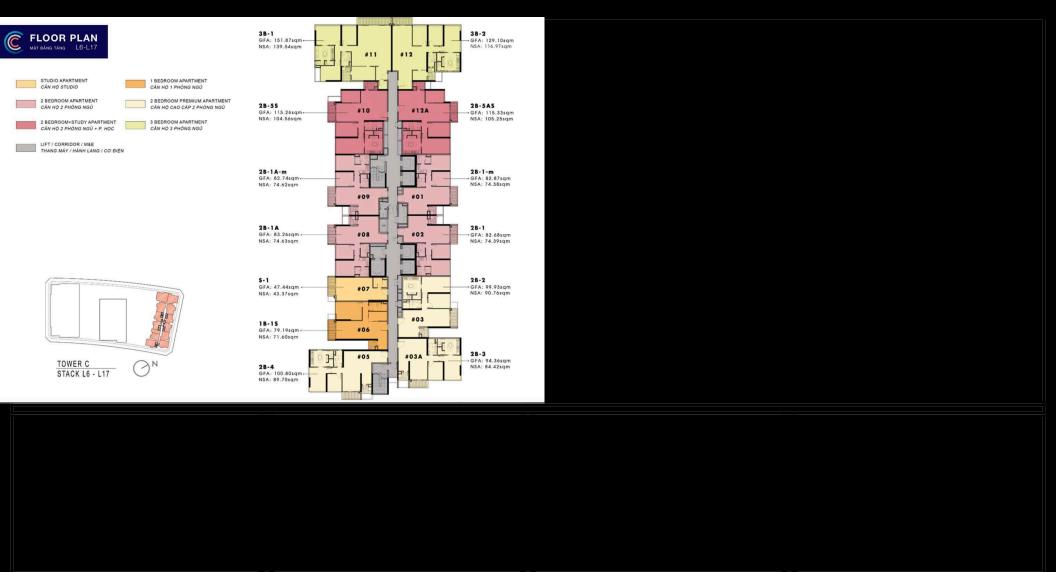

## **APARTMENT LAYOUT**

28-5A5 -GFA: 115.33+gm NSA: 105.25+gm

28-1-m - GFA: 82.87sgm NSA: 74.38sgm

28-1 - GFA: 02.68zgm NSA: 74.19zgm

28-2 -GFA: 99.93sqm NSA: 90.76sqm

28-3 - OFA: 94.36sqm NSA: 84.42sqm

## **APPARTMENT IMAGE & LAYOUT**