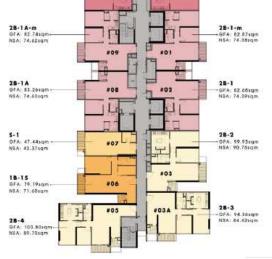

## **APARTMENT LAYOUT**

28-5A5 -GFA: 115.33+gm NSA: 105.25+gm

28-1-m - GFA: 82.87sgm NSA: 74.38sgm

28-1 - GFA: 02.68zgm NSA: 74.19zgm

28-2 -GFA: 99.93sqm NSA: 90.76sqm

28-3 - OFA: 94.36sqm NSA: 84.42sqm