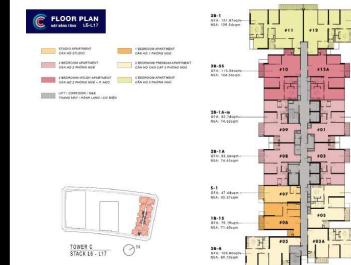

| Include        |
| B. RESALE PRICE<br>(VND) (2) | 26,500,000,000 |
| Paid Amount                  | 22,426,314,545 |
| Unpaid Amount (1)            | 1,052,923,617  |
| Maintenance Fee              | 421,169,447    |
| VAT                          | 0              |
| Total Price(VAT, MF)         | 23,479,238,162 |

Price: 26,500,000,000 VND



### **TRUONG RACHEL**

Phone: 090 925 9041

Email: proplinkvnk@gmail.com

### **PROPLINK**

32 Tran Luu Street, An Phu Ward, Thu Duc City, Ho Chi Minh City, Vietnam

**THE MET** Thu Thiem New Urban Area, District 2, HCMC

(1) Buyer shall pay in the future by payment schedule.

(2) Buyer shall pay in total.

(3) Buyer shall pay to Seller.

- Information is for reference only.

- Export date: July 25, 2023 11:21



## **APARTMENT LAYOUT**









28-5A5 -GFA: 115.33+gm NSA: 105.25+gm

28-1-m - GFA: 82.87sgm NSA: 74.38sgm

28-1 - GFA: 02.68zgm NSA: 74.19zgm

28-2 -GFA: 99.93sqm NSA: 90.76sqm

28-3 - OFA: 94.36sqm NSA: 84.42sqm



## **APPARTMENT IMAGE & LAYOUT**