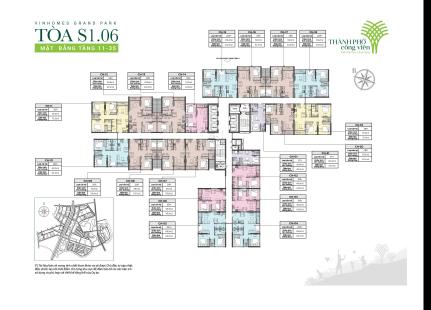

#### **APARTMENT LAYOUT**

# TOA S1.06

| CH-15                   |             |  |  |
|-------------------------|-------------|--|--|
| Loại căn hộ             | 2BR+        |  |  |
| Diện tích<br>tim tường  | 69,2-69,4m² |  |  |
| Diện tích<br>thông thủy | 63,0-63,4m² |  |  |