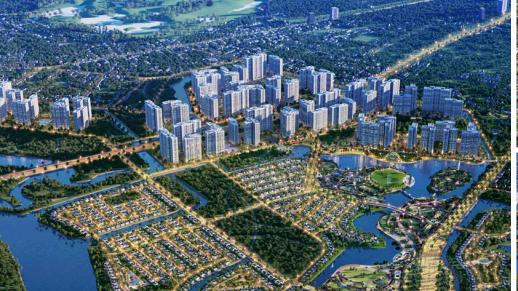

**Resale S1.06-xx.15** 

Size: 69.20 m2 | 63 m2 | 02 Bed

Price: 3,300,000,000 VND

## **Vinhomes Grand Park**

| Code         | RS20230648      | Handover              |                   |
|--------------|-----------------|-----------------------|-------------------|
| Building     | Rainbow - S1.06 | Handover<br>Condition | Semi-furnished    |
| No. of floor | 0               | Ownership             | SPA for foreigner |
| Floor        | High            | Status                |                   |
| Unit No      | 15              | Direction             | NW-NE             |
| Bedrooms     | 02              | View                  |                   |
| Bathrooms    | 02              |                       |                   |
| 274          |                 |