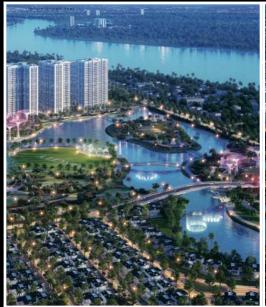

**Resale S1.06-xx.15** 

Size: 69.20 m2 | 63 m2 | 02 Bed

Price: 3,300,000,000 VND

## **Vinhomes Grand Park**

| Code         | RS20230648      | Handover              |                   |
|--------------|-----------------|-----------------------|-------------------|
| Building     | Rainbow - S1.06 | Handover<br>Condition | Semi-furnished    |
| No. of floor | 0               | Ownership             | SPA for foreigner |
| Floor        | High            | Status                |                   |
| Unit No      | 15              | Direction             | NW-NE             |
| Bedrooms     | 02              | View                  |                   |
| Bathrooms    | 02              |                       |                   |
| 274          |                 |