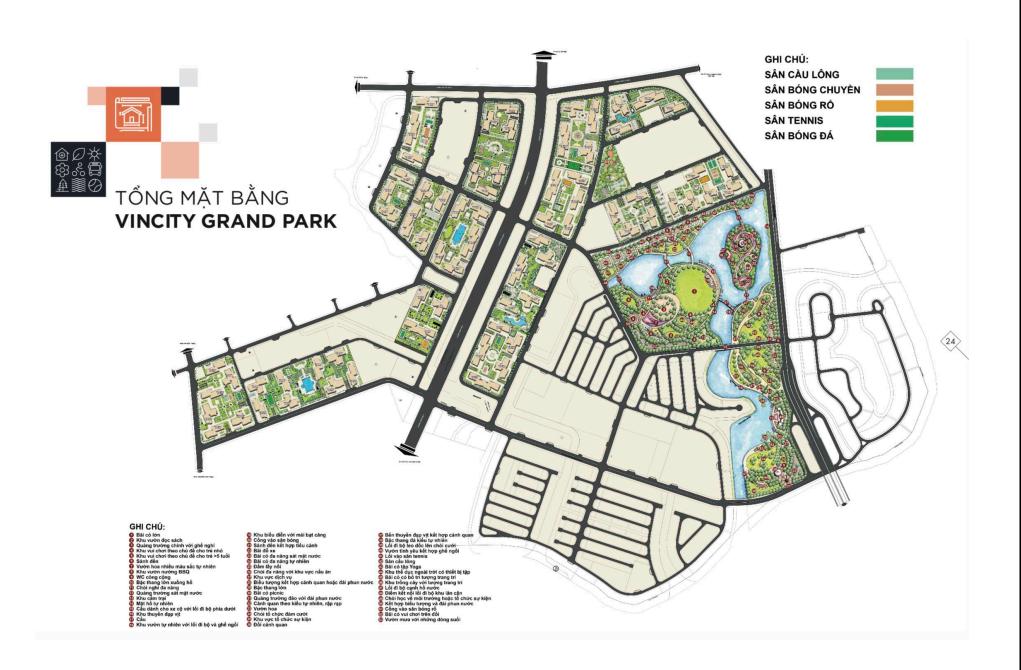

hall pay to Seller.
- Information is for reference only.
- Export date: May 29, 2023 16:15

#### A. ORIGINAL PRICE (VND)

C. BUYER'S PRICE (3)

| Total Price(VAT, MF)         | 3,592,394,801 |
|------------------------------|---------------|
| VAT                          | 0             |
| Maintenance Fee              | 64,033,229    |
| Unpaid Amount (1)            | 0             |
| Paid Amount                  | 3,592,394,801 |
| B. RESALE PRICE<br>(VND) (2) | 3,300,000,000 |
| Fees and charges             | Include       |
|                              |               |

3,300,000,000



#### TRUONG RACHEL

Phone: 090 925 9041

Email:

proplinkvnk@gmail.com

#### **PROPLINK**

32 Tran Luu Street, An Phu Ward, Thu Duc City, Ho Chi Minh City, Vietnam

#### GENERAL LAYOUT OF PROJECT



#### **APARTMENT LAYOUT**





# TOA S1.06

| CH-15                   |             |  |  |
|-------------------------|-------------|--|--|
| Loại căn hộ             | 2BR+        |  |  |
| Diện tích<br>tim tường  | 69,2-69,4m² |  |  |
| Diện tích<br>thông thủy | 63,0-63,4m² |  |  |



### APPARTMENT IMAGE & LAYOUT





| CH-15                   |             |  |  |
|-------------------------|-------------|--|--|
| Loại căn hộ             | 2BR+        |  |  |
| Diện tích<br>tim tường  | 69,2-69,4m² |  |  |
| Diện tích<br>thông thủy | 63,0-63,4m² |  |  |