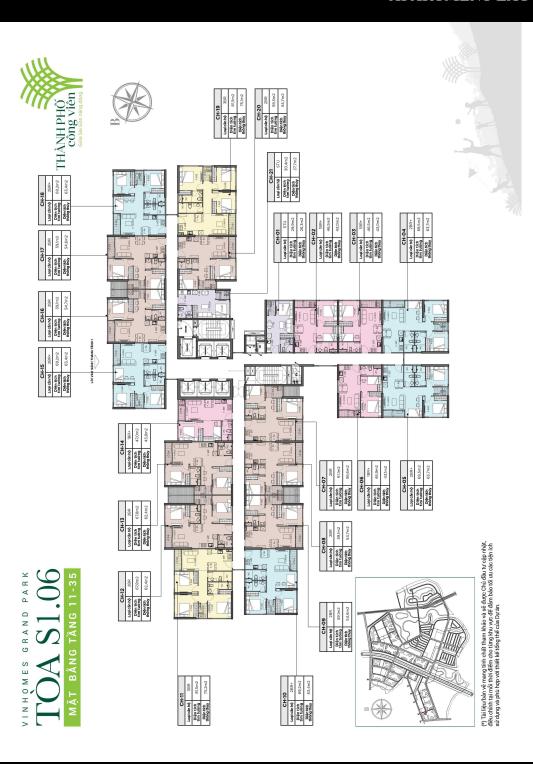

#### **APARTMENT LAYOUT**

# TOA S1.06

| CH-15                   |             |  |  |
|-------------------------|-------------|--|--|
| Loại căn hộ             | 2BR+        |  |  |
| Diện tích<br>tim tường  | 69,2-69,4m² |  |  |
| Diện tích<br>thông thủy | 63,0-63,4m² |  |  |