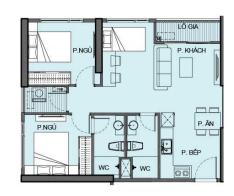

#### **APARTMENT LAYOUT**

# TOA S1.06

| CH-15                   |             |  |  |
|-------------------------|-------------|--|--|
| Loại căn hộ             | 2BR+        |  |  |
| Diện tích<br>tim tường  | 69,2-69,4m² |  |  |
| Diện tích<br>thông thủy | 63,0-63,4m² |  |  |