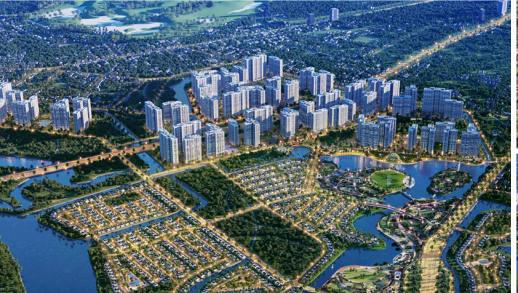

**Resale S1.06-xx.15** 

Size: 69.20 m2 | 63 m2 | 02 Bed

Price: 3,300,000,000 VND

## **Vinhomes Grand Park**

| Code         | RS20230648      | Handover              |                   |
|--------------|-----------------|-----------------------|-------------------|
| Building     | Rainbow - S1.06 | Handover<br>Condition | Semi-furnished    |
| No. of floor | 0               | Ownership             | SPA for foreigner |
| Floor        | High            | Status                |                   |
| Unit No      | 15              | Direction             | NW-NE             |
| Bedrooms     | 02              | View                  |                   |
| Bathrooms    | 02              |                       |                   |
| ×            |                 |