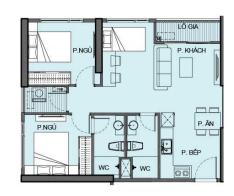

### **APARTMENT LAYOUT**

# TOA S1.06

| CH-15                   |             |  |  |
|-------------------------|-------------|--|--|
| Loại căn hộ             | 2BR+        |  |  |
| Diện tích<br>tim tường  | 69,2-69,4m² |  |  |
| Diện tích<br>thông thủy | 63,0-63,4m² |  |  |