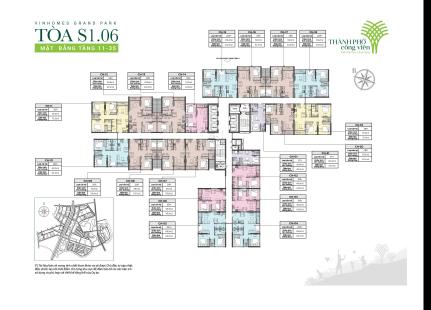

### **APARTMENT LAYOUT**

# TOA S1.06

| CH-15                   |             |  |  |
|-------------------------|-------------|--|--|
| Loại căn hộ             | 2BR+        |  |  |
| Diện tích<br>tim tường  | 69,2-69,4m² |  |  |
| Diện tích<br>thông thủy | 63,0-63,4m² |  |  |