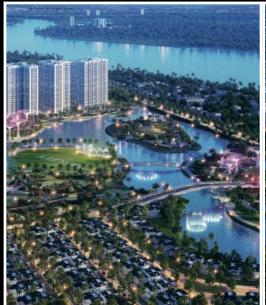

**Resale S1.06-xx.15** 

Size: 69.20 m2 | 63 m2 | 02 Bed

Price: 3,300,000,000 VND

## **Vinhomes Grand Park**

| Code         | RS20230648      | Handover              |                   |
|--------------|-----------------|-----------------------|-------------------|
| Building     | Rainbow - S1.06 | Handover<br>Condition | Semi-furnished    |
| No. of floor | 0               | Ownership             | SPA for foreigner |
| Floor        | High            | Status                |                   |
| Unit No      | 15              | Direction             | NW-NE             |
| Bedrooms     | 02              | View                  |                   |
| Bathrooms    | 02              |                       |                   |
| ×            |                 |