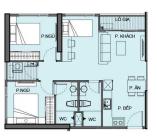

### APPARTMENT IMAGE & LAYOUT

| CH-15                   |             |  |  |
|-------------------------|-------------|--|--|
| Loại căn hộ             | 2BR+        |  |  |
| Diện tích<br>tim tường  | 69,2-69,4m² |  |  |
| Diện tích<br>thông thủy | 63,0-63,4m² |  |  |