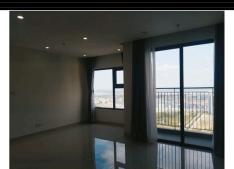

### APPARTMENT IMAGE & LAYOUT

| CH-15                   |             |  |  |
|-------------------------|-------------|--|--|
| Loại căn hộ             | 2BR+        |  |  |
| Diện tích<br>tim tường  | 69,2-69,4m² |  |  |
| Diện tích<br>thông thủy | 63,0-63,4m² |  |  |