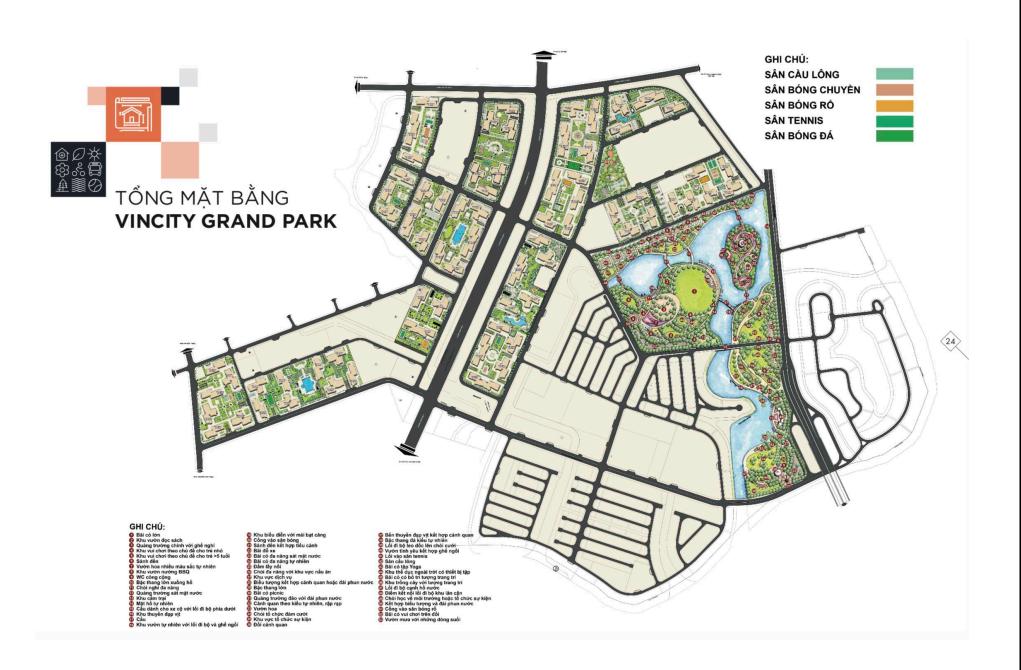

---|---------------|
| VAT                          | 0             |
| Maintenance Fee              | 64,033,229    |
| Unpaid Amount (1)            | 0             |
| Paid Amount                  | 3,592,394,801 |
| B. RESALE PRICE<br>(VND) (2) | 3,300,000,000 |
| Fees and charges             | Include       |
| C. BUYER'S PRICE (3)         | 3,300,000,000 |



### TRUONG RACHEL

Phone: 090 925 9041

Email:

proplinkvnk@gmail.com

#### **PROPLINK**

32 Tran Luu Street, An Phu Ward, Thu Duc City, Ho Chi Minh City, Vietnam

# Nguyen Xien Street, District 9, HCM City

- (1) Buyer shall pay in the future by payment schedule.
- (2) Buyer shall pay in total.
- (3) Buyer shall pay to Seller.
- Information is for reference only.
- Export date: May 26, 2023 09:28

### GENERAL LAYOUT OF PROJECT



### **APARTMENT LAYOUT**





# TOA S1.06

| CH-15                   |             |  |  |
|-------------------------|-------------|--|--|
| Loại căn hộ             | 2BR+        |  |  |
| Diện tích<br>tim tường  | 69,2-69,4m² |  |  |
| Diện tích<br>thông thủy | 63,0-63,4m² |  |  |



### APPARTMENT IMAGE & LAYOUT





| CH-15                   |             |  |  |
|-------------------------|-------------|--|--|
| Loại căn hộ             | 2BR+        |  |  |
| Diện tích<br>tim tường  | 69,2-69,4m² |  |  |
| Diện tích<br>thông thủy | 63,0-63,4m² |  |  |