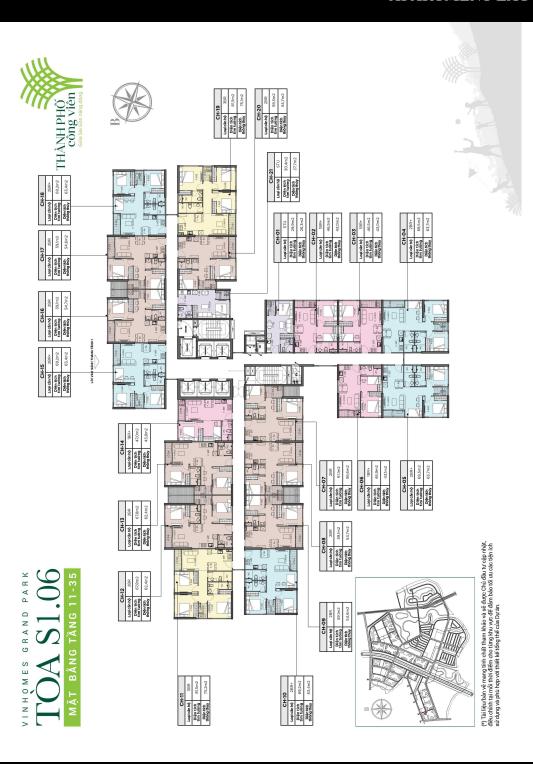

### **APARTMENT LAYOUT**

# TOA S1.06

| CH-15                   |             |  |  |
|-------------------------|-------------|--|--|
| Loại căn hộ             | 2BR+        |  |  |
| Diện tích<br>tim tường  | 69,2-69,4m² |  |  |
| Diện tích<br>thông thủy | 63,0-63,4m² |  |  |