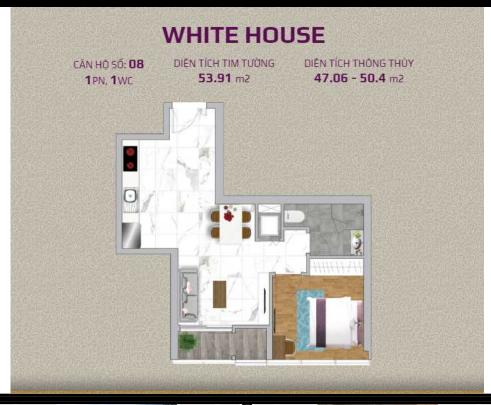

eller.
- Information is for reference only.
- Export date: May 16, 2023 08:56

#### A. ORIGINAL PRICE (VND)

C. BUYER'S PRICE (3)

| Fees and charges             | Include       |
|------------------------------|---------------|
| B. RESALE PRICE<br>(VND) (2) | 5,200,000,000 |
| Paid Amount                  | 3,563,755,644 |
| Unpaid Amount (1)            | 170,112,704   |
| Maintenance Fee              | 62,666,119    |
| VAT                          | 268,948,130   |
| Total Price(VAT, MF)         | 3,733,868,348 |

5,029,887,296



### TRUONG RACHEL

Phone: 090 925 9041

Email:

proplinkvnk@gmail.com

#### **PROPLINK**

32 Tran Luu Street, An Phu Ward, Thu Duc City, Ho Chi Minh City, Vietnam

#### GENERAL LAYOUT OF PROJECT



#### APARTMENT LAYOUT







## APPARTMENT IMAGE & LAYOUT