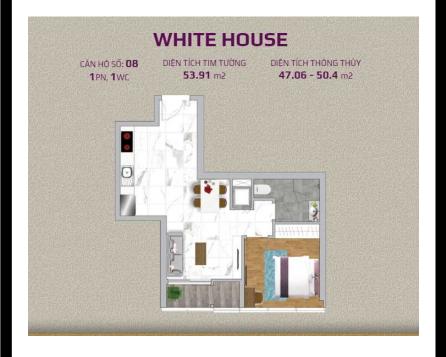

total.
- (3) Buyer shall pay to Seller.
- Information is for reference only.
- Export date: May 16, 2023 08:56

#### A. ORIGINAL PRICE (VND)

C. BUYER'S PRICE (3)

| Fees and charges             | Include       |
|------------------------------|---------------|
| B. RESALE PRICE<br>(VND) (2) | 5,200,000,000 |
| Paid Amount                  | 3,563,755,644 |
| Unpaid Amount (1)            | 170,112,704   |
| Maintenance Fee              | 62,666,119    |
| VAT                          | 268,948,130   |
| Total Price(VAT, MF)         | 3,733,868,348 |

5,029,887,296



### TRUONG RACHEL

Phone: 090 925 9041

Email:

proplinkvnk@gmail.com

#### **PROPLINK**

32 Tran Luu Street, An Phu Ward, Thu Duc City, Ho Chi Minh City, Vietnam

#### GENERAL LAYOUT OF PROJECT



#### APARTMENT LAYOUT







## APPARTMENT IMAGE & LAYOUT