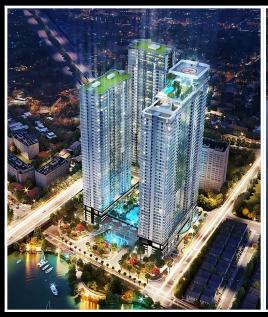

Resale WH-xx.08

Size: 55 m2 | 00 m2 | 01 Bed

Price: 5,200,000,000 VND

# **Sunwah Pearl**

| Code         | RS20220559  | Handover              |                             |
|--------------|-------------|-----------------------|-----------------------------|
| Building     | White House | Handover<br>Condition | Semi-furnished              |
| No. of floor | 0           | Ownership             | Deposit agreement foreigner |
| Floor        | High        | Status                | Handover                    |
| Unit No      | 08          | Direction             |                             |
| Bedrooms     | 01          | View                  |                             |
| Bathrooms    | 00          |                       |                             |
|              |