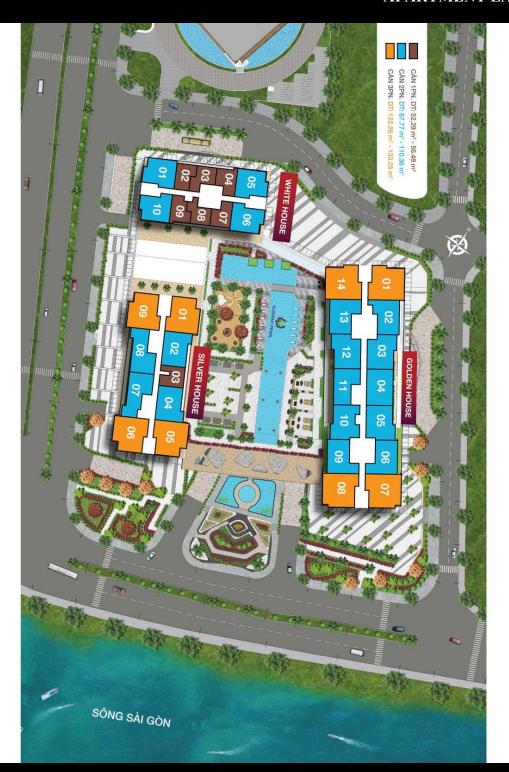

y in total.
- (3) Buyer shall pay to Seller.
- Information is for reference only.
- Export date: May 16, 2023 08:56

#### A. ORIGINAL PRICE (VND)

C. BUYER'S PRICE (3)

| Fees and charges             | Include       |
|------------------------------|---------------|
| B. RESALE PRICE<br>(VND) (2) | 5,200,000,000 |
| Paid Amount                  | 3,563,755,644 |
| Unpaid Amount (1)            | 170,112,704   |
| Maintenance Fee              | 62,666,119    |
| VAT                          | 268,948,130   |
| Total Price(VAT, MF)         | 3,733,868,348 |

5,029,887,296



### TRUONG RACHEL

Phone: 090 925 9041

Email:

proplinkvnk@gmail.com

#### **PROPLINK**

32 Tran Luu Street, An Phu Ward, Thu Duc City, Ho Chi Minh City, Vietnam

#### GENERAL LAYOUT OF PROJECT



#### APARTMENT LAYOUT







## APPARTMENT IMAGE & LAYOUT