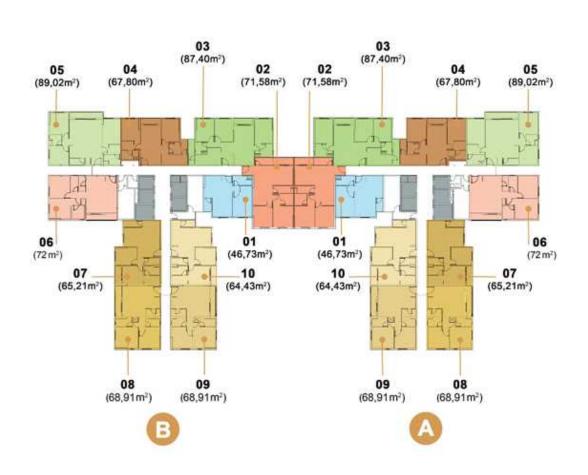

-----|
| VAT                          | 0       |
| Maintenance Fee              | 0       |
| Unpaid Amount (1)            | 8,522   |
| Paid Amount                  | 165,087 |
| B. RESALE PRICE<br>(USD) (2) | 321,888 |
| Fees and charges             | Include |
| C. BUYER'S PRICE (3)         | 313,367 |

## Price: 321,888 USD



| TIEN NGUYEN              |
|--------------------------|
| Phone: 093 113 1822      |
| Email: support@vnkic.com |

#### PROPLINK

32 Tran Luu Street, An Phu Ward, Thu Duc City, Ho Chi Minh City, Vietnam

(2) Buyer shall pay in total.(3) Buyer shall pay to Seller.

(1) Buyer shall pay in the future by payment schedule.

- Information is for reference only.

- Export date: February 07, 2023 13:43

#### **GENERAL LAYOUT OF PROJECT**



#### **APARTMENT LAYOUT**







### **APPARTMENT IMAGE & LAYOUT**