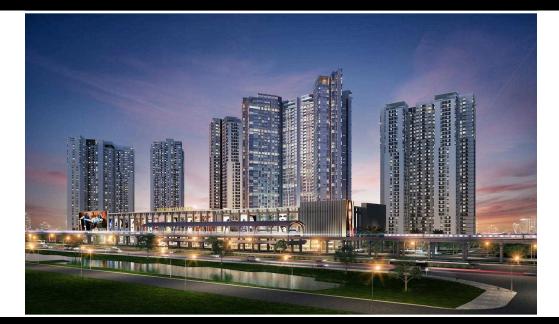

#### Resale T4B-xx.03

Size: 87.40 m2 | 820.40 m2 | 03 Bed

# Masteri Thảo Điền

| Code              | RS20230630                | Handover              |                   | A. ORIG             |
|-------------------|---------------------------|-----------------------|-------------------|---------------------|
| Building          | Building 4B               | Handover<br>Condition | Fully furnished   | Total Pric          |
| No. of floor      | 0                         | Ownership             | SPA for foreigner | VAT                 |
| Floor             | Middle                    | Status                | Handover          | Maintena            |
| Unit No           | 03                        | Direction             |                   | Unpaid A            |
| Bedrooms          |