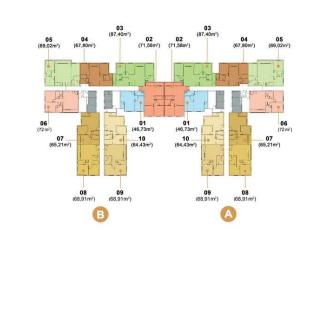

---|
| VAT                          | 0       |
| Maintenance Fee              | 0       |
| Unpaid Amount (1)            | 8,522   |
| Paid Amount                  | 165,087 |
| B. RESALE PRICE<br>(USD) (2) | 321,888 |
| Fees and charges             | Include |
| C. BUYER'S PRICE (3)         | 313,367 |

## Price: 321,888 USD



| TIEN NGUYEN              |
|--------------------------|
| Phone: 093 113 1822      |
| Email: support@vnkic.com |

#### PROPLINK

32 Tran Luu Street, An Phu Ward, Thu Duc City, Ho Chi Minh City, Vietnam

(2) Buyer shall pay in total.(3) Buyer shall pay to Seller.

(1) Buyer shall pay in the future by payment schedule.

- Information is for reference only.

- Export date: February 07, 2023 13:43

#### **GENERAL LAYOUT OF PROJECT**



#### **APARTMENT LAYOUT**







### **APPARTMENT IMAGE & LAYOUT**