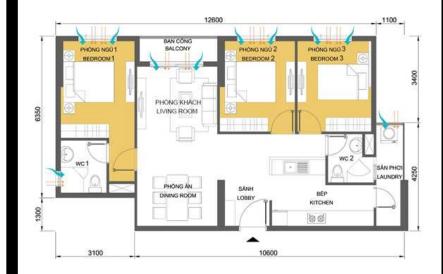

#### **GENERAL LAYOUT OF PROJECT**

#### Resale T4B-xx.03

Size: 87.40 m2 | 820.40 m2 | 03 Bed