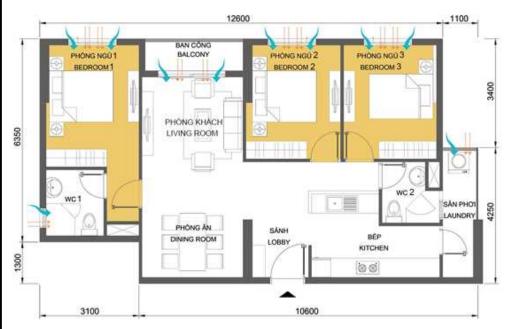

#### **APARTMENT LAYOUT**

#### Resale T4B-xx.03

Size: 87.40 m2 | 820.40 m2 | 03 Bed