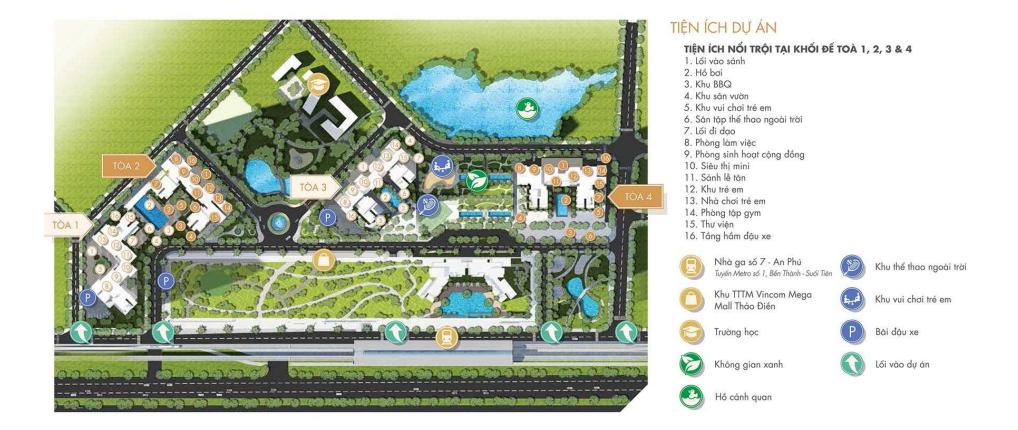

------------------------|---------|
| VAT                          | 0       |
| Maintenance Fee              | 0       |
| Unpaid Amount (1)            | 8,522   |
| Paid Amount                  | 165,087 |
| B. RESALE PRICE<br>(USD) (2) | 321,888 |
| Fees and charges             | Include |
| C. BUYER'S PRICE (3)         | 313,367 |

## Price: 321,888 USD



| TIEN NGUYEN              |
|--------------------------|
| Phone: 093 113 1822      |
| Email: support@vnkic.com |

#### PROPLINK

32 Tran Luu Street, An Phu Ward, Thu Duc City, Ho Chi Minh City, Vietnam

(2) Buyer shall pay in total.(3) Buyer shall pay to Seller.

(1) Buyer shall pay in the future by payment schedule.

- Information is for reference only.

- Export date: February 07, 2023 13:43

#### **GENERAL LAYOUT OF PROJECT**



#### **APARTMENT LAYOUT**







### **APPARTMENT IMAGE & LAYOUT**