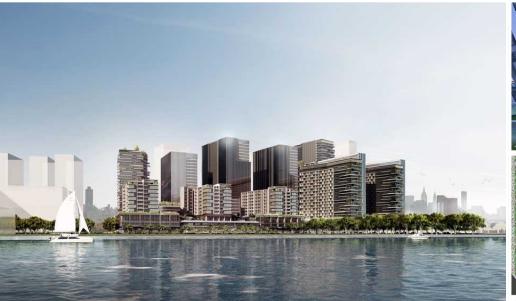

Resale P-xx.03A

Size: 109 m2 | 102 m2 | 03 Bed

Price: 772,532 USD

# The Metropole Thu Thiem

| Code         | RS20220629 | Handover              |                   |
|--------------|------------|-----------------------|-------------------|
| Building     | Prado      | Handover<br>Condition | Semi-furnished    |
| No. of floor | 0          | Ownership             | SPA for foreigner |
| Floor        | Low        | Status                | Handover          |
| Unit No      | 03A        | Direction             |                   |
| Bedrooms     | 03         | View                  |                   |
| Bathrooms    | 02         |                       |                   |

## THE MET Thu Thiem New Urban Area, District 2, HCMC

- (1) Buyer shall pay in the future by payment sch