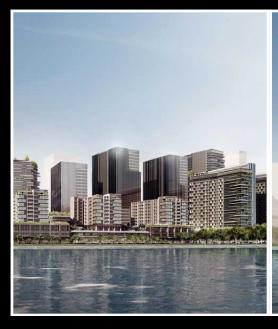

Resale P-xx.03A

Size: 109 m2 | 102 m2 | 03 Bed

Price: 772,532 USD

# The Metropole Thu Thiem

| Code         | RS20220629 | Handover              |                   |
|--------------|------------|-----------------------|-------------------|
| Building     | Prado      | Handover<br>Condition | Semi-furnished    |
| No. of floor | 0          | Ownership             | SPA for foreigner |
| Floor        | Low        | Status                | Handover          |
| Unit No      | 03A        | Direction             |                   |
| Bedrooms     | 03         | View                  |                   |
| Bathrooms    | 02         |                       |                   |

## THE MET Thu Thiem New Urban Area, District 2, HCMC

- (1) Buyer shall pay in the future by payment s