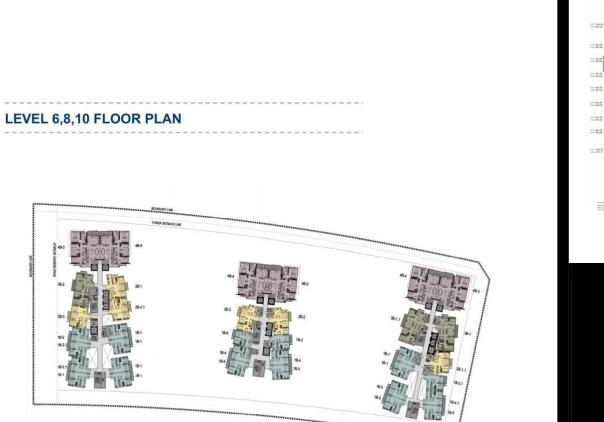

| 0       |
| Maintenance Fee              | 0       |
| Unpaid Amount (1)            | 22,002  |
| Paid Amount                  | 466,945 |
| B. RESALE PRICE<br>(USD) (2) | 772,532 |
| Fees and charges             | Include |
| C. BUYER'S PRICE (3)         | 750,530 |

# PropLink

Price: 772,532 USD

| TIEN NGUYEN              |
|--------------------------|
| Phone: 093 113 1822      |
| Email: support@vnkic.com |

#### **THE MET** Thu Thiem New Urban Area, District 2, HCMC

(1) Buyer shall pay in the future by payment schedule.

(2) Buyer shall pay in total.

(3) Buyer shall pay to Seller. - Information is for reference only.

- Export date:December 27, 2022 09:13

### **PROPLINK**

32 Tran Luu Street, An Phu Ward, Thu Duc City, Ho Chi Minh City, Vietnam



## **APARTMENT LAYOUT**







# **APPARTMENT IMAGE & LAYOUT**