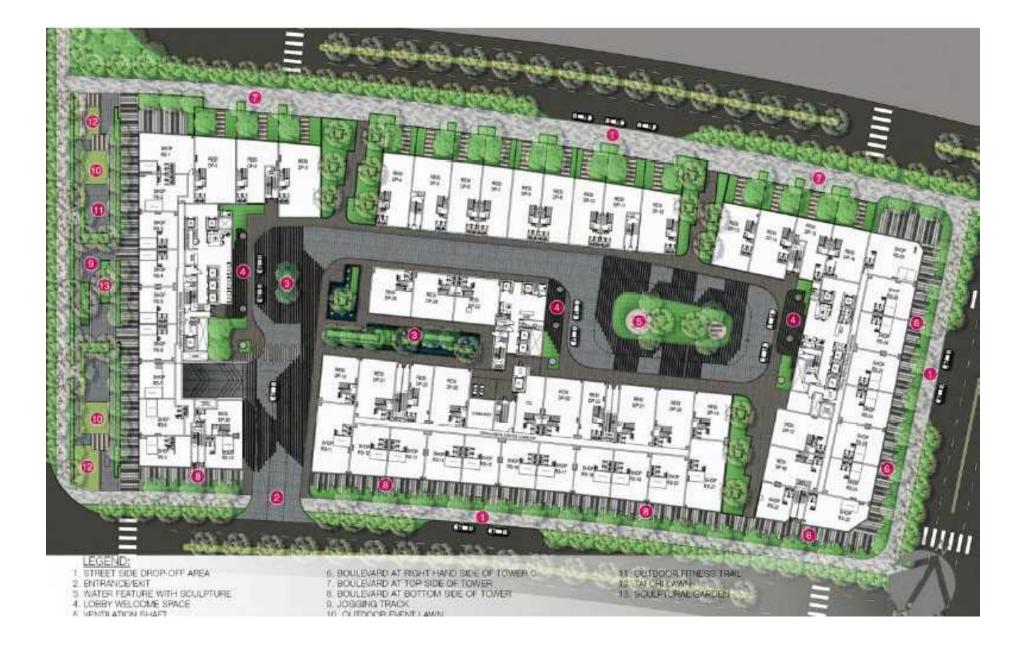

| VAT                          | 0       |
| Maintenance Fee              | 0       |
| Unpaid Amount (1)            | 22,002  |
| Paid Amount                  | 466,945 |
| B. RESALE PRICE<br>(USD) (2) | 772,532 |
| Fees and charges             | Include |
| C. BUYER'S PRICE (3)         | 750,530 |

# PropLink

Price: 772,532 USD

| TIEN NGUYEN              |
|--------------------------|
| Phone: 093 113 1822      |
| Email: support@vnkic.com |

#### **THE MET** Thu Thiem New Urban Area, District 2, HCMC

(1) Buyer shall pay in the future by payment schedule.

(2) Buyer shall pay in total.

(3) Buyer shall pay to Seller. - Information is for reference only.

- Export date:December 27, 2022 09:13

### **PROPLINK**

32 Tran Luu Street, An Phu Ward, Thu Duc City, Ho Chi Minh City, Vietnam



## **APARTMENT LAYOUT**







# **APPARTMENT IMAGE & LAYOUT**