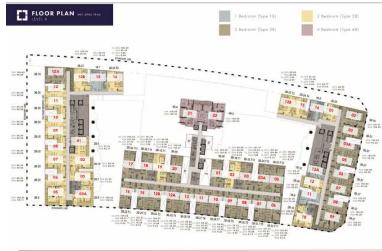

| 0       |
| Maintenance Fee              | 0       |
| Unpaid Amount (1)            | 22,002  |
| Paid Amount                  | 466,945 |
| B. RESALE PRICE<br>(USD) (2) | 772,532 |
| Fees and charges             | Include |
| C. BUYER'S PRICE (3)         | 750,530 |

# PropLink

Price: 772,532 USD

| TIEN NGUYEN              |
|--------------------------|
| Phone: 093 113 1822      |
| Email: support@vnkic.com |

#### **THE MET** Thu Thiem New Urban Area, District 2, HCMC

(1) Buyer shall pay in the future by payment schedule.

(2) Buyer shall pay in total.

(3) Buyer shall pay to Seller. - Information is for reference only.

- Export date:December 27, 2022 09:13

### **PROPLINK**

32 Tran Luu Street, An Phu Ward, Thu Duc City, Ho Chi Minh City, Vietnam



## **APARTMENT LAYOUT**







# **APPARTMENT IMAGE & LAYOUT**