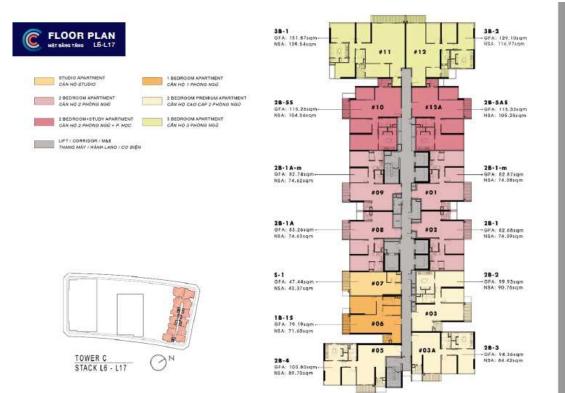

ovember 11, 2022 15:06

| <b>A</b> | <b>ORIGINAL</b> | DDICE | (TISD) |
|----------|-----------------|-------|--------|
| Α.       | UKIGINAL        | PRICE | เบอบา  |

| Total Price(VAT, MF)         | 497,502 |
|------------------------------|---------|
| VAT                          | 0       |
| Maintenance Fee              | 8,884   |
| Unpaid Amount (1)            | 253,193 |
| Paid Amount                  | 244,309 |
| B. RESALE PRICE<br>(USD) (2) | 557,940 |
| Fees and charges             | Include |
| C. BUYER'S PRICE (3)         | 304,747 |



#### **TIEN NGUYEN**

Phone: 093 113 1822

Email: support@vnkic.com

#### **PROPLINK**

32 Tran Luu Street, An Phu Ward, Thu Duc City, Ho Chi Minh City, Vietnam

#### GENERAL LAYOUT OF PROJECT



- A VENTUATION SHAFT

#### APARTMENT LAYOUT







## APPARTMENT IMAGE & LAYOUT