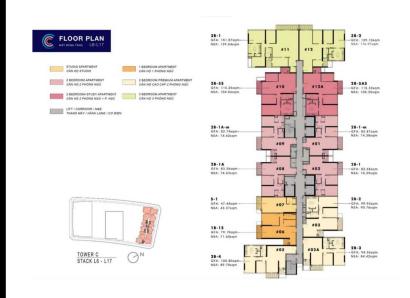

ember 11, 2022 15:06

| <b>A</b> | <b>ORIGINAL</b> | DDICE | (TISD) |
|----------|-----------------|-------|--------|
| Α.       | UKIGINAL        | PRICE | เบอบา  |

| Total Price(VAT, MF)         | 497,502 |
|------------------------------|---------|
| VAT                          | 0       |
| Maintenance Fee              | 8,884   |
| Unpaid Amount (1)            | 253,193 |
| Paid Amount                  | 244,309 |
| B. RESALE PRICE<br>(USD) (2) | 557,940 |
| Fees and charges             | Include |
| C. BUYER'S PRICE (3)         | 304,747 |



#### **TIEN NGUYEN**

Phone: 093 113 1822

Email: support@vnkic.com

#### **PROPLINK**

32 Tran Luu Street, An Phu Ward, Thu Duc City, Ho Chi Minh City, Vietnam

#### GENERAL LAYOUT OF PROJECT



- A VENTUATION SHAFT

#### APARTMENT LAYOUT







## APPARTMENT IMAGE & LAYOUT