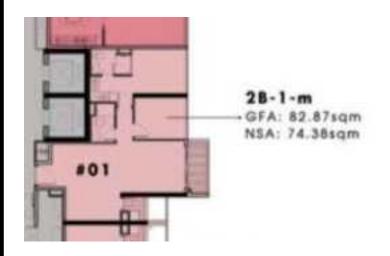

#### APARTMENT LAYOUT

Resale C-xx.01

Size: 00 m2 | 83 m2 | 02 Bed

Price: 557,940 USD

# The Metropole Thu Thiem

| Code         | RS20220618          | Handover              |                      |
|--------------|---------------------|-----------------------|----------------------|
| Building     | The Crest Residence | Handover<br>Condition | Bare                 |
| No. of floor | 0                   | Ownership             | LTL for foreigner    |
| Floor        | Middle              | Status                | Under - construction |
| Unit No      | 01                  | Direction             |                      |
| Bedrooms     | 02                  | View                  |                      |
| Bathrooms    | 02                  |                       |                      |