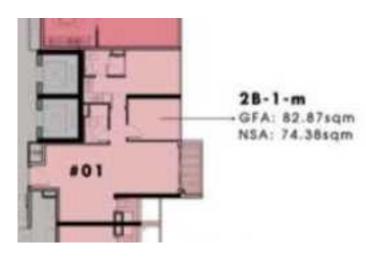

#### APARTMENT LAYOUT

Resale C-xx.01

Size: 00 m2 | 83 m2 | 02 Bed

Price: 557,940 USD

# The Metropole Thu Thiem

| Code         | RS20220618          | Handover              |                      |
|--------------|---------------------|-----------------------|----------------------|
| Building     | The Crest Residence | Handover<br>Condition | Bare                 |
| No. of floor | 0                   | Ownership             | LTL for foreigner    |
| Floor        | Middle              | Status                | Under - construction |
| Unit No      | 01                  | Direction             |                      |
| Bedrooms     | 02                  | View                  |                      |
| Bathrooms    | 02                  |                       |                      |