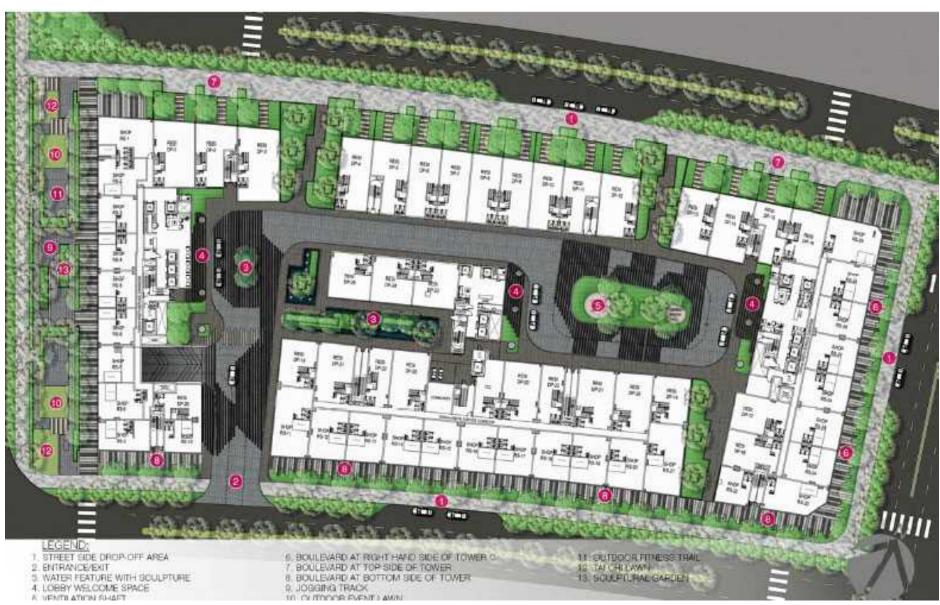

ormation is for reference only.
- Export date:November 11, 2022 15:06

| <b>A</b> | <b>ORIGINAL</b> | DDICE | (TISD) |
|----------|-----------------|-------|--------|
| Α.       | UKIGINAL        | PRICE | เบอบา  |

| Total Price(VAT, MF)         | 497,502 |
|------------------------------|---------|
| VAT                          | 0       |
| Maintenance Fee              | 8,884   |
| Unpaid Amount (1)            | 253,193 |
| Paid Amount                  | 244,309 |
| B. RESALE PRICE<br>(USD) (2) | 557,940 |
| Fees and charges             | Include |
| C. BUYER'S PRICE (3)         | 304,747 |



#### **TIEN NGUYEN**

Phone: 093 113 1822

Email: support@vnkic.com

#### **PROPLINK**

32 Tran Luu Street, An Phu Ward, Thu Duc City, Ho Chi Minh City, Vietnam

#### GENERAL LAYOUT OF PROJECT



- A VENTUATION SHAFT

#### APARTMENT LAYOUT







## APPARTMENT IMAGE & LAYOUT